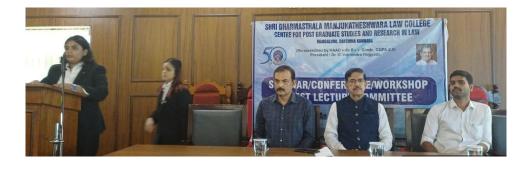

#### CENTRE FOR POST GRADUATE STUDIES & RESEARCH IN LAW

M.G. ROAD, KODIALBAIL, MANGALURU, KARNATAKA, INDIA - 575 003 (Managed by SDME Society ® Ujire)

President: Dr. D. Veerendra Heggade

Ms. Deekshitha N, Coordinator of the Seminar and Conference Committee was the Master of Ceremony for the workshop, she was moderating the proceedings and addressing the audience.

Ms. Supreetha, rendered a prayer.

Ms. Sowparnika S Hebbar, secretary of Seminar and Conference Committee, introduces the guest of honor and provides an overview of their distinguished career and accomplishments.