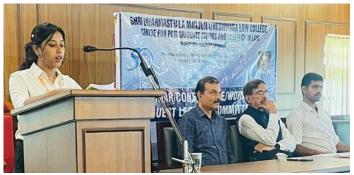

#### CENTRE FOR POST GRADUATE STUDIES & RESEARCH IN LAW

M.G. ROAD, KODIALBAIL, MANGALURU, KARNATAKA, INDIA - 575 003 (Managed by SDME Society ® Ujire)

President: Dr. D. Veerendra Heggade

Ms. Deekshitha N, Coordinator of the Seminar and Conference Committee was the Master of Ceremony for the workshop, she was moderating the proceedings and addressing the audience.

Ms. Supreetha, rendered a prayer.

Ms. Sowparnika S Hebbar, secretary of Seminar and Conference Committee, introduces the guest of honor and provides an overview of their distinguished career and accomplishments.