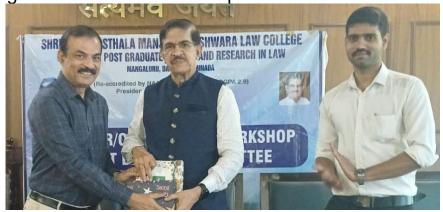

Principal graciously felicitated the guest of honor, expressing deep appreciation for their presence.

CENTRE FOR POST GRADUATE STUDIES & RESEARCH IN LAW

M.G. ROAD, KODIALBAIL, MANGALURU, KARNATAKA, INDIA - 575 003 (Managed by SDME Society ® Ujire)

Sri Ranjan Rao shared his wisdom and expertise with the students, presenting a thought-provoking lecture.