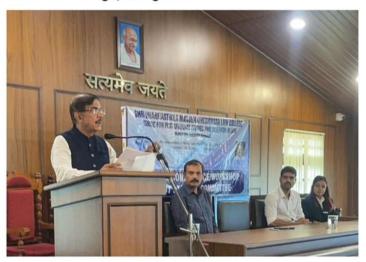

Sri Ranjan Rao shared his wisdom and expertise with the students, presenting a thought-provoking lecture.

#### CENTRE FOR POST GRADUATE STUDIES & RESEARCH IN LAW

M.G. ROAD, KODIALBAIL, MANGALURU, KARNATAKA, INDIA - 575 003 (Managed by SDME Society ® Ujire)

President: Dr. D. Veerendra Heggade

Sri Ranjan Rao addressed the students, delivering an insightful and inspiring speech.