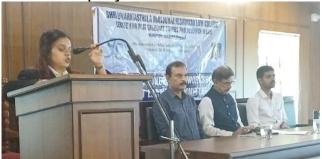

Sri Ranjan Rao shared his wisdom and expertise with the students, presenting a thought-provoking lecture.

#### CENTRE FOR POST GRADUATE STUDIES & RESEARCH IN LAW

M.G. ROAD, KODIALBAIL, MANGALURU, KARNATAKA, INDIA - 575 003 (Managed by SDME Society ® Ujire)

President: Dr. D. Veerendra Heggade

Sri Ranjan Rao addressed the students, delivering an insightful and inspiring speech.