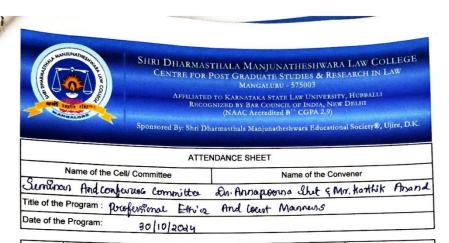

#### Seminar/Conference/Workshop/Guest Lecture

### Purpose / Objectives:

The purpose of a workshop on professional ethics and court manners is to educate legal professionals and students about the fundamental principles that guide ethical behavior in the legal field. It aims to instill a strong understanding of courtroom decorum and the responsibilities that come with legal practice.

#### **Attendee Summary:**

Workshop was conducted for final year students and the total number of students present were 210.

#### Feedback:

Final year students attended this workshop at moot court hall of sdm law college, responses were positive.

https://forms.gle/quMtRma5C4enfnwZ8

**Scanned Copy of Attendance Sheet-**

M.G. ROAD, KODIALBAIL, MANGALURU, KARNATAKA, INDIA - 575 $003\,$ 

(Managed by SDME Society ® Ujire)

| SI.No. | Name                   | Roll No. | Class       | Signature                                                                                                                                                                                                                                                                                                                                                                                                                                                                                                                                                                                                                                                                                                                                                                                                                                                                                                                                                                                                                                                                                                                                                                                                                                                                                                                                                                                                                                                                                                                                                                                                                                                                                                                                                                                                                                                                                                                                                                                                                                                                                                                      |
|--------|------------------------|----------|-------------|--------------------------------------------------------------------------------------------------------------------------------------------------------------------------------------------------------------------------------------------------------------------------------------------------------------------------------------------------------------------------------------------------------------------------------------------------------------------------------------------------------------------------------------------------------------------------------------------------------------------------------------------------------------------------------------------------------------------------------------------------------------------------------------------------------------------------------------------------------------------------------------------------------------------------------------------------------------------------------------------------------------------------------------------------------------------------------------------------------------------------------------------------------------------------------------------------------------------------------------------------------------------------------------------------------------------------------------------------------------------------------------------------------------------------------------------------------------------------------------------------------------------------------------------------------------------------------------------------------------------------------------------------------------------------------------------------------------------------------------------------------------------------------------------------------------------------------------------------------------------------------------------------------------------------------------------------------------------------------------------------------------------------------------------------------------------------------------------------------------------------------|
| 1      | ADHEED K K             | A501     | V BALLB "A" | A                                                                                                                                                                                                                                                                                                                                                                                                                                                                                                                                                                                                                                                                                                                                                                                                                                                                                                                                                                                                                                                                                                                                                                                                                                                                                                                                                                                                                                                                                                                                                                                                                                                                                                                                                                                                                                                                                                                                                                                                                                                                                                                              |
| 2      | AKSHAY K SANTHOSH      | A502     | V BALLB "A" | Appli                                                                                                                                                                                                                                                                                                                                                                                                                                                                                                                                                                                                                                                                                                                                                                                                                                                                                                                                                                                                                                                                                                                                                                                                                                                                                                                                                                                                                                                                                                                                                                                                                                                                                                                                                                                                                                                                                                                                                                                                                                                                                                                          |
| 3      | DHRUV RAJESH NAYAK     | A504     | V BALLB "A" | ARSENT                                                                                                                                                                                                                                                                                                                                                                                                                                                                                                                                                                                                                                                                                                                                                                                                                                                                                                                                                                                                                                                                                                                                                                                                                                                                                                                                                                                                                                                                                                                                                                                                                                                                                                                                                                                                                                                                                                                                                                                                                                                                                                                         |
| 4      | K DHANI PUNJA          | A505     | V BALLB "A" | Day                                                                                                                                                                                                                                                                                                                                                                                                                                                                                                                                                                                                                                                                                                                                                                                                                                                                                                                                                                                                                                                                                                                                                                                                                                                                                                                                                                                                                                                                                                                                                                                                                                                                                                                                                                                                                                                                                                                                                                                                                                                                                                                            |
| 5      | K N CHETHAN ADIGA      | A506     | V BALLB "A" | chal                                                                                                                                                                                                                                                                                                                                                                                                                                                                                                                                                                                                                                                                                                                                                                                                                                                                                                                                                                                                                                                                                                                                                                                                                                                                                                                                                                                                                                                                                                                                                                                                                                                                                                                                                                                                                                                                                                                                                                                                                                                                                                                           |
| 6      | KAUSHIK                | A507     | V BALLB "A" | King.                                                                                                                                                                                                                                                                                                                                                                                                                                                                                                                                                                                                                                                                                                                                                                                                                                                                                                                                                                                                                                                                                                                                                                                                                                                                                                                                                                                                                                                                                                                                                                                                                                                                                                                                                                                                                                                                                                                                                                                                                                                                                                                          |
| 7      | LIKHITH N R            | A508     | V BALLB "A" | Muleit                                                                                                                                                                                                                                                                                                                                                                                                                                                                                                                                                                                                                                                                                                                                                                                                                                                                                                                                                                                                                                                                                                                                                                                                                                                                                                                                                                                                                                                                                                                                                                                                                                                                                                                                                                                                                                                                                                                                                                                                                                                                                                                         |
| 8      | M SHASHWATH PAI        | A509     | V BALLB "A" | M.S.PAI                                                                                                                                                                                                                                                                                                                                                                                                                                                                                                                                                                                                                                                                                                                                                                                                                                                                                                                                                                                                                                                                                                                                                                                                                                                                                                                                                                                                                                                                                                                                                                                                                                                                                                                                                                                                                                                                                                                                                                                                                                                                                                                        |
| 9      | MAHAMMAD RAFIK         | A510     | V BALLB "A" | Bolig.                                                                                                                                                                                                                                                                                                                                                                                                                                                                                                                                                                                                                                                                                                                                                                                                                                                                                                                                                                                                                                                                                                                                                                                                                                                                                                                                                                                                                                                                                                                                                                                                                                                                                                                                                                                                                                                                                                                                                                                                                                                                                                                         |
| 10     | MAHAMMAD RAHID         | A511     | V BALLB "A" | 100°                                                                                                                                                                                                                                                                                                                                                                                                                                                                                                                                                                                                                                                                                                                                                                                                                                                                                                                                                                                                                                                                                                                                                                                                                                                                                                                                                                                                                                                                                                                                                                                                                                                                                                                                                                                                                                                                                                                                                                                                                                                                                                                           |
| 11     | MOHAMMED FAHIM         | A512     | V BALLB "A" | Fahon-                                                                                                                                                                                                                                                                                                                                                                                                                                                                                                                                                                                                                                                                                                                                                                                                                                                                                                                                                                                                                                                                                                                                                                                                                                                                                                                                                                                                                                                                                                                                                                                                                                                                                                                                                                                                                                                                                                                                                                                                                                                                                                                         |
| 12     | NARESH KUMAR BALIGA B  | A513     | V BALLB "A" | Non .                                                                                                                                                                                                                                                                                                                                                                                                                                                                                                                                                                                                                                                                                                                                                                                                                                                                                                                                                                                                                                                                                                                                                                                                                                                                                                                                                                                                                                                                                                                                                                                                                                                                                                                                                                                                                                                                                                                                                                                                                                                                                                                          |
| 13     | SHAHIL SAZMAN K M      | A515     | V BALLB "A" | Ca Are                                                                                                                                                                                                                                                                                                                                                                                                                                                                                                                                                                                                                                                                                                                                                                                                                                                                                                                                                                                                                                                                                                                                                                                                                                                                                                                                                                                                                                                                                                                                                                                                                                                                                                                                                                                                                                                                                                                                                                                                                                                                                                                         |
| 14     | SHANNON JEROME D SOUZA | A516     | V BALLB "A" | The same of the sa |
| 15     | SHRAAVAN RAI M         | A517     | V BALLB "A" | Store                                                                                                                                                                                                                                                                                                                                                                                                                                                                                                                                                                                                                                                                                                                                                                                                                                                                                                                                                                                                                                                                                                                                                                                                                                                                                                                                                                                                                                                                                                                                                                                                                                                                                                                                                                                                                                                                                                                                                                                                                                                                                                                          |
| 16     | SHREYAS JAKATHI        | A518     | V BALLB "A" | San                                                                                                                                                                                                                                                                                                                                                                                                                                                                                                                                                                                                                                                                                                                                                                                                                                                                                                                                                                                                                                                                                                                                                                                                                                                                                                                                                                                                                                                                                                                                                                                                                                                                                                                                                                                                                                                                                                                                                                                                                                                                                                                            |
| 17     | SYED MALIK             | A519     | V BALLB "A" | Ex                                                                                                                                                                                                                                                                                                                                                                                                                                                                                                                                                                                                                                                                                                                                                                                                                                                                                                                                                                                                                                                                                                                                                                                                                                                                                                                                                                                                                                                                                                                                                                                                                                                                                                                                                                                                                                                                                                                                                                                                                                                                                                                             |
| 18     | VINITH J               | A520     | V BALLB "A" | With.                                                                                                                                                                                                                                                                                                                                                                                                                                                                                                                                                                                                                                                                                                                                                                                                                                                                                                                                                                                                                                                                                                                                                                                                                                                                                                                                                                                                                                                                                                                                                                                                                                                                                                                                                                                                                                                                                                                                                                                                                                                                                                                          |
| 19     | ABISHA L               | A521     | V BALLB "A" | Alexa                                                                                                                                                                                                                                                                                                                                                                                                                                                                                                                                                                                                                                                                                                                                                                                                                                                                                                                                                                                                                                                                                                                                                                                                                                                                                                                                                                                                                                                                                                                                                                                                                                                                                                                                                                                                                                                                                                                                                                                                                                                                                                                          |
| 20     | AKSHATHA               | A522     | V BALLB "A" | Abstall                                                                                                                                                                                                                                                                                                                                                                                                                                                                                                                                                                                                                                                                                                                                                                                                                                                                                                                                                                                                                                                                                                                                                                                                                                                                                                                                                                                                                                                                                                                                                                                                                                                                                                                                                                                                                                                                                                                                                                                                                                                                                                                        |