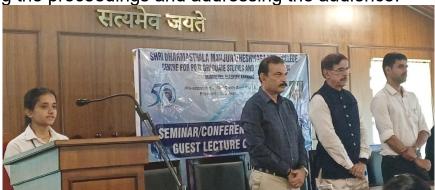

Principal graciously felicitated the guest of honor, expressing deep appreciation for their presence.

CENTRE FOR POST GRADUATE STUDIES & RESEARCH IN LAW

M.G. ROAD, KODIALBAIL, MANGALURU, KARNATAKA, INDIA - 575 003 (Managed by SDME Society ® Ujire)

President: Dr. D. Veerendra Heggade

Ms. Nagadarshini Naik, Coordinator of the Seminar and Conference Committee expressed her heartfelt vote of thanks to everyone present and acknowledged the efforts of the organizers.