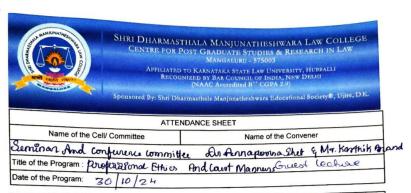

#### Seminar/Conference/Workshop/Guest Lecture

### Purpose / Objectives:

The purpose of a workshop on professional ethics and court manners is to educate legal professionals and students about the fundamental principles that guide ethical behavior in the legal field. It aims to instill a strong understanding of courtroom decorum and the responsibilities that come with legal practice.

#### **Attendee Summary:**

Workshop was conducted for final year students and the total number of students present were 210.

#### Feedback:

Final year students attended this workshop at moot court hall of sdm law college, responses were positive.

https://forms.gle/quMtRma5C4enfnwZ8

**Scanned Copy of Attendance Sheet-**

M.G. ROAD, KODIALBAIL, MANGALURU, KARNATAKA, INDIA - 575 $003\,$ 

(Managed by SDME Society ® Ujire)

| SI.No. | Name                   | Roll No. | Class       | Signature                                                                                                                                                                                                                                                                                                                                                                                                                                                                                                                                                                                                                                                                                                                                                                                                                                                                                                                                                                                                                                                                                                                                                                                                                                                                                                                                                                                                                                                                                                                                                                                                                                                                                                                                                                                                                                                                                                                                                                                                                                                                                                                      |
|--------|------------------------|----------|-------------|--------------------------------------------------------------------------------------------------------------------------------------------------------------------------------------------------------------------------------------------------------------------------------------------------------------------------------------------------------------------------------------------------------------------------------------------------------------------------------------------------------------------------------------------------------------------------------------------------------------------------------------------------------------------------------------------------------------------------------------------------------------------------------------------------------------------------------------------------------------------------------------------------------------------------------------------------------------------------------------------------------------------------------------------------------------------------------------------------------------------------------------------------------------------------------------------------------------------------------------------------------------------------------------------------------------------------------------------------------------------------------------------------------------------------------------------------------------------------------------------------------------------------------------------------------------------------------------------------------------------------------------------------------------------------------------------------------------------------------------------------------------------------------------------------------------------------------------------------------------------------------------------------------------------------------------------------------------------------------------------------------------------------------------------------------------------------------------------------------------------------------|
| 1      | ADHEED K K             | A501     | V BALLB "A" | A                                                                                                                                                                                                                                                                                                                                                                                                                                                                                                                                                                                                                                                                                                                                                                                                                                                                                                                                                                                                                                                                                                                                                                                                                                                                                                                                                                                                                                                                                                                                                                                                                                                                                                                                                                                                                                                                                                                                                                                                                                                                                                                              |
| 2      | AKSHAY K SANTHOSH      | A502     | V BALLB "A" | Appli                                                                                                                                                                                                                                                                                                                                                                                                                                                                                                                                                                                                                                                                                                                                                                                                                                                                                                                                                                                                                                                                                                                                                                                                                                                                                                                                                                                                                                                                                                                                                                                                                                                                                                                                                                                                                                                                                                                                                                                                                                                                                                                          |
| 3      | DHRUV RAJESH NAYAK     | A504     | V BALLB "A" | ARSENT                                                                                                                                                                                                                                                                                                                                                                                                                                                                                                                                                                                                                                                                                                                                                                                                                                                                                                                                                                                                                                                                                                                                                                                                                                                                                                                                                                                                                                                                                                                                                                                                                                                                                                                                                                                                                                                                                                                                                                                                                                                                                                                         |
| 4      | K DHANI PUNJA          | A505     | V BALLB "A" | Day                                                                                                                                                                                                                                                                                                                                                                                                                                                                                                                                                                                                                                                                                                                                                                                                                                                                                                                                                                                                                                                                                                                                                                                                                                                                                                                                                                                                                                                                                                                                                                                                                                                                                                                                                                                                                                                                                                                                                                                                                                                                                                                            |
| 5      | K N CHETHAN ADIGA      | A506     | V BALLB "A" | chal                                                                                                                                                                                                                                                                                                                                                                                                                                                                                                                                                                                                                                                                                                                                                                                                                                                                                                                                                                                                                                                                                                                                                                                                                                                                                                                                                                                                                                                                                                                                                                                                                                                                                                                                                                                                                                                                                                                                                                                                                                                                                                                           |
| 6      | KAUSHIK                | A507     | V BALLB "A" | King.                                                                                                                                                                                                                                                                                                                                                                                                                                                                                                                                                                                                                                                                                                                                                                                                                                                                                                                                                                                                                                                                                                                                                                                                                                                                                                                                                                                                                                                                                                                                                                                                                                                                                                                                                                                                                                                                                                                                                                                                                                                                                                                          |
| 7      | LIKHITH N R            | A508     | V BALLB "A" | Muleit                                                                                                                                                                                                                                                                                                                                                                                                                                                                                                                                                                                                                                                                                                                                                                                                                                                                                                                                                                                                                                                                                                                                                                                                                                                                                                                                                                                                                                                                                                                                                                                                                                                                                                                                                                                                                                                                                                                                                                                                                                                                                                                         |
| 8      | M SHASHWATH PAI        | A509     | V BALLB "A" | M.S.PAI                                                                                                                                                                                                                                                                                                                                                                                                                                                                                                                                                                                                                                                                                                                                                                                                                                                                                                                                                                                                                                                                                                                                                                                                                                                                                                                                                                                                                                                                                                                                                                                                                                                                                                                                                                                                                                                                                                                                                                                                                                                                                                                        |
| 9      | MAHAMMAD RAFIK         | A510     | V BALLB "A" | Bolig.                                                                                                                                                                                                                                                                                                                                                                                                                                                                                                                                                                                                                                                                                                                                                                                                                                                                                                                                                                                                                                                                                                                                                                                                                                                                                                                                                                                                                                                                                                                                                                                                                                                                                                                                                                                                                                                                                                                                                                                                                                                                                                                         |
| 10     | MAHAMMAD RAHID         | A511     | V BALLB "A" | 100°                                                                                                                                                                                                                                                                                                                                                                                                                                                                                                                                                                                                                                                                                                                                                                                                                                                                                                                                                                                                                                                                                                                                                                                                                                                                                                                                                                                                                                                                                                                                                                                                                                                                                                                                                                                                                                                                                                                                                                                                                                                                                                                           |
| 11     | MOHAMMED FAHIM         | A512     | V BALLB "A" | Fahon-                                                                                                                                                                                                                                                                                                                                                                                                                                                                                                                                                                                                                                                                                                                                                                                                                                                                                                                                                                                                                                                                                                                                                                                                                                                                                                                                                                                                                                                                                                                                                                                                                                                                                                                                                                                                                                                                                                                                                                                                                                                                                                                         |
| 12     | NARESH KUMAR BALIGA B  | A513     | V BALLB "A" | Non .                                                                                                                                                                                                                                                                                                                                                                                                                                                                                                                                                                                                                                                                                                                                                                                                                                                                                                                                                                                                                                                                                                                                                                                                                                                                                                                                                                                                                                                                                                                                                                                                                                                                                                                                                                                                                                                                                                                                                                                                                                                                                                                          |
| 13     | SHAHIL SAZMAN K M      | A515     | V BALLB "A" | Ca Are                                                                                                                                                                                                                                                                                                                                                                                                                                                                                                                                                                                                                                                                                                                                                                                                                                                                                                                                                                                                                                                                                                                                                                                                                                                                                                                                                                                                                                                                                                                                                                                                                                                                                                                                                                                                                                                                                                                                                                                                                                                                                                                         |
| 14     | SHANNON JEROME D SOUZA | A516     | V BALLB "A" | The same of the sa |
| 15     | SHRAAVAN RAI M         | A517     | V BALLB "A" | Store                                                                                                                                                                                                                                                                                                                                                                                                                                                                                                                                                                                                                                                                                                                                                                                                                                                                                                                                                                                                                                                                                                                                                                                                                                                                                                                                                                                                                                                                                                                                                                                                                                                                                                                                                                                                                                                                                                                                                                                                                                                                                                                          |
| 16     | SHREYAS JAKATHI        | A518     | V BALLB "A" | San                                                                                                                                                                                                                                                                                                                                                                                                                                                                                                                                                                                                                                                                                                                                                                                                                                                                                                                                                                                                                                                                                                                                                                                                                                                                                                                                                                                                                                                                                                                                                                                                                                                                                                                                                                                                                                                                                                                                                                                                                                                                                                                            |
| 17     | SYED MALIK             | A519     | V BALLB "A" | Ex                                                                                                                                                                                                                                                                                                                                                                                                                                                                                                                                                                                                                                                                                                                                                                                                                                                                                                                                                                                                                                                                                                                                                                                                                                                                                                                                                                                                                                                                                                                                                                                                                                                                                                                                                                                                                                                                                                                                                                                                                                                                                                                             |
| 18     | VINITH J               | A520     | V BALLB "A" | With.                                                                                                                                                                                                                                                                                                                                                                                                                                                                                                                                                                                                                                                                                                                                                                                                                                                                                                                                                                                                                                                                                                                                                                                                                                                                                                                                                                                                                                                                                                                                                                                                                                                                                                                                                                                                                                                                                                                                                                                                                                                                                                                          |
| 19     | ABISHA L               | A521     | V BALLB "A" | Alexa                                                                                                                                                                                                                                                                                                                                                                                                                                                                                                                                                                                                                                                                                                                                                                                                                                                                                                                                                                                                                                                                                                                                                                                                                                                                                                                                                                                                                                                                                                                                                                                                                                                                                                                                                                                                                                                                                                                                                                                                                                                                                                                          |
| 20     | AKSHATHA               | A522     | V BALLB "A" | Abstall                                                                                                                                                                                                                                                                                                                                                                                                                                                                                                                                                                                                                                                                                                                                                                                                                                                                                                                                                                                                                                                                                                                                                                                                                                                                                                                                                                                                                                                                                                                                                                                                                                                                                                                                                                                                                                                                                                                                                                                                                                                                                                                        |