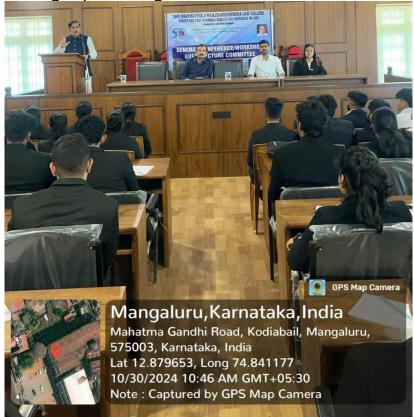

#### CENTRE FOR POST GRADUATE STUDIES & RESEARCH IN LAW

M.G. ROAD, KODIALBAIL, MANGALURU, KARNATAKA, INDIA - 575 003 (Managed by SDME Society ® Ujire)

President: Dr. D. Veerendra Heggade

Sri Ranjan Rao addressed the students, delivering an insightful and inspiring speech.

The students were engrossed as Sri Ranjan Rao presented a comprehensive and informative speech

The students are attentively engaged with the speaker's presentation.