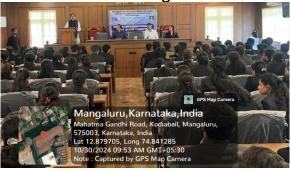

The students were engrossed as Sri Ranjan Rao presented a comprehensive and informative speech

The students are attentively engaged with the speaker's presentation.

#### **Attendee Summary:**

Workshop was conducted for final year students and the total number of students present were 210.