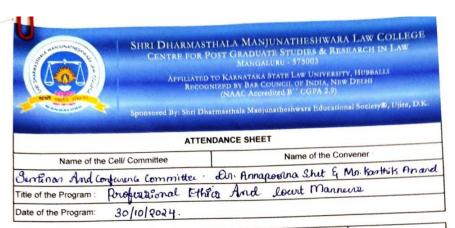

#### Seminar/Conference/Workshop/Guest Lecture

### Purpose / Objectives:

The purpose of a workshop on professional ethics and court manners is to educate legal professionals and students about the fundamental principles that guide ethical behavior in the legal field. It aims to instill a strong understanding of courtroom decorum and the responsibilities that come with legal practice.

#### **Attendee Summary:**

Workshop was conducted for final year students and the total number of students present were 210.

#### Feedback:

Final year students attended this workshop at moot court hall of sdm law college, responses were positive.

https://forms.gle/quMtRma5C4enfnwZ8

**Scanned Copy of Attendance Sheet-**

M.G. ROAD, KODIALBAIL, MANGALURU, KARNATAKA, INDIA - 575 $003\,$ 

(Managed by SDME Society ® Ujire)

| SI.No. | Name                   | Roll No. | Class       | Signature                                                                                                                                                                                                                                                                                                                                                                                                                                                                                                                                                                                                                                                                                                                                                                                                                                                                                                                                                                                                                                                                                                                                                                                                                                                                                                                                                                                                                                                                                                                                                                                                                                                                                                                                                                                                                                                                                                                                                                                                                                                                                                                      |
|--------|------------------------|----------|-------------|--------------------------------------------------------------------------------------------------------------------------------------------------------------------------------------------------------------------------------------------------------------------------------------------------------------------------------------------------------------------------------------------------------------------------------------------------------------------------------------------------------------------------------------------------------------------------------------------------------------------------------------------------------------------------------------------------------------------------------------------------------------------------------------------------------------------------------------------------------------------------------------------------------------------------------------------------------------------------------------------------------------------------------------------------------------------------------------------------------------------------------------------------------------------------------------------------------------------------------------------------------------------------------------------------------------------------------------------------------------------------------------------------------------------------------------------------------------------------------------------------------------------------------------------------------------------------------------------------------------------------------------------------------------------------------------------------------------------------------------------------------------------------------------------------------------------------------------------------------------------------------------------------------------------------------------------------------------------------------------------------------------------------------------------------------------------------------------------------------------------------------|
| 1      | ADHEED K K             | A501     | V BALLB "A" | A                                                                                                                                                                                                                                                                                                                                                                                                                                                                                                                                                                                                                                                                                                                                                                                                                                                                                                                                                                                                                                                                                                                                                                                                                                                                                                                                                                                                                                                                                                                                                                                                                                                                                                                                                                                                                                                                                                                                                                                                                                                                                                                              |
| 2      | AKSHAY K SANTHOSH      | A502     | V BALLB "A" | Appli                                                                                                                                                                                                                                                                                                                                                                                                                                                                                                                                                                                                                                                                                                                                                                                                                                                                                                                                                                                                                                                                                                                                                                                                                                                                                                                                                                                                                                                                                                                                                                                                                                                                                                                                                                                                                                                                                                                                                                                                                                                                                                                          |
| 3      | DHRUV RAJESH NAYAK     | A504     | V BALLB "A" | ARSENT                                                                                                                                                                                                                                                                                                                                                                                                                                                                                                                                                                                                                                                                                                                                                                                                                                                                                                                                                                                                                                                                                                                                                                                                                                                                                                                                                                                                                                                                                                                                                                                                                                                                                                                                                                                                                                                                                                                                                                                                                                                                                                                         |
| 4      | K DHANI PUNJA          | A505     | V BALLB "A" | Day                                                                                                                                                                                                                                                                                                                                                                                                                                                                                                                                                                                                                                                                                                                                                                                                                                                                                                                                                                                                                                                                                                                                                                                                                                                                                                                                                                                                                                                                                                                                                                                                                                                                                                                                                                                                                                                                                                                                                                                                                                                                                                                            |
| 5      | K N CHETHAN ADIGA      | A506     | V BALLB "A" | chal                                                                                                                                                                                                                                                                                                                                                                                                                                                                                                                                                                                                                                                                                                                                                                                                                                                                                                                                                                                                                                                                                                                                                                                                                                                                                                                                                                                                                                                                                                                                                                                                                                                                                                                                                                                                                                                                                                                                                                                                                                                                                                                           |
| 6      | KAUSHIK                | A507     | V BALLB "A" | King.                                                                                                                                                                                                                                                                                                                                                                                                                                                                                                                                                                                                                                                                                                                                                                                                                                                                                                                                                                                                                                                                                                                                                                                                                                                                                                                                                                                                                                                                                                                                                                                                                                                                                                                                                                                                                                                                                                                                                                                                                                                                                                                          |
| 7      | LIKHITH N R            | A508     | V BALLB "A" | Muleit                                                                                                                                                                                                                                                                                                                                                                                                                                                                                                                                                                                                                                                                                                                                                                                                                                                                                                                                                                                                                                                                                                                                                                                                                                                                                                                                                                                                                                                                                                                                                                                                                                                                                                                                                                                                                                                                                                                                                                                                                                                                                                                         |
| 8      | M SHASHWATH PAI        | A509     | V BALLB "A" | M.S.PAI                                                                                                                                                                                                                                                                                                                                                                                                                                                                                                                                                                                                                                                                                                                                                                                                                                                                                                                                                                                                                                                                                                                                                                                                                                                                                                                                                                                                                                                                                                                                                                                                                                                                                                                                                                                                                                                                                                                                                                                                                                                                                                                        |
| 9      | MAHAMMAD RAFIK         | A510     | V BALLB "A" | Bolig.                                                                                                                                                                                                                                                                                                                                                                                                                                                                                                                                                                                                                                                                                                                                                                                                                                                                                                                                                                                                                                                                                                                                                                                                                                                                                                                                                                                                                                                                                                                                                                                                                                                                                                                                                                                                                                                                                                                                                                                                                                                                                                                         |
| 10     | MAHAMMAD RAHID         | A511     | V BALLB "A" | 100°                                                                                                                                                                                                                                                                                                                                                                                                                                                                                                                                                                                                                                                                                                                                                                                                                                                                                                                                                                                                                                                                                                                                                                                                                                                                                                                                                                                                                                                                                                                                                                                                                                                                                                                                                                                                                                                                                                                                                                                                                                                                                                                           |
| 11     | MOHAMMED FAHIM         | A512     | V BALLB "A" | Fahon-                                                                                                                                                                                                                                                                                                                                                                                                                                                                                                                                                                                                                                                                                                                                                                                                                                                                                                                                                                                                                                                                                                                                                                                                                                                                                                                                                                                                                                                                                                                                                                                                                                                                                                                                                                                                                                                                                                                                                                                                                                                                                                                         |
| 12     | NARESH KUMAR BALIGA B  | A513     | V BALLB "A" | Non .                                                                                                                                                                                                                                                                                                                                                                                                                                                                                                                                                                                                                                                                                                                                                                                                                                                                                                                                                                                                                                                                                                                                                                                                                                                                                                                                                                                                                                                                                                                                                                                                                                                                                                                                                                                                                                                                                                                                                                                                                                                                                                                          |
| 13     | SHAHIL SAZMAN K M      | A515     | V BALLB "A" | Ca Are                                                                                                                                                                                                                                                                                                                                                                                                                                                                                                                                                                                                                                                                                                                                                                                                                                                                                                                                                                                                                                                                                                                                                                                                                                                                                                                                                                                                                                                                                                                                                                                                                                                                                                                                                                                                                                                                                                                                                                                                                                                                                                                         |
| 14     | SHANNON JEROME D SOUZA | A516     | V BALLB "A" | The same of the sa |
| 15     | SHRAAVAN RAI M         | A517     | V BALLB "A" | Store                                                                                                                                                                                                                                                                                                                                                                                                                                                                                                                                                                                                                                                                                                                                                                                                                                                                                                                                                                                                                                                                                                                                                                                                                                                                                                                                                                                                                                                                                                                                                                                                                                                                                                                                                                                                                                                                                                                                                                                                                                                                                                                          |
| 16     | SHREYAS JAKATHI        | A518     | V BALLB "A" | San                                                                                                                                                                                                                                                                                                                                                                                                                                                                                                                                                                                                                                                                                                                                                                                                                                                                                                                                                                                                                                                                                                                                                                                                                                                                                                                                                                                                                                                                                                                                                                                                                                                                                                                                                                                                                                                                                                                                                                                                                                                                                                                            |
| 17     | SYED MALIK             | A519     | V BALLB "A" | Ex                                                                                                                                                                                                                                                                                                                                                                                                                                                                                                                                                                                                                                                                                                                                                                                                                                                                                                                                                                                                                                                                                                                                                                                                                                                                                                                                                                                                                                                                                                                                                                                                                                                                                                                                                                                                                                                                                                                                                                                                                                                                                                                             |
| 18     | VINITH J               | A520     | V BALLB "A" | With.                                                                                                                                                                                                                                                                                                                                                                                                                                                                                                                                                                                                                                                                                                                                                                                                                                                                                                                                                                                                                                                                                                                                                                                                                                                                                                                                                                                                                                                                                                                                                                                                                                                                                                                                                                                                                                                                                                                                                                                                                                                                                                                          |
| 19     | ABISHA L               | A521     | V BALLB "A" | Alexa                                                                                                                                                                                                                                                                                                                                                                                                                                                                                                                                                                                                                                                                                                                                                                                                                                                                                                                                                                                                                                                                                                                                                                                                                                                                                                                                                                                                                                                                                                                                                                                                                                                                                                                                                                                                                                                                                                                                                                                                                                                                                                                          |
| 20     | AKSHATHA               | A522     | V BALLB "A" | Abstall                                                                                                                                                                                                                                                                                                                                                                                                                                                                                                                                                                                                                                                                                                                                                                                                                                                                                                                                                                                                                                                                                                                                                                                                                                                                                                                                                                                                                                                                                                                                                                                                                                                                                                                                                                                                                                                                                                                                                                                                                                                                                                                        |