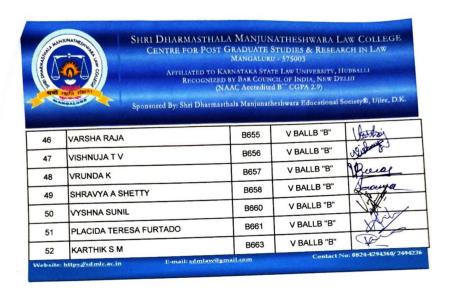

**Scanned Copy of Attendance Sheet-**

M.G. ROAD, KODIALBAIL, MANGALURU, KARNATAKA, INDIA - 575 $003\,$ 

(Managed by SDME Society ® Ujire)

| SI.No. | Name                   | Roll No. | Class       | Signature                                                                                                                                                                                                                                                                                                                                                                                                                                                                                                                                                                                                                                                                                                                                                                                                                                                                                                                                                                                                                                                                                                                                                                                                                                                                                                                                                                                                                                                                                                                                                                                                                                                                                                                                                                                                                                                                                                                                                                                                                                                                                                                      |
|--------|------------------------|----------|-------------|--------------------------------------------------------------------------------------------------------------------------------------------------------------------------------------------------------------------------------------------------------------------------------------------------------------------------------------------------------------------------------------------------------------------------------------------------------------------------------------------------------------------------------------------------------------------------------------------------------------------------------------------------------------------------------------------------------------------------------------------------------------------------------------------------------------------------------------------------------------------------------------------------------------------------------------------------------------------------------------------------------------------------------------------------------------------------------------------------------------------------------------------------------------------------------------------------------------------------------------------------------------------------------------------------------------------------------------------------------------------------------------------------------------------------------------------------------------------------------------------------------------------------------------------------------------------------------------------------------------------------------------------------------------------------------------------------------------------------------------------------------------------------------------------------------------------------------------------------------------------------------------------------------------------------------------------------------------------------------------------------------------------------------------------------------------------------------------------------------------------------------|
| 1      | ADHEED K K             | A501     | V BALLB "A" | A                                                                                                                                                                                                                                                                                                                                                                                                                                                                                                                                                                                                                                                                                                                                                                                                                                                                                                                                                                                                                                                                                                                                                                                                                                                                                                                                                                                                                                                                                                                                                                                                                                                                                                                                                                                                                                                                                                                                                                                                                                                                                                                              |
| 2      | AKSHAY K SANTHOSH      | A502     | V BALLB "A" | Appli                                                                                                                                                                                                                                                                                                                                                                                                                                                                                                                                                                                                                                                                                                                                                                                                                                                                                                                                                                                                                                                                                                                                                                                                                                                                                                                                                                                                                                                                                                                                                                                                                                                                                                                                                                                                                                                                                                                                                                                                                                                                                                                          |
| 3      | DHRUV RAJESH NAYAK     | A504     | V BALLB "A" | ARSENT                                                                                                                                                                                                                                                                                                                                                                                                                                                                                                                                                                                                                                                                                                                                                                                                                                                                                                                                                                                                                                                                                                                                                                                                                                                                                                                                                                                                                                                                                                                                                                                                                                                                                                                                                                                                                                                                                                                                                                                                                                                                                                                         |
| 4      | K DHANI PUNJA          | A505     | V BALLB "A" | Day                                                                                                                                                                                                                                                                                                                                                                                                                                                                                                                                                                                                                                                                                                                                                                                                                                                                                                                                                                                                                                                                                                                                                                                                                                                                                                                                                                                                                                                                                                                                                                                                                                                                                                                                                                                                                                                                                                                                                                                                                                                                                                                            |
| 5      | K N CHETHAN ADIGA      | A506     | V BALLB "A" | chal                                                                                                                                                                                                                                                                                                                                                                                                                                                                                                                                                                                                                                                                                                                                                                                                                                                                                                                                                                                                                                                                                                                                                                                                                                                                                                                                                                                                                                                                                                                                                                                                                                                                                                                                                                                                                                                                                                                                                                                                                                                                                                                           |
| 6      | KAUSHIK                | A507     | V BALLB "A" | King.                                                                                                                                                                                                                                                                                                                                                                                                                                                                                                                                                                                                                                                                                                                                                                                                                                                                                                                                                                                                                                                                                                                                                                                                                                                                                                                                                                                                                                                                                                                                                                                                                                                                                                                                                                                                                                                                                                                                                                                                                                                                                                                          |
| 7      | LIKHITH N R            | A508     | V BALLB "A" | Muleit                                                                                                                                                                                                                                                                                                                                                                                                                                                                                                                                                                                                                                                                                                                                                                                                                                                                                                                                                                                                                                                                                                                                                                                                                                                                                                                                                                                                                                                                                                                                                                                                                                                                                                                                                                                                                                                                                                                                                                                                                                                                                                                         |
| 8      | M SHASHWATH PAI        | A509     | V BALLB "A" | M.S.PAI                                                                                                                                                                                                                                                                                                                                                                                                                                                                                                                                                                                                                                                                                                                                                                                                                                                                                                                                                                                                                                                                                                                                                                                                                                                                                                                                                                                                                                                                                                                                                                                                                                                                                                                                                                                                                                                                                                                                                                                                                                                                                                                        |
| 9      | MAHAMMAD RAFIK         | A510     | V BALLB "A" | Bolig.                                                                                                                                                                                                                                                                                                                                                                                                                                                                                                                                                                                                                                                                                                                                                                                                                                                                                                                                                                                                                                                                                                                                                                                                                                                                                                                                                                                                                                                                                                                                                                                                                                                                                                                                                                                                                                                                                                                                                                                                                                                                                                                         |
| 10     | MAHAMMAD RAHID         | A511     | V BALLB "A" | 100°                                                                                                                                                                                                                                                                                                                                                                                                                                                                                                                                                                                                                                                                                                                                                                                                                                                                                                                                                                                                                                                                                                                                                                                                                                                                                                                                                                                                                                                                                                                                                                                                                                                                                                                                                                                                                                                                                                                                                                                                                                                                                                                           |
| 11     | MOHAMMED FAHIM         | A512     | V BALLB "A" | Fahon-                                                                                                                                                                                                                                                                                                                                                                                                                                                                                                                                                                                                                                                                                                                                                                                                                                                                                                                                                                                                                                                                                                                                                                                                                                                                                                                                                                                                                                                                                                                                                                                                                                                                                                                                                                                                                                                                                                                                                                                                                                                                                                                         |
| 12     | NARESH KUMAR BALIGA B  | A513     | V BALLB "A" | Non .                                                                                                                                                                                                                                                                                                                                                                                                                                                                                                                                                                                                                                                                                                                                                                                                                                                                                                                                                                                                                                                                                                                                                                                                                                                                                                                                                                                                                                                                                                                                                                                                                                                                                                                                                                                                                                                                                                                                                                                                                                                                                                                          |
| 13     | SHAHIL SAZMAN K M      | A515     | V BALLB "A" | Ca Are                                                                                                                                                                                                                                                                                                                                                                                                                                                                                                                                                                                                                                                                                                                                                                                                                                                                                                                                                                                                                                                                                                                                                                                                                                                                                                                                                                                                                                                                                                                                                                                                                                                                                                                                                                                                                                                                                                                                                                                                                                                                                                                         |
| 14     | SHANNON JEROME D SOUZA | A516     | V BALLB "A" | The same of the sa |
| 15     | SHRAAVAN RAI M         | A517     | V BALLB "A" | Store                                                                                                                                                                                                                                                                                                                                                                                                                                                                                                                                                                                                                                                                                                                                                                                                                                                                                                                                                                                                                                                                                                                                                                                                                                                                                                                                                                                                                                                                                                                                                                                                                                                                                                                                                                                                                                                                                                                                                                                                                                                                                                                          |
| 16     | SHREYAS JAKATHI        | A518     | V BALLB "A" | San                                                                                                                                                                                                                                                                                                                                                                                                                                                                                                                                                                                                                                                                                                                                                                                                                                                                                                                                                                                                                                                                                                                                                                                                                                                                                                                                                                                                                                                                                                                                                                                                                                                                                                                                                                                                                                                                                                                                                                                                                                                                                                                            |
| 17     | SYED MALIK             | A519     | V BALLB "A" | Ex                                                                                                                                                                                                                                                                                                                                                                                                                                                                                                                                                                                                                                                                                                                                                                                                                                                                                                                                                                                                                                                                                                                                                                                                                                                                                                                                                                                                                                                                                                                                                                                                                                                                                                                                                                                                                                                                                                                                                                                                                                                                                                                             |
| 18     | VINITH J               | A520     | V BALLB "A" | With.                                                                                                                                                                                                                                                                                                                                                                                                                                                                                                                                                                                                                                                                                                                                                                                                                                                                                                                                                                                                                                                                                                                                                                                                                                                                                                                                                                                                                                                                                                                                                                                                                                                                                                                                                                                                                                                                                                                                                                                                                                                                                                                          |
| 19     | ABISHA L               | A521     | V BALLB "A" | Alexa                                                                                                                                                                                                                                                                                                                                                                                                                                                                                                                                                                                                                                                                                                                                                                                                                                                                                                                                                                                                                                                                                                                                                                                                                                                                                                                                                                                                                                                                                                                                                                                                                                                                                                                                                                                                                                                                                                                                                                                                                                                                                                                          |
| 20     | AKSHATHA               | A522     | V BALLB "A" | Abstall                                                                                                                                                                                                                                                                                                                                                                                                                                                                                                                                                                                                                                                                                                                                                                                                                                                                                                                                                                                                                                                                                                                                                                                                                                                                                                                                                                                                                                                                                                                                                                                                                                                                                                                                                                                                                                                                                                                                                                                                                                                                                                                        |