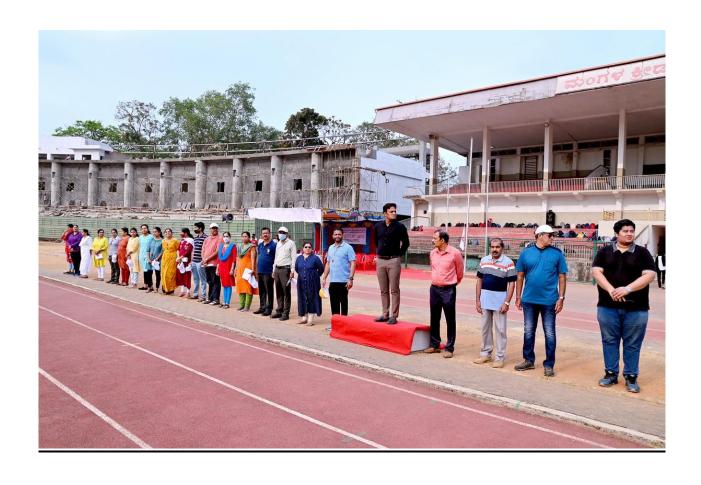

# <u>ANNUAL SPORTS MEET – 2021-22</u>

The college Annual sports meet was held on February 18<sup>th</sup> 2022 at Mangala stadium, Mangalore. Sri.N.Shashikumar, Commissioner of Police, Mangaluru City Commission rate inaugurated the Sports Meet .**Dr.Tharanath**, Principal, Presided over the programme.