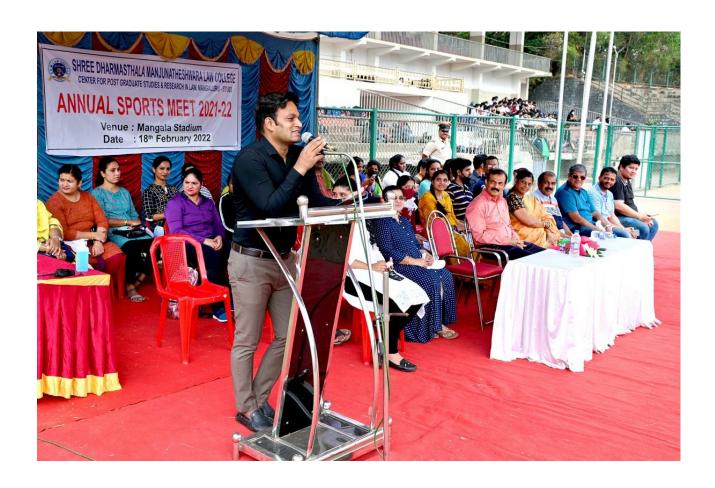

# <u>ANNUAL SPORTS MEET – 2021-22</u>

The college Annual sports meet was held on February 18<sup>th</sup> 2022 at Mangala stadium, Mangalore. Sri.N.Shashikumar, Commissioner of Police, Mangaluru City Commission rate inaugurated the Sports Meet .**Dr.Tharanath**, Principal, Presided over the programme.