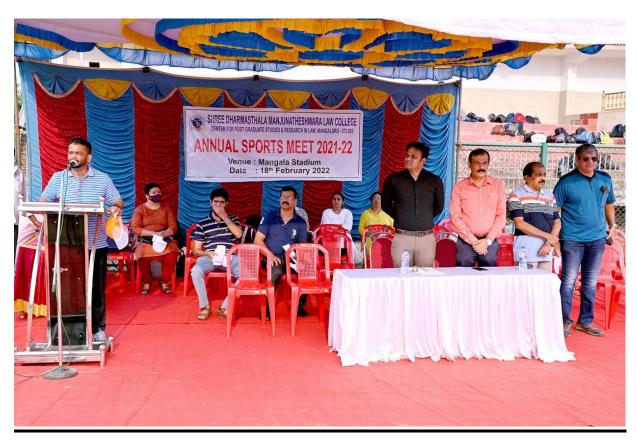

# <u>ANNUAL SPORTS MEET – 2021-22</u>

The college Annual sports meet was held on February 18<sup>th</sup> 2022 at Mangala stadium, Mangalore. Sri.N.Shashikumar, Commissioner of Police, Mangaluru City Commission rate inaugurated the Sports Meet .**Dr.Tharanath**, Principal, Presided over the programme.