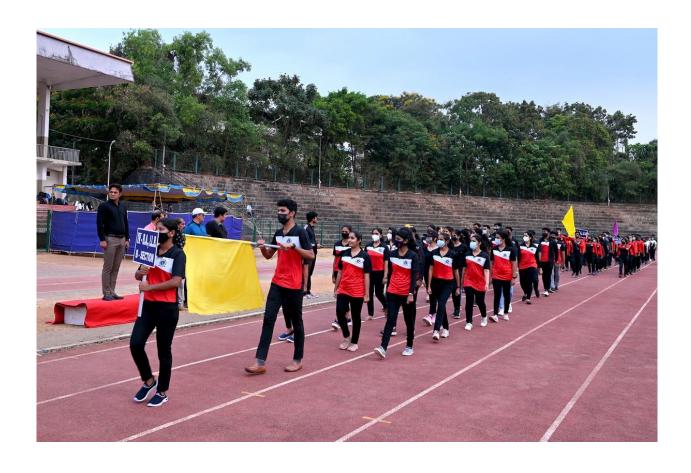

# <u>ANNUAL SPORTS MEET – 2021-22</u>

The college Annual sports meet was held on February 18<sup>th</sup> 2022 at Mangala stadium, Mangalore. Sri.N.Shashikumar, Commissioner of Police, Mangaluru City Commission rate inaugurated the Sports Meet .**Dr.Tharanath**, Principal, Presided over the programme.