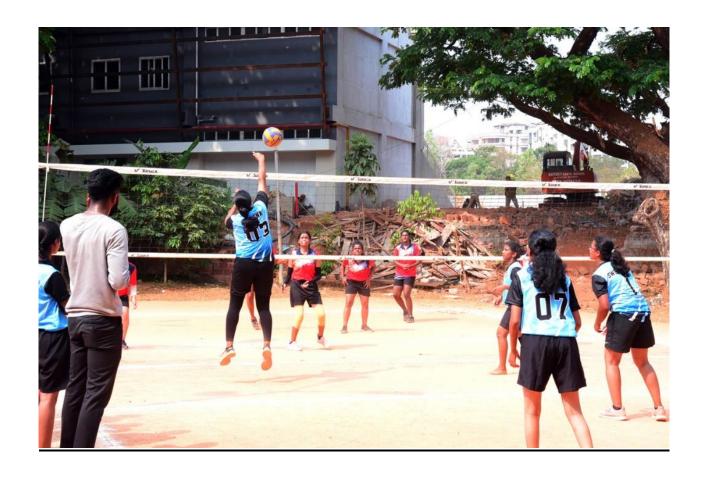

# KSLU INTERCOLLEGIATE VOLLEYBALL TOURNAMENT FOR WOMEN 2021-22, ORGANISED BY SDM LAW COLLEGE, MANGALURU