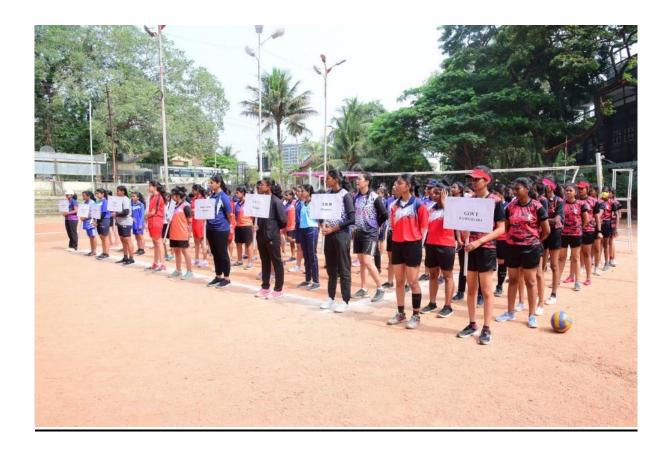

# KSLU INTERCOLLEGIATE VOLLEYBALL TOURNAMENT FOR WOMEN 2021-22, ORGANISED BY SDM LAW COLLEGE, MANGALURU