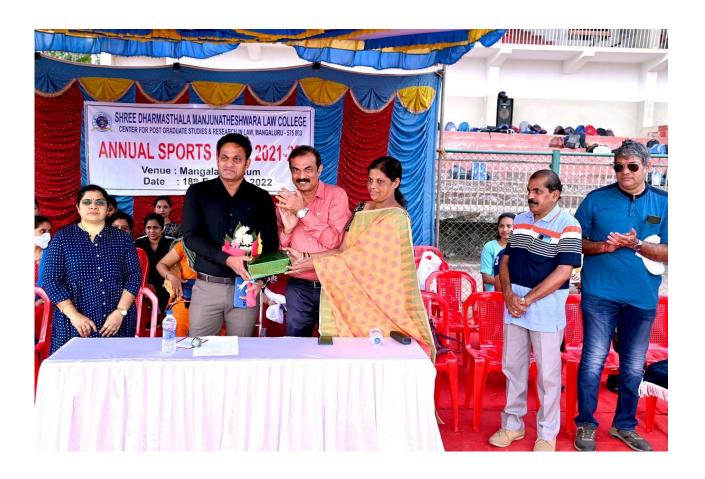

# <u>ANNUAL SPORTS MEET – 2021-22</u>

The college Annual sports meet was held on February 18<sup>th</sup> 2022 at Mangala stadium, Mangalore. Sri.N.Shashikumar, Commissioner of Police, Mangaluru City Commission rate inaugurated the Sports Meet .**Dr.Tharanath**, Principal, Presided over the programme.

# ANNUAL SPORTS MEET – 2021-22 LIST OF THE PRIZE WINNERS