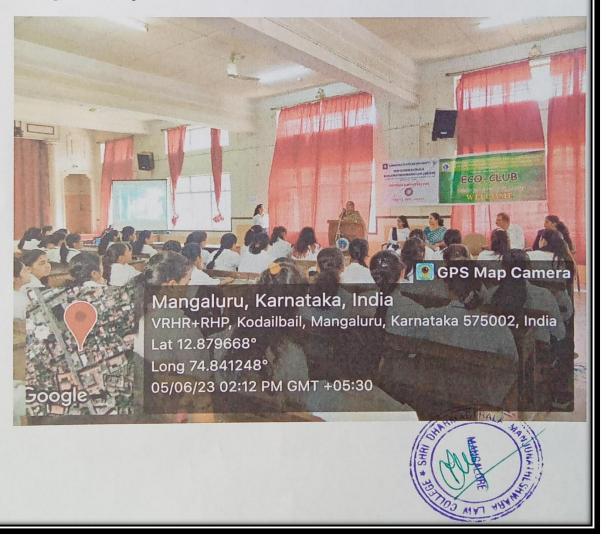

The Eco-Club plays a pivotal role in promoting eco-friendly practices. It organized a walkathon to advocate for the adoption of electric vehicles and commemorates 'Environment Day' with student lectures and extension activities. These activities aim to instil environmentally friendly habits in the students and faculty.

The Eco-Club also distributes saplings to promote environmental conservation and sustainability.

Through these initiatives, the college not only educates its community about the importance of resource conservation but also actively implements practices that contribute to a more sustainable and eco-friendly campus. The combination of policy, infrastructure, education, underscores the college's commitment to environmental stewardship and sets a positive example for sustainable living.