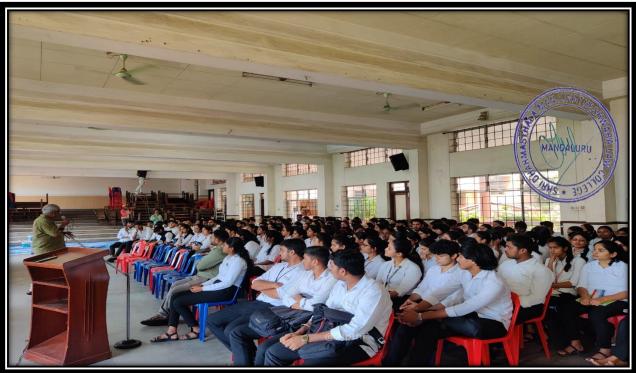

# **Report of Activities**

**Disaster Management Program**: The college organized a Disaster Management Program with Mr. Yathish Baikampady as the resource person. The program focused on equipping students with essential skills and knowledge to effectively respond to various disaster scenarios, emphasizing the importance of preparedness and resilience.

### Report

The Red Cross Society of SDM Law College, Mangalore, organized a talk on Disaster Management at the College Auditorium on 1.8.2023. Mr. Yathish Baikampady served as the resource person, sharing valuable insights. Principal Dr. Tharanath and Staff Coordinator Mr. Ashwin were also present. The session aimed to raise awareness and preparedness for handling disasters effectively. It provided students with essential knowledge and practical tips. The event proved to be informative and beneficial for all participants.