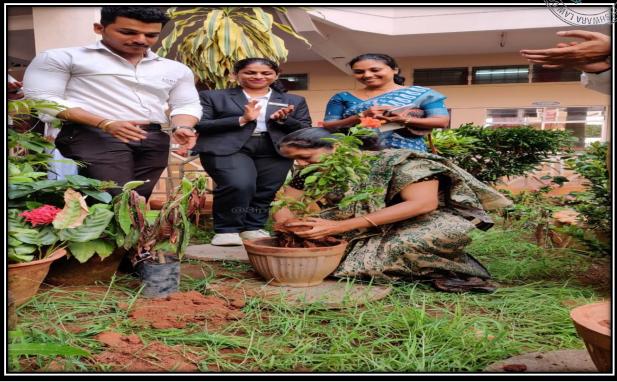

The Eco-Club also distributes saplings to promote environmental conservation and sustainability.

Through these initiatives, the college not only educates its community about the importance of resource conservation but also actively implements practices that contribute to a more sustainable and eco-friendly campus. The combination of policy, infrastructure, education, underscores the college's commitment to environmental stewardship and sets a positive example for sustainable living.