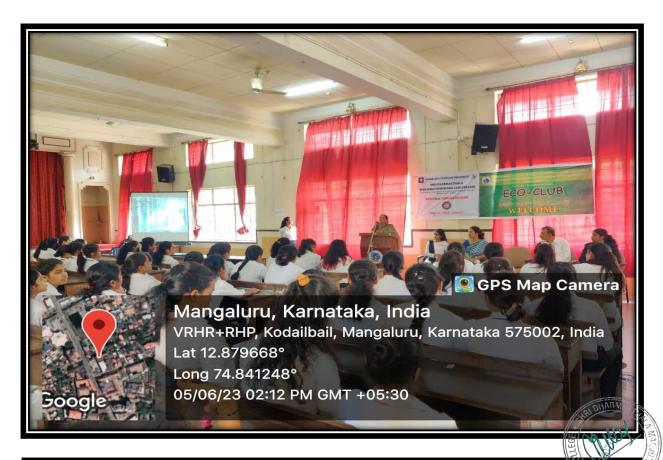

The Eco-Club plays a pivotal role in promoting eco-friendly practices. It organized a walkathon to advocate for the adoption of electric vehicles and commemorates 'Environment Day' with student lectures and extension activities. These activities aim to instil environmentally friendly habits in the students and faculty.