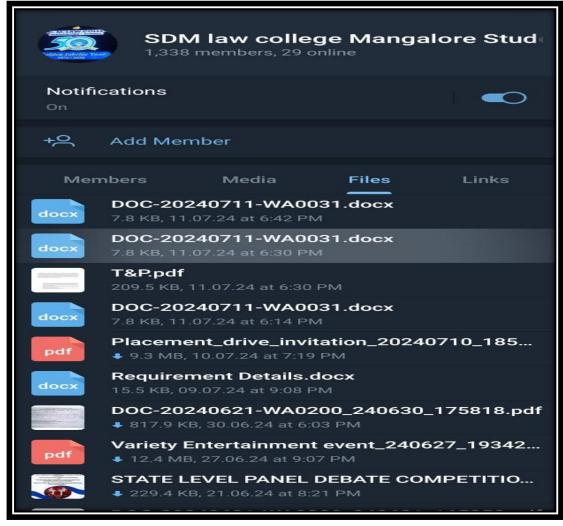

To further reduce energy consumption, the college has adopted the use of LED tubes, and solar lights which are more energy-efficient and sustainable. Embracing modern communication methods, the college utilizes official WhatsApp groups for staff, Telegram channels for students, and email communication to minimize paper usage. Study materials are distributed through Google Classroom, Google Drive, and email to reduce the need for photocopying, further decreasing paper usage. The Management also provides EERPMS software for uploading attendance details, student data, leave applications, and study materials.