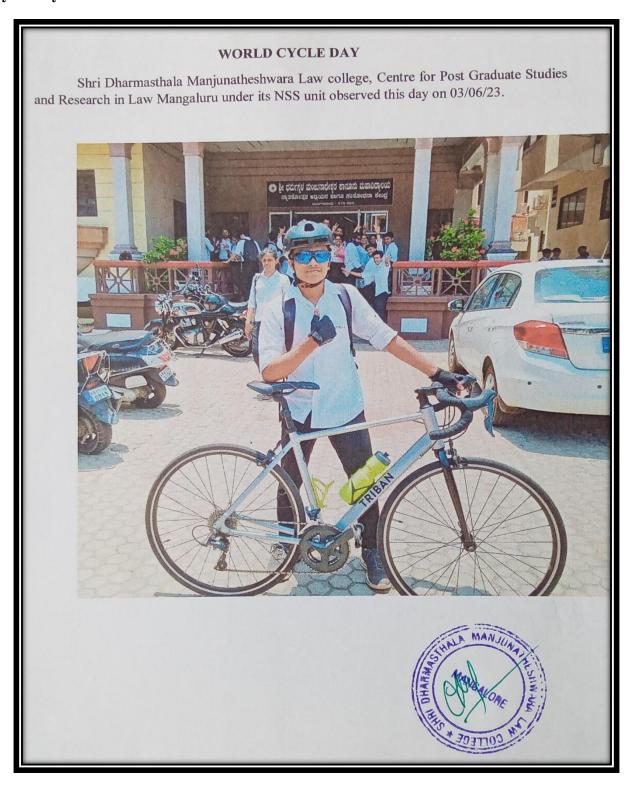

NIDHI PRAMOD NAYAK       | funda.   |        |        |        |       |             |
| 57 | A2257 L | JSHNATA LAMICHANEY         |          |        |        |        |       |             |
| 58 | A2258 V | SAKSHI HEGDE               | No.      |        |        |        |       |             |
| 59 |         | AISHALI HARIVIJAY SENOY    | Joney    |        |        |        | MIN'  |             |
| 60 |         | AISHNAVI M D               | a Real   |        |        | 1/3    | 9/~   |             |

Website: https://sdmlc.ac.in



Affiliated to Karnataka State Law University, Hubballi Recognized by Bar Council of India, New Delhi (NAAC Accredited  $\mathrm{B}^{++}$  CGPA 2.9)

Sponsored By: Shri Dharmasthala Manjunatheshwara Educational Society®, Ujire, D.K.

# **World Cycle Day**





Affiliated to Karnataka State Law University, Hubballi Recognized by Bar Council of India, New Delhi (NAAC Accredited B<sup>++</sup> CGPA 2.9)

Sponsored By: Shri Dharmasthala Manjunatheshwara Educational Society®, Ujire, D.K.

**Mission Life- for Protecting the Environment:** The college organized a program on "Mission LiFE for Protecting the Environment," with Dr. Ravi D.R., Environmental Officer, as the key speaker. Dr. Ravi discussed the crucial role of sustainable living practices in environmental protection and encouraged students to actively participate in initiatives aimed at reducing their ecological footprint. The session emphasized the significance of individual and collective efforts in safeguarding the environment for future generations.

# SHRI DHARMASTHALA MANJUNATHESHWA