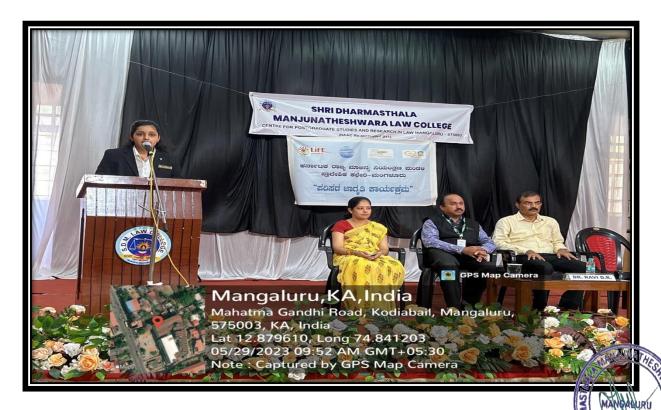

T GRADUATE STUDIES AND RESEARCH IN LAW

M.G. Road, Kodialbail, Mangaluru-03
(Affiliated to Karnataka State Law University)
(Managed by SDME Society, Ujire) (R)

President: Dr. D. Veerendra Heggade

# MISSION LIFE- FOR PROTECTING THE ENVIRONMENT

Resource person: Dr. Ravi D.R. Environmental officer, KSPCB Mangaluru



**29TH MAY 2023, MONDAY** 

**TIME: 9.30AM ONWARDS** 

**VENUE: College Auditorium** 

Dr. Chandralekha Convenor Dr. Tharanatha Principal

Niriksha YM Secretary

Coordinators: Ayesha Manal, Placida Furtado, Fathima Azra,



Website: https://sdmlc.ac.in

E-mail: sdmlaw@gmail.com

Contact No: 0824-4294360/ 2494236

Page 28 of 30



Affiliated to Karnataka State Law University, Hubballi Recognized by Bar Council of India, New Delhi (NAAC Accredited  $\mathrm{B}^{++}$  CGPA 2.9)







Affiliated to Karnataka State Law University, Hubballi Recognized by Bar Council of India, New Delhi (NAAC Accredited B<sup>++</sup> CGPA 2.9)