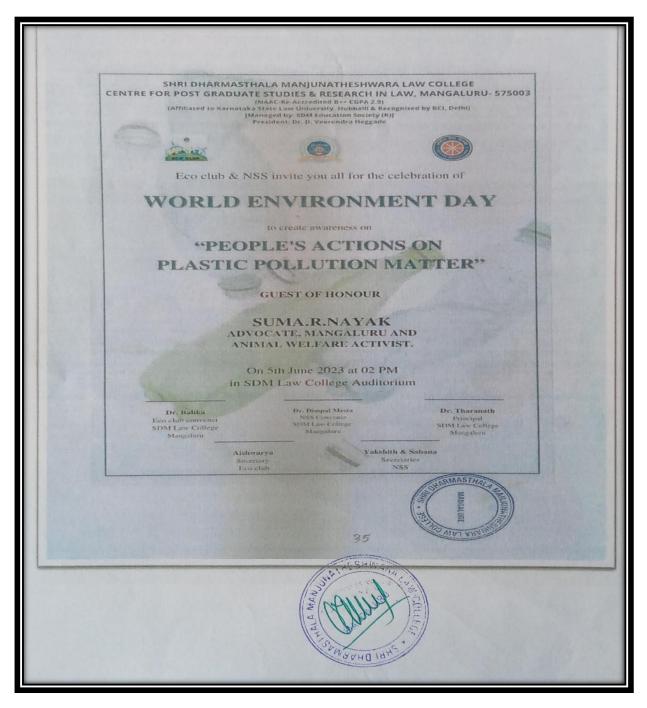

The Eco-Club plays a pivotal role in promoting eco-friendly practices. It organized a walkathon to advocate for the adoption of electric vehicles and commemorates 'Environment Day' with student lectures and extension activities. These activities aim to instil environmentally friendly habits in the students and faculty.

The Eco-Club also distributes saplings to promote environmental conservation and sustainability.

Through these initiatives, the college not only educates its community about the importance of resource conservation but also actively implements practices that contribute to a more sustainable and eco-friendly campus. The combination of policy, infrastructure, education, underscores the college's commitment to environmental stewardship and sets a positive example for sustainable living.