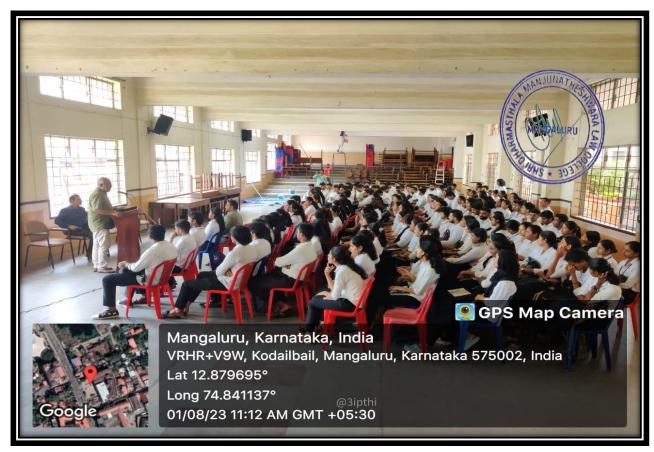

# **Report of Activities**

**Disaster Management Program**: The college organized a Disaster Management Program with Mr. Yathish Baikampady as the resource person. The program focused on equipping students with essential skills and knowledge to effectively respond to various disaster scenarios, emphasizing the importance of preparedness and resilience.

### Report

The Red Cross Society of SDM Law College, Mangalore, organized a talk on Disaster Management at the College Auditorium on 1.8.2023. Mr. Yathish Baikampady served as the resource person, sharing valuable insights. Principal Dr. Tharanath and Staff Coordinator Mr. Ashwin were also present. The session aimed to raise awareness and preparedness for handling disasters effectively. It provided students with essential knowledge and practical tips. The event proved to be informative and beneficial for all participants.

Student incharge Miss Prajnashree and Mr. CHIRAG

Affiliated to Karnataka State Law University, Hubballi Recognized by Bar Council of India, New Delhi (NAAC Accredited B<sup>++</sup> CGPA 2.9)

Sponsored By: Shri Dharmasthala Manjunatheshwara Educational Society®, Ujire, D.K.