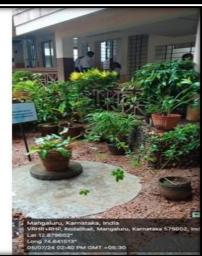

# 1. Rainwater Harvesting

Rainwater harvesting infrastructure has been successfully implemented within the campus, ensuring efficient collection and utilization of rainwater. This initiative not only supports our sustainability goals but also contributes to reducing our environmental footprint by conserving precious freshwater resources.