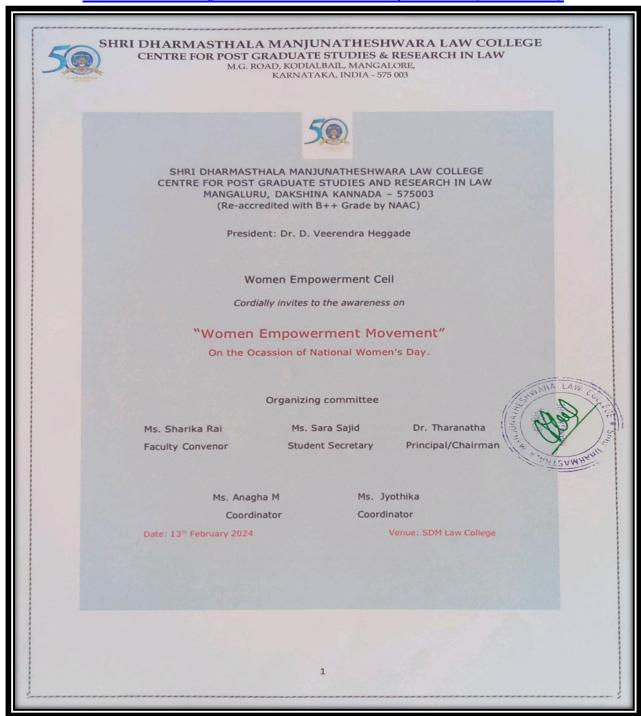

## 1. Summary of the Events/ Programs

The institution actively promotes gender equity through a Gender Audit and strategic measures. Initiatives include implementing a Gender Sensitization Policy, conducting annual self-defence training by "Swaraksha for Women", and organizing a placard movement on National Women's Day to raise awareness about women's rights, equality, and justice. Additionally, guest lectures on "Understanding Sexual Harassment Law in Action" to enhance awareness and empowerment, fostering an inclusive and equitable environment.

• Prevention of Sexual Harassment cell: yes

IX. Gender sensitization programs conducted in the institution

Academic year 2023-2024- Gender Sensitization: Throughout the academic year, the institution actively promoted gender equality and constitutional values through a range of initiatives. These included self-defence training programs, counselling sessions, guest lectures on the POCSO Act, and mental health awareness. Additionally, the college launched a placard movement to further support gender sensitization efforts.