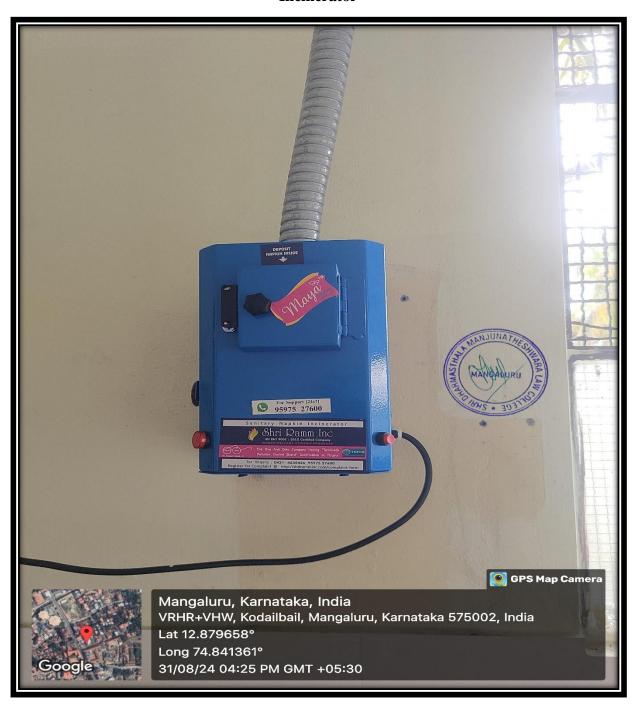

- X. Facilities provided to gender:
  - a. Restroom: yes
  - b. Medical facilities: yes
  - c. Gender counselling: yes
  - d. Separate washrooms: yes
  - e. Women's washrooms with sanitary pad dispensers and sanitary pad incinerators: yes
- XI. Safety features provided for genders.
  - Male/female guards at gate: yes
  - CCTV cameras in college premises: yes
  - Any other: separate ladies' room, boys' room and two lady attenders.