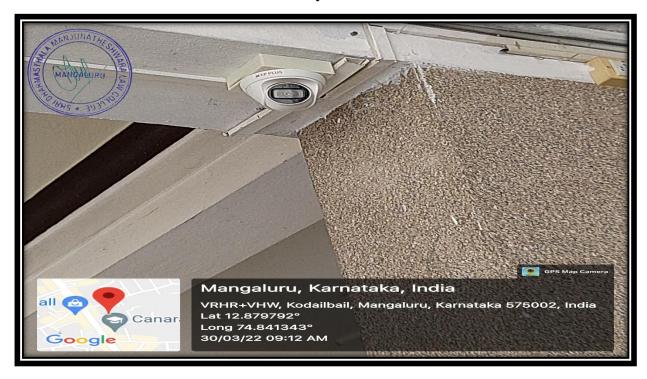

- X. Facilities provided to gender:
  - a. Restroom: yes
  - b. Medical facilities: yes
  - c. Gender counselling: yes
  - d. Separate washrooms: yes
  - e. Women's washrooms with sanitary pad dispensers and sanitary pad incinerators: yes
- XI. Safety features provided for genders.
  - Male/female guards at gate: yes
  - CCTV cameras in college premises: yes
  - Any other: separate ladies' room, boys' room and two lady attenders.