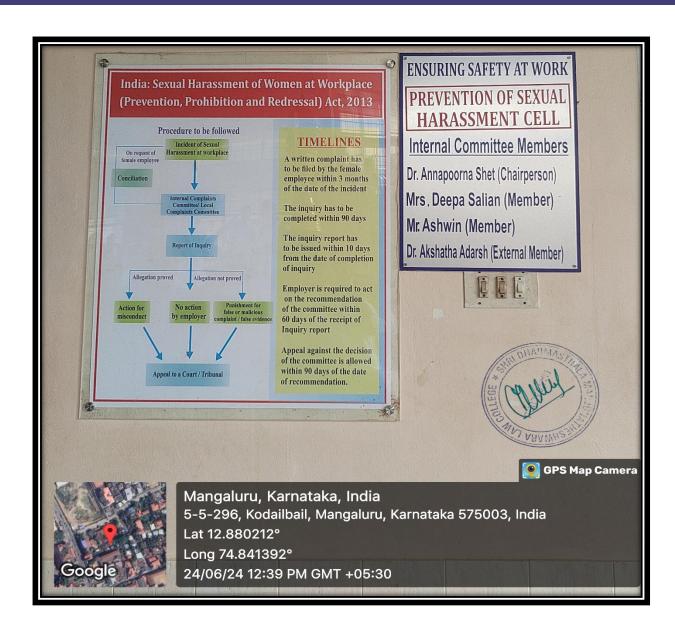

## 6. Prevention of Sexual Harassment Cell (POSH): Prevention of Sexual Harassment Policy

## POLICY ON PREVENTION OF SEXUAL HARASSMENT (POSH)

#### 5. Reporting Procedure:

- Any students who experience or witness sexual harassment are encouraged to report it immediately to the internal complaints committee, set up in the college to deal with matters related to sexual harassment.
- Complaints to be given in writing. The college will ensure confidentiality to the extent possible and will
  conduct a prompt and thorough investigation.
- Internal complaints committee comprises a chairperson who is a female faculty of the college, 2 internal
  members including a male member and 1 external member.

#### **OFFICE ORDER**

As per Sexual Harassment of Women at Workplace (Prevention, Prohibition and Redressal) Act 2013, institution shall constitute POSH Internal Committee to Redress the Grievances of employees relating to Sexual Harassment at Workplace. Accordingly the Internal Committee is constituted as per POSH Act. Kindly find the details here below:

Details of the Members of Internal Committee 2023-24

- Dr.Annapoorna Shet Presiding Officer
- Mrs. Deepa Salian Member
- Mr. Ashwin Member
- Dr. Akshatha Adarsh –External Member

To,

1.All Members

2. For Office Records