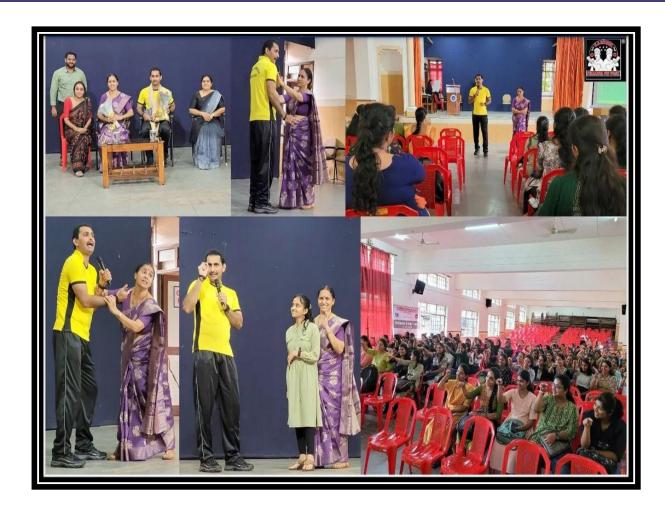

• Prevention of Sexual Harassment cell: yes

IX. Gender sensitization programs conducted in the institution

Academic year 2023-2024- Gender Sensitization: Throughout the academic year, the institution actively promoted gender equality and constitutional values through a range of initiatives. These included self-defence training programs, counselling sessions, guest lectures on the POCSO Act, and mental health awareness. Additionally, the college launched a placard movement to further support gender sensitization efforts.