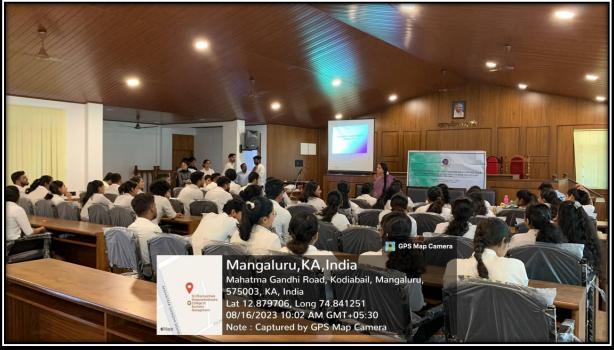

## 1. Summary of the Events/ Programs

The institution actively promotes gender equity through a Gender Audit and strategic measures. Initiatives include implementing a Gender Sensitization Policy, conducting annual self-defence training by "Swaraksha for Women", and organizing a placard movement on National Women's Day to raise awareness about women's rights, equality, and justice. Additionally, guest lectures on "Understanding Sexual Harassment Law in Action" to enhance awareness and empowerment, fostering an inclusive and equitable environment.