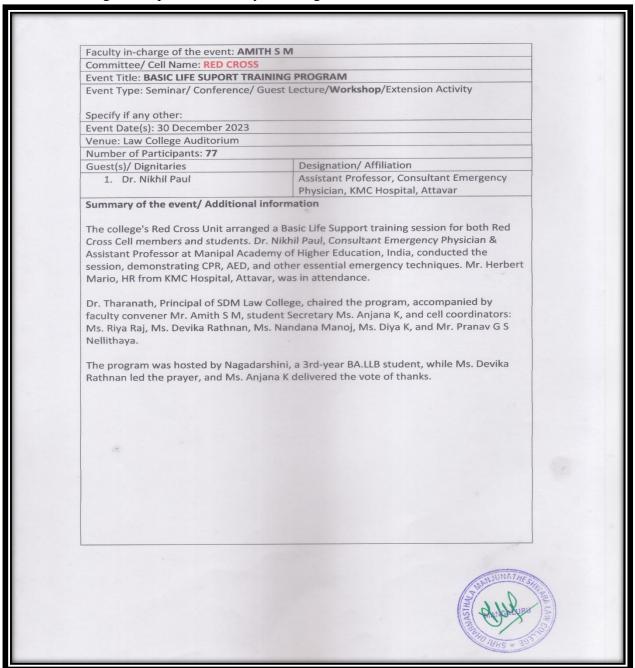

- 4 BALLB-ANDE    |
|    | FI-81108 PMINE            | Hamna             |
|    | THE STORAGE               | G. Pachlicka Rhat |



Affiliated to Karnataka State Law University, Hubballi Recognized by Bar Council of India, New Delhi (NAAC Accredited B<sup>++</sup> CGPA 2.9)

Sponsored By: Shri Dharmasthala Manjunatheshwara Educational Society®, Ujire, D.K.

**14. Basic Life Support Training Program:** The college organized a Basic Life Support Training Program, where Dr Nikhil Paul, Consultant Emergency Physician & Assistant Professor at Manipal Academy of Higher Education, conducted the session. He demonstrated critical emergency techniques, including CPR, AED usage, and other essential life-saving skills, equipping participants with the knowledge to respond effectively in emergencies.





Affiliated to Karnataka State Law University, Hubballi Recognized by Bar Council of India, New Delhi (NAAC Accredited B<sup>++</sup> CGPA 2.9)

Sponsored By: Shri Dharmasthala Manjunatheshwara Educational Society®, Ujire, D.K.

# SHRI DHARMASTHALA MANJUNATHESHWARA LAW COLLEGE CENTRE FOR POST GRADUATE STUDIES & RESEARCH IN LAW MANGALURU- 575003

(NAAC-Re-Accredited B++ CGPA 2.9)
(Affiliated to Karnataka State Law University, Hubballi & Recognised by BCI, Delhi)
[Managed by: SDM Education Society (R)]
President: Dr. D. Veerendra Heggade





In Collaboration With
KMC Hospital, Attavar
Is Organising



# BASIC LIFE SUPPORT TRAINING

Dr.Nikhil Paul
Emergency Physician
Manipal Academy

On 30th December 2023 at 11:00 AM in SDM Law College Auditorium

Amith S.M.

Faculty Convener

Dr. Tharana