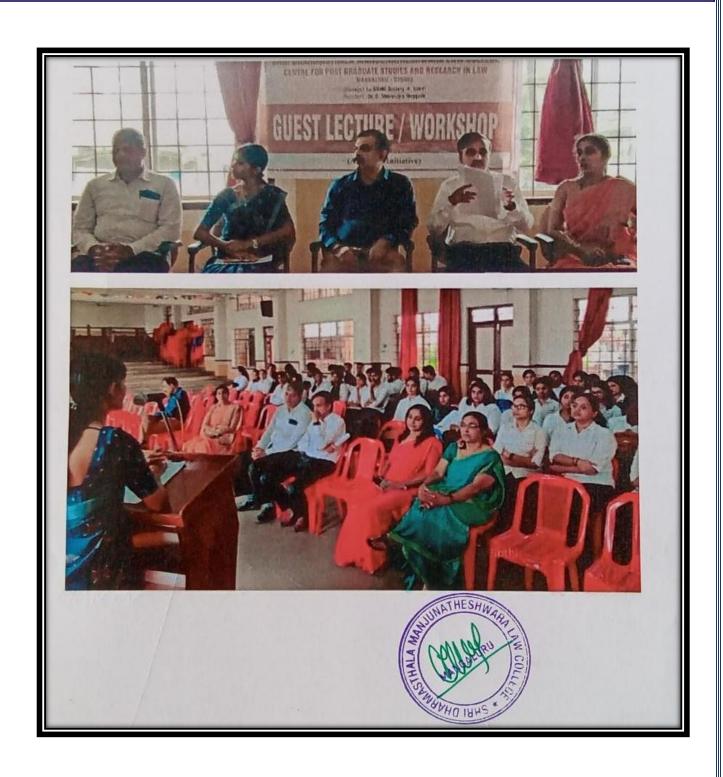

Sponsored By: Shri Dharmasthala Manjunatheshwara Educational Society®, Ujire, D.K.

**5.** Counselling Sessions Register: The Counselling Sessions Register records visits by Dr. Geetha Sharath, who provides counselling services on campus. She visits once every 15 days and is also available on additional days when needed, offering support to students.