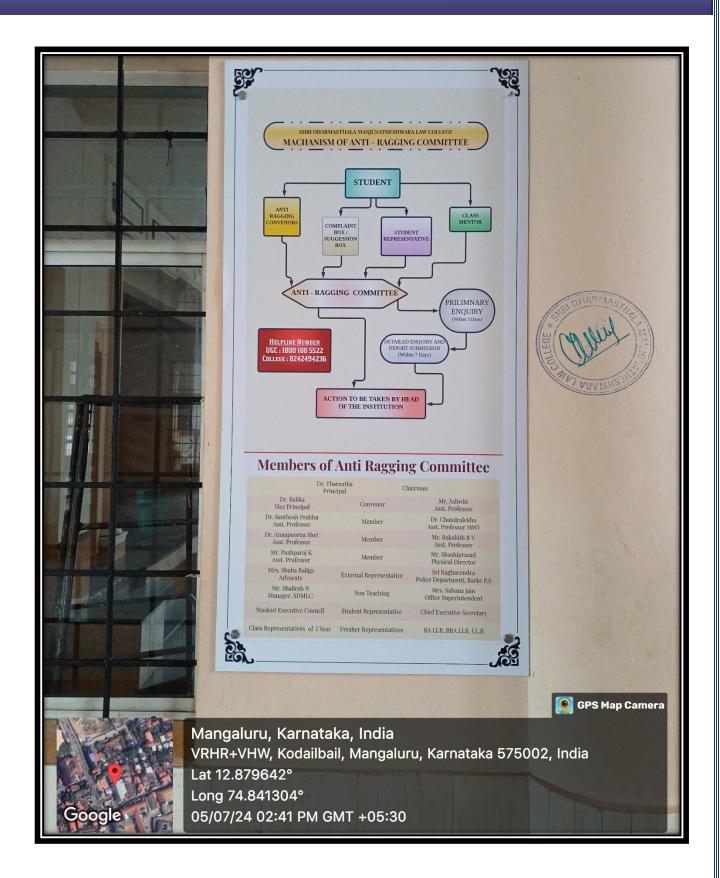

## 7. Anti- Ragging Committee: Policy on Anti-Ragging

#### Preamble

In pursuance to the judgment of the Hon'ble Supreme Court of India dated 8-5-2009 in civil Appeal No. 887/2009, the UGC framed "UGC Regulations on curbing the menace of ragging in higher educational Institutions, 2009" which were notified on 17th June 2009, as per the UGC guidelines SDM Law College has structured Anti-Ragging Cell. College ensures that a congenial and welcoming environment is given to all the students. To achieve this objective the following committee has been formed by the Institute as per UGC Regulation 2009.

#### Introduction to Anti-Ragging Cell (ARC)

Ragging is considered a sadistic thrill, and it is a violation of Human Rights. Ragging is totally prohibited in SDM Law College, inside and / or outside the campus and anyone found guilty of ragging and / or abetting ragging whether actively or passively, or being a part of conspiracy to promote ragging, is liable to be punished in accordance with UGC Regulations 2009 as well as under the provisions of any penal law for the time being in force.

The Anti-Ragging Committee will be the Supervisory and Advisory Committee in preserving a Culture of Ragging Free Environment in the college Campus. The Anti-Ragging Squad- office bearers will work under the Supervision of Anti Ragging Committee and to engage in the works of checking places like Campus, Hostels, PG, Buses, Canteens, Classrooms and other places of student congregation. The Anti-Ragging Committee will be involved in designing strategies and action plans for curbing the Menace of Ragging in the college by adopting an array of activities.