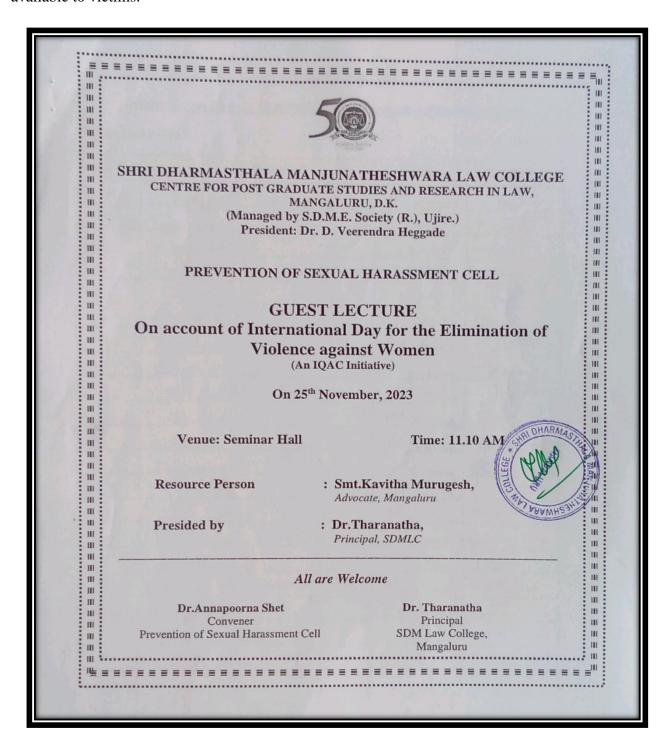

## 6. Prevention of Sexual Harassment Cell (POSH): Prevention of Sexual Harassment Policy

## POLICY ON PREVENTION OF SEXUAL HARASSMENT (POSH)

#### Introduction

SDM Law College Centre for Post Graduate Studies and Research in Law is committed to providing a safe and respectful workplace environment for all employees, students and visitors. We believe in fostering a culture that promotes dignity, respect, and equal opportunities for all individuals, free from any form of sexual harassment. This policy outlines our commitment to preventing sexual harassment, defines the responsibilities of all parties involved, and establishes procedures for addressing complaints in a fair and timely manner.