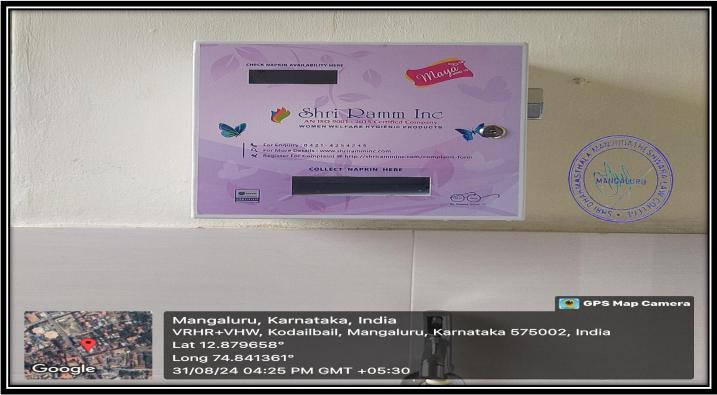

- X. Facilities provided to gender:
  - a. Restroom: yes
  - b. Medical facilities: yes
  - c. Gender counselling: yes
  - d. Separate washrooms: yes
  - e. Women's washrooms with sanitary pad dispensers and sanitary pad incinerators: yes
- XI. Safety features provided for genders.
  - Male/female guards at gate: yes
  - CCTV cameras in college premises: yes
  - Any other: separate ladies' room, boys' room and two lady attenders.