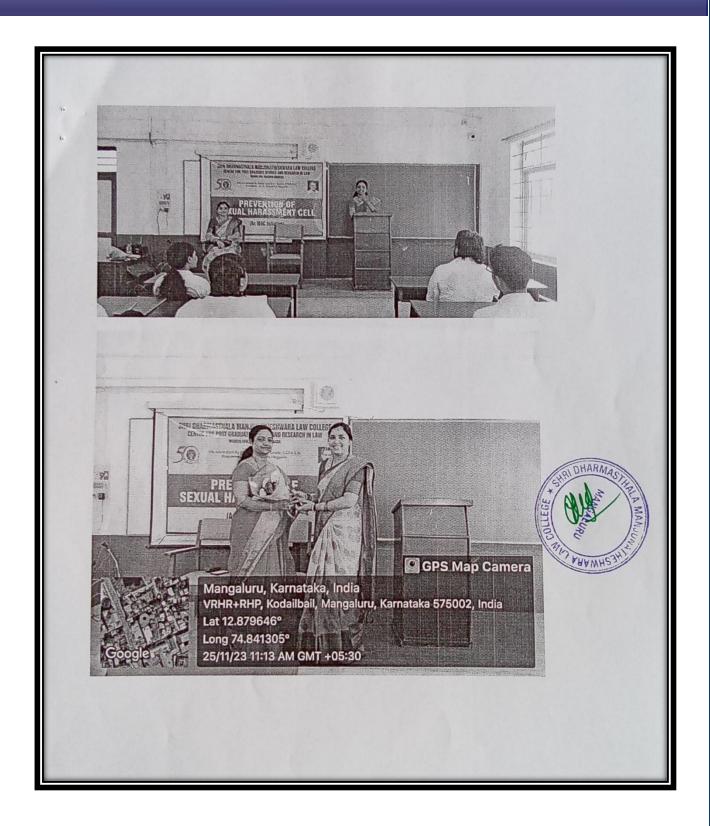

## 6. Prevention of Sexual Harassment Cell (POSH): Prevention of Sexual Harassment Policy

## POLICY ON PREVENTION OF SEXUAL HARASSMENT (POSH)

#### Introduction

SDM Law College Centre for Post Graduate Studies and Research in Law is committed to providing a safe and respectful workplace environment for all employees, students and visitors. We believe in fostering a culture that promotes dignity, respect, and equal opportunities for all individuals, free from any form of sexual harassment. This policy outlines our commitment to preventing sexual harassment, defines the responsibilities of all parties involved, and establishes procedures for addressing complaints in a fair and timely manner.