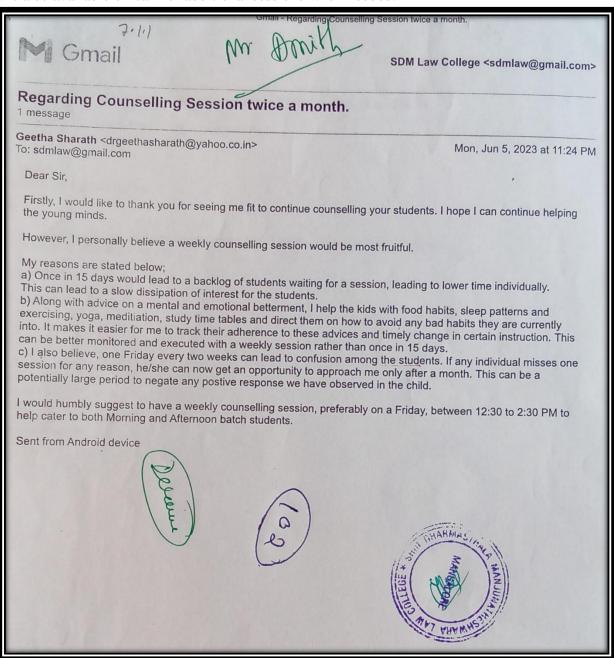

Sponsored By: Shri Dharmasthala Manjunatheshwara Educational Society®, Ujire, D.K.

**5.** Counselling Sessions Register: The Counselling Sessions Register records visits by Dr. Geetha Sharath, who provides counselling services on campus. She visits once every 15 days and is also available on additional days when needed, offering support to students.