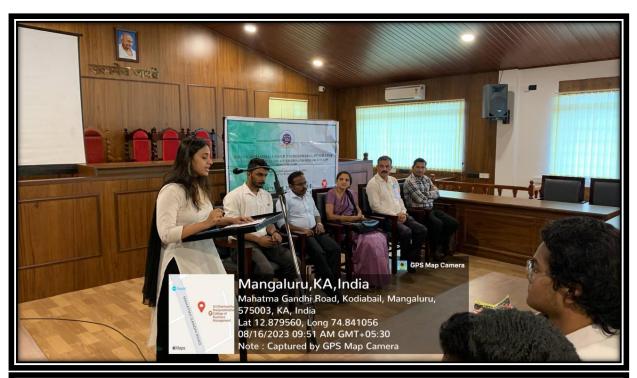

## 1. Summary of the Events/ Programs

The institution actively promotes gender equity through a Gender Audit and strategic measures. Initiatives include implementing a Gender Sensitization Policy, conducting annual self-defence training by "Swaraksha for Women", and organizing a placard movement on National Women's Day to raise awareness about women's rights, equality, and justice. Additionally, guest lectures on "Understanding Sexual Harassment Law in Action" to enhance awareness and empowerment, fostering an inclusive and equitable environment.