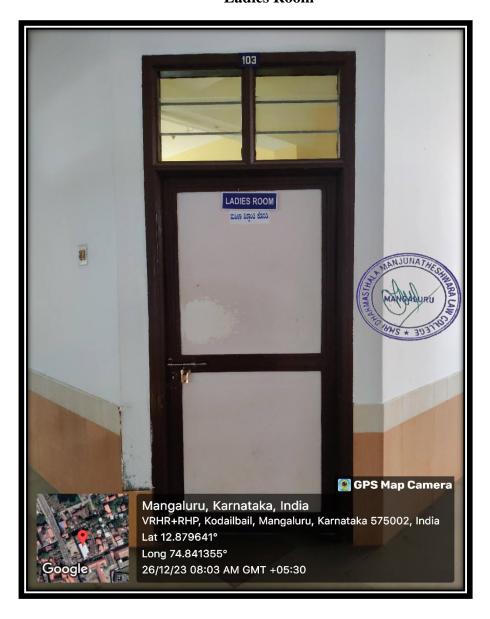

- X. Facilities provided to gender:
  - a. Restroom: yes
  - b. Medical facilities: yes
  - c. Gender counselling: yes
  - d. Separate washrooms: yes
  - e. Women's washrooms with sanitary pad dispensers and sanitary pad incinerators: yes
- XI. Safety features provided for genders.
  - Male/female guards at gate: yes
  - CCTV cameras in college premises: yes
  - Any other: separate ladies' room, boys' room and two lady attenders.