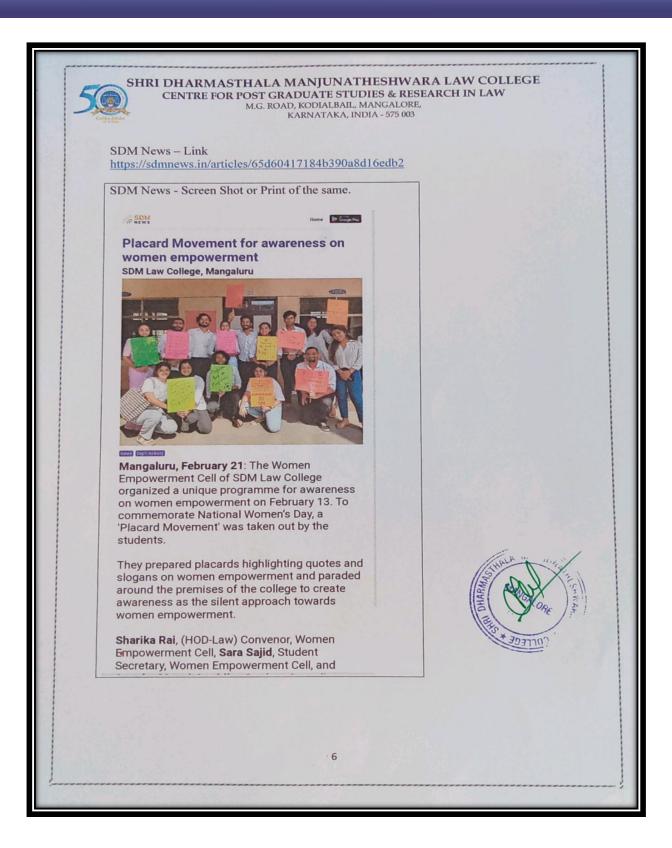

• Prevention of Sexual Harassment cell: yes

IX. Gender sensitization programs conducted in the institution

Academic year 2023-2024- Gender Sensitization: Throughout the academic year, the institution actively promoted gender equality and constitutional values through a range of initiatives. These included self-defence training programs, counselling sessions, guest lectures on the POCSO Act, and mental health awareness. Additionally, the college launched a placard movement to further support gender sensitization efforts.