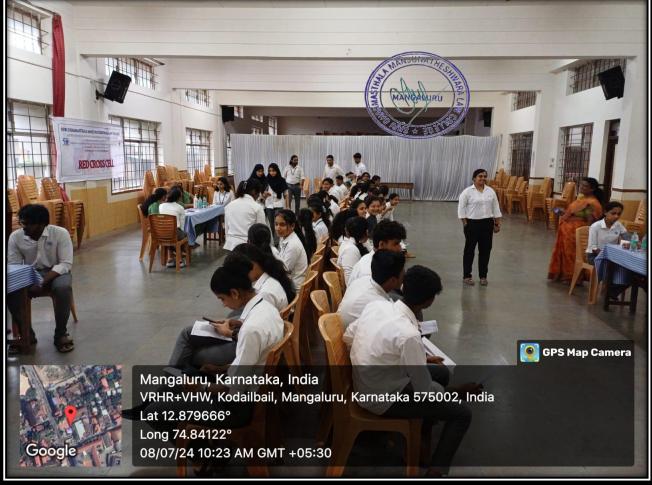

sense of health consciousness encouraging proactive measures towards maintaining overall well-being.

#### Feedback:

Participants appreciated the comprehensive range of screenings available, including BMI, ENT, OBG, blood sugar, and skin examinations. Many highlighted the professionalism and expertise of the KMC Hospital team, which contributed to a reassuring and informative experience. Suggestions for improvement included extending the duration of the camp and providing additional follow-up resources for participants.



Website: https://sdmlc.ac.in

E-mail: sdmlaw@gmail.com

Contact No: 0824-4294360/ 2494236

Page **59** of **110** 



Affiliated to Karnataka State Law University, Hubballi Recognized by Bar Council of India, New Delhi (NAAC Accredited  $\mathrm{B}^{++}$  CGPA 2.9)







Affiliated to Karnataka State Law University, Hubballi Recognized by Bar Council of India, New Delhi (NAAC Accredited B<sup>++</sup> CGPA 2.9)

|        |                                      | ATT                             |                      |                   |
|--------|--------------------------------------|---------------------------------|----------------------|-------------------|
| Name o | f the Cell/ Committee f the Convener | Redcross Amith S.M              |                      |                   |
|        | the Program                          | Health check-up cam<br>8/7/2024 | ρ                    |                   |
| SI. No |                                      | Name                            | Class                | Signature         |
| 1.     | Anjana