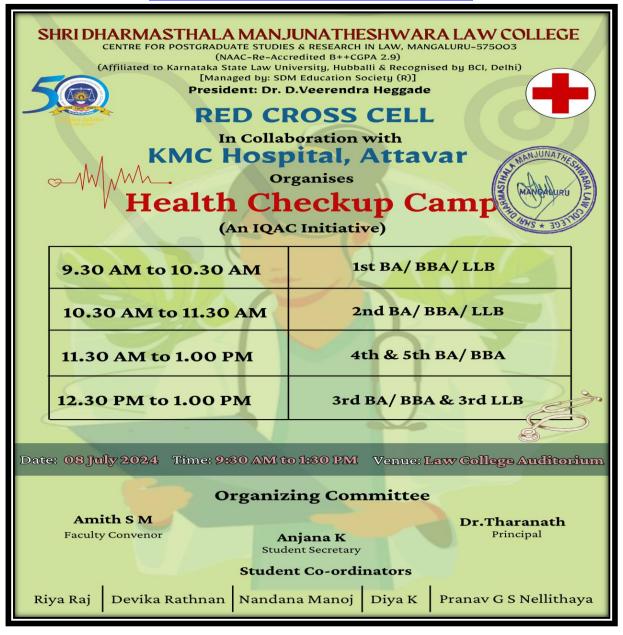

ation Action Plan:

2023-2024



Website: https://sdmlc.ac.in

E-mail: sdmlaw@gmail.com

Contact No: 0824-4294360/ 2494236

Page **56** of **110** 



Affiliated to Karnataka State Law University, Hubballi Recognized by Bar Council of India, New Delhi (NAAC Accredited B<sup>++</sup> CGPA 2.9)

Sponsored By: Shri Dharmasthala Manjunatheshwara Educational Society®, Ujire, D.K.

**11. Health Check-up Camp:** A health check-up camp was organized for the students, offering a comprehensive range of services that included assessments for BMI (Body Mass Index), ENT (Ear, Nose, and Throat), OBG (**Obstetrics and Gynaecology**), and skin health. This initiative aimed to promote overall well-being and ensure that students are aware of their health status.

Health Check-up Camp at SDMLC (sdmnews.in)



Website: https://sdmlc.ac.in

E-mail: sdmlaw@gmail.com

Contact No: 0824-4294360/ 2494236



Affiliated to Karnataka State Law University, Hubballi Recognized by Bar Council of India, New Delhi (NAAC Accredited B<sup>++</sup> CGPA 2.9)

Sponsored By: Shri Dharmasthala Manjunatheshwara Educational Society®, Ujire, D.K.

10/23



# SHRI DHARMASTHALA MANJUNATHESHWARA LAW COLLEGE CENTRE FOR POST GRADUATE STUDIES & RESEARCH IN LAW

M.G. ROAD, KODIALBAIL, MANGALORE, KARNATAKA, INDIA - 575 003

# **Executive Summary**

## Purpose / Objectives:

The Basic Health Check-Up Camp, organized in collaboration with KMC Hospital Attavar, aims to provide comprehensive health assessments to the community. This camp focuses on promoting overall well-being and early detection of potential health issues thro