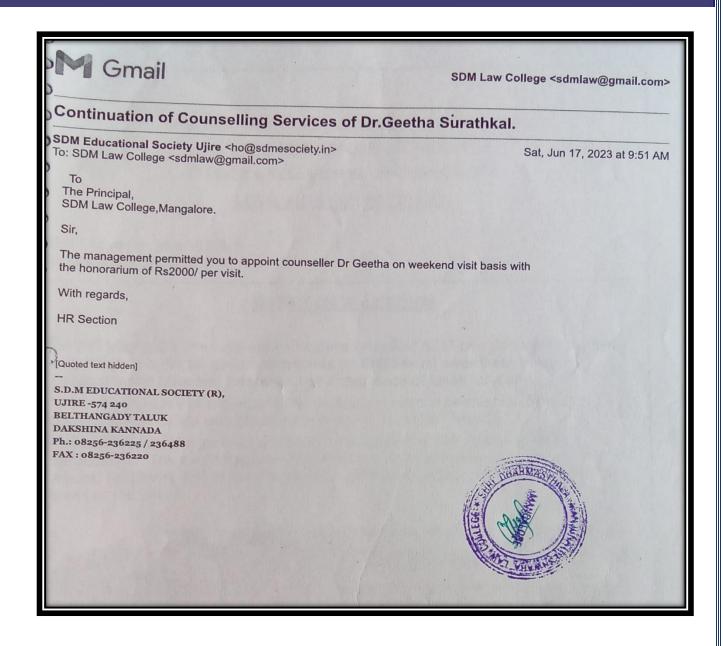

Sponsored By: Shri Dharmasthala Manjunatheshwara Educational Society®, Ujire, D.K.

**5.** Counselling Sessions Register: The Counselling Sessions Register records visits by Dr. Geetha Sharath, who provides counselling services on campus. She visits once every 15 days and is also available on additional days when needed, offering support to students.