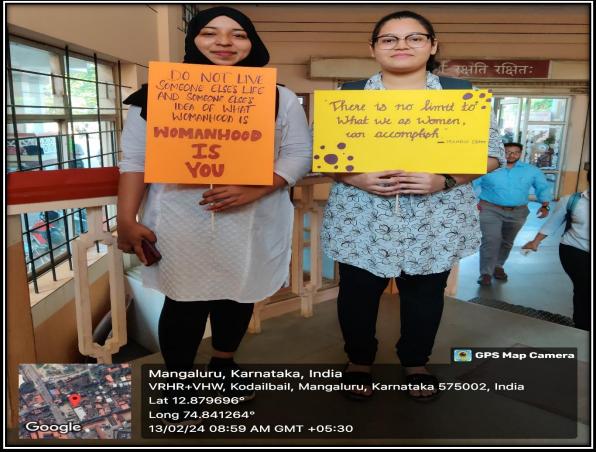

## 1. Summary of the Events/ Programs

The institution actively promotes gender equity through a Gender Audit and strategic measures. Initiatives include implementing a Gender Sensitization Policy, conducting annual self-defence training by "Swaraksha for Women", and organizing a placard movement on National Women's Day to raise awareness about women's rights, equality, and justice. Additionally, guest lectures on "Understanding Sexual Harassment Law in Action" to enhance awareness and empowerment, fostering an inclusive and equitable environment.

• Prevention of Sexual Harassment cell: yes

IX. Gender sensitization programs conducted in the institution

Academic year 2023-2024- Gender Sensitization: Throughout the academic year, the institution actively promoted gender equality and constitutional values through a range of initiatives. These included self-defence training programs, counselling sessions, guest lectures on the POCSO Act, and mental health awareness. Additionally, the college launched a placard movement to further support gender sensitization efforts.