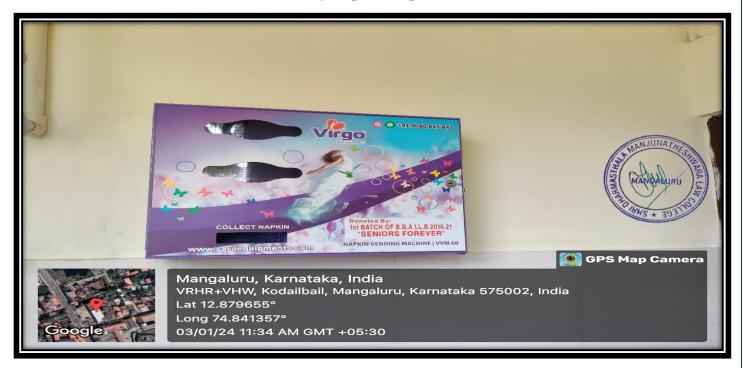

- X. Facilities provided to gender:
  - a. Restroom: yes
  - b. Medical facilities: yes
  - c. Gender counselling: yes
  - d. Separate washrooms: yes
  - e. Women's washrooms with sanitary pad dispensers and sanitary pad incinerators: yes
- XI. Safety features provided for genders.
  - Male/female guards at gate: yes
  - CCTV cameras in college premises: yes
  - Any other: separate ladies' room, boys' room and two lady attenders.