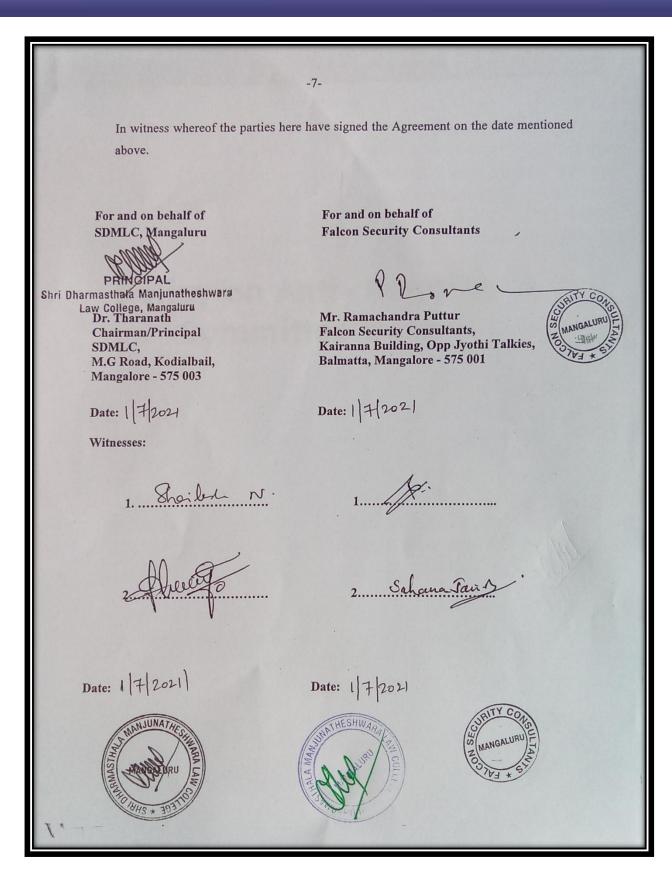

-2-

Karnataka-575 003 (hereinafter referred to as "First Party" which expression shall mean and include its administrator and permitted assigns)

AND

Mr. Ramachandra Puttur, Falcon Security Consultants, Kairanna Building, Opp Jyothi Talkies, Balmatta, Mangalore, 575 001 (herein after called the "Second Party" which expression shall unless repugnant to the meaning or context thereof be deemed to mean and include its successors of the OTHER PARTY)

Shri Dharmasthala Manjunatheshwara Law College, Centre for Post Graduate Studies and Research in Law, Mangalore (hereinafter referred as SDMLC), a premier institution in Legal Education on Coastal Karnataka is Sponsored and managed by Shri Dharmasthala Manjunatheshwara Educational Society (R), Ujire, D.K District under the benevolent Presidentship of Padmavibhushan Dr. D. Veerendra Heggade. Dharmasthala is a religious abode known for Dharma, Nyaya and traditions and has a unique place in the cultural ethos of India. In 1974 the college commenced under the Mysore University and now affiliated to Karnataka State Law University (KSLU), Hubli and recognised by the Bar Council of India. The Institution has grown in stature to become one of the premier institutions in the state of Karnataka imparting high quality legal education in India through its various Courses like 5 years B.A LL.B, B.B.A LL.B, 3 years LL.B and LL.M in Business and Trade Law. In its 50 years of academic journey, the institution through the quality parameters is standing one of the top 20 legal institutions in the country. With 1000 plus students on roll, the college advanced to the forefront in converting the legal passion into practice.

AND

M/S Falcon Security Consultants is a security agency which provides security guards on

→ N...3.

Website: https://sdmlc.ac.in

E-mail: sdmlaw@gmail.com

Contact No: 0824-4294360/ 2494236

Page **19** of **110** 

-3-

contract basis which is situated at Kairanna Building, Balmata New Road, Mangaluru and Mr. Ramachandra Puttur is the proprietor of this agency (herein after called the Contractor).

This agreement is made between Shri Dharmasthala Manjunatheshwara Law College Centre for Post Graduate Studies and Research in Law hereinafter called the SDMLC with M/s. Falcon Security Consultants called the "AGENCY" which expression shall unless repugnant to the meaning or context thereof be deemed to mean and include its successors of the OTHER PARTY.