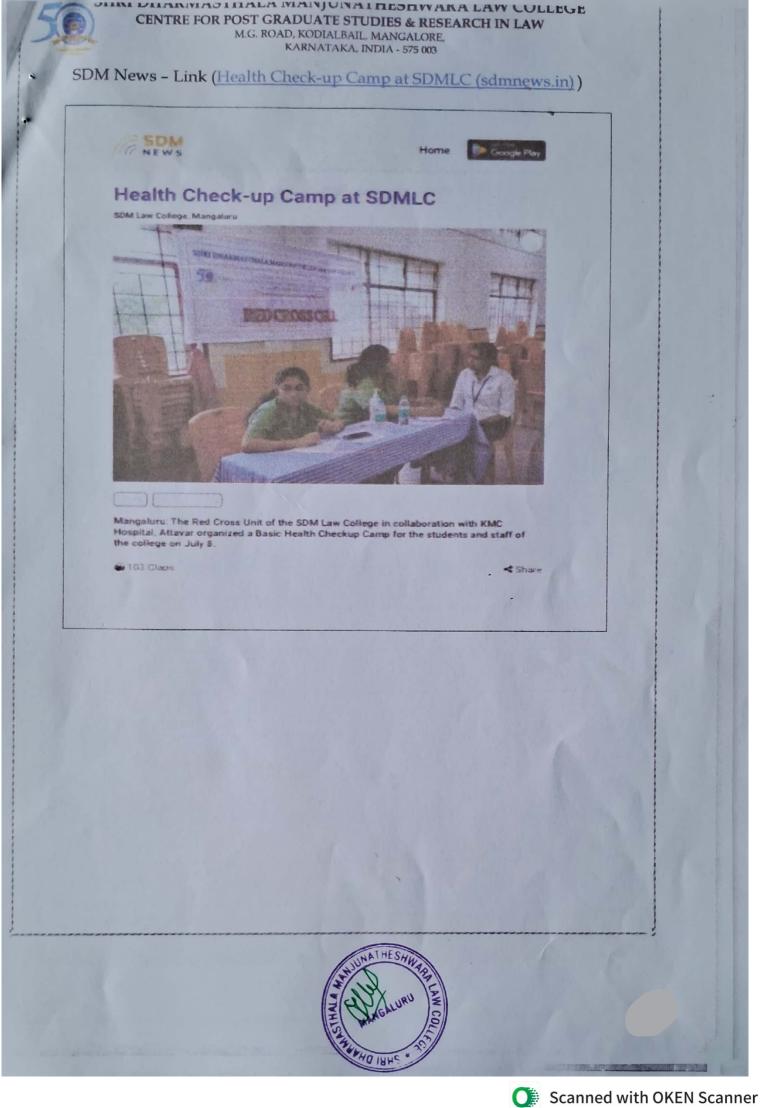

M.G. ROAD, KODIALBAIL, MANGALORE, KARNATAKA, INDIA - 575 003

SDM News - Link (https://sdmnews.in/articles/66a8c1248d9abb4f649537ce)

SDM News - Screen Shot or Print of the same.

## Workshop on 'Introduction on New Criminal Laws - 2023'

SDM Law College, Mangaluru

## News Dept. Activity

Mangaluru, July 30: A three day workshop on 'Introduction on New Criminal Laws - 2023' was inaugurated by First Additional District and Sessions Judge Mallikarjuna Swami H.S. here at SDM Law College, on July 29.

The programme was organized by the college in association with Central Bureau of Communication, Mangalore.

M.G. ROAD, KODIALBAIL, MANGALORE, KARNATAKA, INDIA - 575 003

News Paper Report