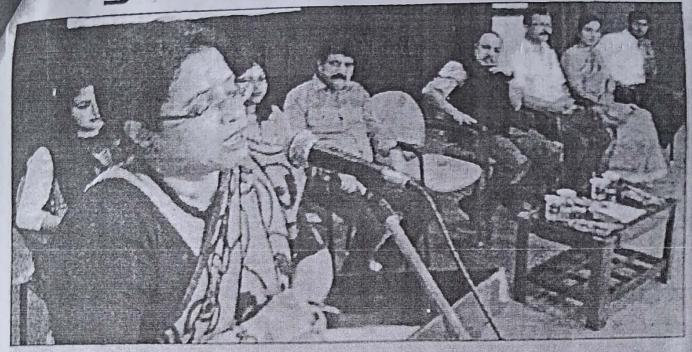

## News Dept. Activity

Mangaluru, July 30: A three day workshop on 'Introduction on New Criminal Laws - 2023' was inaugurated by First Additional District and Sessions Judge Mallikarjuna Swami H.S. here at SDM Law College, on July 29.

The programme was organized by the college in association with Central Bureau of Communication, Mangalore.

M.G. ROAD, KODIALBAIL, MANGALORE, KARNATAKA, INDIA - 575 003

News Paper Report

## ಜಿಲ್ಲಾ ನ್ಯಾಯಾಧೀಶ ಮಲ್ಲಿಕಾರ್ಜುನಸ್ವಾಮಿ ಅಭಿಮತ

ಹೊಸ ಕಾನೂನು: ದಾಸ್ಯದಿಂದ ಮುಕ್ತಿಯ ಸಂಕೇತ

ಕಾನೂನುಗಳ ಹೆಸರು ಬದಲಾವಣೆ ಭಾರತೀಯ ನಾಗರಿಕ ಸುರಕ್ಷಾ ಸಂಹಿತೆ ಸೇರಿದಂತೆ ಮಾಡಲಾದ ಪರಿಷ್ಕಾರಗಳು ಹಾಗೂ ಭಾರತೀಯ ಸಾಕ್ಷ್ಮ ಅಧಿನಿ-ಕಾವು ದಾಸ್ಯದ ಮನೋವೃತ್ತಿಯಿಂದ ಯಮಗಳಲ್ಲಿ ಉತ್ತಮ ಬದಲಾವಣೆಗ ಹೂರ ಬರುತ್ತಿರುವುದಕ್ಕೆ ಸಾಕ್ಷಿಯಾಗಿವೆ' ಅಾಗಿದ್ದು ಡಿಜಿಟಲ್ ಎವಿಡೆನ್ಸ್ ಹಾಗೂ ಅಪರಾಧ ಕೃತ್ರಗಳ ತನಿಖೆಯ ವಿಡಿಯೂ ಹೆಚ್ಚುವರಿ ಜಿಲ್ಲಾ ಮತ್ತು ಸೆಷನ್ಸ್ ಚಿತ್ರೀಕರಣ ಇತ್ಯಾದಿ ಉತ್ತಮ ಬೆಳವಣೆ ಸ್ಯಾಯಾಧೀಶ ಮಲ್ಲಿಕಾರ್ಜುನಸ್ವಾಮಿ ಗೆಗಳಾಗಿವೆ' ಎಂದರು. ಎಚ್.ಎಸ್. ಹೇಳಿದರು. ಮುಖ್ಯ

ಶ್ರೀ ಧರ್ಮಸ್ಥಳ ಮಂಜುನಾಥೇಶ್ವರ ಯೋಜನಾಧಿಕಾರಿ ಶ್ವೇತಾ. ಕ್ಷೇತ್ರ

ಕಾರ್ಯಕ್ರಮ ಉದ್ಘಾಟಿಸಿ ಅವರು ಮಾತನಾಡಿದರು.

'ಕ್ರಿಮಿನಲ್ 'ಭಾರತೀಯ ನ್ಯಾಯ ಸಂಹಿತೆ,

ಕೇಂದ್ರ ಸಂವಹನ ಇಲಾಖೆ ಹಾಗೂ ಮಂಗಳೂರು ನಗರ ಶಿಶು ಅಭಿವೃದ್ಧಿ

ಶ್ರೀ ಧರ್ಮಸ್ಥಳ ಮಂಜುನಾಥೀಶ್ವರ ಯೋಜನಾಭಿಕಾರ ಶ್ವೀತಾ, ಶ್ವೀತ್ರ ಕಾನೂನು ಮಹಾವಿದ್ದಾಲ. ಪ್ರಚಾರ ಅಧಿಕಾರಿ ತುಕಾರಾಮಗೌಡ ಯದ ಅಶ್ರಯದಲ್ಲಿ ಸೋಮವಾರ ಮಾತನಾಡಿದರು. ಶ್ರೀ ಧರ್ಮಸ್ಥಳ ಅಯೋಜಿಸಿದ್ದ ಮೂರು ಹೊಸ ಮಂಜುನಾಥೇಶ್ವರ ಕಾನೂನು ಕ್ರಿಮಿನಲ್ ಕಾನೂನುಗಳ ಕುರಿತ ಮಹಾವಿದ್ದಾಲಯದ ಪ್ರಾಂಶುಪಾಲ ಹೈಮಿನಲ್ ಕಾನೂನುಗಳ ಕುರಿತ ಮಹಾವಿದ್ದಾಲಯದ ಪ್ರಾಂಶುಪಾಲ ಸತ್ತ ನ್ಯಾಯಾಧೀಶ ಮಲ್ಲಿಕಾರ್ಜುನ ಸ್ವಾಮಿ ಎಚ್.ಎಸ್. ವೀಕ್ಷಿಸಿದರು ಮೂರು ಹೊಸ ಕ್ರಿಮಿನಲ್ ಕಾನೂನುಗಳ ಕುರಿತು ಮಂಗಳೂರಿನ ಧರ್ಮಸ್ಥಳ ಕಾನೂನು ಛಾಯಾಚಿತ್ರ ಪ್ರದರ್ಶನವನ್ನು ಮಂಗಳೂರಿನ ಒಂದನೇ ಹೆಚ್ಚುವರಿ ಜಿಲ್ಲಾ ಮತ್ತು