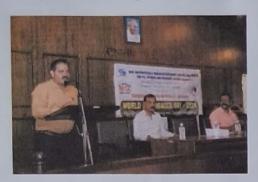

#### **Key Highlights:**

DAY 1

Shree Dharmasthala Manjunatheshwara Law College in association with Central Bureau of Communication organized photo exhibition on new criminal laws 2023 on 29<sup>th</sup> July 2024. Inauguration was done by Shri Mallikarjuna Swami, Ist Additional District and Sessions Judge, Mangaluru. As a part of the workshop, Quiz and Essay Competition was conducted.

#### DAY 2

SDM Law College Mangalore in association with central bureau of communication Mangalore organized 3 days' workshop on the topic introduction on new Criminal laws 2023 on 29 to 31st of July. The session was inaugurated by esteemed guest, Hon'ble Mallikarjuna Swami H.S, First Additional District and Sessions Judge.

G. Tuukaram .Gowda , Field Campaign Officer, Central Bureau of Communication, Mangalore delivered keynote address. Ms Swetha, Child Project Officer, Woman and Children development department addressed the gathering. Dr Tharantha, Principal, SDM Law College delivered presidential address.