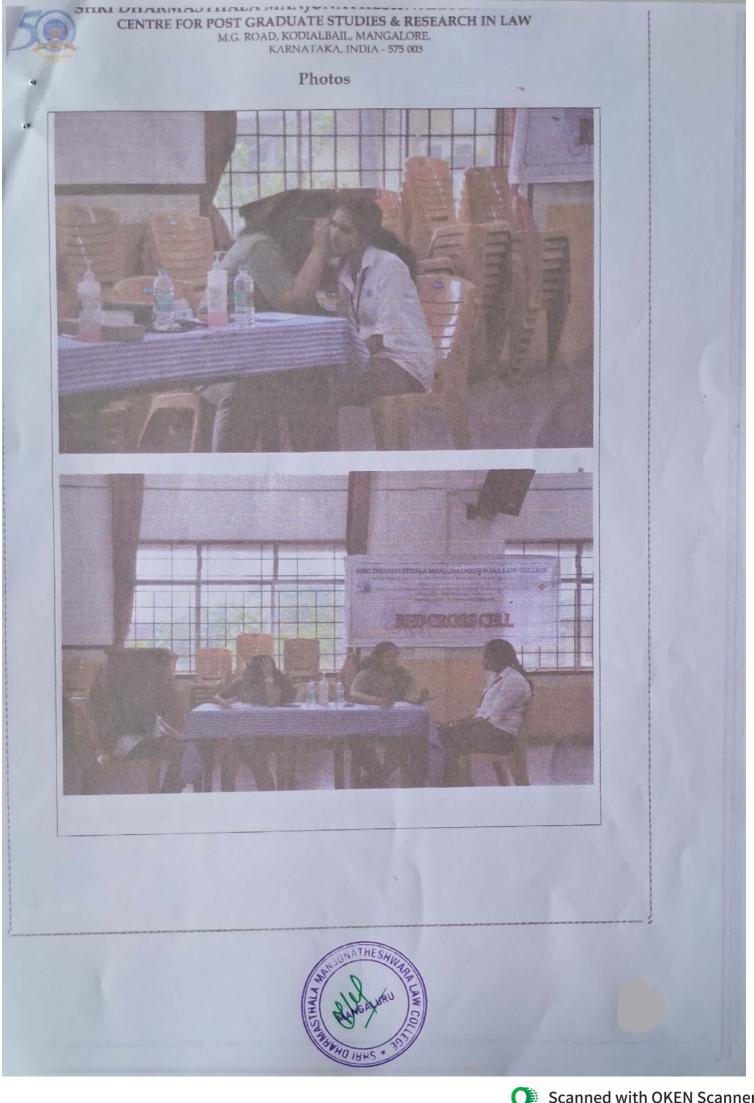

#### **Key Highlights:**

DAY 1

Shree Dharmasthala Manjunatheshwara Law College in association with Central Bureau of Communication organized photo exhibition on new criminal laws 2023 on 29<sup>th</sup> July 2024. Inauguration was done by Shri Mallikarjuna Swami, Ist Additional District and Sessions Judge, Mangaluru. As a part of the workshop, Quiz and Essay Competition was conducted.

#### DAY 2

SDM Law College Mangalore in association with central bureau of communication Mangalore organized 3 days' workshop on the topic introduction on new Criminal laws 2023 on 29 to 31st of July. The session was inaugurated by esteemed guest, Hon'ble Mallikarjuna Swami H.S, First Additional District and Sessions Judge.

G. Tuukaram .Gowda , Field Campaign Officer, Central Bureau of Communication, Mangalore delivered keynote address. Ms Swetha, Child Project Officer, Woman and Children development department addressed the gathering. Dr Tharantha, Principal, SDM Law College delivered presidential address.

Over 150 students participated. Mr. Karthik Anand, Dr. Annapoorna Shet, faculty convenors and student coordinators organized the workshop. Dr Annapoorna Shet

M.G. ROAD, KODIALBAIL, MANGALORE, KARNATAKA, INDIA - 575 003

faculty Convenor seminar and conference committee delivered welcome speech. Neha 5th year BBA LLB student was the master of ceremony. Ms. Sreelakshmi secretary, seminar and conference committee proposed vote of thanks.

#### DAY 3

On 31st July 2023 two sessions were organized on the topic New Criminal Laws 2023. In the first session Mr. Pratviraj Rai, Advocate, Mangaluru Bar Association delivered talk on changes introduced in the New Criminal Legislations. In the Second Session Mr. Parameshwara Jois, Advocate Mangalore also delivered talk on Key provisions of the 3 New legislations. Master of the ceremony was Sreelakshmi S N.