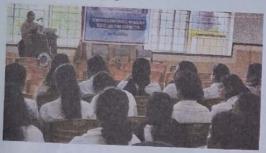

#### **Key Highlights:**

DAY 1

Shree Dharmasthala Manjunatheshwara Law College in association with Central Bureau of Communication organized photo exhibition on new criminal laws 2023 on 29<sup>th</sup> July 2024. Inauguration was done by Shri Mallikarjuna Swami, Ist Additional District and Sessions Judge, Mangaluru. As a part of the workshop, Quiz and Essay Competition was conducted.

#### DAY 2

SDM Law College Mangalore in association with central bureau of communication Mangalore organized 3 days' workshop on the topic introduction on new Criminal laws 2023 on 29 to 31st of July. The session was inaugurated by esteemed guest, Hon'ble Mallikarjuna Swami H.S, First Additional District and Sessions Judge.

Over 150 students participated. Mr. Karthik Anand, Dr. Annapoorna Shet, faculty convenors and student coordinators organized the workshop. Dr Annapoorna Shet

M.G. ROAD, KODIALBAIL, MANGALORE, KARNATAKA, INDIA - 575 003

### **Attendee Summary:**

475 students