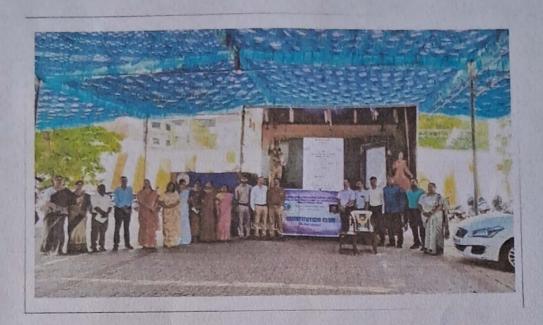

## HRI DHARMASTHALA MANJUNATHESHWARA LAW, COLLEGE

WASHINGTON TO THE STATE OF THE

MICE ROAD KONDAUBAIL MACKEY COKE,

KARNATAKA, INDIA - 575 003 Awareness programme on Three New criminal Laws in Central Bureau of Communication, Mangaline association with

on 30th July 2024

#### **Key Highlights:**

DAY 1

Shree Dharmasthala Manjunatheshwara Law College in association with Central Bureau of Communication organized photo exhibition on new criminal laws 2023 on 29<sup>th</sup> July 2024. Inauguration was done by Shri Mallikarjuna Swami, Ist Additional District and Sessions Judge, Mangaluru. As a part of the workshop, Quiz and Essay Competition was conducted.

#### DAY 2

SDM Law College Mangalore in association with central bureau of communication Mangalore organized 3 days' workshop on the topic introduction on new Criminal laws 2023 on 29 to 31st of July. The session was inaugurated by esteemed guest, Hon'ble Mallikarjuna Swami H.S, First Additional District and Sessions Judge.