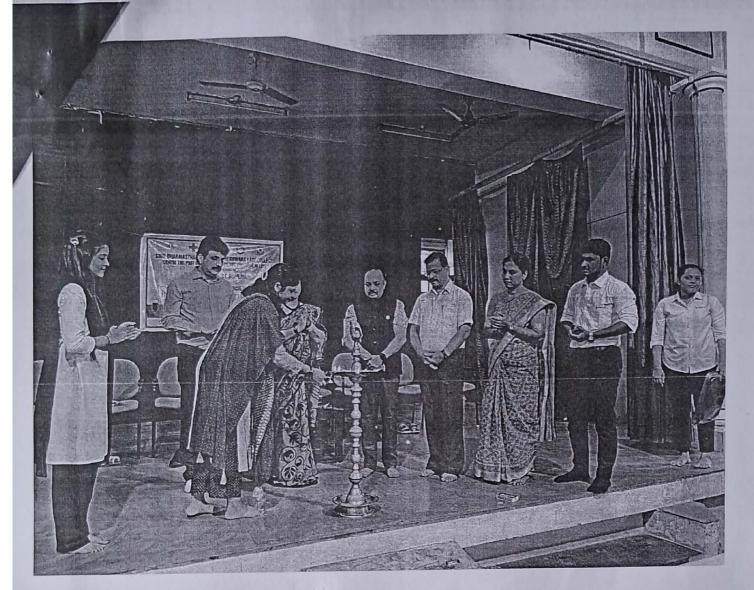

#### **Key Highlights:**

DAY 1

Shree Dharmasthala Manjunatheshwara Law College in association with Central Bureau of Communication organized photo exhibition on new criminal laws 2023 on 29<sup>th</sup> July 2024. Inauguration was done by Shri Mallikarjuna Swami, Ist Additional District and Sessions Judge, Mangaluru. As a part of the workshop, Quiz and Essay Competition was conducted.

#### DAY 2

SDM Law College Mangalore in association with central bureau of communication Mangalore organized 3 days' workshop on the topic introduction on new Criminal laws 2023 on 29 to 31st of July. The session was inaugurated by esteemed guest, Hon'ble Mallikarjuna Swami H.S, First Additional District and Sessions Judge.

G. Tuukaram .Gowda , Field Campaign Officer, Central Bureau of Communication, Mangalore delivered keynote address. Ms Swetha, Child Project Officer, Woman and Children development department addressed the gathering. Dr Tharantha, Principal, SDM Law College delivered presidential address.