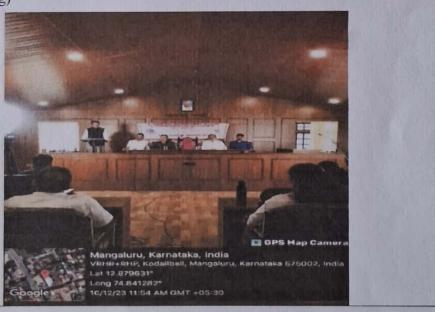

#### DAY 3

On 31st July 2023 two sessions were organized on the topic New Criminal Laws 2023. In the first session Mr. Pratviraj Rai, Advocate, Mangaluru Bar Association delivered talk on changes introduced in the New Criminal Legislations. In the Second Session Mr. Parameshwara Jois, Advocate Mangalore also delivered talk on Key provisions of the 3 New legislations. Master of the ceremony was Sreelakshmi S N.