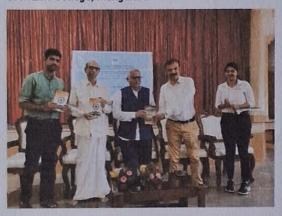

#### **Key Highlights:**

DAY 1

Shree Dharmasthala Manjunatheshwara Law College in association with Central Bureau of Communication organized photo exhibition on new criminal laws 2023 on 29<sup>th</sup> July 2024. Inauguration was done by Shri Mallikarjuna Swami, Ist Additional District and Sessions Judge, Mangaluru. As a part of the workshop, Quiz and Essay Competition was conducted.

#### DAY 2

SDM Law College Mangalore in association with central bureau of communication Mangalore organized 3 days' workshop on the topic introduction on new Criminal laws 2023 on 29 to 31st of July. The session was inaugurated by esteemed guest, Hon'ble Mallikarjuna Swami H.S, First Additional District and Sessions Judge.

G. Tuukaram .Gowda , Field Campaign Officer, Central Bureau of Communication, Mangalore delivered keynote address. Ms Swetha, Child Project Officer, Woman and Children development department addressed the gathering. Dr Tharantha, Principal, SDM Law College delivered presidential address.