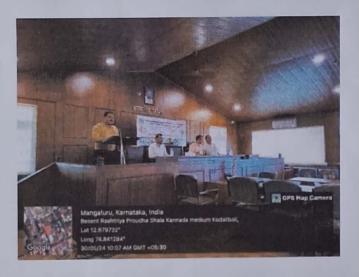

#### DAY 3

On 31st July 2023 two sessions were organized on the topic New Criminal Laws 2023. In the first session Mr. Pratviraj Rai, Advocate, Mangaluru Bar Association delivered talk on changes introduced in the New Criminal Legislations. In the Second Session Mr. Parameshwara Jois, Advocate Mangalore also delivered talk on Key provisions of the 3 New legislations. Master of the ceremony was Sreelakshmi S N.