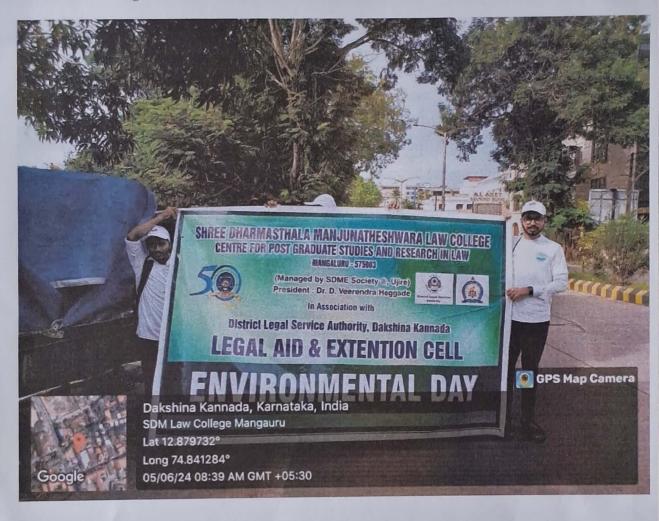

### Metric No: 6.5.3: Quality assurance initiatives of the institution include:

|         | Index                                                                                                                                                                                                                                                                 |          |  |  |  |  |
|---------|-----------------------------------------------------------------------------------------------------------------------------------------------------------------------------------------------------------------------------------------------------------------------|----------|--|--|--|--|
| Sl. No. | Collaborative quality initiatives with other institutions                                                                                                                                                                                                             | Page No. |  |  |  |  |
|         | 2023-2024                                                                                                                                                                                                                                                             |          |  |  |  |  |
| 1.      | Awareness programme on Three New Criminal Laws in association with Central Bureau of Communication, Mangaluru on 30 <sup>th</sup> July 2024                                                                                                                           | 3        |  |  |  |  |
| 2.      | Workshop Series 2 on Mediation Practice and Law in association with Dispute Resolution Forum, Mangaluru on 18 <sup>th</sup> July 2024                                                                                                                                 | 31       |  |  |  |  |
| 3.      | Workshop Series 1 on Role of Mediator in Dispute Resolution in association with Dispute Resolution Forum, Mangaluru on 16 <sup>th</sup> July 2024                                                                                                                     | 43       |  |  |  |  |
| 4.      | Health Check-up Camp in collaboration with KMC Hospital, Attavar on 8 <sup>th</sup> July 2024                                                                                                                                                                         | 55       |  |  |  |  |
| 5.      | World Environment Day 2024, Environment rally, street play, sapling planting and stage programme in association with District Administration District Legal Services Authority, Forest Department, Mangalore University, Industrialists and Karnataka State Pollution |          |  |  |  |  |
|         | Control Board, Regional Office, Dakshina Kannada District, Mangaluru on 5 <sup>th</sup> June 2024                                                                                                                                                                     | 71       |  |  |  |  |
| 6.      | Free Oral Health Screening and Cancer Awareness on account of World No Tobacco Day-2024 in association with Manipal College of Dental Sciences on 30 <sup>th</sup> May 2024                                                                                           | 79       |  |  |  |  |
| 7.      | "My Constitution My Life" on the occasion of 75 <sup>th</sup> Year of Constitution of India in association with Social Welfare Department D K District on 26 <sup>th</sup> February, 2024                                                                             | 85       |  |  |  |  |
| 8.      | Bharath Samvidhan Jnan Abhiyan Programme in association with Saraswathi Education & Welfare Trust (R.) Meghalaya on 19 <sup>th</sup> February 2024                                                                                                                    | 89       |  |  |  |  |
| 9.      | Basic Life Support Training in Collaboration with KMC Hospital, Attavar on 30 <sup>th</sup> December 2023                                                                                                                                                             | 94       |  |  |  |  |
| 10.     | Blood Donation Camp in association with Indian Red Cross Society, HDFC & Lions Club Kadri Hills MIJF on 20 <sup>th</sup> December 2023                                                                                                                                | 101      |  |  |  |  |
| 11.     | Lecture Series on "Struggle to Success" in association with Adivakta Parishath, Karnataka, South Dakshina Kannada District on 16 <sup>th</sup>                                                                                                                        | 113      |  |  |  |  |