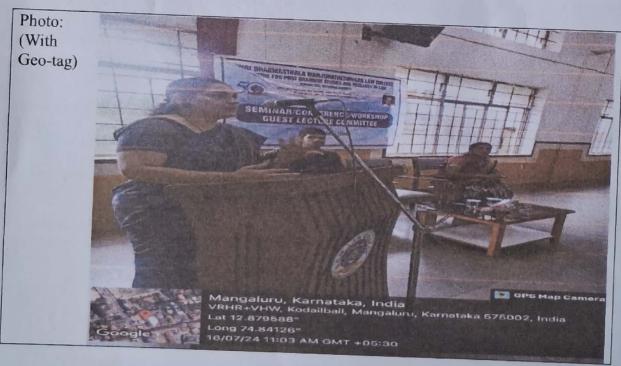

## ಮೂರು ಹೊಸ ಕ್ರಿಮಿನಲ್ ಕಾನೂನುಗಳ ಕುರಿತು

ಭಾರತೀಯ ನ್ಯಾಯ ಸಂಹಿತೆ-2023 ಭಾರತೀಯ ನಾಗಲಿಕ ಸುರಕ್ಷಾ ಸಂಹಿತೆ-2023 ಭಾರತೀಯ ಸಾಕ್ಷ್ಟ ಅಧಿನಿಯಮ-2023

ದಿನಾಂಕ: 30.07.2024 ಸಮಯ: ಬೆಳಗ್ಗೆ 10.00 ಗಂಟೆ, ಸ್ಥಳ: ಎಸ್.ಡಿ.ಎಂ. ಕಾಲೇಜು ಸಭಾಂಗಣ, ಮಂಗಳೂರು

: ಸನ್ಮಾನ್ಯ ಶ್ರೀ ಮಲ್ಲಿಕಾರ್ಜುನ ಸ್ವಾಮಿ ಎಚ್. ಎಸ್.

ಒಂದನೇ ಹೆಚ್ಚುದರಿ ಜಿಲ್ಲಾ ಮತ್ತು ಸತ್ತ ನ್ಯಾಯಾಧೀಶರು, ದ.ಕ., ಮಂಗಳೂರು

ಗೌರದ ಅತಿಥಿಗಳು : ಸನ್ಮಾನ್ಯ ಶ್ರೀ ಮುಲ್ಲೈ ಮುಹಿಲನ್ ಎಂ. ಪಿ. ಭಾ.ಅ.ಸೇ.

ಜಿಲ್ಲಾಧಿಕಾರಿಗಳು. ದಕ್ಷಿಣ ಕನ್ನಡ

ಮುಖ್ಯ ಅತಿಥಿಗಳು : ಶ್ರೀ ಉಸ್ಥಾನ್ ಎ., ಉಪನಿರ್ದೇಶಕರು, ಮಹಿಳಾ ಮತ್ತು

ದುಕ್ಕಳ ಅಭಿವೃದ್ಧಿ ಇಲಾಖೆ, ಮಂಗಳೂರು

ಸಂಪನ್ಮೂಲ ವ್ಯಕ್ತಿ : ಶ್ರೀ ಮಹೇಶ್ ಚಂದ್ರ ನಾಯಕ್

ಸಹ ಪ್ರಾಧ್ಯಾಪಕರು, ಎಸ್.ಡಿ.ಎಂ. ಕಾನೂನು ಕಾಲೇಜು, ಮಂಗಳೂರು

64.53

: ಡಾ. ತಾರಾನಾಥ್

ಪ್ರಾಂದಪಾಲರು, ಎಸ್.ಡಿ.ಎಂ. ಕಾನೂನು ಕಾಲೇಜು. ಮಂಗಳೂರು

purone enun pane