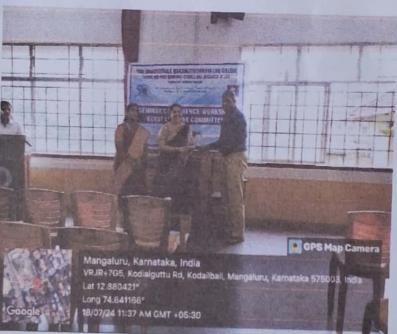

#### **Key Highlights:**

DAY 1

Shree Dharmasthala Manjunatheshwara Law College in association with Central Bureau of Communication organized photo exhibition on new criminal laws 2023 on 29<sup>th</sup> July 2024. Inauguration was done by Shri Mallikarjuna Swami, Ist Additional District and Sessions Judge, Mangaluru. As a part of the workshop, Quiz and Essay Competition was conducted.

#### DAY 2

SDM Law College Mangalore in association with central bureau of communication Mangalore organized 3 days' workshop on the topic introduction on new Criminal laws 2023 on 29 to 31st of July. The session was inaugurated by esteemed guest, Hon'ble Mallikarjuna Swami H.S, First Additional District and Sessions Judge.

G. Tuukaram .Gowda , Field Campaign Officer, Central Bureau of Communication, Mangalore delivered keynote address. Ms Swetha, Child Project Officer, Woman and Children development department addressed the gathering. Dr Tharantha, Principal, SDM Law College delivered presidential address.