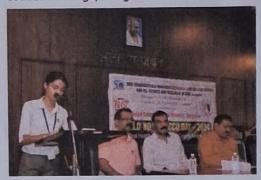

#### **Key Highlights:**

DAY 1

Shree Dharmasthala Manjunatheshwara Law College in association with Central Bureau of Communication organized photo exhibition on new criminal laws 2023 on 29<sup>th</sup> July 2024. Inauguration was done by Shri Mallikarjuna Swami, Ist Additional District and Sessions Judge, Mangaluru. As a part of the workshop, Quiz and Essay Competition was conducted.

#### DAY 2

SDM Law College Mangalore in association with central bureau of communication Mangalore organized 3 days' workshop on the topic introduction on new Criminal laws 2023 on 29 to 31st of July. The session was inaugurated by esteemed guest, Hon'ble Mallikarjuna Swami H.S, First Additional District and Sessions Judge.

## News Dept. Activity

Mangaluru, July 30: A three day workshop on 'Introduction on New Criminal Laws - 2023' was inaugurated by First Additional District and Sessions Judge Mallikarjuna Swami H.S. here at SDM Law College, on July 29.