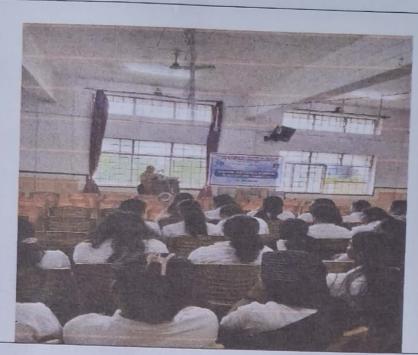

#### **Key Highlights:**

DAY 1

Shree Dharmasthala Manjunatheshwara Law College in association with Central Bureau of Communication organized photo exhibition on new criminal laws 2023 on 29<sup>th</sup> July 2024. Inauguration was done by Shri Mallikarjuna Swami, Ist Additional District and Sessions Judge, Mangaluru. As a part of the workshop, Quiz and Essay Competition was conducted.

#### DAY 2

SDM Law College Mangalore in association with central bureau of communication Mangalore organized 3 days' workshop on the topic introduction on new Criminal laws 2023 on 29 to 31st of July. The session was inaugurated by esteemed guest, Hon'ble Mallikarjuna Swami H.S, First Additional District and Sessions Judge.

G. Tuukaram .Gowda , Field Campaign Officer, Central Bureau of Communication, Mangalore delivered keynote address. Ms Swetha, Child Project Officer, Woman and Children development department addressed the gathering. Dr Tharantha, Principal, SDM Law College delivered presidential address.