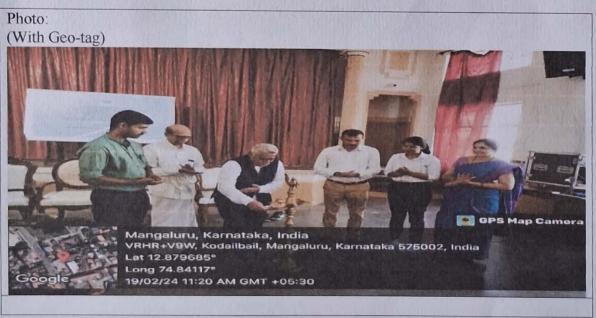

#### **Key Highlights:**

DAY 1

Shree Dharmasthala Manjunatheshwara Law College in association with Central Bureau of Communication organized photo exhibition on new criminal laws 2023 on 29<sup>th</sup> July 2024. Inauguration was done by Shri Mallikarjuna Swami, Ist Additional District and Sessions Judge, Mangaluru. As a part of the workshop, Quiz and Essay Competition was conducted.

#### DAY 2

SDM Law College Mangalore in association with central bureau of communication Mangalore organized 3 days' workshop on the topic introduction on new Criminal laws 2023 on 29 to 31st of July. The session was inaugurated by esteemed guest, Hon'ble Mallikarjuna Swami H.S, First Additional District and Sessions Judge.

G. Tuukaram .Gowda , Field Campaign Officer, Central Bureau of Communication, Mangalore delivered keynote address. Ms Swetha, Child Project Officer, Woman and Children development department addressed the gathering. Dr Tharantha, Principal, SDM Law College delivered presidential address.