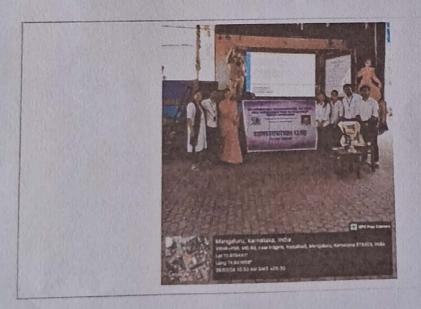

## HRI DHARMASTHALA MANJUNATHESHWARA LAW, COLLEGE

WASHINGTON TO THE STATE OF THE

MICE ROAD KONDAUBAIL MACKEY COKE,

KARNATAKA, INDIA - 575 003 Awareness programme on Three New criminal Laws in Central Bureau of Communication, Mangaline association with

on 30th July 2024

#### **Key Highlights:**

DAY 1

Shree Dharmasthala Manjunatheshwara Law College in association with Central Bureau of Communication organized photo exhibition on new criminal laws 2023 on 29<sup>th</sup> July 2024. Inauguration was done by Shri Mallikarjuna Swami, Ist Additional District and Sessions Judge, Mangaluru. As a part of the workshop, Quiz and Essay Competition was conducted.

#### DAY 2

SDM Law College Mangalore in association with central bureau of communication Mangalore organized 3 days' workshop on the topic introduction on new Criminal laws 2023 on 29 to 31st of July. The session was inaugurated by esteemed guest, Hon'ble Mallikarjuna Swami H.S, First Additional District and Sessions Judge.