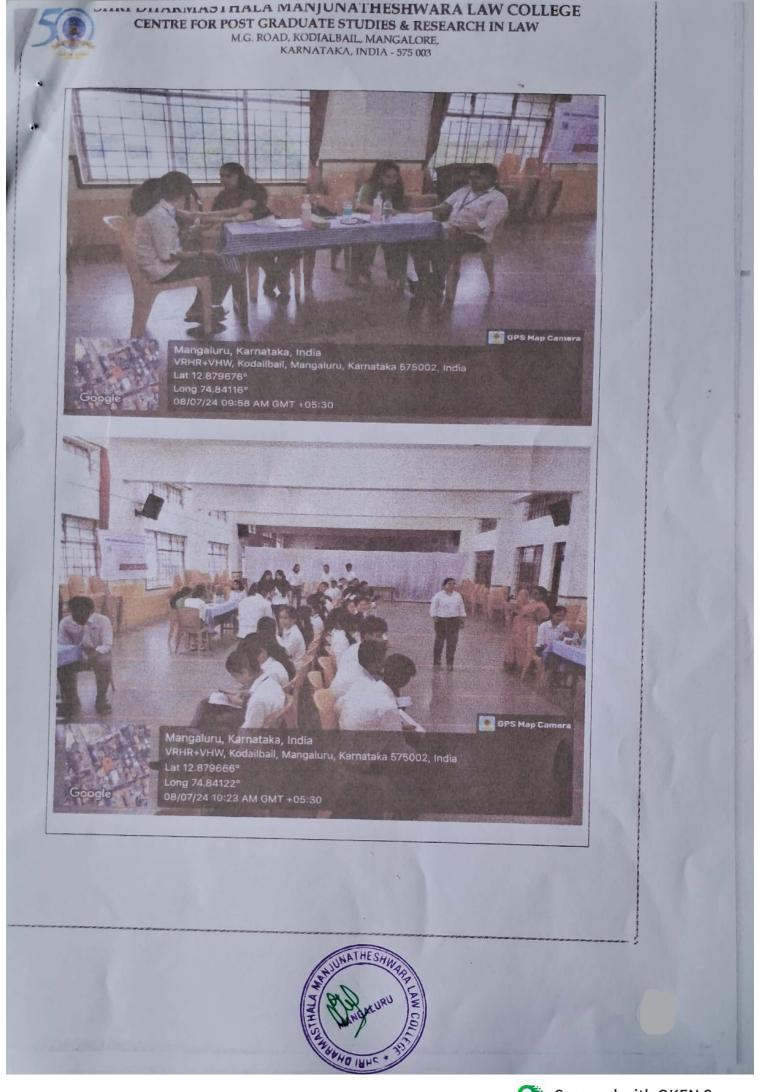

#### **Key Highlights:**

DAY 1

Shree Dharmasthala Manjunatheshwara Law College in association with Central Bureau of Communication organized photo exhibition on new criminal laws 2023 on 29<sup>th</sup> July 2024. Inauguration was done by Shri Mallikarjuna Swami, Ist Additional District and Sessions Judge, Mangaluru. As a part of the workshop, Quiz and Essay Competition was conducted.

#### DAY 2

SDM Law College Mangalore in association with central bureau of communication Mangalore organized 3 days' workshop on the topic introduction on new Criminal laws 2023 on 29 to 31st of July. The session was inaugurated by esteemed guest, Hon'ble Mallikarjuna Swami H.S, First Additional District and Sessions Judge.

G. Tuukaram .Gowda , Field Campaign Officer, Central Bureau of Communication, Mangalore delivered keynote address. Ms Swetha, Child Project Officer, Woman and Children development department addressed the gathering. Dr Tharantha, Principal, SDM Law College delivered presidential address.

Over 150 students participated. Mr. Karthik Anand, Dr. Annapoorna Shet, faculty convenors and student coordinators organized the workshop. Dr Annapoorna Shet

M.G. ROAD, KODIALBAIL, MANGALORE, KARNATAKA, INDIA - 575 003

faculty Convenor seminar and conference committee delivered welcome speech. Neha 5th year BBA LLB student was the master of ceremony. Ms. Sreelakshmi secretary, seminar and conference committee proposed vote of thanks.

#### DAY 3

On 31st July 2023 two sessions were organized on the topic New Criminal Laws 2023. In the first session Mr. Pratviraj Rai, Advocate, Mangaluru Bar Association delivered talk on changes introduced in the New Criminal Legislations. In the Second Session Mr. Parameshwara Jois, Advocate Mangalore also delivered talk on Key provisions of the 3 New legislations. Master of the ceremony was Sreelakshmi S N.