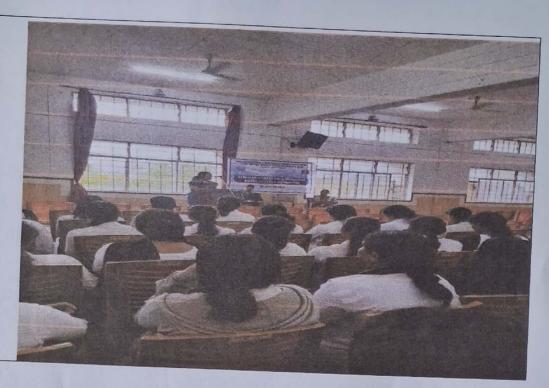

#### **Key Highlights:**

DAY 1

Shree Dharmasthala Manjunatheshwara Law College in association with Central Bureau of Communication organized photo exhibition on new criminal laws 2023 on 29<sup>th</sup> July 2024. Inauguration was done by Shri Mallikarjuna Swami, Ist Additional District and Sessions Judge, Mangaluru. As a part of the workshop, Quiz and Essay Competition was conducted.

#### DAY 2

SDM Law College Mangalore in association with central bureau of communication Mangalore organized 3 days' workshop on the topic introduction on new Criminal laws 2023 on 29 to 31st of July. The session was inaugurated by esteemed guest, Hon'ble Mallikarjuna Swami H.S, First Additional District and Sessions Judge.

Over 150 students participated. Mr. Karthik Anand, Dr. Annapoorna Shet, faculty convenors and student coordinators organized the workshop. Dr Annapoorna Shet

M.G. ROAD, KODIALBAIL, MANGALORE, KARNATAKA, INDIA - 575 003