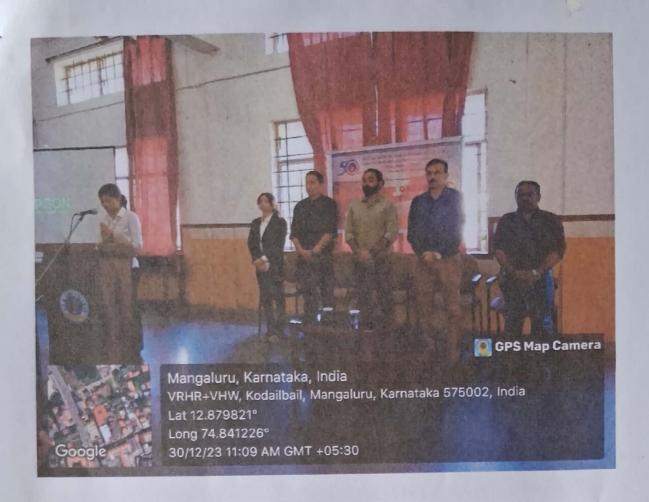

#### **Key Highlights:**

DAY 1

Shree Dharmasthala Manjunatheshwara Law College in association with Central Bureau of Communication organized photo exhibition on new criminal laws 2023 on 29<sup>th</sup> July 2024. Inauguration was done by Shri Mallikarjuna Swami, Ist Additional District and Sessions Judge, Mangaluru. As a part of the workshop, Quiz and Essay Competition was conducted.

#### DAY 2

SDM Law College Mangalore in association with central bureau of communication Mangalore organized 3 days' workshop on the topic introduction on new Criminal laws 2023 on 29 to 31st of July. The session was inaugurated by esteemed guest, Hon'ble Mallikarjuna Swami H.S, First Additional District and Sessions Judge.

G. Tuukaram .Gowda , Field Campaign Officer, Central Bureau of Communication, Mangalore delivered keynote address. Ms Swetha, Child Project Officer, Woman and Children development department addressed the gathering. Dr Tharantha, Principal, SDM Law College delivered presidential address.