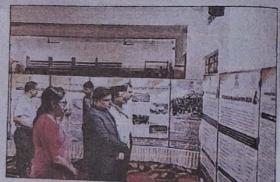

#### **Key Highlights:**

DAY 1

Shree Dharmasthala Manjunatheshwara Law College in association with Central Bureau of Communication organized photo exhibition on new criminal laws 2023 on 29<sup>th</sup> July 2024. Inauguration was done by Shri Mallikarjuna Swami, Ist Additional District and Sessions Judge, Mangaluru. As a part of the workshop, Quiz and Essay Competition was conducted.

ಶ್ರೀ ಧರ್ಮಸ್ಥಳ ಮಂಜುನಾಥೇಶ್ವರ ಯೋಜನಾಧಿಕಾರಿ ಶ್ವೇತಾ. ಕ್ಷೇತ್ರ

ಕಾರ್ಯಕ್ರಮ ಉದ್ಘಾಟಿಸಿ ಅವರು ಮಾತನಾಡಿದರು.

'ಕ್ರಿಮಿನಲ್ 'ಭಾರತೀಯ ನ್ಯಾಯ ಸಂಹಿತೆ,

ಕೇಂದ್ರ ಸಂವಹನ ಇಲಾಖೆ ಹಾಗೂ ಮಂಗಳೂರು ನಗರ ಶಿಶು ಅಭಿವೃದ್ಧಿ

ಶ್ರೀ ಧರ್ಮಸ್ಥಳ ಮಂಜುನಾಥೀಶ್ವರ ಯೋಜನಾಭಿಕಾರ ಶ್ವೀತಾ, ಶ್ವೀತ್ರ ಕಾನೂನು ಮಹಾವಿದ್ದಾಲ. ಪ್ರಚಾರ ಅಧಿಕಾರಿ ತುಕಾರಾಮಗೌಡ ಯದ ಅಶ್ರಯದಲ್ಲಿ ಸೋಮವಾರ ಮಾತನಾಡಿದರು. ಶ್ರೀ ಧರ್ಮಸ್ಥಳ ಅಯೋಜಿಸಿದ್ದ ಮೂರು ಹೊಸ ಮಂಜುನಾಥೇಶ್ವರ ಕಾನೂನು ಕ್ರಿಮಿನಲ್ ಕಾನೂನುಗಳ ಕುರಿತ ಮಹಾವಿದ್ದಾಲಯದ ಪ್ರಾಂಶುಪಾಲ ಹೈಮಿನಲ್ ಕಾನೂನುಗಳ ಕುರಿತ ಮಹಾವಿದ್ದಾಲಯದ ಪ್ರಾಂಶುಪಾಲ ಸತ್ತ ನ್ಯಾಯಾಧೀಶ ಮಲ್ಲಿಕಾರ್ಜುನ ಸ್ವಾಮಿ ಎಚ್.ಎಸ್. ವೀಕ್ಷಿಸಿದರು ಮೂರು ಹೊಸ ಕ್ರಿಮಿನಲ್ ಕಾನೂನುಗಳ ಕುರಿತು ಮಂಗಳೂರಿನ ಧರ್ಮಸ್ಥಳ ಕಾನೂನು ಛಾಯಾಚಿತ್ರ ಪ್ರದರ್ಶನವನ್ನು ಮಂಗಳೂರಿನ ಒಂದನೇ ಹೆಚ್ಚುವರಿ ಜಿಲ್ಲಾ ಮತ್ತು