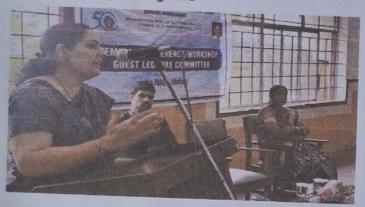

#### **Key Highlights:**

DAY 1

Shree Dharmasthala Manjunatheshwara Law College in association with Central Bureau of Communication organized photo exhibition on new criminal laws 2023 on 29<sup>th</sup> July 2024. Inauguration was done by Shri Mallikarjuna Swami, Ist Additional District and Sessions Judge, Mangaluru. As a part of the workshop, Quiz and Essay Competition was conducted.

#### DAY 2

SDM Law College Mangalore in association with central bureau of communication Mangalore organized 3 days' workshop on the topic introduction on new Criminal laws 2023 on 29 to 31st of July. The session was inaugurated by esteemed guest, Hon'ble Mallikarjuna Swami H.S, First Additional District and Sessions Judge.

G. Tuukaram .Gowda , Field Campaign Officer, Central Bureau of Communication, Mangalore delivered keynote address. Ms Swetha, Child Project Officer, Woman and Children development department addressed the gathering. Dr Tharantha, Principal, SDM Law College delivered presidential address.