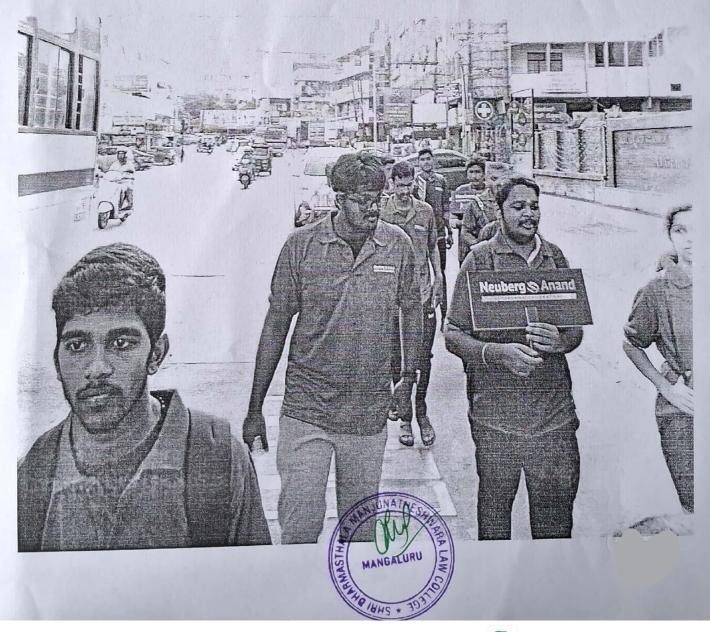

M.G. ROAD, KODIALBAIL, MANGALORE, KARNATAKA, INDIA - 575 003

SDM News - Link (https://sdmnews.in/articles/66a8c1248d9abb4f649537ce)

SDM News - Screen Shot or Print of the same.

## Workshop on 'Introduction on New Criminal Laws - 2023'

SDM Law College, Mangaluru

## News Dept. Activity

Mangaluru, July 30: A three day workshop on 'Introduction on New Criminal Laws - 2023' was inaugurated by First Additional District and Sessions Judge Mallikarjuna Swami H.S. here at SDM Law College, on July 29.

The programme was organized by the college in association with Central Bureau of Communication, Mangalore.

M.G. ROAD, KODIALBAIL, MANGALORE, KARNATAKA, INDIA - 575 003

News Paper Report