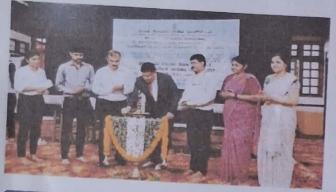

#### **Key Highlights:**

DAY 1

Shree Dharmasthala Manjunatheshwara Law College in association with Central Bureau of Communication organized photo exhibition on new criminal laws 2023 on 29<sup>th</sup> July 2024. Inauguration was done by Shri Mallikarjuna Swami, Ist Additional District and Sessions Judge, Mangaluru. As a part of the workshop, Quiz and Essay Competition was conducted.

#### DAY 2

SDM Law College Mangalore in association with central bureau of communication Mangalore organized 3 days' workshop on the topic introduction on new Criminal laws 2023 on 29 to 31st of July. The session was inaugurated by esteemed guest, Hon'ble Mallikarjuna Swami H.S, First Additional District and Sessions Judge.

## News Dept. Activity

Mangaluru, July 30: A three day workshop on 'Introduction on New Criminal Laws - 2023' was inaugurated by First Additional District and Sessions Judge Mallikarjuna Swami H.S. here at SDM Law College, on July 29.