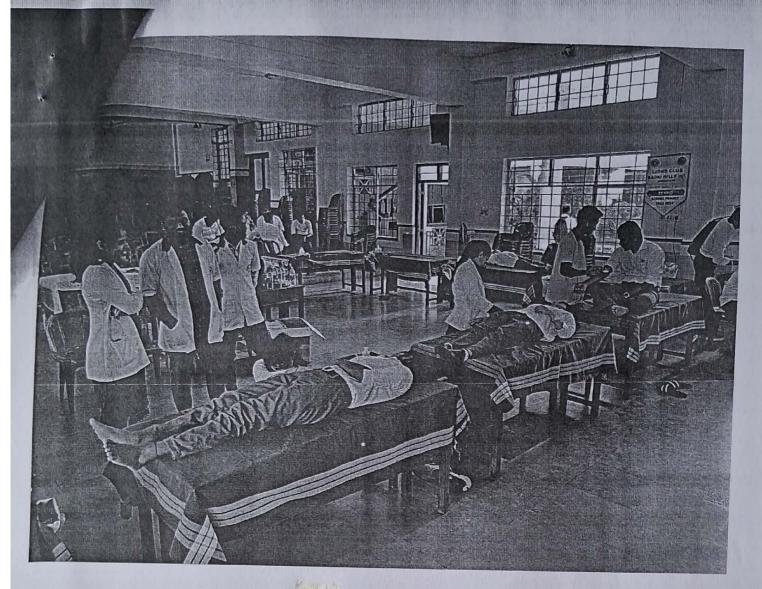

bha Baliga

Senior Advocate, Mangalore, Alumnus SDM Law College

has kindly consented to Inaugurate

CA. Shantharam Shetty

Chairman, Indian Red Cross Society Mangalore

Ms. Laxmi Upeksha

Asst. Manager HDFC Bank

Lion Ganesh D Shetty

District Chief Co-Ordinatior (Blood Donation)

Will be the Guests of Honour

Dr. Tharanath

Principal, SDM Law College Mangalore

Will Preside Over

Date: 20th December 2023

Time: 10:00 am

Venue: College Auditorium

All are cordially invited

Mr. Pushparaj K

NSS Programme Officer SDM Law College

Dr. Dimpal Mesta Asst. NSS Programme Officer SDM Law College

CA Shantharam Shetty

Chairman Indian Red Cross Society

Ms. Laxmi Upg

Asst. Manag HDFC Ban

Dr. Tharanath

Principal

SDM Law College Mangalore

Vinod Prabhu MIJF

President. Lions Club Kadri Hills



BLOOD DONATION CAMP







## ಪತ್ರಿಕಾ ಪ್ರಕಟಣೆ

# News paper publication of BLOOD DONATION CAMP

ಎಸ್.ಡಿ.ಎಂ. – ಕಾನೂನು ಕಾಲೇಜುನಲ್ಲಿ ರಕ್ತದಾನ ಶಿಬಿರ.

ನಗರದ ಶ್ರೀ ಧರ್ಮಸ್ಥಳ ಮಂಜುನಾಧೇಶ್ವರ ಕಾನೂನು ಕಾಲೇಜಿನಲ್ಲಿ ರಾಷ್ಟ್ರೀಯ ಸೇವಾಯೋಜನೆಯ ವತಿಯಿಂದ ರಕ್ತದಾನ ಶಿಬಿರ ನಡೆಯಿತು. ಏಚ್.ಡಿ.ಏಫ್.ಸಿ ಬ್ಯಾಂಕ್ ಹಾಗು ಲಯನ್ಸ್ ಕ್ಲಬ್ ಕದ್ರಿ ಹಿಲ್ಸ್ ಮಂಗಳೂರು ಹಾಗೂ ಭಾರತೀಯಾ ರೆಡ್ಕ್ರಾನ್ ಸಂಸ್ಥೆಯ ಸಹಭಾಗಿತ್ವದಲ್ಲಿ ನಡೆದ ಈ ಶಿಬಿರವನ್ನು ನ್ಯಾಯವಾದಿ ಶೀಮತಿ ಶುಭಾ ಬಾಳಿಗ ಉದ್ಘಾಟಿಸಿದರು. ಭಾರತೀಯ ರೆಡ್ಕ್ರಾನ್ ದ.ಕ. ಜಿಲ್ಲಾಧ್ಯಕ್ಷ ಸಿ.ಎ ಶಾಂತರಾಮ ಶೆಟ್ಟಿ, ಏಚ್.ಡಿ.ಏಫ್.ಸಿ ಬ್ಯಾಂಕಿನ ಸಹಾಯಕ ಪ್ರಬಂಧಕರಾದ ಕು.ಲಕ್ಷ್ಮಿ ಉಪಾಕ್ಷ ಹಾಗೂ ಲಯನ್ಸ್ ಕ್ಲಬ್ ಅಧ್ಯಕ್ಷ ಡಾ ವಿನೋದ್ ಪೈ ಮುಖ್ಯ ಆತಿಥಿಯಾಗಿದ್ದರು. ಕಾಲೇಜಿನ ಪ್ರಾಂಶುಪಾಲರಾದ ಡಾ.ತಾರಾನಾಥ ಅಧ್ಯಕ್ಷತೆ ವಹಿಸಿದ್ದರು. ಎನ್ .ಎಸ್. ಯೋಜನಾಧಿಕಾರಿ ಪ್ರೂ ಮಷ್ಟರಾಜ್ ಸ್ವಾಗತಿಸಿದ್ದರು. ಸಹಾಯಕ ಯೋಜನಾಧಿಕಾರಿ ಡಾ ಡಿಂಪಲ್ ಮೇಸ್ತ ಘಟಕ ನಾಯಕರುಗಳಾದ ಅಶ್ಲೇಷ್ ಶೆಟ್ಟಿ ಹಾಗೂ ಕು.ಸಹಾನಾ ಅಮೀನ್ ವೇದಿಕೆಯಲ್ಲಿ ಉಪಸ್ಥ