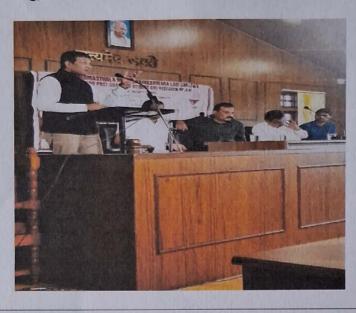

#### **Key Highlights:**

DAY 1

Shree Dharmasthala Manjunatheshwara Law College in association with Central Bureau of Communication organized photo exhibition on new criminal laws 2023 on 29<sup>th</sup> July 2024. Inauguration was done by Shri Mallikarjuna Swami, Ist Additional District and Sessions Judge, Mangaluru. As a part of the workshop, Quiz and Essay Competition was conducted.

#### DAY 2

SDM Law College Mangalore in association with central bureau of communication Mangalore organized 3 days' workshop on the topic introduction on new Criminal laws 2023 on 29 to 31st of July. The session was inaugurated by esteemed guest, Hon'ble Mallikarjuna Swami H.S, First Additional District and Sessions Judge.

G. Tuukaram .Gowda , Field Campaign Officer, Central Bureau of Communication, Mangalore delivered keynote address. Ms Swetha, Child Project Officer, Woman and Children development department addressed the gathering. Dr Tharantha, Principal, SDM Law College delivered presidential address.