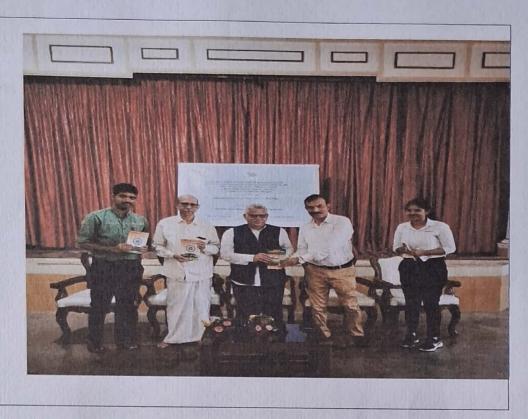

#### **Key Highlights:**

DAY 1

Shree Dharmasthala Manjunatheshwara Law College in association with Central Bureau of Communication organized photo exhibition on new criminal laws 2023 on 29<sup>th</sup> July 2024. Inauguration was done by Shri Mallikarjuna Swami, Ist Additional District and Sessions Judge, Mangaluru. As a part of the workshop, Quiz and Essay Competition was conducted.

#### DAY 2

SDM Law College Mangalore in association with central bureau of communication Mangalore organized 3 days' workshop on the topic introduction on new Criminal laws 2023 on 29 to 31st of July. The session was inaugurated by esteemed guest, Hon'ble Mallikarjuna Swami H.S, First Additional District and Sessions Judge.

G. Tuukaram .Gowda , Field Campaign Officer, Central Bureau of Communication, Mangalore delivered keynote address. Ms Swetha, Child Project Officer, Woman and Children development department addressed the gathering. Dr Tharantha, Principal, SDM Law College delivered presidential address.