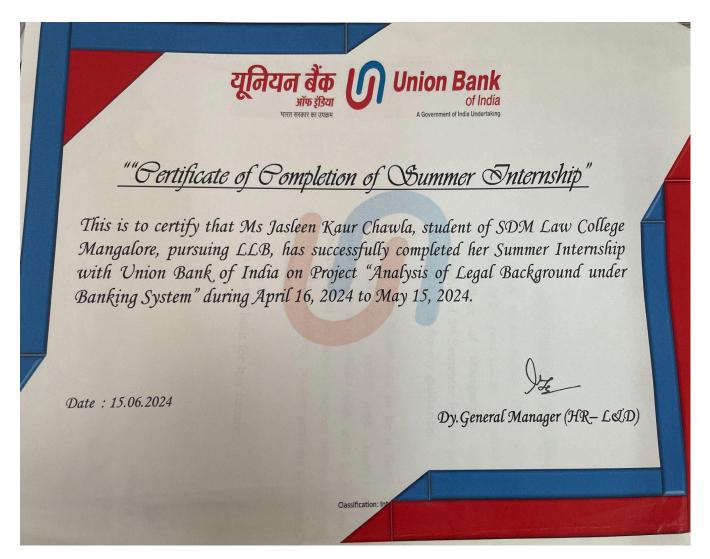

#### INTERNSHIP CERTIFICATE

This is to certify that **Mr.Gurunath Chavhan**, a Second Year student of 3 years LLB at S.D.M. Law College, Mangalúru, has successfully completed 21 days of internship under the District Legal Services, Dakshina Kannada, Mangaluru from 11.10.2023 to 02.11.2023. During the internship period, he was punctual, hardworking and dedicated.

I wish him all the best for his future endeavour.

Member Secretary
District Legal Services Authority,
Dakshina Kannada Mangaluru.

District Legal Services Authority Dakshina Kannada, Mangalore

Affiliated to Karnataka State Law University, Hubballi RECOGNIZED BY BAR COUNCIL OF INDIA, NEW DELHI (NAAC Accredited B++ CGPA 2.9)