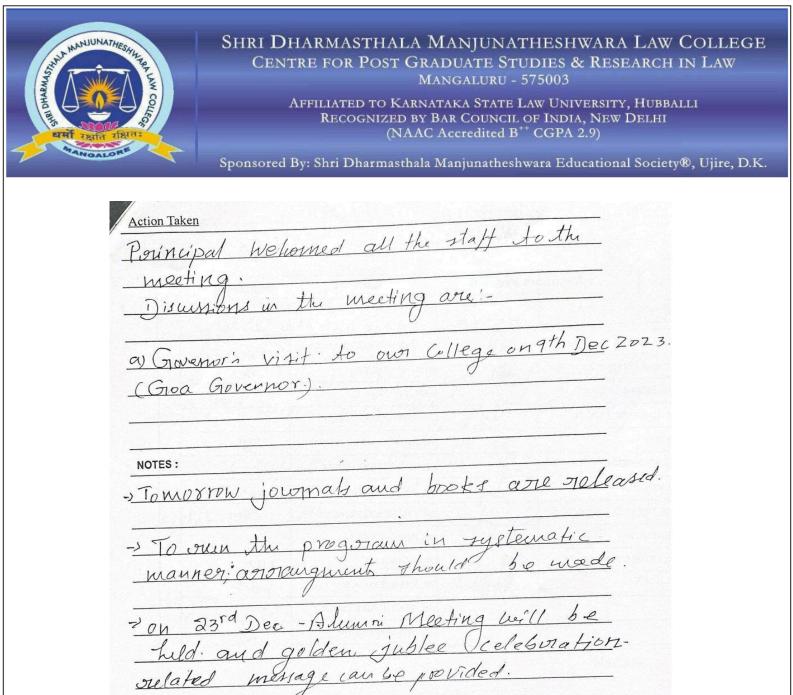

E-mail: sdmlaw@gmail.com

HARMUNATHESHIN TRA SHRI DHARMASTHALA MANJUNATHESHWARA LAW COLLEGE CENTRE FOR POST GRADUATE STUDIES & RESEARCH IN LAW MANGALURU - 575003 AFFILIATED TO KARNATAKA STATE LAW UNIVERSITY, HUBBALLI RECOGNIZED BY BAR COUNCIL OF INDIA, NEW DELHI (NAAC Accredited B<sup>++</sup> CGPA 2.9) Sponsored By: Shri Dharmasthala Manjunatheshwara Educational Society®, Ujire, D.K. Action Taken 4:134 sta all Wellomed Paincipa 2023-8 iscussed in meetin Matters a cademin ( On 22nd Nov. 2023 own 1. odd lattes mmena Jemaster uld NOTES : CON top Teaching must be the Thould Compley labur on fime 60 ics must attignu (5) Students æ YP. levant terial in Conl Thea 1000 la (0) For all MAL liem Visiting 0 nro Phm topics e1 ifucleuts PRINCIPAL