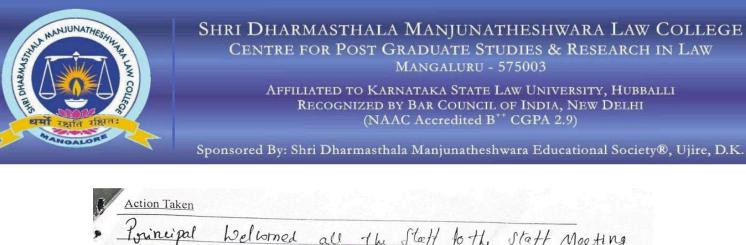

E-mail: sdmlaw@gmail.com

HARMUNATHESHIN TRA SHRI DHARMASTHALA MANJUNATHESHWARA LAW COLLEGE CENTRE FOR POST GRADUATE STUDIES & RESEARCH IN LAW MANGALURU - 575003 AFFILIATED TO KARNATAKA STATE LAW UNIVERSITY, HUBBALLI RECOGNIZED BY BAR COUNCIL OF INDIA, NEW DELHI (NAAC Accredited B<sup>++</sup> CGPA 2.9) Sponsored By: Shri Dharmasthala Manjunatheshwara Educational Society®, Ujire, D.K. Action Taken 4:134 sta all Wellomed Paincipa 2023-8 iscussed in meetin Matters a cademin ( On 22nd Nov. 2023 own 1. odd lattes mmena Jemaster uld NOTES : CON top Teaching must be the Thould Compley labur on fime 60 ics must attignu (5) Students æ YP. levant terial in Conl Thea 1000 la (0) For all MAL liem Visiting 0 nro Phm topics e1 ifucleuts PRINCIPAL