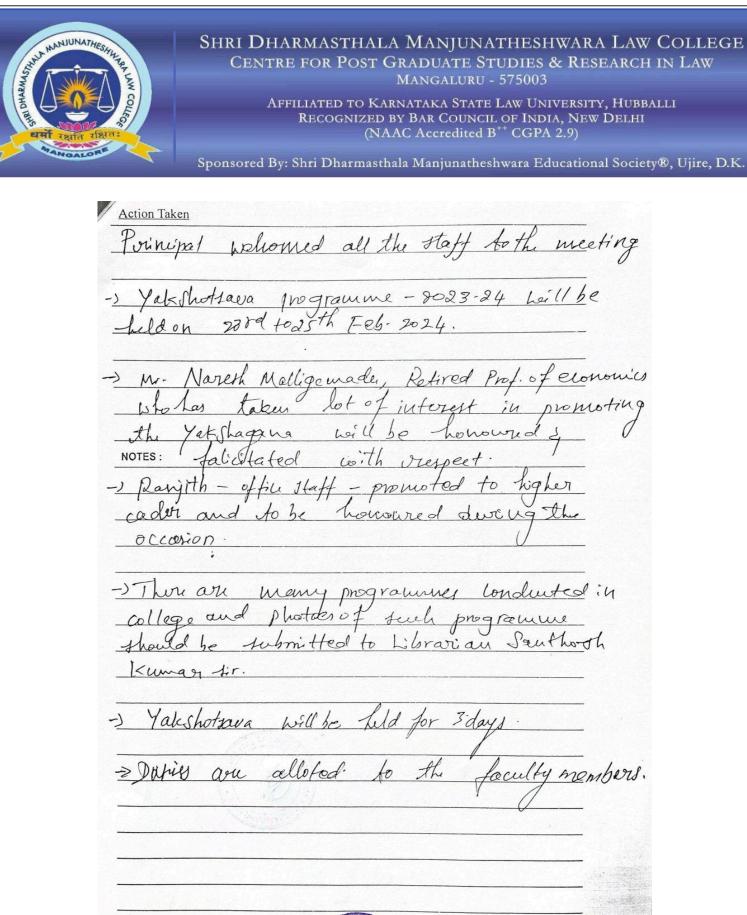

E-mail: sdmlaw@gmail.com

HARMUNATHESHIN TRA SHRI DHARMASTHALA MANJUNATHESHWARA LAW COLLEGE CENTRE FOR POST GRADUATE STUDIES & RESEARCH IN LAW MANGALURU - 575003 AFFILIATED TO KARNATAKA STATE LAW UNIVERSITY, HUBBALLI RECOGNIZED BY BAR COUNCIL OF INDIA, NEW DELHI (NAAC Accredited B<sup>++</sup> CGPA 2.9) Sponsored By: Shri Dharmasthala Manjunatheshwara Educational Society®, Ujire, D.K. Action Taken 4:134 sta all Wellomed Paincipa 2023-8 iscussed in meetin Matters a cademin ( On 22nd Nov. 2023 own 1. odd lattes mmena Jemaster uld NOTES : CON top Teaching must be the Thould Compley labur on fime 60 ics must attignu (5) Students æ YP. levant terial in Conl Thea 1000 la (0) For all MAL liem Visiting 0 nro Phm topics e1 ifucleuts PRINCIPAL