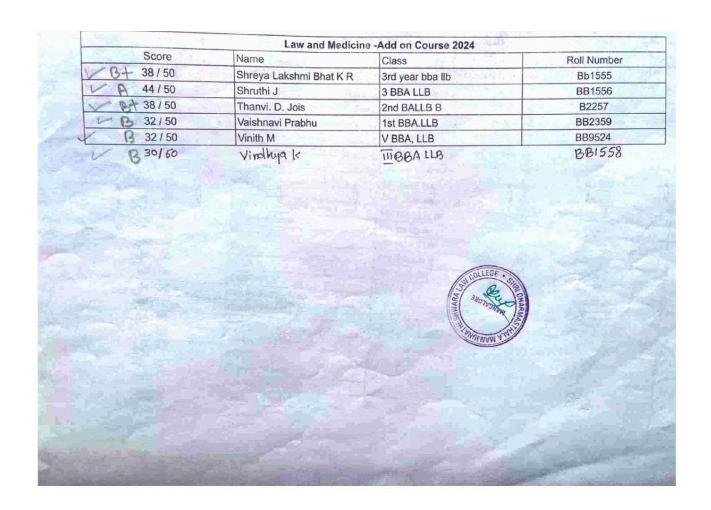

#### Certificate Course in 511-Law and Medicine

| Day/ Date             | Course<br>Code. | Title of the Subject | Title of the<br>Subject   | Remarks |
|-----------------------|-----------------|----------------------|---------------------------|---------|
| 05-02-2024<br>Tuesday | 1141            | Law and Medicine     | 9-30 pm<br>to<br>12-30 pm |         |