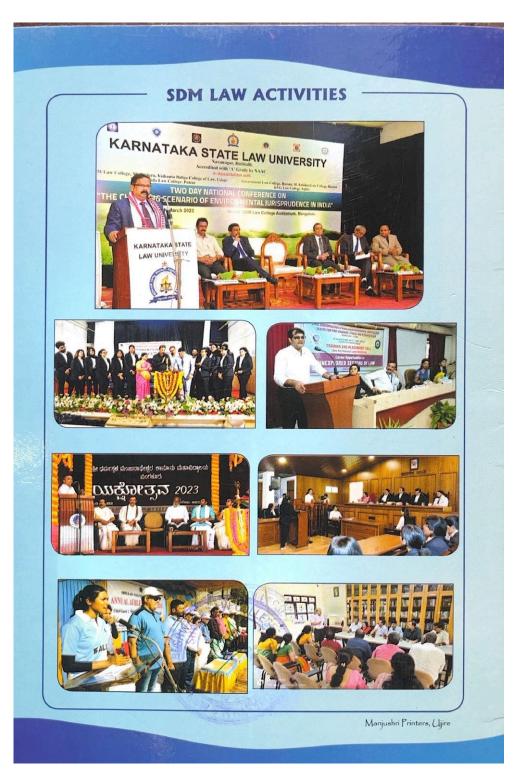

# SHRI DHARMASTHALA MANJUNATHESHWARA LAW COLLEGE

CENTRE FOR POSTGRADUATE STUDIES AND RESEARCH IN LAW
Mangaluru - 575 003

# INTRODUCTION

Shri Kshethra Dharmasthala is not only a great pilgrimage centre of South India but also a unique embodiment of Dharma. It represents religious tolerance wherein the caste, creed and faith of pilgrims is no bar. The temple complex is also known for its 'Annadana', 'Vidyadana', 'Abhayadhana', 'Aushadhadana', Rural Development and Social Service.

Rev. Dr. D. Veerendra Heggade succeeded to the Heggade ship in 1968. Since then the activities of the Kshetra and Shri Dharmasthala Manjunatheshwara Educational Trust have increased commendably. Shri Dharmasthala Manjunatheshwara Law College, Mangaluru, is one of the varied educational institutions run by the society. The Law College was started in the year 1974 under the Mysore University and in 1980, the college was affiliated to Mangalore University, thereafter from the academic year 2009-10 affiliated to the Karnataka State Law University, Hubballi and recognised by Bar Council of India, New Delhi. In the year 2011 the College was recognised as a Research Centre by KSLU, Hubballi.

# THE COLLEGE AND ITS LOCATION

The S.D.M. Law College is situated in the urban surroundings of Mangaluru along the Mahathma Gandhi Road, Kodialbail. The College is provided with a magnificent building a well known splendor of the city. Besides, it contains all requirements including a fully equipped Court cum seminar than a good library, a spacious auditorium and large airy class roo