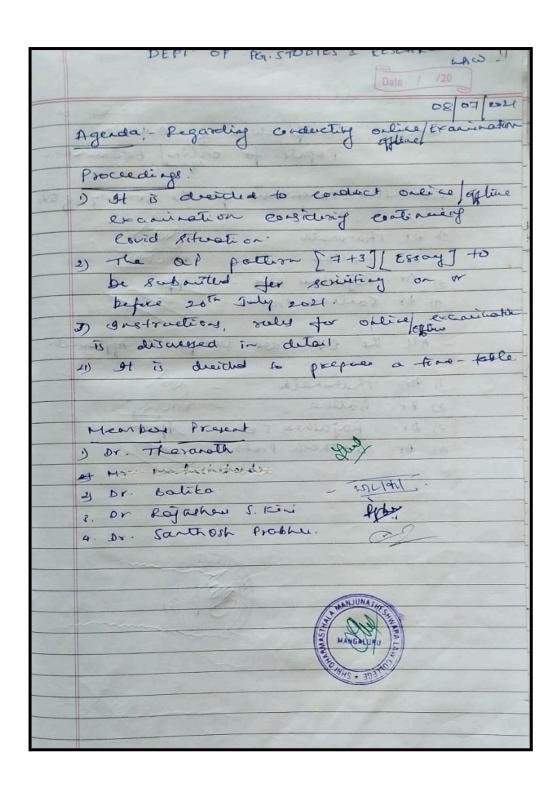

|
|                                                                                                | The same of the sa |



Affiliated to Karnataka State Law University, Hubballi Recognized by Bar Council of India, New Delhi (NAAC Accredited B\*\* CGPA 2.9)





Affiliated to Karnataka State Law University, Hubballi Recognized by Bar Council of India, New Delhi (NAAC Accredited B<sup>++</sup> CGPA 2.9)





Affiliated to Karnataka State Law University, Hubballi Recognized by Bar Council of India, New Delhi (NAAC Accredited B\*\* CGPA 2.9)





Affiliated to Karnataka State Law University, Hubballi Recognized by Bar Council of India, New Delhi (NAAC Accredited  $\mathrm{B}^{++}$  CGPA 2.9)

| doar dog .