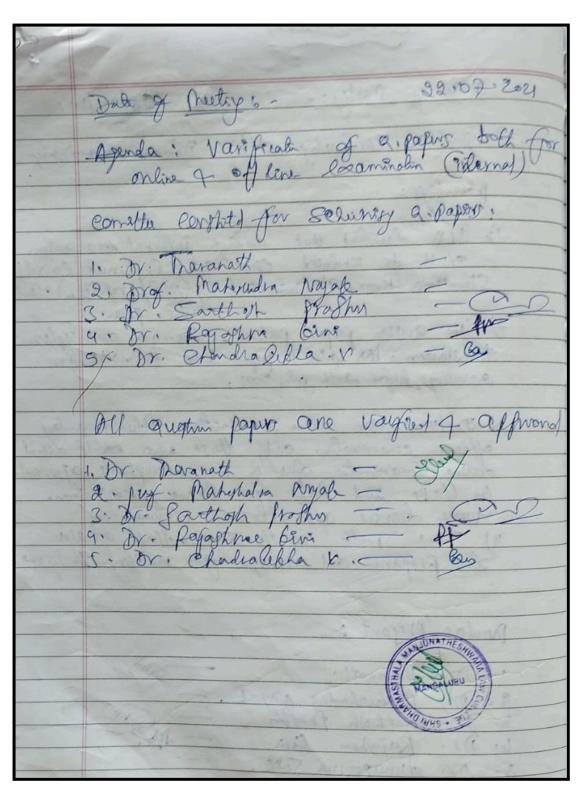

|
|                                                                                                | The same of the sa |



Affiliated to Karnataka State Law University, Hubballi Recognized by Bar Council of India, New Delhi (NAAC Accredited B\*\* CGPA 2.9)





Affiliated to Karnataka State Law University, Hubballi Recognized by Bar Council of India, New Delhi (NAAC Accredited B<sup>++</sup> CGPA 2.9)





Affiliated to Karnataka State Law University, Hubballi Recognized by Bar Council of India, New Delhi (NAAC Accredited B\*\* CGPA 2.9)





Affiliated to Karnataka State Law University, Hubballi Recognized by Bar Council of India, New Delhi (NAAC Accredited  $\mathrm{B}^{++}$  CGPA 2.9)

| doar dog .