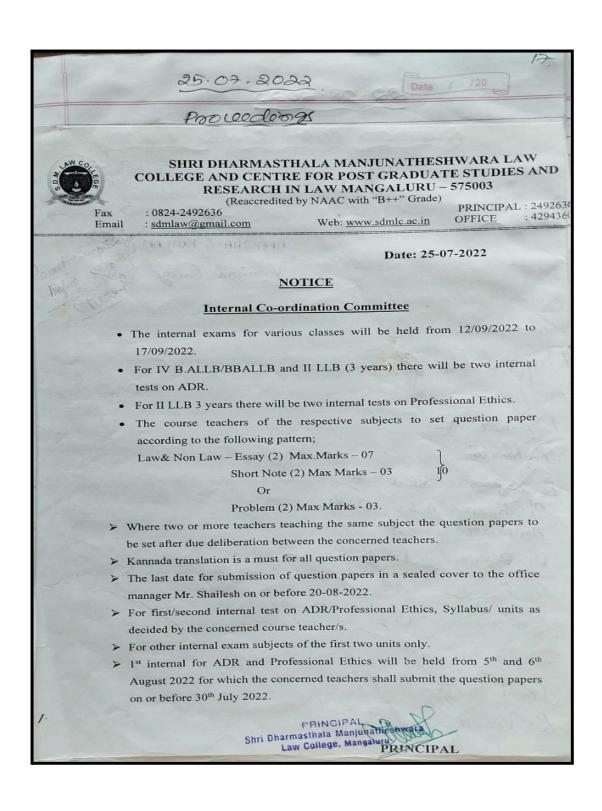

|



Website: https://sdmlc.ac.in

## SHRI DHARMASTHALA MANJUNATHESHWARA LAW COLLEGE CENTRE FOR POST GRADUATE STUDIES & RESEARCH IN LAW MANGALURU - 575003

Affiliated to Karnataka State Law University, Hubballi Recognized by Bar Council of India, New Delhi (NAAC Accredited B\*\* CGPA 2.9)





Affiliated to Karnataka State Law University, Hubballi Recognized by Bar Council of India, New Delhi (NAAC Accredited  $\mathrm{B}^{++}$  CGPA 2.9)

|            | CERS. FO -35                                                         |
|------------|----------------------------------------------------------------------|
|            | 22.08.2022                                                           |
|            |                                                                      |
|            | Question Pason Review prechang.                                      |
|            | The followord coll Question Parent and surioused cell Question Paren |
|            | of Internal examination.                                             |
|            | Lacultie to Submil- 100 mecess