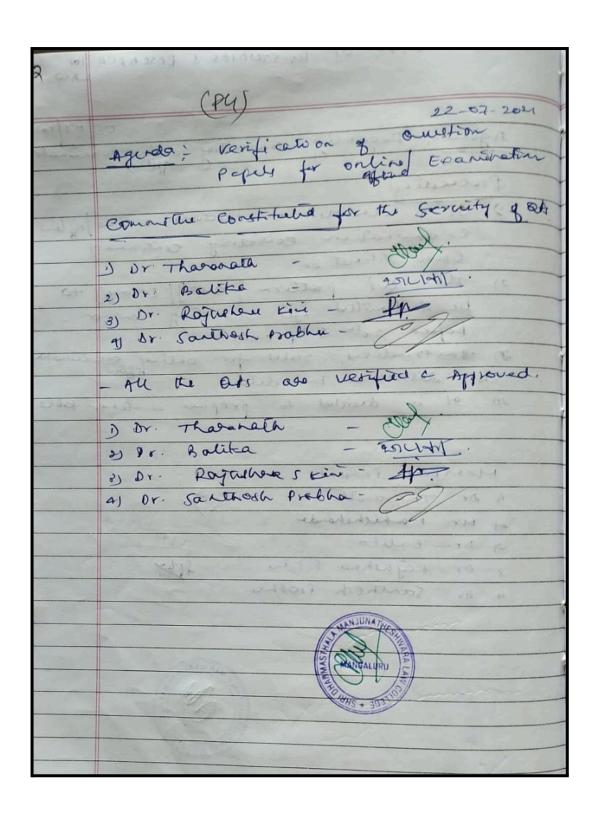

|
|                                                                                                | The same of the sa |



Affiliated to Karnataka State Law University, Hubballi Recognized by Bar Council of India, New Delhi (NAAC Accredited B\*\* CGPA 2.9)





Affiliated to Karnataka State Law University, Hubballi Recognized by Bar Council of India, New Delhi (NAAC Accredited B<sup>++</sup> CGPA 2.9)





Affiliated to Karnataka State Law University, Hubballi Recognized by Bar Council of India, New Delhi (NAAC Accredited B\*\* CGPA 2.9)





Affiliated to Karnataka State Law University, Hubballi Recognized by Bar Council of India, New Delhi (NAAC Accredited  $\mathrm{B}^{++}$  CGPA 2.9)

| doar dog .