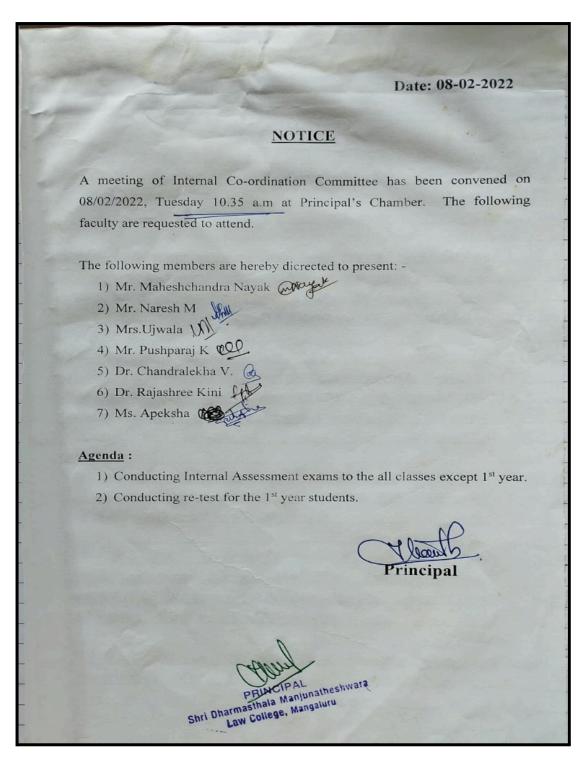

tee** A meeting is convened on 21-01-2022 at 2.30 pm at Principal's chamber. +c discuss about the following issues regarding the Internal Exams of first semester of IBALLB/BBA LLB and ILLB -2021-22. The following members are hereby dicrected to present: -1) Sri. Naresh M. 2) Sri. Maheshchandra Nayak. (Woragak 3) Mrs.Ujwala 4) Dr. Chandralekha V. 🙈 5) Dr. Rajashree Kini 6) Ms. Apeksha 7) Mr. Pushparaj K. (Co-ordinator) Agenda: 1) Scruting of question papers. 2) Fixation of dates for the submission of marks. 3) Issues regarding absentees. 4) Any other matter with the permission of chairman. a Manjunatheshwark Law College, Mangaluru Shri Dharmasth



Affiliated to Karnataka State Law University, Hubballi Recognized by Bar Council of India, New Delhi (NAAC Accredited B<sup>++</sup> CGPA 2.9)





Affiliated to Karnataka State Law University, Hubballi Recognized by Bar Council of India, New Delhi (NAAC Accredited B\*\* CGPA 2.9)

|    | moening.                                         |
|----|--------------------------------------------------|
|    | 08 K- F. e Boscapy 2022                          |
|    | Pooloadelogs.                                    |
|    |                                                  |
|    | 1 1 1 1 1 1 1 1 1 1 1 1 1 1 1 1 1 1 1 1          |
| 1  | · Il- of the decided to coorded internal         |
| (  | accossiment test (as por RSCO quedelines)        |
| -  | to-god year BOLCB BBALLB                         |
|    | 300 year BALLIS/18BALLIS                         |
|    | 412 year BALLE BRALLE classes form               |
|    | 12th February 20