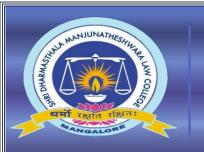

#### SHRI DHARMASTHALA MANJUNATHESHWARA LAW COLLEGE CENTRE FOR POST GRADUATE STUDIES & RESEARCH IN LAW MANGALURU - 575003

Affiliated to Karnataka State Law University, Hubballi Recognized by Bar Council of India, New Delhi (NAAC Accredited B<sup>++</sup> CGPA 2.9)

Sponsored By: Shri Dharmasthala Manjunatheshwara Educational Society®, Ujire, D.K.

## Criteria VI: Governance, Leadership and Management

## Metric No: 6.2.3: Implementation of e-governance in areas of operation.

- 1. Administration
- 2. Finance and Accounts
- 3. Student Admission and Support
- 4. Examination

| Index                       |                                                            |          |
|-----------------------------|------------------------------------------------------------|----------|
| Sl. No.