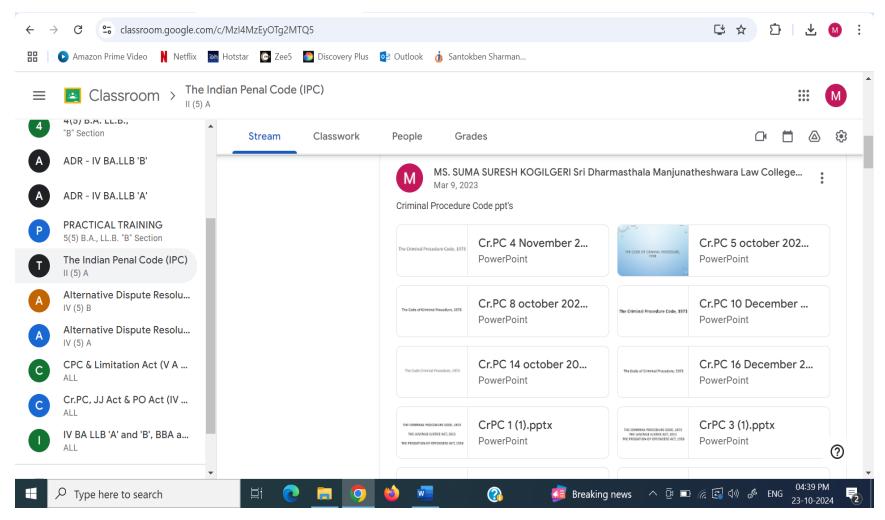

# **E-LEARNING**





#### **E-LEARNING**





## 2. OPAQ





# **OPAQ**





#### 3. WEB RESOURCES





#### WEB RESOURCES

10/23/24, 4:26 PM

Web Resources | Shri Dharmasthala Manjunatheshwara Law College Center for Post Graduate Studies & Research In Law

# Web Resources

Manupatra Legal Databases - http://www.manupatra.com

It is a source for fast, complete and comprehensive research and information on Supreme Court and all High Courts Judgements. It covers complete judgements of all the courts till date with multi featured search system. (This website is Password protected)

- 1. NLSIU Journals
- 2. NALSAR
- 3. Manupatra Articles
- 4. SSRN
- 5. Legal Service India



## 4. UPLOADING STUDY MATERIALS IN GOOGLE CLASS ROOMS/EERPMS





#### STUDY MATERIALS UPLOADED IN GOOGLE CLASS ROOM





#### 5. ONLINE EXAM



## **ONLINE EXAM**