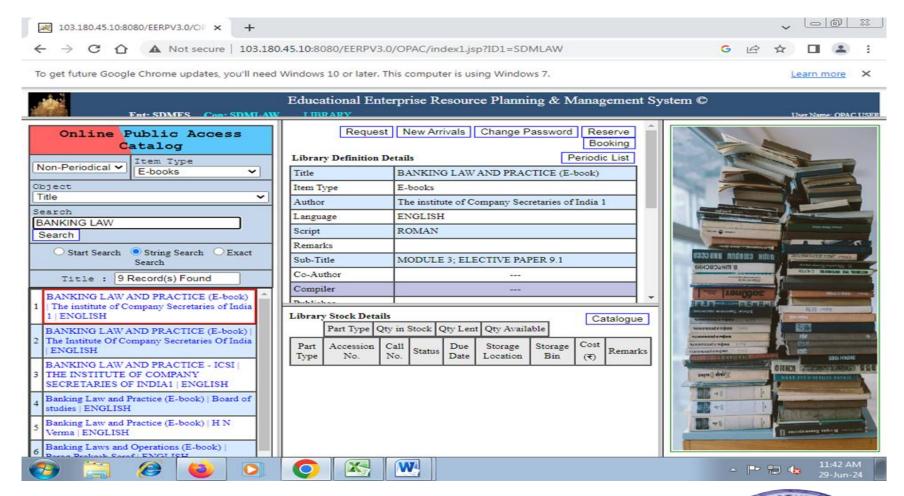

| Page No. |
| E-governance in Examination |                                                            |          |
| 1.                          | E-learning                                                 | 2        |
| 2.                          | OPAQ                                                       | 5        |
| 3.                          | Web resources                                              | 7        |
| 4.                          | Uploading study materials in Google class rooms and EERPMS | 9        |
| 5.                          | Online exam                                                | 11       |

Website: https://sdmlc.ac.in

#### 1. E-LEARNING



#### **E-LEARNING**





#### **E-LEARNING**





## 2. OPAQ





# **OPAQ**





#### 3. WEB RESOURCES





#### WEB RESOURCES

10/23/24, 4:26 PM

Web Resources | Shri Dharmasthala Manjunatheshwara Law College Center for Post Graduate Studies & Research In Law

# Web Resources

Manupatra Legal Databases - http://www.manupatra.com

It is a source for fast, complete and comprehensive research and information on Supreme Court and all High Courts Judgements. It covers complete judgements of all the courts till date with multi featured search system. (This website is Password protected)

- 1. NLSIU Journals
- 2. NALSAR
- 3. Manupatra Articles
- 4. SSRN
- 5. Legal Service India



## 4. UPLOADING STUDY MATERIALS IN GOOGLE CLASS ROOMS/EERPMS





#### STUDY MATERIALS UPLOADED IN GOOGLE CLASS ROOM





#### 5. ONLINE EXAM



## **ONLINE EXAM**