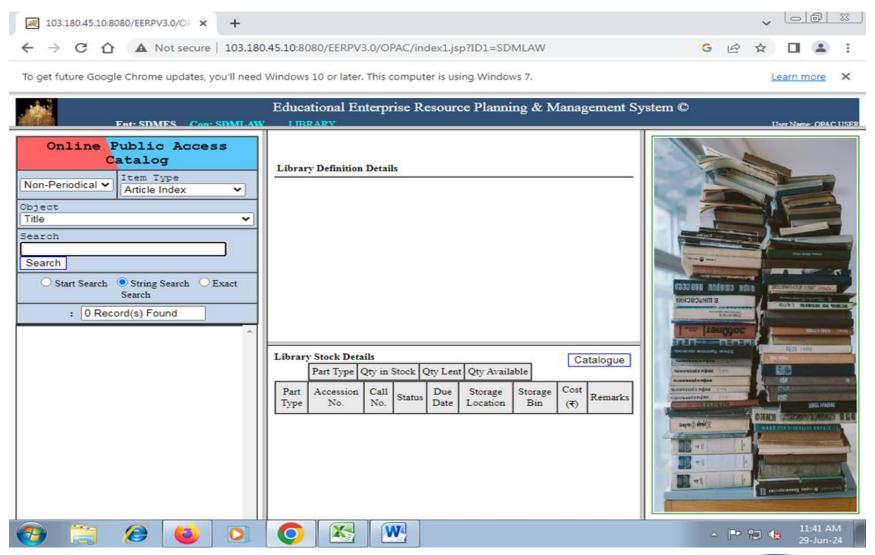

| Page No. |
| E-governance in Examination |                                                            |          |
| 1.                          | E-learning                                                 | 2        |
| 2.                          | OPAQ                                                       | 5        |
| 3.                          | Web resources                                              | 7        |
| 4.                          | Uploading study materials in Google class rooms and EERPMS | 9        |
| 5.                          | Online exam                                                | 11       |

Website: https://sdmlc.ac.in

#### 1. E-LEARNING



#### **E-LEARNING**





#### **E-LEARNING**





## 2. OPAQ





# **OPAQ**





#### 3. WEB RESOURCES





#### WEB RESOURCES

10/23/24, 4:26 PM

Web Resources | Shri Dharmasthala Manjunatheshwara Law College Center for Post Graduate Studies & Research In Law

# Web Resources

Manupatra Legal Databases - http://www.manupatra.com

It is a source for fast, complete and comprehensive research and information on Supreme Court and all High Courts Judgements. It covers complete judgements of all the courts till date with multi featured search system. (This website is Password protected)

- 1. NLSIU Journals
- 2. NALSAR
- 3. Manupatra Articles
- 4. SSRN
- 5. Legal Service India



## 4. UPLOADING STUDY MATERIALS IN GOOGLE CLASS ROOMS/EERPMS





#### STUDY MATERIALS UPLOADED IN GOOGLE CLASS ROOM





#### 5. ONLINE EXAM



## **ONLINE EXAM**