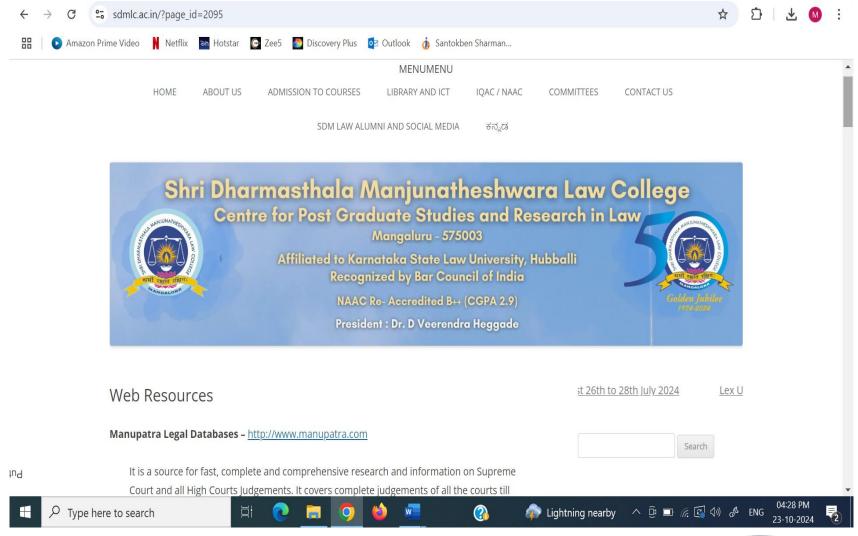

#### 3. WEB RESOURCES

#### WEB RESOURCES

10/23/24, 4:26 PM

Web Resources | Shri Dharmasthala Manjunatheshwara Law College Center for Post Graduate Studies & Research In Law

# Web Resources

Manupatra Legal Databases - http://www.manupatra.com

It is a source for fast, complete and comprehensive research and information on Supreme Court and all High Courts Judgements. It covers complete judgements of all the courts till date with multi featured search system. (This website is Password protected)

- 1. NLSIU Journals
- 2. NALSAR
- 3. Manupatra Articles
- 4. SSRN
- 5. Legal Service India