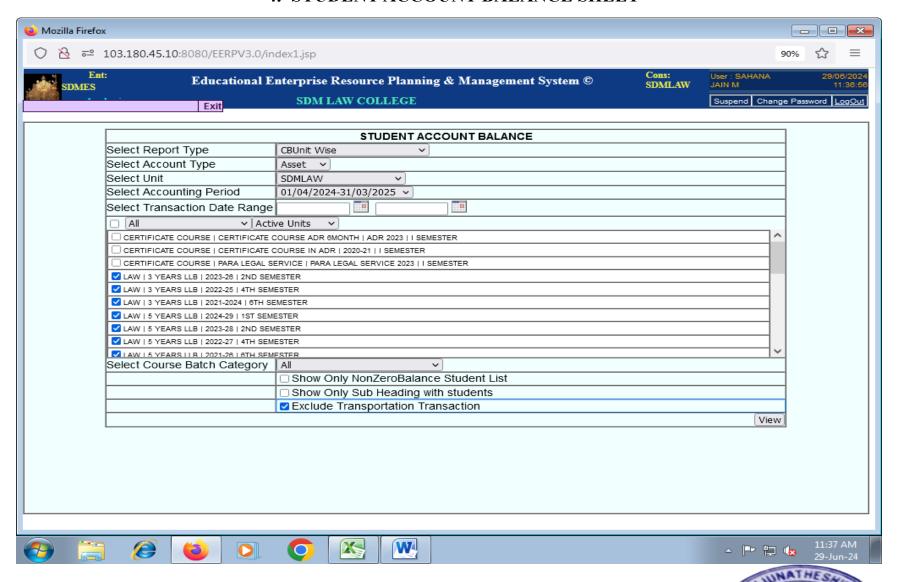

nit                                  | 16 |
| 14. | Student category change                            | 17 |
| 15. | CB unit completion/activation                      | 18 |
| 16. | Student profile                                    | 19 |
| 17. | Student event cancellation                         | 20 |
| 18. | Student deregistration and reregistration          | 21 |
| 19. | Allot division, subject, roll no. and sub division | 23 |
| 20. | Course batch sub division                          | 26 |
| 21. | Course batch unit details                          | 27 |
| 22. | Upload student photo                               | 28 |

#### 1. STUDENT APPLICATION REGISTRATION





#### 2. ALLOTMENT OF ROLL NUMBERS TO STUDENTS



#### 3. MASS BILLING



5

#### 4. STUDENT ACCOUNT BALANCE SHEET



6

#### 5. COURSE CHART



### 6. SINGLE STEP STUDENT REGISTRATION





#### 7. DATA STRUCTURE





#### 8. APPLICANT REGISTRATION





#### 9. STUDENT REGISTRATION





## 10.STUDENT PROMOTION, PROMOTIONAL TRANSFER, COURSE BATCH AND COURSE TRANSFER



# STUDENT PROMOTION, PROMOTIONAL TRANSFER, COURSE BATCH AND COURSE TRANSFE



## 11.PROVISIONAL ADMISSION



### 12.COURSE BATCH CATEGORY



#### 13.COURSE BATCH UNIT





## 14.STUDENT CATEGORY CHANGE





### 15.CB UNIT COMPLETION/ACTIVATION



### **16.STUDENT PROFILE**



### 17.STUDENT EVENT CANCELLATION



### 18.STUDENT DEREGISTRATION AND REREGISTRATION





## STUDENT DEREGISTRATION AND REREGISTRATION



## 19.ALLOT DIVISION, SUBJECT, ROLL NO. AND SUB-DIVISION



## ALLOT DIVISION, SUBJECT, ROLL NO. AND SUB-DIVISION



#### ALLOT D