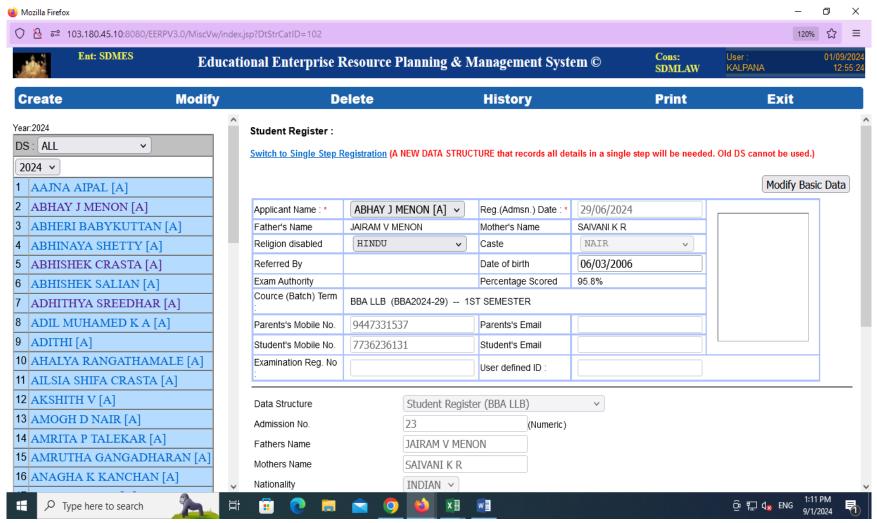

| 18 |
| 16. | Student profile                                    | 19 |
| 17. | Student event cancellation                         | 20 |
| 18. | Student deregistration and reregistration          | 21 |
| 19. | Allot division, subject, roll no. and sub division | 23 |
| 20. | Course batch sub division                          | 26 |
| 21. | Course batch unit details                          | 27 |
| 22. | Upload student photo                               | 28 |

#### 1. STUDENT APPLICATION REGISTRATION





#### 2. ALLOTMENT OF ROLL NUMBERS TO STUDENTS



#### 3. MASS BILLING



5

#### 4. STUDENT ACCOUNT BALANCE SHEET



6

#### 5. COURSE CHART



### 6. SINGLE STEP STUDENT REGISTRATION





#### 7. DATA STRUCTURE





#### 8. APPLICANT REGISTRATION





#### 9. STUDENT REGISTRATION





## 10.STUDENT PROMOTION, PROMOTIONAL TRANSFER, COURSE BATCH AND COURSE TRANSFER



# STUDENT PROMOTION, PROMOTIONAL TRANSFER, COURSE BATCH AND COURSE TRANSFE



## 11.PROVISIONAL ADMISSION



### 12.COURSE BATCH CATEGORY



#### 13.COURSE BATCH UNIT





## 14.STUDENT CATEGORY CHANGE





### 15.CB UNIT COMPLETION/ACTIVATION



### **16.STUDENT PROFILE**



### 17.STUDENT EVENT CANCELLATION



### 18.STUDENT DEREGISTRATION AND REREGISTRATION





## STUDENT DEREGISTRATION AND REREGISTRATION



## 19.ALLOT DIVISION, SUBJECT, ROLL NO. AND SUB-DIVISION



## ALLOT DIVISION, SUBJECT, ROLL NO. AND SUB-DIVISION



#### ALLOT DIVISION, SUBJECT, ROLL NO. AND SUB-DIVISION



### **20.COURSE BATCH SUB-DIVISION**



#### 21.COURSE BATCH UNIT DETAILS





### **22.UPLOAD STUDENT PHOTO**