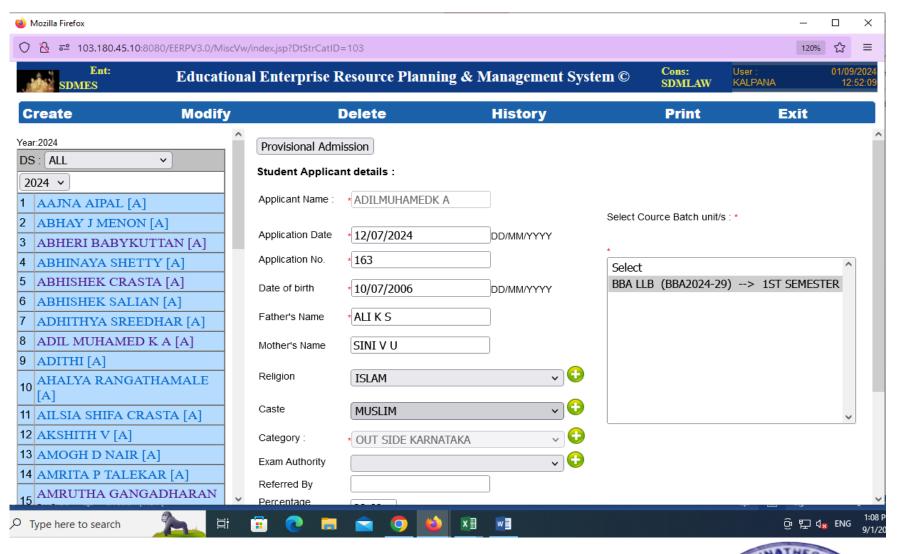

on/activation                      | 18 |
| 16. | Student profile                                    | 19 |
| 17. | Student event cancellation                         | 20 |
| 18. | Student deregistration and reregistration          | 21 |
| 19. | Allot division, subject, roll no. and sub division | 23 |
| 20. | Course batch sub division                          | 26 |
| 21. | Course batch unit details                          | 27 |
| 22. | Upload student photo                               | 28 |

#### 1. STUDENT APPLICATION REGISTRATION





#### 2. ALLOTMENT OF ROLL NUMBERS TO STUDENTS



#### 3. MASS BILLING



5

#### 4. STUDENT ACCOUNT BALANCE SHEET



6

#### 5. COURSE CHART



### 6. SINGLE STEP STUDENT REGISTRATION





#### 7. DATA STRUCTURE





#### 8. APPLICANT REGISTRATION





#### 9. STUDENT REGISTRATION





## 10.STUDENT PROMOTION, PROMOTIONAL TRANSFER, COURSE BATCH AND COURSE TRANSFER



# STUDENT PROMOTION, PROMOTIONAL TRANSFER, COURSE BATCH AND COURSE TRANSFE



## 11.PROVISIONAL ADMISSION



### 12.COURSE BATCH CATEGORY



#### 13.COURSE BATCH UNIT





## 14.STUDENT CATEGORY CHANGE





### 15.CB UNIT COMPLETION/ACTIVATION



### **16.STUDENT PROFILE**



### 17.STUDENT EVENT CANCELLATION



### 18.STUDENT DEREGISTRATION AND REREGISTRATION





## STUDENT DEREGISTRATION AND REREGISTRATION



## 19.ALLOT DIVISION, SUBJECT, ROLL NO. AND SUB-DIVISION



## ALLOT DIVISION, SUBJECT, ROLL NO. AND SUB-DIVISION



#### ALLOT DIVISION, SUBJECT, ROLL NO. AND SUB-DIVISION



### **20.COURSE BATCH SUB-DIVISION**



#### 21.COURSE BATCH UNIT DETAILS





### **22