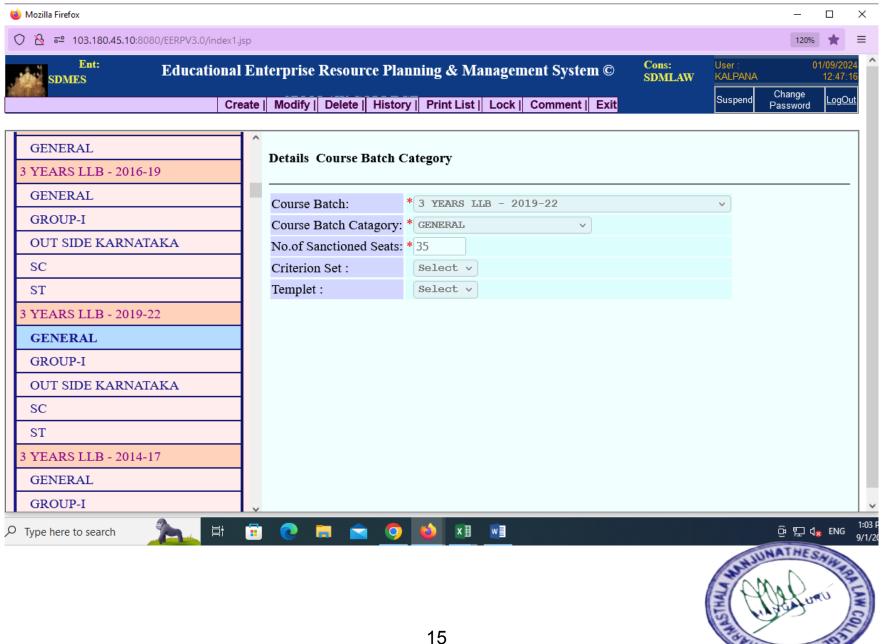

on, subject, roll no. and sub division | 23 |
| 20. | Course batch sub division                          | 26 |
| 21. | Course batch unit details                          | 27 |
| 22. | Upload student photo                               | 28 |

#### 1. STUDENT APPLICATION REGISTRATION





#### 2. ALLOTMENT OF ROLL NUMBERS TO STUDENTS



#### 3. MASS BILLING



5

#### 4. STUDENT ACCOUNT BALANCE SHEET



6

#### 5. COURSE CHART



### 6. SINGLE STEP STUDENT REGISTRATION





#### 7. DATA STRUCTURE





#### 8. APPLICANT REGISTRATION





#### 9. STUDENT REGISTRATION





## 10.STUDENT PROMOTION, PROMOTIONAL TRANSFER, COURSE BATCH AND COURSE TRANSFER



# STUDENT PROMOTION, PROMOTIONAL TRANSFER, COURSE BATCH AND COURSE TRANSFE



## 11.PROVISIONAL ADMISSION



### 12.COURSE BATCH CATEGORY



#### 13.COURSE BATCH UNIT





## 14.STUDENT CATEGORY CHANGE





### 15.CB UNIT COMPLETION/ACTIVATION



### **16.STUDENT PROFILE**



### 17.STUDENT EVENT CANCELLATION



### 18.STUDENT DEREGISTRATION AND REREGISTRATION





## STUDENT DEREGISTRATION AND REREGISTRATION



## 19.ALLOT DIVISION, SUBJECT, ROLL NO. AND SUB-DIVISION



## ALLOT DIVISION, SUBJECT, ROLL NO. AND SUB-DIVISION



#### ALLOT DIVISION, SUBJECT, ROLL NO. AND SUB-DIVISION



### **20.COURSE BATCH SUB-DIVISION**



#### 21.COURSE BATCH UNIT DETAILS





### **22.UPLOAD STUDENT PHOTO**