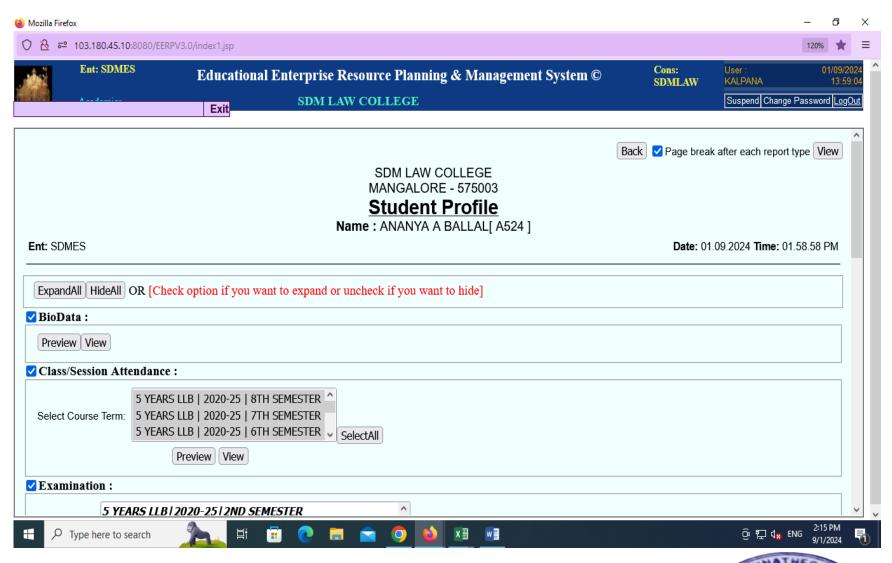

t details                          | 27 |
| 22. | Upload student photo                               | 28 |

#### 1. STUDENT APPLICATION REGISTRATION





#### 2. ALLOTMENT OF ROLL NUMBERS TO STUDENTS



#### 3. MASS BILLING



5

#### 4. STUDENT ACCOUNT BALANCE SHEET



6

#### 5. COURSE CHART



### 6. SINGLE STEP STUDENT REGISTRATION





#### 7. DATA STRUCTURE





#### 8. APPLICANT REGISTRATION





#### 9. STUDENT REGISTRATION





## 10.STUDENT PROMOTION, PROMOTIONAL TRANSFER, COURSE BATCH AND COURSE TRANSFER



# STUDENT PROMOTION, PROMOTIONAL TRANSFER, COURSE BATCH AND COURSE TRANSFE



## 11.PROVISIONAL ADMISSION



### 12.COURSE BATCH CATEGORY



#### 13.COURSE BATCH UNIT





## 14.STUDENT CATEGORY CHANGE





### 15.CB UNIT COMPLETION/ACTIVATION



### **16.STUDENT PROFILE**



### 17.STUDENT EVENT CANCELLATION



### 18.STUDENT DEREGISTRATION AND REREGISTRATION





## STUDENT DEREGISTRATION AND REREGISTRATION



## 19.ALLOT DIVISION, SUBJECT, ROLL NO. AND SUB-DIVISION



## ALLOT DIVISION, SUBJECT, ROLL NO. AND SUB-DIVISION



#### ALLOT DIVISION, SUBJECT, ROLL NO. AND SUB-DIVISION



### **20.COURSE BATCH SUB-DIVISION**



#### 21.COURSE BATCH UNIT DETAILS





### **22.UPLOAD STUDENT PHOTO**