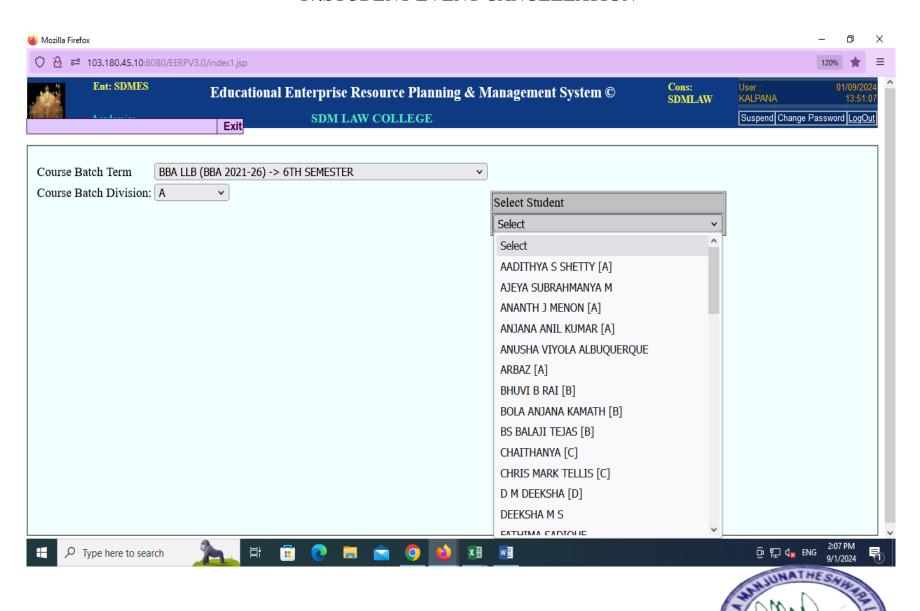

## 19.ALLOT DIVISION, SUBJECT, ROLL NO. AND SUB-DIVISION

## ALLOT DIVISION, SUBJECT, ROLL NO. AND SUB-DIVISION

#### ALLOT DIVISION, SUBJECT, ROLL NO. AND SUB-DIVISION