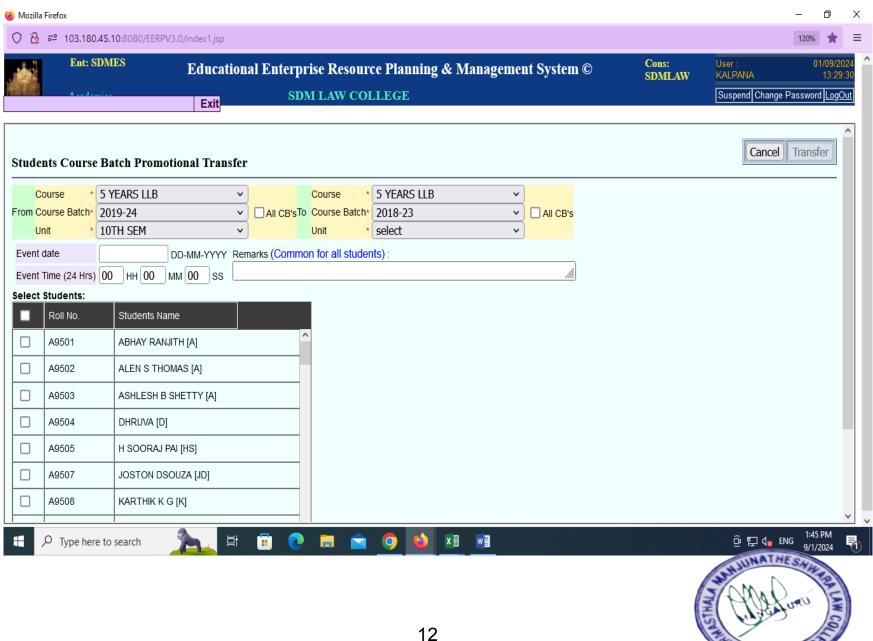

## 10.STUDENT PROMOTION, PROMOTIONAL TRANSFER, COURSE BATCH AND COURSE TRANSFER

# STUDENT PROMOTION, PROMOTIONAL TRANSFER, COURSE BATCH AND COURSE TRANSFE