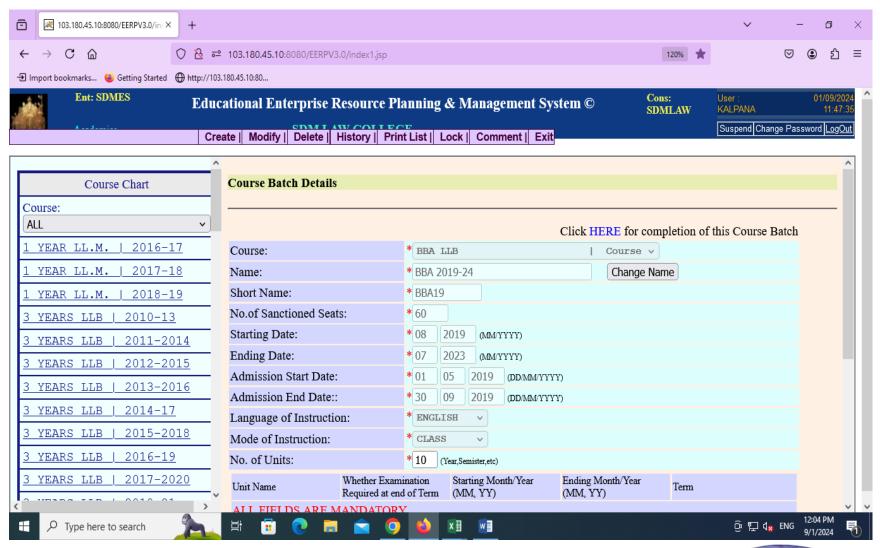

division | 23 |
| 20. | Course batch sub division                          | 26 |
| 21. | Course batch unit details                          | 27 |
| 22. | Upload student photo                               | 28 |

#### 1. STUDENT APPLICATION REGISTRATION





#### 2. ALLOTMENT OF ROLL NUMBERS TO STUDENTS



#### 3. MASS BILLING



5

#### 4. STUDENT ACCOUNT BALANCE SHEET



6

#### 5. COURSE CHART



### 6. SINGLE STEP STUDENT REGISTRATION





#### 7. DATA STRUCTURE





#### 8. APPLICANT REGISTRATION





#### 9. STUDENT REGISTRATION





## 10.STUDENT PROMOTION, PROMOTIONAL TRANSFER, COURSE BATCH AND COURSE TRANSFER



# STUDENT PROMOTION, PROMOTIONAL TRANSFER, COURSE BATCH AND COURSE TRANSFE



## 11.PROVISIONAL ADMISSION



### 12.COURSE BATCH CATEGORY



#### 13.COURSE BATCH UNIT





## 14.STUDENT CATEGORY CHANGE





### 15.CB UNIT COMPLETION/ACTIVATION



### **16.STUDENT PROFILE**



### 17.STUDENT EVENT CANCELLATION



### 18.STUDENT DEREGISTRATION AND REREGISTRATION





## STUDENT DEREGISTRATION AND REREGISTRATION



## 19.ALLOT DIVISION, SUBJECT, ROLL NO. AND SUB-DIVISION



## ALLOT DIVISION, SUBJECT, ROLL NO. AND SUB-DIVISION



#### ALLOT DIVISION, SUBJECT, ROLL NO. AND SUB-DIVISION



### **20.COURSE BATCH SUB-DIVISION**



#### 21.COURSE BATCH UNIT DETAILS





### **22.UPLOAD STUDENT PHOTO**