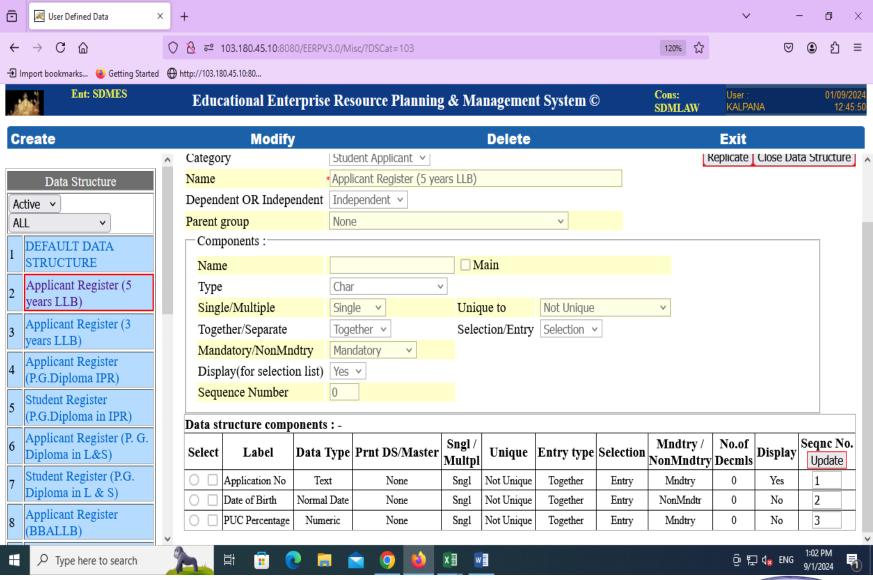

| 17 |
| 15. | CB unit completion/activation                      | 18 |
| 16. | Student profile                                    | 19 |
| 17. | Student event cancellation                         | 20 |
| 18. | Student deregistration and reregistration          | 21 |
| 19. | Allot division, subject, roll no. and sub division | 23 |
| 20. | Course batch sub division                          | 26 |
| 21. | Course batch unit details                          | 27 |
| 22. | Upload student photo                               | 28 |

#### 1. STUDENT APPLICATION REGISTRATION





#### 2. ALLOTMENT OF ROLL NUMBERS TO STUDENTS



#### 3. MASS BILLING



5

#### 4. STUDENT ACCOUNT BALANCE SHEET



6

#### 5. COURSE CHART



### 6. SINGLE STEP STUDENT REGISTRATION





#### 7. DATA STRUCTURE





#### 8. APPLICANT REGISTRATION





#### 9. STUDENT REGISTRATION





## 10.STUDENT PROMOTION, PROMOTIONAL TRANSFER, COURSE BATCH AND COURSE TRANSFER



# STUDENT PROMOTION, PROMOTIONAL TRANSFER, COURSE BATCH AND COURSE TRANSFE



## 11.PROVISIONAL ADMISSION



### 12.COURSE BATCH CATEGORY



#### 13.COURSE BATCH UNIT





## 14.STUDENT CATEGORY CHANGE





### 15.CB UNIT COMPLETION/ACTIVATION



### **16.STUDENT PROFILE**



### 17.STUDENT EVENT CANCELLATION



### 18.STUDENT DEREGISTRATION AND REREGISTRATION





## STUDENT DEREGISTRATION AND REREGISTRATION



## 19.ALLOT DIVISION, SUBJECT, ROLL NO. AND SUB-DIVISION



## ALLOT DIVISION, SUBJECT, ROLL NO. AND SUB-DIVISION



#### ALLOT DIVISION, SUBJECT, ROLL NO. AND SUB-DIVISION



### **20.COURSE BATCH SUB-DIVISION**



#### 21.COU