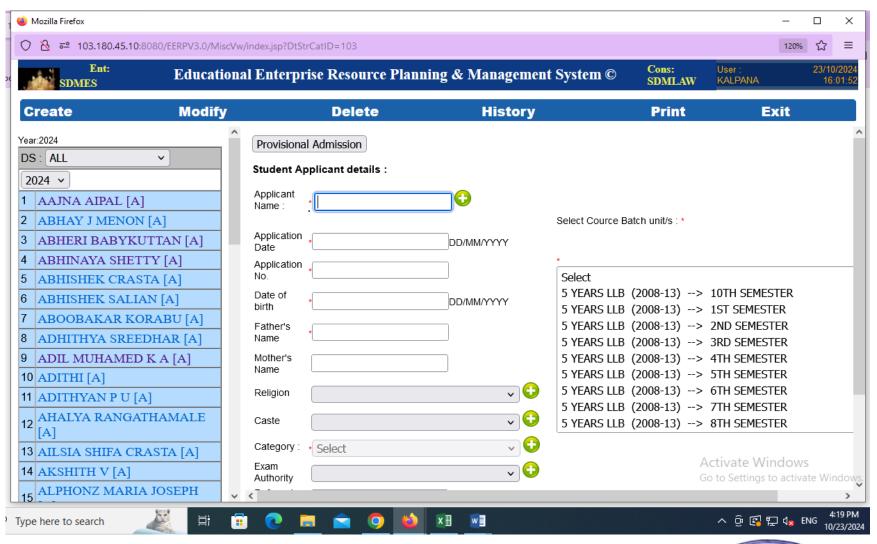

| 15 |
|-----|----------------------------------------------------|----|
| 13. | Course batch unit                                  | 16 |
| 14. | Student category change                            | 17 |
| 15. | CB unit completion/activation                      | 18 |
| 16. | Student profile                                    | 19 |
| 17. | Student event cancellation                         | 20 |
| 18. | Student deregistration and reregistration          | 21 |
| 19. | Allot division, subject, roll no. and sub division | 23 |
| 20. | Course batch sub division                          | 26 |
| 21. | Course batch unit details                          | 27 |
| 22. | Upload student photo                               | 28 |

#### 1. STUDENT APPLICATION REGISTRATION





#### 2. ALLOTMENT OF ROLL NUMBERS TO STUDENTS



#### 3. MASS BILLING



5

#### 4. STUDENT ACCOUNT BALANCE SHEET



6

#### 5. COURSE CHART



### 6. SINGLE STEP STUDENT REGISTRATION





#### 7. DATA STRUCTURE





#### 8. APPLICANT REGISTRATION





#### 9. STUDENT REGISTRATION





## 10.STUDENT PROMOTION, PROMOTIONAL TRANSFER, COURSE BATCH AND COURSE TRANSFER



# STUDENT PROMOTION, PROMOTIONAL TRANSFER, COURSE BATCH AND COURSE TRANSFE



## 11.PROVISIONAL ADMISSION



### 12.COURSE BATCH CATEGORY



#### 13.COURSE BATCH UNIT





## 14.STUDENT CATEGORY CHANGE





### 15.CB UNIT COMPLETION/ACTIVATION



### **16.STUDENT PROFILE**



### 17.STUDENT EVENT CANCELLATION



### 18.STUDENT DEREGISTRATION AND REREGISTRATION





## STUDENT DEREGISTRATION AND REREGISTRATION



## 19.ALLO