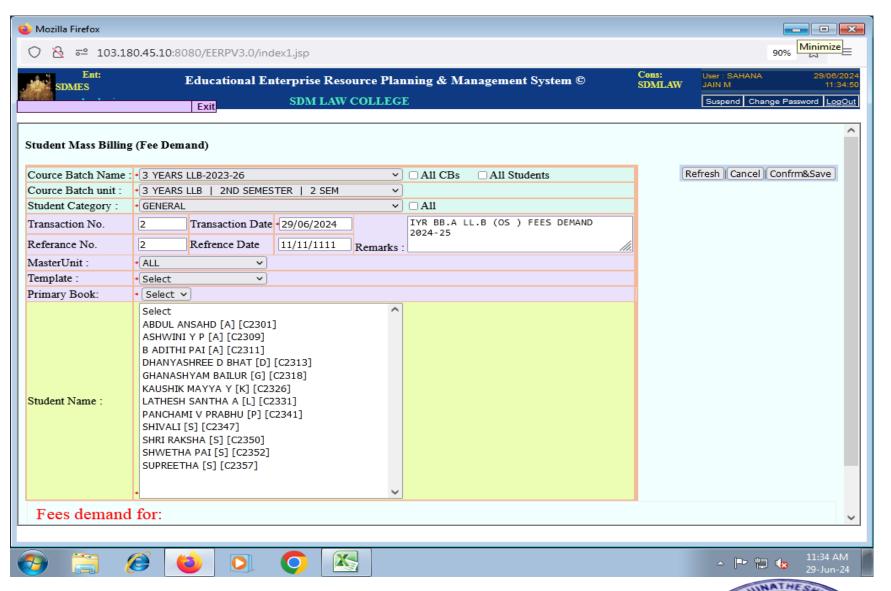

---------------|----|
| 13. | Course batch unit                                  | 16 |
| 14. | Student category change                            | 17 |
| 15. | CB unit completion/activation                      | 18 |
| 16. | Student profile                                    | 19 |
| 17. | Student event cancellation                         | 20 |
| 18. | Student deregistration and reregistration          | 21 |
| 19. | Allot division, subject, roll no. and sub division | 23 |
| 20. | Course batch sub division                          | 26 |
| 21. | Course batch unit details                          | 27 |
| 22. | Upload student photo                               | 28 |

#### 1. STUDENT APPLICATION REGISTRATION





#### 2. ALLOTMENT OF ROLL NUMBERS TO STUDENTS



#### 3. MASS BILLING



5

#### 4. STUDENT ACCOUNT BALANCE SHEET



6

#### 5. COURSE CHART



### 6. SINGLE STEP STUDENT REGISTRATION





#### 7. DATA STRUCTURE





#### 8. APPLICANT REGISTRATION





#### 9. STUDENT REGISTRATION





## 10.STUDENT PROMOTION, PROMOTIONAL TRANSFER, COURSE BATCH AND COURSE TRANSFER



# STUDENT PROMOTION, PROMOTIONAL TRANSFER, COURSE BATCH AND COURSE TRANSFE



## 11.PROVISIONAL ADMISSION



### 12.COURSE BATCH CATEGORY



#### 13.COURSE BATCH UNIT





## 14.STUDENT CATEGORY CHANGE





### 15.CB UNIT COMPLETION/ACTIVATION



### **16.STUDENT PROFILE**



### 17.STUDENT EVENT CANCELLATION



### 18.STUDENT DEREGISTRATION AND REREGISTRATION





## STUDENT DEREGISTRATION AND REREGISTRATION



## 19.ALLOT DIVISION, SUBJECT, ROLL NO. AND SUB-DIVISION



## ALLOT DIVISION, SUBJEC