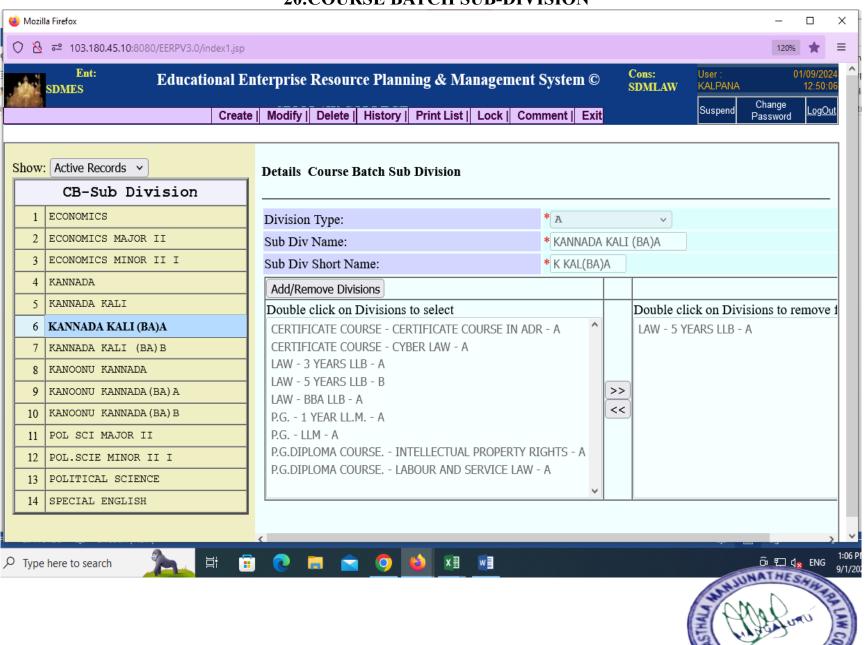

A STRUCTURE





#### 8. APPLICANT REGISTRATION





#### 9. STUDENT REGISTRATION





## 10.STUDENT PROMOTION, PROMOTIONAL TRANSFER, COURSE BATCH AND COURSE TRANSFER



# STUDENT PROMOTION, PROMOTIONAL TRANSFER, COURSE BATCH AND COURSE TRANSFE



## 11.PROVISIONAL ADMISSION



### 12.COURSE BATCH CATEGORY



#### 13.COURSE BATCH UNIT





## 14.STUDENT CATEGORY CHANGE





### 15.CB UNIT COMPLETION/ACTIVATION



### **16.STUDENT PROFILE**



### 17.STUDENT EVENT CANCELLATION



### 18.STUDENT DEREGISTRATION AND REREGISTRATION





## STUDENT DEREGISTRATION AND REREGISTRATION



## 19.ALLOT DIVISION, SUBJECT, ROLL NO. AND SUB-DIVISION



## ALLOT DIVISION, SUBJECT, ROLL NO. AND SUB-DIVISION



#### ALLOT DIVISION, SUBJECT, ROLL NO. AND SUB-DIVISION



### **20.COURSE BATCH SUB-DIVISION**



#### 21.COURSE BATCH UNIT DETAILS





### **22.UPLOAD STUDENT PHOTO**