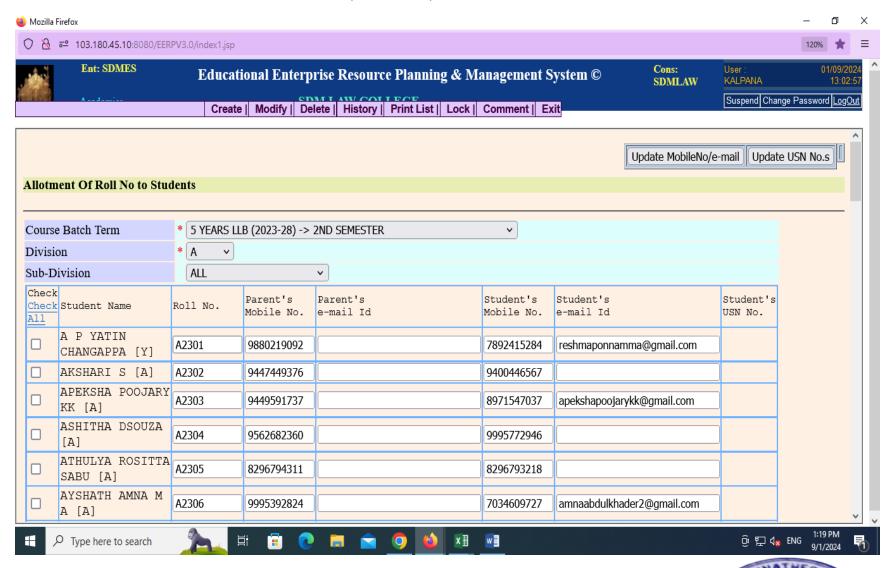

## 19.ALLOT DIVISION, SUBJECT, ROLL NO. AND SUB-DIVISION

## ALLOT DIVISION, SUBJECT, ROLL NO. AND SUB-DIVISION

#### ALLOT DIVISION, SUBJECT, ROLL NO. AND SUB-DIVISION