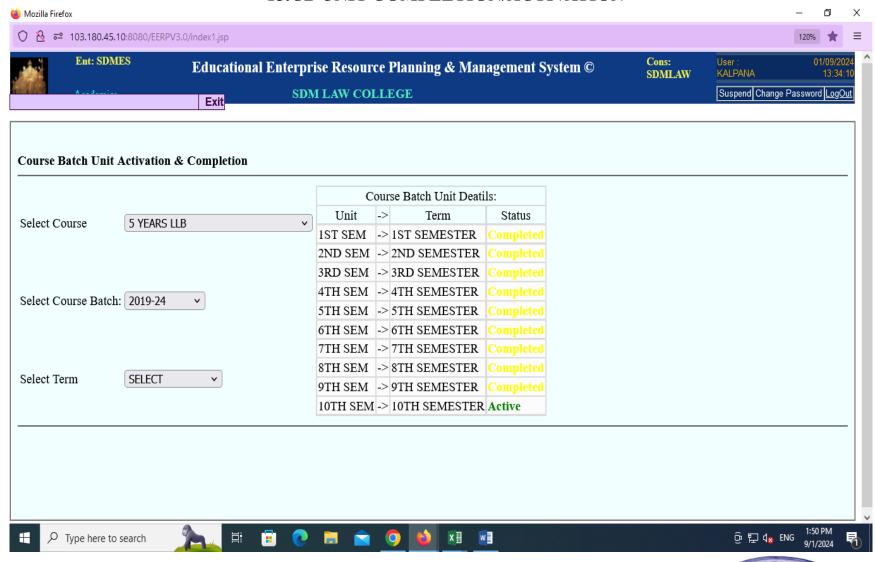

26 |
| 21. | Course batch unit details                          | 27 |
| 22. | Upload student photo                               | 28 |

#### 1. STUDENT APPLICATION REGISTRATION





#### 2. ALLOTMENT OF ROLL NUMBERS TO STUDENTS



#### 3. MASS BILLING



5

#### 4. STUDENT ACCOUNT BALANCE SHEET



6

#### 5. COURSE CHART



### 6. SINGLE STEP STUDENT REGISTRATION





#### 7. DATA STRUCTURE





#### 8. APPLICANT REGISTRATION





#### 9. STUDENT REGISTRATION





## 10.STUDENT PROMOTION, PROMOTIONAL TRANSFER, COURSE BATCH AND COURSE TRANSFER



# STUDENT PROMOTION, PROMOTIONAL TRANSFER, COURSE BATCH AND COURSE TRANSFE



## 11.PROVISIONAL ADMISSION



### 12.COURSE BATCH CATEGORY



#### 13.COURSE BATCH UNIT





## 14.STUDENT CATEGORY CHANGE





### 15.CB UNIT COMPLETION/ACTIVATION



### **16.STUDENT PROFILE**



### 17.STUDENT EVENT CANCELLATION



### 18.STUDENT DEREGISTRATION AND REREGISTRATION





## STUDENT DEREGISTRATION AND REREGISTRATION



## 19.ALLOT DIVISION, SUBJECT, ROLL NO. AND SUB-DIVISION



## ALLOT DIVISION, SUBJECT, ROLL NO. AND SUB-DIVISION



#### ALLOT DIVISION, SUBJECT, ROLL NO. AND SUB-DIVISION



### **20.COURSE BATCH SUB-DIVISION**



#### 21.COURSE BATCH UNIT DETAILS





### **22.UPLOAD STUDENT PHOTO**