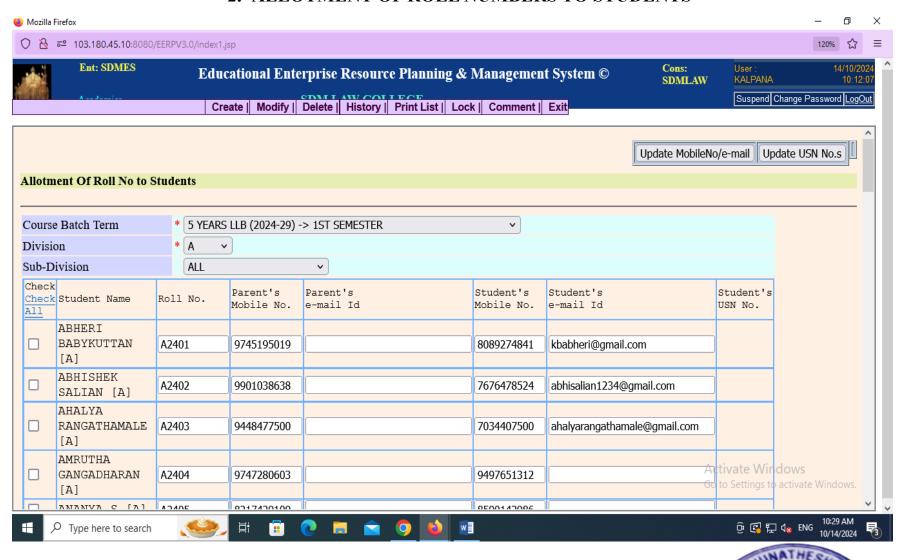

---------------------------------------|----|
| 13. | Course batch unit                                  | 16 |
| 14. | Student category change                            | 17 |
| 15. | CB unit completion/activation                      | 18 |
| 16. | Student profile                                    | 19 |
| 17. | Student event cancellation                         | 20 |
| 18. | Student deregistration and reregistration          | 21 |
| 19. | Allot division, subject, roll no. and sub division | 23 |
| 20. | Course batch sub division                          | 26 |
| 21. | Course batch unit details                          | 27 |
| 22. | Upload student photo                               | 28 |

#### 1. STUDENT APPLICATION REGISTRATION





#### 2. ALLOTMENT OF ROLL NUMBERS TO STUDENTS



#### 3. MASS BILLING



5

#### 4. STUDENT ACCOUNT BALANCE SHEET



6

#### 5. COURSE CHART



### 6. SINGLE STEP STUDENT REGISTRATION





#### 7. DATA STRUCTURE





#### 8. APPLICANT REGISTRATION





#### 9. STUDENT REGISTRATION





## 10.STUDENT PROMOTION, PROMOTIONAL TRANSFER, COURSE BATCH AND COURSE TRANSFER



# STUDENT PROMOTION, PROMOTIONAL TRANSFER, COURSE BATCH AND COURSE TRANSFE



## 11.PROVISIONAL ADMISSION



### 12.COURSE BATCH CATEGORY



#### 13.COURSE BATCH UNIT





## 14.STUDENT CATEGORY CHANGE





### 15.CB UNIT COMPLETION/ACTIVATION



### **16.STUDENT PROFILE**



### 17.STUDENT EVENT CANCELLATION



### 18.STUDENT DEREGISTRATION AND REREGISTRATION





## STUDENT DEREGISTRATION AND REREGISTRATION



## 19.ALLOT DIVISION, SUBJECT, ROLL NO. AND SUB-DIVISION



#