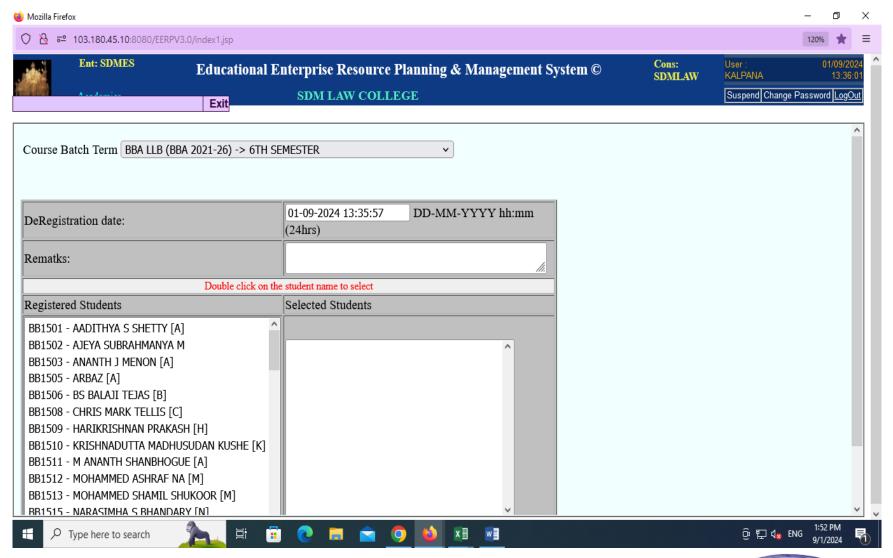

### 18.STUDENT DEREGISTRATION AND REREGISTRATION

## STUDENT DEREGISTRATION AND REREGISTRATION