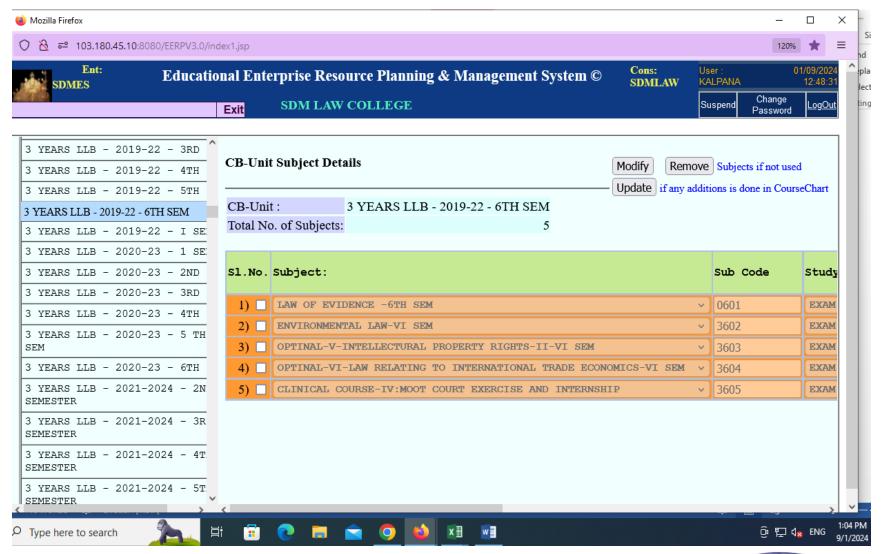

GISTRATION





#### 9. STUDENT REGISTRATION





## 10.STUDENT PROMOTION, PROMOTIONAL TRANSFER, COURSE BATCH AND COURSE TRANSFER



# STUDENT PROMOTION, PROMOTIONAL TRANSFER, COURSE BATCH AND COURSE TRANSFE



## 11.PROVISIONAL ADMISSION



### 12.COURSE BATCH CATEGORY



#### 13.COURSE BATCH UNIT





## 14.STUDENT CATEGORY CHANGE





### 15.CB UNIT COMPLETION/ACTIVATION



### **16.STUDENT PROFILE**



### 17.STUDENT EVENT CANCELLATION



### 18.STUDENT DEREGISTRATION AND REREGISTRATION





## STUDENT DEREGISTRATION AND REREGISTRATION



## 19.ALLOT DIVISION, SUBJECT, ROLL NO. AND SUB-DIVISION



## ALLOT DIVISION, SUBJECT, ROLL NO. AND SUB-DIVISION



#### ALLOT DIVISION, SUBJECT, ROLL NO. AND SUB-DIVISION



### **20.COURSE BATCH SUB-DIVISION**



#### 21.COURSE BATCH UNIT DETAILS





### **22.UPLOAD STUDENT PHOTO**