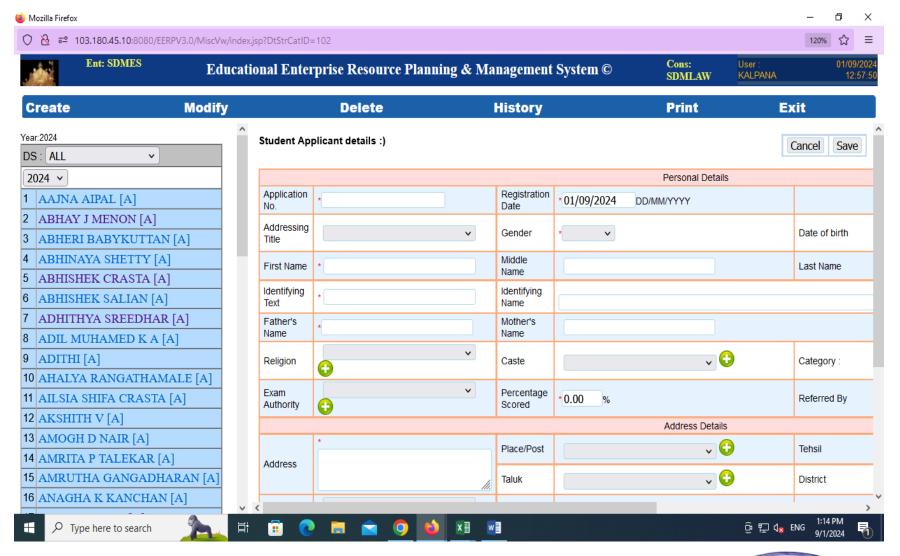

hange                            | 17 |
| 15. | CB unit completion/activation                      | 18 |
| 16. | Student profile                                    | 19 |
| 17. | Student event cancellation                         | 20 |
| 18. | Student deregistration and reregistration          | 21 |
| 19. | Allot division, subject, roll no. and sub division | 23 |
| 20. | Course batch sub division                          | 26 |
| 21. | Course batch unit details                          | 27 |
| 22. | Upload student photo                               | 28 |

#### 1. STUDENT APPLICATION REGISTRATION





#### 2. ALLOTMENT OF ROLL NUMBERS TO STUDENTS



#### 3. MASS BILLING



5

#### 4. STUDENT ACCOUNT BALANCE SHEET



6

#### 5. COURSE CHART



### 6. SINGLE STEP STUDENT REGISTRATION





#### 7. DATA STRUCTURE





#### 8. APPLICANT REGISTRATION





#### 9. STUDENT REGISTRATION





## 10.STUDENT PROMOTION, PROMOTIONAL TRANSFER, COURSE BATCH AND COURSE TRANSFER



# STUDENT PROMOTION, PROMOTIONAL TRANSFER, COURSE BATCH AND COURSE TRANSFE



## 11.PROVISIONAL ADMISSION



### 12.COURSE BATCH CATEGORY



#### 13.COURSE BATCH UNIT





## 14.STUDENT CATEGORY CHANGE





### 15.CB UNIT COMPLETION/ACTIVATION



### **16.STUDENT PROFILE**



### 17.STUDENT EVENT CANCELLATION



### 18.STUDENT DEREGISTRATION AND REREGISTRATION





## STUDENT DEREGISTRATION AND REREGISTRATION



## 19.ALLOT DIVISION, SUBJECT, ROLL NO. AND SUB-DIVISION



## ALLOT DIVISION, SUBJECT, ROLL NO. AND SUB-DIVISION



#### ALLOT DIVISION, SUBJECT, ROLL NO. AND SUB-DIVISION



### **20.COURSE BATCH S