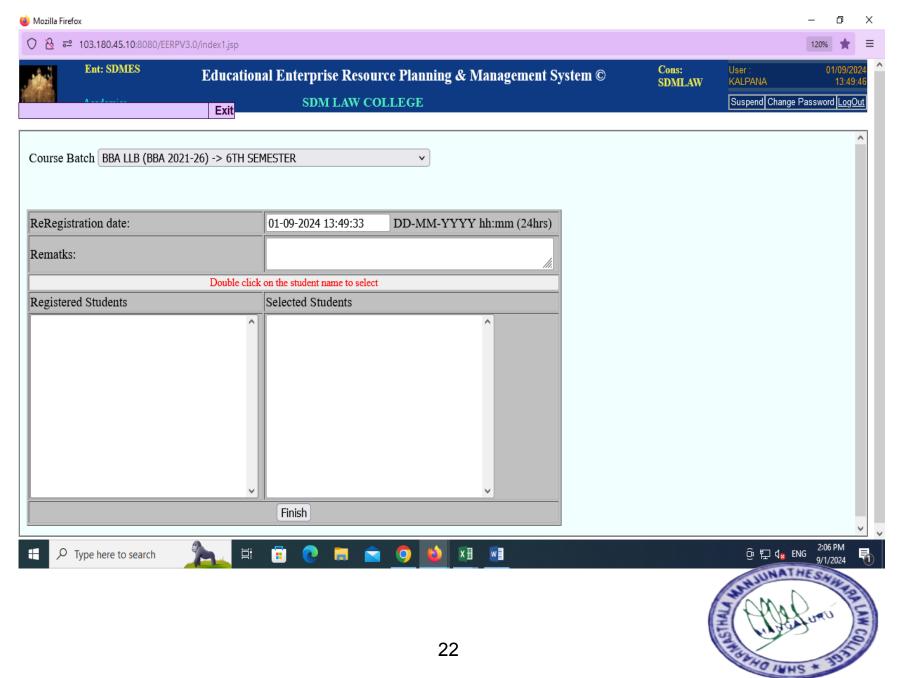

### 18.STUDENT DEREGISTRATION AND REREGISTRATION

## STUDENT DEREGISTRATION AND REREGISTRATION