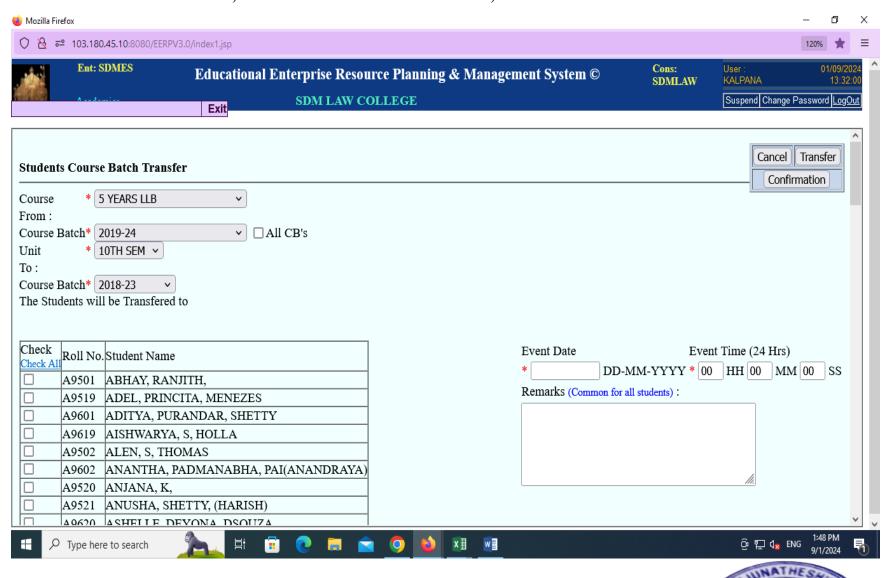

## 10.STUDENT PROMOTION, PROMOTIONAL TRANSFER, COURSE BATCH AND COURSE TRANSFER

# STUDENT PROMOTION, PROMOTIONAL TRANSFER, COURSE BATCH AND COURSE TRANSFE