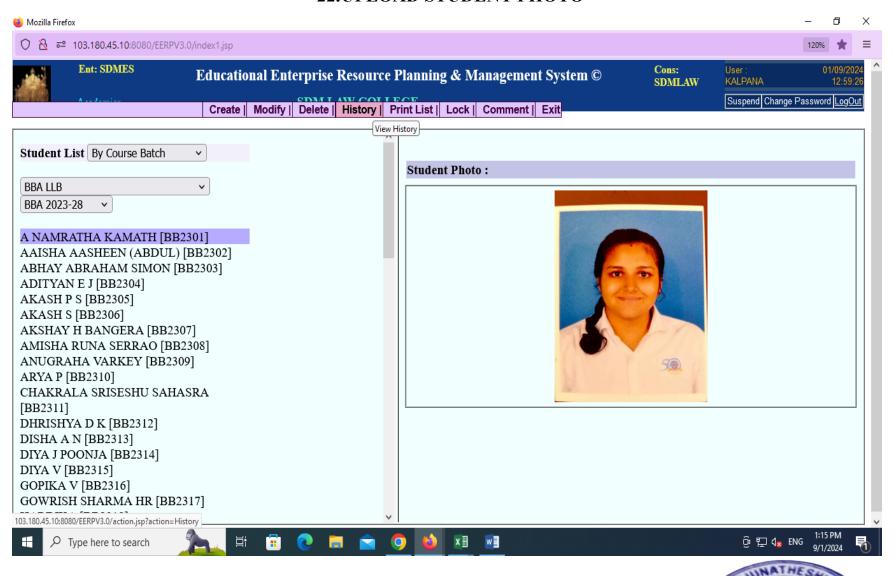

TRATION





## 10.STUDENT PROMOTION, PROMOTIONAL TRANSFER, COURSE BATCH AND COURSE TRANSFER



# STUDENT PROMOTION, PROMOTIONAL TRANSFER, COURSE BATCH AND COURSE TRANSFE



## 11.PROVISIONAL ADMISSION



### 12.COURSE BATCH CATEGORY



#### 13.COURSE BATCH UNIT





## 14.STUDENT CATEGORY CHANGE





### 15.CB UNIT COMPLETION/ACTIVATION



### **16.STUDENT PROFILE**



### 17.STUDENT EVENT CANCELLATION



### 18.STUDENT DEREGISTRATION AND REREGISTRATION





## STUDENT DEREGISTRATION AND REREGISTRATION



## 19.ALLOT DIVISION, SUBJECT, ROLL NO. AND SUB-DIVISION



## ALLOT DIVISION, SUBJECT, ROLL NO. AND SUB-DIVISION



#### ALLOT DIVISION, SUBJECT, ROLL NO. AND SUB-DIVISION



### **20.COURSE BATCH SUB-DIVISION**



#### 21.COURSE BATCH UNIT DETAILS





### **22.UPLOAD STUDENT PHOTO**