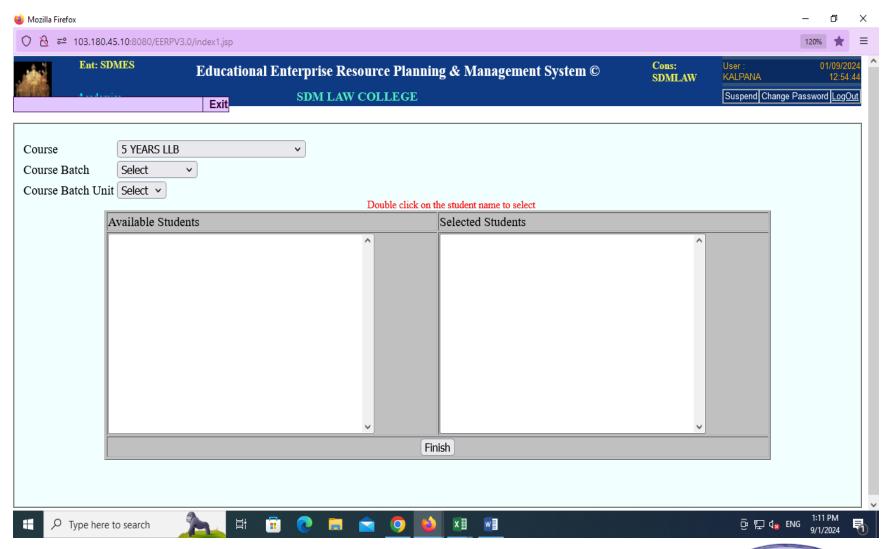

| 21 |
| 19. | Allot division, subject, roll no. and sub division | 23 |
| 20. | Course batch sub division                          | 26 |
| 21. | Course batch unit details                          | 27 |
| 22. | Upload student photo                               | 28 |

#### 1. STUDENT APPLICATION REGISTRATION





#### 2. ALLOTMENT OF ROLL NUMBERS TO STUDENTS



#### 3. MASS BILLING



5

#### 4. STUDENT ACCOUNT BALANCE SHEET



6

#### 5. COURSE CHART



### 6. SINGLE STEP STUDENT REGISTRATION





#### 7. DATA STRUCTURE





#### 8. APPLICANT REGISTRATION





#### 9. STUDENT REGISTRATION





## 10.STUDENT PROMOTION, PROMOTIONAL TRANSFER, COURSE BATCH AND COURSE TRANSFER



# STUDENT PROMOTION, PROMOTIONAL TRANSFER, COURSE BATCH AND COURSE TRANSFE



## 11.PROVISIONAL ADMISSION



### 12.COURSE BATCH CATEGORY



#### 13.COURSE BATCH UNIT





## 14.STUDENT CATEGORY CHANGE





### 15.CB UNIT COMPLETION/ACTIVATION



### **16.STUDENT PROFILE**



### 17.STUDENT EVENT CANCELLATION



### 18.STUDENT DEREGISTRATION AND REREGISTRATION





## STUDENT DEREGISTRATION AND REREGISTRATION



## 19.ALLOT DIVISION, SUBJECT, ROLL NO. AND SUB-DIVISION



## ALLOT DIVISION, SUBJECT, ROLL NO. AND SUB-DIVISION



#### ALLOT DIVISION, SUBJECT, ROLL NO. AND SUB-DIVISION



### **20.COURSE BATCH SUB-DIVISION**



#### 21.COURSE BATCH UNIT DETAILS





### **22.UPLOAD STUDENT PHOTO**