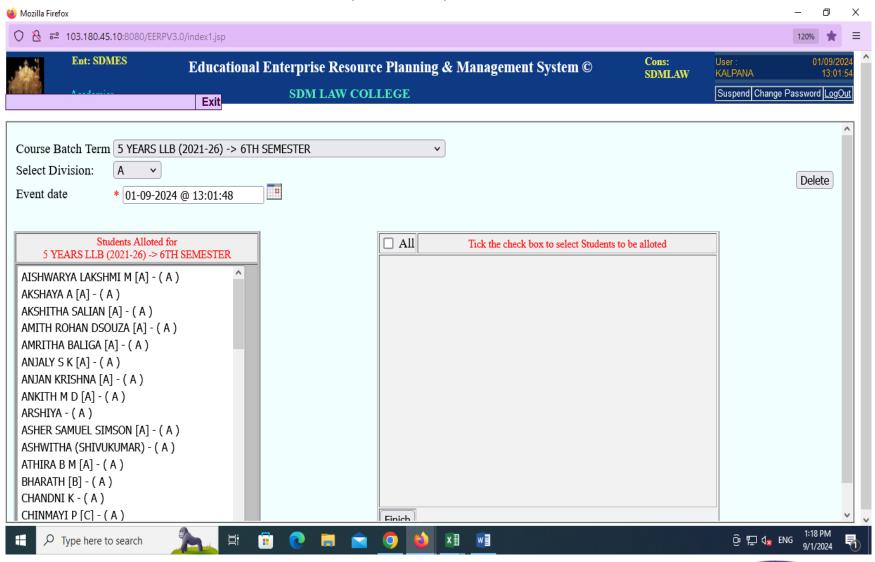

## 19.ALLOT DIVISION, SUBJECT, ROLL NO. AND SUB-DIVISION

## ALLOT DIVISION, SUBJECT, ROLL NO. AND SUB-DIVISION

#### ALLOT DIVISION, SUBJECT, ROLL NO. AND SUB-DIVISION