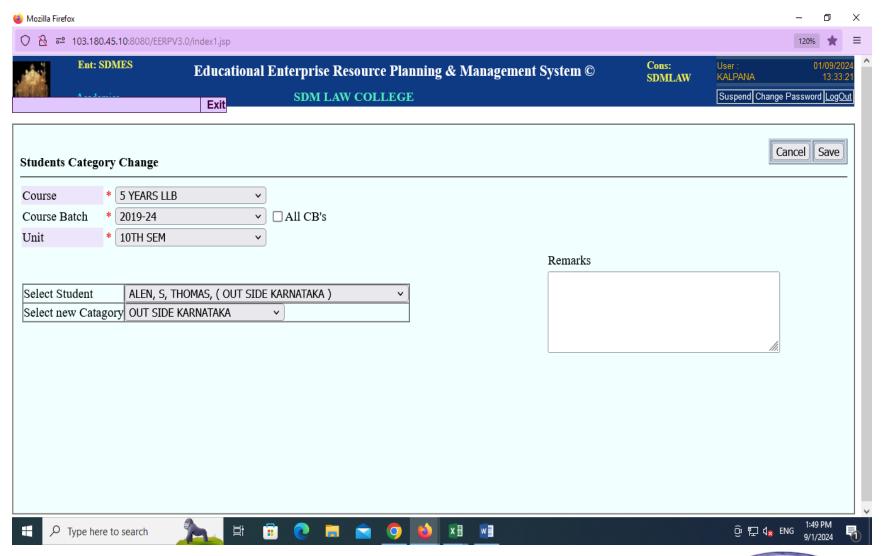

ch sub division                          | 26 |
| 21. | Course batch unit details                          | 27 |
| 22. | Upload student photo                               | 28 |

#### 1. STUDENT APPLICATION REGISTRATION





#### 2. ALLOTMENT OF ROLL NUMBERS TO STUDENTS



#### 3. MASS BILLING



5

#### 4. STUDENT ACCOUNT BALANCE SHEET



6

#### 5. COURSE CHART



### 6. SINGLE STEP STUDENT REGISTRATION





#### 7. DATA STRUCTURE





#### 8. APPLICANT REGISTRATION





#### 9. STUDENT REGISTRATION





## 10.STUDENT PROMOTION, PROMOTIONAL TRANSFER, COURSE BATCH AND COURSE TRANSFER



# STUDENT PROMOTION, PROMOTIONAL TRANSFER, COURSE BATCH AND COURSE TRANSFE



## 11.PROVISIONAL ADMISSION



### 12.COURSE BATCH CATEGORY



#### 13.COURSE BATCH UNIT





## 14.STUDENT CATEGORY CHANGE





### 15.CB UNIT COMPLETION/ACTIVATION



### **16.STUDENT PROFILE**



### 17.STUDENT EVENT CANCELLATION



### 18.STUDENT DEREGISTRATION AND REREGISTRATION





## STUDENT DEREGISTRATION AND REREGISTRATION



## 19.ALLOT DIVISION, SUBJECT, ROLL NO. AND SUB-DIVISION



## ALLOT DIVISION, SUBJECT, ROLL NO. AND SUB-DIVISION



#### ALLOT DIVISION, SUBJECT, ROLL NO. AND SUB-DIVISION



### **20.COURSE BATCH SUB-DIVISION**



#### 21.COURSE BATCH UNIT DETAILS





### **22.UPLOAD STUDENT PHOTO**