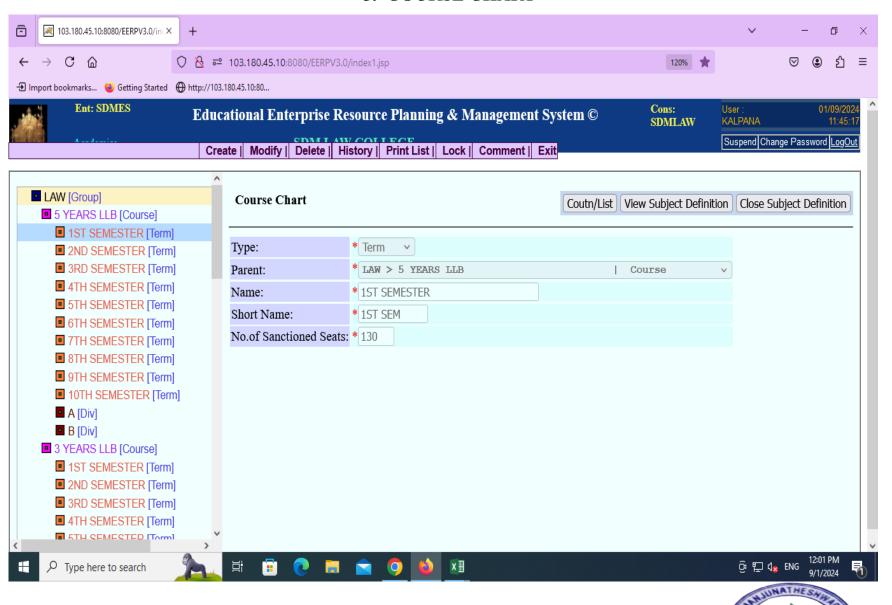

| 16 |
| 14. | Student category change                            | 17 |
| 15. | CB unit completion/activation                      | 18 |
| 16. | Student profile                                    | 19 |
| 17. | Student event cancellation                         | 20 |
| 18. | Student deregistration and reregistration          | 21 |
| 19. | Allot division, subject, roll no. and sub division | 23 |
| 20. | Course batch sub division                          | 26 |
| 21. | Course batch unit details                          | 27 |
| 22. | Upload student photo                               | 28 |

#### 1. STUDENT APPLICATION REGISTRATION





#### 2. ALLOTMENT OF ROLL NUMBERS TO STUDENTS



#### 3. MASS BILLING



5

#### 4. STUDENT ACCOUNT BALANCE SHEET



6

#### 5. COURSE CHART



### 6. SINGLE STEP STUDENT REGISTRATION





#### 7. DATA STRUCTURE





#### 8. APPLICANT REGISTRATION





#### 9. STUDENT REGISTRATION





## 10.STUDENT PROMOTION, PROMOTIONAL TRANSFER, COURSE BATCH AND COURSE TRANSFER



# STUDENT PROMOTION, PROMOTIONAL TRANSFER, COURSE BATCH AND COURSE TRANSFE



## 11.PROVISIONAL ADMISSION



### 12.COURSE BATCH CATEGORY



#### 13.COURSE BATCH UNIT





## 14.STUDENT CATEGORY CHANGE





### 15.CB UNIT COMPLETION/ACTIVATION



### **16.STUDENT PROFILE**



### 17.STUDENT EVENT CANCELLATION



### 18.STUDENT DEREGISTRATION AND REREGISTRATION





## STUDENT DEREGISTRATION AND REREGISTRATION



## 19.ALLOT DIVISION, SUBJECT, ROLL NO. AND SUB-DIVISION



## ALLOT DIVISION, SUBJECT, ROLL NO. AND SUB-DIVISION



#### ALLOT DIVISION, SUBJECT, ROLL NO.