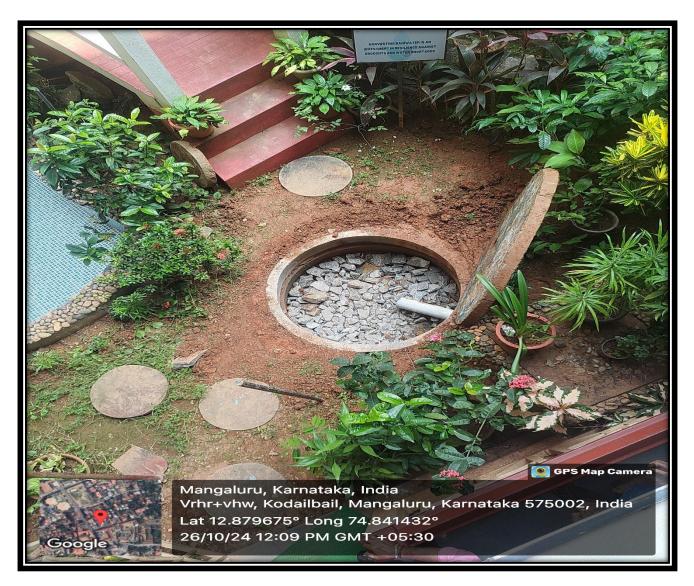

## **DVV Clarification:**

A geo-tagged photograph of the water harvesting mechanism has been provided for verification. However, a detailed construction plan cannot be provided, as the mechanism was built by a local stone mason.

# Geo Tagged Photograph of Rainwater Harvesting Mechanism