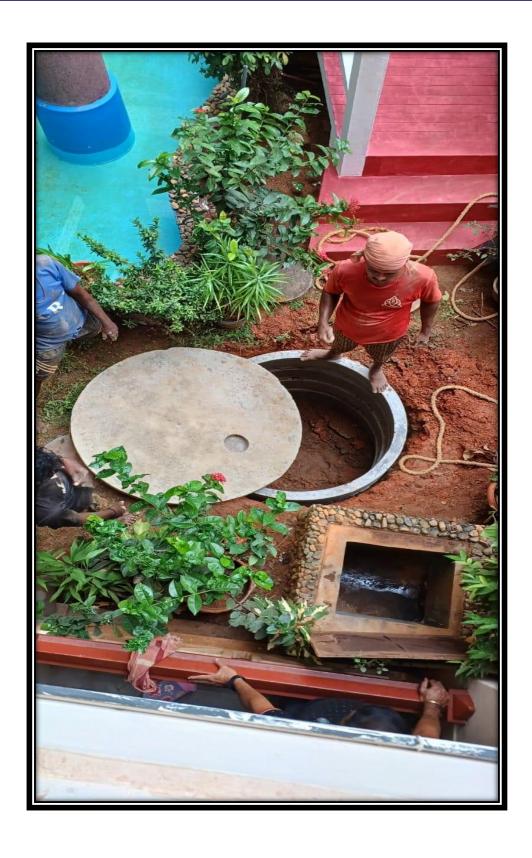

## Metric 7.1.4: Water Conservation Facilities Available in the Institution.

## **DVV Clarification:**

A geo-tagged photograph of the water harvesting mechanism has been provided for verification. However, a detailed construction plan cannot be provided, as the mechanism was built by a local stone mason.

# Geo Tagged Photograph of Rainwater Harvesting Mechanism