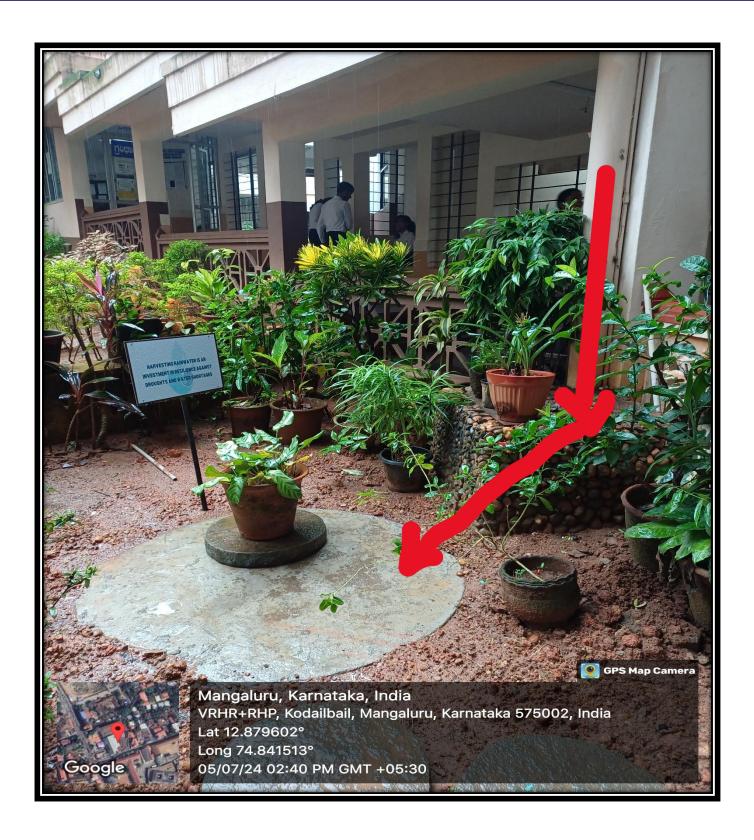

## **DVV Clarification:**

A geo-tagged photograph of the water harvesting mechanism has been provided for verification. However, a detailed construction plan cannot be provided, as the mechanism was built by a local stone mason.

# Geo Tagged Photograph of Rainwater Harvesting Mechanism