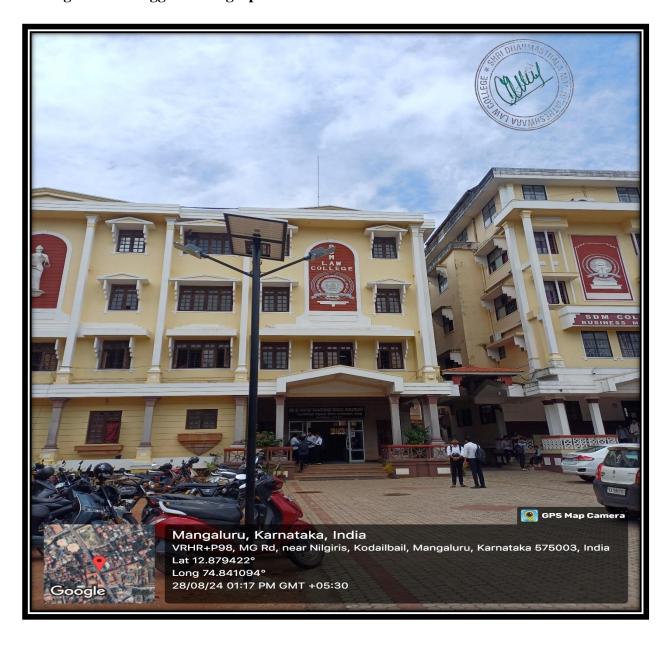

## 3. Solar Lights: Geo Tagged Photograph

Affiliated to Karnataka State Law University, Hubballi Recognized by Bar Council of India, New Delhi (NAAC Accredited B $^{++}$  CGPA 2.9)

Sponsored By: Shri Dharmasthala Manjunatheshwara Educational Society®, Ujire, D.K.