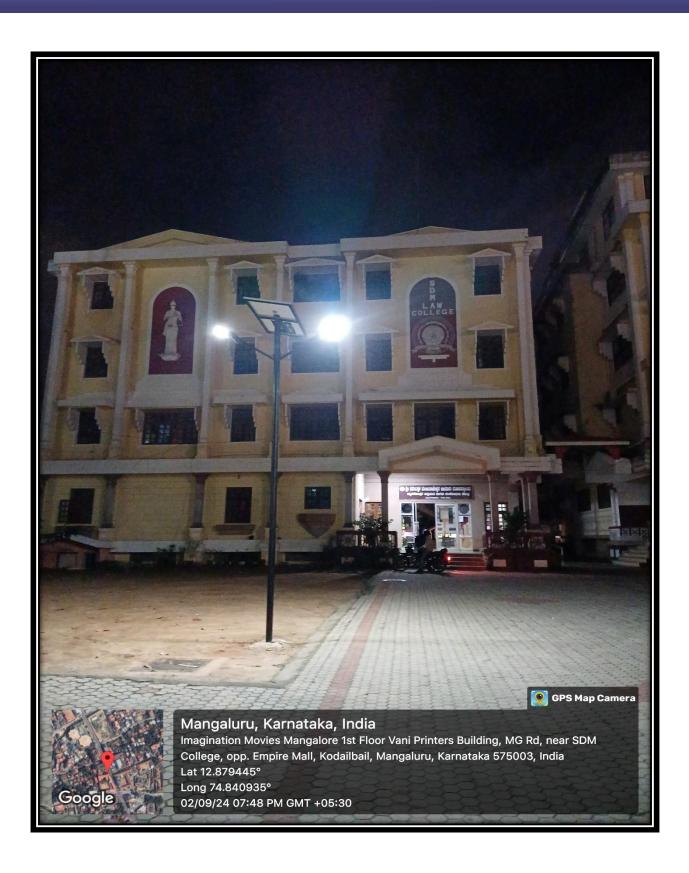

## 3. Solar Lights: Geo Tagged Photograph

Affiliated to Karnataka State Law University, Hubballi Recognized by Bar Council of India, New Delhi (NAAC Accredited B $^{++}$  CGPA 2.9)

Sponsored By: Shri Dharmasthala Manjunatheshwara Educational Society®, Ujire, D.K.

Affiliated to Karnataka State Law University, Hubballi Recognized by Bar Council of India, New Delhi (NAAC Accredited B $^{++}$  CGPA 2.9)

Sponsored By: Shri Dharmasthala Manjunatheshwara Educational Society®, Ujire, D.K.