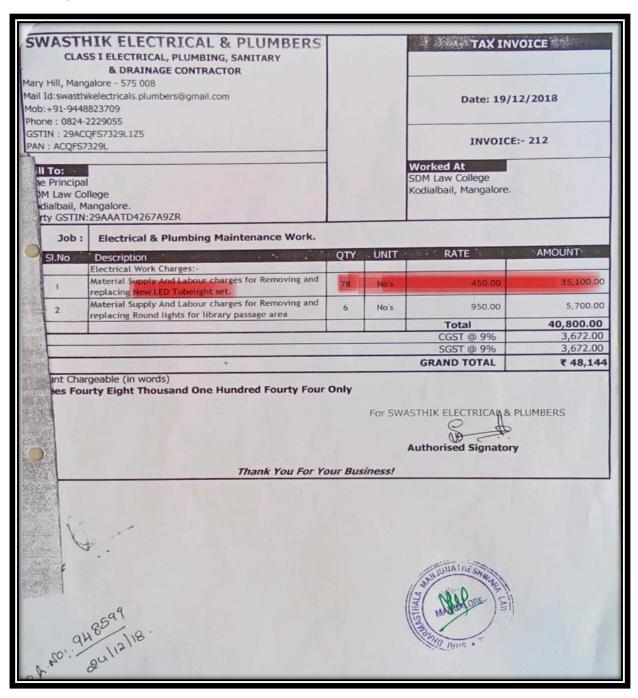

Sponsored By: Shri Dharmasthala Manjunatheshwara Educational Society®, Ujire, D.K.

2. Bill: Purchase of New LED Tube light Sets to replace the existing tube lights. (Highlighted in the Bill)

Affiliated to Karnataka State Law University, Hubballi Recognized by Bar Council of India, New Delhi (NAAC Accredited B<sup>++</sup> CGPA 2.9)