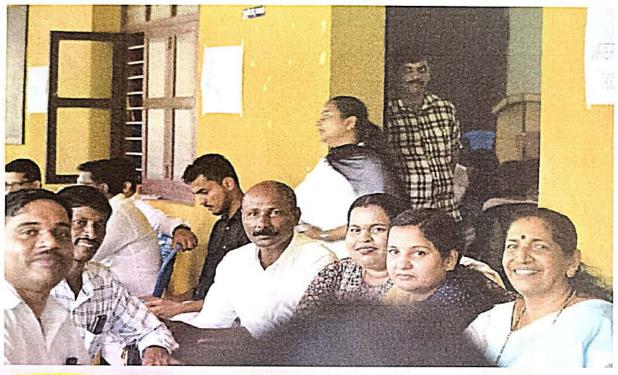

| Faculty Incharge of the E         | vent: Mr. Karthik Anand                          |
|-----------------------------------|--------------------------------------------------|
| Committee / Cell Name : 1         | Legal Aid And Extension Cell                     |
| Event Title: Workshop on          | Legal Aid                                        |
| Event type: Seminar/Confer        | rence/Guest Lecture/Workshop/Extension Activity. |
| Specify if any other: Legal       | Aid Workshop in Alva's College, Moodabidri       |
| Event Date(s):30/12/2021          |                                                  |
| Venue: Alvas College Moo          | dabidri da   |
| Number of Participants/Vis        |                                                  |
| Guest(s)/Dignitaries              | Designation / Affiliation                        |
| 1 Honorable Judge Abdul<br>Nazeer | Honorable Judge Supreme Court                    |
| 2.N.Narasimha Hegde               | Senior Advocate, Mangaluru                       |
| 3.Advocate Raghavendra<br>Rao     | Secretary ,Bar Association ,Mangalore            |
| 4.Padma Shri Harkala<br>Hajappa   | Social Activist                                  |

Inauguration of Legal Aid Camp on 30-12-2021 was held in Alvas College, Moodabidri, and Dakshina Kannada. Honorable Judge S. Abdul. Nazeer, Judge of Supreme Court Inaugurated the Workshop. Dr. M. Mohan Alva, President, Alva's Education Institution, Moodabidri also graced the occasion with him.