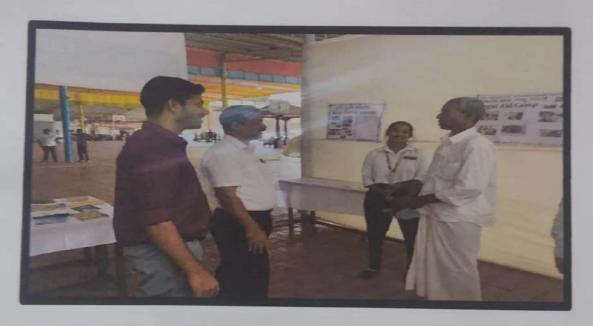

Inauguration of Legal Aid Camp on 30-12-2021 was held in Alvas College, Moodabidri, and Dakshina Kannada. Honorable Judge S. Abdul. Nazeer, Judge of Supreme Court Inaugurated the Workshop. Dr. M. Mohan Alva, President, Alva's Education Institution, Moodabidri also graced the occasion with him.

Honorable Judge S Abdul Nazeer visited our Legal Aid Stall and took a glance over the activities Pate-30 / 12/2021 displayed in the legal aid cell.

Padma Shri Harekala Hajabba, a Social Activist also visited the Legal Aid Stall and listened to what the students presented about the activities of Legal Aid Cell. Legal Aid Cell Convenor Asst.Prof..Karthik Anand and Asst.Prof. Pushparaj K also welcomed Sir Padma Shri Harekala Hajabba.