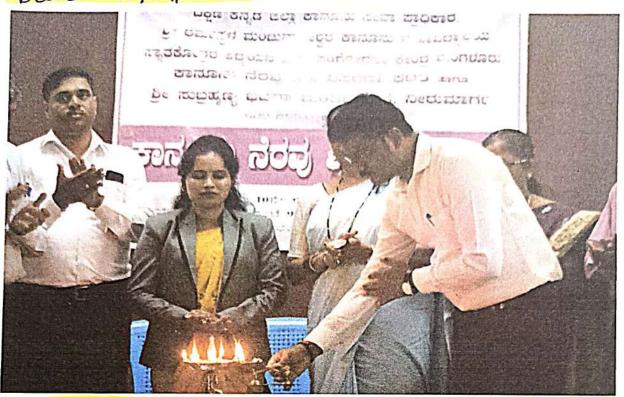

| Faculty Incharge of the E         | vent: Mr. Karthik Anand                          |
|-----------------------------------|--------------------------------------------------|
| Committee / Cell Name : 1         | Legal Aid And Extension Cell                     |
| Event Title: Workshop on          | Legal Aid                                        |
| Event type: Seminar/Confer        | rence/Guest Lecture/Workshop/Extension Activity. |
| Specify if any other: Legal       | Aid Workshop in Alva's College, Moodabidri       |
| Event Date(s):30/12/2021          |                                                  |
| Venue: Alvas College Moo          | dabidri da   |
| Number of Participants/Vis        |                                                  |
| Guest(s)/Dignitaries              | Designation / Affiliation                        |
| 1 Honorable Judge Abdul<br>Nazeer | Honorable Judge Supreme Court                    |
| 2.N.Narasimha Hegde               | Senior Advocate, Mangaluru                       |
| 3.Advocate Raghavendra<br>Rao     | Secretary ,Bar Association ,Mangalore            |
| 4.Padma Shri Harkala<br>Hajappa   | Social Activist                                  |

Inauguration of Legal Aid Camp on 30-12-2021 was held in Alvas College, Moodabidri, and Dakshina Kannada. Honorable Judge S. Abdul. Nazeer, Judge of Supreme Court Inaugurated the Workshop. Dr. M. Mohan Alva, President, Alva's Education Institution, Moodabidri also graced the occasion with him.