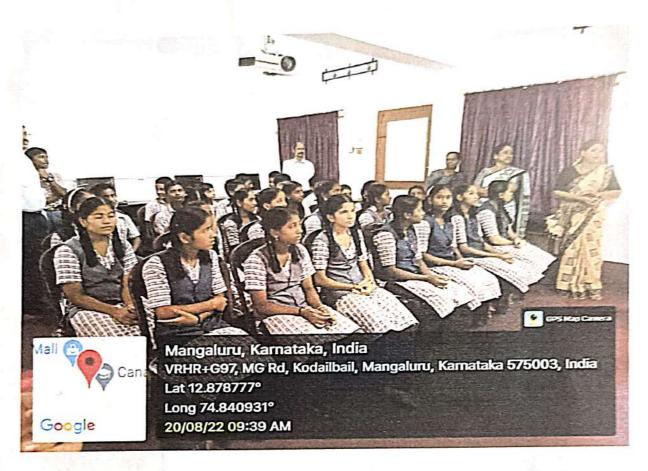

y members to ask questions and receive clarification on legal matters.

#### Impact and Feedback

The orientation program was well-received by both the high school students and the local community. Attendees expressed their appreciation for the valuable information and the efforts of the SDM Law College students. The program successfully raised awareness about legal aid and empowered individuals with knowledge about their rights.

### Conclusion

The Legal Aid Orientation conducted by SDM Law College students at Besant National High School was a significant initiative towards promoting legal awareness. The event highlighted the importance of legal aid and showcased the commitment of SDM Law College to social justice and community service.



# Legal aid Session in Besant National School.



Children's are very excited to learn something new from students turned resource persons of SDM Law College. Session started at 10.00 am.





The Legal Orientation Program took place in Besant high school, kodialbail. The Resource person Vaishnav from 3(1) year LLB spoke on the topic Child marriage. The session was very interactive.





The Legal Orientation Program took place in Besant high school, kodialbial. The Resource person Vaishnav from 3(1) year LLB spoke on the topic Child marriage. The session was very interactive.



## Annual report 2021-22



The Resource Person Niriksha from 5(2)-year BALLB spoke on the topic Fundamental rights and duties.

The students took active participation and involvement in the session.



25 | Page



OUR STUDENT RECIEVINGS CERTIFICATE FROM
THE T