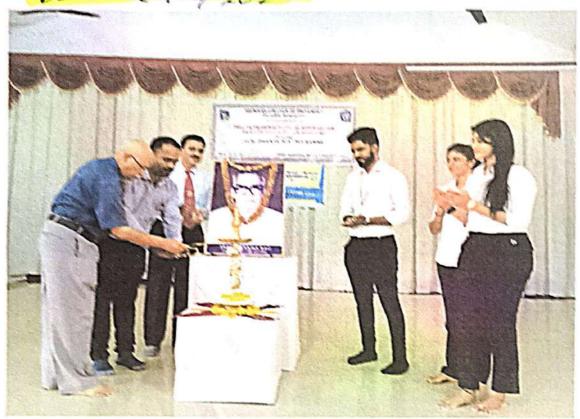

Specify if any other: Legal Orientation Program Event Date(s):26/08/2022 Venue: Srinivasa College of Pharmacy Number of Participants : 168-13-65 Topics Covered Resource Persons **POCSO Act** 1.Arolin'D'Souza **Fundamental Rights and Duties** 2. Melisha 3. Lester Lasado **Consumer Protection Act** 

- 1) Report
- (3) Attendance and feed back turns



REPORT

Legal Orientation in Srinivas Pharmacy College. Three students of SDM LAW COLLEGE MANGALORE conducted Legal Orientation Program for the Pharmacy Students in Organization with 'INDIAN PHARMACEUTICAL ASSOCIATION', DAKSHINA KANNADA DISTRICT, LOCAL BRANCH, MANGALORE In Association of 'SRINIVAS COLLEGE OF PHARMACY' VALACHIL, MANGALORE on 26.08.2022, Friday at 10:20am. There were around 80-90 students for the session.



# Date - 20/05/2022



The program begun by a short stage program invoking god's grace through lighting the lamp along with the principal, vice principal and Resource Persons. Resource Persons were introduced by Prof. Dr. Kumara Prasad, Mangalore Coordinator and then the session begun.





Resource Person, Ms. Melisha Sony Walder gave a talk on 'the Importance of The Fundamental Duties'. She elaborated the need to know our fundamental duties to be a better citizen in the future, she also had interactive session referring this to the Real Political Situations across the globe.



Annual report 2021-22 Date - 28/08/2022

The Resource Person, Mr. Lester Lasrado gave a talk on the 'Consumer Protection Act' with various Commercial Examples and their strategies. He also highlighted some recent cases stating the rem