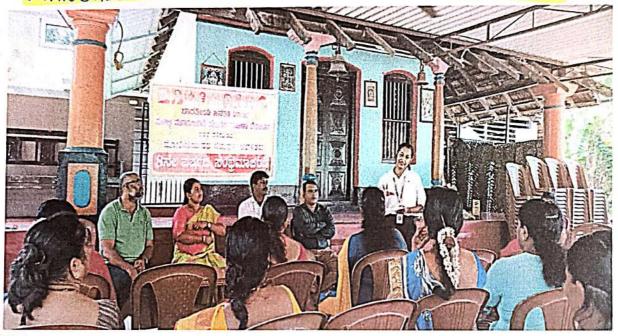

| Faculty Incharge of the E         | vent: Mr. Karthik Anand                          |
|-----------------------------------|--------------------------------------------------|
| Committee / Cell Name : 1         | Legal Aid And Extension Cell                     |
| Event Title: Workshop on          | Legal Aid                                        |
| Event type: Seminar/Confer        | rence/Guest Lecture/Workshop/Extension Activity. |
| Specify if any other: Legal       | Aid Workshop in Alva's College, Moodabidri       |
| Event Date(s):30/12/2021          |                                                  |
| Venue: Alvas College Moo          | dabidri da   |
| Number of Participants/Vis        |                                                  |
| Guest(s)/Dignitaries              | Designation / Affiliation                        |
| 1 Honorable Judge Abdul<br>Nazeer | Honorable Judge Supreme Court                    |
| 2.N.Narasimha Hegde               | Senior Advocate, Mangaluru                       |
| 3.Advocate Raghavendra<br>Rao     | Secretary ,Bar Association ,Mangalore            |
| 4.Padma Shri Harkala<br>Hajappa   | Social Activist                                  |

Inauguration of Legal Aid Camp on 30-12-2021 was held in Alvas College, Moodabidri, and Dakshina Kannada. Honorable Judge S. Abdul. Nazeer, Judge of Supreme Court Inaugurated the Workshop. Dr. M. Mohan Alva, President, Alva's Education Institution, Moodabidri also graced the occasion with him.