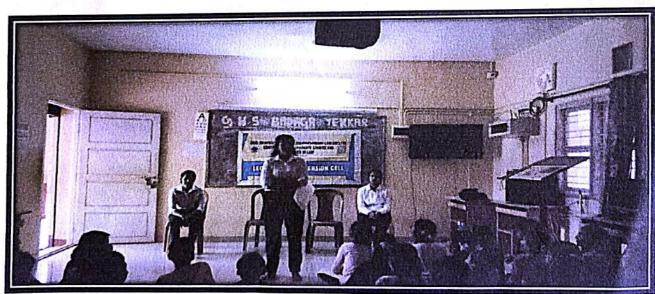

Honorable Judge S Abdul Nazeer visited our Legal Aid Stall and took a glance over the activities Pate-30 / 12/2021 displayed in the legal aid cell.

Padma Shri Harekala Hajabba, a Social Activist also visited the Legal Aid Stall and listened to what the students presented about the activities of Legal Aid Cell. Legal Aid Cell Convenor Asst.Prof..Karthik Anand and Asst.Prof. Pushparaj K also welcomed Sir Padma Shri Harekala Hajabba.

Date - 30/12/2021

0

0

0

0

0

0

0

0

0

9

.

.

Date 30/12/2021

Advocate Raghavendra Rao, Secretary, Mangaluru Bar Association also visited the stall .Our students presented their best on the activities conducted and services provided.

The visitors who visited the stall appreciated the working of the legal aid cell and expressed their opinion in the visitor's book.