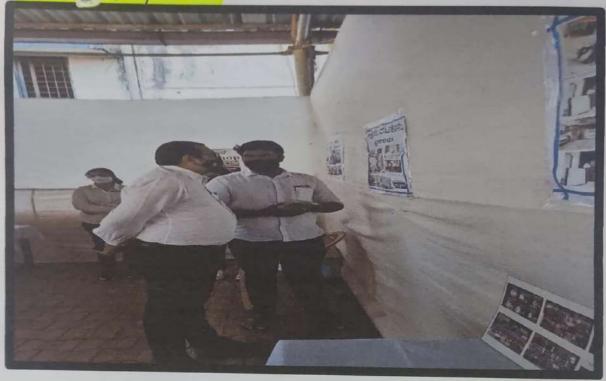

Inauguration of Legal Aid Camp on 30-12-2021 was held in Alvas College, Moodabidri, and Dakshina Kannada. Honorable Judge S. Abdul. Nazeer, Judge of Supreme Court Inaugurated the Workshop. Dr. M. Mohan Alva, President, Alva's Education Institution, Moodabidri also graced the occasion with him.

Honorable Judge S Abdul Nazeer visited our Legal Aid Stall and took a glance over the activities Pate-30 / 12/2021 displayed in the legal aid cell.

Padma Shri Harekala Hajabba, a Social Activist also visited the Legal Aid Stall and listened to what the students presented about the activities of Legal Aid Cell. Legal Aid Cell Convenor Asst.Prof..Karthik Anand and Asst.Prof. Pushparaj K also welcomed Sir Padma Shri Harekala Hajabba.

0

0

9

.

.

Date 30/12/2021

Advocate Raghavendra Rao, Secretary, Mangaluru Bar Association also visited the stall .Our students presented their best on the activities conducted and services provided.

The visitors who visited the stall appreciated the working of the legal aid cell and expressed their opinion in the visitor's book.