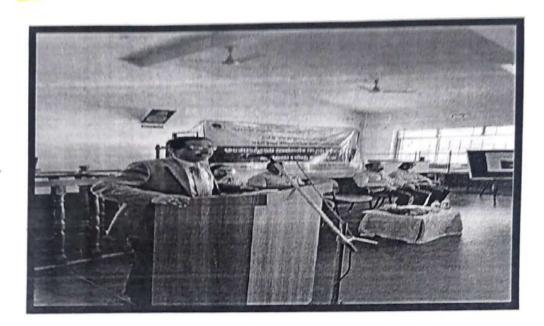

| Faculty Incharge of the E         | vent: Mr. Karthik Anand                          |
|-----------------------------------|--------------------------------------------------|
| Committee / Cell Name : 1         | Legal Aid And Extension Cell                     |
| Event Title: Workshop on          | Legal Aid                                        |
| Event type: Seminar/Confer        | rence/Guest Lecture/Workshop/Extension Activity. |
| Specify if any other: Legal       | Aid Workshop in Alva's College, Moodabidri       |
| Event Date(s):30/12/2021          |                                                  |
| Venue: Alvas College Moo          | dabidri da   |
| Number of Participants/Vis        |                                                  |
| Guest(s)/Dignitaries              | Designation / Affiliation                        |
| 1 Honorable Judge Abdul<br>Nazeer | Honorable Judge Supreme Court                    |
| 2.N.Narasimha Hegde               | Senior Advocate, Mangaluru                       |
| 3.Advocate Raghavendra<br>Rao     | Secretary ,Bar Association ,Mangalore            |
| 4.Padma Shri Harkala<br>Hajappa   | Social Activist                                  |

Inauguration of Legal Aid Camp on 30-12-2021 was held in Alvas College, Moodabidri, and Dakshina Kannada. Honorable Judge S. Abdul. Nazeer, Judge of Supreme Court Inaugurated the Workshop. Dr. M. Mohan Alva, President, Alva's Education Institution, Moodabidri also graced the occasion with him.