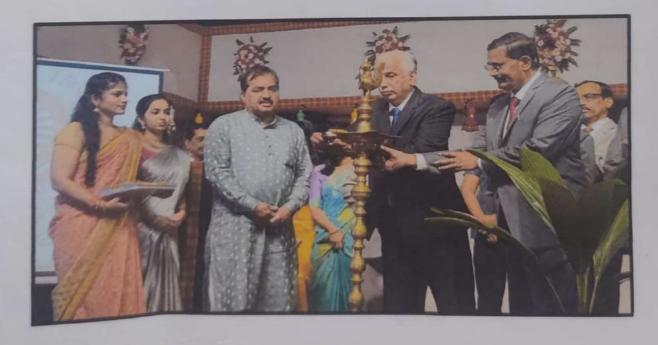

| Faculty Incharge of the E         | vent: Mr. Karthik Anand                          |
|-----------------------------------|--------------------------------------------------|
| Committee / Cell Name : 1         | Legal Aid And Extension Cell                     |
| Event Title: Workshop on          | Legal Aid                                        |
| Event type: Seminar/Confer        | rence/Guest Lecture/Workshop/Extension Activity. |
| Specify if any other: Legal       | Aid Workshop in Alva's College, Moodabidri       |
| Event Date(s):30/12/2021          |                                                  |
| Venue: Alvas College Moo          | dabidri da   |
| Number of Participants/Vis        |                                                  |
| Guest(s)/Dignitaries              | Designation / Affiliation                        |
| 1 Honorable Judge Abdul<br>Nazeer | Honorable Judge Supreme Court                    |
| 2.N.Narasimha Hegde               | Senior Advocate, Mangaluru                       |
| 3.Advocate Raghavendra<br>Rao     | Secretary ,Bar Association ,Mangalore            |
| 4.Padma Shri Harkala<br>Hajappa   | Social Activist                                  |

Inauguration of Legal Aid Camp on 30-12-2021 was held in Alvas College, Moodabidri, and Dakshina Kannada. Honorable Judge S. Abdul. Nazeer, Judge of Supreme Court Inaugurated the Workshop. Dr. M. Mohan Alva, President, Alva's Education Institution, Moodabidri also graced the occasion with him.

Honorable Judge S Abdul Nazeer visited our Legal Aid Stall and took a glance over the activities Pate-30 / 12/2021 displayed in the legal aid cell.

Padma Shri Harekala Hajabba, a Social Activist also visited the Legal Aid Stall and listened to what the students presented about the activities of Legal Aid Cell. Legal Aid Cell Convenor Asst.Prof..Karthik Anand and Asst.Prof. Pushparaj K also welcomed Sir Padma Shri Harekala Hajabba.