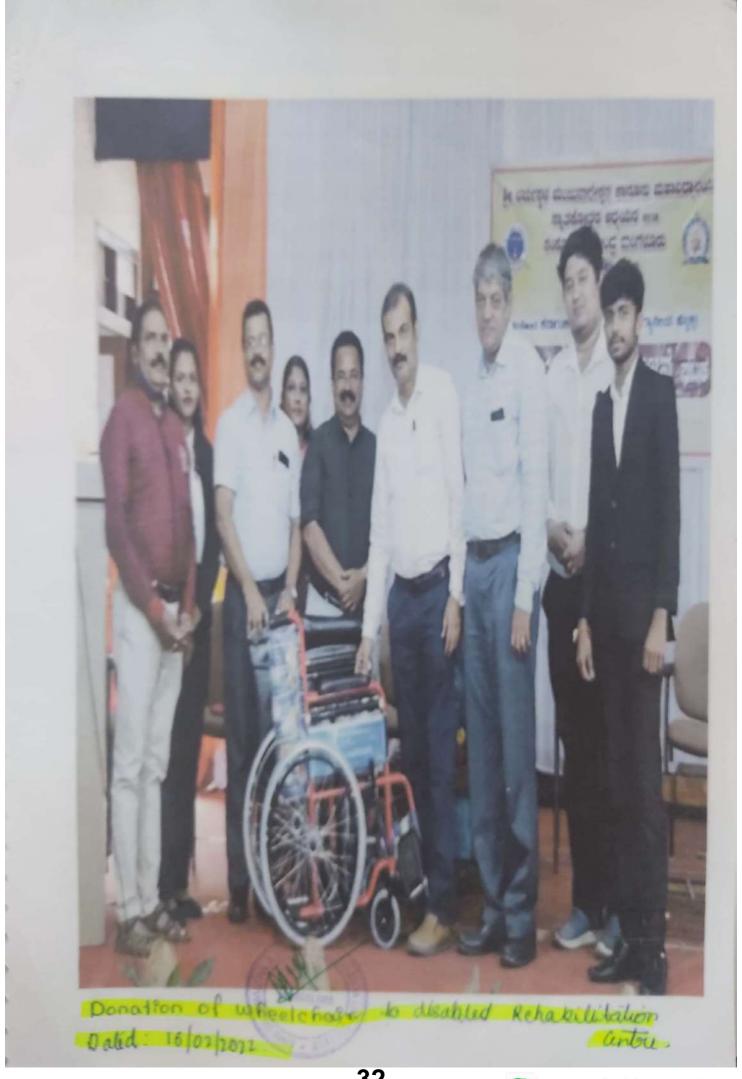

### TEMPLATE FOR REPORTING OF EVENTS

|                   | Dog Dog A / Chahoppa As                                                                                                                                                       |
|-------------------|-------------------------------------------------------------------------------------------------------------------------------------------------------------------------------|
| charge:           | Alesh Parag Re (shaheersa As                                                                                                                                                  |
| Committee / Cell: | NSS.                                                                                                                                                                          |
| Event<br>Title:   | Donation of wheel Chairs!                                                                                                                                                     |
| Event type:       | Outstach acturity.                                                                                                                                                            |
| Event Date(s):    | 16 M- 42b 2022                                                                                                                                                                |
| Venue:            | concege Aceditonicom.                                                                                                                                                         |
| Resource Pe       | erson                                                                                                                                                                         |
|                   |                                                                                                                                                                               |
|                   |                                                                                                                                                                               |
|                   |                                                                                                                                                                               |
|                   |                                                                                                                                                                               |
| 01690             | the event/Additional Information:  There chairs were doorated by two-  the of chairs were doorated by two-  to of cropall physically disabled  to of magazaf, the faculty al- |
| Disable           | d Relabilitar (8)                                                                                                                                                             |
| Disable           | de Rehabilitarion Como                                                                                                                                                        |
| Disable           | d Relabilitar (8)                                                                                                                                                             |

#### Report on Wheelchair Donation by NSS Unit to Disabled Rehabilitation Center, Mangaluru

Date of Event: February 16, 2022

Location: SDM Law College, Mangaluru

#### Introduction

On February 16, 2022, the National Service Scheme (NSS) unit organized a significant event at the in SDM Law College, Mangaluru. The event was marked by the donation of wheelchairs to the center, aiming to enhance the mobility and quality of life for the residents.

#### **Donation Ceremony**

The highlight of the event was the donation ceremony, where several wheelchairs were handed over to the representatives of the Disabled Rehabilitation Center. The wheelchairs were received with gratitude, and the center's spokesperson expressed heartfelt thanks to the NSS unit for their generous contribution.