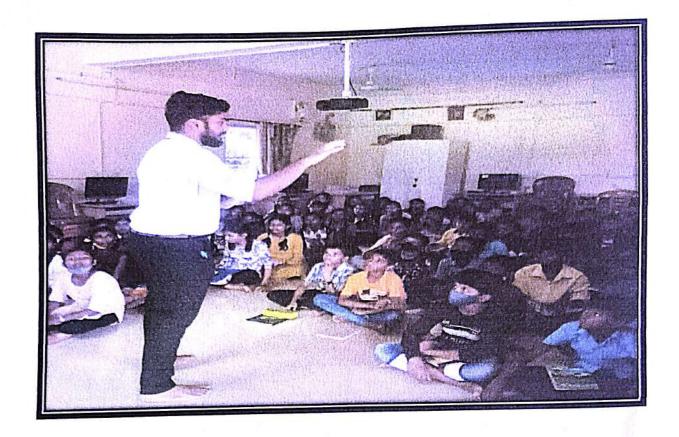

| Faculty Incharge of the E         | vent: Mr. Karthik Anand                          |
|-----------------------------------|--------------------------------------------------|
| Committee / Cell Name : 1         | Legal Aid And Extension Cell                     |
| Event Title: Workshop on          | Legal Aid                                        |
| Event type: Seminar/Confer        | rence/Guest Lecture/Workshop/Extension Activity. |
| Specify if any other: Legal       | Aid Workshop in Alva's College, Moodabidri       |
| Event Date(s):30/12/2021          |                                                  |
| Venue: Alvas College Moo          | dabidri da   |
| Number of Participants/Vis        |                                                  |
| Guest(s)/Dignitaries              | Designation / Affiliation                        |
| 1 Honorable Judge Abdul<br>Nazeer | Honorable Judge Supreme Court                    |
| 2.N.Narasimha Hegde               | Senior Advocate, Mangaluru                       |
| 3.Advocate Raghavendra<br>Rao     | Secretary ,Bar Association ,Mangalore            |
| 4.Padma Shri Harkala<br>Hajappa   | Social Activist                                  |

Inauguration of Legal Aid Camp on 30-12-2021 was held in Alvas College, Moodabidri, and Dakshina Kannada. Honorable Judge S. Abdul. Nazeer, Judge of Supreme Court Inaugurated the Workshop. Dr. M. Mohan Alva, President, Alva's Education Institution, Moodabidri also graced the occasion with him.

#### Report on Legal Aid Workshop at Alva's College, Moodabidiri

Date: December 30, 2021

Venue: Alva's College, Moodabidiri

Participants: 75 students from SDM Law College, Mangalore

#### Introduction

On December 30, 2021, a comprehensive legal aid workshop was conducted at Alva's College, Moodabidiri. This event was organized in collaboration with SDM Law College, Mangalore, and saw active participation from 75 law students. The workshop aimed to enhance legal awareness and provide practical insights into the legal aid system.