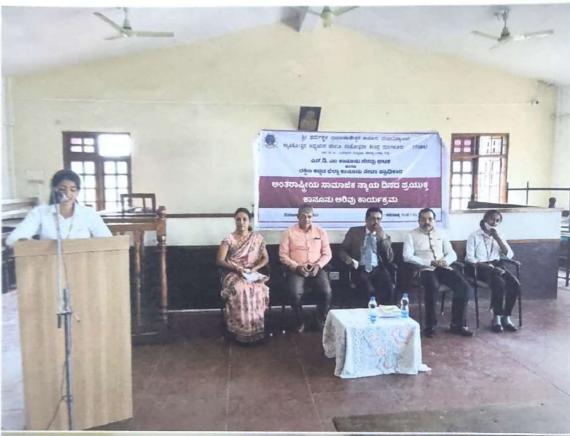

| Faculty Incharge of the E         | vent: Mr. Karthik Anand                          |
|-----------------------------------|--------------------------------------------------|
| Committee / Cell Name : 1         | Legal Aid And Extension Cell                     |
| Event Title: Workshop on          | Legal Aid                                        |
| Event type: Seminar/Confer        | rence/Guest Lecture/Workshop/Extension Activity. |
| Specify if any other: Legal       | Aid Workshop in Alva's College, Moodabidri       |
| Event Date(s):30/12/2021          |                                                  |
| Venue: Alvas College Moo          | dabidri da   |
| Number of Participants/Vis        |                                                  |
| Guest(s)/Dignitaries              | Designation / Affiliation                        |
| 1 Honorable Judge Abdul<br>Nazeer | Honorable Judge Supreme Court                    |
| 2.N.Narasimha Hegde               | Senior Advocate, Mangaluru                       |
| 3.Advocate Raghavendra<br>Rao     | Secretary ,Bar Association ,Mangalore            |
| 4.Padma Shri Harkala<br>Hajappa   | Social Activist                                  |

Inauguration of Legal Aid Camp on 30-12-2021 was held in Alvas College, Moodabidri, and Dakshina Kannada. Honorable Judge S. Abdul. Nazeer, Judge of Supreme Court Inaugurated the Workshop. Dr. M. Mohan Alva, President, Alva's Education Institution, Moodabidri also graced the occasion with him.