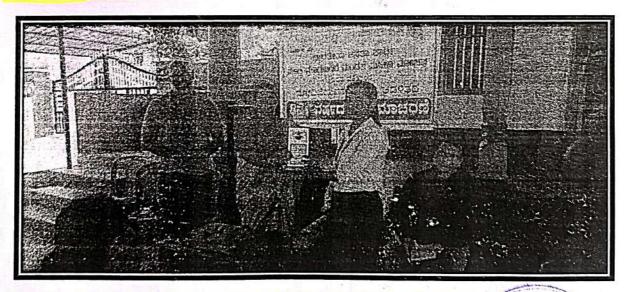

Honorable Judge S Abdul Nazeer visited our Legal Aid Stall and took a glance over the activities Pate-30 / 12/2021 displayed in the legal aid cell.

Padma Shri Harekala Hajabba, a Social Activist also visited the Legal Aid Stall and listened to what the students presented about the activities of Legal Aid Cell. Legal Aid Cell Convenor Asst.Prof..Karthik Anand and Asst.Prof. Pushparaj K also welcomed Sir Padma Shri Harekala Hajabba.

0

0

9

.

.

Date 30/12/2021

Advocate Raghavendra Rao, Secretary, Mangaluru Bar Association also visited the stall .Our students presented their best on the activities conducted and services provided.

The visitors who visited the stall appreciated the working of the legal aid cell and expressed their opinion in the visitor's book.