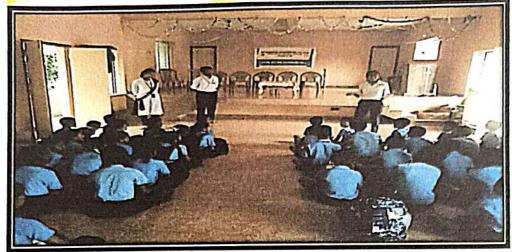

| Faculty Incharge of the E         | vent: Mr. Karthik Anand                          |
|-----------------------------------|--------------------------------------------------|
| Committee / Cell Name : 1         | Legal Aid And Extension Cell                     |
| Event Title: Workshop on          | Legal Aid                                        |
| Event type: Seminar/Confer        | rence/Guest Lecture/Workshop/Extension Activity. |
| Specify if any other: Legal       | Aid Workshop in Alva's College, Moodabidri       |
| Event Date(s):30/12/2021          |                                                  |
| Venue: Alvas College Moo          | dabidri da   |
| Number of Participants/Vis        |                                                  |
| Guest(s)/Dignitaries              | Designation / Affiliation                        |
| 1 Honorable Judge Abdul<br>Nazeer | Honorable Judge Supreme Court                    |
| 2.N.Narasimha Hegde               | Senior Advocate, Mangaluru                       |
| 3.Advocate Raghavendra<br>Rao     | Secretary ,Bar Association ,Mangalore            |
| 4.Padma Shri Harkala<br>Hajappa   | Social Activist                                  |

Inauguration of Legal Aid Camp on 30-12-2021 was held in Alvas College, Moodabidri, and Dakshina Kannada. Honorable Judge S. Abdul. Nazeer, Judge of Supreme Court Inaugurated the Workshop. Dr. M. Mohan Alva, President, Alva's Education Institution, Moodabidri also graced the occasion with him.