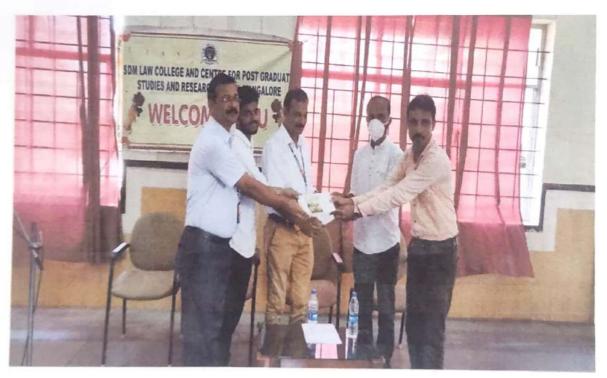

| Faculty Incharge of the E         | vent: Mr. Karthik Anand                          |
|-----------------------------------|--------------------------------------------------|
| Committee / Cell Name : 1         | Legal Aid And Extension Cell                     |
| Event Title: Workshop on          | Legal Aid                                        |
| Event type: Seminar/Confer        | rence/Guest Lecture/Workshop/Extension Activity. |
| Specify if any other: Legal       | Aid Workshop in Alva's College, Moodabidri       |
| Event Date(s):30/12/2021          |                                                  |
| Venue: Alvas College Moo          | dabidri da   |
| Number of Participants/Vis        |                                                  |
| Guest(s)/Dignitaries              | Designation / Affiliation                        |
| 1 Honorable Judge Abdul<br>Nazeer | Honorable Judge Supreme Court                    |
| 2.N.Narasimha Hegde               | Senior Advocate, Mangaluru                       |
| 3.Advocate Raghavendra<br>Rao     | Secretary ,Bar Association ,Mangalore            |
| 4.Padma Shri Harkala<br>Hajappa   | Social Activist                                  |

Inauguration of Legal Aid Camp on 30-12-2021 was held in Alvas College, Moodabidri, and Dakshina Kannada. Honorable Judge S. Abdul. Nazeer, Judge of Supreme Court Inaugurated the Workshop. Dr. M. Mohan Alva, President, Alva's Education Institution, Moodabidri also graced the occasion with him.