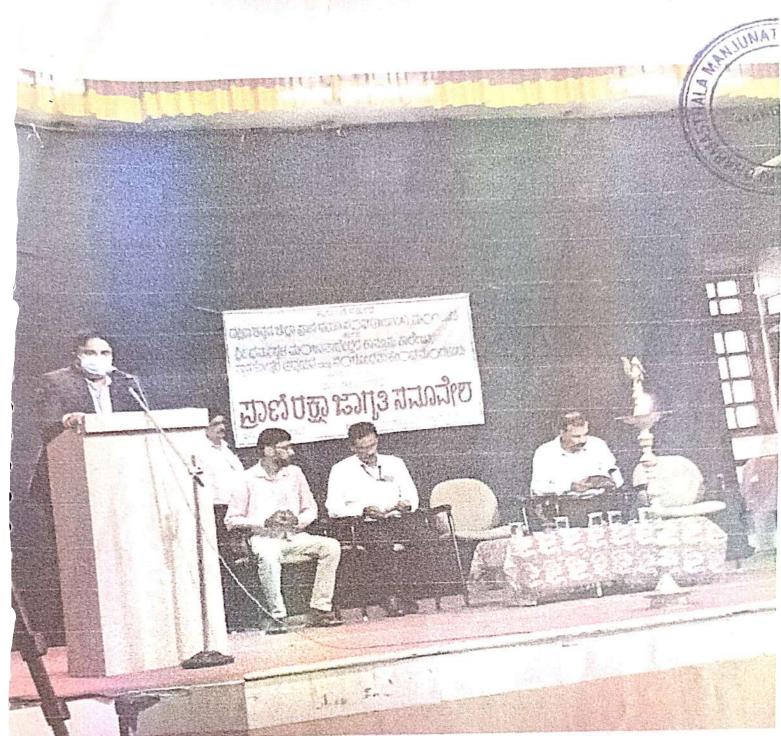

| Faculty Incharge of the E         | vent: Mr. Karthik Anand                          |
|-----------------------------------|--------------------------------------------------|
| Committee / Cell Name : 1         | Legal Aid And Extension Cell                     |
| Event Title: Workshop on          | Legal Aid                                        |
| Event type: Seminar/Confer        | rence/Guest Lecture/Workshop/Extension Activity. |
| Specify if any other: Legal       | Aid Workshop in Alva's College, Moodabidri       |
| Event Date(s):30/12/2021          |                                                  |
| Venue: Alvas College Moo          | dabidri da   |
| Number of Participants/Vis        |                                                  |
| Guest(s)/Dignitaries              | Designation / Affiliation                        |
| 1 Honorable Judge Abdul<br>Nazeer | Honorable Judge Supreme Court                    |
| 2.N.Narasimha Hegde               | Senior Advocate, Mangaluru                       |
| 3.Advocate Raghavendra<br>Rao     | Secretary ,Bar Association ,Mangalore            |
| 4.Padma Shri Harkala<br>Hajappa   | Social Activist                                  |

Inauguration of Legal Aid Camp on 30-12-2021 was held in Alvas College, Moodabidri, and Dakshina Kannada. Honorable Judge S. Abdul. Nazeer, Judge of Supreme Court Inaugurated the Workshop. Dr. M. Mohan Alva, President, Alva's Education Institution, Moodabidri also graced the occasion with him.