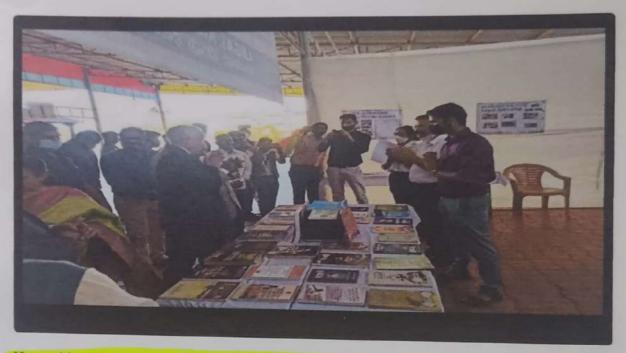

Honorable Judge S Abdul Nazeer visited our Legal Aid Stall and took a glance over the activities Pate-30 / 12/2021 displayed in the legal aid cell.

Padma Shri Harekala Hajabba, a Social Activist also visited the Legal Aid Stall and listened to what the students presented about the activities of Legal Aid Cell. Legal Aid Cell Convenor Asst.Prof..Karthik Anand and Asst.Prof. Pushparaj K also welcomed Sir Padma Shri Harekala Hajabba.

0

0

9

.

.

Date 30/12/2021

Advocate Raghavendra Rao, Secretary, Mangaluru Bar Association also visited the stall .Our students presented their best on the activities conducted and services provided.

The visitors who visited the stall appreciated the working of the legal aid cell and expressed their opinion in the visitor's book.