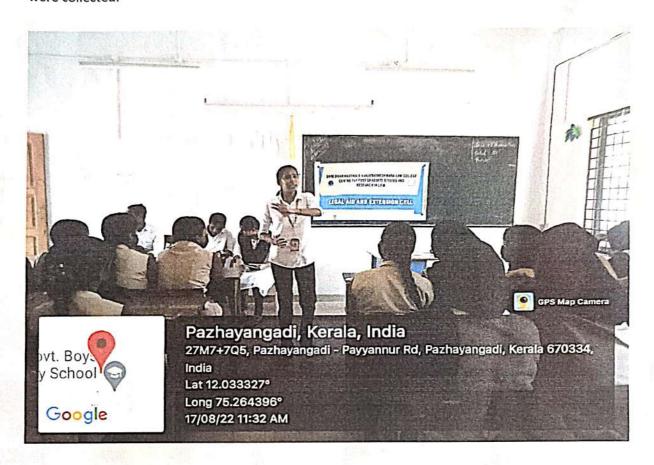

#### **DONATION OF E-SLATES:**

As a part of "spandane" 50 slates worth rps 7,500/- donated to D.K.Zilla Panchayath Lower Primary School, Pandigadde Sullia Taluk on 15th Nov 2021. The slates were sponsored by Dr Ananth Prabhu, faculty at Sahyadri Engineering College, Mangalore; Dr. Tharanath, Principal of SDM Law college, Mr. Pushparaj K, NSS Programme Officer, Mr. Yashodhara Kalanja, the Headmaster of Pandigadde School; Mr. Ashok Kumar, Assisstant teacher at Pandigadde school and others were present.

of E. slates

PANDIGADDE