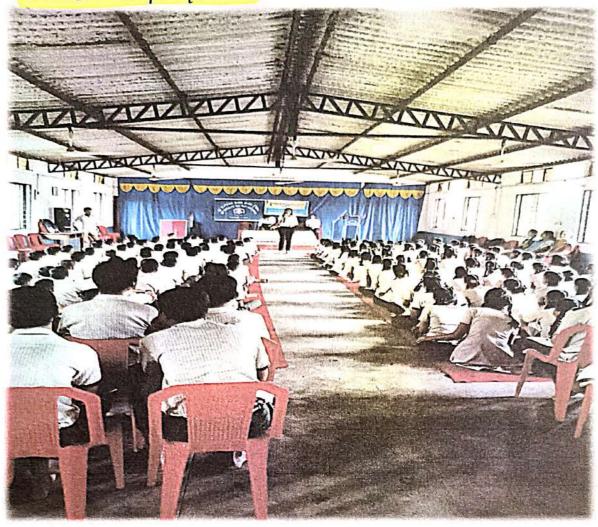

Inauguration of Legal Aid Camp on 30-12-2021 was held in Alvas College, Moodabidri, and Dakshina Kannada. Honorable Judge S. Abdul. Nazeer, Judge of Supreme Court Inaugurated the Workshop. Dr. M. Mohan Alva, President, Alva's Education Institution, Moodabidri also graced the occasion with him.

Honorable Judge S Abdul Nazeer visited our Legal Aid Stall and took a glance over the activities Pate-30 / 12/2021 displayed in the legal aid cell.

Padma Shri Harekala Hajabba, a Social Activist also visited the Legal Aid Stall and listened to what the students presented about the activities of Legal Aid Cell. Legal Aid Cell Convenor Asst.Prof..Karthik Anand and Asst.Prof. Pushparaj K also welcomed Sir Padma Shri Harekala Hajabba.