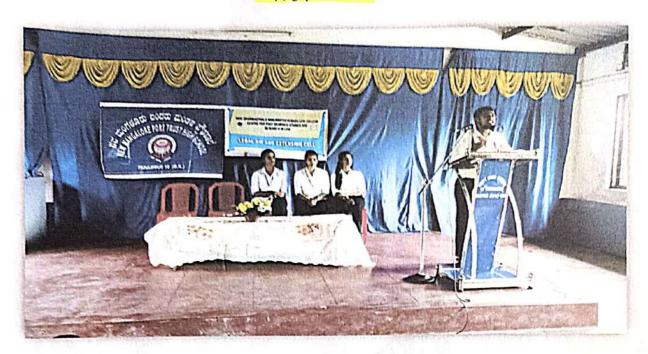

| atve.             | (FX) |



(1) Report

(3) Thank 5 Letty
(4) Attendance Cam Feed back form



### REPORT.



The dais was open for Mr Shivashankar to welcome our cell to the gathering by praying LORD MAJUNATHASWAMY, it being started "Ignorantia juris non excusat, so it is evident this maxim that merely not aware of law doesn't mean that a person is exempted from the crime he commits. As a part of LEGAL AID CELL AND EXTENTION CELL, we have organised legal literacy program in this school. We have decided to spread awareness about "Right to education "," child marriage"," POCSO". All the children were more enthusiastic about the said topic and were keen to listen.

First, Ms Mercy, started with child marriage, explaining the child marriage in the easier manner. "Any one marring below the age of 18yr {girls}, 21yr {boys} is said to be child marriage, many points were also discussed.

In India, ther