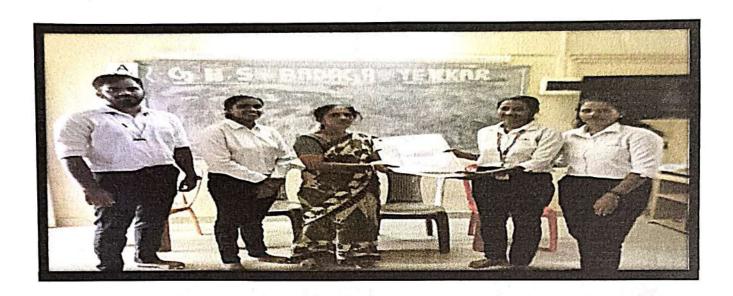

| Faculty Incharge of the E         | vent: Mr. Karthik Anand                          |
|-----------------------------------|--------------------------------------------------|
| Committee / Cell Name : 1         | Legal Aid And Extension Cell                     |
| Event Title: Workshop on          | Legal Aid                                        |
| Event type: Seminar/Confer        | rence/Guest Lecture/Workshop/Extension Activity. |
| Specify if any other: Legal       | Aid Workshop in Alva's College, Moodabidri       |
| Event Date(s):30/12/2021          |                                                  |
| Venue: Alvas College Moo          | dabidri da   |
| Number of Participants/Vis        |                                                  |
| Guest(s)/Dignitaries              | Designation / Affiliation                        |
| 1 Honorable Judge Abdul<br>Nazeer | Honorable Judge Supreme Court                    |
| 2.N.Narasimha Hegde               | Senior Advocate, Mangaluru                       |
| 3.Advocate Raghavendra<br>Rao     | Secretary ,Bar Association ,Mangalore            |
| 4.Padma Shri Harkala<br>Hajappa   | Social Activist                                  |

Inauguration of Legal Aid Camp on 30-12-2021 was held in Alvas College, Moodabidri, and Dakshina Kannada. Honorable Judge S. Abdul. Nazeer, Judge of Supreme Court Inaugurated the Workshop. Dr. M. Mohan Alva, President, Alva's Education Institution, Moodabidri also graced the occasion with him.

Honorable Judge S Abdul Nazeer visited our Legal Aid Stall and took a glance over the activities Pate-30 / 12/2021 displayed in the legal aid cell.

Padma Shri Harekala Hajabba, a Social Activist also visited the Legal Aid Stall and listened to what the students presented about the activities of Legal Aid Cell. Legal Aid Cell Convenor Asst.Prof..Karthik Anand and Asst.Prof. Pushparaj K also welcomed Sir Padma Shri Harekala Hajabba.