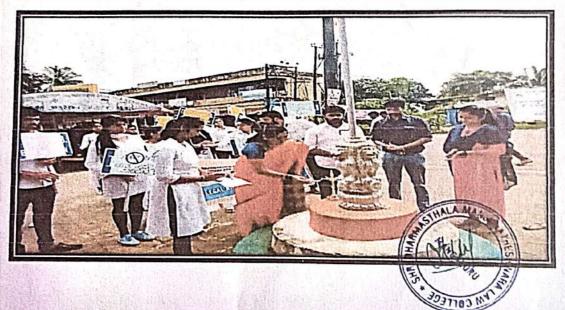

Inauguration of Legal Aid Camp on 30-12-2021 was held in Alvas College, Moodabidri, and Dakshina Kannada. Honorable Judge S. Abdul. Nazeer, Judge of Supreme Court Inaugurated the Workshop. Dr. M. Mohan Alva, President, Alva's Education Institution, Moodabidri also graced the occasion with him.