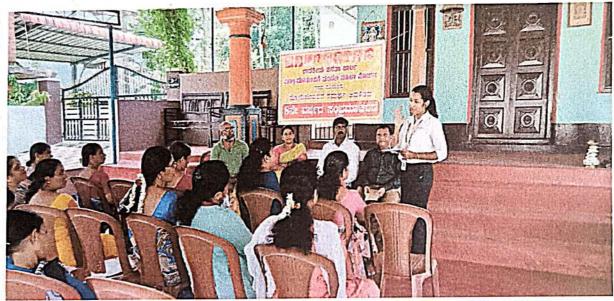

| Faculty Incharge of the E         | vent: Mr. Karthik Anand                          |
|-----------------------------------|--------------------------------------------------|
| Committee / Cell Name : 1         | Legal Aid And Extension Cell                     |
| Event Title: Workshop on          | Legal Aid                                        |
| Event type: Seminar/Confer        | rence/Guest Lecture/Workshop/Extension Activity. |
| Specify if any other: Legal       | Aid Workshop in Alva's College, Moodabidri       |
| Event Date(s):30/12/2021          |                                                  |
| Venue: Alvas College Moo          | dabidri da   |
| Number of Participants/Vis        |                                                  |
| Guest(s)/Dignitaries              | Designation / Affiliation                        |
| 1 Honorable Judge Abdul<br>Nazeer | Honorable Judge Supreme Court                    |
| 2.N.Narasimha Hegde               | Senior Advocate, Mangaluru                       |
| 3.Advocate Raghavendra<br>Rao     | Secretary ,Bar Association ,Mangalore            |
| 4.Padma Shri Harkala<br>Hajappa   | Social Activist                                  |

Inauguration of Legal Aid Camp on 30-12-2021 was held in Alvas College, Moodabidri, and Dakshina Kannada. Honorable Judge S. Abdul. Nazeer, Judge of Supreme Court Inaugurated the Workshop. Dr. M. Mohan Alva, President, Alva's Education Institution, Moodabidri also graced the occasion with him.