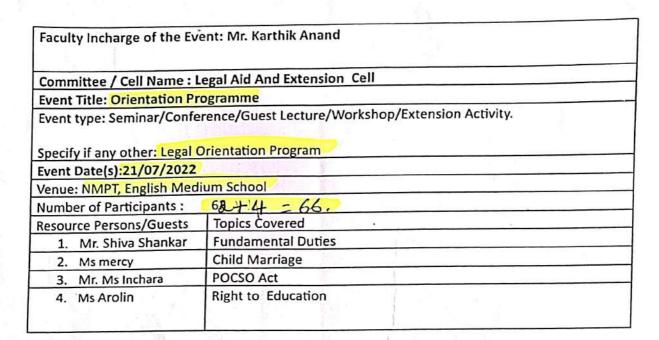

| atve.             | (FX) |



(1) Report

(3) Thank 5 Letty
(4) Attendance Cam Feed back form



### REPORT.



The dais was open for Mr Shivashankar to welcome our cell to the gathering by praying LORD MAJUNATHASWAMY, it being started "Ignorantia juris non excusat, so it is evident this maxim that merely not aware of law doesn't mean that a person is exempted from the crime he commits. As a part of LEGAL AID CELL AND EXTENTION CELL, we have organised legal literacy program in this school. We have decided to spread awareness about "Right to education "," child marriage"," POCSO". All the children were more enthusiastic about the said topic and were keen to listen.

First, Ms Mercy, started with child marriage, explaining the child marriage in the easier manner. "Any one marring below the age of 18yr {girls}, 21yr {bo