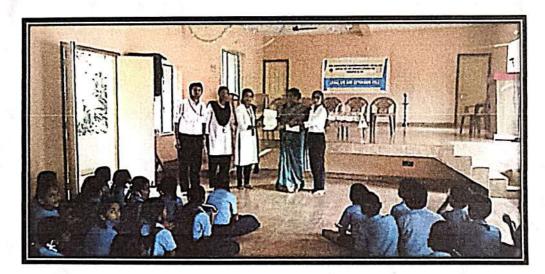

| Faculty Incharge of the E         | vent: Mr. Karthik Anand                          |
|-----------------------------------|--------------------------------------------------|
| Committee / Cell Name : 1         | Legal Aid And Extension Cell                     |
| Event Title: Workshop on          | Legal Aid                                        |
| Event type: Seminar/Confer        | rence/Guest Lecture/Workshop/Extension Activity. |
| Specify if any other: Legal       | Aid Workshop in Alva's College, Moodabidri       |
| Event Date(s):30/12/2021          |                                                  |
| Venue: Alvas College Moo          | dabidri da   |
| Number of Participants/Vis        |                                                  |
| Guest(s)/Dignitaries              | Designation / Affiliation                        |
| 1 Honorable Judge Abdul<br>Nazeer | Honorable Judge Supreme Court                    |
| 2.N.Narasimha Hegde               | Senior Advocate, Mangaluru                       |
| 3.Advocate Raghavendra<br>Rao     | Secretary ,Bar Association ,Mangalore            |
| 4.Padma Shri Harkala<br>Hajappa   | Social Activist                                  |

Inauguration of Legal Aid Camp on 30-12-2021 was held in Alvas College, Moodabidri, and Dakshina Kannada. Honorable Judge S. Abdul. Nazeer, Judge of Supreme Court Inaugurated the Workshop. Dr. M. Mohan Alva, President, Alva's Education Institution, Moodabidri also graced the occasion with him.