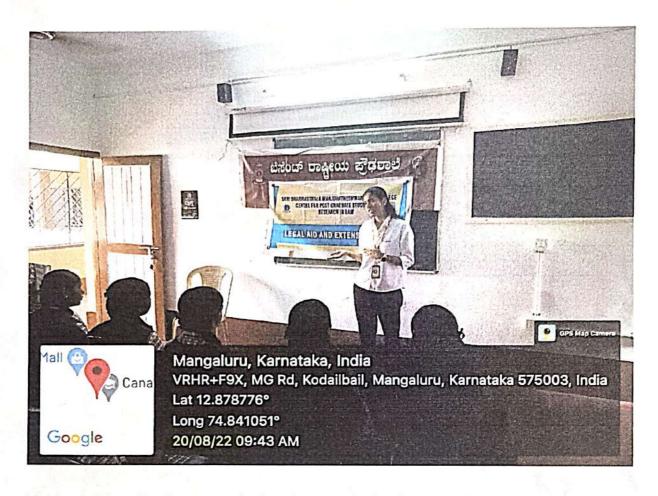

| Faculty Incharge of the E         | vent: Mr. Karthik Anand                          |
|-----------------------------------|--------------------------------------------------|
| Committee / Cell Name : 1         | Legal Aid And Extension Cell                     |
| Event Title: Workshop on          | Legal Aid                                        |
| Event type: Seminar/Confer        | rence/Guest Lecture/Workshop/Extension Activity. |
| Specify if any other: Legal       | Aid Workshop in Alva's College, Moodabidri       |
| Event Date(s):30/12/2021          |                                                  |
| Venue: Alvas College Moo          | dabidri da   |
| Number of Participants/Vis        |                                                  |
| Guest(s)/Dignitaries              | Designation / Affiliation                        |
| 1 Honorable Judge Abdul<br>Nazeer | Honorable Judge Supreme Court                    |
| 2.N.Narasimha Hegde               | Senior Advocate, Mangaluru                       |
| 3.Advocate Raghavendra<br>Rao     | Secretary ,Bar Association ,Mangalore            |
| 4.Padma Shri Harkala<br>Hajappa   | Social Activist                                  |

Inauguration of Legal Aid Camp on 30-12-2021 was held in Alvas College, Moodabidri, and Dakshina Kannada. Honorable Judge S. Abdul. Nazeer, Judge of Supreme Court Inaugurated the Workshop. Dr. M. Mohan Alva, President, Alva's Education Institution, Moodabidri also graced the occasion with him.