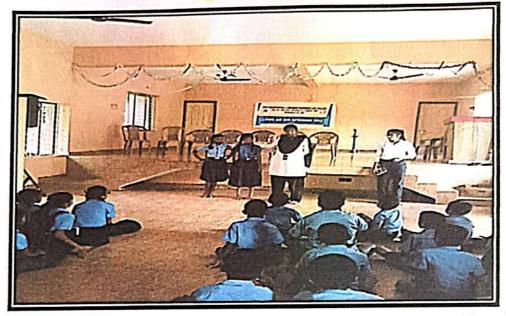

| Faculty Incharge of the E         | vent: Mr. Karthik Anand                          |
|-----------------------------------|--------------------------------------------------|
| Committee / Cell Name : 1         | Legal Aid And Extension Cell                     |
| Event Title: Workshop on          | Legal Aid                                        |
| Event type: Seminar/Confer        | rence/Guest Lecture/Workshop/Extension Activity. |
| Specify if any other: Legal       | Aid Workshop in Alva's College, Moodabidri       |
| Event Date(s):30/12/2021          |                                                  |
| Venue: Alvas College Moo          | dabidri da   |
| Number of Participants/Vis        |                                                  |
| Guest(s)/Dignitaries              | Designation / Affiliation                        |
| 1 Honorable Judge Abdul<br>Nazeer | Honorable Judge Supreme Court                    |
| 2.N.Narasimha Hegde               | Senior Advocate, Mangaluru                       |
| 3.Advocate Raghavendra<br>Rao     | Secretary ,Bar Association ,Mangalore            |
| 4.Padma Shri Harkala<br>Hajappa   | Social Activist                                  |

Inauguration of Legal Aid Camp on 30-12-2021 was held in Alvas College, Moodabidri, and Dakshina Kannada. Honorable Judge S. Abdul. Nazeer, Judge of Supreme Court Inaugurated the Workshop. Dr. M. Mohan Alva, President, Alva's Education Institution, Moodabidri also graced the occasion with him.