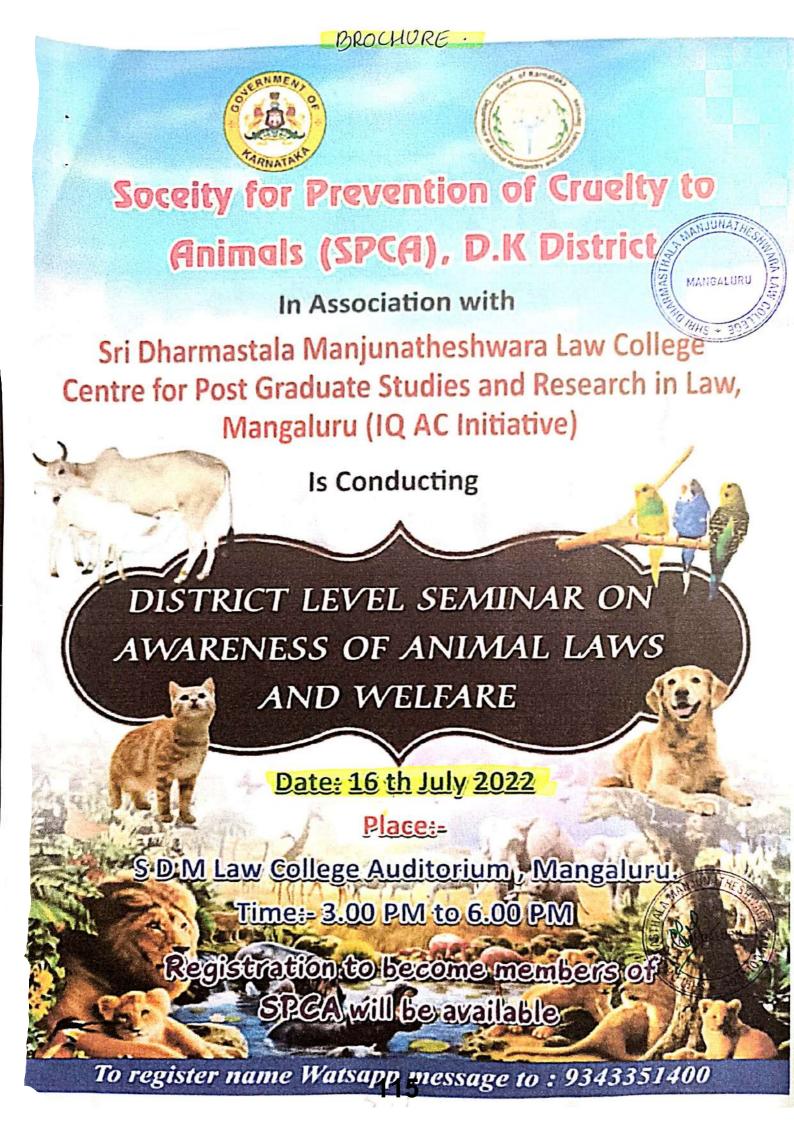

Sponsored By: Shri Dharmasthala Manjunatheshwara Educational Society®, Ujire, D.K.

|     | College, Haleyangadi, Mangaluru.                                                                     |         |
|-----|------------------------------------------------------------------------------------------------------|---------|
| 15. | District Level Seminar: Awareness on Animal Laws and Welfare                                         | 113-128 |
| 16. | Blood Donation Camp with HDFC Bank, Lions Club and Red Cross Society, Mangaluru.                     | 129-140 |
| 17. | Orientation Program at NMPT English Medium School, Panambur, Mangalore.                              | 141-150 |
| 18. | Legal Awareness Rally at Neerumarga Gram<br>Panchayat, Neerumarga.                                   | 151-157 |
| 19. | Orientation Program at Government First Grade<br>College (GFGC), Haleyangadi.                        | 158-168 |
| 20. | Legal Orientation Program at GGHSS Madayi,<br>Pazhyayangadi, Kerala,                                 | 169-178 |
| 21. | Legal Orientation Program at Besant National High<br>School (Kannada Medium), Kodialbail, Mangaluru. | 179-187 |
| 22. | Prison Visit - District Prison, Mangaluru.                                                           | 188-192 |
| 23. | Legal Orientation Program at Srinivas College of Pharmacy, Valachil, Mangalore.                      | 193-204 |
| 24. | Legal Aid Camp at Subhramanya Bhajana Mandira,<br>Neermarga.                                         | 205-222 |