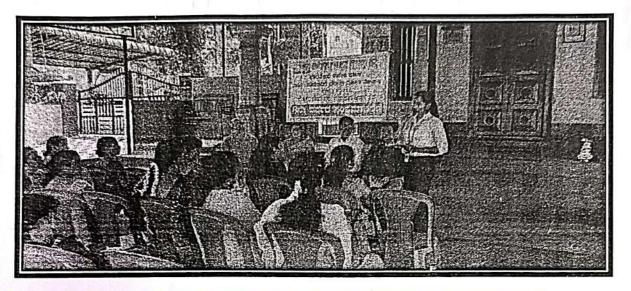

| Faculty Incharge of the E         | vent: Mr. Karthik Anand                          |
|-----------------------------------|--------------------------------------------------|
| Committee / Cell Name : 1         | Legal Aid And Extension Cell                     |
| Event Title: Workshop on          | Legal Aid                                        |
| Event type: Seminar/Confer        | rence/Guest Lecture/Workshop/Extension Activity. |
| Specify if any other: Legal       | Aid Workshop in Alva's College, Moodabidri       |
| Event Date(s):30/12/2021          |                                                  |
| Venue: Alvas College Moo          | dabidri da   |
| Number of Participants/Vis        |                                                  |
| Guest(s)/Dignitaries              | Designation / Affiliation                        |
| 1 Honorable Judge Abdul<br>Nazeer | Honorable Judge Supreme Court                    |
| 2.N.Narasimha Hegde               | Senior Advocate, Mangaluru                       |
| 3.Advocate Raghavendra<br>Rao     | Secretary ,Bar Association ,Mangalore            |
| 4.Padma Shri Harkala<br>Hajappa   | Social Activist                                  |

Inauguration of Legal Aid Camp on 30-12-2021 was held in Alvas College, Moodabidri, and Dakshina Kannada. Honorable Judge S. Abdul. Nazeer, Judge of Supreme Court Inaugurated the Workshop. Dr. M. Mohan Alva, President, Alva's Education Institution, Moodabidri also graced the occasion with him.

#### Report on Legal Aid Workshop at Alva's College, Moodabidiri

Date: December 30, 2021

Venue: Alva's College, Moodabidiri

Participants: 75 students from SDM Law College, Mangalore

#### Introduction

On December 30, 2021, a comprehensive legal aid workshop was conducted at Alva's College, Moodabidiri. This event was organized in collaboration with SDM Law College, Mangalore, and saw active participation from 75 law students. The workshop aimed to enhance legal awareness and provide practical insights into the legal aid system.