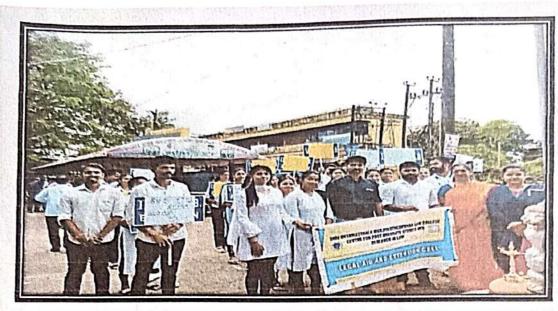

rvey, (Letting People Know About Next Day Survey Visit To Houses) In The Noon Participant's Got Back to College, Refreshment Was Arranged for All Participants.



July 22nd 2022 early morning Final year around 50 Students (8 groups, 6 members each) were gathered and taken for legal survey to all the selected houses at Neermarga, (also legal cell coordinators had accompanied them) It was a great day. Interacting to all households, asking and getting to know their problems. They were informed about the legal aid camp which would be organised later days, handing them a slip which they had to bring on the camp day regarding their problem) mostly we got problems on: widow pension, funeral faculties, land dispute issues final year students had to write a practical exercise report about the day





Invaguration of Legal awarences rally Dated: 21/07/2022.





STUDENTS 4 FACUTIES GIROUP AGTER

THE RALLY.

DATED: 21/7/2022

| EV/ | ENT: | Participante<br>Legal Brieges | rens K   | ary a