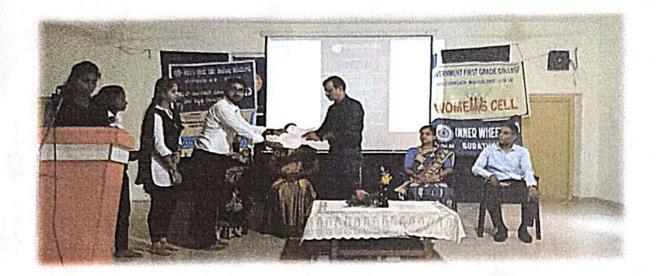

e for victims. India is a patriarchal society. Nowadays the legal frame work has become stringent. Dowry chagrin, beatings, hitting, not giving food, insulting in front of all, etc are facet of it." He also sprinkled twinkling light on the penal portion (punishment) of the crime. The response from the session listeners was hopeful.





Third session was conducted by Megha. POCSO act was her session's topic. Her explanation with a help of the story. That made the concept more understandable. Some excerpts are as follows, "protection of children from sexual offense act 2012" the act passed by parliament intended to secure the children from the sexual offense" And many more. Session was good. The responses given by listeners to the question asked by speakers proved session was informative.



As this lecture session came to the end. Pamphlet embracing of Fundamental duty was handed over to the head of the institute.

Inner Wheel committee presented the gratitude letter to our principal

The session got ended.

Inner Wheel committee presented the gratitude letter to our principal

The session got ended.



32 | Page



Date-22 107/2022

LEGAL ORIENTATION PROGRAMME at

Crout First grade College Haleyangadi

ಶ್ರೀ ಧರ್ಮಸ್ಥಳ ಮಂಜುನಾಥೇಶ್ವರ ಕಾನೂನು ಕಾಲೇಜು ಸ್ನಾತಕೋತ್ತರ ಅಧ್ಯಯನ ಮತ್ತು ಸಂಶೋಧನಾ ಕೇಂದ್ರ, ಮಂಗಳೂರು

ಕಾನೂನು ನೆರವು ಘಟಕ

*ು* . ಹಾಜರಾತಿ ಮತ್ತು ಅನಿಸಿಕೆ ನಮೂನೆ

ಕಾಲೇಜು/ಶಾಲೆಯ ಹೆಸರು: Grovenment First grade College, Haleyangadi, ದಿನಾಂಕ: 22/07/2022.

| ಸಂಖ್ಯೆ   | ಹೆಸರು       | ಕೋರ್ಸ್/ತರಗತಿ |           | ಲನಿಸಿಕೆ<br>✓ಗುರುತ್ತು ಭು                       | (36)     | ದೂರವಾಣಿ ಸಂಖ್ಯೆ | ಕಾನೂನು ಪದವಿ ಮಾಡಲು