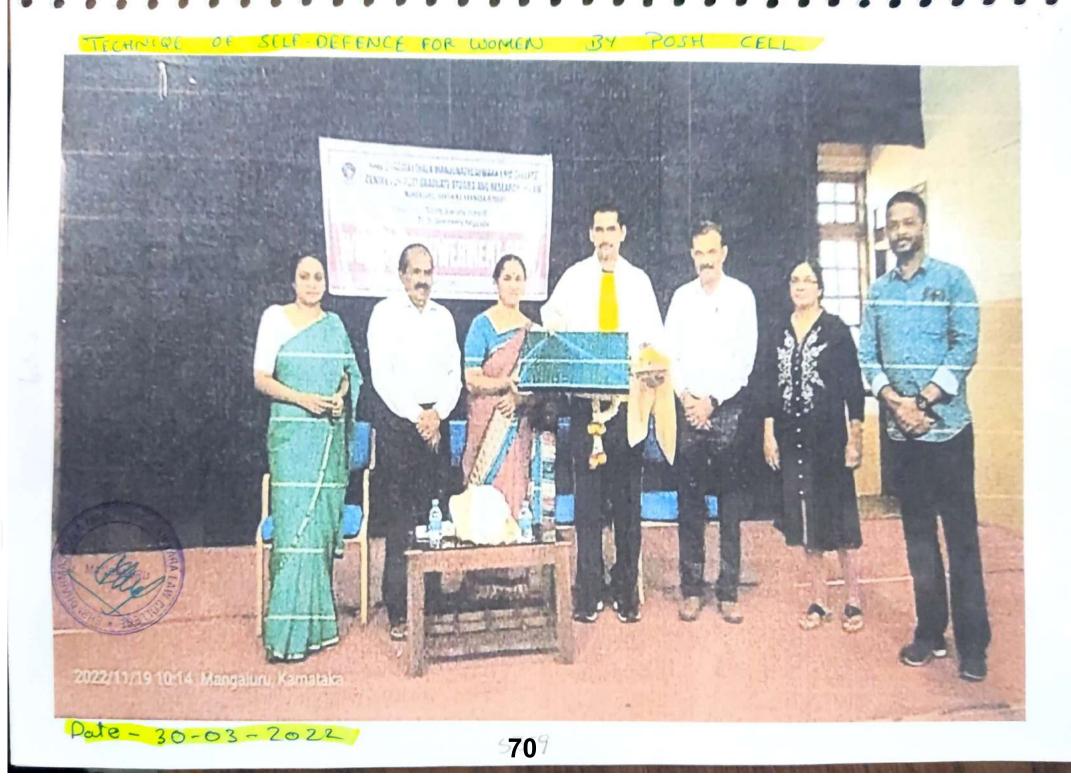

#### **INDEX**

|       | 2021-2022                                                                                                                                  |         |
|-------|--------------------------------------------------------------------------------------------------------------------------------------------|---------|
| SL NO | NAME OF THE ACTIVITY                                                                                                                       | PAGE NO |
| 1.    | Index                                                                                                                                      | 1-3     |
| 2.    | Donation of E-Slates at DK Zilla Panchayath<br>Primary School, Pandigadde, Sullia.                                                         | 4-11    |
| 3.    | Workshop on Legal Aid at Alva's College,<br>Moodabidri.                                                                                    | 12-28   |
| 4.    | Donation of Wheel Chair                                                                                                                    | 29-34   |
| 5.    | Legal Orientation Programme on Account of World<br>Social Justice Day                                                                      | 35-50   |
| 6.    | Short Video Contest                                                                                                                        | 51-57   |
| 7.    | Prison Visit - District Prison, Mangaluru.                                                                                                 | 58-66   |
| 8.    | Techniques of Self-Defense for Women with Swaraksha for women Trust, Kateel.                                                               | 67-72   |
| 9.    | Donation of Wall Mount Fan and Green Board for<br>Schools at Dakshina Kannada Zilla Panchayat,<br>Lower Primary School, Pandigadde, Sulia. | 73-77   |
| 10.   | Legal Aid Orientation at Government High School,<br>Badaga, Yekkar.                                                                        | 78-85   |
| 11.   | Legal Aid Orientation Dakshina Kannada Zilla<br>Panchayat Higher Primary School, Badaga, Yekkar.                                           | 86-95   |
| 12.   | Legal Orientation Programme for Mahila Mandala,<br>Kateel.                                                                                 | 96-101  |
| 13.   | Donation of Toys for School Children at Dakshina<br>Kannada Zilla Panchayat Primary School,<br>Baikampady, Mangaluru, D.K.                 | 102-107 |
| 14.   | Legal Orientation Programme at Government                                                                                                  | 108-112 |