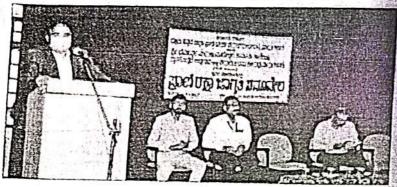

| Faculty Incharge of the E         | vent: Mr. Karthik Anand                          |
|-----------------------------------|--------------------------------------------------|
| Committee / Cell Name : 1         | Legal Aid And Extension Cell                     |
| Event Title: Workshop on          | Legal Aid                                        |
| Event type: Seminar/Confer        | rence/Guest Lecture/Workshop/Extension Activity. |
| Specify if any other: Legal       | Aid Workshop in Alva's College, Moodabidri       |
| Event Date(s):30/12/2021          |                                                  |
| Venue: Alvas College Moo          | dabidri da   |
| Number of Participants/Vis        |                                                  |
| Guest(s)/Dignitaries              | Designation / Affiliation                        |
| 1 Honorable Judge Abdul<br>Nazeer | Honorable Judge Supreme Court                    |
| 2.N.Narasimha Hegde               | Senior Advocate, Mangaluru                       |
| 3.Advocate Raghavendra<br>Rao     | Secretary ,Bar Association ,Mangalore            |
| 4.Padma Shri Harkala<br>Hajappa   | Social Activist                                  |

Inauguration of Legal Aid Camp on 30-12-2021 was held in Alvas College, Moodabidri, and Dakshina Kannada. Honorable Judge S. Abdul. Nazeer, Judge of Supreme Court Inaugurated the Workshop. Dr. M. Mohan Alva, President, Alva's Education Institution, Moodabidri also graced the occasion with him.