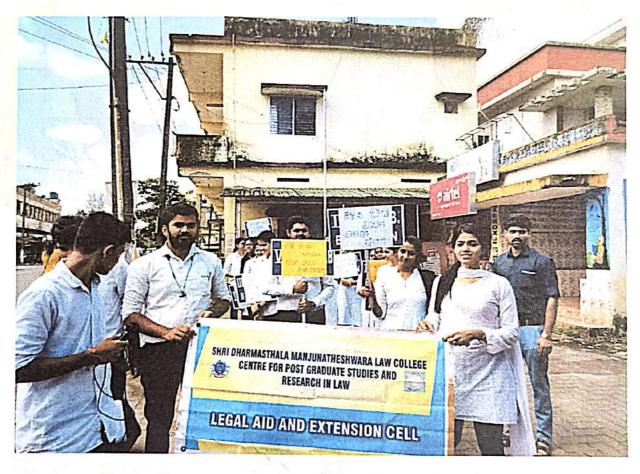

| Faculty Incharge of the E         | vent: Mr. Karthik Anand                          |
|-----------------------------------|--------------------------------------------------|
| Committee / Cell Name : 1         | Legal Aid And Extension Cell                     |
| Event Title: Workshop on          | Legal Aid                                        |
| Event type: Seminar/Confer        | rence/Guest Lecture/Workshop/Extension Activity. |
| Specify if any other: Legal       | Aid Workshop in Alva's College, Moodabidri       |
| Event Date(s):30/12/2021          |                                                  |
| Venue: Alvas College Moo          | dabidri da   |
| Number of Participants/Vis        |                                                  |
| Guest(s)/Dignitaries              | Designation / Affiliation                        |
| 1 Honorable Judge Abdul<br>Nazeer | Honorable Judge Supreme Court                    |
| 2.N.Narasimha Hegde               | Senior Advocate, Mangaluru                       |
| 3.Advocate Raghavendra<br>Rao     | Secretary ,Bar Association ,Mangalore            |
| 4.Padma Shri Harkala<br>Hajappa   | Social Activist                                  |

Inauguration of Legal Aid Camp on 30-12-2021 was held in Alvas College, Moodabidri, and Dakshina Kannada. Honorable Judge S. Abdul. Nazeer, Judge of Supreme Court Inaugurated the Workshop. Dr. M. Mohan Alva, President, Alva's Education Institution, Moodabidri also graced the occasion with him.