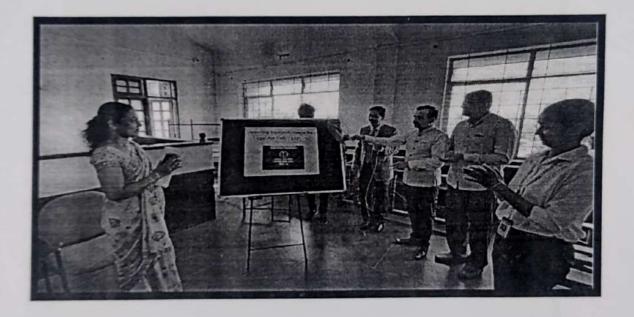

Inauguration of Legal Aid Camp on 30-12-2021 was held in Alvas College, Moodabidri, and Dakshina Kannada. Honorable Judge S. Abdul. Nazeer, Judge of Supreme Court Inaugurated the Workshop. Dr. M. Mohan Alva, President, Alva's Education Institution, Moodabidri also graced the occasion with him.