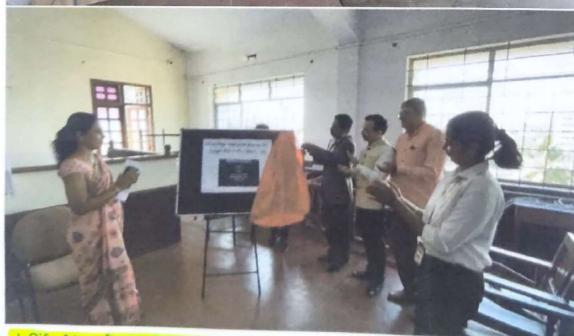

| Faculty Incharge of the E         | vent: Mr. Karthik Anand                          |
|-----------------------------------|--------------------------------------------------|
| Committee / Cell Name : 1         | Legal Aid And Extension Cell                     |
| Event Title: Workshop on          | Legal Aid                                        |
| Event type: Seminar/Confer        | rence/Guest Lecture/Workshop/Extension Activity. |
| Specify if any other: Legal       | Aid Workshop in Alva's College, Moodabidri       |
| Event Date(s):30/12/2021          |                                                  |
| Venue: Alvas College Moo          | dabidri da   |
| Number of Participants/Vis        |                                                  |
| Guest(s)/Dignitaries              | Designation / Affiliation                        |
| 1 Honorable Judge Abdul<br>Nazeer | Honorable Judge Supreme Court                    |
| 2.N.Narasimha Hegde               | Senior Advocate, Mangaluru                       |
| 3.Advocate Raghavendra<br>Rao     | Secretary ,Bar Association ,Mangalore            |
| 4.Padma Shri Harkala<br>Hajappa   | Social Activist                                  |

Inauguration of Legal Aid Camp on 30-12-2021 was held in Alvas College, Moodabidri, and Dakshina Kannada. Honorable Judge S. Abdul. Nazeer, Judge of Supreme Court Inaugurated the Workshop. Dr. M. Mohan Alva, President, Alva's Education Institution, Moodabidri also graced the occasion with him.