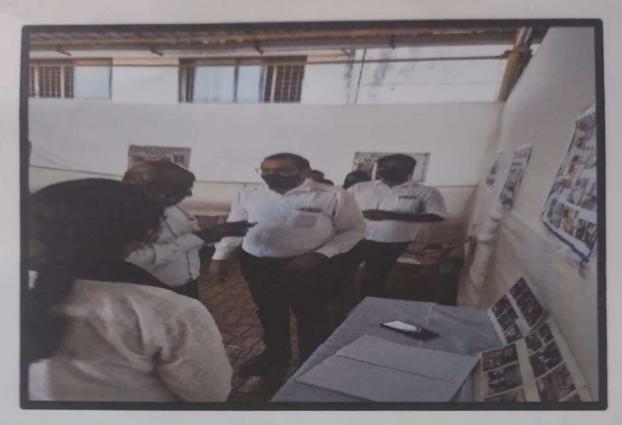

Honorable Judge S Abdul Nazeer visited our Legal Aid Stall and took a glance over the activities Pate-30 / 12/2021 displayed in the legal aid cell.

Padma Shri Harekala Hajabba, a Social Activist also visited the Legal Aid Stall and listened to what the students presented about the activities of Legal Aid Cell. Legal Aid Cell Convenor Asst.Prof..Karthik Anand and Asst.Prof. Pushparaj K also welcomed Sir Padma Shri Harekala Hajabba.

0

0

9

.

.

Date 30/12/2021

Advocate Raghavendra Rao, Secretary, Mangaluru Bar Association also visited the stall .Our students presented their best on the activities conducted and services provided.

The visitors who visited the stall appreciated the working of the legal aid cell and expressed their opinion in the visitor's book.