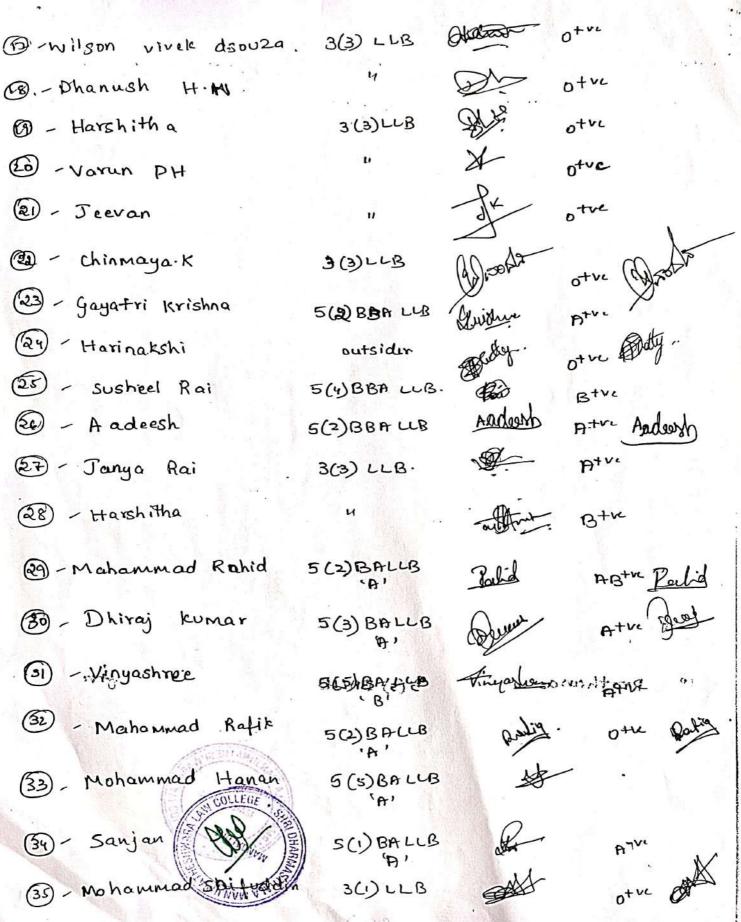

## Attendance List

| E) *** | NIT.  | Denation                   | ) CI | -0-1-0 | DATE: 15 | 11 91   |
|--------|-------|----------------------------|------|--------|----------|---------|
| EVE    | NT:   | by N88 -                   | Span | olone  | DATE: 15 | pria    |
|        |       | IV YR LL.B. (5 YRS.) "A"   |      |        |          |         |
| 1      | A9501 | ABHAY RANJITH              | P    |        |          |         |
| 2      | A9502 | ALEN S THOMAS              | P    |        |          |         |
| 3      | A9503 | ASHLESH B SHETTY           | AB   |        |          |         |
| 4      | A9504 | DHRUVA                     | p    |        |          |         |
| 5      | A9505 | H SOORAJ PAI               | AB   |        |          |         |
| 6      | A9507 | JOSTON DSOUZA              | P    |        |          |         |
| 7      | A9508 | KARTHIK K G                | AB   |        |          |         |
| 8      | A9509 | MANOJNA H R                | AB   |        |          |         |
| 9      | A9510 | MUHAMMAD FIRAS K B         | P    |        |          |         |
| 10     | A9511 | MUHAMMED HANEEN            | P    |        |          |         |
| 11     | A9512 | NAVEENCHANDRA              | P    |        |          |         |
| 12     | A9514 | RAJATH                     | P    |        |          |         |
| 13     | A9515 | RAKSHITH SHETTY            | P    |        |          | - 11    |
| 14     | A9516 | SHAHAJAHAN ABDULLAH        | AB   |        |          |         |
| 15     | A9519 | ADEL PRINCITA MENEZES      | AB   |        |          |         |
| 16     | A9520 | ANJANA K                   | P    |        |          |         |
| 17     | A9521 | ANUSHA SHETTY              | P    |        |          |         |
| 18     | A9522 | ASHWITHA                   | AB   |        |          |         |
| 19     | A9523 | CHAITHRA                   | P    |        |          |         |
| 20     | A9525 | DEVIKA RATHNAN             | P    |        |          |         |
| 21     | A9527 | DISHA A S P                | AB   |        |          |         |
| 22     | A9528 | FATHIMA JUHA               | P    |        |          |         |
| 23     | A9529 | FLARVISHA VELISHA MONTEIRO | P    |        |          |         |
| 24     | A9531 | GLENISHA REENA FERNANDES   | AB   |        |          |         |
| 25     | A9532 | GOPIKA P                   | D    | -      |          |         |
| 26     | A9533 | HARSHITHA                  | P    |        |          |         |
| 27     | A9534 | KAUSALYA                   | p.   |        |          |         |
| 28     | A9535 | KAVYASHREE D               | P    |        |          | MINATE. |
| 29     | A9536 | KRISHNAPRIYA M V           | P    |        | 1        | -       |

| Atlendence | list | Continued. |
|------------|------|------------|
| FILLETICE  |      |            |

|    | Hele  | endence lust              | W Co |        |   |   |
|----|-------|---------------------------|------|--------|---|---|
| -  |       | IV YR LL.B. (5 YRS.) "A"  | P    |        |   |   |
| 30 | A9537 | LALITHA KUWAR             | P    |        |   |   |
| 31 | A9538 | MAHIMA S SHETTY           | P    |        |   |   |
| 32 | A9539 | MEDHA GOPAL               | R    |        | 1 |   |
| 33 | A9540 | NITHYA K                  | AB   |        |   |   |
| 34 | A9541 | NOORA MUNAZ               | P    |        |   |   |
| 35 | A9542 | PAVITHRA U T              | P    |        |   |   |
| 36 | A9544 | POOJA                     | AB   |        |   |   |
| 37 | A9545 | PRIYA MARIA JOSE          | P    |        |   |   |
| 38 | A9546 | RACHANA H                 | P    |        |   |   |
| 39 | A9547 | RAKSHITHA                 | P    |        |   |   |
| 40 | A9548 | RASHMITHA                 | AB   |        |   |   |
| 41 | A9549 | RIYA RAJ                  | AB   |        |   |   |
| 42 | A9550 | SAHEERA KHATHIJA          | p    |        |   |   |
| 43 | A9551 | SANJANA R NAIK            | P    |        |   |   |
| 44 | A9552 | SHIFANA                   | P    | /a     |   | - |
| 45 | A9553 | SHWETHA                   | AB   |        |   |   |
| 46 | A9554 | SPARSHA BHAGAVANDAS       | Ψ.   |        |   |   |
| 47 | A9555 | SUPREETHA B               | AB   |        |   |   |
| 48 | A9556 | THRIPTHI B SHETTY         | φ.   |        |   |   |
| 49 | A9557 | VAISHAKA S                | \$   | 35-15- |   |   |
| 50 | A9559 | WILMA NATHALIYA FERNANDIS | P    |        |   |   |
| 51 | A9560 | YASHAVANTHI               | AB   |        |   |   |
| 52 | A9561 | NAMITHA S                 | AB   |        |   |   |
| 53 | A9562 | MOHAMMED AFRID            | AB   |        |   |   |
| 54 | A9563 | DHIRAJ KUMAR              | P    |        |   |   |
| 55 | A9564 | SWEEKRITHI R ALVA         | AB   |        |   |   |
| 56 | A9565 | MOHAMMED RAZI U T         | AB   |        |   |   |
| 57 | A9566 | THASYASHREE A G           | AB   |        |   |   |