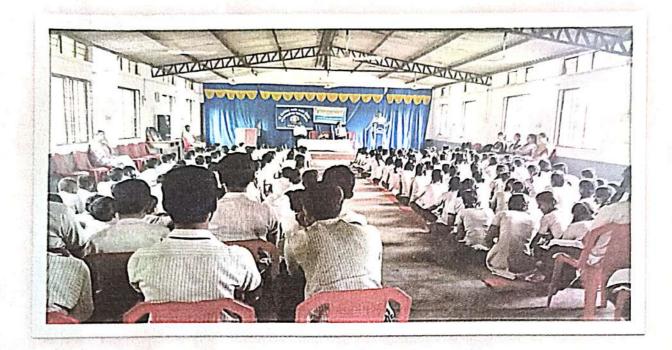

Inauguration of Legal Aid Camp on 30-12-2021 was held in Alvas College, Moodabidri, and Dakshina Kannada. Honorable Judge S. Abdul. Nazeer, Judge of Supreme Court Inaugurated the Workshop. Dr. M. Mohan Alva, President, Alva's Education Institution, Moodabidri also graced the occasion with him.

Honorable Judge S Abdul Nazeer visited our Legal Aid Stall and took a glance over the activities Pate-30 / 12/2021 displayed in the legal aid cell.

Padma Shri Harekala Hajabba, a Social Activist also visited the Legal Aid Stall and listened to what the students presented about the activities of Legal Aid Cell. Legal Aid Cell Convenor Asst.Prof..Karthik Anand and Asst.Prof. Pushparaj K also welcomed Sir Padma Shri Harekala Hajabba.