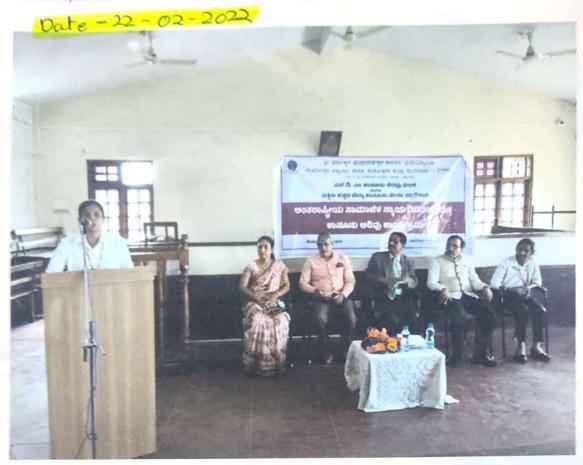

# ACADEMIC YEAR 2021-22

| Faculty in charge of the Event: M<br>Committee/Cell Name: NSS Unit |                                                                                                                                                                                                                                                                                                                                                                                                                                                                                                                                                                                                                                                                                                                                                                                                                                                                                                                                                                                                                                                                                                                                                                                                                                                                                                                                                                                                                                                                                                                                                                                                                                                                                                                                                                                                                                                                                                                                                                                                                                                                                                                                |
|--------------------------------------------------------------------|--------------------------------------------------------------------------------------------------------------------------------------------------------------------------------------------------------------------------------------------------------------------------------------------------------------------------------------------------------------------------------------------------------------------------------------------------------------------------------------------------------------------------------------------------------------------------------------------------------------------------------------------------------------------------------------------------------------------------------------------------------------------------------------------------------------------------------------------------------------------------------------------------------------------------------------------------------------------------------------------------------------------------------------------------------------------------------------------------------------------------------------------------------------------------------------------------------------------------------------------------------------------------------------------------------------------------------------------------------------------------------------------------------------------------------------------------------------------------------------------------------------------------------------------------------------------------------------------------------------------------------------------------------------------------------------------------------------------------------------------------------------------------------------------------------------------------------------------------------------------------------------------------------------------------------------------------------------------------------------------------------------------------------------------------------------------------------------------------------------------------------|
| Event Title: Donation of E-Slates                                  |                                                                                                                                                                                                                                                                                                                                                                                                                                                                                                                                                                                                                                                                                                                                                                                                                                                                                                                                                                                                                                                                                                                                                                                                                                                                                                                                                                                                                                                                                                                                                                                                                                                                                                                                                                                                                                                                                                                                                                                                                                                                                                                                |
| Event Type: Outreach programme                                     | 9                                                                                                                                                                                                                                                                                                                                                                                                                                                                                                                                                                                                                                                                                                                                                                                                                                                                                                                                                                                                                                                                                                                                                                                                                                                                                                                                                                                                                                                                                                                                                                                                                                                                                                                                                                                                                                                                                                                                                                                                                                                                                                                              |
| Event Date: 15.11.2021                                             | The state of the s |
| Venue: SDM Law College, Audito                                     | rium                                                                                                                                                                                                                                                                                                                                                                                                                                                                                                                                                                                                                                                                                                                                                                                                                                                                                                                                                                                                                                                                                                                                                                                                                                                                                                                                                                                                                                                                                                                                                                                                                                                                                                                                                                                                                                                                                                                                                                                                                                                                                                                           |
| Number of Participants: 5 +397                                     | 42                                                                                                                                                                                                                                                                                                                                                                                                                                                                                                                                                                                                                                                                                                                                                                                                                                                                                                                                                                                                                                                                                                                                                                                                                                                                                                                                                                                                                                                                                                                                                                                                                                                                                                                                                                                                                                                                                                                                                                                                                                                                                                                             |
| Guest(s)/ Dignitaries                                              | Designation/Affiliation                                                                                                                                                                                                                                                                                                                                                                                                                                                                                                                                                                                                                                                                                                                                                                                                                                                                                                                                                                                                                                                                                                                                                                                                                                                                                                                                                                                                                                                                                                                                                                                                                                                                                                                                                                                                                                                                                                                                                                                                                                                                                                        |
| 1. Dr. Tharanath                                                   | Principal                                                                                                                                                                                                                                                                                                                                                                                                                                                                                                                                                                                                                                                                                                                                                                                                                                                                                                                                                                                                                                                                                                                                                                                                                                                                                                                                                                                                                                                                                                                                                                                                                                                                                                                                                                                                                                                                                                                                                                                                                                                                                                                      |
| <ol><li>Mr. pushparaj k</li></ol>                                  | Assistant Professor                                                                                                                                                                                                                                                                                                                                                                                                                                                                                                                                                                                                                                                                                                                                                                                                                                                                                                                                                                                                                                                                                                                                                                                                                                                                                                                                                                                                                                                                                                                                                                                                                                                                                                                                                                                                                                                                                                                                                                                                                                                                                                            |

Summary of the Event/Additional Information:

As a part of "spandane" 50 slates worth Rs. 7500/- donated to D.K. Zilla Panchayath lower primary school, Pandigadde Sullia Taluk on 15th Nov 2021. The slates were sponsored by Dr. Ananth Prabhu, Faculty at Sahyadri Engineering College, Mr. Pushparaj K, NSS Programme Officer, Mr. Yashodhara Kalanja, the Headmaster of Pandigadde School; Mr. Ashok Kumar, Assistant Teacher at Pandigadde School and others were present.