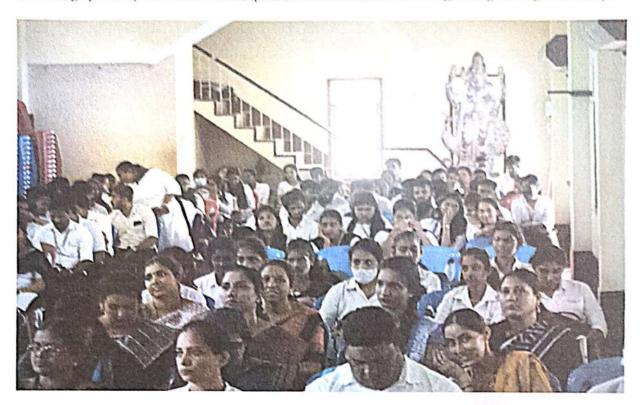

#### Report on Legal Aid Workshop at Alva's College, Moodabidiri

Date: December 30, 2021

Venue: Alva's College, Moodabidiri

Participants: 75 students from SDM Law College, Mangalore

#### Introduction

On December 30, 2021, a comprehensive legal aid workshop was conducted at Alva's College, Moodabidiri. This event was organized in collaboration with SDM Law College, Mangalore, and saw active participation from 75 law students. The workshop aimed to enhance legal awareness and provide practical insights into the legal aid system.