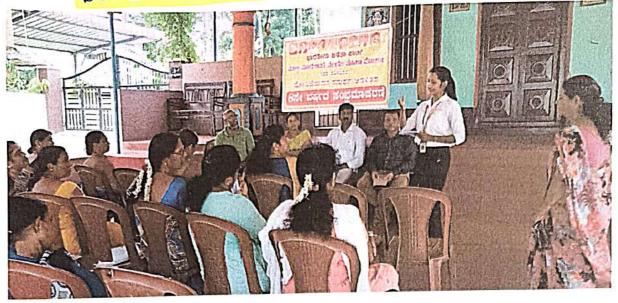

| Faculty Incharge of the E         | vent: Mr. Karthik Anand                          |
|-----------------------------------|--------------------------------------------------|
| Committee / Cell Name : 1         | Legal Aid And Extension Cell                     |
| Event Title: Workshop on          | Legal Aid                                        |
| Event type: Seminar/Confer        | rence/Guest Lecture/Workshop/Extension Activity. |
| Specify if any other: Legal       | Aid Workshop in Alva's College, Moodabidri       |
| Event Date(s):30/12/2021          |                                                  |
| Venue: Alvas College Moo          | dabidri da   |
| Number of Participants/Vis        |                                                  |
| Guest(s)/Dignitaries              | Designation / Affiliation                        |
| 1 Honorable Judge Abdul<br>Nazeer | Honorable Judge Supreme Court                    |
| 2.N.Narasimha Hegde               | Senior Advocate, Mangaluru                       |
| 3.Advocate Raghavendra<br>Rao     | Secretary ,Bar Association ,Mangalore            |
| 4.Padma Shri Harkala<br>Hajappa   | Social Activist                                  |

Inauguration of Legal Aid Camp on 30-12-2021 was held in Alvas College, Moodabidri, and Dakshina Kannada. Honorable Judge S. Abdul. Nazeer, Judge of Supreme Court Inaugurated the Workshop. Dr. M. Mohan Alva, President, Alva's Education Institution, Moodabidri also graced the occasion with him.

#### Report on Legal Aid Workshop at Alva's College, Moodabidiri

Date: December 30, 2021

Venue: Alva's College, Moodabidiri

Participants: 75 students from SDM Law College, Mangalore

#### Introduction

On December 30, 2021, a comprehensive legal aid workshop was conducted at Alva's College, Moodabidiri. This event was organized in collaboration with SDM Law College, Mangalore, and saw active participation from 75 law students. The workshop aimed to enhance legal awareness and provide practical insights into the legal aid system.