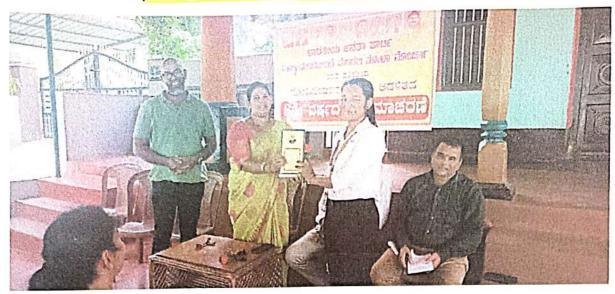

| Faculty Incharge of the E         | vent: Mr. Karthik Anand                          |
|-----------------------------------|--------------------------------------------------|
| Committee / Cell Name : 1         | Legal Aid And Extension Cell                     |
| Event Title: Workshop on          | Legal Aid                                        |
| Event type: Seminar/Confer        | rence/Guest Lecture/Workshop/Extension Activity. |
| Specify if any other: Legal       | Aid Workshop in Alva's College, Moodabidri       |
| Event Date(s):30/12/2021          |                                                  |
| Venue: Alvas College Moo          | dabidri da   |
| Number of Participants/Vis        |                                                  |
| Guest(s)/Dignitaries              | Designation / Affiliation                        |
| 1 Honorable Judge Abdul<br>Nazeer | Honorable Judge Supreme Court                    |
| 2.N.Narasimha Hegde               | Senior Advocate, Mangaluru                       |
| 3.Advocate Raghavendra<br>Rao     | Secretary ,Bar Association ,Mangalore            |
| 4.Padma Shri Harkala<br>Hajappa   | Social Activist                                  |

Inauguration of Legal Aid Camp on 30-12-2021 was held in Alvas College, Moodabidri, and Dakshina Kannada. Honorable Judge S. Abdul. Nazeer, Judge of Supreme Court Inaugurated the Workshop. Dr. M. Mohan Alva, President, Alva's Education Institution, Moodabidri also graced the occasion with him.