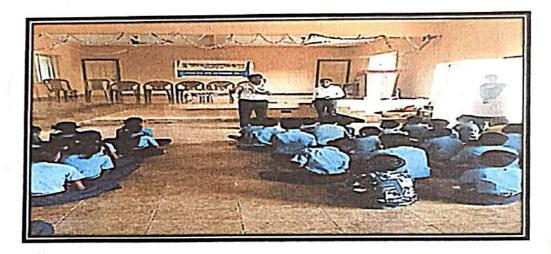

| Faculty Incharge of the E         | vent: Mr. Karthik Anand                          |
|-----------------------------------|--------------------------------------------------|
| Committee / Cell Name : 1         | Legal Aid And Extension Cell                     |
| Event Title: Workshop on          | Legal Aid                                        |
| Event type: Seminar/Confer        | rence/Guest Lecture/Workshop/Extension Activity. |
| Specify if any other: Legal       | Aid Workshop in Alva's College, Moodabidri       |
| Event Date(s):30/12/2021          |                                                  |
| Venue: Alvas College Moo          | dabidri da   |
| Number of Participants/Vis        |                                                  |
| Guest(s)/Dignitaries              | Designation / Affiliation                        |
| 1 Honorable Judge Abdul<br>Nazeer | Honorable Judge Supreme Court                    |
| 2.N.Narasimha Hegde               | Senior Advocate, Mangaluru                       |
| 3.Advocate Raghavendra<br>Rao     | Secretary ,Bar Association ,Mangalore            |
| 4.Padma Shri Harkala<br>Hajappa   | Social Activist                                  |

#### Introduction

On December 30, 2021, a comprehensive legal aid workshop was conducted at Alva's College, Moodabidiri. This event was organized in collaboration with SDM Law College, Mangalore, and saw active participation from 75 law students. The workshop aimed to enhance legal awareness and provide practical insights into the legal aid system.