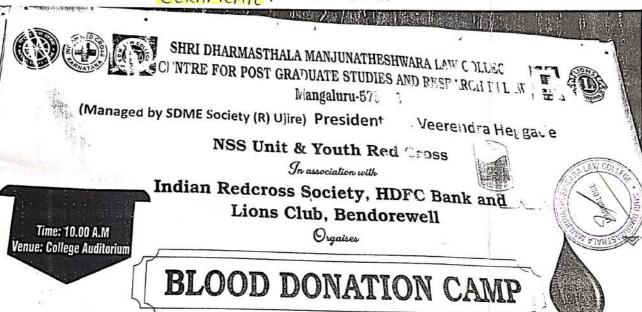

#### SHRI DHARMASTHALA MANJUNATHESHWARA LAW COLLEGE CENTRE FOR POST GRADUATE STUDIES & RESEARCH IN LAW MANGALURU - 575003

Affiliated to Karnataka State Law University, Hubballi Recognized by Bar Council of India, New Delhi (NAAC Accredited B<sup>++</sup> CGPA 2.9)

Sponsored By: Shri Dharmasthala Manjunatheshwara Educational Society®, Ujire, D.K.

|     | College, Haleyangadi, Mangaluru.                                                                     |         |
|-----|------------------------------------------------------------------------------------------------------|---------|
| 15. | District Level Seminar: Awareness on Animal Laws and Welfare                                         | 113-128 |
| 16. | Blood Donation Camp with HDFC Bank, Lions Club and Red Cross Society, Mangaluru.                     | 129-140 |
| 17. | Orientation Program at NMPT English Medium School, Panambur, Mangalore.                              | 141-150 |
| 18. | Legal Awareness Rally at Neerumarga Gram<br>Panchayat, Neerumarga.                                   | 151-157 |
| 19. | Orientation Program at Government First Grade<br>College (GFGC), Haleyangadi.                        | 158-168 |
| 20. | Legal Orientation Program at GGHSS Madayi,<br>Pazhyayangadi, Kerala,                                 | 169-178 |
| 21. | Legal Orientation Program at Besant National High<br>School (Kannada Medium), Kodialbail, Mangaluru. | 179-187 |
| 22. | Prison Visit - District Prison, Mangaluru.                                                           | 188-192 |
| 23. | Legal Orientation Program at Srinivas College of Pharmacy, Valachil, Mangalore.                      | 193-204 |
| 24. | Legal Aid Camp at Subhramanya Bhajana Mandira,<br>Neermarga.                                         | 205-222 |