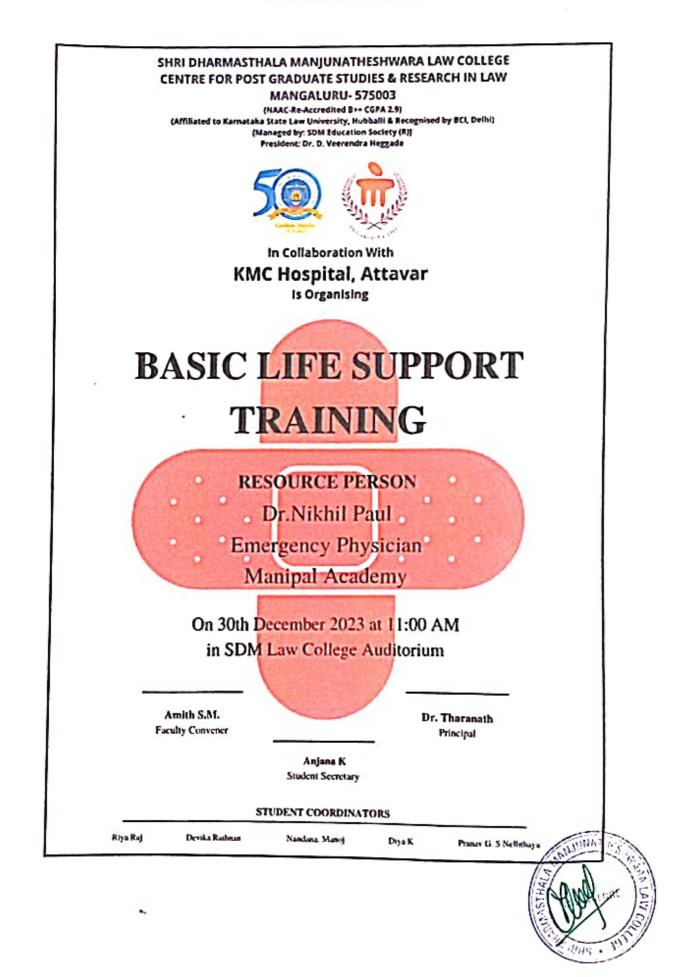

|       | 2023-24                                                                                       |         |
|-------|-----------------------------------------------------------------------------------------------|---------|
| SL NO | NAME OF THE ACTIVITY                                                                          | PAGE NO |
| 1.    | Cover Page                                                                                    | 1       |
| 2.    | Index                                                                                         | 2-4     |
| 3.    | Awareness Rally on Observation of International<br>Diabetic and AIDS Day                      | 5-18    |
| 4.    | Donation of Wheel Chair                                                                       | 19-25   |
| 5.    | Donation of Sanitary Napkins                                                                  | 26-32   |
| 6.    | Swatchatha Abhiyan (Shramadhan) at Mangala<br>Jyothi School, Vamanjoor.                       | 33-38   |
| 7.    | Blood Donation Camp in association with Indian Red<br>Cross, HDFC Bank, Lions Club Mangaluru. | 39-49   |
| 8.    | Trekking of Nethravathi Peak                                                                  | 50-57   |
| 9.    | Basic Life Support Training Programme                                                         | 58-66   |
| 10.   | Annual Special Camp at DKZP Higher Primary                                                    | 67-71   |