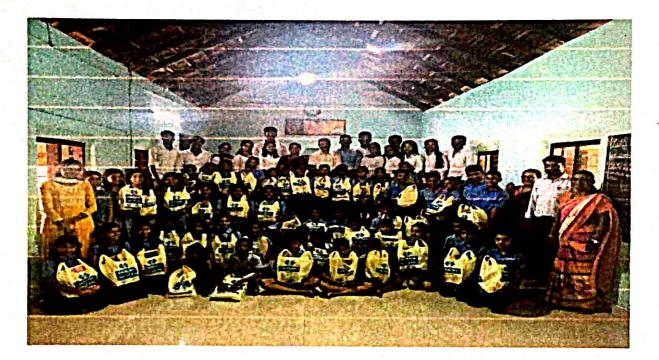

### **Donation of Wheel Chair**

As part of the institutional Social Responsibility a wheel chair worth Rs.6500 was donated to a physically disabled child from an economically depressed class. The programme was held on 7<sup>th</sup> December 2023. The donation was received by the teacher of SDM Mangala Jyothi School, Vamanjoor where the disabled child is studying. Mr. Uday Belthangady, Dr. Tharanath, Mr. Pushparaj, Dr. Dimpal Mestha and others were present.