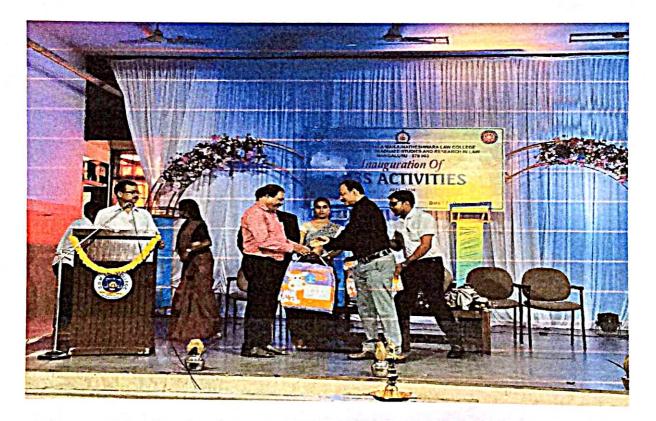

#### Report on the Awareness Rally Organized by SDM Law College Students

Event: Awareness Rally on International Diabetes Day and AIDS Day (1998).

#### Introduction

The students of SDM Law College organized an awareness rally on 1.12.2023 to commemorate International Diabetes Day and AIDS Day. The objective of the rally was to educate the community about the importance of diabetes and AIDS awareness, prevention, and management.

#### Execution

The rally began at 9 AM from the college premises, with students holding banners and placards highlighting key messages about diabetes and AIDS awareness. Slogans were chanted to capture the attention of the public. The procession moved through the main streets of Mangaluru, distributing pamphlets with information on the prevention and management of diabetes and AIDS.

#### **Key Activities**

- Informative Sessions: During the rally, brief informative sessions were held at various stops. Students
  spoke about the causes, symptoms, and preventive measures for diabetes and AIDS. These sessions were
  interactive, with the public encouraged to ask questions.
- Distribution of Pamphlets: Over 500 pamphlets containing information on diabetes and AIDS were distributed to the public.
- Engagement with Local Community: The rally received significant attention from local media and community leaders. Several local health experts and officials joined the rally, providing additional insights and support.