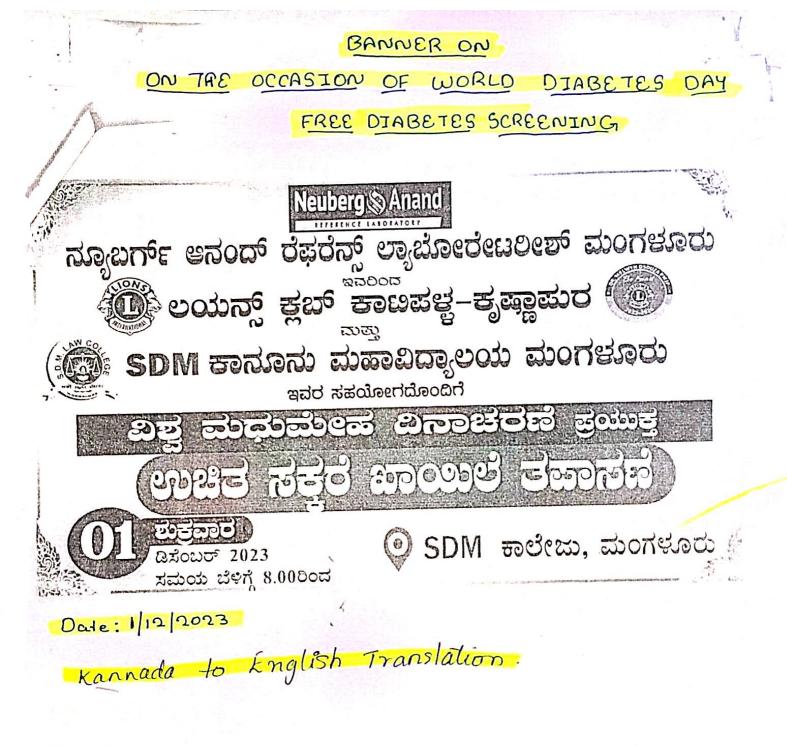

ðr,

ಪ್ರಾಂಶುಪಾಲರು SDM ಕಾನೂನು ಮಹಾವಿದ್ಯಾಲಯ ಮಂಗಳೂರು.

ಆತ್ಮೀಯರೇ,

ದಿನಾಂಕ 01.12.2023 ನೇ ಶುಕ್ರವಾರದಂದು ವಿಶ್ವ ಏಡ್ಸ್ ದಿನಾಚರಣೆ ಪ್ರಯುಕ್ತ, ದ.ಕ ಜಿಲ್ಲಾಡಳಿತ, ಜಿಲ್ಲಾ ಆರೋಗ್ಯ ಮತ್ತು ಕುಟುಂಬ ಕಲ್ಯಾಣ ಇಲಾಖೆ ಇದರ ಸಹಯೋಗದಲ್ಲಿ ಮಂಗಳೂರು ಬಾವುಟಗುಡ್ಡೆಯಿಂದ SDM ಕಾನೂನು ಸ್ಟಾರ್(ಗಟ್ಟ ಕಚೇರಿಯವರೆಗೆ ನಡೆಸಿದ "ಜಾಗೃತಿ ನಡಿಗೆ" ಕಾರ್ಯಕ್ರಮದಲ್ಲಿ ತಾವು ಮತ್ತು ತಮ್ಮ ಕಾಲೇಜಿನ NSS ಘಟಕದ ಅಧಿಕಾರಿ ಹಾಗೂ ವಿದ್ಯಾರ್ಥಿಗಳು ಭಾಗವಹಿಸುವ ಮೂಲಕ ಕಾರ್ಯಕ್ರಮವನ್ನು ಯಶಸ್ವಿಗೊಳಿಸಿದ್ದೀರಿ ಮತ್ತು ಕಾರ್ಯಕ್ರಮದ ಸೂಬಗನ್ನು ಹೆಚ್ಚಿಸಿದ್ದೀರಿ. ಹಾಗೂ ವಿಶ್ವ ಮಧುಮೇಹ ದಿನಾಚರಣೆ ಅಂಗವಾಗಿ. ಸಕ್ಕರೆ ಕಾಯಿಲೆ ಮತ್ತು ರಕ್ತದೊತ್ತಡ ತಪಾಸಣಾ ಶಿಬಿರವನ್ನು ನಡೆಸಲು ಸ್ಥಳಾವಕಾಶ ಮಾಡಿ ಕೊಟ್ಟಿರುತ್ತೀರಿ. ಅದಕ್ಕಾಗಿ ನಮ್ಮ ವತಿಯಿಂದ ಹೃತ್ಪೂರ್ವಕ ಕೃತಜ್ಞತೆಗಳು.

ಮುಂದೆಯೂ ನಡೆಸುವ ನಮ್ಮ ಕಾರ್ಯಕ್ರಮಗಳಿಗೆ ತಮ್ಮ ಸಹಕಾರದ ನಿರೀಕ್ಷೆಯೊಂದಿಗೆ,

ಅಧ್ಯಕ್ಷರು ಲಯನ್ಸ್ ಕ್ಲಬ್ ಕಾಟಿಪಳ್ಯ-ಕೃಷ್ಣಾಪುರ

ಲಯನ್ ದೀಪಕ್ ಪೆರ್ಮುದೆ

|     |         |                                            | AD 000 | 22.24 | a - 19     | 151 0615 |
|-----|---------|--------------------------------------------|--------|-------|------------|----------|
|     |         | ACADEMIC YE                                | AR 20. | 23-24 | <br>DATE : | 01-12-2  |
| VEI | NT: P   | Ittendence List<br>I YR LL.B. (5 YRS.) "A" |        |       |            | - 1980   |
| 1   | A2301   | A P YATIN CHANGAPPA                        | М      | P     |            |          |
| 2   |         | AKSHARI S                                  | F      | P     |            | ä.,      |
| 3   | A2303   | APEKSHA POOJARY K K                        | F      | P     |            |          |
| 4   | A2304   | ASHITHA D SOUZA                            | F      | A     |            |          |
| 5   | A2305   | ATHULYA ROSITTA SABU                       | ~F     | ρ     |            |          |
| 6   | A2306   | AYSHATH AMNA M A                           | F      | P     |            |          |
| 7   | A2307   | AYUSH RAM NETTAR                           | м      | P     |            |          |
| 8   | A2308   | CHAITHRA                                   | F      | A     |            |          |
| 9   | A2309   | CHANDANA K N                               | F      | P     |            |          |
| 10  | A2310   | CHITHRAKSHI V                              | F      | P     |            |          |
| 11  | A2311   | FATHIMA RIZA                               | F      | ρ     |            |          |
| 12  | A2312   | GOURY P PRADEEP                            | F      | ρ     |            |          |
| 13  | A2313   | HARSHITHA                                  | F      | P     |            |          |
| 14  | A2314   | HARSHITHA SHETTY                           | F      | P     |            | h.       |
| 15  | A2315   | JISHA N                                    | F      | ρ     |            |          |
| 16  | A2316   | JOYLEEN GLANITA DIAS                       | F      | P     | <br>       |          |
| 17  | A2317   | KASHISH SRINIVAS SHET                      | F      | P     |            |          |
| 18  | A2318   | KHALEEL UR RAHMAN                          | м      | A     | <br>       | 2 etc.   |
| 19  | A2319   | KIRAN                                      | м      | A     |            |          |
| 20  | A2320   | LUBNA LESHA CUTINHA                        | F      | P     |            |          |
| 21  | A2321   | M PRASHAM ADVAIT                           | м      | ρ     |            |          |
| 22  | A2322   | MAHAMMAD SUHAIB                            | м      | р     |            |          |
| 23  | A2323   | MANDARA B M                                | м      | ρ     |            |          |
| 24  | A2324   | MANISH M S                                 | м      | P     | -          |          |
| 25  | 5 A2325 | MANJUSHREE                                 | F      | P     |            |          |
| 26  | 6 A2326 | MEGHA PRAKASH                              | F      | P     |            |          |
| 27  | A2327   | MOURIYA S NAIR                             | F      | P     |            |          |
| 28  | 3 A2328 | MR DEEPIKA                                 | F      | A     |            | ANUJUNA  |
| 29  | A2329   | MUNAZA BEGAM                               | F      | P     |            | 12 ALA   |