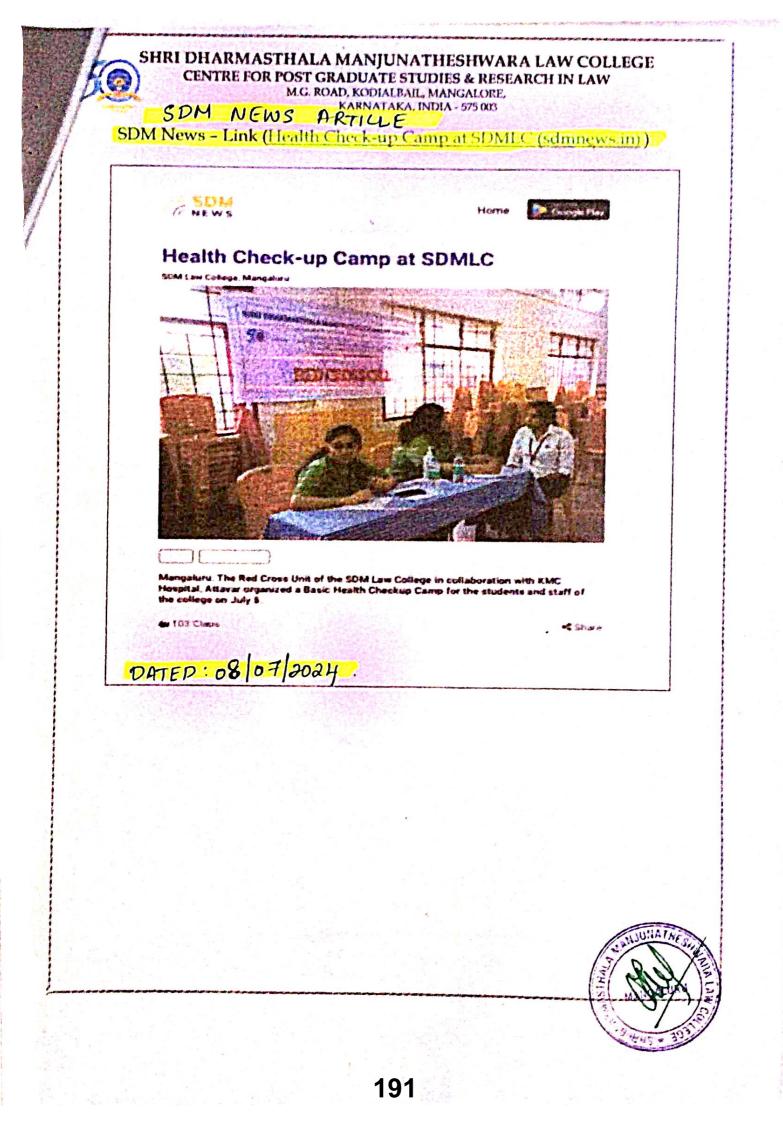

Sponsored By: Shri Dharmasthala Manjunatheshwara Educational Society®, Ujire, D.K.

|     | School, Boliya, Kakkepadavu.                                                                                                                                             |         |
|-----|--------------------------------------------------------------------------------------------------------------------------------------------------------------------------|---------|
| 11. | Legal Aid Survey and Legal Aid Camp at Shri<br>Bhrahmashree Narayana Guru Samodaya Bhavana,<br>Kuppepadavu, Boliya Village.                                              | 72-85   |
| 12. | Legal Orientation Programme at Besant High School<br>(Kannada Medium) Mangaluru.                                                                                         | 86-99   |
| 13. | Educational Tour to New Delhi                                                                                                                                            | 100-106 |
| 14. | Industrial Visit                                                                                                                                                         | 107-115 |
| 15. | Observation of World No Tobacco Day                                                                                                                                      | 116-131 |
| 16. | Observation of World Environment Day in<br>association with District Legal Service Authority<br>(DLSA) and Karnataka State Pollution Control Board<br>(KSPCB) Mangaluru. | 132-142 |
| 17. | Legal Orientation Programme at Madeleine Pre-<br>University College, Mulki.                                                                                              | 143-147 |
| 18. | Legal Orientation Programme at Bethany English<br>Medium High School, Kilpady Mulki.                                                                                     | 148-152 |
| 19. | Prison Visit – District Prison, Mangaluru.                                                                                                                               | 153-165 |
| 20. | Donation of Note Books - Government Higher<br>Primary School, Boliya, Kuppepadavu.                                                                                       | 166-171 |
| 21. | Observation of International Yoga Day (Yoga<br>Training Programme)                                                                                                       | 172-184 |
| 22. | Health Check-up Camp - Red Cross Cell and KMC<br>Hospital, Attavar, Mangaluru.                                                                                           | 185-201 |
| 23. | National Lok Adalat at Mangalore District Court.                                                                                                                         | 202-212 |
| 24. | Observation of Anti-Human Trafficking Day                                                                                                                                | 213-219 |