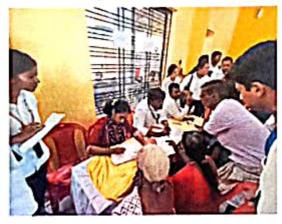

#### Report on the Awareness Rally Organized by SDM Law College Students

Event: Awareness Rally on International Diabetes Day and AIDS Day (1998).

#### Introduction

The students of SDM Law College organized an awareness rally on 1.12.2023 to commemorate International Diabetes Day and AIDS Day. The objective of the rally was to educate the community about the importance of diabetes and AIDS awareness, prevention, and management.

#### Execution

The rally began at 9 AM from the college premises, with students holding banners and placards highlighting key messages about diabetes and AIDS awareness. Slogans were chanted to capture the attention of the public. The procession moved through the main streets of Mangaluru, distributing pamphlets with information on the prevention and management of diabetes and AIDS.

#### **Key Activities**

- Informative Sessions: During the rally, brief informative sessions were held at various stops. Students
  spoke about the causes, symptoms, and preventive measures for diabetes and AIDS. These sessions were
  interactive, with the public encouraged to ask questions.
- Distribution of Pamphlets: Over 500 pamphlets containing information on diabetes and AIDS were distributed to the public.
- Engagement with Local Community: The rally received significant attention from local media and community leaders. Several local health experts and officials joined the rally, providing additional insights and support.