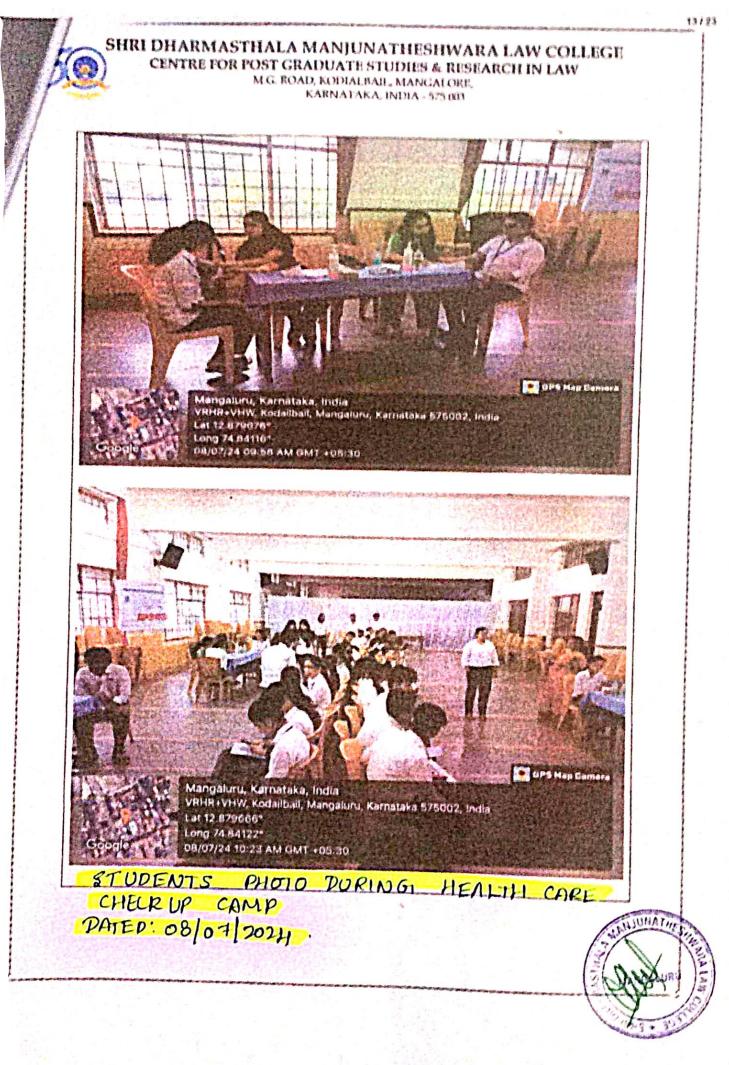

about the importance of regular health check-ups, and education on preventive healthcare practices. Participants expressed appreciation for the accessibility of the screenings and the professional guidance offered by the KMC Hospital team. The camp fostered a greater sense of health consciousness encouraging proactive measures towards maintaining overall well-being.

#### Feedback:

Participants appreciated the comprehensive range of screenings available, including BMI, ENT, OBG, blood sugar, and skin examinations. Many highlighted the professionalism and expertise of the KMC Hospital team, which contributed to a reassuring and informative experience. Suggestions for improvement included extending the duration of the camp and providing additional follow-up resources for participants.











#### SHRI DHARMASTIIALA MANJUNATHESIIWARA LAW COLLEGE Centre for Post Graduate Studies & Research in Law Mangaluru - 575003

STR. ME

AFFILIATED TO KARNATAKA STATE LAW UNIVERSITY, HUBBALLI RECOGNIZED BY BAR COUNCIL OF INDIA, NEW DELHI (NAAC Accredited B<sup>++</sup> CGPA 2.9)

Sponsored By: Shri Dharmasthala Manjunatheshwara Educational Society®, Ujire, D.K.

|                                                                                                                  |                      | "作品     |
|------------------------------------------------------------------------------------------------------------------|----------------------|---------|
| All the second | ATTENDANCE LIST      |         |
| Name of the Cell/ Committee