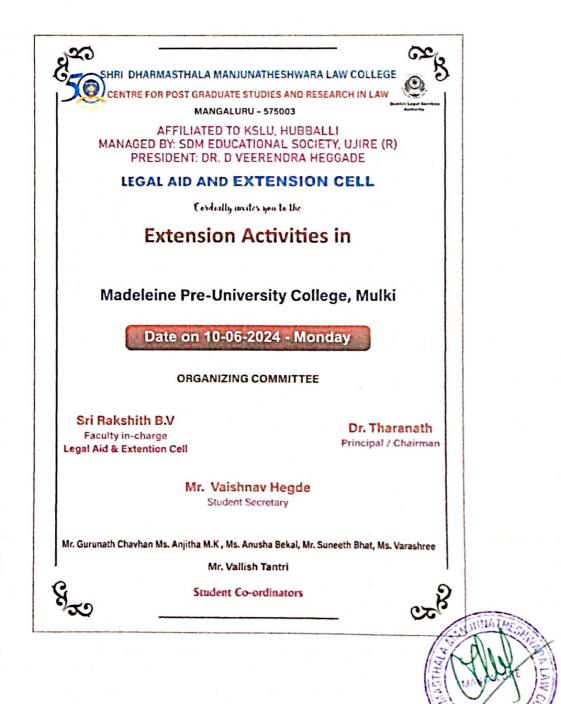

## INDEX

SHRI DHARMASTHALA MANJUNATHESHWARA LAW COLLEGE CENTRE FOR POST GRADUATE STUDIES & RESEARCH IN LAW MANGALURU - 575003

> Affiliated to Karnataka State Law University, Hubballi Recognized by Bar Council of India, New Delhi (NAAC Accredited B<sup>++</sup> CGPA 2.9)