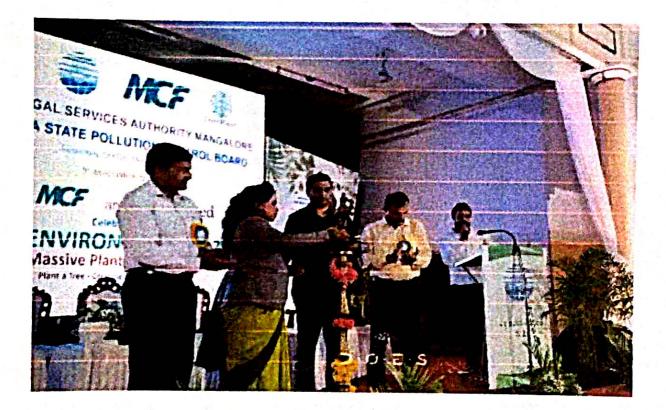

Venue: DKZP Higher Primary School, Belaya, Kakkepadavu.

Number of Participants: 57

| Guest(s)/ Dignitaries | Designation/Affiliation |
|-----------------------|-------------------------|
|                       |                         |
|                       |                         |

#### Summary of the Event/ Additional Information:

Annual special camp of the year was held from 10<sup>th</sup> January 2024 to 16<sup>th</sup> January 2024 at DKZP Higher primary school, Boliya, kakkepadavu. Dr. Bharath Shetty, MLA of Mangalore north constituency inaugurated the camp. Dr. Tharanath, Principal of SDMLC presided over the programme. During the camp legal awareness proramme, expansion of school ground, clening of local temple premise and other activities were done.

REPORT