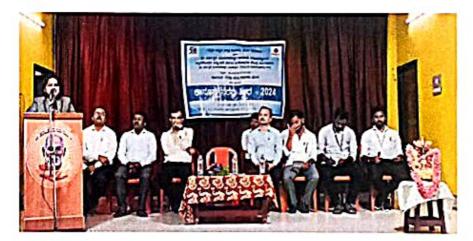

#### Report on the Awareness Rally Organized by SDM Law College Students

Event: Awareness Rally on International Diabetes Day and AIDS Day (1998).

#### Introduction

The students of SDM Law College organized an awareness rally on 1.12.2023 to commemorate International Diabetes Day and AIDS Day. The objective of the rally was to educate the community about the importance of diabetes and AIDS awareness, prevention, and management.