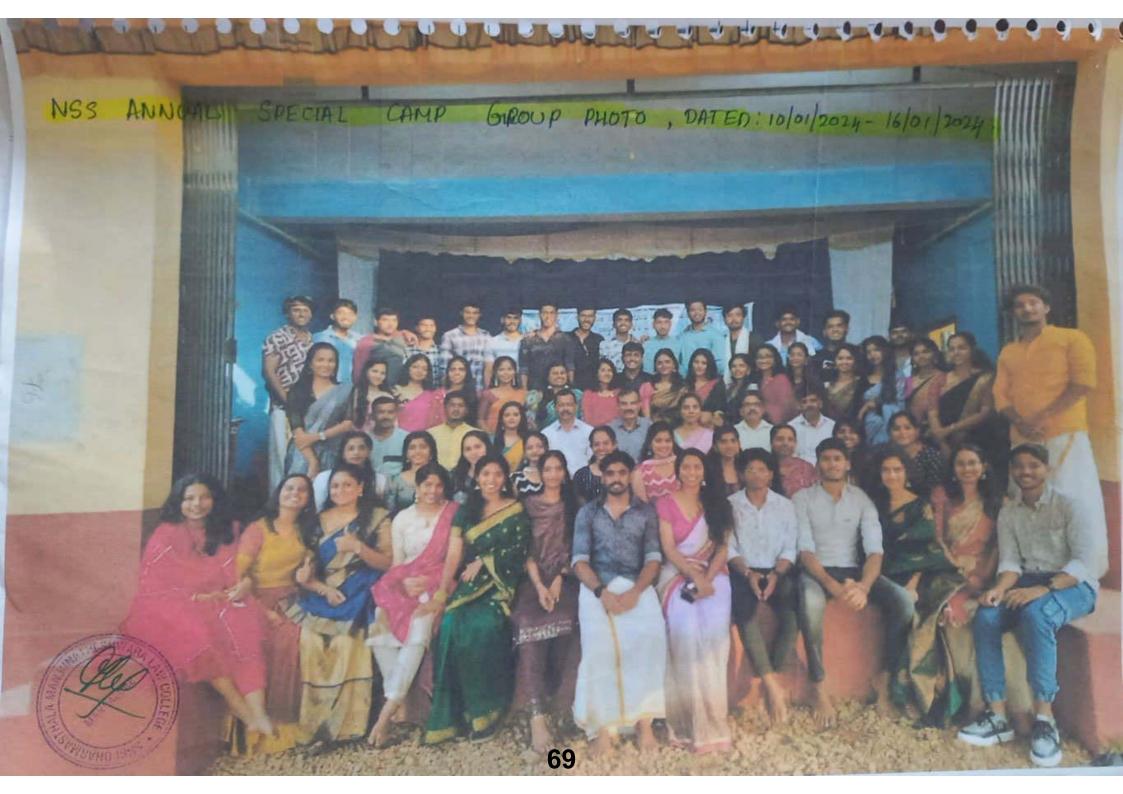

|       | 2023-24                                                                                       |         |
|-------|-----------------------------------------------------------------------------------------------|---------|
| SL NO | NAME OF THE ACTIVITY                                                                          | PAGE NO |
| 1.    | Cover Page                                                                                    | 1       |
| 2.    | Index                                                                                         | 2-4     |
| 3.    | Awareness Rally on Observation of International<br>Diabetic and AIDS Day                      | 5-18    |
| 4.    | Donation of Wheel Chair                                                                       | 19-25   |
| 5.    | Donation of Sanitary Napkins                                                                  | 26-32   |
| 6.    | Swatchatha Abhiyan (Shramadhan) at Mangala<br>Jyothi School, Vamanjoor.                       | 33-38   |
| 7.    | Blood Donation Camp in association with Indian Red<br>Cross, HDFC Bank, Lions Club Mangaluru. | 39-49   |
| 8.    | Trekking of Nethravathi Peak                                                                  | 50-57   |
| 9.    | Basic Life Support Training Programme                                                         | 58-66   |
| 10.   | Annual Special Camp at DKZP Higher Primary                                                    | 67-71   |