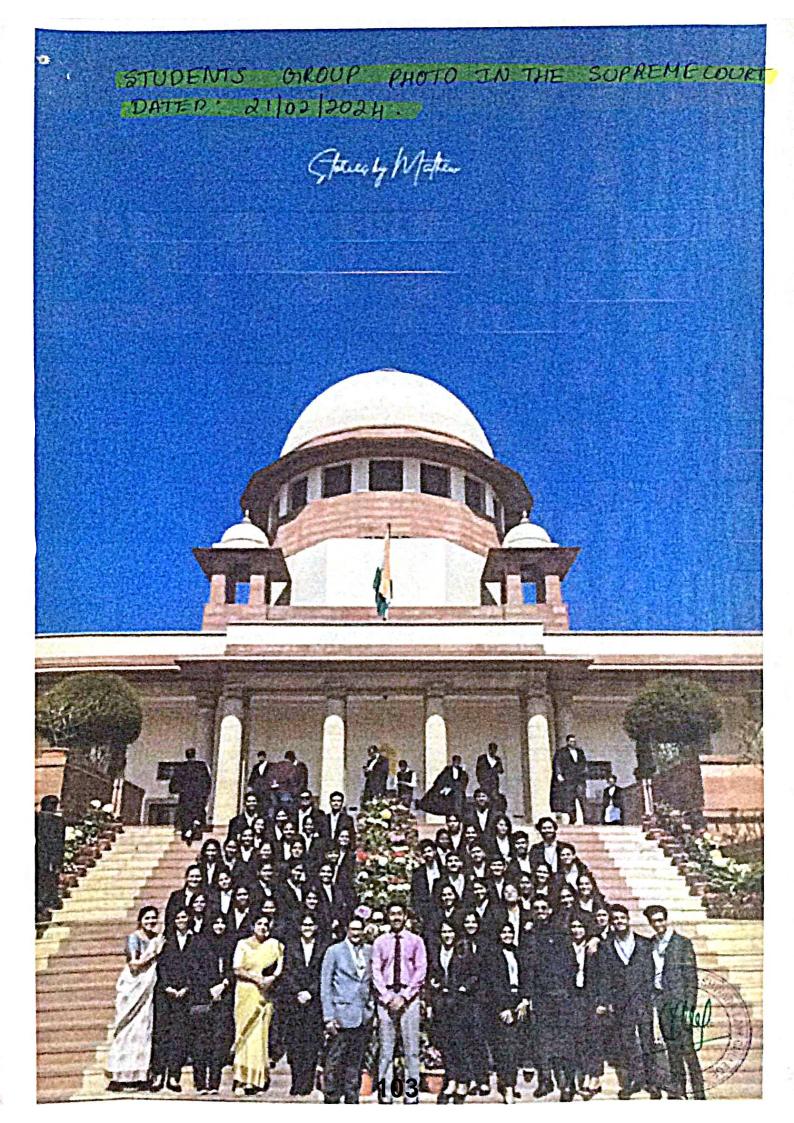

ce of the Bangla Sahib Gurudwara and paid homage to the martyrs at the India Gate. The tour concluded with a visit to the Swaminarayan Akshardham, where students marveled at the grandeur of Indian art, culture, and spirituality. The intricate carvings and serene surroundings left a lasting impression, fostering a sense of appreciation for India's rich cultural heritage. In conclusion, the educational tour to New Delhi organized by SDM Law College proved to be a transformative experience for final-year law students. By blending academic insights with practical exposure and cultural immersion, the tour succeeded in achieving its objectives of broadening perspectives, fostering a deeper understanding of the legal and



STUDENTS INTERACTING WITH SUPEME COURT FIBRARIAN, DATED: 21/02/2024









## NEW DELHI EDUCATIONAL TOUR STUDENTS LIST

| SL.<br>NO | NAME                  | CLASS      |
|-----------|-----------------------|------------|
| 1         | JAYANTH P M           | 3 LLB      |
| 2         | G ARUN VARSHAAN       | 3 LLB      |
| 3         | VIJAYASHREE JAIN N    | 3 LLB      |
| 4         | SHETTY DISHA JAYANAND | 3 LLB      |
| 5         | JAYASHREE S           | 3 LLB      |
| 6         | DEESHA S SHETTY       | 3 LLB      |
| 7         | NIDHI K               | 3 LLB      |
| 8         | RAMYA H               | 3 LLB      |
| 9         | JASLEEN KAUR CHAWLA   | 3 LLB      |
| 10        | ANKITH KINI           | 3 LLB      |
| 11        | MANOJ R NAIK          | 3 LLB      |
| 12        | SHILPA THAMBI         | 3 LLB      |
| 13        | CHAITHRA A R          |