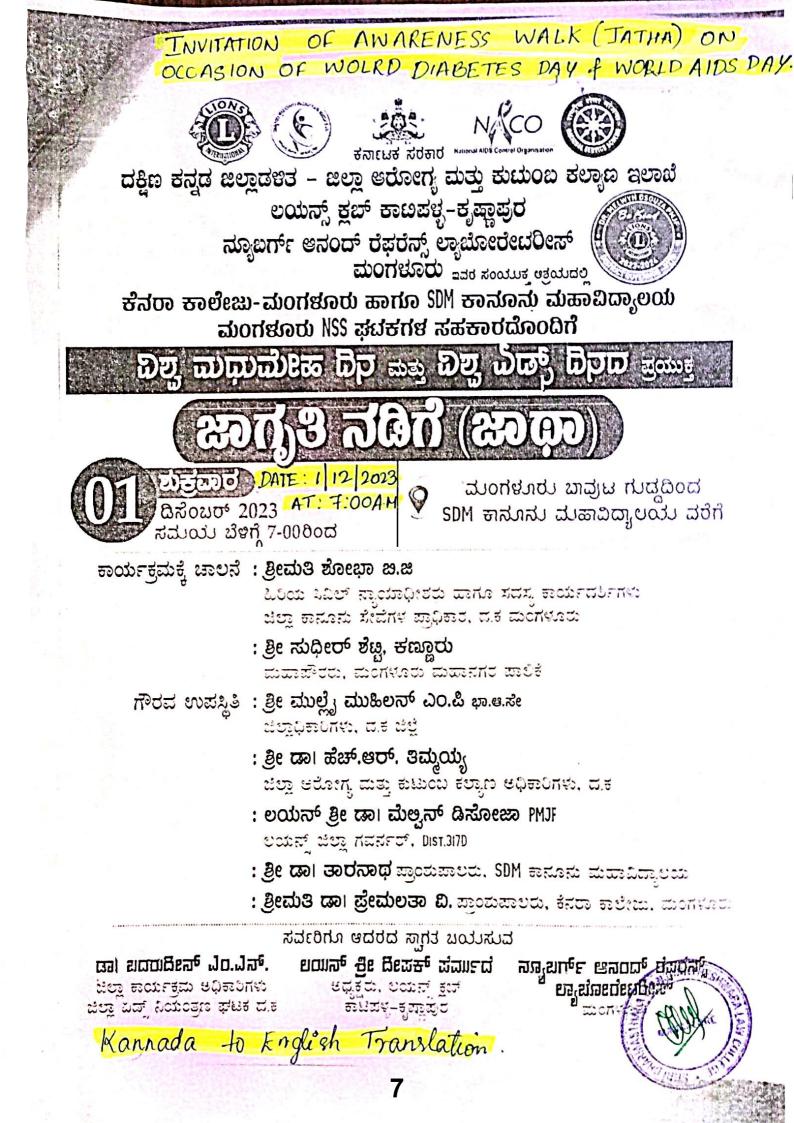

# LIONS CLUB KATIPALLA - KRISHNAPURA

DIST. 317D, REGION ...... ZONE ......

LALITHA TOWER, GANESHPURA, KATIPALLA, MANGALURU - 575 030

Ref. : .....

Date: <mark>.ದಿನಾಂಕ: 23.11.20</mark>23

8n

ಪ್ರಾಂಕುಪಾಲರು SDM ಕಾನೂನು ಮಹಾವಿದ್ಯಾಲಯ ಮಂಗಳೂರು

ಮಾನ್ಯರೇ,

ವಿಷಯ: ವಿಶ್ವ ಡಯಾಬಿಟಿಸ್ ದಿನಾಚರಣಿ ಮತ್ತು ಏದ್ಸ್ ದಿನಾಚರಣೆ ಅಂಗವಾಗಿ ದಿನಾಂಕ 01.12.2023 ರಂದು ಜಾಗೃತಿ ಜಾಥ(ನಡಿಗೆ) ದಲ್ಲಿ ಭಾಗವಹಿಸುವ ಬಗ್ಗೆ:

ಮೇಲಿನ ವಿಷಯಕ್ಕೆ ಸಂಬಂಧಿಸಿದಂತೆ ಲಯನ್ಸ್ ಕ್ಲಬ್ ಕಾಟಿಪಳ್ಳ-ಕೃಷ್ಣಾಪುರ ಮತ್ತು ನ್ಯೂಬರ್ಗ್ ಆನಂದ್ ರೆಪರೆನ್ಸ್ ಲ್ಯಾಬೋರೋಟರಿ ಮಂಗಳೂರು ಇದರ ಜಂಟೆ ಆಶ್ರಯದಲ್ಲಿ ಮಂಗಳೂರಿನ SDM ಕಾನೂನು ಕಾಲೇಜು, ಕೆನರಾ ಕಾಲೇಜು NSS ವಿದ್ಯಾರ್ಥಿಗಳು ಮತ್ತು ಮಂಗಳೂರಿನ ಇತರ ಲಯನ್ಸ್ ಕ್ಲಬ್ ಗಳ ಸಹಯೋಗದೊಂದಿಗೆ ಮಂಗಳೂರು ಬಾಪುಟಗುಡ್ಡದಿಂದ SDM ಕಾನೂನು ಶಾಲೇಜುವರೆಗೆ ಬೆಳೆಗ್ಗೆ ಗಂಟೆ 7.00 ರಿಂದ ಜಾಗೃತಿ ಬಾಥ (ನಡಿಗೆ) ಕಾರ್ಯಕ್ರಮವನ್ನು ಹಮ್ಮಿಕೊಂಡಿರುತ್ತೇವೆ.

ಆದುದರಿಂದ ಸದ್ರಿ ಕಾರ್ಯಕ್ರಮದಲ್ಲಿ ತಮ್ಮ ಕಾಲೇಜಿನ NSS ವಿದ್ಯಾರ್ಥಿಗಳು ಭಾಗವಹಿಸುವ ಮೂಲಕ ಕಾರ್ಯಕ್ರಮ ಯಶಸ್ವಿಯಾಗಿ ನಡೆಸಲು ಸಹಕರಿಸಬೇಕಾಗಿ ವಿನಂತಿಸಿಕೊಳ್ಳುತ್ತೇನೆ.

Kannada to English Translation Letter from Lions Club Kalipalla, ade dat, Dog & to the SOM Law College prencipal to conduct awareness programme and Rally on the occassion of World vaist der orday of and diabetic and MIDS daip.