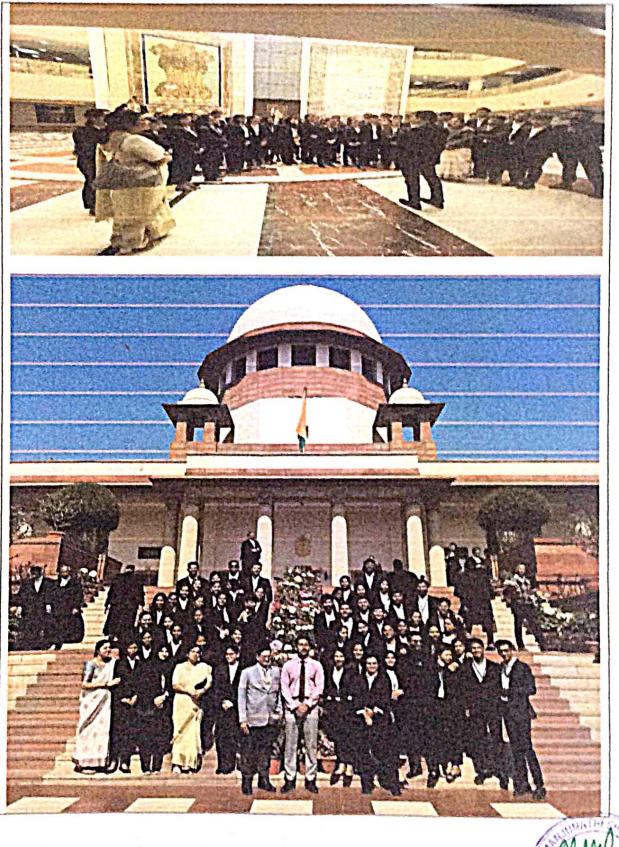

biance of the Bangla Sahib Gurudwara and paid homage to the martyrs at the India Gate. The tour concluded with a visit to the Swaminarayan Akshardham, where students marveled at the grandeur of Indian art, culture, and spirituality. The intricate carvings and serene surroundings left a lasting impression, fostering a sense of appreciation for India's rich cultural heritage. In conclusion, the educational tour to New Delhi organized by SDM Law College proved to be a transformative experience for final-year law students. By blending academic insights with practical exposure and cultural immersion, the tour succeeded in achieving its objectives of broadening perspectives, fostering a deeper understanding of the legal and



STUDENTS INTERACTING WITH SUPEME COURT FIBRARIAN, DATED: 21/02/2024









## NEW DELHI EDUCATIONAL TOUR STUDENTS LIST

| SL.<br>NO | NAME                  | CLASS      |
|-----------|-----------------------|------------|
| 1         | JAYANTH P M           | 3 LLB      |
| 2         | G ARUN VARSHAAN       | 3 LLB      |
| 3         | VIJAYASHREE JAIN N    | 3 LLB      |
| 4         | SHETTY DISHA JAYANAND | 3 LLB      |
| 5         | JAYASHREE S           | 3 LLB      |
| 6         | DEESHA S SHETTY       | 3 LLB      |
| 7         | NIDHI K               | 3 LLB      |
| 8         | RAMYA H               | 3 LLB      |
| 9         | JASLEEN KAUR CHAWLA   | 3 LLB      |
| 10        | ANKITH KINI           | 3 LLB      |
| 11        | MANOJ R NAIK          | 3 LLB      |
| 12        | SHILPA THAMBI         | 3 LLB      |
| 13        | CHAITHRA A R