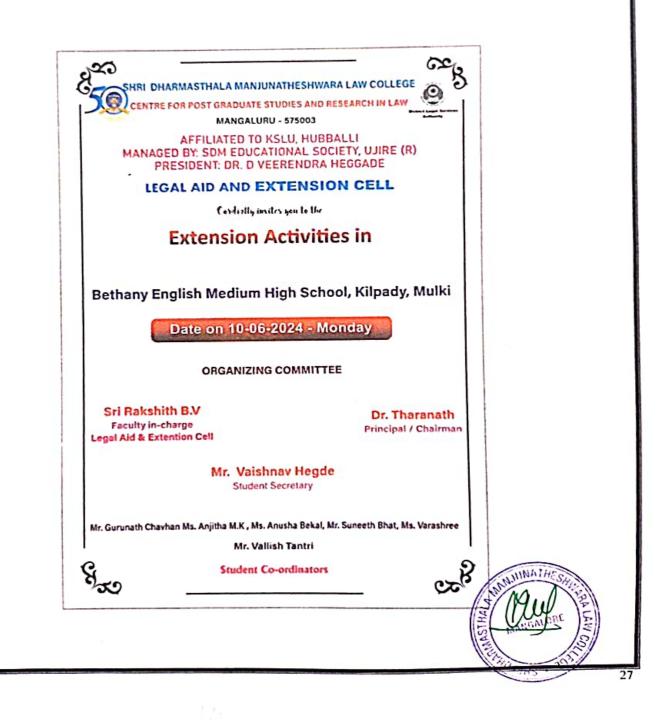

Sponsored By: Shri Dharmasthala Manjunatheshwara Educational Society®, Ujire, D.K.

|     | School, Boliya, Kakkepadavu.                                                                                                                                             |         |
|-----|--------------------------------------------------------------------------------------------------------------------------------------------------------------------------|---------|
| 11. | Legal Aid Survey and Legal Aid Camp at Shri<br>Bhrahmashree Narayana Guru Samodaya Bhavana,<br>Kuppepadavu, Boliya Village.                                              | 72-85   |
| 12. | Legal Orientation Programme at Besant High School<br>(Kannada Medium) Mangaluru.                                                                                         | 86-99   |
| 13. | Educational Tour to New Delhi                                                                                                                                            | 100-106 |
| 14. | Industrial Visit                                                                                                                                                         | 107-115 |
| 15. | Observation of World No Tobacco Day                                                                                                                                      | 116-131 |
| 16. | Observation of World Environment Day in<br>association with District Legal Service Authority<br>(DLSA) and Karnataka State Pollution Control Board<br>(KSPCB) Mangaluru. | 132-142 |
| 17. | Legal Orientation Programme at Madeleine Pre-<br>University College, Mulki.                                                                                              | 143-147 |
| 18. | Legal Orientation Programme at Bethany English<br>Medium High School, Kilpady Mulki.                                                                                     | 148-152 |
| 19. | Prison Visit – District Prison, Mangaluru.                                                                                                                               | 153-165 |
| 20. | Donation of Note Books - Government Higher<br>Primary School, Boliya, Kuppepadavu.                                                                                       | 166-171 |
| 21. | Observation of International Yoga Day (Yoga<br>Training Programme)                                                                                                       | 172-184 |
| 22. | Health Check-up Camp - Red Cross Cell and KMC<br>Hospital, Attavar, Mangaluru.                                                                                           | 185-201 |
| 23. | National Lok Adalat at Mangalore District Court.                                                                                                                         | 202-212 |
| 24. | Observation of Anti-Human Trafficking Day                                                                                                                                | 213-219 |