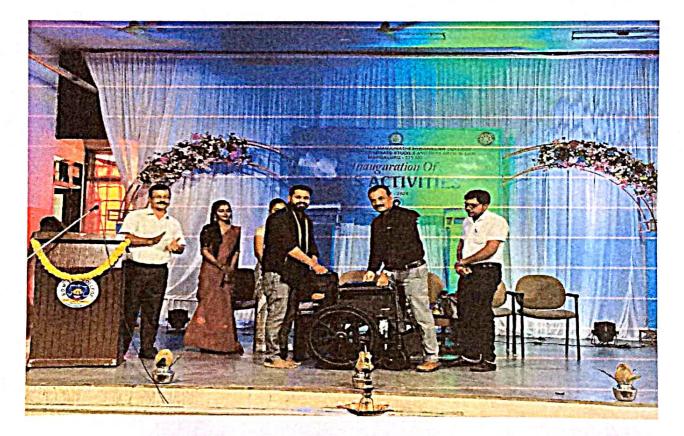

### **Donation of Wheel Chair**

As part of the institutional Social Responsibility a wheel chair worth Rs.6500 was donated to a physically disabled child from an economically depressed class. The programme was held on 7<sup>th</sup> December 2023. The donation was received by the teacher of SDM Mangala Jyothi School, Vamanjoor where the disabled child is studying. Mr. Uday Belthangady, Dr. Tharanath, Mr. Pushparaj, Dr. Dimpal Mestha and others were present.