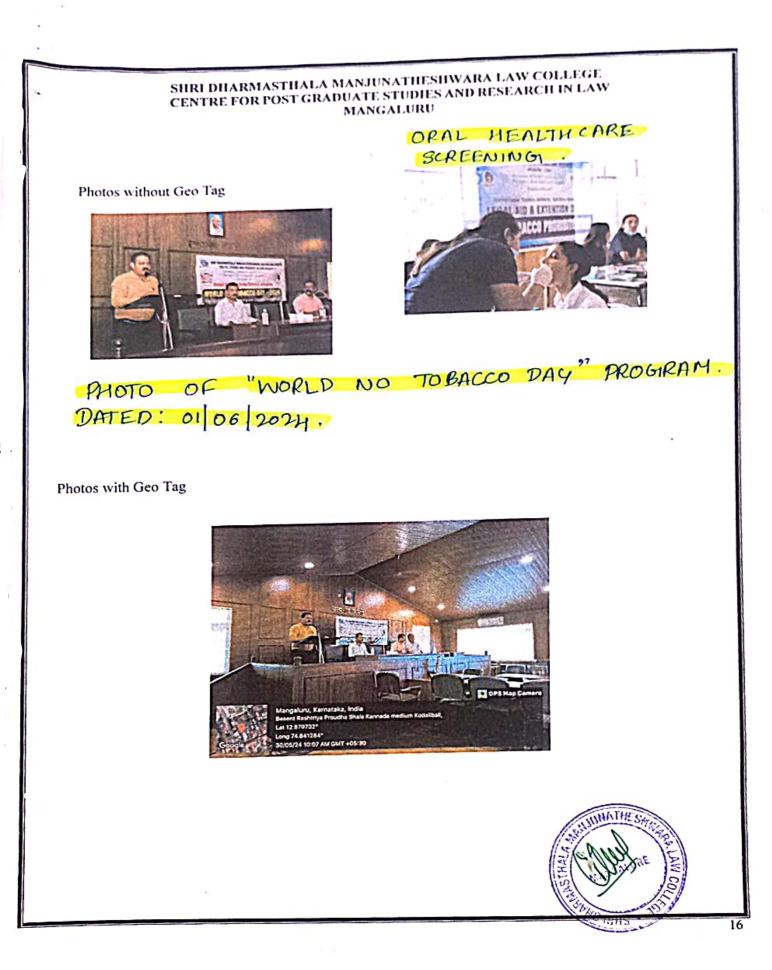

Sponsored By: Shri Dharmasthala Manjunatheshwara Educational Society®, Ujire, D.K.

|     | School, Boliya, Kakkepadavu.                                                                                                                                             |         |
|-----|--------------------------------------------------------------------------------------------------------------------------------------------------------------------------|---------|
| 11. | Legal Aid Survey and Legal Aid Camp at Shri<br>Bhrahmashree Narayana Guru Samodaya Bhavana,<br>Kuppepadavu, Boliya Village.                                              | 72-85   |
| 12. | Legal Orientation Programme at Besant High School<br>(Kannada Medium) Mangaluru.                                                                                         | 86-99   |
| 13. | Educational Tour to New Delhi                                                                                                                                            | 100-106 |
| 14. | Industrial Visit                                                                                                                                                         | 107-115 |
| 15. | Observation of World No Tobacco Day                                                                                                                                      | 116-131 |
| 16. | Observation of World Environment Day in<br>association with District Legal Service Authority<br>(DLSA) and Karnataka State Pollution Control Board<br>(KSPCB) Mangaluru. | 132-142 |
| 17. | Legal Orientation Programme at Madeleine Pre-<br>University College, Mulki.                                                                                              | 143-147 |
| 18. | Legal Orientation Programme at Bethany English<br>Medium High School, Kilpady Mulki.                                                                                     | 148-152 |
| 19. | Prison Visit – District Prison, Mangaluru.                                                                                                                               | 153-165 |
| 20. | Donation of Note Books - Government Higher<br>Primary School, Boliya, Kuppepadavu.                                                                                       | 166-171 |
| 21. | Observation of International Yoga Day (Yoga<br>Training Programme)                                                                                                       | 172-184 |
| 22. | Health Check-up Camp - Red Cross Cell and KMC<br>Hospital, Attavar, Mangaluru.                                                                                           | 185-201 |
| 23. | National Lok Adalat at Mangalore District Court.                                                                                                                         | 202-212 |
| 24. | Observation of Anti-Human Trafficking Day                                                                                                                                | 213-219 |