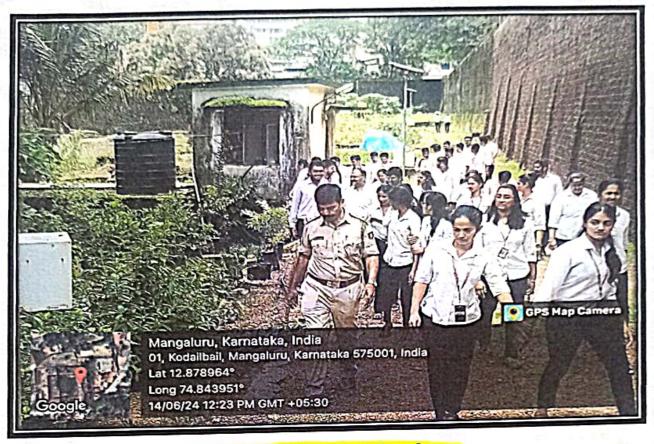

he prisoners by the prison official and provided a tour around the prison barracks. The students gained a practical insight into the prison life and the applicability of law on prison matters.

Total number of 100 students from Vth yr. LLB 5yrs visited on the 14<sup>th</sup> and total number of 111 students from BBA LLB and 3 yrs. LLB visited on the 15<sup>th</sup> of June 2024. Faculty members Mr. Rakshith BV and Mrs Ujwala also accompanied. It was an overall enriching experience.

| Faculty in Charge     | Mrs. Sharika Rai     |  |
|-----------------------|----------------------|--|
| Faculty Co-Ordinators | Dr. Santhosh Kumar A |  |
|                       | Mr. Amith S M        |  |

Report Date: 16:06-2024





14 /06/2024: Briefing about prison rules and regulations by the Jailer





14/06/2024: Visit to the jail garden





15/06/2024: Group photo with Jail Officials



| · · · · |     |            | Jailvisit - 202       | 12. | 24      |        | Dal   | e : 19    | 06 2024 |
|---------|-----|------------|-----------------------|-----|---------|--------|-------|-----------|---------|
|         |     |            | ACADEMIC              |     |         |        |       |           | 7       |
| Total   | EVE | <b>₩</b> : | Attendence List       |     |         | DATE : |       |           |         |
|         |     |            | III LL.B(3 Yrs)       |     |         |        |       |           |         |
| 56      | 1   | A1301      | AMARNATH P            | M   | The     | 1      |       |           |         |
|         | 2   | A1302      | DEEPAK B