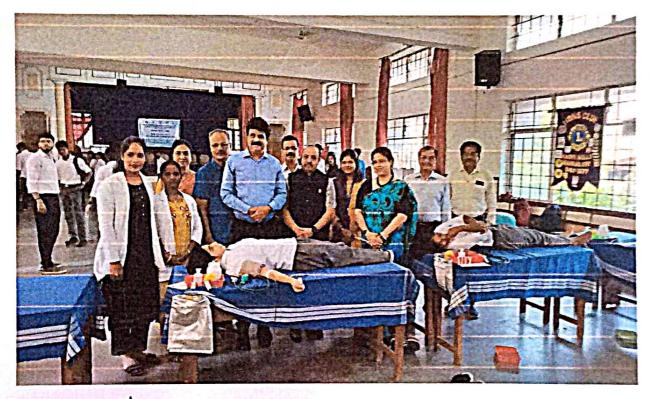

|       | 2023-24                                                                                       |         |
|-------|-----------------------------------------------------------------------------------------------|---------|
| SL NO | NAME OF THE ACTIVITY                                                                          | PAGE NO |
| 1.    | Cover Page                                                                                    | 1       |
| 2.    | Index                                                                                         | 2-4     |
| 3.    | Awareness Rally on Observation of International<br>Diabetic and AIDS Day                      | 5-18    |
| 4.    | Donation of Wheel Chair                                                                       | 19-25   |
| 5.    | Donation of Sanitary Napkins                                                                  | 26-32   |
| 6.    | Swatchatha Abhiyan (Shramadhan) at Mangala<br>Jyothi School, Vamanjoor.                       | 33-38   |
| 7.    | Blood Donation Camp in association with Indian Red<br>Cross, HDFC Bank, Lions Club Mangaluru. | 39-49   |
| 8.    | Trekking of Nethravathi Peak                                                                  | 50-57   |
| 9.    | Basic Life Support Training Programme                                                         | 58-66   |
| 10.   | Annual Special Camp at DKZP Higher Primary                                                    | 67-71   |