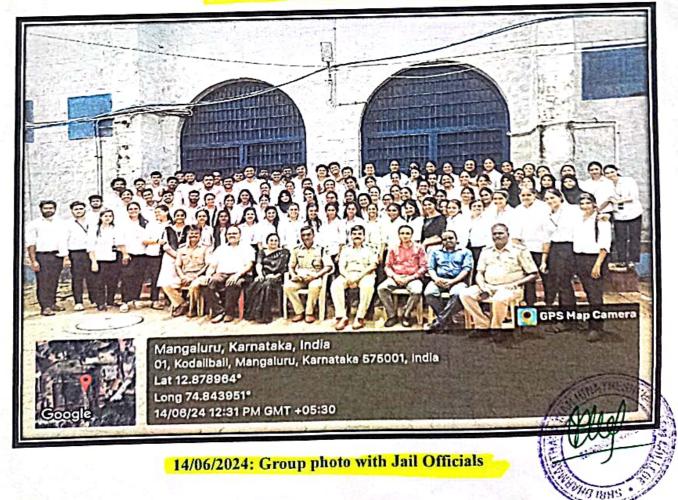

provided a tour around the prison barracks. The students gained a practical insight into the prison life and the applicability of law on prison matters.

Total number of 100 students from Vth yr. LLB 5yrs visited on the 14<sup>th</sup> and total number of 111 students from BBA LLB and 3 yrs. LLB visited on the 15<sup>th</sup> of June 2024. Faculty members Mr. Rakshith BV and Mrs Ujwala also accompanied. It was an overall enriching experience.

| Faculty in Charge     | Mrs. Sharika Rai     |  |
|-----------------------|----------------------|--|
| Faculty Co-Ordinators | Dr. Santhosh Kumar A |  |
|                       | Mr. Amith S M        |  |

Report Date: 16:06-2024





14 /06/2024: Briefing about prison rules and regulations by the Jailer





14/06/2024: Visit to the jail garden





15/06/2024: Group photo with Jail Officials



| · · · · |     |            | Jailvisit - 202       | 12. | 24      |        | Dal   | e : 19    | 06 2024 |
|---------|-----|------------|-----------------------|-----|---------|--------|-------|-----------|---------|
|         |     |            | ACADEMIC              |     |         |        |       |           | 7       |
| Total   | EVE | <b>₩</b> : | Attendence List       |     |         | DATE : |       |           |         |
|         |     |            | III LL.B(3 Yrs)       |     |         |        |       |           |         |
| 56      | 1   | A1301      | AMARNATH P            | M   | The     | 1      |       |           |         |
|         | 2   | A1302      | DEEPAK B              | м   | Care Du |        |       |