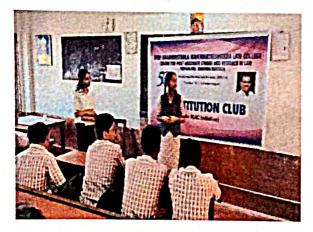

#### Report on the Awareness Rally Organized by SDM Law College Students

Event: Awareness Rally on International Diabetes Day and AIDS Day (1998).

#### Introduction

The students of SDM Law College organized an awareness rally on 1.12.2023 to commemorate International Diabetes Day and AIDS Day. The objective of the rally was to educate the community about the importance of diabetes and AIDS awareness, prevention, and management.