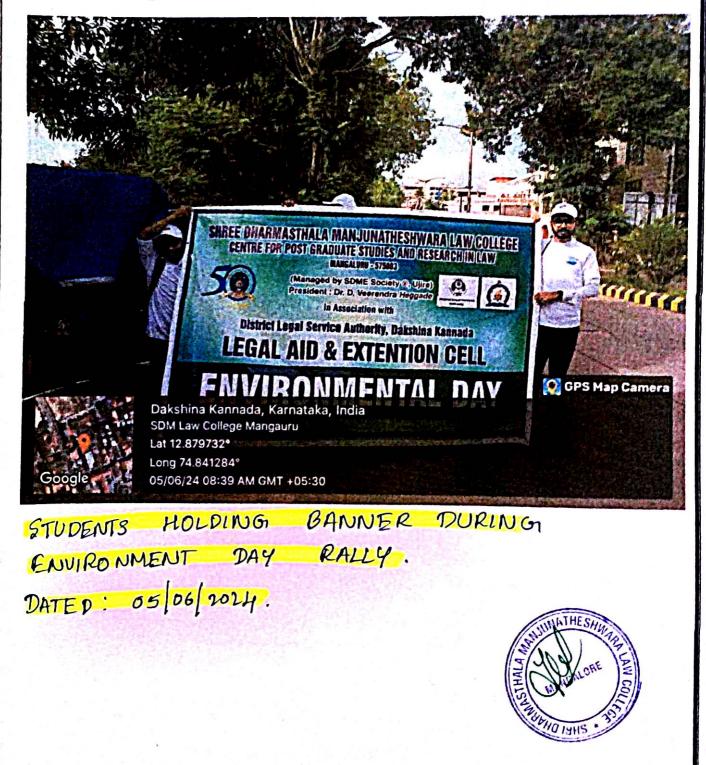

llege participated in environmental day program organised by DLSA in collaboration with District Administration. The program started with the jatha from Mangala Stadium to SDM Law College followed by stage program and cultural events.

### ATTENDEE SUMMARY:

The program was attended by more than 300 students from our college and along with it students from other colleges and representatives from different organization attended the same.

#### OUTCOME:

The program was a mere success as more than 800 participants witnessed the program and the whole program was successful with no cons.

### FEEDBACK:

The participants replied positively regarding the program.



SHRI DHARMASTHALA MANJUNATHESHWARA LAW COLLEGE CENTRE FOR POST GRADUATE STUDIES AND RESEARCH IN LAW MANGALURU

Photo with Geo Tag



### SHRI DHARMASTHALA MANJUNATHESHWARA LAW COLLEGE CENTRE FOR POST GRADUATE STUDIES AND RESEARCH IN LAW MANGALURU

# SDM NEWS ARTICLE:

# SDM News: https://sdmnews.in/articles/66615c0b242b1a430e0f0ee6

### SDMLC observes World Environment Day

SDM Law College, Mangaluru



### News Others

### 6th Jun 2024

Mangaluru, June 6: The World Environment Day was observed on June 5 here at SDM Law College in association with Dakshina Kannada District Administration, Shri Dharmasthala Manjunatheshwara Law College, Mangaluru, District Legal Services Authority, Mangalore University & Karnataka State Pollution Control Board.

Shobha B. J., Senior Civil Judge & Member Secretary of District Legal Services Authority (DLSA), Dakshina Kannada, said, "Pollution and cutting of trees will lead to a slow des