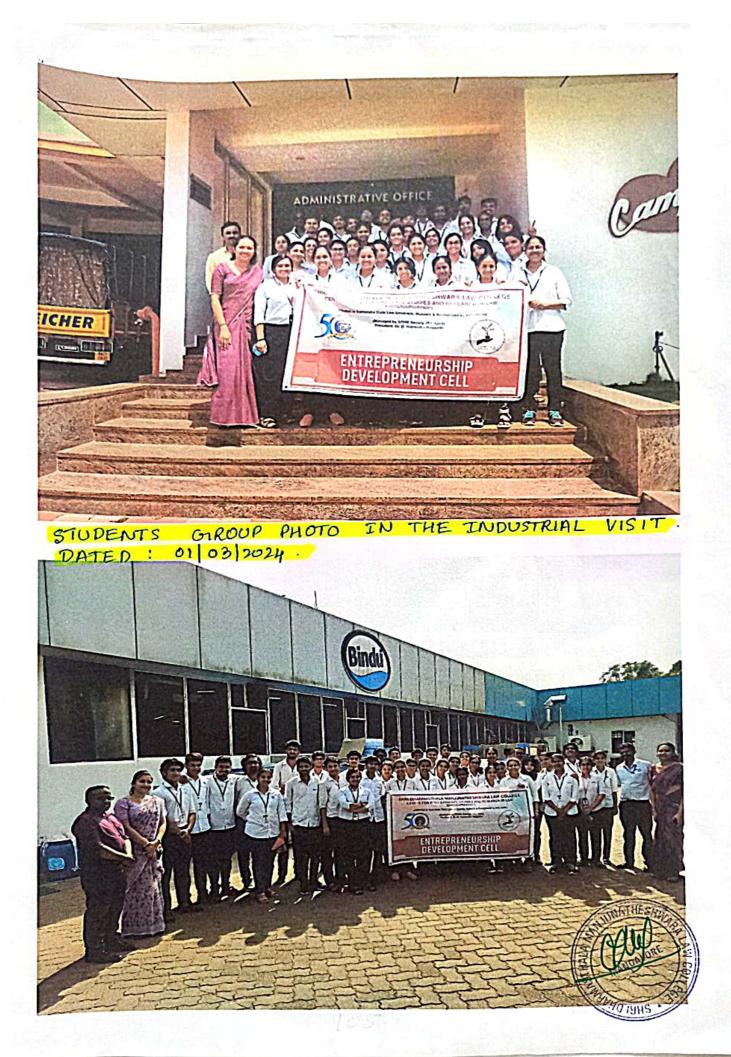

Sponsored By: Shri Dharmasthala Manjunatheshwara Educational Society®, Ujire, D.K.

|     | School, Boliya, Kakkepadavu.                                                                                                                                             |         |
|-----|--------------------------------------------------------------------------------------------------------------------------------------------------------------------------|---------|
| 11. | Legal Aid Survey and Legal Aid Camp at Shri<br>Bhrahmashree Narayana Guru Samodaya Bhavana,<br>Kuppepadavu, Boliya Village.                                              | 72-85   |
| 12. | Legal Orientation Programme at Besant High School<br>(Kannada Medium) Mangaluru.                                                                                         | 86-99   |
| 13. | Educational Tour to New Delhi                                                                                                                                            | 100-106 |
| 14. | Industrial Visit                                                                                                                                                         | 107-115 |
| 15. | Observation of World No Tobacco Day                                                                                                                                      | 116-131 |
| 16. | Observation of World Environment Day in<br>association with District Legal Service Authority<br>(DLSA) and Karnataka State Pollution Control Board<br>(KSPCB) Mangaluru. | 132-142 |
| 17. | Legal Orientation Programme at Madeleine Pre-<br>University College, Mulki.                                                                                              | 143-147 |
| 18. | Legal Orientation Programme at Bethany English<br>Medium High School, Kilpady Mulki.                                                                                     | 148-152 |
| 19. | Prison Visit – District Prison, Mangaluru.                                                                                                                               | 153-165 |
| 20. | Donation of Note Books - Government Higher<br>Primary School, Boliya, Kuppepadavu.                                                                                       | 166-171 |
| 21. | Observation of International Yoga Day (Yoga<br>Training Programme)                                                                                                       | 172-184 |
| 22. | Health Check-up Camp - Red Cross Cell and KMC<br>Hospital, Attavar, Mangaluru.                                                                                           | 185-201 |
| 23. | National Lok Adalat at Mangalore District Court.                                                                                                                         | 202-212 |
| 24. | Observation of Anti-Human Trafficking Day                                                                                                                                | 213-219 |