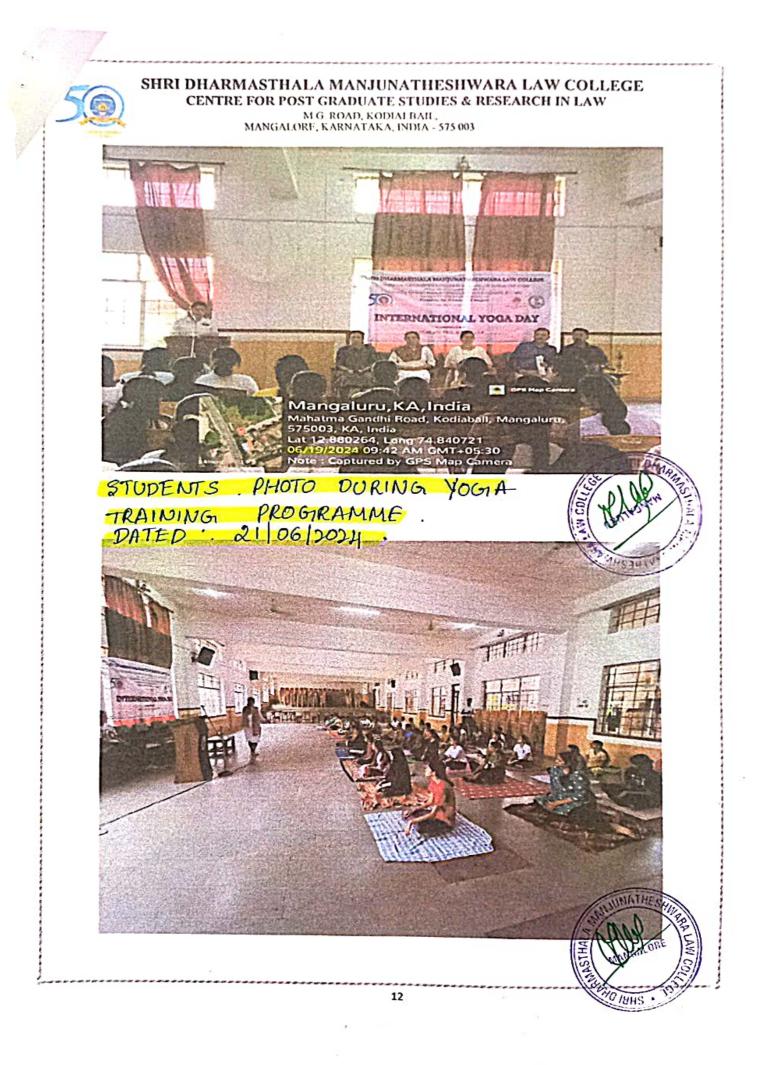

Sponsored By: Shri Dharmasthala Manjunatheshwara Educational Society®, Ujire, D.K.

|     | School, Boliya, Kakkepadavu.                                                                                                                                             |         |
|-----|--------------------------------------------------------------------------------------------------------------------------------------------------------------------------|---------|
| 11. | Legal Aid Survey and Legal Aid Camp at Shri<br>Bhrahmashree Narayana Guru Samodaya Bhavana,<br>Kuppepadavu, Boliya Village.                                              | 72-85   |
| 12. | Legal Orientation Programme at Besant High School<br>(Kannada Medium) Mangaluru.                                                                                         | 86-99   |
| 13. | Educational Tour to New Delhi                                                                                                                                            | 100-106 |
| 14. | Industrial Visit                                                                                                                                                         | 107-115 |
| 15. | Observation of World No Tobacco Day                                                                                                                                      | 116-131 |
| 16. | Observation of World Environment Day in<br>association with District Legal Service Authority<br>(DLSA) and Karnataka State Pollution Control Board<br>(KSPCB) Mangaluru. | 132-142 |
| 17. | Legal Orientation Programme at Madeleine Pre-<br>University College, Mulki.                                                                                              | 143-147 |
| 18. | Legal Orientation Programme at Bethany English<br>Medium High School, Kilpady Mulki.                                                                                     | 148-152 |
| 19. | Prison Visit – District Prison, Mangaluru.                                                                                                                               | 153-165 |
| 20. | Donation of Note Books - Government Higher<br>Primary School, Boliya, Kuppepadavu.                                                                                       | 166-171 |
| 21. | Observation of International Yoga Day (Yoga<br>Training Programme)                                                                                                       | 172-184 |
| 22. | Health Check-up Camp - Red Cross Cell and KMC<br>Hospital, Attavar, Mangaluru.                                                                                           | 185-201 |
| 23. | National Lok Adalat at Mangalore District Court.                                                                                                                         | 202-212 |
| 24. | Observation of Anti-Human Trafficking Day                                                                                                                                | 213-219 |