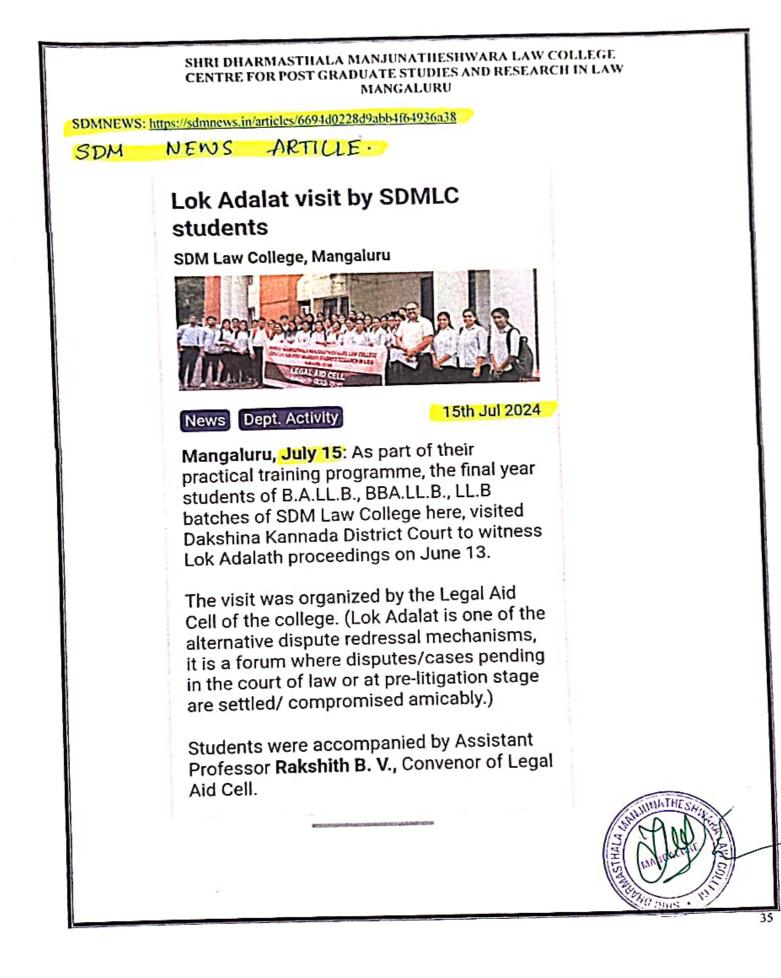

Sponsored By: Shri Dharmasthala Manjunatheshwara Educational Society®, Ujire, D.K.

|     | School, Boliya, Kakkepadavu.                                                                                                                                             |         |
|-----|--------------------------------------------------------------------------------------------------------------------------------------------------------------------------|---------|
| 11. | Legal Aid Survey and Legal Aid Camp at Shri<br>Bhrahmashree Narayana Guru Samodaya Bhavana,<br>Kuppepadavu, Boliya Village.                                              | 72-85   |
| 12. | Legal Orientation Programme at Besant High School<br>(Kannada Medium) Mangaluru.                                                                                         | 86-99   |
| 13. | Educational Tour to New Delhi                                                                                                                                            | 100-106 |
| 14. | Industrial Visit                                                                                                                                                         | 107-115 |
| 15. | Observation of World No Tobacco Day                                                                                                                                      | 116-131 |
| 16. | Observation of World Environment Day in<br>association with District Legal Service Authority<br>(DLSA) and Karnataka State Pollution Control Board<br>(KSPCB) Mangaluru. | 132-142 |
| 17. | Legal Orientation Programme at Madeleine Pre-<br>University College, Mulki.                                                                                              | 143-147 |
| 18. | Legal Orientation Programme at Bethany English<br>Medium High School, Kilpady Mulki.                                                                                     | 148-152 |
| 19. | Prison Visit – District Prison, Mangaluru.                                                                                                                               | 153-165 |
| 20. | Donation of Note Books - Government Higher<br>Primary School, Boliya, Kuppepadavu.                                                                                       | 166-171 |
| 21. | Observation of International Yoga Day (Yoga<br>Training Programme)                                                                                                       | 172-184 |
| 22. | Health Check-up Camp - Red Cross Cell and KMC<br>Hospital, Attavar, Mangaluru.                                                                                           | 185-201 |
| 23. | National Lok Adalat at Mangalore District Court.                                                                                                                         | 202-212 |
| 24. | Observation of Anti-Human Trafficking Day                                                                                                                                | 213-219 |