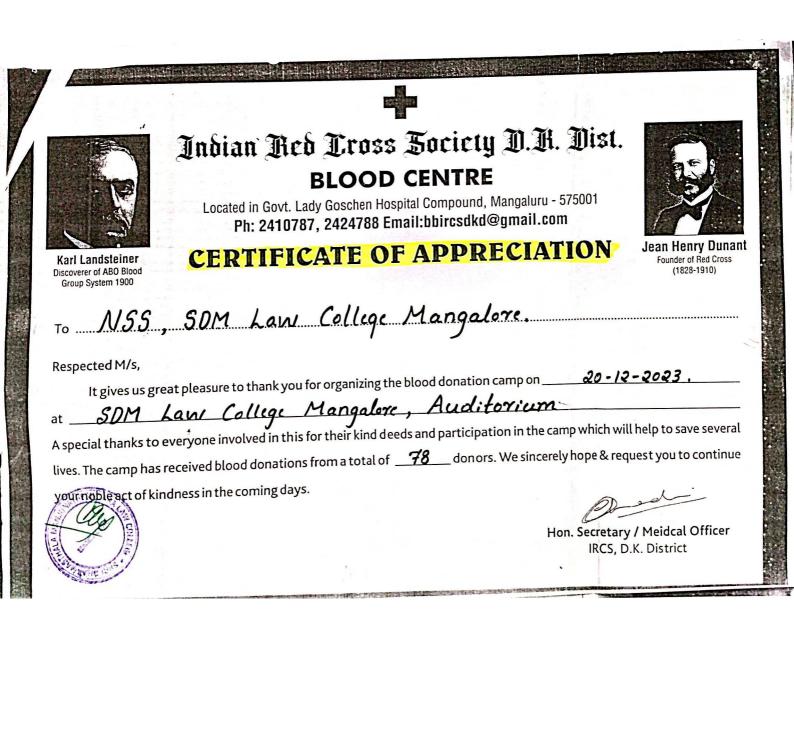

|       | 2023-24                                                                                       |         |
|-------|-----------------------------------------------------------------------------------------------|---------|
| SL NO | NAME OF THE ACTIVITY                                                                          | PAGE NO |
| 1.    | Cover Page                                                                                    | 1       |
| 2.    | Index                                                                                         | 2-4     |
| 3.    | Awareness Rally on Observation of International<br>Diabetic and AIDS Day                      | 5-18    |
| 4.    | Donation of Wheel Chair                                                                       | 19-25   |
| 5.    | Donation of Sanitary Napkins                                                                  | 26-32   |
| 6.    | Swatchatha Abhiyan (Shramadhan) at Mangala<br>Jyothi School, Vamanjoor.                       | 33-38   |
| 7.    | Blood Donation Camp in association with Indian Red<br>Cross, HDFC Bank, Lions Club Mangaluru. | 39-49   |
| 8.    | Trekking of Nethravathi Peak                                                                  | 50-57   |
| 9.    | Basic Life Support Training Programme                                                         | 58-66   |
| 10.   | Annual Special Camp at DKZP Higher Primary                                                    | 67-71   |