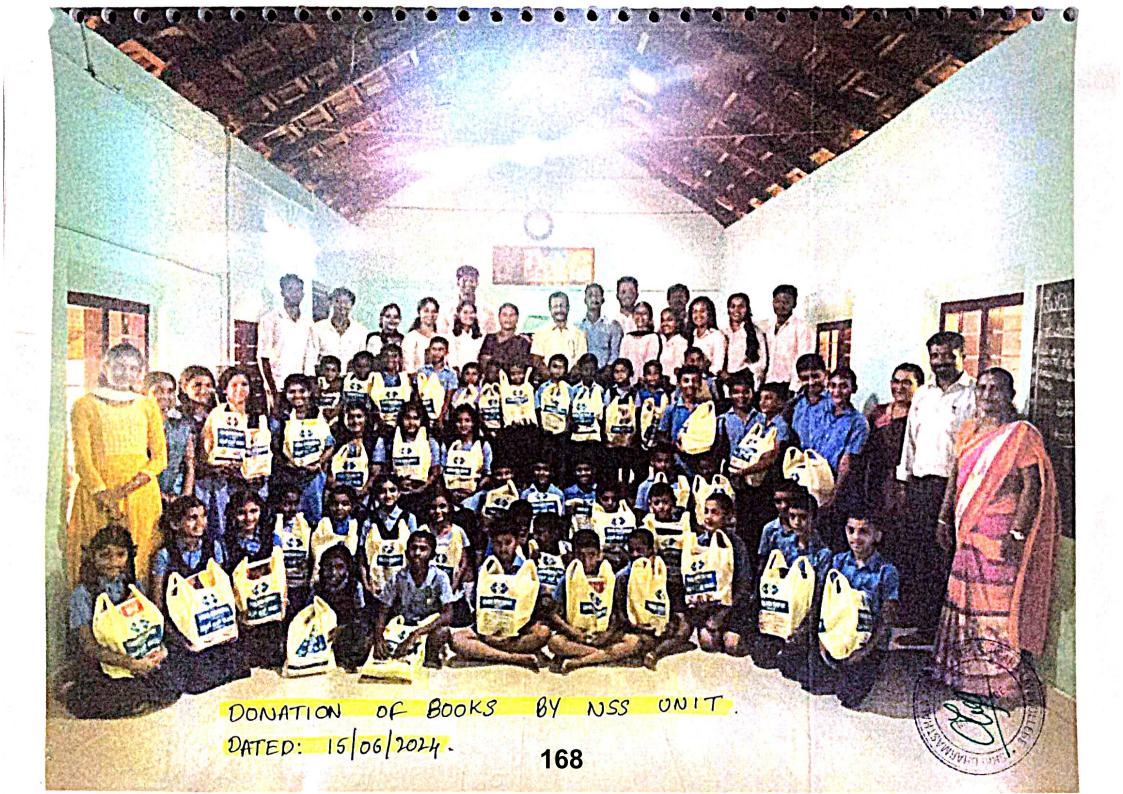

Sponsored By: Shri Dharmasthala Manjunatheshwara Educational Society®, Ujire, D.K.

|     | School, Boliya, Kakkepadavu.                                                                                                                                             |         |
|-----|--------------------------------------------------------------------------------------------------------------------------------------------------------------------------|---------|
| 11. | Legal Aid Survey and Legal Aid Camp at Shri<br>Bhrahmashree Narayana Guru Samodaya Bhavana,<br>Kuppepadavu, Boliya Village.                                              | 72-85   |
| 12. | Legal Orientation Programme at Besant High School<br>(Kannada Medium) Mangaluru.                                                                                         | 86-99   |
| 13. | Educational Tour to New Delhi                                                                                                                                            | 100-106 |
| 14. | Industrial Visit                                                                                                                                                         | 107-115 |
| 15. | Observation of World No Tobacco Day                                                                                                                                      | 116-131 |
| 16. | Observation of World Environment Day in<br>association with District Legal Service Authority<br>(DLSA) and Karnataka State Pollution Control Board<br>(KSPCB) Mangaluru. | 132-142 |
| 17. | Legal Orientation Programme at Madeleine Pre-<br>University College, Mulki.                                                                                              | 143-147 |
| 18. | Legal Orientation Programme at Bethany English<br>Medium High School, Kilpady Mulki.                                                                                     | 148-152 |
| 19. | Prison Visit – District Prison, Mangaluru.                                                                                                                               | 153-165 |
| 20. | Donation of Note Books - Government Higher<br>Primary School, Boliya, Kuppepadavu.                                                                                       | 166-171 |
| 21. | Observation of International Yoga Day (Yoga<br>Training Programme)                                                                                                       | 172-184 |
| 22. | Health Check-up Camp - Red Cross Cell and KMC<br>Hospital, Attavar, Mangaluru.                                                                                           | 185-201 |
| 23. | National Lok Adalat at Mangalore District Court.                                                                                                                         | 202-212 |
| 24. | Observation of Anti-Human Trafficking Day                                                                                                                                | 213-219 |