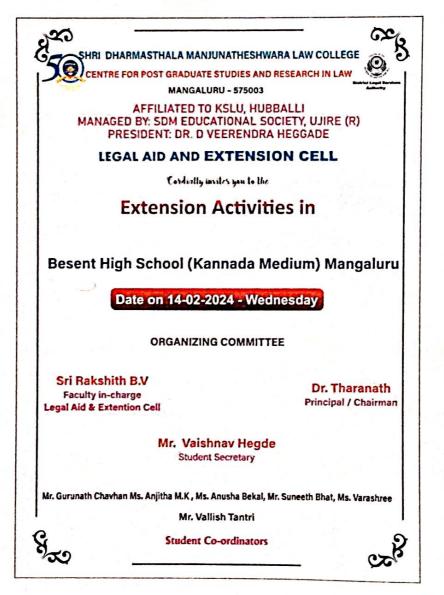

## INDEX

SHRI DHARMASTHALA MANJUNATHESHWARA LAW COLLEGE CENTRE FOR POST GRADUATE STUDIES & RESEARCH IN LAW MANGALURU - 575003

> Affiliated to Karnataka State Law University, Hubballi Recognized by Bar Council of India, New Delhi (NAAC Accredited B<sup>++</sup> CGPA 2.9)

Sponsored By: Shri Dharmasthala Manjunatheshwara Educational Society®, Ujire, D.K.

|     | School, Boliya, Kakkepadavu.                                                                                                                                             |         |
|-----|--------------------------------------------------------------------------------------------------------------------------------------------------------------------------|---------|
| 11. | Legal Aid Survey and Legal Aid Camp at Shri<br>Bhrahmashree Narayana Guru Samodaya Bhavana,<br>Kuppepadavu, Boliya Village.                                              | 72-85   |
| 12. | Legal Orientation Programme at Besant High School<br>(Kannada Medium) Mangaluru.                                                                                         | 86-99   |
| 13. | Educational Tour to New Delhi                                                                                                                                            | 100-106 |
| 14. | Industrial Visit                                                                                                                                                         | 107-115 |
| 15. | Observation of World No Tobacco Day                                                                                                                                      | 116-131 |
| 16. | Observation of World Environment Day in<br>association with District Legal Service Authority<br>(DLSA) and Karnataka State Pollution Control Board<br>(KSPCB) Mangaluru. | 132-142 |
| 17. | Legal Orientation Programme at Madeleine Pre-<br>University College, Mulki.                                                                                              | 143-147 |
| 18. | Legal Orientation Programme at Bethany English<br>Medium High School, Kilpady Mulki.                                                                                     | 148-152 |
| 19. | Prison Visit – District Prison, Mangaluru.                                                                                                                               | 153-165 |
| 20. | Donation of Note Books - Government Higher<br>Primary School, Boliya, Kuppepadavu.                                                                                       | 166-171 |
| 21. | Observation of International Yoga Day (Yoga<br>Training Programme)                                                                                                       | 172-184 |
| 22. | Health Check-up Camp - Red Cross Cell and KMC<br>Hospital, Attavar, Mangaluru.                                                                                           | 185-201 |
| 23. | National Lok Adalat at Mangalore District Court.                                                                                                                         | 202-212 |
| 24. | Observation of Anti-Human Trafficking Day                                                                                                                                | 213-219 |