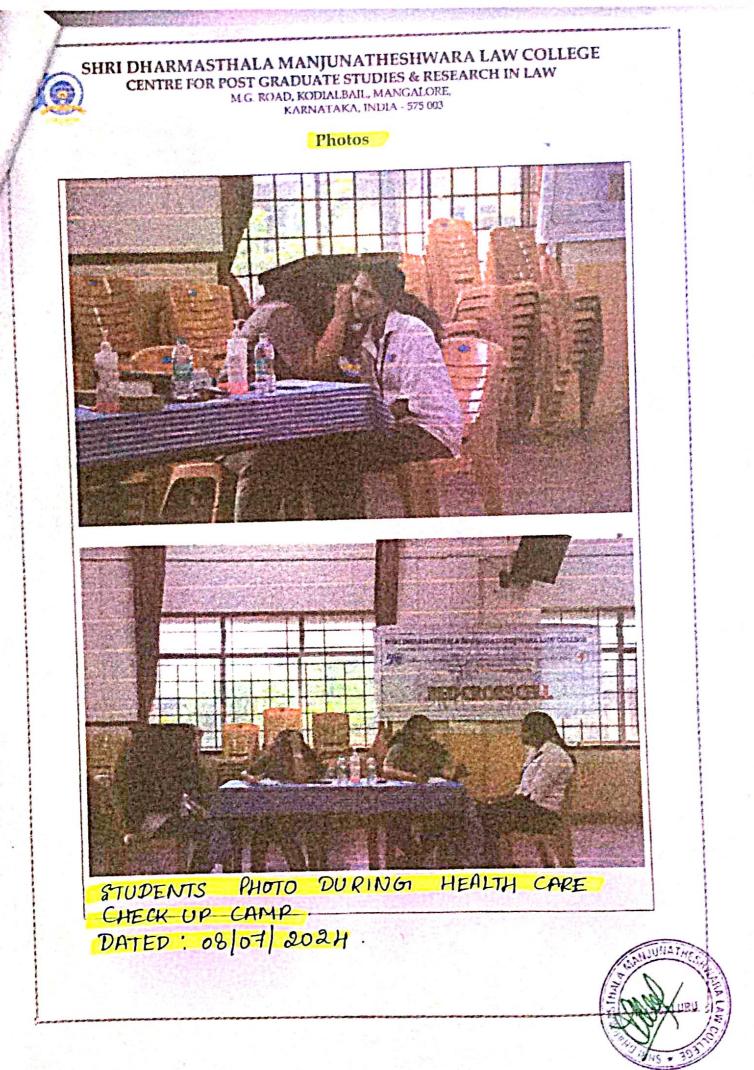

s about the importance of regular health check-ups, and education on preventive healthcare practices. Participants expressed appreciation for the accessibility of the screenings and the professional guidance offered by the KMC Hospital team. The camp fostered a greater sense of health consciousness encouraging proactive measures towards maintaining overall well-being.

#### Feedback:

Participants appreciated the comprehensive range of screenings available, including BMI, ENT, OBG, blood sugar, and skin examinations. Many highlighted the professionalism and expertise of the KMC Hospital team, which contributed to a reassuring and informative experience. Suggestions for improvement included extending the duration of the camp and providing additional follow-up resources for participants.











#### SHRI DHARMASTIIALA MANJUNATHESIIWARA LAW COLLEGE Centre for Post Graduate Studies & Research in Law Mangaluru - 575003

STR. ME

AFFILIATED TO KARNATAKA STATE LAW UNIVERSITY, HUBBALLI RECOGNIZED BY BAR COUNCIL OF INDIA, NEW DELHI (NAAC Accredited B<sup>++</sup> CGPA 2.9)

Sponsored By: Shri Dharmasthala Manjunatheshwara Educational Society®, Ujire, D.K.

|                                                                                                                  |                      | "作品     |
|------------------------------------------------------------------------------------------------------------------|----------------------|---------|
| All the second | ATTENDANCE LIST      |         |
| Name of the Cell/ Committee