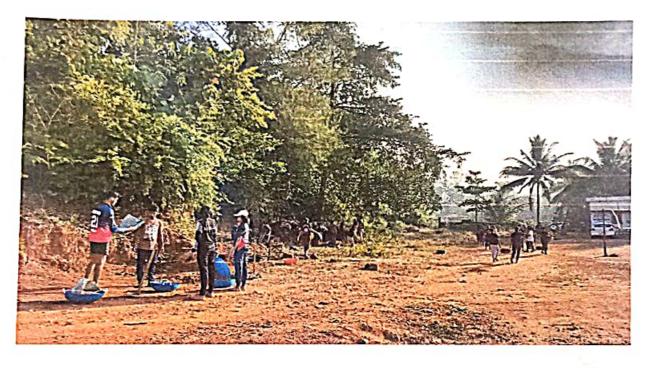

DKZP Higher primary school, Boliya, kakkepadavu. Dr. Bharath Shetty, MLA of Mangalore north constituency inaugurated the camp. Dr. Tharanath, Principal of SDMLC presided over the programme. During the camp legal awareness proramme, expansion of school ground, clening of local temple premise and other activities were done.



REPORT

### **Annual Special Camp**

Annual special camp of the year was held from 10<sup>th</sup> January 2024 to 16<sup>th</sup> January 2024 at DKZP Higher primary school, Belaya, kakkepadavu. Dr. Bharath Shetty, MLA of Mangalore north constituency inaugurated the camp. Dr. Tharanath, Principal of SDMLC presided over the programme. During the camp legal awareness proramme, expansion of school ground, cloning of local temple premise and other activities were done.







| Contra Constraint of the | estatutionantal bin    | and the second | 2023-24                                                                                                                                                                                                                                                                                                                                                                                                                                                                                                                                                                                                                                                                                              |                        |
|------------------