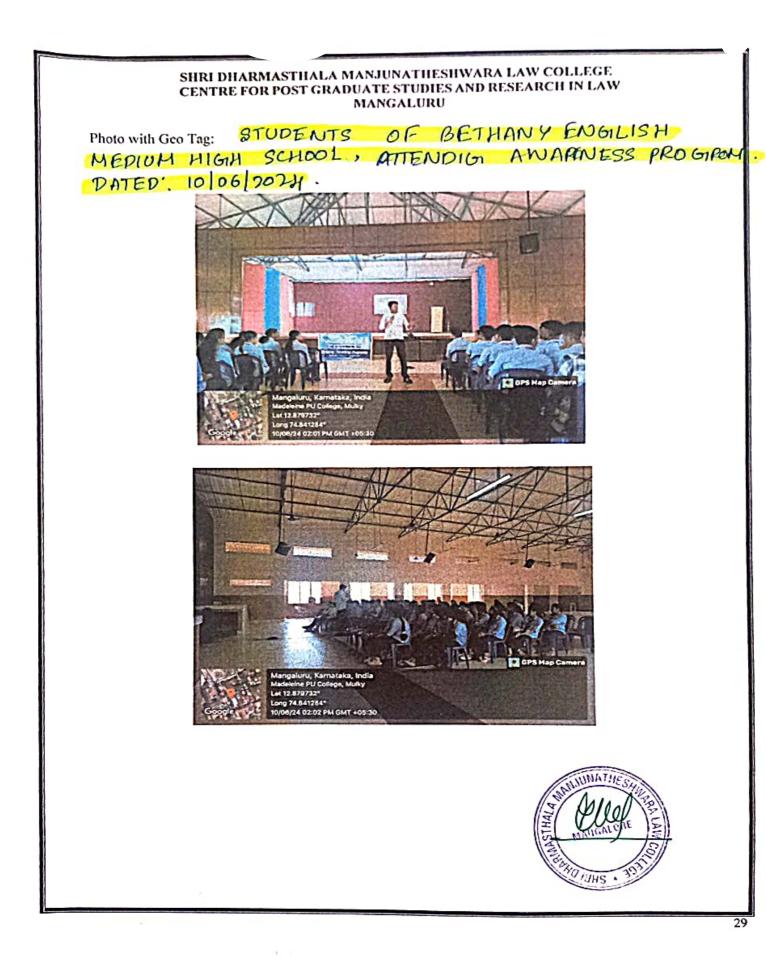

Sponsored By: Shri Dharmasthala Manjunatheshwara Educational Society®, Ujire, D.K.

|     | School, Boliya, Kakkepadavu.                                                                                                                                             |         |
|-----|--------------------------------------------------------------------------------------------------------------------------------------------------------------------------|---------|
| 11. | Legal Aid Survey and Legal Aid Camp at Shri<br>Bhrahmashree Narayana Guru Samodaya Bhavana,<br>Kuppepadavu, Boliya Village.                                              | 72-85   |
| 12. | Legal Orientation Programme at Besant High School<br>(Kannada Medium) Mangaluru.                                                                                         | 86-99   |
| 13. | Educational Tour to New Delhi                                                                                                                                            | 100-106 |
| 14. | Industrial Visit                                                                                                                                                         | 107-115 |
| 15. | Observation of World No Tobacco Day                                                                                                                                      | 116-131 |
| 16. | Observation of World Environment Day in<br>association with District Legal Service Authority<br>(DLSA) and Karnataka State Pollution Control Board<br>(KSPCB) Mangaluru. | 132-142 |
| 17. | Legal Orientation Programme at Madeleine Pre-<br>University College, Mulki.                                                                                              | 143-147 |
| 18. | Legal Orientation Programme at Bethany English<br>Medium High School, Kilpady Mulki.                                                                                     | 148-152 |
| 19. | Prison Visit – District Prison, Mangaluru.                                                                                                                               | 153-165 |
| 20. | Donation of Note Books - Government Higher<br>Primary School, Boliya, Kuppepadavu.                                                                                       | 166-171 |
| 21. | Observation of International Yoga Day (Yoga<br>Training Programme)                                                                                                       | 172-184 |
| 22. | Health Check-up Camp - Red Cross Cell and KMC<br>Hospital, Attavar, Mangaluru.                                                                                           | 185-201 |
| 23. | National Lok Adalat at Mangalore District Court.                                                                                                                         | 202-212 |
| 24. | Observation of Anti-Human Trafficking Day                                                                                                                                | 213-219 |