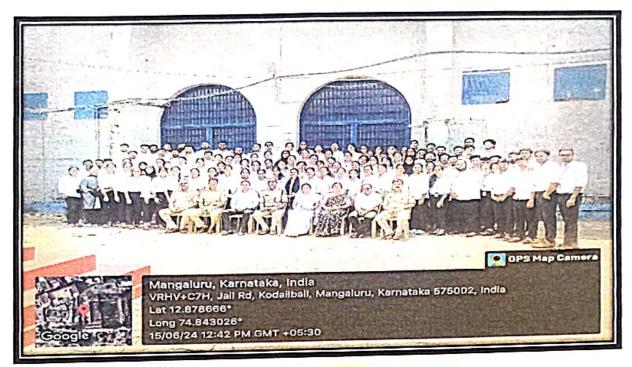

ovided a tour around the prison barracks. The students gained a practical insight into the prison life and the applicability of law on prison matters.

Total number of 100 students from Vth yr. LLB 5yrs visited on the 14<sup>th</sup> and total number of 111 students from BBA LLB and 3 yrs. LLB visited on the 15<sup>th</sup> of June 2024. Faculty members Mr. Rakshith BV and Mrs Ujwala also accompanied. It was an overall enriching experience.

| Faculty in Charge     | Mrs. Sharika Rai     |  |
|-----------------------|----------------------|--|
| Faculty Co-Ordinators | Dr. Santhosh Kumar A |  |
|                       | Mr. Amith S M        |  |

Report Date: 16:06-2024





14 /06/2024: Briefing about prison rules and regulations by the Jailer





14/06/2024: Visit to the jail garden





15/06/2024: Group photo with Jail Officials



| · · · · |     |            | Jailvisit - 202       | 12. | 24      |        | Dal   | e : 19    | 06 2024 |
|---------|-----|------------|-----------------------|-----|---------|--------|-------|-----------|---------|
|         |     |            | ACADEMIC              |     |         |        |       |           | 7       |
| Total   | EVE | <b>₩</b> : | Attendence List       |     |         | DATE : |       |           |         |
|         |     |            | III LL.B(3 Yrs)       |     |         |        |       |           |         |
| 56      | 1   | A1301      | AMARNATH P            | M   | The     | 1      |       |           |         |
|         | 2   | A1302      | DEEPAK B              | м   | Care Du |        |       |