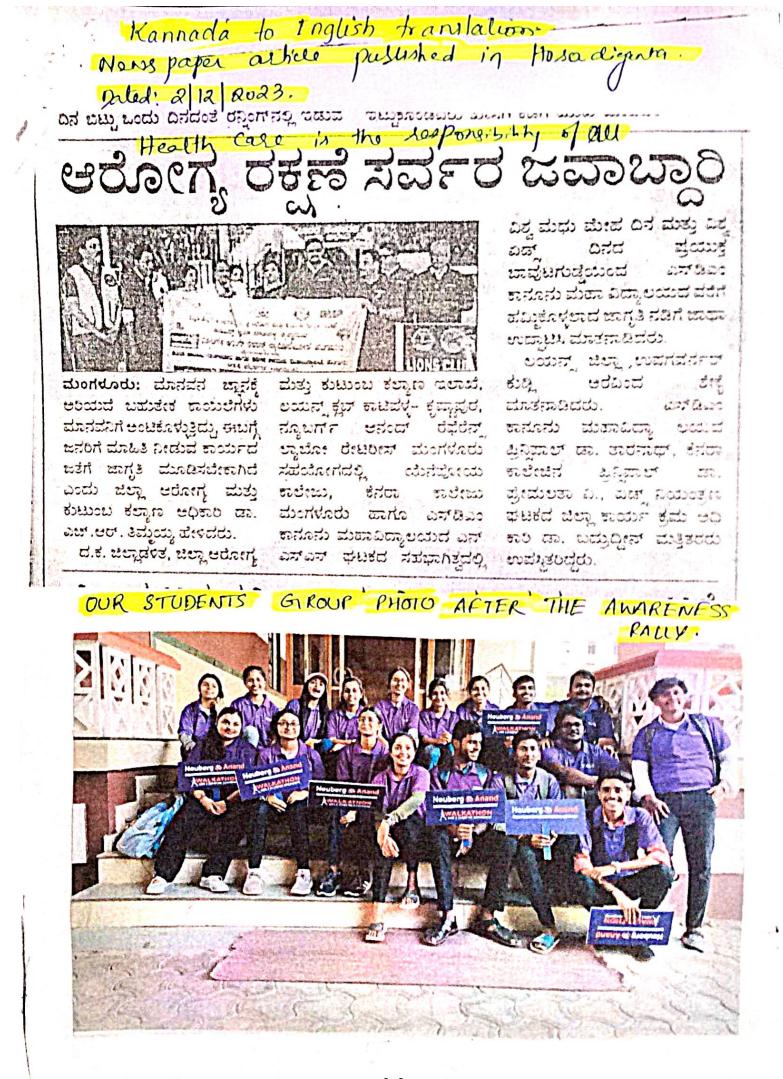

**Clarification:** The HEI has translated headings of all the regional languages (i.e., Kannada) documents into English and has provided captions for the same.

HEI has provided report of all the national, international celebration days, educational trips, industrial visits and events organised with its own Students which include the service and extensive interactions with the community. Proper captions and highlighting the same to have been provided for better clarification.

#### Impact and Feedback

The rally was well-received by the community, with many expressing their appreciation for the efforts of SDM Law College students. The event successfully raised awareness about the importance of early detection, prevention, and management of diabetes and AIDS. Local media coverage further amplified the reach of the messages conveyed during the rally.