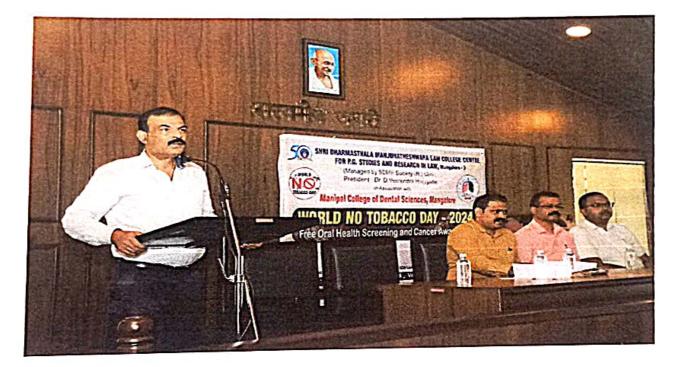

Sponsored By: Shri Dharmasthala Manjunatheshwara Educational Society®, Ujire, D.K.

|     | School, Boliya, Kakkepadavu.                                                                                                                                             |         |
|-----|--------------------------------------------------------------------------------------------------------------------------------------------------------------------------|---------|
| 11. | Legal Aid Survey and Legal Aid Camp at Shri<br>Bhrahmashree Narayana Guru Samodaya Bhavana,<br>Kuppepadavu, Boliya Village.                                              | 72-85   |
| 12. | Legal Orientation Programme at Besant High School<br>(Kannada Medium) Mangaluru.                                                                                         | 86-99   |
| 13. | Educational Tour to New Delhi                                                                                                                                            | 100-106 |
| 14. | Industrial Visit                                                                                                                                                         | 107-115 |
| 15. | Observation of World No Tobacco Day                                                                                                                                      | 116-131 |
| 16. | Observation of World Environment Day in<br>association with District Legal Service Authority<br>(DLSA) and Karnataka State Pollution Control Board<br>(KSPCB) Mangaluru. | 132-142 |
| 17. | Legal Orientation Programme at Madeleine Pre-<br>University College, Mulki.                                                                                              | 143-147 |
| 18. | Legal Orientation Programme at Bethany English<br>Medium High School, Kilpady Mulki.                                                                                     | 148-152 |
| 19. | Prison Visit – District Prison, Mangaluru.                                                                                                                               | 153-165 |
| 20. | Donation of Note Books - Government Higher<br>Primary School, Boliya, Kuppepadavu.                                                                                       | 166-171 |
| 21. | Observation of International Yoga Day (Yoga<br>Training Programme)                                                                                                       | 172-184 |
| 22. | Health Check-up Camp - Red Cross Cell and KMC<br>Hospital, Attavar, Mangaluru.                                                                                           | 185-201 |
| 23. | National Lok Adalat at Mangalore District Court.                                                                                                                         | 202-212 |
| 24. | Observation of Anti-Human Trafficking Day                                                                                                                                | 213-219 |