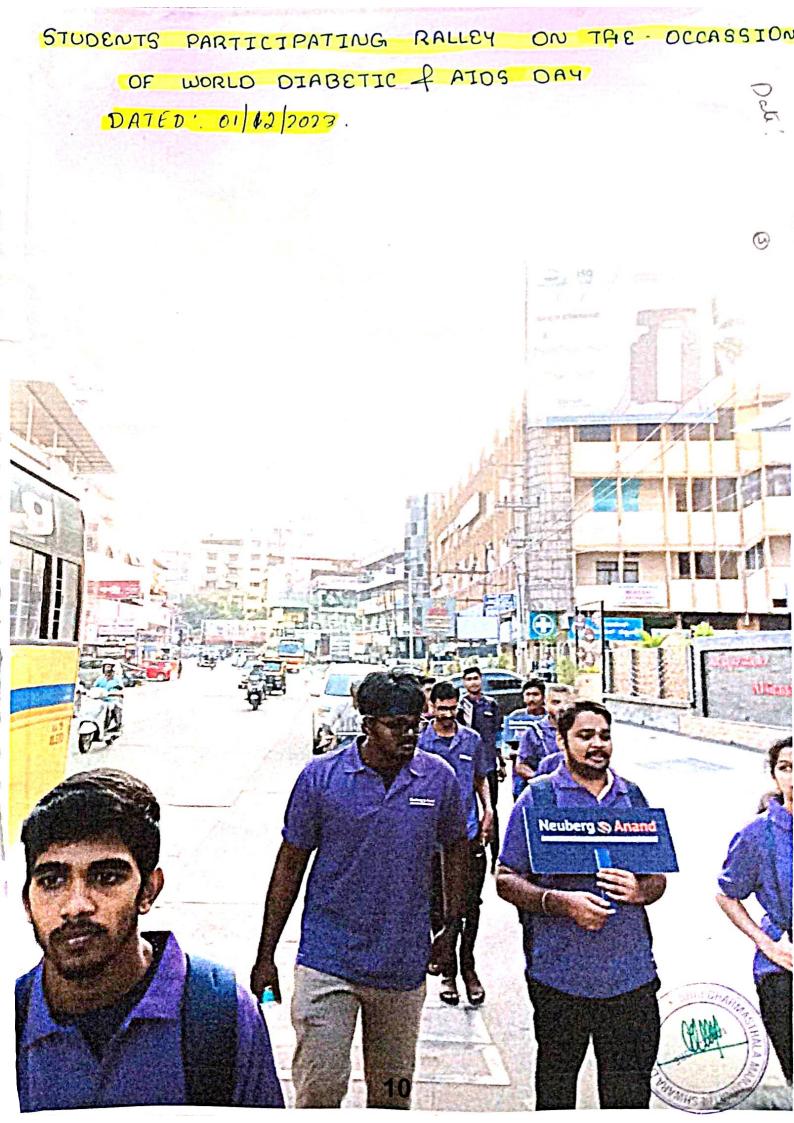

#### Report on the Awareness Rally Organized by SDM Law College Students

Event: Awareness Rally on International Diabetes Day and AIDS Day (1998).

#### Introduction

The students of SDM Law College organized an awareness rally on 1.12.2023 to commemorate International Diabetes Day and AIDS Day. The objective of the rally was to educate the community about the importance of diabetes and AIDS awareness, prevention, and management.

#### Execution

The rally began at 9 AM from the college premises, with students holding banners and placards highlighting key messages about diabetes and AIDS awareness. Slogans were chanted to capture the attention of the public. The procession moved through the main streets of Mangaluru, distributing pamphlets with information on the prevention and management of diabetes and AIDS.