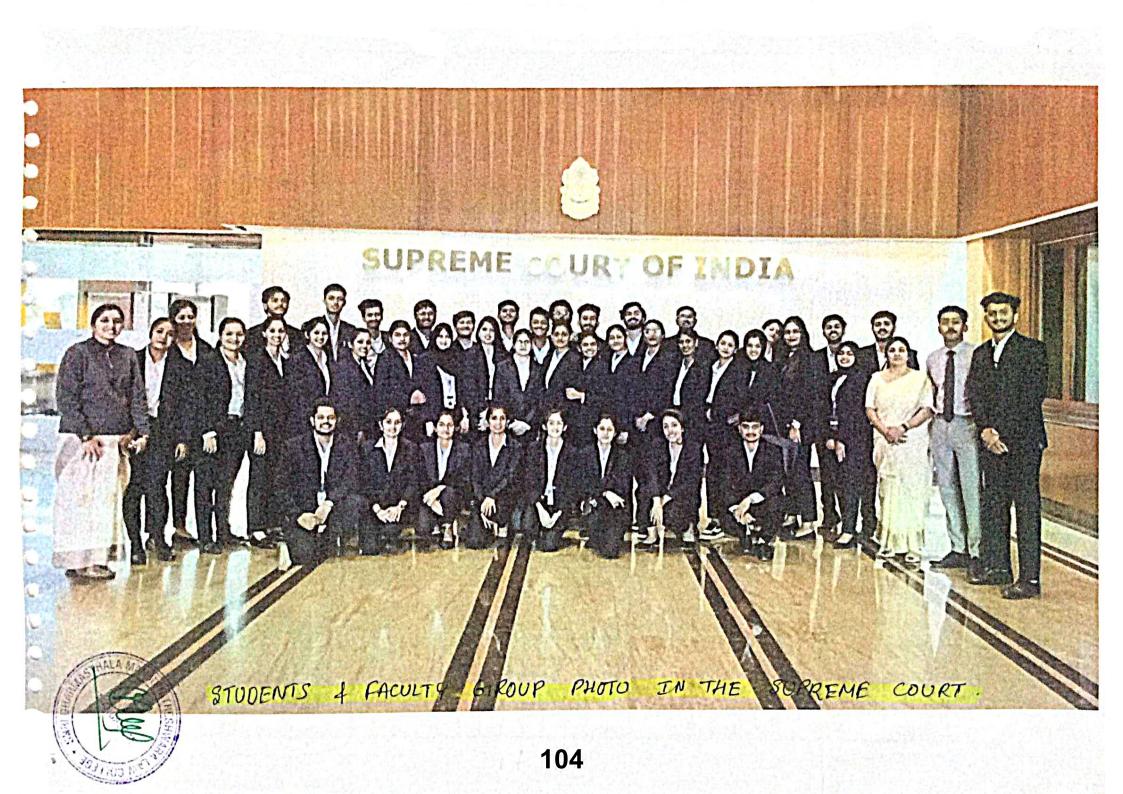

of the Bangla Sahib Gurudwara and paid homage to the martyrs at the India Gate. The tour concluded with a visit to the Swaminarayan Akshardham, where students marveled at the grandeur of Indian art, culture, and spirituality. The intricate carvings and serene surroundings left a lasting impression, fostering a sense of appreciation for India's rich cultural heritage. In conclusion, the educational tour to New Delhi organized by SDM Law College proved to be a transformative experience for final-year law students. By blending academic insights with practical exposure and cultural immersion, the tour succeeded in achieving its objectives of broadening perspectives, fostering a deeper understanding of the legal and



STUDENTS INTERACTING WITH SUPEME COURT FIBRARIAN, DATED: 21/02/2024









## NEW DELHI EDUCATIONAL TOUR STUDENTS LIST

| SL.<br>NO | NAME                  | CLASS      |
|-----------|-----------------------|------------|
| 1         | JAYANTH P M           | 3 LLB      |
| 2         | G ARUN VARSHAAN       | 3 LLB      |
| 3         | VIJAYASHREE JAIN N    | 3 LLB      |
| 4         | SHETTY DISHA JAYANAND | 3 LLB      |
| 5         | JAYASHREE S           | 3 LLB      |
| 6         | DEESHA S SHETTY       | 3 LLB      |
| 7         | NIDHI K               | 3 LLB      |
| 8         | RAMYA H               | 3 LLB      |
| 9         | JASLEEN KAUR CHAWLA   | 3 LLB      |
| 10        | ANKITH KINI           | 3 LLB      |
| 11        | MANOJ R NAIK          | 3 LLB      |
| 12        | SHILPA THAMBI         | 3 LLB      |
| 13        | CHAITHRA A R          | 3