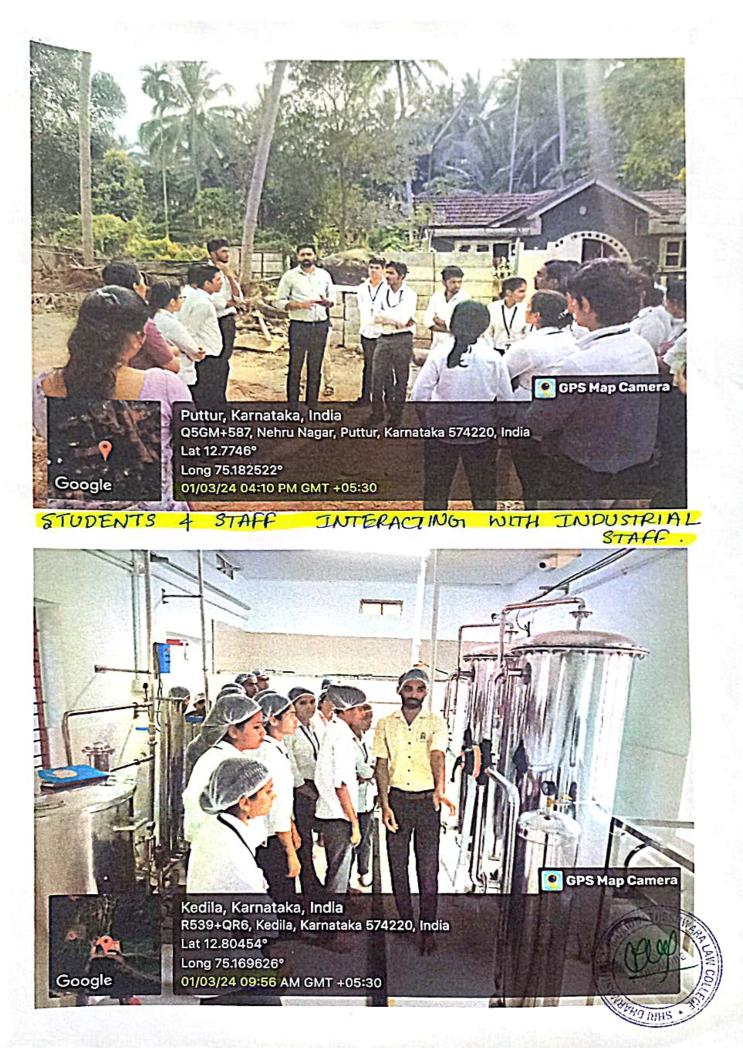

in the future to continue promoting practical learning and entrepreneurial spirit among students.



Meeting Proceedings

Date: 26<sup>th</sup> February, 2024

Venue: Room No. 204

Agenda: Discussion regarding INDUSTRIAL VISIT

- 1. It was decided to conduct an Industrial Visit on 1<sup>st</sup> March, 2024.
- 2. Following Industries were confirmed for the visit
  - a) Satvam water industry
  - b) Campco Chocolate Factory
  - c) SG Corporates
  - d) MasterPlannery
- 3. Application form was prepared for the same.
- 4. The schedule for the visit was decided.
- 5. The meeting was presided by the conveners Ms. Apeksha S Kottari and Ms. Varnitha Shetty followed by Tripthi K, Student Secretary and other Student coordinators.

APEKSHA S KOTTARI Convenor, Entrepreneurship Development Cell



110







# Shri Dharmasthala Manjunatheshwara Law College

## Entrepreneurship Development Cell

### INDUSTRIAL VISIT

Date:01 MARCH 2024 PARTICLP ATTOFS LIST

| Serial<br>number | Name              | Class         | Signature           |
|------------------|-------------------|---------------|---------------------|
| 1.               | Navya Pai         | I BBA LLB     | Novyofa             |
| 2.               | Megha             | III BBA LLB   | Mangg.              |
| 3.               | M Anupama Kamath  | I BBA LLB     | Harat               |
| 4.               | Shreelakshmi Bhat | III BBA LLB   | SLP.                |
| 5.               | K.Sathwik Prabhu  | I BBA LLB     | / attice            |
| 6.               | Sanjana           | III BBA LLB   | Jorning.            |
| 7.