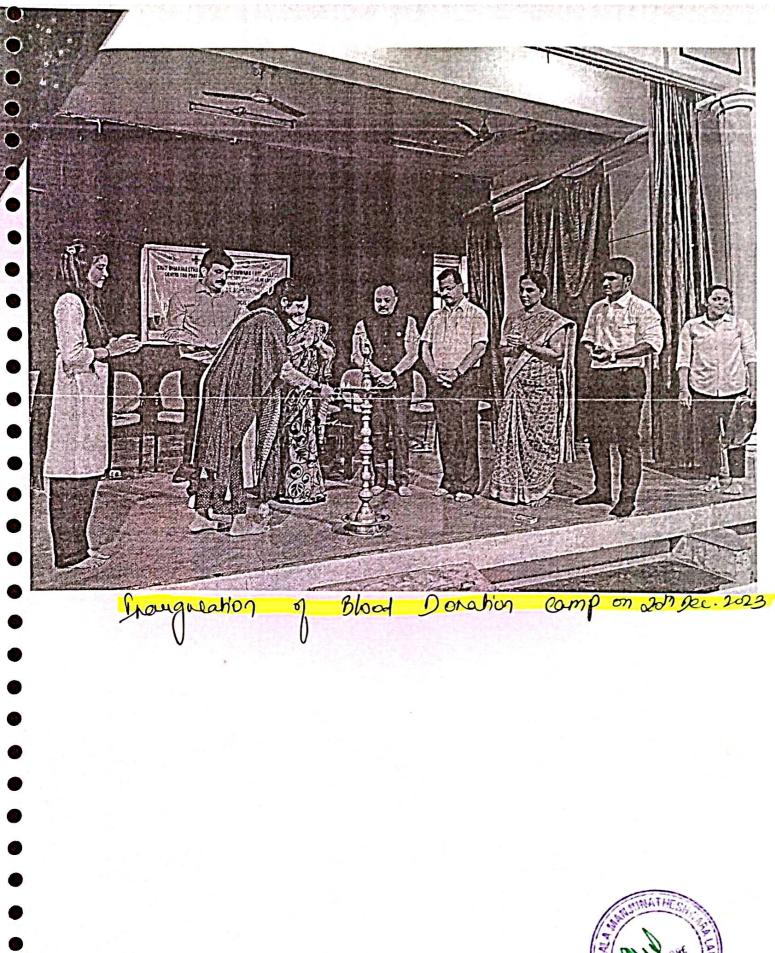

|       | 2023-24                                                                                       |         |
|-------|-----------------------------------------------------------------------------------------------|---------|
| SL NO | NAME OF THE ACTIVITY                                                                          | PAGE NO |
| 1.    | Cover Page                                                                                    | 1       |
| 2.    | Index                                                                                         | 2-4     |
| 3.    | Awareness Rally on Observation of International<br>Diabetic and AIDS Day                      | 5-18    |
| 4.    | Donation of Wheel Chair                                                                       | 19-25   |
| 5.    | Donation of Sanitary Napkins                                                                  | 26-32   |
| 6.    | Swatchatha Abhiyan (Shramadhan) at Mangala<br>Jyothi School, Vamanjoor.                       | 33-38   |
| 7.    | Blood Donation Camp in association with Indian Red<br>Cross, HDFC Bank, Lions Club Mangaluru. | 39-49   |
| 8.    | Trekking of Nethravathi Peak                                                                  | 50-57   |
| 9.    | Basic Life Support Training Programme                                                         | 58-66   |
| 10.   | Annual Special Camp at DKZP Higher Primary                                                    | 67-71   |