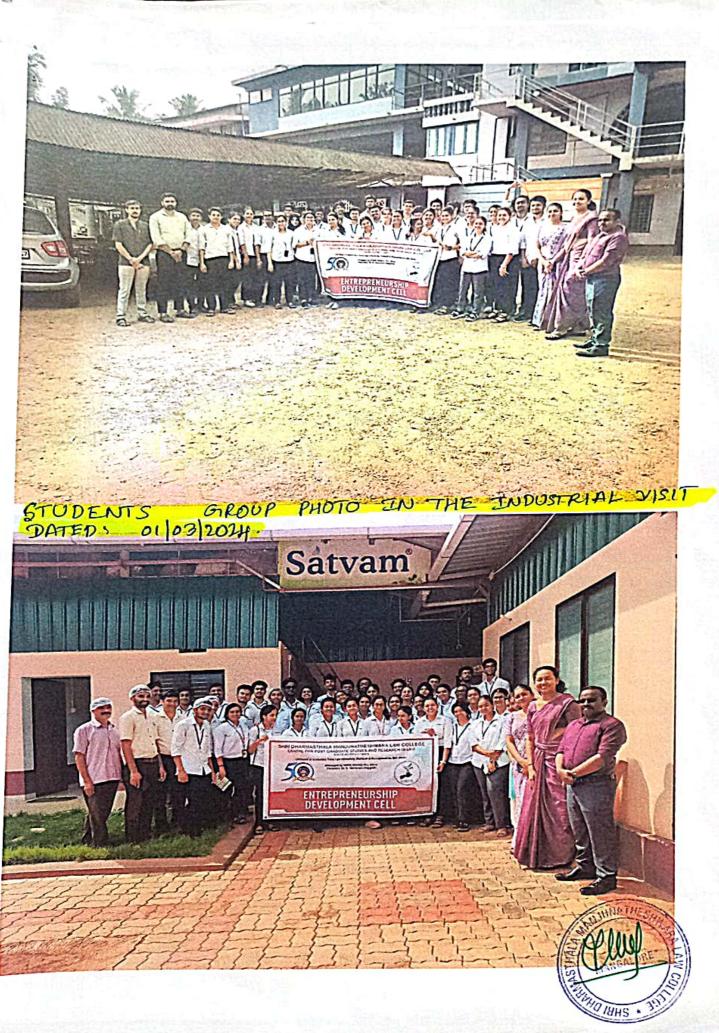

Sponsored By: Shri Dharmasthala Manjunatheshwara Educational Society®, Ujire, D.K.

|     | School, Boliya, Kakkepadavu.                                                                                                                                             |         |
|-----|--------------------------------------------------------------------------------------------------------------------------------------------------------------------------|---------|
| 11. | Legal Aid Survey and Legal Aid Camp at Shri<br>Bhrahmashree Narayana Guru Samodaya Bhavana,<br>Kuppepadavu, Boliya Village.                                              | 72-85   |
| 12. | Legal Orientation Programme at Besant High School<br>(Kannada Medium) Mangaluru.                                                                                         | 86-99   |
| 13. | Educational Tour to New Delhi                                                                                                                                            | 100-106 |
| 14. | Industrial Visit                                                                                                                                                         | 107-115 |
| 15. | Observation of World No Tobacco Day                                                                                                                                      | 116-131 |
| 16. | Observation of World Environment Day in<br>association with District Legal Service Authority<br>(DLSA) and Karnataka State Pollution Control Board<br>(KSPCB) Mangaluru. | 132-142 |
| 17. | Legal Orientation Programme at Madeleine Pre-<br>University College, Mulki.                                                                                              | 143-147 |
| 18. | Legal Orientation Programme at Bethany English<br>Medium High School, Kilpady Mulki.                                                                                     | 148-152 |
| 19. | Prison Visit – District Prison, Mangaluru.                                                                                                                               | 153-165 |
| 20. | Donation of Note Books - Government Higher<br>Primary School, Boliya, Kuppepadavu.                                                                                       | 166-171 |
| 21. | Observation of International Yoga Day (Yoga<br>Training Programme)                                                                                                       | 172-184 |
| 22. | Health Check-up Camp - Red Cross Cell and KMC<br>Hospital, Attavar, Mangaluru.                                                                                           | 185-201 |
| 23. | National Lok Adalat at Mangalore District Court.                                                                                                                         | 202-212 |
| 24. | Observation of Anti-Human Trafficking Day                                                                                                                                | 213-219 |