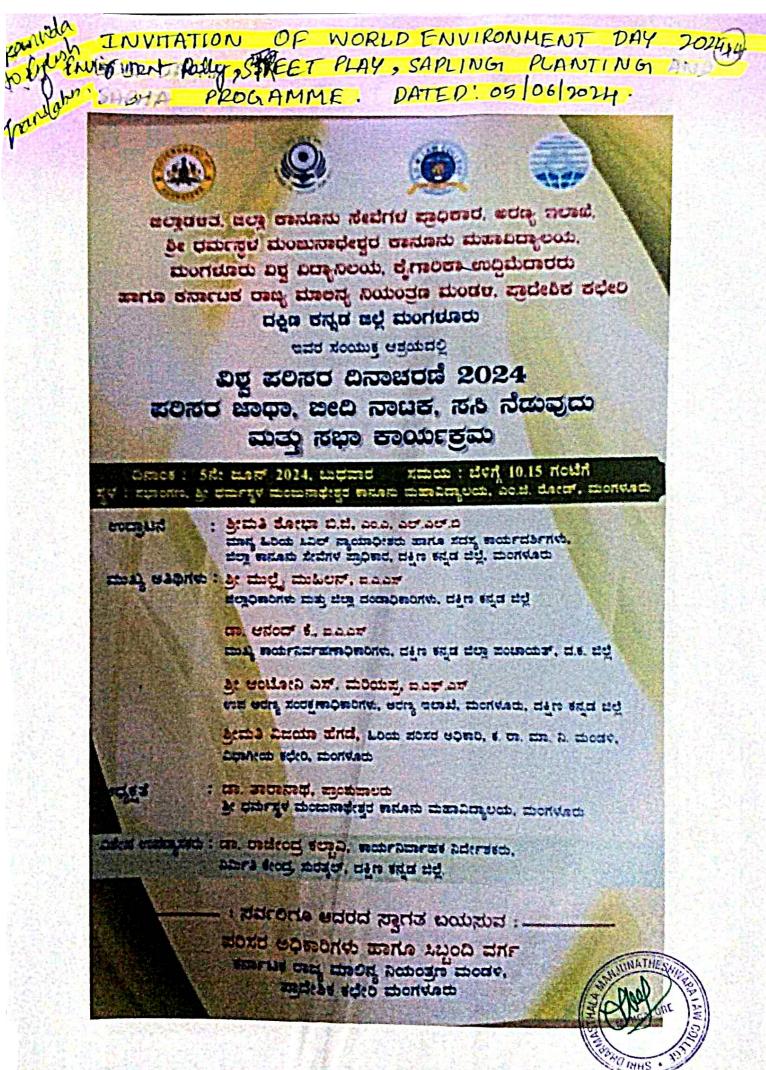

Venue: DKZP Higher Primary School, Belaya, Kakkepadavu.

Number of Participants: 57

| Guest(s)/ Dignitaries | Designation/Affiliation |
|-----------------------|-------------------------|
|                       |                         |
|                       |                         |

#### Summary of the Event/ Additional Information:

Annual special camp of the year was held from 10<sup>th</sup> January 2024 to 16<sup>th</sup> January 2024 at DKZP Higher primary school, Boliya, kakkepadavu. Dr. Bharath Shetty, MLA of Mangalore north constituency inaugurated the camp. Dr. Tharanath, Principal of SDMLC presided over the programme. During the camp legal awareness proramme, expansion of school ground, clening of local temple premise and other activities were done.

REPORT