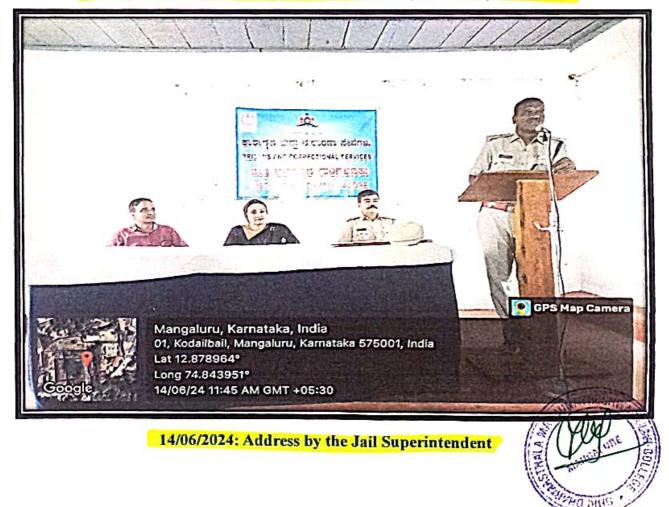

the prisoners by the prison official and provided a tour around the prison barracks. The students gained a practical insight into the prison life and the applicability of law on prison matters.

Total number of 100 students from Vth yr. LLB 5yrs visited on the 14<sup>th</sup> and total number of 111 students from BBA LLB and 3 yrs. LLB visited on the 15<sup>th</sup> of June 2024. Faculty members Mr. Rakshith BV and Mrs Ujwala also accompanied. It was an overall enriching experience.

| Faculty in Charge     | Mrs. Sharika Rai     |  |
|-----------------------|----------------------|--|
| Faculty Co-Ordinators | Dr. Santhosh Kumar A |  |
|                       | Mr. Amith S M        |  |

Report Date: 16:06-2024





14 /06/2024: Briefing about prison rules and regulations by the Jailer





14/06/2024: Visit to the jail garden





15/06/2024: Group photo with Jail Officials



| · · · · |     |            | Jailvisit - 202       | 12. | 24      |        | Dal   | e : 19    | 06 2024 |
|---------|-----|------------|-----------------------|-----|---------|--------|-------|-----------|---------|
|         |     |            | ACADEMIC              |     |         |        |       |           | 7       |
| Total   | EVE | <b>₩</b> : | Attendence List       |     |         | DATE : |       |           |         |
|         |     |            | III LL.B(3 Yrs)       |     |         |        |       |           |         |
| 56      | 1   | A1301      | AMARNATH P            | M   | The     | 1      |       |           |         |
|         | 2   | A1302      | DEEPAK B