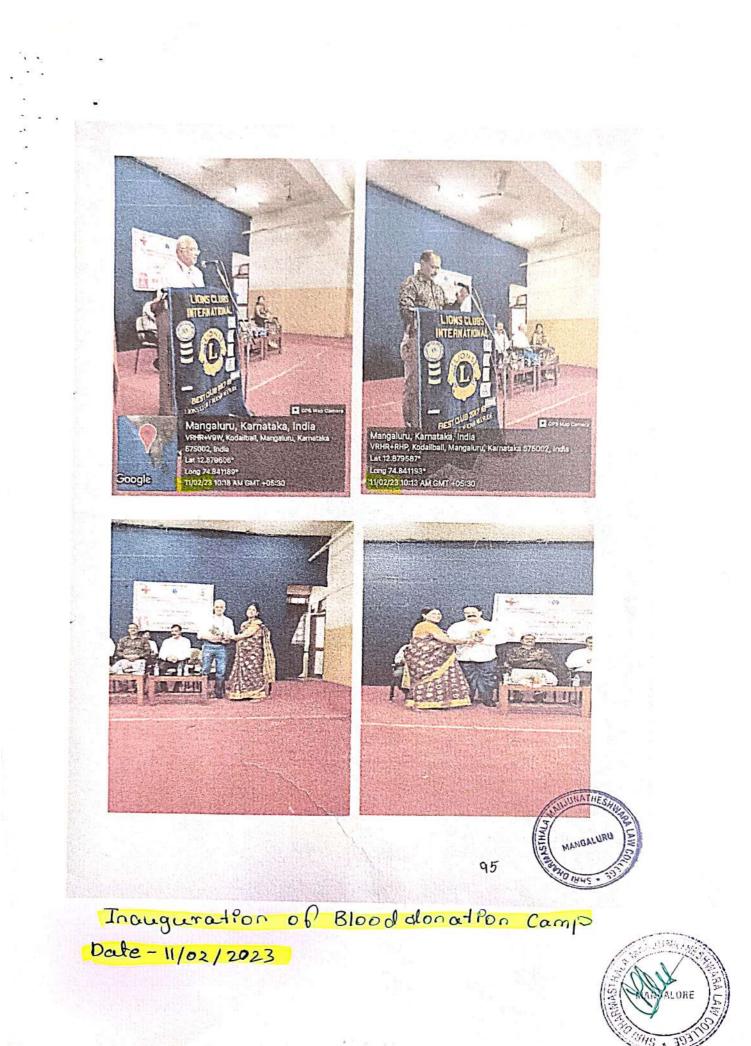

ps cell. 1) It was decided to conduct blood donation camp in allocation with Bolian donation camp in allocation with Bolian Red Crops Society and Lions Club on 11th Feb, 2013. Resolution 27 It was decided to conduct special dectare

on organ Transplantation on 9th feb. 2023. White wangalante 3/ 29 Volunteeld Were selected Out of an analytic HPAL wangalante Candidates reprotered for blood advantation CHPAL wangalante Inauguration of the Blood Donation Camp by the Youth Red Cross Unit of the SDM Law College, Lions Club Muchur Neerude and Red Cross Society Blood Bank on 11<sup>th</sup> February 2023 at College Auditorium.





-

Mangaluru, Karnataka, India VRHR+RHP, Kodailbail, Mangaluru, Karnataka 575002, India Lat 12.879587° Long 74.841193° 11/02/23 10:07 AM GMT +05:30

10+

94

O INHS















Date - 11/02/23

HH IS A





## - Newspaper official on Blood Donation Camp

16 02 2023



ಕೊಡಿಯಾಲಬೈಲು: ನಗರದ ಶ್ರೀ ಧರ್ಮಸ್ಥಳ ವುಂಜುನಾಥೇಶ್ರರ ಕಾನೂನು ಕಾಲೇ ಜಿನಲ್ಲಿ ಕಾಲೇಜಿನ ಯುವ ರೆಡ್ ಕ್ರಾಸ್ ಹಾಗೂ ಲಯನ್ಸ್ ಕ್ಲಬ್ ಮುಚ್ಚೂರು ನೀರುಡೆ, ಭಾರತೀಯ ರೆಡ್ ಕ್ರಾಸ್ ಸಂಸ್ಥೆಯ

ಸಂಯುಕ್ತಾಶ್ರಯದಲ್ಲಿ ರೆಕ್ತದಾನ ಶಿಬಿರ ನಡೆಯಿತು. ಲಯನ್ಸ್ ಕ್ಲಬ್ ಅಧ್ಯಕ್ಷ ಸ್ಟಾನಿ ಮಿರಾಂಡ ಉದ್ಘಾಟಿಸಿದರು. ರೆಡ್ ಕ್ರಾಸ್ ಸಂಸ್ಥೆಯ ವೈದ್ಯಾಧಿಕಾರಿ ಡಾ। ಜೆ.ಎನ್. ಭಟ್ ರಕ್ತದಾಗದ ಮಹತ್ರದ ಕುರಿತು ಮಾಹಿತಿ ನೀಡಿದರು. ಕಾಲೇಜಿನ ಪ್ರಾಂಶುಪಾಲ ಡಾ। ತಾರಾನಾಥ, ರೆಡ್ ಕ್ರಾಸ್ ಸಂಸ್ಥೆಯ ಪ್ರವೀಣ್ ಕುಮಾರ್, ಎಸ್.ಡಿ.ಎಂ. ಯುವ ರೆಡ್ಕ್ರಾಸ್ ಸಂಚಾಲಕಿ ಡಾ ಶಹೀಮಾ, ಚಿರಾಗ್ ಶೆಟ್ಟಿ ಪ್ರಜ್ಞಾಕ್ರೀ ಹೆಗ್ಗೆ ಐಶ್ವರ್ಯಾ ಉಪಸ್ಥಿತರಿದ್ದರು. ಈ ವರೆಗೆ 246 ರಕ್ತದಾನ ಶಿಬಿರಗಳನ್ನು ಆಯೋಜಿಸಿದ್ದ ನಾಗೇಶ್ ಅವರನ್ನು ಗೌರವಿಸಲಾಯಿತು. ಶಿಬಿರದಲ್ಲಿ ಒಟು 86 ಯುನಿಟ್ ರಕ್ತ ಸಂಗ್ರಹಿಸಲಾಯಿತು. Published by - Chitrasanchaya

to English Translation. Rannada

Blood Donati