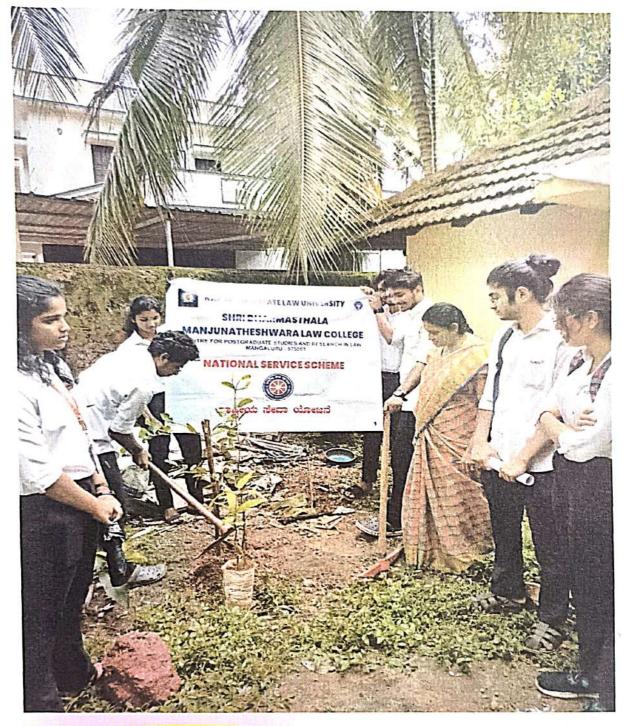

|

T.

-

## Report

## SURVEY AND SAPLING OF PLANTS AT BOLIYAR

Shri Dharmasthala Manjunatheshwara Law college, Centre for Post Graduate Studies and Research in Law Mangaluru had organized a survey, it was held at boliyar on 18/7/23.





## PLANTING OF SAPLINGS



Date - 18-07-2023





Participants

D Sweetar a) Dharani b) Samuel c) Giridhar s) temants c) Shira prosad r) Shira prosad r) Shrutika a) Shrutika a) Shrutika a) Sharats a) Sanjan b) Yakshir i) Ujwal i) Ujwal i) Ujwal i) Djwal i) Djwal i) Djwal i) Sharol

10) Anjali



176



5

Shri Dharmasthala Manjunatheshusta Law College, Mangaluru-

TEMPLATE FOR REPORTING OF EVENTS Faculty incharge of the event : hun Committee / Cell Name : (Abuth led Class Goss Lod Event Title : Dissaster Managemut for Event Type: Seminar/ Conference / Guest lecture/ Workshop / Extension Event Title : Specify if any other: <u>Extension Activity</u> Event Date(s): 8 2023 Auditoriun, SOM LAW LOLLEYE Venue : No. of Participants AMA 93 Designation / Affiliation Guest(s) / Dignitaries 1. Pormer Plachor D.K. Red Cooss Mr