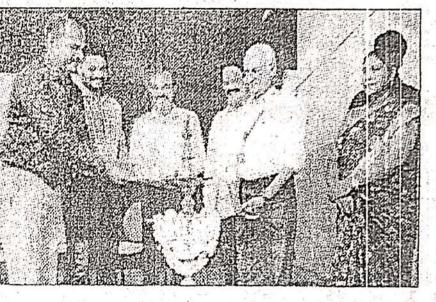

°B '

e A'

eb,

۶B،

cΒ,

rA٦

¢Β,

TEMPLATE FOR REPORTING OF EVENTS Faculty incharge of the event : SHET DR ANNAPOORNA Committee / Cell Name : WOMEN EMPOWERMENT CELL. Event Title : RELF DEFENCE TRAINING PROGRAMME Rasthik Kated. Event Type: Seminar/ Conference / Guest lecture/ Workshop / Extension Activity Specify if any other: Event Date(s): 19 11/2022 Venue : College Auditorium No. of Participants 103 Guest(s) / Dignitaries Designation / Affiliation 78 Women Karthik & Kateel Busaroksha Jourdes 2. Rhobhalath n 3. 4. 5. 6. Summary of the event / Additional information: posgraneme fraining defence parents and safety ht year BAIL B and (unducted neasedes NNS

### SHREE DHARMASTHALA MANJUNATHESHWARA LAW COLLEGE, CENTRE FOR POST GRADUATE STUDIES AND RESEARCH IN LAW MANGALURU – 575 003

Under the aegis of

Women Empowerment Cell

SDMLC

(An IAQC Initiative)

Cordially invite you to the

#### KARTHIK-SWARAKSHA FOR WOMEN

(A self-defense training by well known

National level self-defense trainer Mr.Karthik S Kateel)

On 19th November 2022 at 10.00a.m.

At SDMLC Auditorium All lady students of SDMLC are invited to attend the training programme

Dr.Annapoorna Shet Convenor DR. THARANATH (Principal)

#### Report on Self-Defence Training Program

Conducted by: Karthik Kateel Organized by: SDM Law College, Mangaluru Date: 19th November 2022 Location: SDM Law College, Mangaluru

#### Introduction

SDM Law College, Mangahuru, organized a self-defpence training program on 19th November 2022, led by renowned self-defence and martial arts trainer Karthik Kateel. The program aimed to equip students, particularly women, with essential self-defence skills and techniques to enhance their personal safety and confidence.