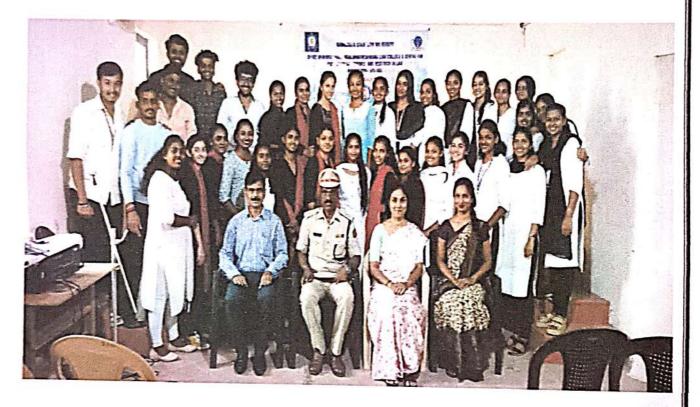

°B '

e A'

eb,

۶B،

cΒ,

rA٦

¢Β,

TEMPLATE FOR REPORTING OF EVENTS Faculty incharge of the event : SHET DR ANNAPOORNA Committee / Cell Name : WOMEN EMPOWERMENT CELL. Event Title : RELF DEFENCE TRAINING PROGRAMME Rasthik Kated. Event Type: Seminar/ Conference / Guest lecture/ Workshop / Extension Activity Specify if any other: Event Date(s): 19 11/2022 Venue : College Auditorium No. of Participants 103 Guest(s) / Dignitaries Designation / Affiliation 78 Women Karthik & Kateel Busaroksha Jourdes 2. Rhobhalath n 3. 4. 5. 6. Summary of the event / Additional information: posgraneme fraining defence parents and safety ht year BAIL B and (unducted neasedes NNS

### SHREE DHARMASTHALA MANJUNATHESHWARA LAW COLLEGE, CENTRE FOR POST GRADUATE STUDIES AND RESEARCH IN LAW MANGALURU – 575 003

Under the aegis of

Women Empowerment Cell

SDMLC

(An IAQC Initiative)

Cordially invite you to the

#### KARTHIK-SWARAKSHA FOR WOMEN

(A self-defense training by well known

National level self-defense trainer Mr.Karthik S Kateel)

On 19th November 2022 at 10.00a.m.

At SDMLC Auditorium All lady students of SDMLC are invited to attend the training programme

Dr.Annapoorna Shet Convenor DR. THARANATH (Principal)

#### Report on Self-Defence Training Program

Conducted by: Karthik Kateel Organized by: SDM Law College, Mangaluru Date: 19th November 2022 Location: SDM Law College, Mangaluru

#### Introduction

SDM Law College, Mangahuru, organized a self-defpence training program on 19th November 2022, led by renowned self-defence and martial arts trainer Karthik Kateel. The program aimed to equip students, particularly women, with essential self-defence skills and techniques to enhance their personal safety and confidence.