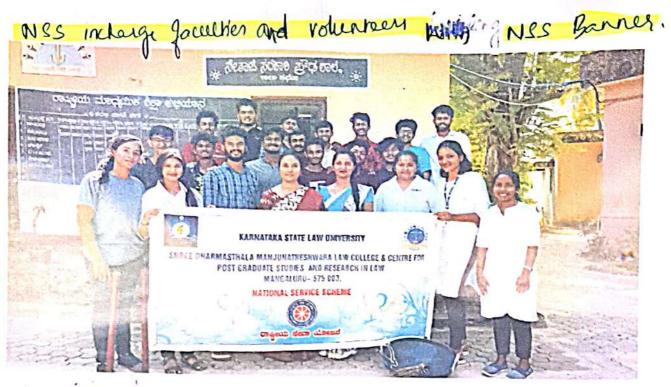

ices.

• Community Engagement: Involve students and volunteers in activities that benefit the community.

Skill Development: Enhance teamwork, leadership, and organizational skills among participants.

#### Activities Conducted:

The event commenced with an inaugural speech by NSS Officer Mr Pushparaj, highlighted the significance of community service. Following, Cleanliness Drive Volunteers thoroughly cleaned the school premises, including playgrounds, and surrounding areas.

#### Conclusion:

The Shramadhan event organized by the NSS unit of SDM Law College was a success. The active participation of students and volunteers demonstrated their dedication to societal well-being. The event not only achieved its objectives but also instilled a spirit of volunteerism among the participants





( contra )

•

Date-12/01/2023



| Deta la la la 22                  |                                                                           |
|-----------------------------------|---------------------------------------------------------------------------|
| Date - 12/01/2023<br>Nam. of pail | hupasts - ALSS volue tees.                                                |
|                                   | A Line of the second second                                               |
| 1) Yakshith                       |                                                                           |
| a) Pohil                          |                                                                           |
| 3) Sushana                        |