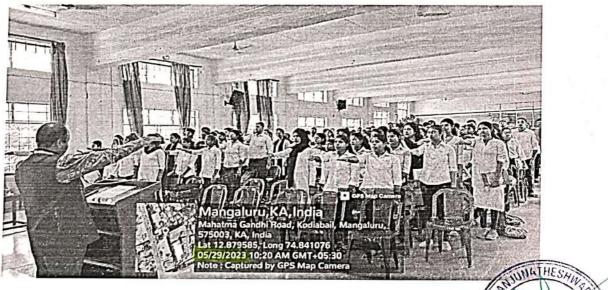

# **ACADEMIC YEAR** 2022-23

TEMPLATE FOR REPORTING OF EVENTS Faculty incharge of the event : Plephpoor K. Committee / Cell Name : Event Title : Raivotsava. Kappada Event Type: Seminar/ Conference / Guest lecture/ Workshop / Extension Activity Specify if any other: Event Date(s): 01/11/2022 Venue : lan concego. SDO No. of Participants 50 Guest(s) / Dignitaries Designation / Affiliation 1. Bo. D. P. Shabalh -2. Do. Varadarry Chandragion. 3. Do madava mik 4. 5. 6 Summary of the event / Additional information: Report Kannada Rajyotsava was celebrated on 1st November 2000 at our college campus on Kannada Rajyotsava through the programme we emparted theman about the kaunada Rayyosava aunog the A students studying our college.

| Invitation                                                                                               |
|----------------------------------------------------------------------------------------------------------|
| CELEBRATION OF KANNAON RAJYOTSAVA                                                                        |
| Date - 01/11/2022                                                                                        |
|                                                                                                          |
|                                                                                                          |
| ದಕ್ಷಿಣ ಕನ್ನಡ ಜಿಲ್ಲಾ ಕನ್ನಡ ಸಾಹಿತ್ಯ ಪರಿಷತ್ತು                                                               |
| ಶ್ರೀ ಧ. ಮಂ. ಕಾನೂನು ಮಹಾವಿದ್ಯಾಲಯ, ಮಂಗಳೂರು                                                                  |
| ಇವುಗಳ ಜಂಟ ಆಶ್ರಯದಲ್ಲಿ                                                                                     |
| ಕನ್ನಡ ರಾಜ್ಯೋತ್ಸವ ಅಚರಣೆ                                                                                   |
| ದಿನಾಂಕ: ೦೧-೧೧-೨೦೨೨, ಮಂಗಳವಾರ ಸಮಯ: ಅಪರಾಹ್ನ ೨.೦೦ ಗಂಟೆಗೆ                                                     |
| ಸ್ಥಳ : ಶ್ರೀ ಧರ್ಮಸ್ಥಳ ಮಂಜುನಾಥೇಶ್ವರ ಕಾನೂನು ಕಾಲೇಜು, ಮಂಗಳೂರು                                                 |
| ಆಧ್ಯಕ್ಷತೆ : ಡಾ. ಎಂ. ಪಿ. ಶ್ರೀನಾಥ<br>ಅಧ್ಯಕ್ಷರು, ದಕ್ಷಿಣ ಕನ್ನಡ ಜಿಲ್ಲಾ ಕನ್ನಡ ಸಾಹಿತ್ಯ ಪರಿಷತ್ತು                 |
| ಉದ್ದಾಟನೆ : ಡಾ. ತಾರನಾಥ<br>ಪ್ರಂಶುಪಾಲರು, ಶ್ರೀ ಧ. ಮಂ. ಕಾನೂನು ಕಾಲೇಜು, ಮಂಗಳೂರು                                 |
| ರಾಜ್ಯೋತ್ಸವ ಸಂದೇಶ : ಡಾ. ವರದರಾಜ ಚಂದ್ರಗಿರಿ                                                                  |
| ಪ್ರಾಂದವಾಲರು, ಸರಕಾರಿ ಪ್ರಥಮ ದರ್ಜೆ ಕಾಲೇಜು, ಬೆಟ್ಟಂಪಾಡಿ                                                       |
| ಗೌರವ ಉಪಸ್ಥಿತಿ : ಡಾ. ಮಾಧವ ಮೂಡುಕೊಣಾಜೆ<br>ಸದಸ್ಯರು, ಕಾರ್ಯಕಾರಿ ಸಮಿತಿ, ಕನ್ನಡ ಸಾಹಿತ್ಯ ಪರಿಷತ್ತು, ಬೆಂಗಳೂರು        |
|                                                                                                          |
| ್ರಾಂತ್ರ ಸರ್ವರಿಗೂ ಆದರದ ಸ್ವಾಗತ ಬಯಸುವ ರೂಪ್ರಾ                                                                |
| ದಾ. ತಾರನಾಥ ದಾ. ಎಂ. ಪಿ. ಶ್ರೀನಾಥ<br>ಪ್ರಾಯಪಾಲಕು ಆಧ್ಯಕ್ಷದು                                                   |
| ಪ್ರಾಯಪಾಲರು ಅಧ್ಯಕ್ಷದು<br>ಶ್ರೀ ಧ. ದುಂ. ಕಾಗೂನು ಕಾಲೇಜು ದಕ್ಷಿಣ ಕನ್ನಡ ಜಿಲ್ಲಾ ಕನ್ನಡ ಸಾಹಿತ್ಯ ಪರಿಷತ್ತು<br>ದಂಗಳೂರು |
| ಶ್ರೀಮತಿ ರಾಜೇಶ್ವರಿ ಎಂ.<br>ಗೌರದ ಕಾರ್ಯದರ್ಶಿ<br>ಲಿ. ಐತಪ್ಪ ನಾಯ್ಡ್                                             |
|                                                                                                          |
| IN ANDALURU SO                                                                                           |
| Date - 1/11/2022                                                                                         |
| (FURALIONE)                                                                                              |
| Standard International                                                                                   |