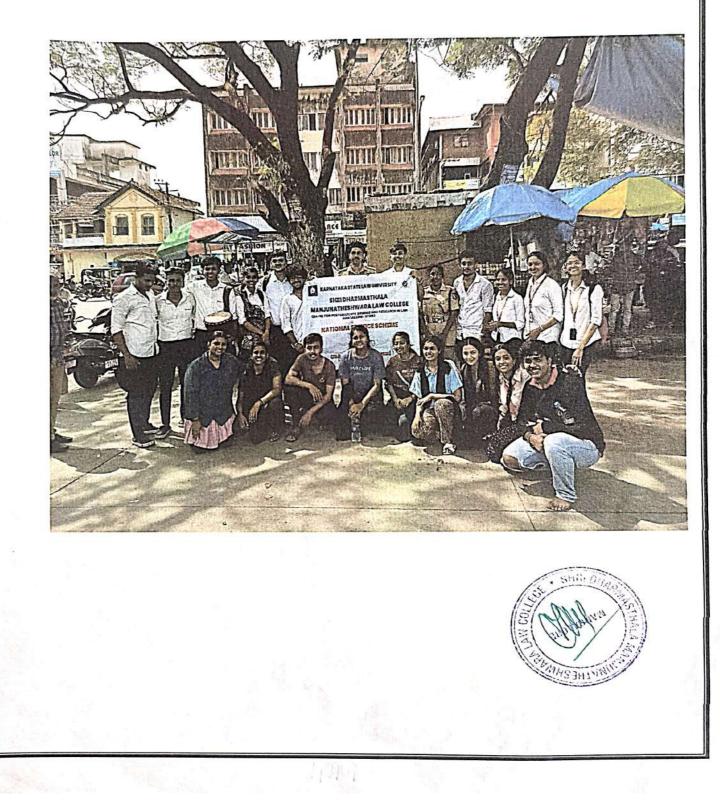

tion against it.

#### Conclusion

The street play by the NSS unit of SDM Law College was a commendable effort to raise awareness about child labour. The dedication and enthusiasm of the volunteers were evident in their performance, making the event a resounding success. This initiative not only educated the public but also reinforced the importance of protecting children's rights and ensuring their access to education.



## REPORT

### STREET PLAY

A street play was organised to create awareness about prohibition of child labour by NSS Unit of Shri Dharmasthala Manjunatheshwara Law College, Centre for Post Graduate Studies and Research in Law, Mangaluru, in observance of of "World No Child Labour Day" on 12th June 2023 in the college campus as well as near State bank by NSS volunteers.





N



Street play near StateBauk Date - 12/06/2023



Participante list

Niriksha APinusha Rohol Sathyatma Deepthi Ashish Tejan Pratika Renita Mesha Smrath Sampada Rfishma Shrisha Tushor

Jung



| a curry incharge of the event : $D_{\mathfrak{f}}$ .                     | Dimpal Mesta                               |
|--------------------------------------------------------------------------|--------------------------------------------|
| Faculty incharge of the event : Dr. (Smt)<br>Committee / Cell Name : NSS | · Nelvila                                  |
| Event Title : Blood Jona Bi                                              | on camp                                    |
| Event Type: Seminar/ Conference / Gue                                    | est lecture/ Workshop / Extension Ac