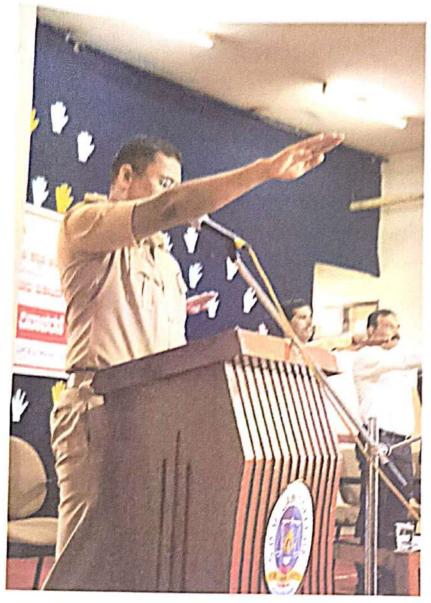

#### Report on Self-Defence Training Program

Conducted by: Karthik Kateel Organized by: SDM Law College, Mangaluru Date: 19th November 2022 Location: SDM Law College, Mangaluru

#### Introduction

SDM Law College, Mangahuru, organized a self-defpence training program on 19th November 2022, led by renowned self-defence and martial arts trainer Karthik Kateel. The program aimed to equip students, particularly women, with essential self-defence skills and techniques to enhance their personal safety and confidence.

#### Activities

- Inauguration and Welcome: The event began with an inauguration ceremony where the principal and faculty members welcomed Karthik Kateel and highlighted the importance of self-defence training.
- Introduction to Self-Defence: Karthik Kateel introduced the basics of self-defence, emphasizing the importance of awareness, prevention, and quick response in potentially dangerous situations.
- Demonstration of Techniques: Karthik demonstrated various self-defence techniques, including how to break free from grabs, defend against strikes, and use everyday objects as improvised weapons.
- 4. Interactive Training Session: Participants were actively involved in practicing the demonstrated techniques under Karthik's guidance. This hands-on session allowed students to gain confidence in applying the techniques effectively.
- Q&A Session: The training concluded with a Q&A session where students asked questions about selfdefence strategies and personal safety tips. Karthik provided insightful answers and additional advice on staying safe.