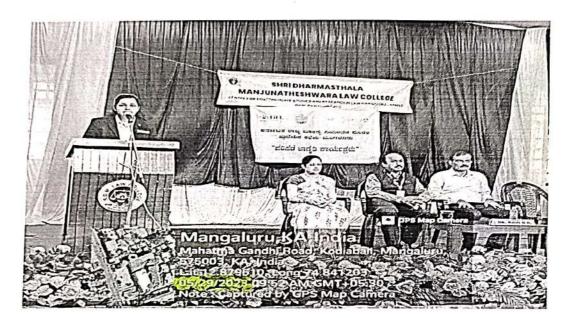

# **ACADEMIC YEAR** 2022-23

TEMPLATE FOR REPORTING OF EVENTS Faculty incharge of the event : Plephpoor K. Committee / Cell Name : Event Title : Raivotsava. Kappada Event Type: Seminar/ Conference / Guest lecture/ Workshop / Extension Activity Specify if any other: Event Date(s): 01/11/2022 Venue : lan concego. SDO No. of Participants 50 Guest(s) / Dignitaries Designation / Affiliation 1. Bo. D. P. Shabalh -2. Do. Varadarry Chandragion. 3. Do madava mik 4. 5. 6 Summary of the event / Additional information: Report Kannada Rajyotsava was celebrated on 1st November 2000 at our college campus on Kannada Rajyotsava through the programme we emparted theman about the kaunada Rayyosava aunog the A students studying our college.

| Invitation                                                                                               |
|----------------------------------------------------------------------------------------------------------|
| CELEBRATION OF KANNAON RAJYOTSAVA                                                                        |
| Date - 01/11/2022                                                                                        |
|                                                                                                          |
|                                                                                                          |
| ದಕ್ಷಿಣ ಕನ್ನಡ ಜಿಲ್ಲಾ ಕನ್ನಡ ಸಾಹಿತ್ಯ ಪರಿಷತ್ತು                                                               |
| ಶ್ರೀ ಧ. ಮಂ. ಕಾನೂನು ಮಹಾವಿದ್ಯಾಲಯ, ಮಂಗಳೂರು                                                                  |
| ಇವುಗಳ ಜಂಟ ಆಶ್ರಯದಲ್ಲಿ                                                                                     |
| ಕನ್ನಡ ರಾಜ್ಯೋತ್ಸವ ಅಚರಣೆ                                                                                   |
| ದಿನಾಂಕ: ೦೧-೧೧-೨೦೨೨, ಮಂಗಳವಾರ ಸಮಯ: ಅಪರಾಹ್ನ ೨.೦೦ ಗಂಟೆಗೆ                                                     |
| ಸ್ಥಳ : ಶ್ರೀ ಧರ್ಮಸ್ಥಳ ಮಂಜುನಾಥೇಶ್ವರ ಕಾನೂನು ಕಾಲೇಜು, ಮಂಗಳೂರು                                                 |
| ಆಧ್ಯಕ್ಷತೆ : ಡಾ. ಎಂ. ಪಿ. ಶ್ರೀನಾಥ<br>ಅಧ್ಯಕ್ಷರು, ದಕ್ಷಿಣ ಕನ್ನಡ ಜಿಲ್ಲಾ ಕನ್ನಡ ಸಾಹಿತ್ಯ ಪರಿಷತ್ತು                 |
| ಉದ್ದಾಟನೆ : ಡಾ. ತಾರನಾಥ<br>ಪ್ರಂಶುಪಾಲರು, ಶ್ರೀ ಧ. ಮಂ. ಕಾನೂನು ಕಾಲೇಜು, ಮಂಗಳೂರು                                 |
| ರಾಜ್ಯೋತ್ಸವ ಸಂದೇಶ : ಡಾ. ವರದರಾಜ ಚಂದ್ರಗಿರಿ                                                                  |
| ಪ್ರಾಂದವಾಲರು, ಸರಕಾರಿ ಪ್ರಥಮ ದರ್ಜೆ ಕಾಲೇಜು, ಬೆಟ್ಟಂಪಾಡಿ                                                       |
| ಗೌರವ ಉಪಸ್ಥಿತಿ : ಡಾ. ಮಾಧವ ಮೂಡುಕೊಣಾಜೆ<br>ಸದಸ್ಯರು, ಕಾರ್ಯಕಾರಿ ಸಮಿತಿ, ಕನ್ನಡ ಸಾಹಿತ್ಯ ಪರಿಷತ್ತು, ಬೆಂಗಳೂರು        |
|                                                                                                          |
| ್ರಾಂತ್ರ ಸರ್ವರಿಗೂ ಆದರದ ಸ್ವಾಗತ ಬಯಸುವ ರೂಪ್ರಾ                                                                |
| ದಾ. ತಾರನಾಥ ದಾ. ಎಂ. ಪಿ. ಶ್ರೀನಾಥ<br>ಪ್ರಾಯಪಾಲಕು ಆಧ್ಯಕ್ಷದು                                                   |
| ಪ್ರಾಯಪಾಲರು ಅಧ್ಯಕ್ಷದು<br>ಶ್ರೀ ಧ. ದುಂ. ಕಾಗೂನು ಕಾಲೇಜು ದಕ್ಷಿಣ ಕನ್ನಡ ಜಿಲ್ಲಾ ಕನ್ನಡ ಸಾಹಿತ್ಯ ಪರಿಷತ್ತು<br>ದಂಗಳೂರು |
| ಶ್ರೀಮತಿ ರಾಜೇಶ್ವರಿ ಎಂ.<br>ಗೌರದ ಕಾರ್ಯದರ್ಶಿ<br>ಲಿ. ಐತಪ್ಪ ನಾಯ್ಡ್                                             |
|                                                                                                          |
| IN ANDALURU SO                                                                                           |
| Date - 1/11/2022                                                                                         |
| (FURALIONE)                                                                                              |
| Standard International                                                                                   |