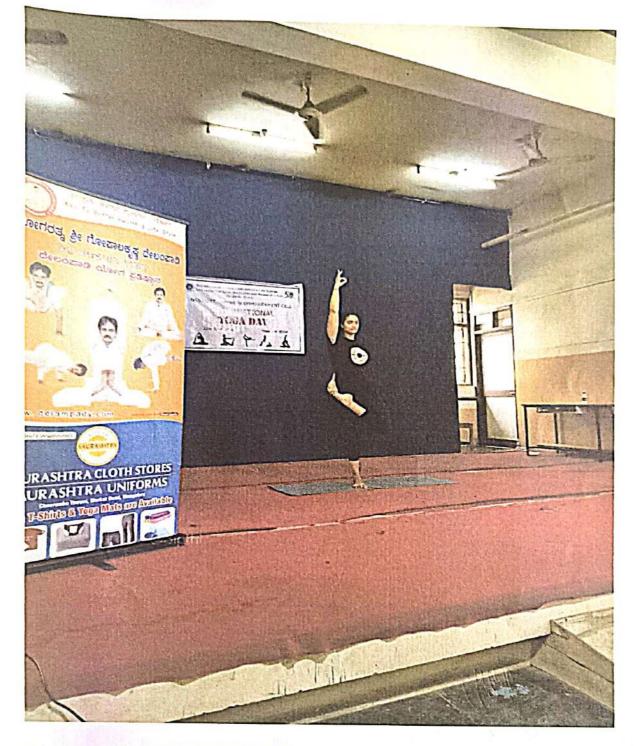

ed on the basis of flexibility, stability, concentration, and facial expressions etc. of the performer.
- The performer with highest score will be declared winner's

accordingly.

- Judges decision will be final.
- Participants shall bring their own Yoga Mat
- Wearing of comfortable clothes will be favourable.



• For more details contact Dr.Annapoorna Shet

PRINCIPAL



OUR CULLEGIE CELEBRATING INTERNATIONAL YOOTA DAY. DATED: 21/06/2023.





Mangaluru, Karnataka, India VRHR+RHP, Kodailbail, Mangaluru, Karnataka 575002, India Lat 12.879674° Long 74.84129° 21/06/23 10:08 AM GMT +05:30

Mangaluru, Karnataka, India VRHR+RHP, Kodailbail, Mangaluru, Karnataka 575002, India Lat 12.879674° Long 74.84129° 21/06/23 09:46 AM GMT +05:30

a



GPS Map Camera



IN 40000 DAY. DATED: 21/06/2023.







Date - 21-06-2023



### Date:21-06-2023

### List of Participants

- 1. Ms. Nisha IV BA LLB
- 2. Ms. Anusha -I BA LLB
- 3. Ms. Swasthi IV BA LLB
- 4. Ms. Shazlan II BA LLB
- 5. Ms. Nimna V BBA LLB
- 6. Ms. Sneha II BA LLB



|     |       | ACADEM                   | IC YEAR | 2022-23 |     |        |                                       |
|-----|-------|--------------------------|---------|---------|-----|--------|---------------------------------------|
| EVE | NT:   |                          |         | -       |     | DATE : | 21:10                                 |
|     |       | II YR LL.B. (5 YRS.) "A" |         |         |     | _      |                                       |
| 1   | A1501 | AWITH ROHAN DOOUZA       | M       | A       |     |        |