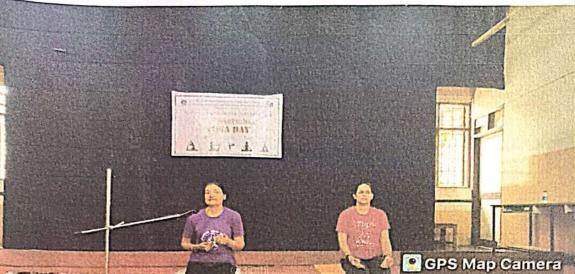

etails contact Dr. Annapoorna Shet, Asst professor



## Greetings from Women Empowerment Cell

The Yoga Competition is conducted on account of \*International Yoga Day\* for female students on 21st July 2023 at 10AM in College Auditorium.

The Rules and regulations are as follows

- Each Aasan will consist marks.
- The Yoga participants will be evaluated on the basis of flexibility, stability, concentration, and facial expressions etc. of the performer.
- The performer with highest score will be declared winner's

accordingly.

- Judges decision will be final.
- Participants shall bring their own Yoga Mat
- Wearing of comfortable clothes will be favourable.



• For more details contact Dr.Annapoorna Shet

PRINCIPAL



OUR CULLEGIE CELEBRATING INTERNATIONAL YOOTA DAY. DATED: 21/06/2023.





Mangaluru, Karnataka, India VRHR+RHP, Kodailbail, Mangaluru, Karnataka 575002, India Lat 12.879674° Long 74.84129° 21/06/23 10:08 AM GMT +05:30

Mangaluru, Karnataka, India VRHR+RHP, Kodailbail, Mangaluru, Karnataka 575002, India Lat 12.879674° Long 74.84129° 21/06/23 09:46 AM GMT +05:30

a



GPS Map Camera



IN 40000 DAY. DATED: 21/06/2023.







Date - 21-06-2023



### Date:21-06-2023

### List of Participants

- 1. Ms. Nisha IV BA LLB
- 2. Ms. Anusha -I BA LLB
- 3. Ms. Swasthi IV BA LLB
- 4. Ms. Shazlan II BA LLB
- 5. Ms. Nimna V BBA LLB
- 6. Ms. Sneha II BA LLB



|     |       | ACADEM                   | IC YEAR | 2022-23 |     |        |                                       |
|-----|-------|--------------------------|---------|---------|-----|--------|----------------------