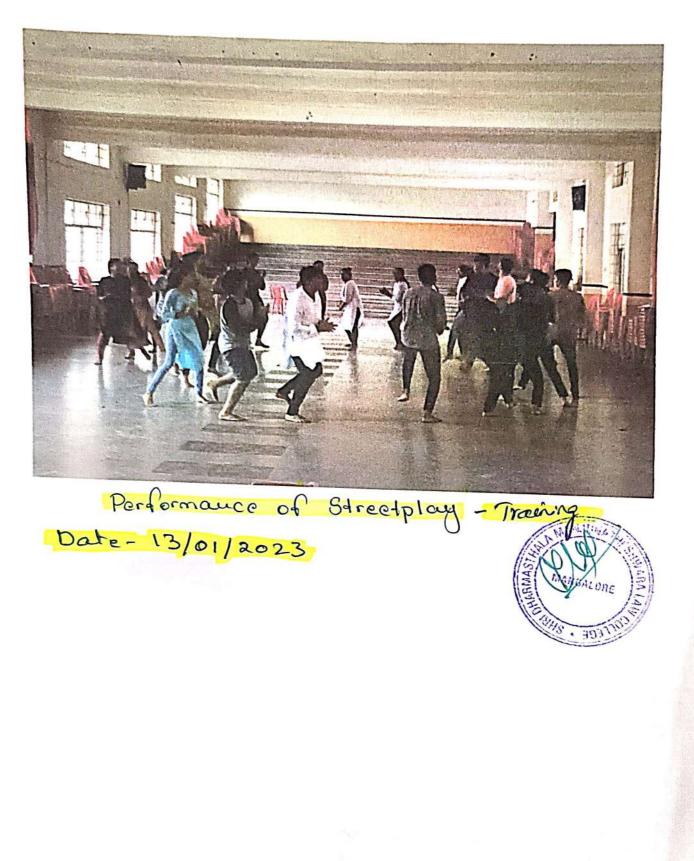

graduate was the resource person. He gave training to 25 NSS volunteers on street play. After the workshop NSS volunteers performed the street play in the college campus. Mr. Yakshith Shetty rendered vote of thanks. It was a wonderful opportunity for the students to get training from eminent artist.



Date - 13/01/2023



# INVITATION

ಶ್ರೀ ಧರ್ಮಸ್ಥಳ ಮಂಜುನಾಥೇಶ್ವರ ಕಾನೂನು ಮಹಾವಿದ್ಯಾಲಯ ಸ್ನಾತಕೋತ್ತರ ಅಧ್ಯಯನ ಹಾಗೂ ಸಂಶೋಧನಾ ಕೇಂದ್ರ ಮಂಗಳೂರು – 575003

ರಾಷ್ಟ್ರೀಯ ಸೇವಾ ಯೋಜನೆ

ಒಂದು ದಿನದ ಬೀದಿ ನಾಟಕ ಕಾರ್ಯಗಾರ

ಸಂಪನ್ಮೂಲ ವ್ಯಕ್ತಿ: ಶ್ರೀ ರಾಘವ್ ಸೂರಿ ಎನ್.ಎಸ್.ಡಿ ಗ್ರಾಜ್ಯೂವೇಟ್

> ದಿನಾಂಕ: 13 ಜನವರಿ 2023 ಸಮಯ: ಬೆಳಗ್ಗೆ 10:00ರಿಂದ

ಸ್ಥಳ: ಕಾಲೇಜು ಸಭಾಂಗಣ

ಡಾ॥ ಡಿಂಪಲ್ ಮೇಸ್ತ ಯೋಜನಾಧಿಕಾರಿಗಳು ಶ್ರೀಮತಿ ನೆಲ್ವಿಟಾ ನೊರೊನ್ಹಾ ಸಹಯೋಜನಾಧಿಕಾರಿಗಳು

ಡಾ॥ ತಾರಾನಾಥ್ ಪ್ರಾಂಶುಪಾಲರು

ಶ್ರೀ ಯಕ್ಷಿತ್ ಆರ್ ಶೆಟ್ಟಿ ಹಾಗೂ ಕುಮಾರಿ ವಂದನಾ ಘಟಕ ನಾಯಕರು

Pate - 13/01/2023









Date - 13/01/2023



| Date - 121, 12023     |
|-----------------------|
| Participants. Lis     |
|                       |
| DSathyathma           |
| a) Sunidhi            |
| 3) 2ea                |
| 4) Sapna<br>5) Sujith |
| 6) Srajan             |
| =) Niritsha           |
| 8) Shreesha           |
| 9) Lohel              |
| 10) Prashants         |
| 1) Vinusha            |
| 12) Gurunats          |
| 13) Usha              |
| 14) Jaslein           |
| 15) Harshotha         |
| 16) Sbruthika         |
| (F) Sanjon            |
| 18) Sampada           |
| 19) Shrilarn          |
| 20) Gagan             |
| 21) Ohakto            |
| 22) Jayashree         |
| 23) Divya             |
| Ratchetha             |
|                       |
| MANGALORE ANA         |
| 14 1102