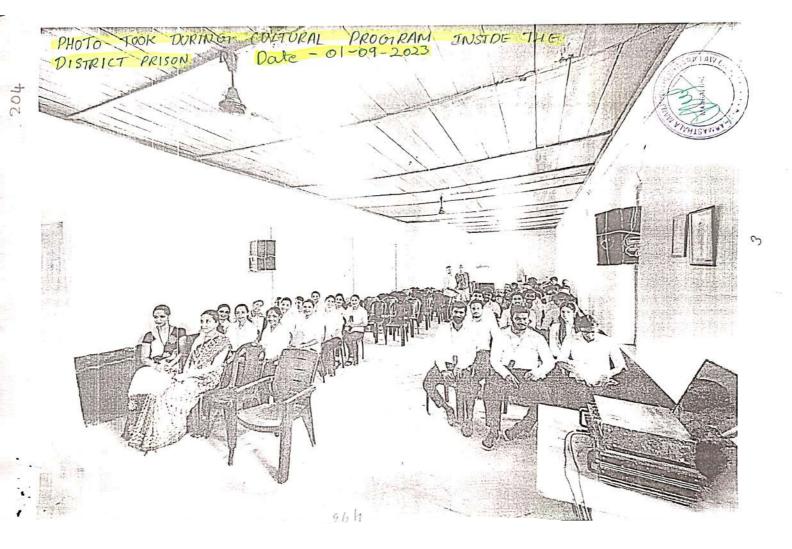

eport

#### PRISON VISIT

Shri Dharmasthala Manjunatheshwara Law college, Centre for Post Graduate Studies and Research in Law, Mangaluru had organized prison visit under NSS unit for final year students of 3-year course on 1<sup>st</sup> September 2023.Dr. Dimple Mesta, NSS programme officers and Mrs. Nelvita Naronha, Assistant NSS officer accompanied 24 students of same class. Students gave the cultural programmes for under trial prisoners on the theme change of mind towards positivity. Jailer of the prisoner, main officer Mr. Obaleshappa and other prison officers were also present at the programme. Students also gained the knowledge about procedures of the prison by jailor. Indeed, it was a very good learning experience for the students and social service to under trial prisoners.







Pastinponte

- ) Stand
- 2) Venkatel
- 3) flarshita
- w Anisha
- 5) Thrishala
- 6) Akhiless
- 7) Prathiksha
- 8) Rashmo
- 2) Mokshetha
- 10) Melitha
- 10 Aroho
- 12) Tausif
- 13) Jervag
- 14) Harikesh
- (5) Mului/
- 16) Royston
- 17) Brandon
- 18) Shannoy

19) Stephy 20) Pruthvish 21) Ratchetha 22) Yncharg 23) Jony

24) Sanam



L