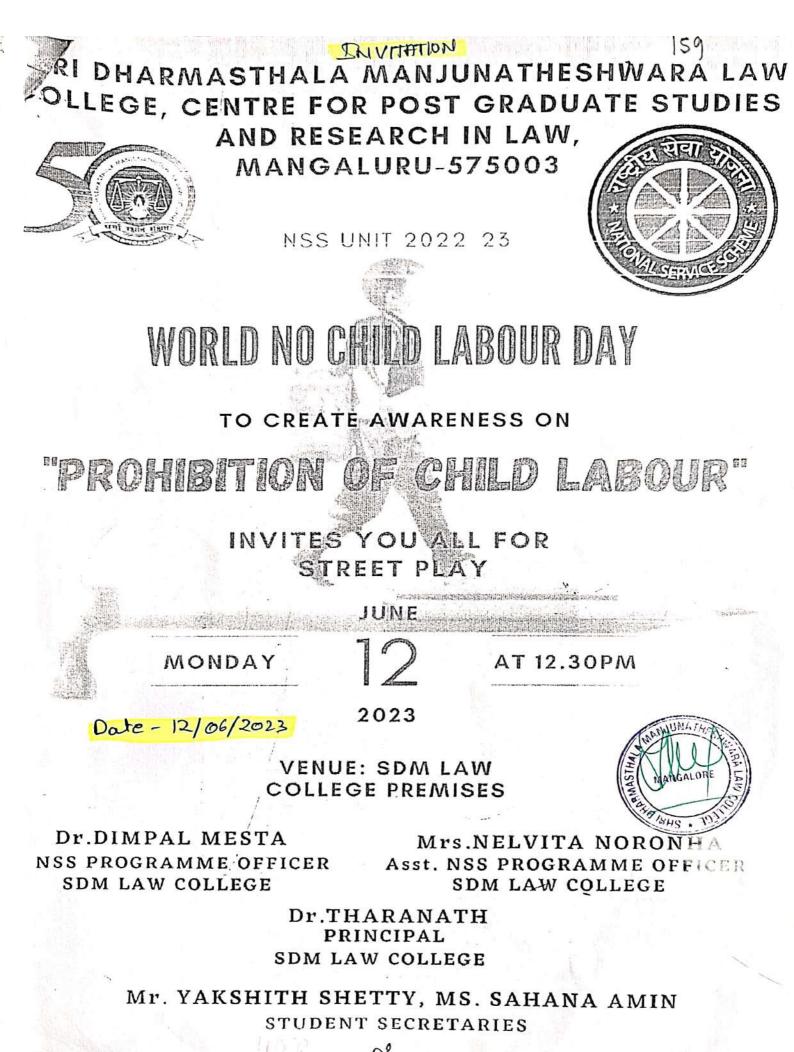

on against it.

#### Conclusion

The street play by the NSS unit of SDM Law College was a commendable effort to raise awareness about child labour. The dedication and enthusiasm of the volunteers were evident in their performance, making the event a resounding success. This initiative not only educated the public but also reinforced the importance of protecting children's rights and ensuring their access to education.



## REPORT

### STREET PLAY

A street play was organised to create awareness about prohibition of child labour by NSS Unit of Shri Dharmasthala Manjunatheshwara Law College, Centre for Post Graduate Studies and Research in Law, Mangaluru, in observance of of "World No Child Labour Day" on 12th June 2023 in the college campus as well as near State bank by NSS volunteers.





N



Street play near StateBauk Date - 12/06/2023



Participante list

Niriksha APinusha Rohol Sathyatma Deepthi Ashish Tejan Pratika Renita Mesha Smrath Sampada Rfishma Shrisha Tushor

Jung



| a curry incharge of the event : $D_{\mathfrak{f}}$ .                     | Dimpal Mesta                               |
|--------------------------------------------------------------------------|--------------------------------------------|
| Faculty incharge of the event : Dr. (Smt)<br>Committee / Cell Name : NSS | · Nelvila                                  |
| Event Title : Blood Jona Bi                                              | on camp                                    |
| Event Type: Seminar/ Conference / Gue                                    | est lecture/ Workshop / Extension Acti