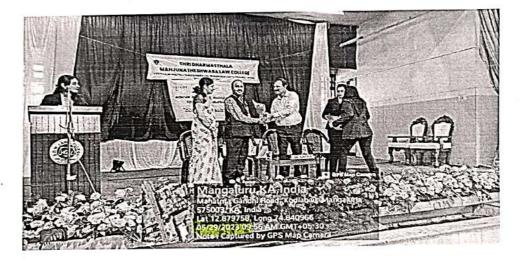

#### Report on Self-Defence Training Program

Conducted by: Karthik Kateel Organized by: SDM Law College, Mangaluru Date: 19th November 2022 Location: SDM Law College, Mangaluru

#### Introduction

SDM Law College, Mangahuru, organized a self-defpence training program on 19th November 2022, led by renowned self-defence and martial arts trainer Karthik Kateel. The program aimed to equip students, particularly women, with essential self-defence skills and techniques to enhance their personal safety and confidence.

#### Activities

- Inauguration and Welcome: The event began with an inauguration ceremony where the principal and faculty members welcomed Karthik Kateel and highlighted the importance of self-defence training.
- Introduction to Self-Defence: Karthik Kateel introduced the basics of self-defence, emphasizing the importance of awareness, prevention, and quick response in potentially dangerous situations.
- Demonstration of Techniques: Karthik demonstrated various self-defence techniques, including how to break free from grabs, defend against strikes, and use everyday objects as improvised weapons.
- 4. Interactive Training Session: Participants were actively involved in practicing the demonstrated techniques under Karthik's guidance. This hands-on session allowed students to gain confidence in applying the techniques effectively.
- Q&A Session: The training concluded with a Q&A session where students asked questions about selfdefence strategies and personal safety tips. Karthik provided insightful answers and additional advice on staying safe.