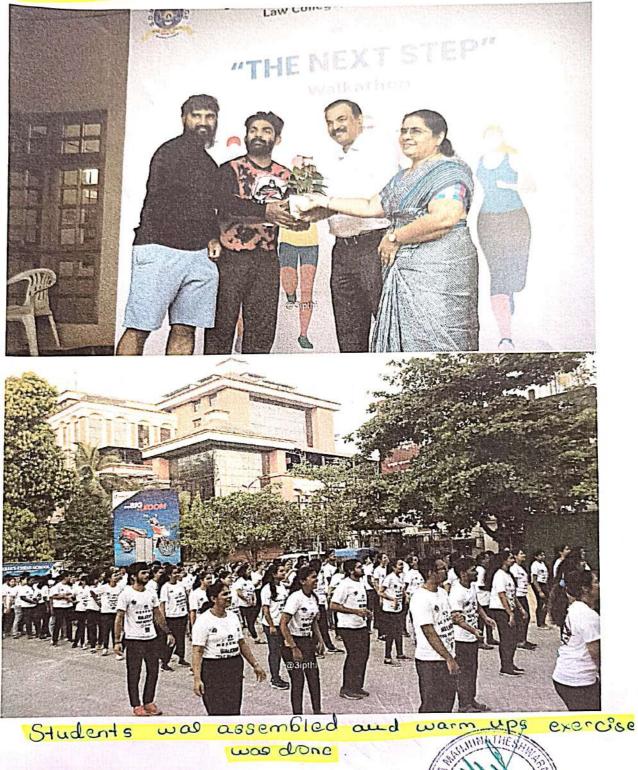

d and Jersey's were distributed. At 7 programme beginned by small warm up Zumba session by Zeus Fitness. After that refreshment was provided.

At 7:30 Commissioner Kuldeep Kumar R Jain arrived. Principal Dr. Tharanath and Eco club concerned lecturer Mrs. Baliga felicitated and honoured Commissioner and executives of sponsors. After that secretary Alshwarya spoke about the aim of the event, then commissioner addressed the gathering. Vote of thanks was done my coordinator Ananth.

Chief guest commissioner Kuldeep Kumar R Jain and Principal Tharanath flagg off the walkathon.

Walkathon route was SDM College > MG Road > Ballal bhag circle > ware house road > MG Road > SDM College.

By 9 we reached back to college, breakfast and certificate was provided to the participants.



#### WALAKATHON



Date- 01/03/ 2023



### THE NEXT STEP: WALKATHON

Organised by Eco Club

On March 1st 2023, at 6.30 am

Participants (3)

|     | Participants          |                           |
|-----|-----------------------|---------------------------|
| SI. | NAME                  | CLASS                     |
| No. |                       |                           |
| 1.  | Vaishali H Shenoy     | BA LLB 'A'                |
| 2.  | Lynn Rebello          | 3 BA LLB A section        |
| 3.  | Jayant pai k          | 5 BBA LLB                 |
| 4.  | Sanghamitra Roy Pai   | 5 <sup>th</sup> BA LLB    |
| 5.  | Namitha               | 4 th BALLB 'A'            |
| 6.  | M SHASHWATH PAI       | 3rd Ba llb 'A'            |
| 7.  | Aswathy Krishna M P   | 3rd year BA LLB A section |
| 8.  | Gaurav