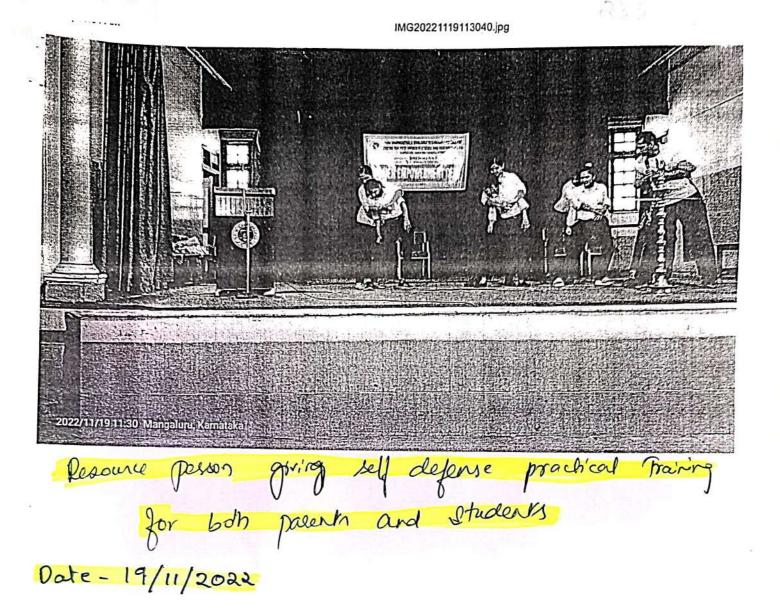

°B '

e A'

eb,

۶B،

cΒ,

rA٦

¢Β,

TEMPLATE FOR REPORTING OF EVENTS Faculty incharge of the event : SHET DR ANNAPOORNA Committee / Cell Name : WOMEN EMPOWERMENT CELL. Event Title : RELF DEFENCE TRAINING PROGRAMME Rasthik Kated. Event Type: Seminar/ Conference / Guest lecture/ Workshop / Extension Activity Specify if any other: Event Date(s): 19 11/2022 Venue : College Auditorium No. of Participants 103 Guest(s) / Dignitaries Designation / Affiliation 78 Women Karthik & Kateel Busaroksha Jourdes 2. Rhobhalath n 3. 4. 5. 6. Summary of the event / Additional information: posgraneme fraining defence parents and safety ht year BAIL B and (unducted neasedes NNS

#### Activities

- Inauguration and Welcome: The event began with an inauguration ceremony where the principal and faculty members welcomed Karthik Kateel and highlighted the importance of self-defence training.
- Introduction to Self-Defence: Karthik Kateel introduced the basics of self-defence, emphasizing the importance of awareness, prevention, and quick response in potentially dangerous situations.
- Demonstration of Techniques: Karthik demonstrated various self-defence techniques, including how to break free from grabs, defend against strikes, and use everyday objects as improvised weapons.
- 4. Interactive Training Session: Participants were actively involved in practicing the demonstrated techniques under Karthik's guidance. This hands-on session allowed students to gain confidence in applying the techniques effectively.
- Q&A Session: The training concluded with a Q&A session where students asked questions about selfdefence strategies and personal safety tips. Karthik provided insightful answers and additional advice on staying safe.