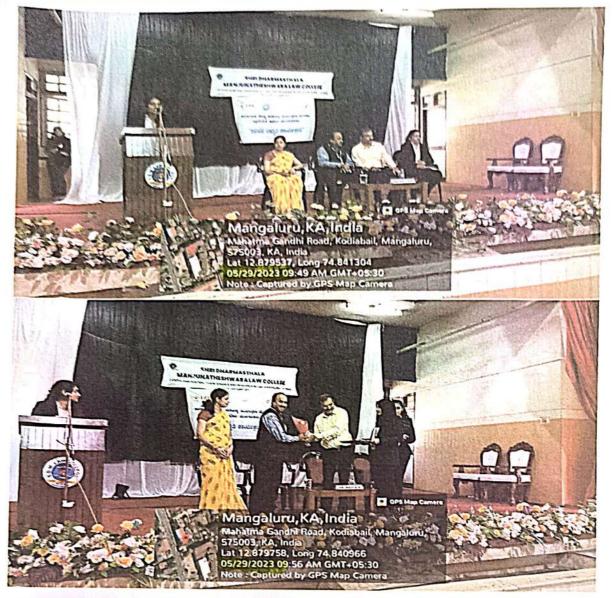

# **ACADEMIC YEAR** 2022-23

TEMPLATE FOR REPORTING OF EVENTS Faculty incharge of the event : Plephpoor K. Committee / Cell Name : Event Title : Raivotsava. Kappada Event Type: Seminar/ Conference / Guest lecture/ Workshop / Extension Activity Specify if any other: Event Date(s): 01/11/2022 Venue : lan concego. SDO No. of Participants 50 Guest(s) / Dignitaries Designation / Affiliation 1. Bo. D. P. Shabalh -2. Do. Varadarry Chandragion. 3. Do madava mik 4. 5. 6 Summary of the event / Additional information: Report Kannada Rajyotsava was celebrated on 1st November 2000 at our college campus on Kannada Rajyotsava through the programme we emparted theman about the kaunada Rayyosava aunog the A students studying our college.

| Invitation                                                                                               |
|----------------------------------------------------------------------------------------------------------|
| CELEBRATION OF KANNAON RAJYOTSAVA                                                                        |
| Date - 01/11/2022                                                                                        |
|                                                                                                          |
|                                                                                                          |
| ದಕ್ಷಿಣ ಕನ್ನಡ ಜಿಲ್ಲಾ ಕನ್ನಡ ಸಾಹಿತ್ಯ ಪರಿಷತ್ತು                                                               |
| ಶ್ರೀ ಧ. ಮಂ. ಕಾನೂನು ಮಹಾವಿದ್ಯಾಲಯ, ಮಂಗಳೂರು                                                                  |
| ಇವುಗಳ ಜಂಟ ಆಶ್ರಯದಲ್ಲಿ                                                                                     |
| ಕನ್ನಡ ರಾಜ್ಯೋತ್ಸವ ಅಚರಣೆ                                                                                   |
| ದಿನಾಂಕ: ೦೧-೧೧-೨೦೨೨, ಮಂಗಳವಾರ ಸಮಯ: ಅಪರಾಹ್ನ ೨.೦೦ ಗಂಟೆಗೆ                                                     |
| ಸ್ಥಳ : ಶ್ರೀ ಧರ್ಮಸ್ಥಳ ಮಂಜುನಾಥೇಶ್ವರ ಕಾನೂನು ಕಾಲೇಜು, ಮಂಗಳೂರು                                                 |
| ಆಧ್ಯಕ್ಷತೆ : ಡಾ. ಎಂ. ಪಿ. ಶ್ರೀನಾಥ<br>ಅಧ್ಯಕ್ಷರು, ದಕ್ಷಿಣ ಕನ್ನಡ ಜಿಲ್ಲಾ ಕನ್ನಡ ಸಾಹಿತ್ಯ ಪರಿಷತ್ತು                 |
| ಉದ್ದಾಟನೆ : ಡಾ. ತಾರನಾಥ<br>ಪ್ರಂಶುಪಾಲರು, ಶ್ರೀ ಧ. ಮಂ. ಕಾನೂನು ಕಾಲೇಜು, ಮಂಗಳೂರು                                 |
| ರಾಜ್ಯೋತ್ಸವ ಸಂದೇಶ : ಡಾ. ವರದರಾಜ ಚಂದ್ರಗಿರಿ                                                                  |
| ಪ್ರಾಂದವಾಲರು, ಸರಕಾರಿ ಪ್ರಥಮ ದರ್ಜೆ ಕಾಲೇಜು, ಬೆಟ್ಟಂಪಾಡಿ                                                       |
| ಗೌರವ ಉಪಸ್ಥಿತಿ : ಡಾ. ಮಾಧವ ಮೂಡುಕೊಣಾಜೆ<br>ಸದಸ್ಯರು, ಕಾರ್ಯಕಾರಿ ಸಮಿತಿ, ಕನ್ನಡ ಸಾಹಿತ್ಯ ಪರಿಷತ್ತು, ಬೆಂಗಳೂರು        |
|                                                                                                          |
| ್ರಾಂತ್ರ ಸರ್ವರಿಗೂ ಆದರದ ಸ್ವಾಗತ ಬಯಸುವ ರೂಪ್ರಾ                                                                |
| ದಾ. ತಾರನಾಥ ದಾ. ಎಂ. ಪಿ. ಶ್ರೀನಾಥ<br>ಪ್ರಾಯಪಾಲಕು ಆಧ್ಯಕ್ಷದು                                                   |
| ಪ್ರಾಯಪಾಲರು ಅಧ್ಯಕ್ಷದು<br>ಶ್ರೀ ಧ. ದುಂ. ಕಾಗೂನು ಕಾಲೇಜು ದಕ್ಷಿಣ ಕನ್ನಡ ಜಿಲ್ಲಾ ಕನ್ನಡ ಸಾಹಿತ್ಯ ಪರಿಷತ್ತು<br>ದಂಗಳೂರು |
| ಶ್ರೀಮತಿ ರಾಜೇಶ್ವರಿ ಎಂ.<br>ಗೌರದ ಕಾರ್ಯದರ್ಶಿ<br>ಲಿ. ಐತಪ್ಪ ನಾಯ್ಡ್                                             |
|                                                                                                          |
| IN ANDALURU SO                                                                                           |
| Date - 1/11/2022                                                                                         |
| (FURALIONE)                                                                                              |
| Standard International                                                                                   |