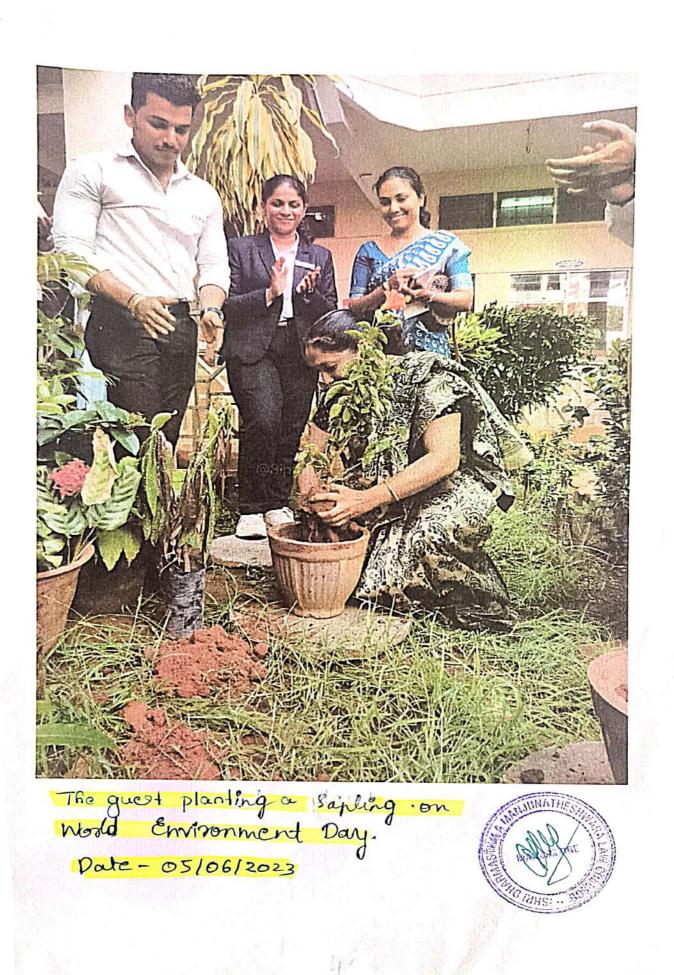

Eco club and Ms. Sahana, secretary Of NSS unit were present on the stage.

The programme was attended by more than 120 participants and was indeed an excellent learning experience, broadening their knowledge on the particular subject.



## INVITATION

SHRI DHARMASTHALA MANJUNATHESHWARA LAW COLLEGE CENTRE FOR POST GRADUATE STUDIES & RESEARCH IN LAW, MANGALURU- 575003 (NAAC-Re-Accredited B++ CGPA 2.9) (Affiliated to Karnataka State Law University, Hubballi & Recognised by BCI, Dethi) (Managed by: SDM Education Society (R)) President: Dr. D. Veerendra Heggade



Eco club & NSS invite you all for the celebration of

# WORLD ENVIRONMENT DAY

to create awareness on

"PEOPLE'S ACTIONS ON PLASTIC POLLUTION MATTER"

GUEST OF HONOUR

SUMA.R.NAYAK advocate, mangaluru and animal welfare activist.





### Report-WORLD ENVIRONMENTAL DAY

Shri Dharmasthala Manjunatheshwara Law college, Centre for Post Graduate Studies and Research in Law Mangaluru had organized a guest lecture followed by planting of saplings and distribution of same to students on "World Environmental Day on 5th June 2023 in the college auditorium. Smt. Suma R. Nayak, Advocate and Animal Welfare Activist was the guest of honour for the programme and she spoke on the importance of protection of environment, protection of animals and plastics pollution.

Ms. Shreelakshmi of 1st LLB, rendered invocation song. Dr. Tharanath, Principal of SDM Law College, Dr. Dimpal Mesta, NSS programme officer, Mrs. Nelvita Naronha, assistant NSS programme officer, Ms. Aishwarya, Secretary Eco club and Ms. Sahana, secretary Of NSS unit wer