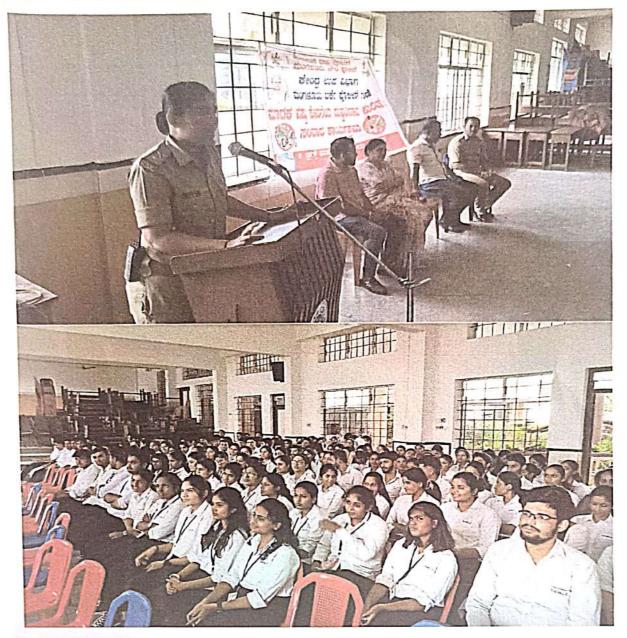

# **ACADEMIC YEAR** 2022-23

TEMPLATE FOR REPORTING OF EVENTS Faculty incharge of the event : Plephpoor K. Committee / Cell Name : Event Title : Raivotsava. Kappada Event Type: Seminar/ Conference / Guest lecture/ Workshop / Extension Activity Specify if any other: Event Date(s): 01/11/2022 Venue : lan concego. SDO No. of Participants 50 Guest(s) / Dignitaries Designation / Affiliation 1. Bo. D. P. Shabalh -2. Do. Varadarry Chandragion. 3. Do madava mik 4. 5. 6 Summary of the event / Additional information: Report Kannada Rajyotsava was celebrated on 1st November 2000 at our college campus on Kannada Rajyotsava through the programme we emparted theman about the kaunada Rayyosava aunog the A students studying our college.