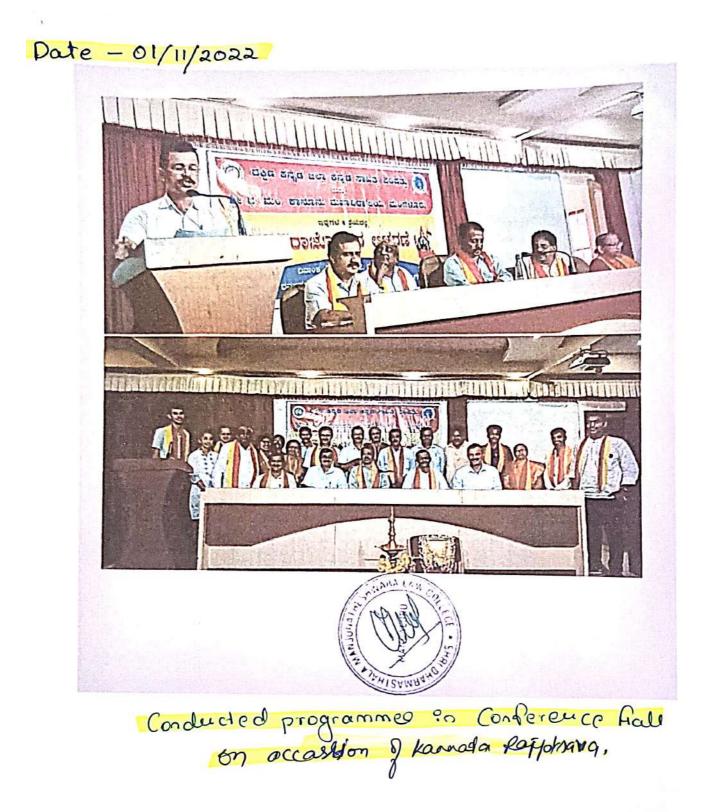

# **ACADEMIC YEAR** 2022-23

TEMPLATE FOR REPORTING OF EVENTS Faculty incharge of the event : Plephpoor K. Committee / Cell Name : Event Title : Raivotsava. Kappada Event Type: Seminar/ Conference / Guest lecture/ Workshop / Extension Activity Specify if any other: Event Date(s): 01/11/2022 Venue : lan concego. SDO No. of Participants 50 Guest(s) / Dignitaries Designation / Affiliation 1. Bo. D. P. Shabalh -2. Do. Varadarry Chandragion. 3. Do madava mik 4. 5. 6 Summary of the event / Additional information: Report Kannada Rajyotsava was celebrated on 1st November 2000 at our college campus on Kannada Rajyotsava through the programme we emparted theman about the kaunada Rayyosava aunog the A students studying our college.

| Invitation                                                                                               |
|----------------------------------------------------------------------------------------------------------|
| CELEBRATION OF KANNAON RAJYOTSAVA                                                                        |
| Date - 01/11/2022                                                                                        |
|                                                                                                          |
|                                                                                                          |
| ದಕ್ಷಿಣ ಕನ್ನಡ ಜಿಲ್ಲಾ ಕನ್ನಡ ಸಾಹಿತ್ಯ ಪರಿಷತ್ತು                                                               |
| ಶ್ರೀ ಧ. ಮಂ. ಕಾನೂನು ಮಹಾವಿದ್ಯಾಲಯ, ಮಂಗಳೂರು                                                                  |
| ಇವುಗಳ ಜಂಟ ಆಶ್ರಯದಲ್ಲಿ                                                                                     |
| ಕನ್ನಡ ರಾಜ್ಯೋತ್ಸವ ಅಚರಣೆ                                                                                   |
| ದಿನಾಂಕ: ೦೧-೧೧-೨೦೨೨, ಮಂಗಳವಾರ ಸಮಯ: ಅಪರಾಹ್ನ ೨.೦೦ ಗಂಟೆಗೆ                                                     |
| ಸ್ಥಳ : ಶ್ರೀ ಧರ್ಮಸ್ಥಳ ಮಂಜುನಾಥೇಶ್ವರ ಕಾನೂನು ಕಾಲೇಜು, ಮಂಗಳೂರು                                                 |
| ಆಧ್ಯಕ್ಷತೆ : ಡಾ. ಎಂ. ಪಿ. ಶ್ರೀನಾಥ<br>ಅಧ್ಯಕ್ಷರು, ದಕ್ಷಿಣ ಕನ್ನಡ ಜಿಲ್ಲಾ ಕನ್ನಡ ಸಾಹಿತ್ಯ ಪರಿಷತ್ತು                 |
| ಉದ್ದಾಟನೆ : ಡಾ. ತಾರನಾಥ<br>ಪ್ರಂಶುಪಾಲರು, ಶ್ರೀ ಧ. ಮಂ. ಕಾನೂನು ಕಾಲೇಜು, ಮಂಗಳೂರು                                 |
| ರಾಜ್ಯೋತ್ಸವ ಸಂದೇಶ : ಡಾ. ವರದರಾಜ ಚಂದ್ರಗಿರಿ                                                                  |
| ಪ್ರಾಂದವಾಲರು, ಸರಕಾರಿ ಪ್ರಥಮ ದರ್ಜೆ ಕಾಲೇಜು, ಬೆಟ್ಟಂಪಾಡಿ                                                       |
| ಗೌರವ ಉಪಸ್ಥಿತಿ : ಡಾ. ಮಾಧವ ಮೂಡುಕೊಣಾಜೆ<br>ಸದಸ್ಯರು, ಕಾರ್ಯಕಾರಿ ಸಮಿತಿ, ಕನ್ನಡ ಸಾಹಿತ್ಯ ಪರಿಷತ್ತು, ಬೆಂಗಳೂರು        |
|                                                                                                          |
| ್ರಾಂತ್ರ ಸರ್ವರಿಗೂ ಆದರದ ಸ್ವಾಗತ ಬಯಸುವ ರೂಪ್ರಾ                                                                |
| ದಾ. ತಾರನಾಥ ದಾ. ಎಂ. ಪಿ. ಶ್ರೀನಾಥ<br>ಪ್ರಾಯಪಾಲಕು ಆಧ್ಯಕ್ಷದು                                                   |
| ಪ್ರಾಯಪಾಲರು ಅಧ್ಯಕ್ಷದು<br>ಶ್ರೀ ಧ. ದುಂ. ಕಾಗೂನು ಕಾಲೇಜು ದಕ್ಷಿಣ ಕನ್ನಡ ಜಿಲ್ಲಾ ಕನ್ನಡ ಸಾಹಿತ್ಯ ಪರಿಷತ್ತು<br>ದಂಗಳೂರು |
| ಶ್ರೀಮತಿ ರಾಜೇಶ್ವರಿ ಎಂ.<br>ಗೌರದ ಕಾರ್ಯದರ್ಶಿ<br>ಲಿ. ಐತಪ್ಪ ನಾಯ್ಡ್                                             |
|                                                                                                          |
| IN ANDALURU SO                                                                                           |
| Date - 1/11/2022                                                                                         |
| (FURALIONE)                                                                                              |
| Standard International                                                                                   |

Date-01/11/2022