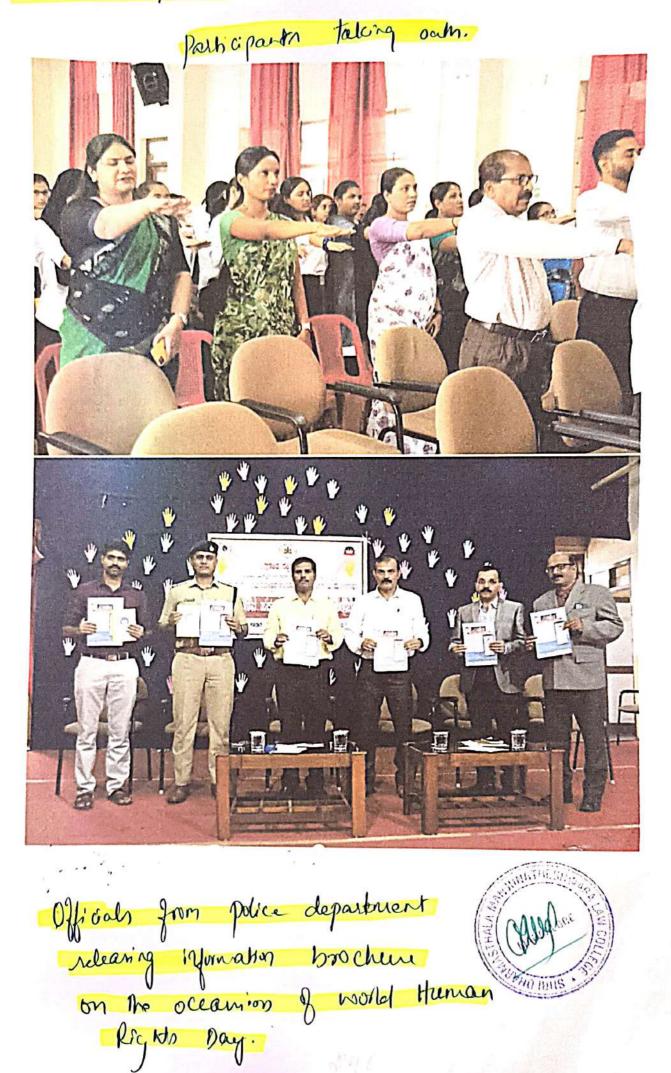

ಲ್ಲೆ. ಮಂಗಳೂರು<br>: ಶ್ರೀ ಮದನ್ ಮೋಹನ್, ಕ.ಆ.ಸೇ.<br>ಸಹಾಯಕ ಆಯುಕ್ತರು, ಮಂಗಳೂರು ಉಪವಿಭಾಗ, ಮಂಗಳೂರು                                                                                                                     |
| ಮುಖ್ಯ ಅತಿಥಿಗಳು   | ಜಿಲ್ಲಾಧಿಕಾರಿ, ದಕ್ಷಿಣ ಕನ್ನಡ ಜಿಲ್ಲೆ, ಮಂಗಳೂರು<br>: ಶ್ರೀ ಎನ್. ಶಶಿಕುಮಾರ್, ಭಾ.ಪೋ.ಸೇ.<br>ಪೋಲೀಸ್ ಆಯುಕ್ತರು, ಮಂಗಳೂರು ನಗರ, ಮಂಗಳೂರು<br>: ಡಾ. ಕುಮಾರ ಭಾ.ಆ.ಸೇ. ಮುಖ್ಯ ಕಾರ್ಯನಿರ್ವಾಪಣಾಧಿಕಾರಿ,<br>ದಕ್ಷಿಣ ಕನ್ನಡ ಜಿಲ್ಲಾ ಪಂಚಾಯತ್, ಮಂಗಳೂರು<br>: ಶ್ರೀ ಹೃಷಿಕೇಶ್ ಭಗವಾನ್ ಸೋನಾವನೆ, ಭಾ.ಪೋ.ಸೇ.<br>ಪೊಲೀಸ್ ಅಧೀಕ್ಷಕರು, ದಕ್ಷಿಣ ಕನ್ನಡ ಜಿಲ್ಲೆ. ಮಂಗಳೂರು<br>: ಶ್ರೀ ಮದನ್ ಮೋಹನ್, ಕ.ಆ.ಸೇ.<br>ಸಹಾಯಕ ಆಯುಕ್ತರು, ಮಂಗಳೂರು ಉಪವಿಭಾಗ, ಮಂಗಳೂರು<br>: ಶ್ರೀ ಕೆ. ಬಾಲಕೃಷ್ಣ ರೈ ಕೊಲ್ಲಾಡಿ, ಅಧ್ಯಕ್ಷರು.<br>ಭಾರತೀಯ ಮಾನವ ಹಕ್ಕುಗಳ ಮಹಾ ಮೈತ್ರಿ<br>: ಶ್ರೀ ಉದಯಾನಂದ ಎ. ಹಿರಿಯ ವಕೀಲರು. |

an;



Oath taking ceremony

Pote - 10/12/2022





# Date - 10/12/2022



| Atlende | icie | List |
|---------|------|------|
|---------|------|------|

| _<br>[ |        | UIMBLA                        |             |         |