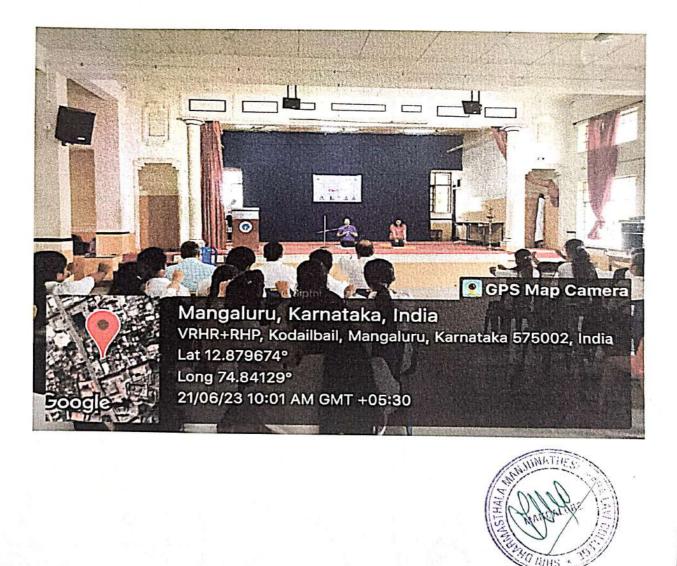

rium followed by yoga demonstration competition for lady students of the college. Ms. Shamitha rendered invocation song, Ms. Bhargavi was the MC for the day and Ms. Sushana rendered vote of thanks. Dr. Tharanath, Principal of SDM Law College, Dr. Annapoorna Shet, faculty Convenor, Women Empowerment Cell, Dr. Dimpal Mesta, NSS programme officer, Mrs. Nelvita Naronha, assistant NSS programme officer we invocation re present on the stage. Mrs. Neena Pai, is a B.com graduate and have 10years of yoga practice under the guidance of Yogarathna Gopalakrishna Delampady. She spoke about the importance of yoga on mental and physical health. She also demonstrated yoga which was followed by staffs and students. She was the judge for yoga competition and she also distributed the prices to the winners.







SHRI DHARMASTHALA MANJUNATHESHWARA LAW COLLEGE, CENTRE FOR POST GRADUATE STUDIES AND RESEARCH IN LAW, MANGALURU-575003

**NSS UNIT 2022-23** 

INVITES YOU ALL FOR THE MASS DEMONSTRATION OF YOGA IN VIEW OF

## INTERNATIONAL



DAY

BY: MS. NEENA PAI

**DELAMPADY YOGA PRATHISHTAN** 

**ON: 21ST JUNE 2023** AT:9:30A.M. IN THE COLLEGE AUDITORIUM

DR. DIMPAL MESTA

MRS. NELVITA NORONHA NSS PROGRAMME OFFICER ASST. PROGRAMME OFFICER DR. THARANATH PRINCIPAL

MR. YAKSHITH, MS. SAHANA STUDENT SECRETARIES



## INVITATION



Shri Dharmasthala Manjunatheshwara Law College Centre for Post Graduate Studies and Research in Law

Women Empowerment Cell

Presents

YOGA COMPETITION FOR LADY STUDENTS ON ACCOUNT OF

INTERNATIONAL





### 21ST JUNE, 2023 10 A.M. ONWARDS VENUE : AUDITORIUM

Rules and regu