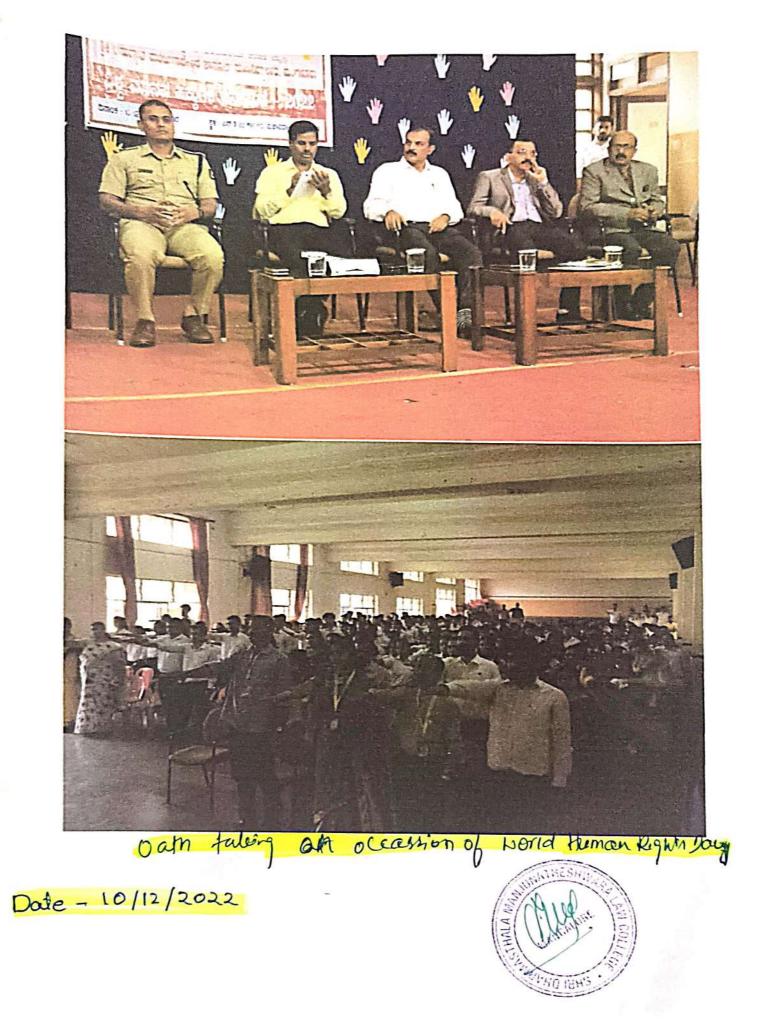

ಕ್ಷಕರು, ದಕ್ಷಿಣ ಕನ್ನಡ ಜಿಲ್ಲೆ. ಮಂಗಳೂರು<br>: ಶ್ರೀ ಮದನ್ ಮೋಹನ್, ಕ.ಆ.ಸೇ.<br>ಸಹಾಯಕ ಆಯುಕ್ತರು, ಮಂಗಳೂರು ಉಪವಿಭಾಗ, ಮಂಗಳೂರು                                                                                                                     |
| ಮುಖ್ಯ ಅತಿಥಿಗಳು   | ಜಿಲ್ಲಾಧಿಕಾರಿ, ದಕ್ಷಿಣ ಕನ್ನಡ ಜಿಲ್ಲೆ, ಮಂಗಳೂರು<br>: ಶ್ರೀ ಎನ್. ಶಶಿಕುಮಾರ್, ಭಾ.ಪೋ.ಸೇ.<br>ಪೋಲೀಸ್ ಆಯುಕ್ತರು, ಮಂಗಳೂರು ನಗರ, ಮಂಗಳೂರು<br>: ಡಾ. ಕುಮಾರ ಭಾ.ಆ.ಸೇ. ಮುಖ್ಯ ಕಾರ್ಯನಿರ್ವಾಪಣಾಧಿಕಾರಿ,<br>ದಕ್ಷಿಣ ಕನ್ನಡ ಜಿಲ್ಲಾ ಪಂಚಾಯತ್, ಮಂಗಳೂರು<br>: ಶ್ರೀ ಹೃಷಿಕೇಶ್ ಭಗವಾನ್ ಸೋನಾವನೆ, ಭಾ.ಪೋ.ಸೇ.<br>ಪೊಲೀಸ್ ಅಧೀಕ್ಷಕರು, ದಕ್ಷಿಣ ಕನ್ನಡ ಜಿಲ್ಲೆ. ಮಂಗಳೂರು<br>: ಶ್ರೀ ಮದನ್ ಮೋಹನ್, ಕ.ಆ.ಸೇ.<br>ಸಹಾಯಕ ಆಯುಕ್ತರು, ಮಂಗಳೂರು ಉಪವಿಭಾಗ, ಮಂಗಳೂರು<br>: ಶ್ರೀ ಕೆ. ಬಾಲಕೃಷ್ಣ ರೈ ಕೊಲ್ಲಾಡಿ, ಅಧ್ಯಕ್ಷರು.<br>ಭಾರತೀಯ ಮಾನವ ಹಕ್ಕುಗಳ ಮಹಾ ಮೈತ್ರಿ<br>: ಶ್ರೀ ಉದಯಾನಂದ ಎ. ಹಿರಿಯ ವಕೀಲರು. |

an;



Oath taking ceremony

Pote - 10/12/2022





# Date - 10/12/2022



| Atlende | icie | List |
|---------|------|------|
|---------|------|------|

| _<br>[ |        | UIMBLA                        |             |         |