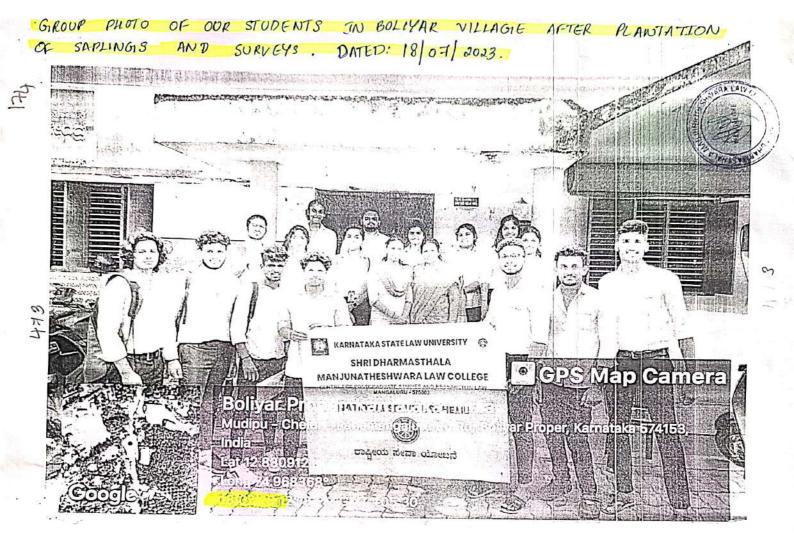

|

T.

-

## Report

## SURVEY AND SAPLING OF PLANTS AT BOLIYAR

Shri Dharmasthala Manjunatheshwara Law college, Centre for Post Graduate Studies and Research in Law Mangaluru had organized a survey, it was held at boliyar on 18/7/23.





## PLANTING OF SAPLINGS



Date - 18-07-2023





Participants

D Sweetar a) Dharani b) Samuel c) Giridhar s) temants c) Shira prosad r) Shira prosad r) Shrutika a) Shrutika a) Shrutika a) Sharats a) Sanjan b) Yakshir i) Ujwal i) Ujwal i) Ujwal i) Djwal i) Djwal i) Djwal i) Sharol

10) Anjali



176



5

Shri Dharmasthala Manjunatheshusta Law College, Mangaluru-

TEMPLATE FOR REPORTING OF EVENTS Faculty incharge of the event : hun Committee / Cell Name : (Abuth led Class Goss Lod Event Title : Dissaster Managemut for Event Type: Seminar/ Conference / Guest lecture/ Workshop / Extension Event Title : Specify if any other: <u>Extension Activity</u> Event Date(s): 8 2023 Auditoriun, SOM LAW LOLLEYE Venue : No. of Participants AMA 93 Designation / Affiliation Guest(s) / Dignitaries 1. Pormer Plachor D.K. Red Cooss Mr. Vathish F 2. 3. 4. 5.