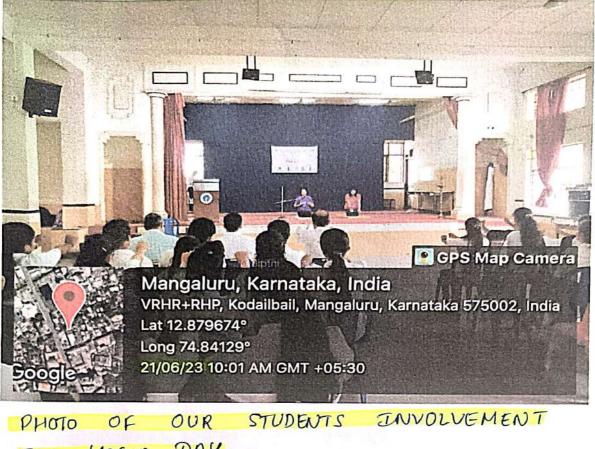

- The Yoga participants will be evaluated on the basis of flexibility, stability, concentration, and facial expressions etc. of the performer.
- The performer with highest score will be declared winner's

accordingly.

- Judges decision will be final.
- Participants shall bring their own Yoga Mat
- Wearing of comfortable clothes will be favourable.



• For more details contact Dr.Annapoorna Shet

PRINCIPAL



OUR CULLEGIE CELEBRATING INTERNATIONAL YOOTA DAY. DATED: 21/06/2023.





Mangaluru, Karnataka, India VRHR+RHP, Kodailbail, Mangaluru, Karnataka 575002, India Lat 12.879674° Long 74.84129° 21/06/23 10:08 AM GMT +05:30

Mangaluru, Karnataka, India VRHR+RHP, Kodailbail, Mangaluru, Karnataka 575002, India Lat 12.879674° Long 74.84129° 21/06/23 09:46 AM GMT +05:30

a



GPS Map Camera



IN 40000 DAY. DATED: 21/06/2023.







Date - 21-06-2023



### Date:21-06-2023

### List of Participants

- 1. Ms. Nisha IV BA LLB
- 2. Ms. Anusha -I BA LLB
- 3. Ms. Swasthi IV BA LLB
- 4. Ms. Shazlan II BA LLB
- 5. Ms. Nimna V BBA LLB
- 6. Ms. Sneha II BA LLB



|     |       | ACADEM                   | IC YEAR | 2022-23 |     |        |                                       |
|-----|-------|--------------------------|---------|---------|-----|--------|---------------------------------------|
| EVE | NT:   |                          |         | -       |     | DATE : | 21:10                                 |
|     |       | II YR LL.B. (5 YRS.) "A" |         |         |     | _      |                                       |
| 1   | A1501 | AWITH ROHAN DOOUZA       | M       | A