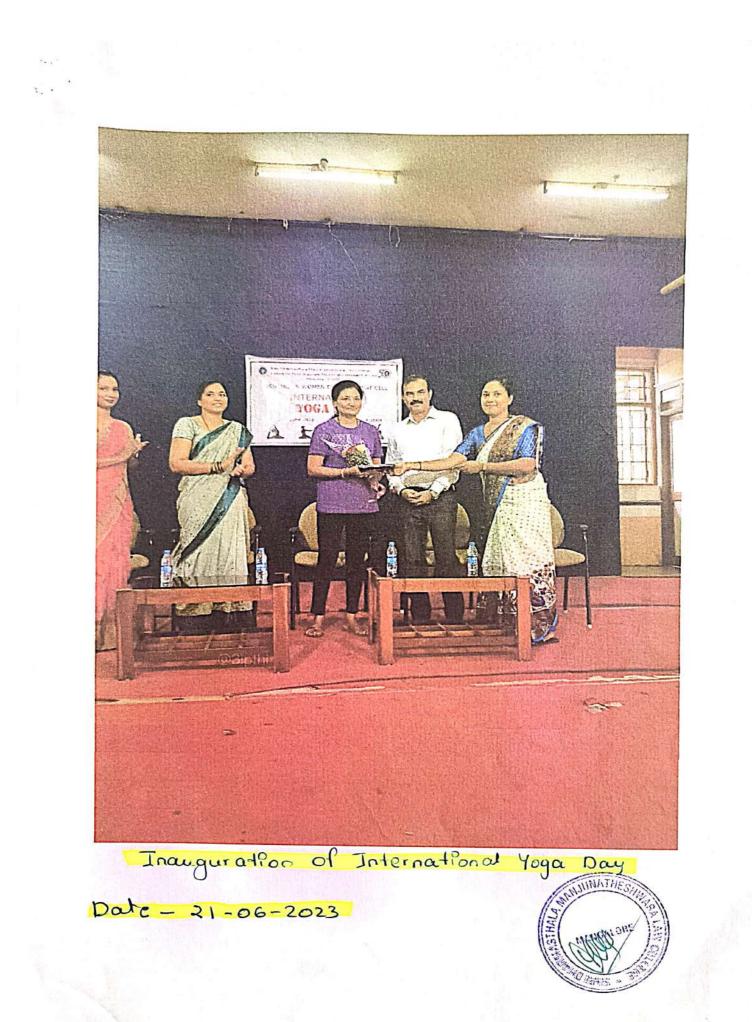

rated
- Other rules and regulations will be updated shortly
- For more details contact Dr. Annapoorna Shet, Asst professor



## Greetings from Women Empowerment Cell

The Yoga Competition is conducted on account of \*International Yoga Day\* for female students on 21st July 2023 at 10AM in College Auditorium.

The Rules and regulations are as follows

- Each Aasan will consist marks.
- The Yoga participants will be evaluated on the basis of flexibility, stability, concentration, and facial expressions etc. of the performer.
- The performer with highest score will be declared winner's

accordingly.

- Judges decision will be final.
- Participants shall bring their own Yoga Mat
- Wearing of comfortable clothes will be favourable.



• For more details contact Dr.Annapoorna Shet

PRINCIPAL



OUR CULLEGIE CELEBRATING INTERNATIONAL YOOTA DAY. DATED: 21/06/2023.





Mangaluru, Karnataka, India VRHR+RHP, Kodailbail, Mangaluru, Karnataka 575002, India Lat 12.879674° Long 74.84129° 21/06/23 10:08 AM GMT +05:30

Mangaluru, Karnataka, India VRHR+RHP, Kodailbail, Mangaluru, Karnataka 575002, India Lat 12.879674° Long 74.84129° 21/06/23 09:46 AM GMT +05:30

a



GPS Map Camera



IN 40000 DAY. DATED: 21/06/2023.







Date - 21-06-2023



### Date:21-06-2023

### List of Participants

- 1. Ms. Nisha IV BA LLB
- 2. Ms. Anusha -I BA LLB
- 3. Ms. Swasthi IV BA LLB
- 4. Ms. Shazlan II BA LLB
- 5. Ms. Nimna V BBA LLB
- 6. Ms. Sneha II BA LLB



|     |       | ACADEM                   | IC YEAR | 2022-23 |     |        |                                       |
|-----|-------|------------