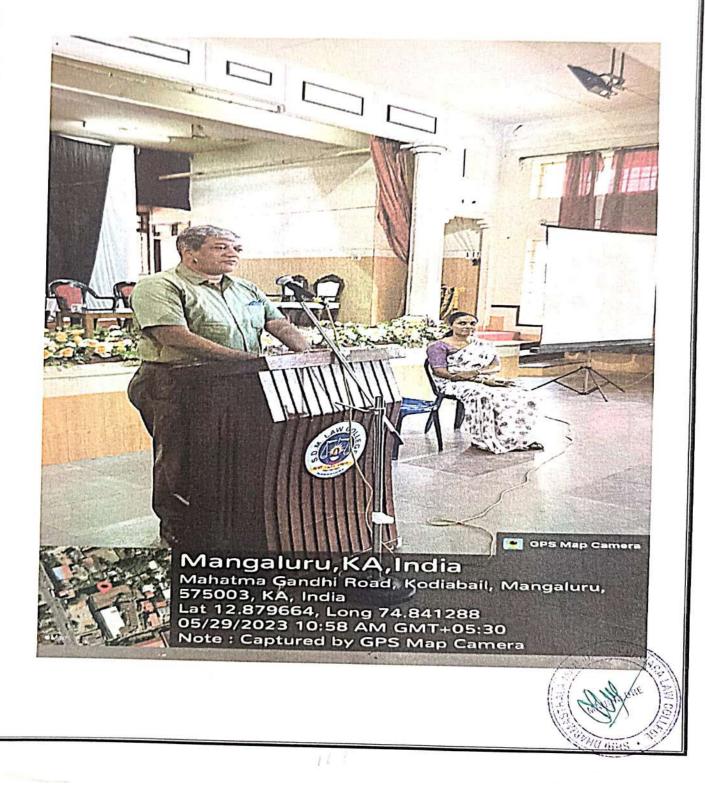

#### KARTHIK-SWARAKSHA FOR WOMEN

(A self-defense training by well known

National level self-defense trainer Mr.Karthik S Kateel)

On 19th November 2022 at 10.00a.m.

At SDMLC Auditorium All lady students of SDMLC are invited to attend the training programme

Dr.Annapoorna Shet Convenor DR. THARANATH (Principal)

#### Introduction

SDM Law College, Mangahuru, organized a self-defpence training program on 19th November 2022, led by renowned self-defence and martial arts trainer Karthik Kateel. The program aimed to equip students, particularly women, with essential self-defence skills and techniques to enhance their personal safety and confidence.

#### Activities

- Inauguration and Welcome: The event began with an inauguration ceremony where the principal and faculty members welcomed Karthik Kateel and highlighted the importance of self-defence training.
- Introduction to Self-Defence: Karthik Kateel introduced the basics of self-defence, emphasizing the importance of awareness, prevention, and quick response in potentially dangerous situations.
- Demonstration of Techniques: Karthik demonstrated various self-defence techniques, including how to break free from grabs, defend against strikes, and use everyday objects as improvised weapons.
- 4. Interactive Training Session: Participants were actively involved in practicing the demonstrated techniques under Karthik's guidance. This hands-on session allowed students to gain confidence in applying the techniques effectively.
- Q&A Session: The training concluded with a Q&A session where students asked questions about selfdefence strategies and personal safety tips. Karthik provided insightful answers and additional advice on staying safe.