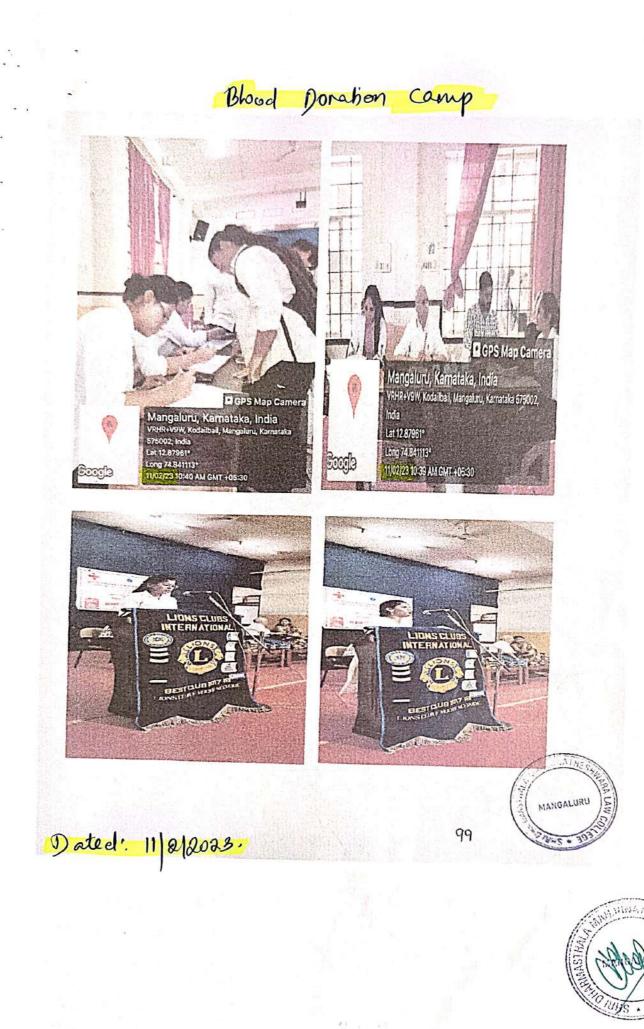

cell. 1) It was decided to conduct blood donation camp in allocation with Bolian donation camp in allocation with Bolian Red Crops Society and Lions Club on 11th Feb, 2013. Resolution 27 It was decided to conduct special dectare

on organ Transplantation on 9th feb. 2023. White wangalante 3/ 29 Volunteeld Were selected Out of an analytic HPAL wangalante Candidates reprotered for blood advantation CHPAL wangalante Inauguration of the Blood Donation Camp by the Youth Red Cross Unit of the SDM Law College, Lions Club Muchur Neerude and Red Cross Society Blood Bank on 11<sup>th</sup> February 2023 at College Auditorium.





-

Mangaluru, Karnataka, India VRHR+RHP, Kodailbail, Mangaluru, Karnataka 575002, India Lat 12.879587° Long 74.841193° 11/02/23 10:07 AM GMT +05:30

10+

94

O INHS















Date - 11/02/23

HH IS A





## - Newspaper official on Blood Donation Camp

16 02 2023



ಕೊಡಿಯಾಲಬೈಲು: ನಗರದ ಶ್ರೀ ಧರ್ಮಸ್ಥಳ ವುಂಜುನಾಥೇಶ್ರರ ಕಾನೂನು ಕಾಲೇ ಜಿನಲ್ಲಿ ಕಾಲೇಜಿನ ಯುವ ರೆಡ್ ಕ್ರಾಸ್ ಹಾಗೂ ಲಯನ್ಸ್ ಕ್ಲಬ್ ಮುಚ್ಚೂರು ನೀರುಡೆ, ಭಾರತೀಯ ರೆಡ್ ಕ್ರಾಸ್ ಸಂಸ್ಥೆಯ

ಸಂಯುಕ್ತಾಶ್ರಯದಲ್ಲಿ ರೆಕ್ತದಾನ ಶಿಬಿರ ನಡೆಯಿತು. ಲಯನ್ಸ್ ಕ್ಲಬ್ ಅಧ್ಯಕ್ಷ ಸ್ಟಾನಿ ಮಿರಾಂಡ ಉದ್ಘಾಟಿಸಿದರು. ರೆಡ್ ಕ್ರಾಸ್ ಸಂಸ್ಥೆಯ ವೈದ್ಯಾಧಿಕಾರಿ ಡಾ। ಜೆ.ಎನ್. ಭಟ್ ರಕ್ತದಾಗದ ಮಹತ್ರದ ಕುರಿತು ಮಾಹಿತಿ ನೀಡಿದರು. ಕಾಲೇಜಿನ ಪ್ರಾಂಶುಪಾಲ ಡಾ। ತಾರಾನಾಥ, ರೆಡ್ ಕ್ರಾಸ್ ಸಂಸ್ಥೆಯ ಪ್ರವೀಣ್ ಕುಮಾರ್, ಎಸ್.ಡಿ.ಎಂ. ಯುವ ರೆಡ್ಕ್ರಾಸ್ ಸಂಚಾಲಕಿ ಡಾ ಶಹೀಮಾ, ಚಿರಾಗ್ ಶೆಟ್ಟಿ ಪ್ರಜ್ಞಾಕ್ರೀ ಹೆಗ್ಗೆ ಐಶ್ವರ್ಯಾ ಉಪಸ್ಥಿತರಿದ್ದರು. ಈ ವರೆಗೆ 246 ರಕ್ತದಾನ ಶಿಬಿರಗಳನ್ನು ಆಯೋಜಿಸಿದ್ದ ನಾಗೇಶ್ ಅವರನ್ನು ಗೌರವಿಸಲಾಯಿತು. ಶಿಬಿರದಲ್ಲಿ ಒಟು 86 ಯುನಿಟ್ ರಕ್ತ ಸಂಗ್ರಹಿಸಲಾಯಿತು. Published by - Chitrasanchaya

to English Translation. Rannada

Blood Donation