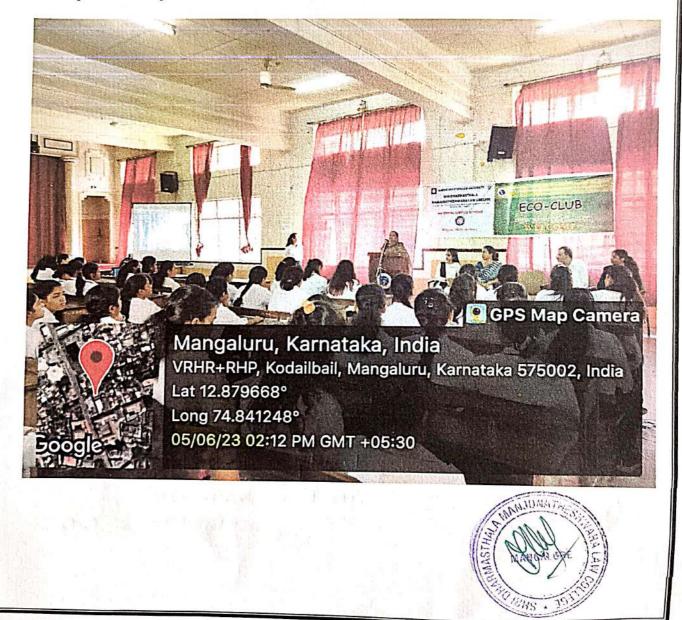

ed by planting of saplings and distribution of same to students on "World Environmental Day on 5th June 2023 in the college auditorium. Smt. Suma R. Nayak, Advocate and Animal Welfare Activist was the guest of honour for the programme and she spoke on the importance of protection of environment, protection of animals and plastics pollution.

Ms. Shreelakshmi of 1st LLB, rendered invocation song. Dr. Tharanath, Principal of SDM Law College, Dr. Dimpal Mesta, NSS programme officer, Mrs. Nelvita Naronha, assistant NSS programme officer, Ms. Aishwarya, Secretary Eco club and Ms. Sahana, secretary Of NSS unit were present on the stage. The programme was attended by more than 120 participants and was indeed an excellent learning experience, broadening their knowledge on the particular subject.



| and the second |        | 0 10 +7 0                   | Dary     | DA        | TE : 💋 | 5/6/2        |
|----------------|--------|-----------------------------|----------|-----------|--------|--------------|
| EVI            | ENT:   | Environmental               |          | 1.5       |        |              |
| _              |        | I YR B.B.A.LL.B. (5 YRS.)   | April    |           |        |              |
| 1              | _      |                             | AL.      |           |        |              |
| 2              |        | ARJUN DATTATRAY KATAKADHOND | III AL   |           |        |              |
| 3              |        | АТНЕЕТН                     | Atherth  |           |        |              |
| 4              | -      | AVISH S PALELY              | Anish