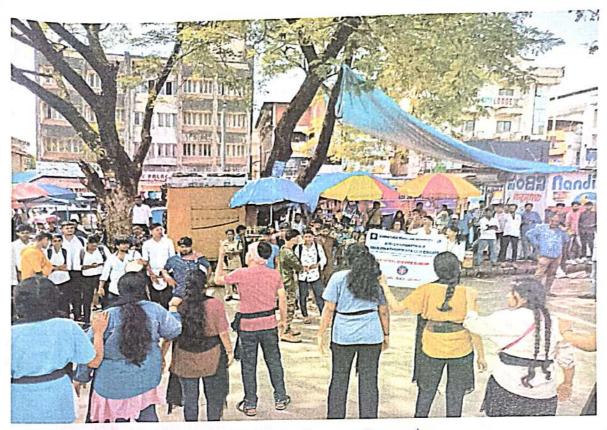

ainst it.

#### Conclusion

The street play by the NSS unit of SDM Law College was a commendable effort to raise awareness about child labour. The dedication and enthusiasm of the volunteers were evident in their performance, making the event a resounding success. This initiative not only educated the public but also reinforced the importance of protecting children's rights and ensuring their access to education.



## REPORT

### STREET PLAY

A street play was organised to create awareness about prohibition of child labour by NSS Unit of Shri Dharmasthala Manjunatheshwara Law College, Centre for Post Graduate Studies and Research in Law, Mangaluru, in observance of of "World No Child Labour Day" on 12th June 2023 in the college campus as well as near State bank by NSS volunteers.





N



Street play near StateBauk Date - 12/06/2023



Participante list

Niriksha APinusha Rohol Sathyatma Deepthi Ashish Tejan Pratika Renita Mesha Smrath Sampada Rfishma Shrisha Tushor

Jung



| a curry incharge of the event : $D_{\mathfrak{f}}$ .                     | Dimpal Mesta                               |
|--------------------------------------------------------------------------|--------------------------------------------|
| Faculty incharge of the event : Dr. (Smt)<br>Committee / Cell Name : NSS | · Nelvila                                  |
| Event Title : Blood Jona Bi                                              | on camp                                    |
| Event Type: Seminar/ Conference / Gue                                    | est lecture/ Workshop / Extension Activity