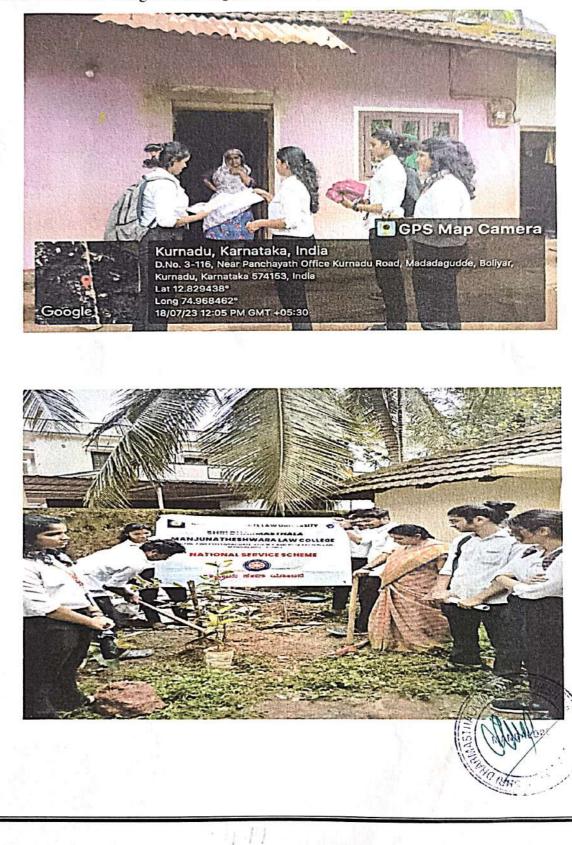

|

T.

-

## Report

## SURVEY AND SAPLING OF PLANTS AT BOLIYAR

Shri Dharmasthala Manjunatheshwara Law college, Centre for Post Graduate Studies and Research in Law Mangaluru had organized a survey, it was held at boliyar on 18/7/23.





## PLANTING OF SAPLINGS



Date - 18-07-2023





Participants

D Sweetar a) Dharani b) Samuel c) Giridhar s) temants c) Shira prosad r) Shira prosad r) Shrutika a) Shrutika a) Shrutika a) Sharats a) Sanjan b) Yakshir i) Ujwal i) Ujwal i) Ujwal i) Djwal i) Djwal i) Djwal i) Sharol

10) Anjali



176



5

Shri Dharmasthala Manjunatheshusta Law College, Mangaluru-

TEMPLATE FOR REPORTING OF EVENTS Faculty incharge of the event : hun Committee / Cell Name : (Abuth led Class Goss Lod Event Title : Dissaster Managemut for Event Type: Seminar/ Conference / Guest lecture/ Workshop / Extension Event Title : Specify if any other: <u>Extension Activity</u> Event Date(s): 8 2023 Auditoriun, SOM LAW LOLLEYE Venue : No. of Participants AMA 93 Designation / Affiliation Guest(s) / Dignitaries 1. Por