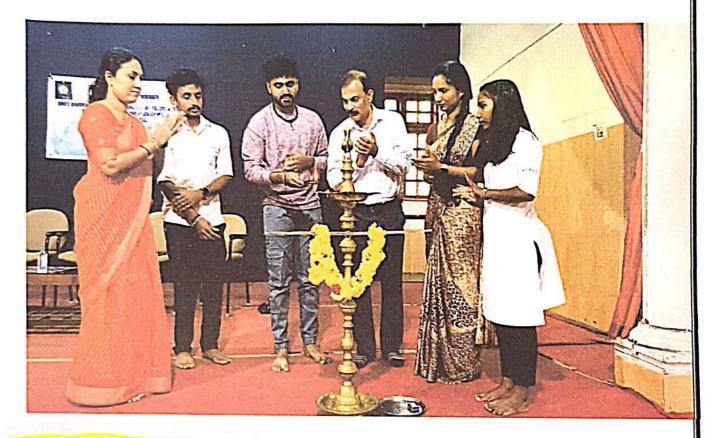

# **ACADEMIC YEAR** 2022-23

TEMPLATE FOR REPORTING OF EVENTS Faculty incharge of the event : Plephpoor K. Committee / Cell Name : Event Title : Raivotsava. Kappada Event Type: Seminar/ Conference / Guest lecture/ Workshop / Extension Activity Specify if any other: Event Date(s): 01/11/2022 Venue : lan concego. SDO No. of Participants 50 Guest(s) / Dignitaries Designation / Affiliation 1. Bo. D. P. Shabalh -2. Do. Varadarry Chandragion. 3. Do madava mik 4. 5. 6 Summary of the event / Additional information: Report Kannada Rajyotsava was celebrated on 1st November 2000 at our college campus on Kannada Rajyotsava through the programme we emparted theman about the kaunada Rayyosava aunog the A students studying our college.

| Invitation                                                                                               |
|----------------------------------------------------------------------------------------------------------|
| CELEBRATION OF KANNAON RAJYOTSAVA                                                                        |
| Date - 01/11/2022                                                                                        |
|                                                                                                          |
|                                                                                                          |
| ದಕ್ಷಿಣ ಕನ್ನಡ ಜಿಲ್ಲಾ ಕನ್ನಡ ಸಾಹಿತ್ಯ ಪರಿಷತ್ತು                                                               |
| ಶ್ರೀ ಧ. ಮಂ. ಕಾನೂನು ಮಹಾವಿದ್ಯಾಲಯ, ಮಂಗಳೂರು                                                                  |
| ಇವುಗಳ ಜಂಟ ಆಶ್ರಯದಲ್ಲಿ                                                                                     |
| ಕನ್ನಡ ರಾಜ್ಯೋತ್ಸವ ಅಚರಣೆ                                                                                   |
| ದಿನಾಂಕ: ೦೧-೧೧-೨೦೨೨, ಮಂಗಳವಾರ ಸಮಯ: ಅಪರಾಹ್ನ ೨.೦೦ ಗಂಟೆಗೆ                                                     |
| ಸ್ಥಳ : ಶ್ರೀ ಧರ್ಮಸ್ಥಳ ಮಂಜುನಾಥೇಶ್ವರ ಕಾನೂನು ಕಾಲೇಜು, ಮಂಗಳೂರು                                                 |
| ಆಧ್ಯಕ್ಷತೆ : ಡಾ. ಎಂ. ಪಿ. ಶ್ರೀನಾಥ<br>ಅಧ್ಯಕ್ಷರು, ದಕ್ಷಿಣ ಕನ್ನಡ ಜಿಲ್ಲಾ ಕನ್ನಡ ಸಾಹಿತ್ಯ ಪರಿಷತ್ತು                 |
| ಉದ್ದಾಟನೆ : ಡಾ. ತಾರನಾಥ<br>ಪ್ರಂಶುಪಾಲರು, ಶ್ರೀ ಧ. ಮಂ. ಕಾನೂನು ಕಾಲೇಜು, ಮಂಗಳೂರು                                 |
| ರಾಜ್ಯೋತ್ಸವ ಸಂದೇಶ : ಡಾ. ವರದರಾಜ ಚಂದ್ರಗಿರಿ                                                                  |
| ಪ್ರಾಂದವಾಲರು, ಸರಕಾರಿ ಪ್ರಥಮ ದರ್ಜೆ ಕಾಲೇಜು, ಬೆಟ್ಟಂಪಾಡಿ                                                       |
| ಗೌರವ ಉಪಸ್ಥಿತಿ : ಡಾ. ಮಾಧವ ಮೂಡುಕೊಣಾಜೆ<br>ಸದಸ್ಯರು, ಕಾರ್ಯಕಾರಿ ಸಮಿತಿ, ಕನ್ನಡ ಸಾಹಿತ್ಯ ಪರಿಷತ್ತು, ಬೆಂಗಳೂರು        |
|                                                                                                          |
| ್ರಾಂತ್ರ ಸರ್ವರಿಗೂ ಆದರದ ಸ್ವಾಗತ ಬಯಸುವ ರೂಪ್ರಾ                                                                |
| ದಾ. ತಾರನಾಥ ದಾ. ಎಂ. ಪಿ. ಶ್ರೀನಾಥ<br>ಪ್ರಾಯಪಾಲಕು ಆಧ್ಯಕ್ಷದು                                                   |
| ಪ್ರಾಯಪಾಲರು ಅಧ್ಯಕ್ಷದು<br>ಶ್ರೀ ಧ. ದುಂ. ಕಾಗೂನು ಕಾಲೇಜು ದಕ್ಷಿಣ ಕನ್ನಡ ಜಿಲ್ಲಾ ಕನ್ನಡ ಸಾಹಿತ್ಯ ಪರಿಷತ್ತು<br>ದಂಗಳೂರು |
| ಶ್ರೀಮತಿ ರಾಜೇಶ್ವರಿ ಎಂ.<br>ಗೌರದ ಕಾರ್ಯದರ್ಶಿ<br>ಲಿ. ಐತಪ್ಪ ನಾಯ್ಡ್                                             |
|                                                                                                          |
| IN ANDALURU SO                                                                                           |
| Date - 1/11/2022                                                                                         |
| (FURALIONE)                                                                                              |
| Standard International                                                                                   |