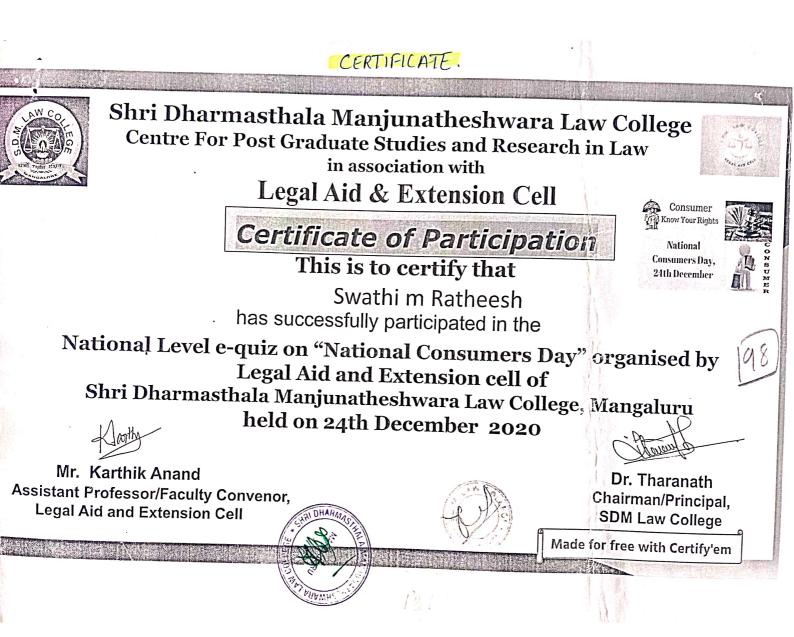

# INDEX

| 2020-2021 |                                                                                                                                                                                                                              |       |  |
|-----------|------------------------------------------------------------------------------------------------------------------------------------------------------------------------------------------------------------------------------|-------|--|
| SL NO     | SL NO NAME OF THE ACTIVITY                                                                                                                                                                                                   |       |  |
| 1.        | 1. Index                                                                                                                                                                                                                     |       |  |
| 2.        | Walkathon for Law                                                                                                                                                                                                            | 4-11  |  |
| 3.        | Online Workshop on Fundamental Duties, at DLSA,<br>D. K Mangaluru                                                                                                                                                            | 12-14 |  |
| 4.        | Distribution of Immunity Boosting Medicine to the<br>Staff by SDM Ayurveda Hospital                                                                                                                                          | 15-19 |  |
| 5.        | Social service Programme-Book Distribution at St.<br>Thomas Higher. Primary School Bondanthila,<br>Neermarga.                                                                                                                | 20-23 |  |
| б.        | Quiz Contest on account of National Consumer<br>Day-2020                                                                                                                                                                     | 24-45 |  |
| 7.        | Nature Photography Competition                                                                                                                                                                                               | 46-48 |  |
| 8.        | Orientation Program on Legal Aid Fundamental<br>Duties, Cyber Stalking, Right to Information,<br>Sexual Harassment at workplace, DLSA and<br>Paralegal Volunteer Service at Govinda Dasa<br>College Surathkal, Mangaluru.    | 49-52 |  |
| 9.        | <ul> <li>Workshop on "Marine Life on Rights of Fisherman<br/>and the Role and Responsibilities of Fishing</li> <li>Organisations in Safeguarding the Human Rights at<br/>Sea" at College of Fisheries, Mangaluru.</li> </ul> | 53-56 |  |
| 10.       | Digital Poster Making Competition on the Theme<br>Article 21                                                                                                                                                                 | 57-61 |  |
| 11.       | National Short film festival on the theme, Mental<br>Health: A Repressed right                                                                                                                                               | 62-69 |  |