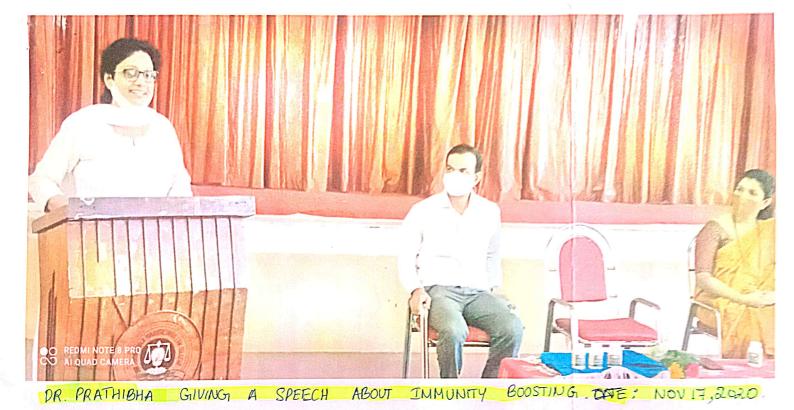

#### **Report on Immunity Campaign**

#### Date: November 17, 2020 Organized by: SDM Law College, Mangaluru

#### Introduction

On November 17, 2020, SDM Law College, Mangaluru, organized an Immunity Campaign aimed at raising awareness about the importance of a strong immune system, especially in the context of the COVID-19 pandemic. The campaign was part of the college's ongoing efforts to promote health and wellness among students and the local community.