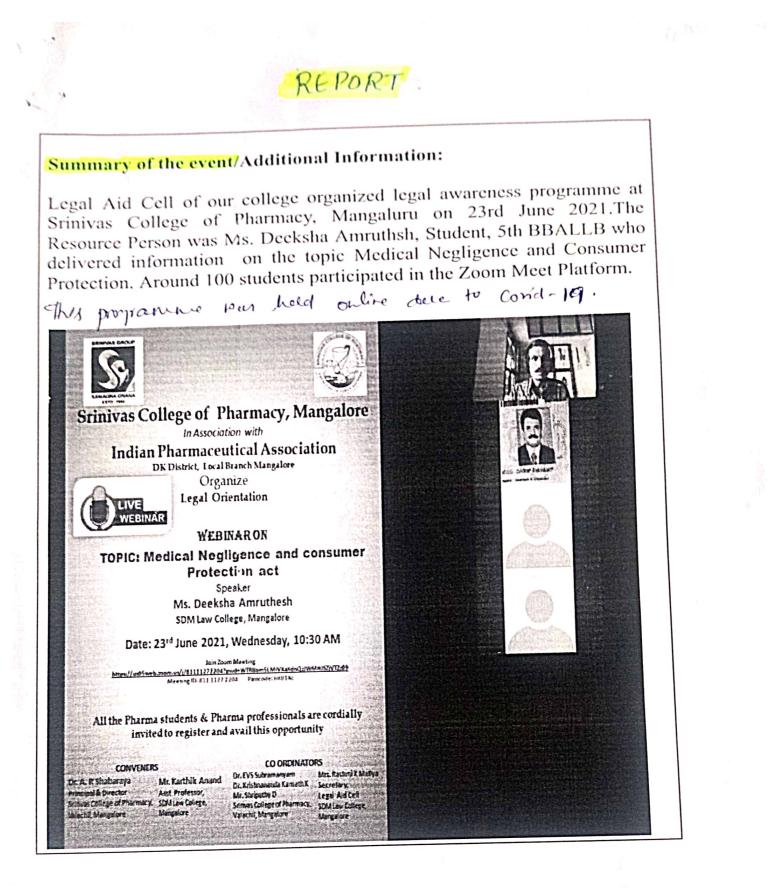

Human Rights Cell of the college released the poster of the competition on 04 February 2021. The theme was 'Mental Health: A Repressed Right, the theme was selected with an intention to bring an awareness among the people about the significance of one's mental health, and the need to take care of the same and how often it is neglected by the people, and the society in general. Though there were about four entries, the films were disqualified as they were not in terms with the rules and regulations mentioned. Hence, no winners were declared.

# RULES

1.Entries for this National level Short film festival are open for everyone.

2.The Short Film should only be based on the given theme. We are currently not accepting Documentary Films.

 $\overline{\mathbf{n}}$ 

3.The content has to be original and should not have been uploaded in any other platforms.

3.The short film can be in any language. However, all films must include sub-titles in English.

4.The total runtime of the Short Film should only be a maximum of 40 minutes, including title and end credits.(there is no minimum total runtime).

5.Adult content of any kind will not be entertained and would lead to direct disqualification.

5.In case of any copyright violations and not abiding by the rules, the registration stands cancelled. (copyright laws are applicable)