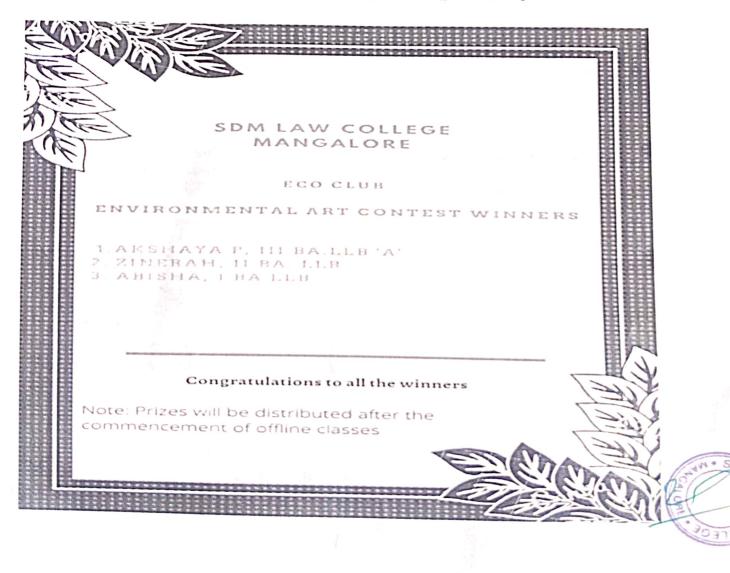

447) (9449609076)

"Trees are poems that the earth writes upon the sky"- Khalil Gibran









ENVJRONMENTAL ART CONTEST

#### Theme : "SHOW JT'S WORTH, SAVE THE EARTH"

#### RULES

- Paintings/ Sketches/ Mandala arts are allowed
- Only one entry per participant
- Size of the artwork should be A4
- Send your work to <u>sdmlcecoclub@gmail.com</u> in pdf format
- Please include your name , class & phone number
- Send your artwork by 6<sup>th</sup> June 2021
- Judgment is purely on the basis of skill factors that includes idea and creativity
- For any queries please contact :-

Eco-club convener: Mr. Amith S M Secretary: Meghashree (8951095002)

Coordinators : Pavithra Royden Preetham Veigas (8296062447) (9449609076)

#### "Trees are poems that the earth writes upon the shy". Khalil Gibran





#### Report on Environmental Art Contest for World Environment Day

Date: June 5, 2021 Organized by: Eco Club Event: Environmental Art Contest

#### Introduction

In celebration of World Environment Day on June 5, 2021, the Eco Club organized an Environmental Art Contest. This event aimed to raise awareness about environmental issues and encourage creative expression among participants. The theme for the contest was "Ecosystem Restoration," aligning with the global focus for World Environment Day 2021.

Objectives

- To promote awareness about environmental conservation and restoration.
- To encourage artistic expression related to environmental themes.
- To engage the community in meaningful discussions about ecosystem restoration.

#### Participants

The contest attracted a diverse g