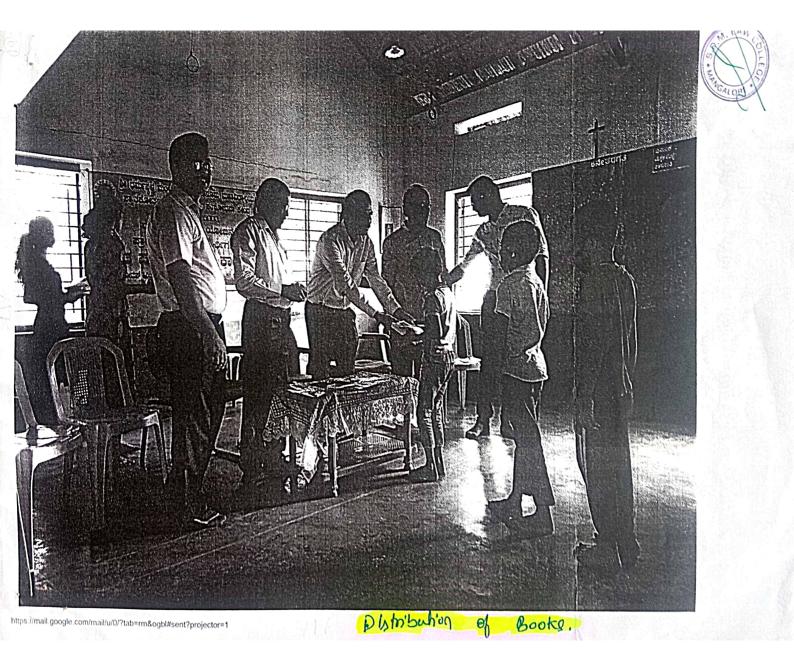

# INDEX

| 2020-2021 |                                                                                                                                                                                                                              |       |  |
|-----------|------------------------------------------------------------------------------------------------------------------------------------------------------------------------------------------------------------------------------|-------|--|
| SL NO     | SL NO NAME OF THE ACTIVITY                                                                                                                                                                                                   |       |  |
| 1.        | 1. Index                                                                                                                                                                                                                     |       |  |
| 2.        | Walkathon for Law                                                                                                                                                                                                            | 4-11  |  |
| 3.        | Online Workshop on Fundamental Duties, at DLSA,<br>D. K Mangaluru                                                                                                                                                            | 12-14 |  |
| 4.        | Distribution of Immunity Boosting Medicine to the<br>Staff by SDM Ayurveda Hospital                                                                                                                                          | 15-19 |  |
| 5.        | Social service Programme-Book Distribution at St.<br>Thomas Higher. Primary School Bondanthila,<br>Neermarga.                                                                                                                | 20-23 |  |
| б.        | Quiz Contest on account of National Consumer<br>Day-2020                                                                                                                                                                     | 24-45 |  |
| 7.        | Nature Photography Competition                                                                                                                                                                                               | 46-48 |  |
| 8.        | Orientation Program on Legal Aid Fundamental<br>Duties, Cyber Stalking, Right to Information,<br>Sexual Harassment at workplace, DLSA and<br>Paralegal Volunteer Service at Govinda Dasa<br>College Surathkal, Mangaluru.    | 49-52 |  |
| 9.        | <ul> <li>Workshop on "Marine Life on Rights of Fisherman<br/>and the Role and Responsibilities of Fishing</li> <li>Organisations in Safeguarding the Human Rights at<br/>Sea" at College of Fisheries, Mangaluru.</li> </ul> | 53-56 |  |
| 10.       | Digital Poster Making Competition on the Theme<br>Article 21                                                                                                                                                                 | 57-61 |  |
| 11.       | National Short film festival on the theme, Mental<br>Health: A Repressed right                                                                                                                                               | 62-69 |  |