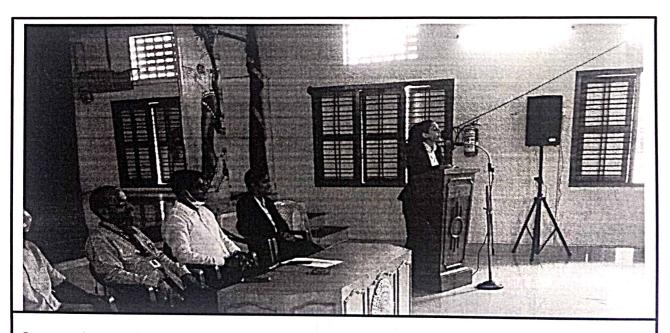

# ONLINE WORKSHOP ON FUNDAMENTAL DUTIES - "WITH RIGHTS COMES DUTIES"

On 05/08/2020, amidst the ongoing corona pandemic, the Legal Aid Committee in association with the District Service Legal Authority, Dakshina Kannada, Mangaluru organised an online workshop on Fundamental duties with the theme being 'With rights comes responsibilities. Adv. Udayananda A., senior Advocate, Mangalore Bar Association was the guest speaker. Nearly 250 students, working professionals, advocates participated in the online webinar.

#### **Guests/Resource Persons:**

- 1. Smt. Shilpa Shree Civil Judge, Mangaluru.
- 2. Adv. Udayananda A Senior Advocate, Mangaluru.
- 3. Mr. Karthik Anand Assistant Professor, SDMLC, Mangaluru.

250 Students of SDM Law College, Mangaluru participated in the Programme.