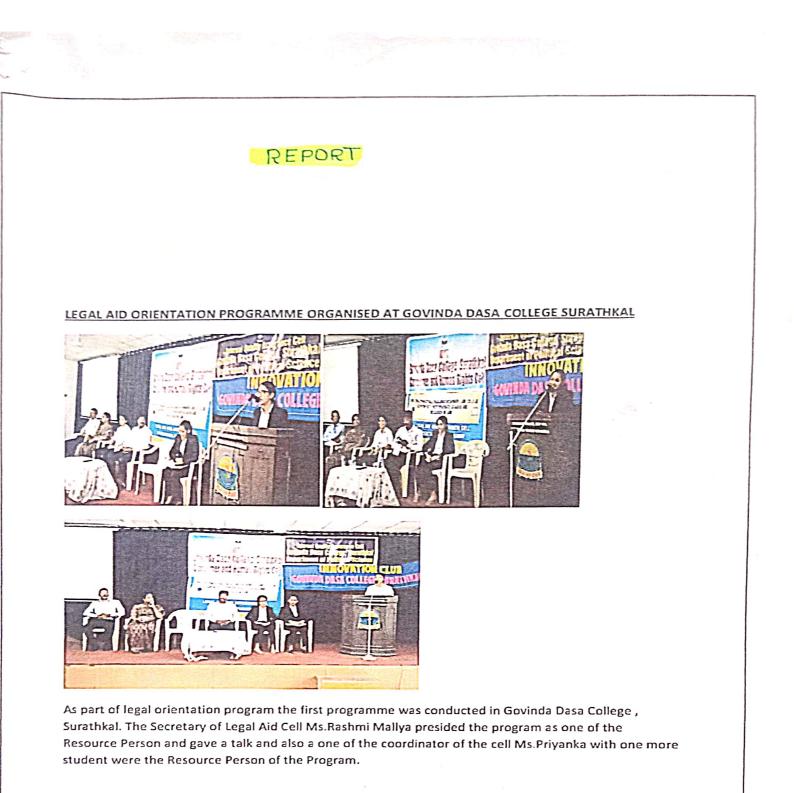

# INDEX

| 2020-2021 |                                                                                                                                                                                                                              |       |  |
|-----------|------------------------------------------------------------------------------------------------------------------------------------------------------------------------------------------------------------------------------|-------|--|
| SL NO     | SL NO NAME OF THE ACTIVITY                                                                                                                                                                                                   |       |  |
| 1.        | 1. Index                                                                                                                                                                                                                     |       |  |
| 2.        | Walkathon for Law                                                                                                                                                                                                            | 4-11  |  |
| 3.        | Online Workshop on Fundamental Duties, at DLSA,<br>D. K Mangaluru                                                                                                                                                            | 12-14 |  |
| 4.        | Distribution of Immunity Boosting Medicine to the<br>Staff by SDM Ayurveda Hospital                                                                                                                                          | 15-19 |  |
| 5.        | Social service Programme-Book Distribution at St.<br>Thomas Higher. Primary School Bondanthila,<br>Neermarga.                                                                                                                | 20-23 |  |
| б.        | Quiz Contest on account of National Consumer<br>Day-2020                                                                                                                                                                     | 24-45 |  |
| 7.        | Nature Photography Competition                                                                                                                                                                                               | 46-48 |  |
| 8.        | Orientation Program on Legal Aid Fundamental<br>Duties, Cyber Stalking, Right to Information,<br>Sexual Harassment at workplace, DLSA and<br>Paralegal Volunteer Service at Govinda Dasa<br>College Surathkal, Mangaluru.    | 49-52 |  |
| 9.        | <ul> <li>Workshop on "Marine Life on Rights of Fisherman<br/>and the Role and Responsibilities of Fishing</li> <li>Organisations in Safeguarding the Human Rights at<br/>Sea" at College of Fisheries, Mangaluru.</li> </ul> | 53-56 |  |
| 10.       | Digital Poster Making Competition on the Theme<br>Article 21                                                                                                                                                                 | 57-61 |  |
| 11.       | National Short film festival on the theme, Mental<br>Health: A Repressed right                                                                                                                                               | 62-69 |  |