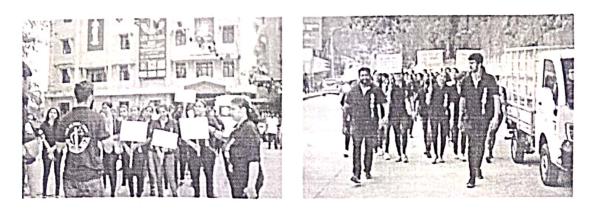

## Summary of the Event/Additional Information:

A walkathon was organised by the Lex Ultima organising committee with an objective of creating legal awareness. Nearly 150 students wearing Lex Ultima T-Shirts participated in this event marching with self made awareness hoardings

#### Report on the Walkathon of Law

Date: March 10, 2020 Organized by: Moot Court Society, SDM Law College, Mangaluru. Participants: 150 Students

On March 10, 2020, the Moot Court Society of SDM Law College, Mangaluru organized a successful Walkathon of Law, which saw the enthusiastic participation of 150 students. The event aimed to raise awareness about legal rights and the importance of law in everyday life.

#### **Event Highlights:**

- 1. **Inauguration:** The walkathon was inaugurated by the Principal of SDM Law College, Mangaluru who emphasized the significance of legal literacy and the role of future lawyers in society. The event began with a motivational speech that inspired the participants to advocate for justice and equality.
- 2. Route and Participation: The walkathon commenced from the college premises and covered a route through key areas of Mangaluru. Students carried banners and placards with messages promoting legal awareness and the importance of upholding the law. The participants, dressed in white T-shirts bearing the event's logo, created a striking visual impact.
- 3. Activities During the Walk: Along the route, several activities were organized to engage the public and spread legal awareness. These included:
  - o Distribution of pamphlets on legal rights and responsibilities.
  - o Interactive sessions where students explained basic legal concepts to the public.
  - Street plays depicting common legal issues and their resolutions.

#### WALKATHON - 10/03/2020

A walkathon was organised by the Lex Ultima Organising Committee with an objective of creating legal awareness. Nearly 150 students wearing Lex Ultima T-shirts participated in this event marching with self made awareness hoardings