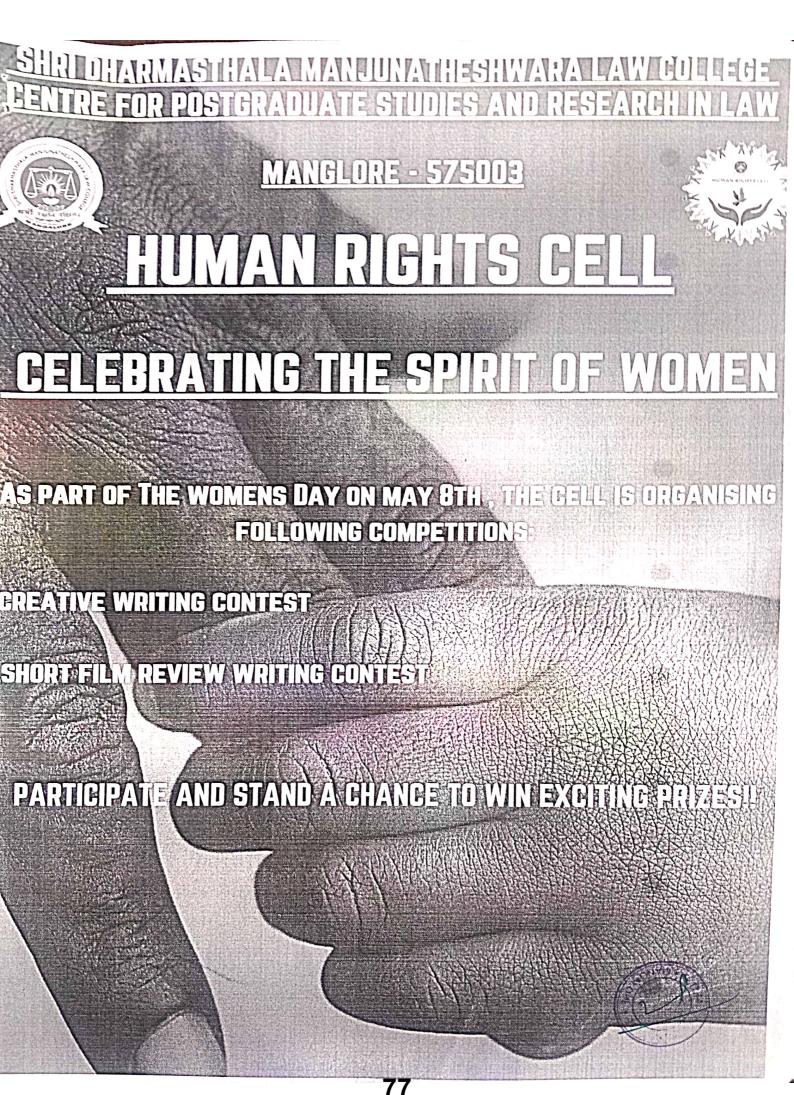

|

## TEMPLATE FOR REPORTING OF EVENTS

### Summary

Human Rights Cell observed women's day by organizing two competitions based on the theme 'Celebrating the Spirit of Women', the competitions were: a. Creative Writing Competition: b. Short Film Review Competition; There were no participants for the creative writing competition. And there were three participants for short film review competition, and the competition was judged by, Mr. Vivek M, coordinator, Human Rights Cell, SDM LAW College and Mr. Mohan Kumar K, Assistant Professor in Economics, Department of Humanities, SDM LAW College. Mr. Muhammed Firas K B, of II BA.LLB hedd 'A' was declared as the winner of the competition. This event was online deel 10 covid-19.





SHRI DHARMASTHALA MANJUNATHESHWARA LAW COLLEGE CENTRE FOR POSTGRADUATE STUDIES & RESEARCH IN LAW MANGALORE 575003



# S TRONG H UMANE E MPOWERED

1. The entries are open for everyone.

2.All works submitted should be free from plagiarism.

3.The participant should think out of the box and need to bring more creative way of writing. You can mix the style of short story/ narration/ write-up with a biography. However, the writing should be precise and free from fabrications (need to be based on the real life incidents).

4.Any woman who has inspired/is an inspiration for their unconditional service to society/ mankind/ life etc. ( who may be known to you, it could be your mother, teacher etc. )

5.There is no limitations for selection of topics ( participants can select any women who inspi