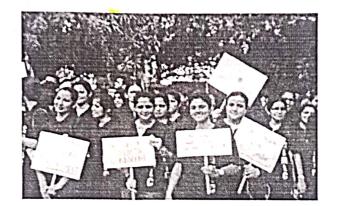

## Summary of the Event/Additional Information:

A walkathon was organised by the Lex Ultima organising committee with an objective of creating legal awareness. Nearly 150 students wearing Lex Ultima T-Shirts participated in this event marching with self made awareness hoardings

#### Report on the Walkathon of Law

Date: March 10, 2020 Organized by: Moot Court Society, SDM Law College, Mangaluru. Participants: 150 Students

On March 10, 2020, the Moot Court Society of SDM Law College, Mangaluru organized a successful Walkathon of Law, which saw the enthusiastic participation of 150 students. The event aimed to raise awareness about legal rights and the importance of law in everyday life.

#### **Event Highlights:**

- 1. **Inauguration:** The walkathon was inaugurated by the Principal of SDM Law College, Mangaluru who emphasized the significance of legal literacy and the role of future lawyers in society. The event began with a motivational speech that inspired the participants to advocate for justice and equality.
- 2. Route and Participation: The walkathon commenced from the college premises and covered a route through key areas of Mangaluru. Students carried banners and placards with messages promoting legal awareness and the importance of upholding the law. The participants, dressed in white T-shirts bearing the event's logo, created a striking visual impact.
- 3. Activities During the Walk: Along the route, several activities were organized to engage the public and spread legal awareness. These included:
  - o Distribution of pamphlets on legal rights and responsibilities.
  - o Interactive sessions where students explained basic legal concepts to the public.
  - Street plays depicting common legal issues and their resolutions.

#### WALKATHON - 10/03/2020

A walkathon was organised by the Lex Ultima Organising Committee with an objective of creating legal awareness. Nearly 150 students wearing Lex Ultima T-shirts participated in this event marching with self made awareness hoardings