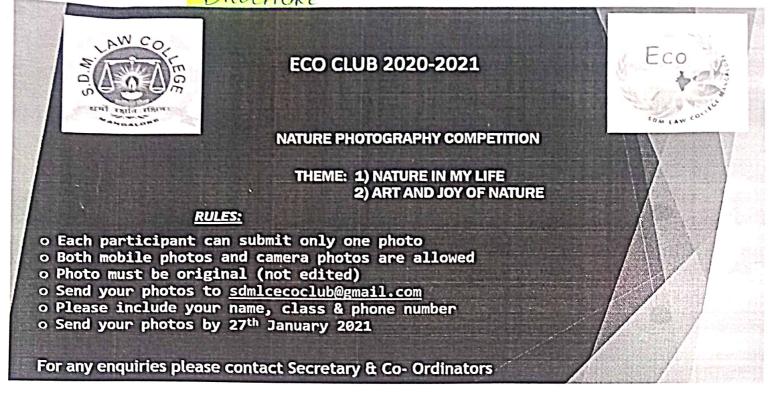

# INDEX

| 2020-2021 |                                                                                                                                                                                                                              |       |  |
|-----------|------------------------------------------------------------------------------------------------------------------------------------------------------------------------------------------------------------------------------|-------|--|
| SL NO     | SL NO NAME OF THE ACTIVITY                                                                                                                                                                                                   |       |  |
| 1.        | 1. Index                                                                                                                                                                                                                     |       |  |
| 2.        | Walkathon for Law                                                                                                                                                                                                            | 4-11  |  |
| 3.        | Online Workshop on Fundamental Duties, at DLSA,<br>D. K Mangaluru                                                                                                                                                            | 12-14 |  |
| 4.        | Distribution of Immunity Boosting Medicine to the<br>Staff by SDM Ayurveda Hospital                                                                                                                                          | 15-19 |  |
| 5.        | Social service Programme-Book Distribution at St.<br>Thomas Higher. Primary School Bondanthila,<br>Neermarga.                                                                                                                | 20-23 |  |
| б.        | Quiz Contest on account of National Consumer<br>Day-2020                                                                                                                                                                     | 24-45 |  |
| 7.        | Nature Photography Competition                                                                                                                                                                                               | 46-48 |  |
| 8.        | Orientation Program on Legal Aid Fundamental<br>Duties, Cyber Stalking, Right to Information,<br>Sexual Harassment at workplace, DLSA and<br>Paralegal Volunteer Service at Govinda Dasa<br>College Surathkal, Mangaluru.    | 49-52 |  |
| 9.        | <ul> <li>Workshop on "Marine Life on Rights of Fisherman<br/>and the Role and Responsibilities of Fishing</li> <li>Organisations in Safeguarding the Human Rights at<br/>Sea" at College of Fisheries, Mangaluru.</li> </ul> | 53-56 |  |
| 10.       | Digital Poster Making Competition on the Theme<br>Article 21                                                                                                                                                                 | 57-61 |  |
| 11.       | National Short film festival on the theme, Mental<br>Health: A Repressed right                                                                                                                                               | 62-69 |  |