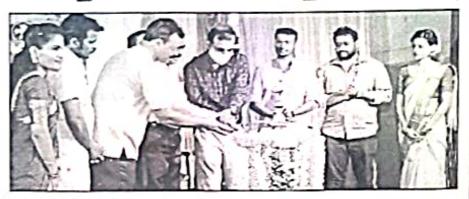

Human Rights Cell of the college released the poster of the competition on 04 February 2021. The theme was 'Mental Health: A Repressed Right, the theme was selected with an intention to bring an awareness among the people about the significance of one's mental health, and the need to take care of the same and how often it is neglected by the people, and the society in general. Though there were about four entries, the films were disqualified as they were not in terms with the rules and regulations mentioned. Hence, no winners were declared.

# RULES

1.Entries for this National level Short film festival are open for everyone.

2.The Short Film should only be based on the given theme. We are currently not accepting Documentary Films.

 $\overline{\mathbf{n}}$ 

3.The content has to be original and should not have been uploaded in any other platforms.

3.The short film can be in any language. However, all films must include sub-titles in English.

4.The total runtime of the Short Film should only be a maximum of 40 minutes, including title and end credits.(there is no minimum total runtime).

5.Adult content of any kind will not be entertained and would lead to direct disqualification.

5.In case of any copyright violations and not abiding by the rules, the registration stands cancelled. (copyright laws are applicable)