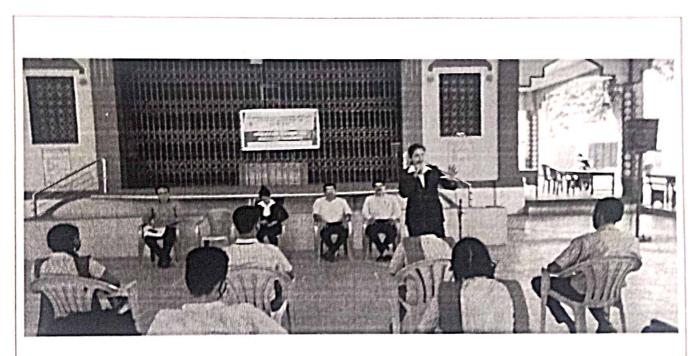

# ONLINE WORKSHOP ON FUNDAMENTAL DUTIES - "WITH RIGHTS COMES DUTIES"

On 05/08/2020, amidst the ongoing corona pandemic, the Legal Aid Committee in association with the District Service Legal Authority, Dakshina Kannada, Mangaluru organised an online workshop on Fundamental duties with the theme being 'With rights comes responsibilities. Adv. Udayananda A., senior Advocate, Mangalore Bar Association was the guest speaker. Nearly 250 students, working professionals, advocates participated in the online webinar.

#### **Guests/Resource Persons:**

- 1. Smt. Shilpa Shree Civil Judge, Mangaluru.
- 2. Adv. Udayananda A Senior Advocate, Mangaluru.
- 3. Mr. Karthik Anand Assistant Professor, SDMLC, Mangaluru.

250 Students of SDM Law College, Mangaluru participated in the Programme.