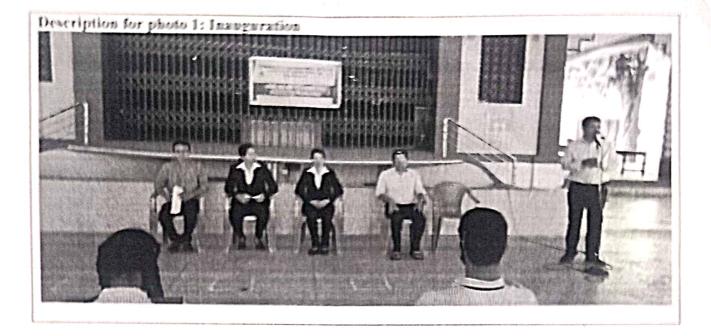

#### Report on the Walkathon of Law

Date: March 10, 2020 Organized by: Moot Court Society, SDM Law College, Mangaluru. Participants: 150 Students

On March 10, 2020, the Moot Court Society of SDM Law College, Mangaluru organized a successful Walkathon of Law, which saw the enthusiastic participation of 150 students. The event aimed to raise awareness about legal rights and the importance of law in everyday life.

#### **Event Highlights:**

- 1. **Inauguration:** The walkathon was inaugurated by the Principal of SDM Law College, Mangaluru who emphasized the significance of legal literacy and the role of future lawyers in society. The event began with a motivational speech that inspired the participants to advocate for justice and equality.
- 2. Route and Participation: The walkathon commenced from the college premises and covered a route through key areas of Mangaluru. Students carried banners and placards with messages promoting legal awareness and the importance of upholding the law. The participants, dressed in white T-shirts bearing the event's logo, created a striking visual impact.
- 3. Activities During the Walk: Along the route, several activities were organized to engage the public and spread legal awareness. These included:
  - o Distribution of pamphlets on legal rights and responsibilities.
  - o Interactive sessions where students explained basic legal concepts to the public.
  - Street plays depicting common legal issues and their resolutions.

**Conclusion:** The walkathon concluded back at the college, where refreshments were provided to all participants. The event ended with a closing ceremony, where certificates of participation were distributed. The organizers thanked all the participants and volunteers for their dedication and effort in making the event a success.