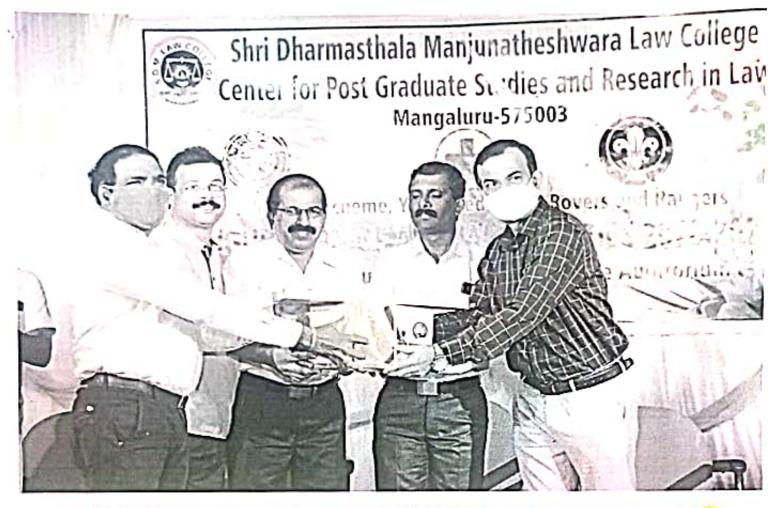

# ONLINE WORKSHOP ON FUNDAMENTAL DUTIES - "WITH RIGHTS COMES DUTIES"

On 05/08/2020, amidst the ongoing corona pandemic, the Legal Aid Committee in association with the District Service Legal Authority, Dakshina Kannada, Mangaluru organised an online workshop on Fundamental duties with the theme being 'With rights comes responsibilities. Adv. Udayananda A., senior Advocate, Mangalore Bar Association was the guest speaker. Nearly 250 students, working professionals, advocates participated in the online webinar.

#### **Guests/Resource Persons:**

- 1. Smt. Shilpa Shree Civil Judge, Mangaluru.
- 2. Adv. Udayananda A Senior Advocate, Mangaluru.
- 3. Mr. Karthik Anand Assistant Professor, SDMLC, Mangaluru.

250 Students of SDM Law College, Mangaluru participated in the Programme.