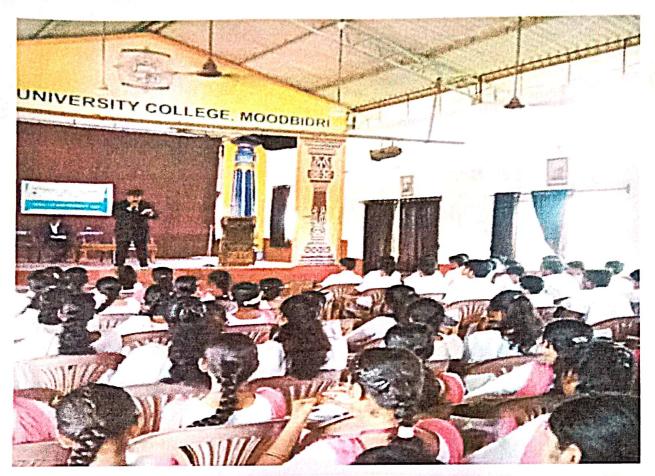

Description for photo 1: Speech by Hunble Prime Mister on occassion of Filt India Movement

Photo - 2

Description for photo 2: Stabb and Students listening to the live tolecast

If invitation / schedule is available, please enclose the same.

## Report on Fit India Movement

Hon'ble Prime Minister of India Narendra Modi launched the Fit India Movement at a special programme at the Indira Gandhi Stadium Complex in New Delhi on 29.08.2019. On account of this movement our college celebrated the National Sports Day by live telecast of Prime Ministers address. College Principal, Staff and Students were part of this celebration.

STUDENTS WATCHING FIT INDIA MOVEMENT.

DATED: 29/08/2019.

Principal
SDM Law College
Kodialbail, Mangaluru
PRINCIPAL
Shri Dharmasthala Manjunatheshwala
Law College, Mangalore