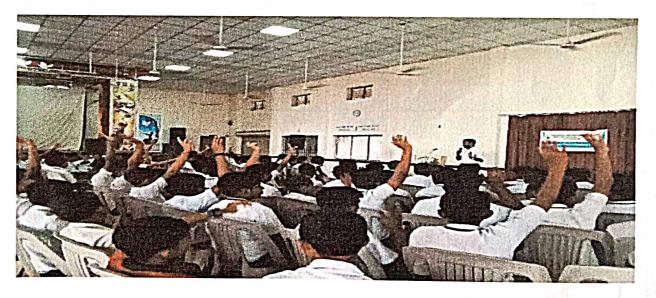

Description for photo 1: Speech by Hunble Prime Mister on occassion of Filt India Movement

Photo - 2

Description for photo 2: Stabb and Students listening to the live tolecast

If invitation / schedule is available, please enclose the same.

## Report on Fit India Movement

Hon'ble Prime Minister of India Narendra Modi launched the Fit India Movement at a special programme at the Indira Gandhi Stadium Complex in New Delhi on 29.08.2019. On account of this movement our college celebrated the National Sports Day by live telecast of Prime Ministers address. College Principal, Staff and Students were part of this celebration.

STUDENTS WATCHING FIT INDIA MOVEMENT.

DATED: 29/08/2019.

Principal
SDM Law College
Kodialbail, Mangaluru
PRINCIPAL
Shri Dharmasthala Manjunatheshwala
Law College, Mangalore