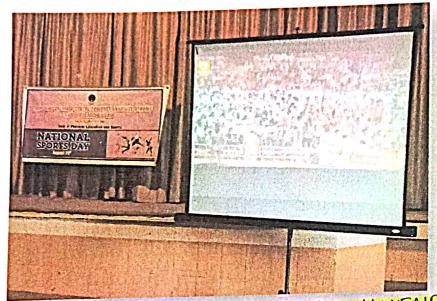

## Report on Fit India Movement

Hon'ble Prime Minister of India Narendra Modi launched the Fit India Movement at a special programme at the Indira Gandhi Stadium Complex in New Delhi on 29.08.2019. On account of this movement our college celebrated the National Sports Day by live telecast of Prime Ministers address. College Principal, Staff and Students were part of this celebration.

STUDENTS WATCHING FIT INDIA MOVEMENT.

DATED: 29/08/2019.

Principal
SDM Law College
Kodialbail, Mangaluru
PRINCIPAL
Shri Dharmasthala Manjunatheshwala
Law College, Mangalore