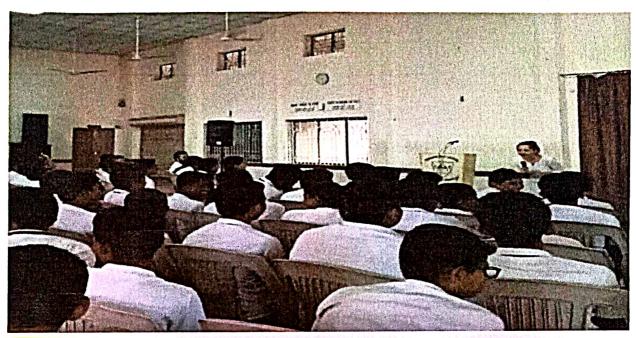

## Report on Fit India Movement

Hon'ble Prime Minister of India Narendra Modi launched the Fit India Movement at a special programme at the Indira Gandhi Stadium Complex in New Delhi on 29.08.2019. On account of this movement our college celebrated the National Sports Day by live telecast of Prime Ministers address. College Principal, Staff and Students were part of this celebration.

STUDENTS WATCHING FIT INDIA MOVEMENT.

DATED: 29/08/2019.

Principal
SDM Law College
Kodialbail, Mangaluru
PRINCIPAL
Shri Dharmasthala Manjunatheshwala
Law College, Mangalore