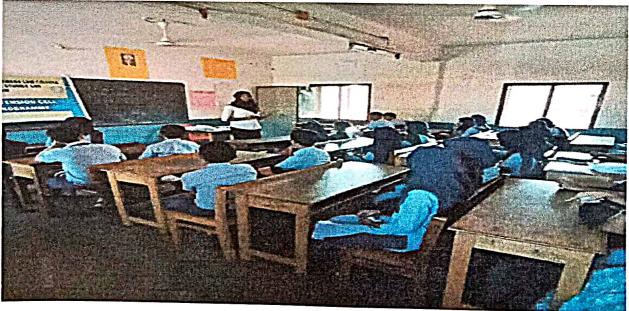

|  |  |  |  |
|---------------------------------|-------------------------|--|--|--|--|
| Resource Person                 | Designation/Affiliation |  |  |  |  |
| 1. Ms. Sumayya                  | Student                 |  |  |  |  |
| 2. Ms. Likitha                  | Student                 |  |  |  |  |
| 3. Ms. Mehjabeen                | Student                 |  |  |  |  |
| 4. Ms. Nidhi                    | Student                 |  |  |  |  |



# LEGAL AID AWARENESS PROGRAMME ORGANISED AT ANSAR ENGLISH MEDIUM SCHOOL, BAJPE

On 05/11/2019 members of Legal Aid and extension cell conducted Legal awareness programme in Ansar English Medium School. Our college students delivered information about various topics such as POCSO, Fundamental Rights, Cyber Law etc.









STUDENTS OF ANSAR ENGLISH MEDIUM SCHOOL ATTENDING ORIENTATION PROGRAMME.

DATED: 05/11/2019.





#### SHRI DHARMASTHALA MANJUNATHESHWARA LAW COLLEGE AND CENTRE FOR POST GRADUATE STUDIES AND RESEARCH IN LAW MANGALURU – 575003

(Reaccredited by NAAC with "B++" Grade)

Fax Email : 0824-2492636

: sdmlaw@gmail.com

Web: www.sdmlc.ac.in

PRINCIPAL: 2492636

OFFICE : 4294360

# List of Participants Legal Awareness and Outreach Programme 5/11/2019 Ansar English Medium School, Bajpe

#### Student of SDM Law College, Mangaluru

1. Ms. Sumayya

2. Ms. Likitha

3. Ms. Mehjabeen

4. Ms. Nidhi

50 Students of Ansar English Medium School, Bajpe participated in the Programme.

Total Number of Participants: 54





3. Ms. Deepika

Faculty in charge of the Event: Mr. Karthik Anand

Committee/Cell Na