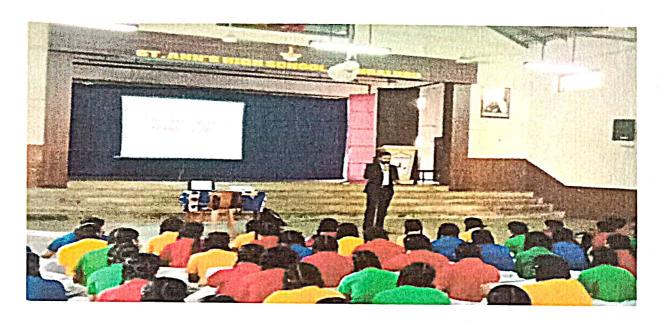

Description for photo 1: Speech by Hunble Prime Mister on occassion of Filt India Movement

Photo - 2

Description for photo 2: Stabb and Students listening to the live tolecast

If invitation / schedule is available, please enclose the same.

## Report on Fit India Movement

Hon'ble Prime Minister of India Narendra Modi launched the Fit India Movement at a special programme at the Indira Gandhi Stadium Complex in New Delhi on 29.08.2019. On account of this movement our college celebrated the National Sports Day by live telecast of Prime Ministers address. College Principal, Staff and Students were part of this celebration.