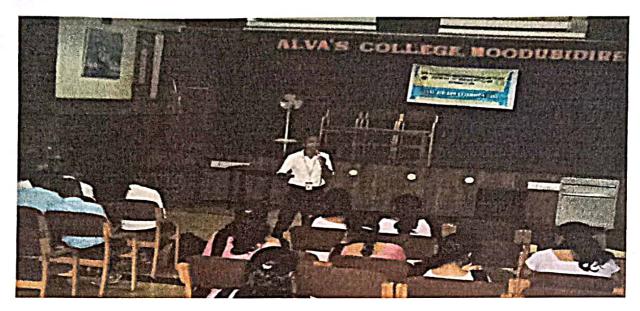

Description for photo 1: Speech by Hunble Prime Mister on occassion of Filt India Movement

Photo - 2

Description for photo 2: Stabb and Students listening to the live tolecast

If invitation / schedule is available, please enclose the same.

## Report on Fit India Movement

Hon'ble Prime Minister of India Narendra Modi launched the Fit India Movement at a special programme at the Indira Gandhi Stadium Complex in New Delhi on 29.08.2019. On account of this movement our college celebrated the National Sports Day by live telecast of Prime Ministers address. College Principal, Staff and Students were part of this celebration.

STUDENTS WATCHING FIT INDIA MOVEMENT.

DATED: 29/08/2019.

Principal
SDM Law College
Kodialbail, Mangaluru
PRINCIPAL
Shri Dharmasthala Manjunatheshwala
Law College, Mangalore