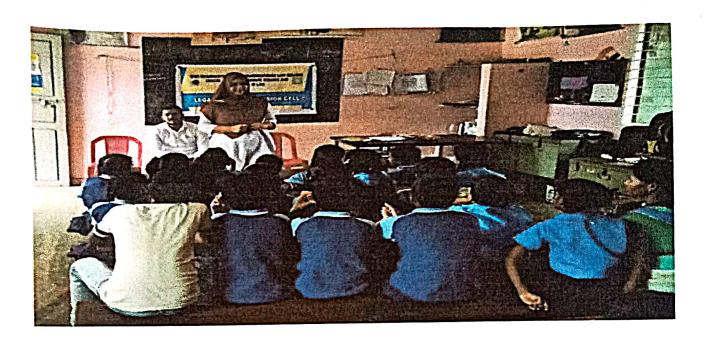

| Student                 |  |  |  |  |
| 2. Ms. Samreen                                                         | Student                 |  |  |  |  |
| 3. Mr. Akash                                                           | Student                 |  |  |  |  |
| 4. Ms. Shruthi                                                         | Student                 |  |  |  |  |





# LEGAL AID AWARENESS PROGRAMME ORGANISED AT VIDYAJYOTHI SCHOOL, VAMANJOOR

On 18/10/2019 Members of Legal Aid and extension cell conducted Legal awareness programme in Vidyajyothi School, Vamanjoor. Our college students delivered information about various topics such as Legal Aid, POCSO, Cyber Crime and RTI. 100 Students participated in the session.













STUDENTS OF VIDYATYOTHI SCHOOL, VAMANJOOR ATTENDING ORIENTATION PROGRAMME.

DATED: 18/10/2019.



#### SHRI DHARMASTHALA MANJUNATHESHWARA LAW COLLEGE AND CENTRE FOR POST GRADUATE STUDIES AND RESEARCH IN LAW MANGALURU – 575003

(Reaccredited by NAAC with "B++" Grade)

Fax Email : 0824-2492636

: sdmlaw@gmail.com

Web: www.sdmlc.ac.in

PRINCIPAL: 2492636

OFFICE : 4294360

# List of Participants Legal Awareness and Outreach Programme 18/10/2019 Vidyajyothi School, Vamanjoor

#### Student of SDM Law College, Mangaluru

- 1. Ms.Akshita
- 2. Mr.Akash
- 3. Ms.Samreen
- 4. Ms. Shruthi

100 Students of Vidyajyothi School, Vamanjoor participated in the Programme.

Total Number of Participants: 104



# TEMPLATE FOR REPORTING OF EVENTS

Faculty in charge of the Event: Mr. Karthik Anand Committee