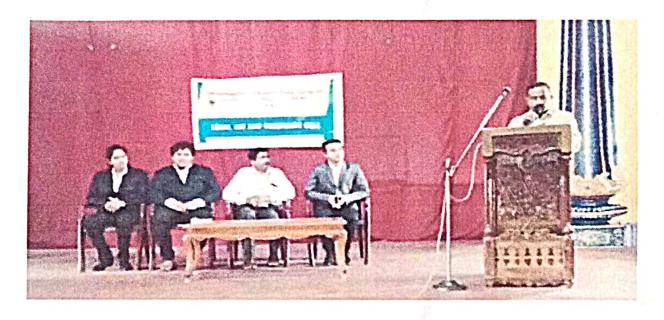

Description for photo 1: Speech by Hunble Prime Mister on occassion of Filt India Movement

Photo - 2

Description for photo 2: Stabb and Students listening to the live tolecast

If invitation / schedule is available, please enclose the same.

## Report on Fit India Movement

Hon'ble Prime Minister of India Narendra Modi launched the Fit India Movement at a special programme at the Indira Gandhi Stadium Complex in New Delhi on 29.08.2019. On account of this movement our college celebrated the National Sports Day by live telecast of Prime Ministers address. College Principal, Staff and Students were part of this celebration.