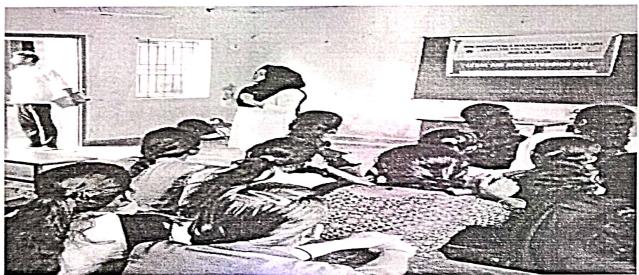

Description for photo 1: Speech by Hunble Prime Mister on occassion of Filt India Movement

Photo - 2

Description for photo 2: Stabb and Students listening to the live tolecast

If invitation / schedule is available, please enclose the same.

## Report on Fit India Movement

Hon'ble Prime Minister of India Narendra Modi launched the Fit India Movement at a special programme at the Indira Gandhi Stadium Complex in New Delhi on 29.08.2019. On account of this movement our college celebrated the National Sports Day by live telecast of Prime Ministers address. College Principal, Staff and Students were part of this celebration.