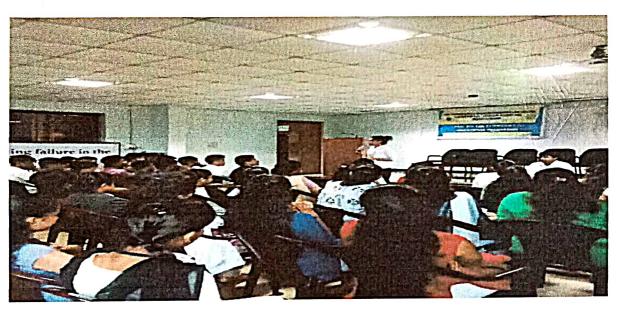

Description for photo 1: Speech by Hunble Prime Mister on occassion of Filt India Movement

Photo - 2

Description for photo 2: Stabb and Students listening to the live tolecast

If invitation / schedule is available, please enclose the same.

## Report on Fit India Movement

Hon'ble Prime Minister of India Narendra Modi launched the Fit India Movement at a special programme at the Indira Gandhi Stadium Complex in New Delhi on 29.08.2019. On account of this movement our college celebrated the National Sports Day by live telecast of Prime Ministers address. College Principal, Staff and Students were part of this celebration.

STUDENTS WATCHING FIT INDIA MOVEMENT.

DATED: 29/08/2019.

Principal
SDM Law College
Kodialbail, Mangaluru
PRINCIPAL
Shri Dharmasthala Manjunatheshwala
Law College, Mangalore