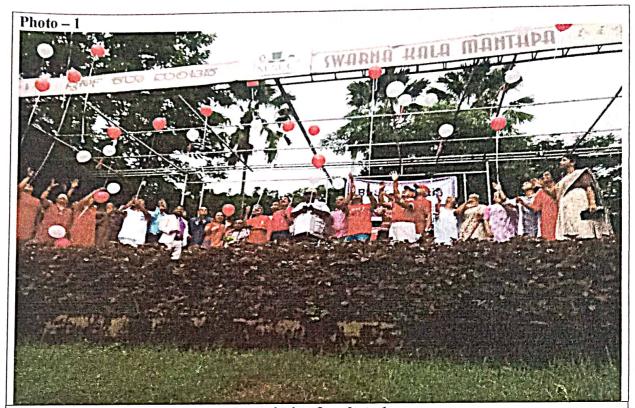

responsible and to be blamed," he said.

The members of Spoorthi Charitable Trust, AGE, Mangalore, Nava Chaithanya, Inner Wheel of Mangalore North and morning joggers participated in the free medical health checkup camp and memory clinic organized by Yenepoya Medical College



### REPORT

### WORLD ALZHEIMER'S DAY

On 31/08/2018 10 members of Legal Aid Committee participated in World Alzheimer's Day Campaign organised by PAGE Foundation, NGO, Mangaluru. The Campaign was inaugurated by Sri. Kadloor Sathyanarayanacharya, District Principal and Sessions Judge, Mangaluru. The Campaign was presided over by Dr. Olinda Pereira, PAGE president and Dr. Prabha Adhikari, PAGE Vice President.





LEGAL AID MEMBERS GROUP PHOTO WITH PAGE -FOUNDATION VISE PRESIDENT AND OTHERS.



Dated 31/08/20.193





Description for photo 1:

Guests on the dais symbolically released balloons on the occasion

#### Dated -31/08/2018

#### Photo - 2



Description for photo 2:
Legal Aid members group photo with PAGE Vise President and others





- T. Ashwir Kamah.
- 2. Roopa Ballat
- 3. M.S. W.K. Mar.
- 4. Harikanka.
- 5. Geetha
- 6. Alavori Yathish
- 7. Sumanthi Bleevi'
- 8. Day altree
- 9. Royden Vergus.
- 10. prastant Ailhal.
- 11. Aleshays Alwa
- 12. Nous hard
- 13. Benail.
- 14. Sanika
- 15. Ranjohn

15 Students.

06 Guest -

28. Aged persons

offended the

10pg 46.



programme at kedri park. Mugalere.

8872

#### ECO CLUB

|                      | Eq.