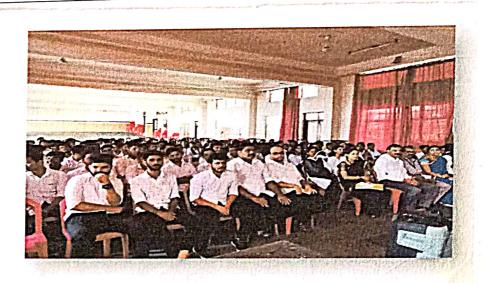

Description for photo 1: Speech by Hunble Prime Mister on occassion of Filt India Movement

Photo - 2

Description for photo 2: Stabb and Students listening to the live tolecast

If invitation / schedule is available, please enclose the same.

## Report on Fit India Movement

Hon'ble Prime Minister of India Narendra Modi launched the Fit India Movement at a special programme at the Indira Gandhi Stadium Complex in New Delhi on 29.08.2019. On account of this movement our college celebrated the National Sports Day by live telecast of Prime Ministers address. College Principal, Staff and Students were part of this celebration.

STUDENTS WATCHING FIT INDIA MOVEMENT.

DATED: 29/08/2019.

Principal
SDM Law College
Kodialbail, Mangaluru
PRINCIPAL
Shri Dharmasthala Manjunatheshwala
Law College, Mangalore