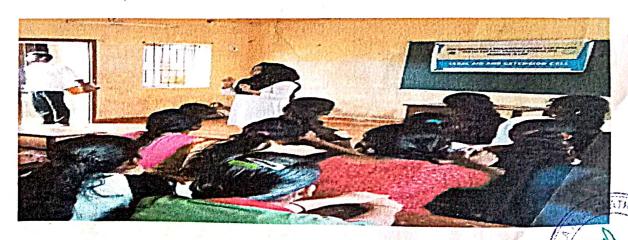

Description for photo 1: Speech by Hunble Prime Mister on occassion of Filt India Movement

Photo - 2

Description for photo 2: Stabb and Students listening to the live tolecast

If invitation / schedule is available, please enclose the same.

## Report on Fit India Movement

Hon'ble Prime Minister of India Narendra Modi launched the Fit India Movement at a special programme at the Indira Gandhi Stadium Complex in New Delhi on 29.08.2019. On account of this movement our college celebrated the National Sports Day by live telecast of Prime Ministers address. College Principal, Staff and Students were part of this celebration.