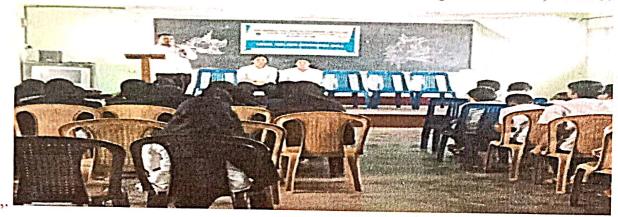

Description for photo 1: Speech by Hunble Prime Mister on occassion of Filt India Movement

Photo - 2

Description for photo 2: Stabb and Students listening to the live tolecast

If invitation / schedule is available, please enclose the same.

## Report on Fit India Movement

Hon'ble Prime Minister of India Narendra Modi launched the Fit India Movement at a special programme at the Indira Gandhi Stadium Complex in New Delhi on 29.08.2019. On account of this movement our college celebrated the National Sports Day by live telecast of Prime Ministers address. College Principal, Staff and Students were part of this celebration.

STUDENTS WATCHING FIT INDIA MOVEMENT.

DATED: 29/08/2019.

Principal
SDM Law College
Kodialbail, Mangaluru
PRINCIPAL
Shri Dharmasthala Manjunatheshwala
Law College, Mangalore