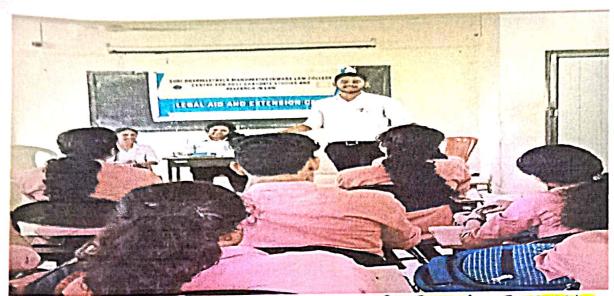

|  |  |  |
| 5. MS. Saujan49 Rao.                | Student,                |  |  |  |



### REPORT

## LEGAL AID AWARENESS PROGRAMME ORGANISED AT MSW DEPARTMENT OF SHRI DEVI COLLEGE, MANGALORE

On 24/09/2019 Members of Legal Aid and Extension Cell conducted Legal awareness programme on various laws in MSW Dept of Shri Devi College, Mangalore. Interaction session was held among the students of Shri Devi College and members of legal Aid cell. Sr. Rency - 3<sup>rd</sup> LLB, Ms. Saujanya – 3<sup>rd</sup> BALLB, Sumathi Bhave – 3<sup>rd</sup> BALLB, Royden – 3<sup>rd</sup> BALLB and Dayashree of 3<sup>rd</sup> BALLB delivered talk on Labour Law, Election, Consumer Protection Act, Cyber Law and POCSO Act respectively. Questionnaires were circulated and feedback was collected.







STUDENTS OF SHRI DEVI COLLEGE ATTENDING
THE LEGAL AND AND EXTENSION CELL PROGRAM.



Date - 24/09/2019





#### SHRI DHARMASTHALA MANJUNATHESHWARA LAW COLLEGE AND CENTRE FOR POST GRADUATE STUDIES AND RESEARCH IN LAW MANGALURU – 575003

(Reaccredited by NAAC with "B++" Grade)

Fax Email : 0824-2492636

: sdmlaw@gmail.com

Web: www.sdmlc.ac.in

PRINCIPAL : 2492636 OFFICE : 4294360

#### List of Participants

Legal Awareness and Outreach Programme MSW Department of Shri Devi College, Mangalore 24/09/2019

#### Student of SDM Law College, Mangaluru

- 1. Sr. Rency D'silva
- 2. Ms. Saujanya Rao
- 3. Ms. Sumathi Bhave
- 4. Mr. Royden Veigas
- 5. Ms. Dayashree

60 Students of MSW Department of Shri Devi College, Mangalore participated in the Programme.

Total Number of Participants: 65





##