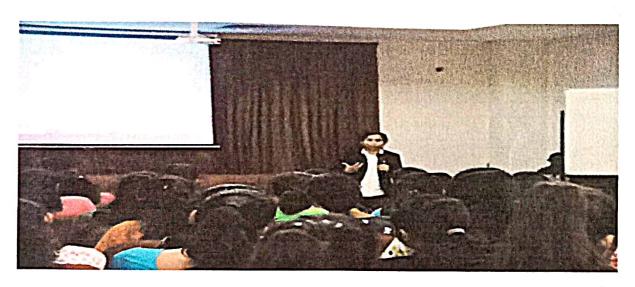

Description for photo 1: Speech by Hunble Prime Mister on occassion of Filt India Movement

Photo - 2

Description for photo 2: Stabb and Students listening to the live tolecast

If invitation / schedule is available, please enclose the same.

## Report on Fit India Movement

Hon'ble Prime Minister of India Narendra Modi launched the Fit India Movement at a special programme at the Indira Gandhi Stadium Complex in New Delhi on 29.08.2019. On account of this movement our college celebrated the National Sports Day by live telecast of Prime Ministers address. College Principal, Staff and Students were part of this celebration.

STUDENTS WATCHING FIT INDIA MOVEMENT.

DATED: 29/08/2019.

Principal
SDM Law College
Kodialbail, Mangaluru
PRINCIPAL
Shri Dharmasthala Manjunatheshwala
Law College, Mangalore