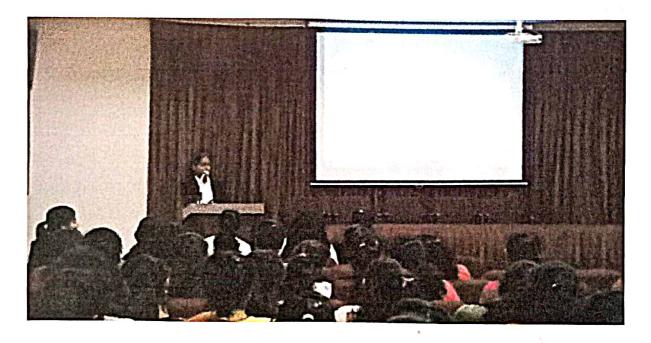

Description for photo 1: Speech by Hunble Prime Mister on occassion of Filt India Movement

Photo - 2

Description for photo 2: Stabb and Students listening to the live tolecast

If invitation / schedule is available, please enclose the same.

## Report on Fit India Movement

Hon'ble Prime Minister of India Narendra Modi launched the Fit India Movement at a special programme at the Indira Gandhi Stadium Complex in New Delhi on 29.08.2019. On account of this movement our college celebrated the National Sports Day by live telecast of Prime Ministers address. College Principal, Staff and Students were part of this celebration.

STUDENTS WATCHING FIT INDIA MOVEMENT.

DATED: 29/08/2019.

Principal
SDM Law College
Kodialbail, Mangaluru
PRINCIPAL
Shri Dharmasthala Manjunatheshwala
Law College, Mangalore