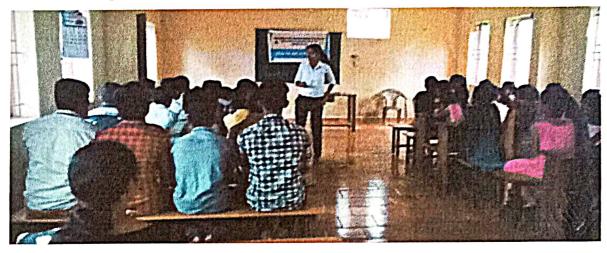

Description for photo 1: Speech by Hunble Prime Mister on occassion of Filt India Movement

Photo - 2

Description for photo 2: Stabb and Students listening to the live tolecast

If invitation / schedule is available, please enclose the same.

## Report on Fit India Movement

Hon'ble Prime Minister of India Narendra Modi launched the Fit India Movement at a special programme at the Indira Gandhi Stadium Complex in New Delhi on 29.08.2019. On account of this movement our college celebrated the National Sports Day by live telecast of Prime Ministers address. College Principal, Staff and Students were part of this celebration.

STUDENTS WATCHING FIT INDIA MOVEMENT.

DATED: 29/08/2019.

Principal
SDM Law College
Kodialbail, Mangaluru
PRINCIPAL
Shri Dharmasthala Manjunatheshwala
Law College, Mangalore