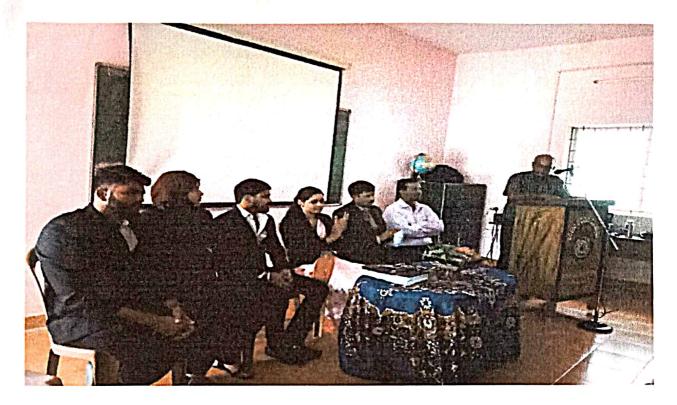

## Report on Fit India Movement

Hon'ble Prime Minister of India Narendra Modi launched the Fit India Movement at a special programme at the Indira Gandhi Stadium Complex in New Delhi on 29.08.2019. On account of this movement our college celebrated the National Sports Day by live telecast of Prime Ministers address. College Principal, Staff and Students were part of this celebration.

STUDENTS WATCHING FIT INDIA MOVEMENT.

DATED: 29/08/2019.

Principal
SDM Law College
Kodialbail, Mangaluru
PRINCIPAL
Shri Dharmasthala Manjunatheshwala
Law College, Mangalore