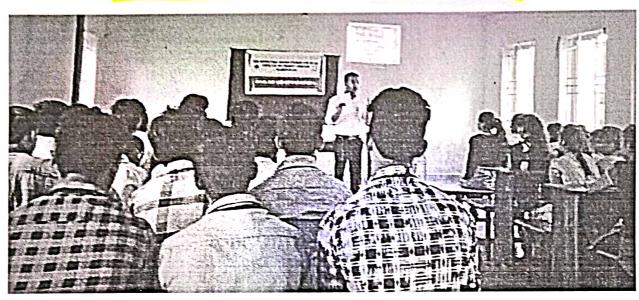

## Report on Fit India Movement

Hon'ble Prime Minister of India Narendra Modi launched the Fit India Movement at a special programme at the Indira Gandhi Stadium Complex in New Delhi on 29.08.2019. On account of this movement our college celebrated the National Sports Day by live telecast of Prime Ministers address. College Principal, Staff and Students were part of this celebration.

STUDENTS WATCHING FIT INDIA MOVEMENT.

DATED: 29/08/2019.

Principal
SDM Law College
Kodialbail, Mangaluru
PRINCIPAL
Shri Dharmasthala Manjunatheshwala
Law College, Mangalore