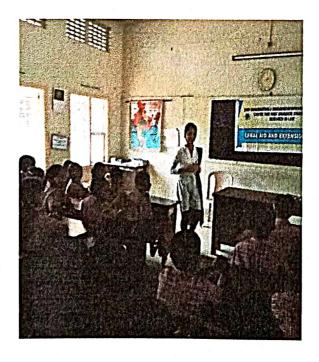

## Report on Fit India Movement

Hon'ble Prime Minister of India Narendra Modi launched the Fit India Movement at a special programme at the Indira Gandhi Stadium Complex in New Delhi on 29.08.2019. On account of this movement our college celebrated the National Sports Day by live telecast of Prime Ministers address. College Principal, Staff and Students were part of this celebration.

STUDENTS WATCHING FIT INDIA MOVEMENT.

DATED: 29/08/2019.

Principal
SDM Law College
Kodialbail, Mangaluru
PRINCIPAL
Shri Dharmasthala Manjunatheshwala
Law College, Mangalore