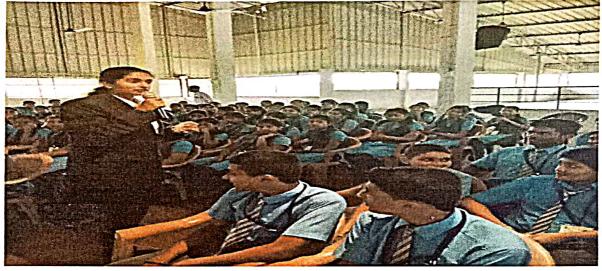

### Report on Sahaja Yoga Programme

Date: June 20, 2019

Organized by: Student Executive Council, SDM Law College, Mangalore

Location: Auditorium, SDM Law College Instructor: Mr. Delampady Gopala Krishna

#### Introduction

On June 20, 2019, the Cultural Committee of SDM Law College organized a Sahaja Yoga programme led by Mr. Delampady Gopala Krishna. The event aimed to introduce students and faculty to the benefits of Sahaja Yoga, a meditation technique that promotes mental wellbeing and stress management.

#### Activities

- 1. **Inauguration and Welcome:** The programme began with a welcome address by the Principal, who emphasized the importance of mental health and the benefits of meditation. Mr. Delampady Gopala Krishna was introduced as the guest instructor for the session.
- 2. **Introduction to Sahaja Yoga:** Mr. Gopala Krishna provided an overview of Sahaja Yoga, explaining its origins, principles, and benefits. He highlighted the simplicity of the practice and its accessibility to people of all ages.
- 3. **Guided Meditation Session:** The highlight of the programme was a guided meditation session led by Mr. Gopala Krishna. Participants were taught how to achieve a state of thoughtless awareness and experience the flow of energy within their bodies. The session was deeply relaxing and left participants feeling rejuvenated.
- 4. Interactive Q&A Session: Following the meditation, an interactive Q&A session was held where students and faculty members asked questions about the practice and its applications in daily life. Mr. Gopala Krishna provided insightful answers and practical tips for incorporating Sahaja Yoga into their routines.
- 5. Feedback and Reflections: Participants were encouraged to share their experiences and reflections on the meditation session. Many expressed a sense of calm and clarity, and some shared personal stories of how meditation had positively impacted their lives.