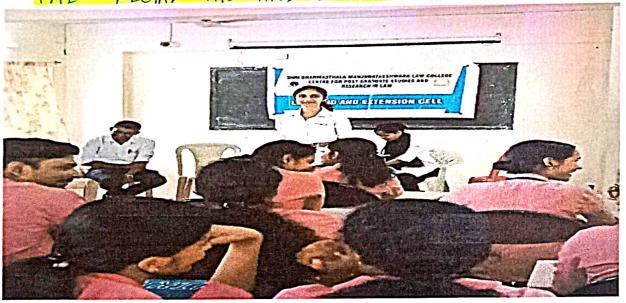

|  |  |  |



### REPORT

## LEGAL AID AWARENESS PROGRAMME ORGANISED AT MSW DEPARTMENT OF SHRI DEVI COLLEGE, MANGALORE

On 24/09/2019 Members of Legal Aid and Extension Cell conducted Legal awareness programme on various laws in MSW Dept of Shri Devi College, Mangalore. Interaction session was held among the students of Shri Devi College and members of legal Aid cell. Sr. Rency - 3<sup>rd</sup> LLB, Ms. Saujanya – 3<sup>rd</sup> BALLB, Sumathi Bhave – 3<sup>rd</sup> BALLB, Royden – 3<sup>rd</sup> BALLB and Dayashree of 3<sup>rd</sup> BALLB delivered talk on Labour Law, Election, Consumer Protection Act, Cyber Law and POCSO Act respectively. Questionnaires were circulated and feedback was collected.







STUDENTS OF SHRI DEVI COLLEGE ATTENDING
THE LEGAL AND AND EXTENSION CELL PROGRAM.



Date - 24/09/2019





#### SHRI DHARMASTHALA MANJUNATHESHWARA LAW COLLEGE AND CENTRE FOR POST GRADUATE STUDIES AND RESEARCH IN LAW MANGALURU – 575003

(Reaccredited by NAAC with "B++" Grade)

Fax Email : 0824-2492636

: sdmlaw@gmail.com

Web: www.sdmlc.ac.in

PRINCIPAL : 2492636 OFFICE : 4294360

#### List of Participants

Legal Awareness and Outreach Programme MSW Department of Shri Devi College, Mangalore 24/09/2019

#### Student of SDM Law College, Mangaluru

- 1. Sr. Rency D'silva
- 2. Ms. Saujanya Rao
- 3. Ms. Sumathi Bhave
- 4. Mr. Royden Veigas
- 5. Ms. Dayashree

60 Students of MSW Department of Shri Devi College, Mangalore participated in the Programme.

Total Number of Participants: 65





#### TEMPLATE FOR REPORTING OF EVENTS

Faculty in charge of the Event: Mr. Karthik Anan