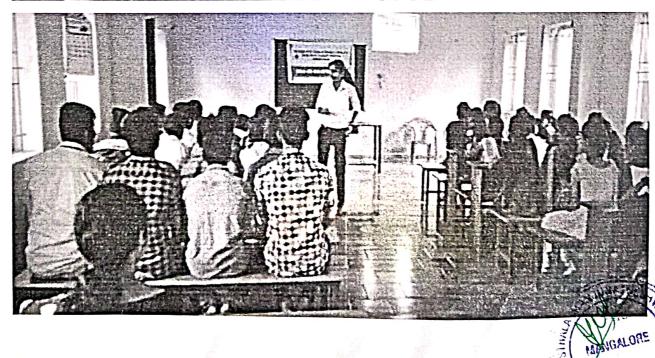

## Report on Fit India Movement

Hon'ble Prime Minister of India Narendra Modi launched the Fit India Movement at a special programme at the Indira Gandhi Stadium Complex in New Delhi on 29.08.2019. On account of this movement our college celebrated the National Sports Day by live telecast of Prime Ministers address. College Principal, Staff and Students were part of this celebration.

STUDENTS WATCHING FIT INDIA MOVEMENT.

DATED: 29/08/2019.

Principal
SDM Law College
Kodialbail, Mangaluru
PRINCIPAL
Shri Dharmasthala Manjunatheshwala
Law College, Mangalore