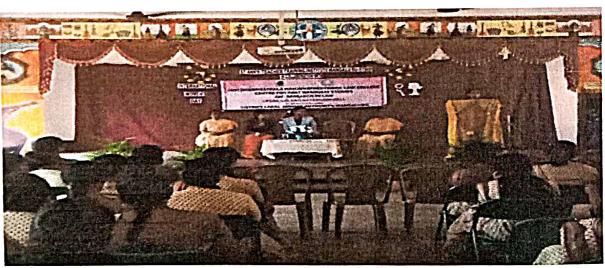

## Report on Fit India Movement

Hon'ble Prime Minister of India Narendra Modi launched the Fit India Movement at a special programme at the Indira Gandhi Stadium Complex in New Delhi on 29.08.2019. On account of this movement our college celebrated the National Sports Day by live telecast of Prime Ministers address. College Principal, Staff and Students were part of this celebration.

STUDENTS WATCHING FIT INDIA MOVEMENT.

DATED: 29/08/2019.

Principal
SDM Law College
Kodialbail, Mangaluru
PRINCIPAL
Shri Dharmasthala Manjunatheshwala
Law College, Mangalore