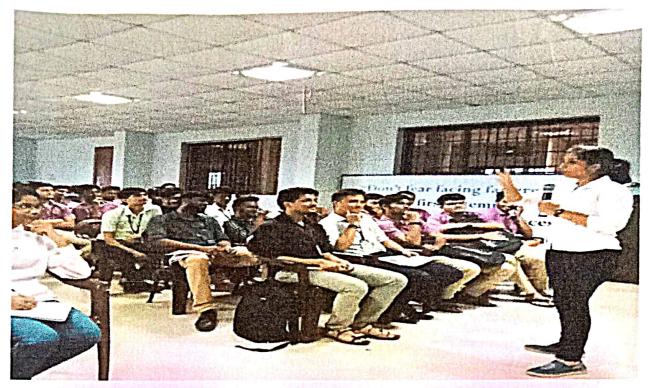

Description for photo 1: Speech by Hunble Prime Mister on occassion of Filt India Movement

Photo - 2

Description for photo 2: Stabb and Students listening to the live tolecast

If invitation / schedule is available, please enclose the same.

## Report on Fit India Movement

Hon'ble Prime Minister of India Narendra Modi launched the Fit India Movement at a special programme at the Indira Gandhi Stadium Complex in New Delhi on 29.08.2019. On account of this movement our college celebrated the National Sports Day by live telecast of Prime Ministers address. College Principal, Staff and Students were part of this celebration.

STUDENTS WATCHING FIT INDIA MOVEMENT.

DATED: 29/08/2019.

Principal
SDM Law College
Kodialbail, Mangaluru
PRINCIPAL
Shri Dharmasthala Manjunatheshwala
Law College, Mangalore