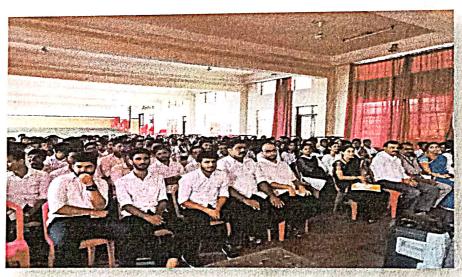

Description for photo 1: Speech by Hunble Prime Mister on occassion of Filt India Movement

Photo - 2

Description for photo 2: Stabb and Students listening to the live tolecast

If invitation / schedule is available, please enclose the same.

## Report on Fit India Movement

Hon'ble Prime Minister of India Narendra Modi launched the Fit India Movement at a special programme at the Indira Gandhi Stadium Complex in New Delhi on 29.08.2019. On account of this movement our college celebrated the National Sports Day by live telecast of Prime Ministers address. College Principal, Staff and Students were part of this celebration.

STUDENTS WATCHING FIT INDIA MOVEMENT.

DATED: 29/08/2019.

Principal
SDM Law College
Kodialbail, Mangaluru
PRINCIPAL
Shri Dharmasthala Manjunatheshwala
Law College, Mangalore