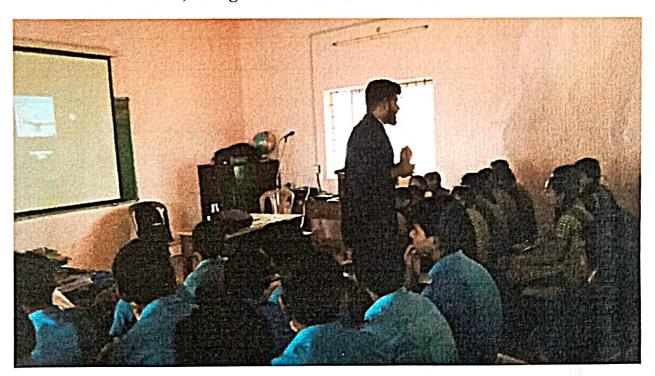

Description for photo 1: Speech by Hunble Prime Mister on occassion of Filt India Movement

Photo - 2

Description for photo 2: Stabb and Students listening to the live tolecast

If invitation / schedule is available, please enclose the same.

## Report on Fit India Movement

Hon'ble Prime Minister of India Narendra Modi launched the Fit India Movement at a special programme at the Indira Gandhi Stadium Complex in New Delhi on 29.08.2019. On account of this movement our college celebrated the National Sports Day by live telecast of Prime Ministers address. College Principal, Staff and Students were part of this celebration.