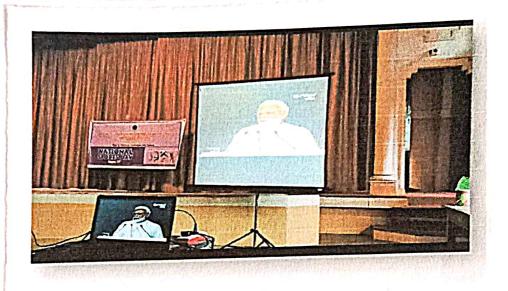

Description for photo 1: Speech by Hunble Prime Mister on occassion of Filt India Movement

Photo - 2

Description for photo 2: Stabb and Students listening to the live tolecast

If invitation / schedule is available, please enclose the same.

## Report on Fit India Movement

Hon'ble Prime Minister of India Narendra Modi launched the Fit India Movement at a special programme at the Indira Gandhi Stadium Complex in New Delhi on 29.08.2019. On account of this movement our college celebrated the National Sports Day by live telecast of Prime Ministers address. College Principal, Staff and Students were part of this celebration.

STUDENTS WATCHING FIT INDIA MOVEMENT.

DATED: 29/08/2019.

Principal
SDM Law College
Kodialbail, Mangaluru
PRINCIPAL
Shri Dharmasthala Manjunatheshwala
Law College, Mangalore