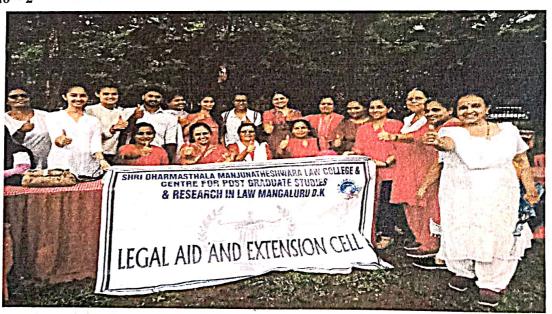

alore North and morning joggers participated in the free medical health checkup camp and memory clinic organized by Yenepoya Medical College



### REPORT

### WORLD ALZHEIMER'S DAY

On 31/08/2018 10 members of Legal Aid Committee participated in World Alzheimer's Day Campaign organised by PAGE Foundation, NGO, Mangaluru. The Campaign was inaugurated by Sri. Kadloor Sathyanarayanacharya, District Principal and Sessions Judge, Mangaluru. The Campaign was presided over by Dr. Olinda Pereira, PAGE president and Dr. Prabha Adhikari, PAGE Vice President.





LEGAL AID MEMBERS GROUP PHOTO WITH PAGE -FOUNDATION VISE PRESIDENT AND OTHERS.



Dated 31/08/20.193





Description for photo 1:

Guests on the dais symbolically released balloons on the occasion

#### Dated -31/08/2018

#### Photo - 2



Description for photo 2:
Legal Aid members group photo with PAGE Vise President and others





- T. Ashwir Kamah.
- 2. Roopa Ballat
- 3. M.S. W.K. Mar.
- 4. Harikanka.
- 5. Geetha
- 6. Alavori Yathish
- 7. Sumanthi Bleevi'
- 8. Day altree
- 9. Royden Vergus.
- 10. prastant Ailhal.
- 11. Aleshays Alwa
- 12. Nous hard
- 13. Benail.
- 14. Sanika
- 15. Ranjohn

15 Students.

06 Guest -

28. Aged persons

offended the

10pg 46.



programme at kedri park. Mugalere.

8872

#### ECO CLUB

|                      | Eq.