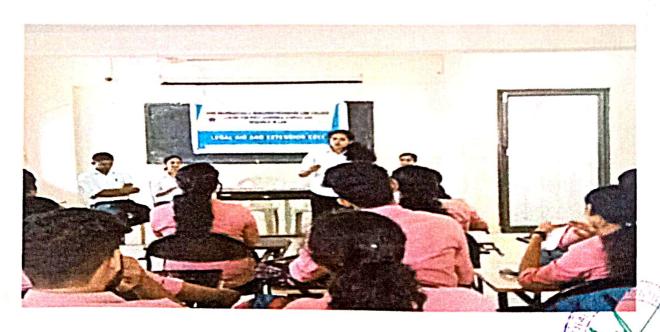

|  |  |  |
| 5. MS. Saujan49 Rao.                | Student,                |  |  |  |



### REPORT

## LEGAL AID AWARENESS PROGRAMME ORGANISED AT MSW DEPARTMENT OF SHRI DEVI COLLEGE, MANGALORE

On 24/09/2019 Members of Legal Aid and Extension Cell conducted Legal awareness programme on various laws in MSW Dept of Shri Devi College, Mangalore. Interaction session was held among the students of Shri Devi College and members of legal Aid cell. Sr. Rency - 3<sup>rd</sup> LLB, Ms. Saujanya – 3<sup>rd</sup> BALLB, Sumathi Bhave – 3<sup>rd</sup> BALLB, Royden – 3<sup>rd</sup> BALLB and Dayashree of 3<sup>rd</sup> BALLB delivered talk on Labour Law, Election, Consumer Protection Act, Cyber Law and POCSO Act respectively. Questionnaires were circulated and feedback was collected.







STUDENTS OF SHRI DEVI COLLEGE ATTENDING
THE LEGAL AND AND EXTENSION CELL PROGRAM.



Date - 24/09/2019





#### SHRI DHARMASTHALA MANJUNATHESHWARA LAW COLLEGE AND CENTRE FOR POST GRADUATE STUDIES AND RESEARCH IN LAW MANGALURU – 575003

(Reaccredited by NAAC with "B++" Grade)

Fax Email : 0824-2492636

: sdmlaw@gmail.com

Web: www.sdmlc.ac.in

PRINCIPAL : 2492636 OFFICE : 4294360

#### List of Participants

Legal Awareness and Outreach Programme MSW Department of Shri Devi College, Mangalore 24/09/2019

#### Student of SDM Law College, Mangaluru

- 1. Sr. Rency D'silva
- 2. Ms. Saujanya Rao
- 3. Ms. Sumathi Bhave
- 4. Mr. Royden Veigas
- 5. Ms. Dayashree

60 Students of MSW Department of Shri Devi College, Mangalore participated in the Programme.

Total Number of Participants: 65