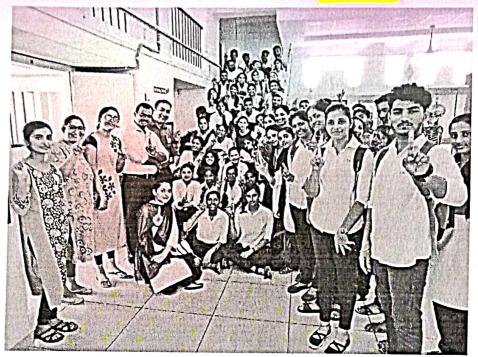

## Report on Fit India Movement

Hon'ble Prime Minister of India Narendra Modi launched the Fit India Movement at a special programme at the Indira Gandhi Stadium Complex in New Delhi on 29.08.2019. On account of this movement our college celebrated the National Sports Day by live telecast of Prime Ministers address. College Principal, Staff and Students were part of this celebration.

STUDENTS WATCHING FIT INDIA MOVEMENT.

DATED: 29/08/2019.

Principal
SDM Law College
Kodialbail, Mangaluru
PRINCIPAL
Shri Dharmasthala Manjunatheshwala
Law College, Mangalore