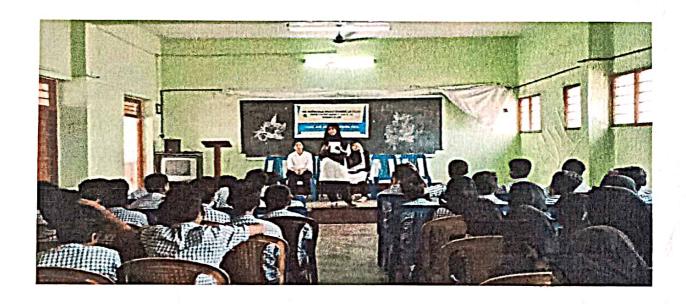

Description for photo 1: Speech by Hunble Prime Mister on occassion of Filt India Movement

Photo - 2

Description for photo 2: Stabb and Students listening to the live tolecast

If invitation / schedule is available, please enclose the same.

## Report on Fit India Movement

Hon'ble Prime Minister of India Narendra Modi launched the Fit India Movement at a special programme at the Indira Gandhi Stadium Complex in New Delhi on 29.08.2019. On account of this movement our college celebrated the National Sports Day by live telecast of Prime Ministers address. College Principal, Staff and Students were part of this celebration.

STUDENTS WATCHING FIT INDIA MOVEMENT.

DATED: 29/08/2019.

Principal
SDM Law College
Kodialbail, Mangaluru
PRINCIPAL
Shri Dharmasthala Manjunatheshwala
Law College, Mangalore