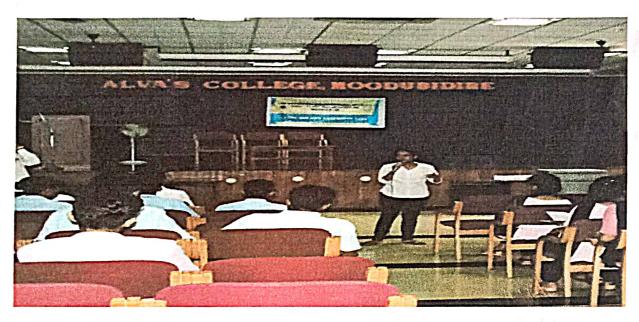

## Report on Fit India Movement

Hon'ble Prime Minister of India Narendra Modi launched the Fit India Movement at a special programme at the Indira Gandhi Stadium Complex in New Delhi on 29.08.2019. On account of this movement our college celebrated the National Sports Day by live telecast of Prime Ministers address. College Principal, Staff and Students were part of this celebration.

STUDENTS WATCHING FIT INDIA MOVEMENT.

DATED: 29/08/2019.

Principal
SDM Law College
Kodialbail, Mangaluru
PRINCIPAL
Shri Dharmasthala Manjunatheshwala
Law College, Mangalore