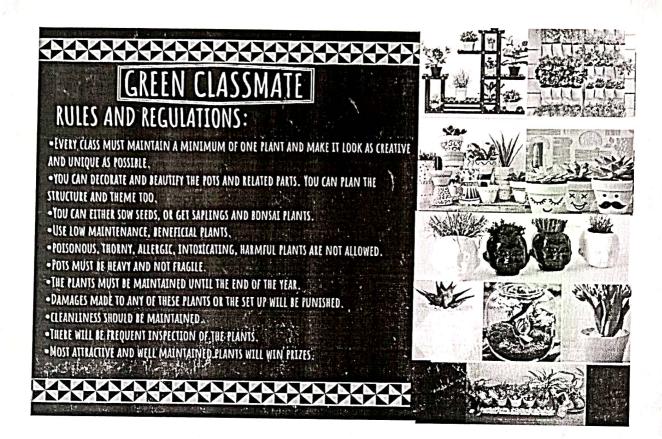

|





ECO CLUB COMMITTEE



Report on Interclass Competition on Green Classmate

Organized by: Eco Club, SDM Law College, Mangaluru

Duration: 31st August 2019 - December 2019

#### Introduction

The Eco Club of SDM Law College, Mangaluru, organized an interclass competition titled "Green Classmate" from 31st August 2019 to December 2019. The competition aimed to foster environmental awareness and promote sustainable practices among students.

#### Objectives

• To encourage students to adopt eco-friendly habits.

• To create a competitive spirit around environmental conservation.

• To educate students on the importance of sustainability.

#### **Activities and Events**

1. **Inauguration Ceremony (31st August 2019):** The competition was inaugurated with a ceremony that included speeches f