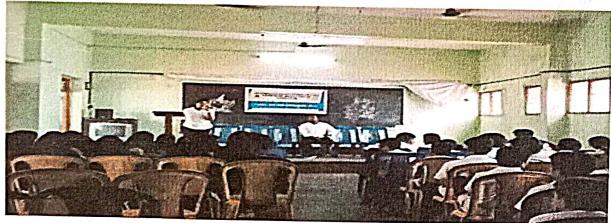

Description for photo 1: Speech by Hunble Prime Mister on occassion of Filt India Movement

Photo - 2

Description for photo 2: Stabb and Students listening to the live tolecast

If invitation / schedule is available, please enclose the same.

## Report on Fit India Movement

Hon'ble Prime Minister of India Narendra Modi launched the Fit India Movement at a special programme at the Indira Gandhi Stadium Complex in New Delhi on 29.08.2019. On account of this movement our college celebrated the National Sports Day by live telecast of Prime Ministers address. College Principal, Staff and Students were part of this celebration.

STUDENTS WATCHING FIT INDIA MOVEMENT.

DATED: 29/08/2019.

Principal
SDM Law College
Kodialbail, Mangaluru
PRINCIPAL
Shri Dharmasthala Manjunatheshwala
Law College, Mangalore