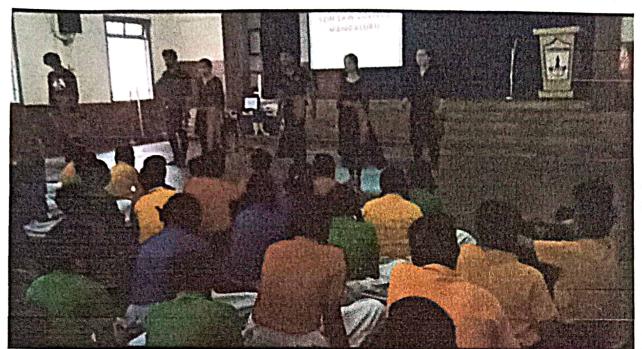

## Report on Fit India Movement

Hon'ble Prime Minister of India Narendra Modi launched the Fit India Movement at a special programme at the Indira Gandhi Stadium Complex in New Delhi on 29.08.2019. On account of this movement our college celebrated the National Sports Day by live telecast of Prime Ministers address. College Principal, Staff and Students were part of this celebration.

STUDENTS WATCHING FIT INDIA MOVEMENT.

DATED: 29/08/2019.

Principal
SDM Law College
Kodialbail, Mangaluru
PRINCIPAL
Shri Dharmasthala Manjunatheshwala
Law College, Mangalore