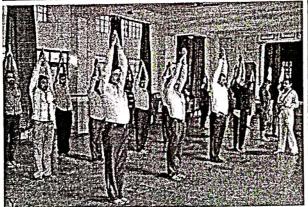

## Report on Fit India Movement

Hon'ble Prime Minister of India Narendra Modi launched the Fit India Movement at a special programme at the Indira Gandhi Stadium Complex in New Delhi on 29.08.2019. On account of this movement our college celebrated the National Sports Day by live telecast of Prime Ministers address. College Principal, Staff and Students were part of this celebration.

STUDENTS WATCHING FIT INDIA MOVEMENT.

DATED: 29/08/2019.

Principal
SDM Law College
Kodialbail, Mangaluru
PRINCIPAL
Shri Dharmasthala Manjunatheshwala
Law College, Mangalore

### Kannada to English Translation:

NEWS PAPER REPORT ON FIT INDIA MOVEMENT
PUBLISHED ON 01/09/2019 IN UDAYAVANI NEWS
- PAPER.

ಉದಯವಾಣಿ

ಮಹಾನಗರ: ಪ್ರಧಾನಿ ನರೇಂದ್ರ ಮೋದಿ ಅವರ ನೂತನ ಆಂದೋಲನ ಫಿಟ್ ಇಂಡಿಯಾವನ್ನು ನಗರದ ಶ್ರೀ ಧರ್ಮಸ್ಥಳ ಮಂಜುನಾಥೇಶ್ವರ ಕಾನೂನು ಕಾಲೇಜಿನಲ್ಲಿ ಇತ್ತೀಚೆಗೆ ಆಚರಿಸಲಾಯಿತು. ಇದೇ ಸಂದರ್ಭ ರಾಷ್ಟ್ರೀಯ ಕ್ರೀಡಾ ದಿನಾಚರಣೆಯ ಅಂಗವಾಗಿ ಪ್ರಧಾನಿಯವರು ದೇಶವನ್ನುದ್ದೇಶಿಸಿ ಮಾಡಿದ ಭಾಷಣವನ್ನು ಬೃಹತ್ ಪರದೆ ಮೂಲಕ ವಿದ್ಯಾರ್ಥಿಗಳಿಗೆ ತೋರಿಸಲಾಯಿತು. ಪ್ರಾಂಶುಪಾಲಡಾ। ತಾರಾನಾಥ, ದೈಹಿಕ ಶಿಕ್ಷಣ ನಿರ್ದೇಶಕ ಶಶಿಪ್ರಸಾದ್ ಹೆಗ್ಡೆ ಉಪಸ್ಥಿತರಿದ್ದರು.