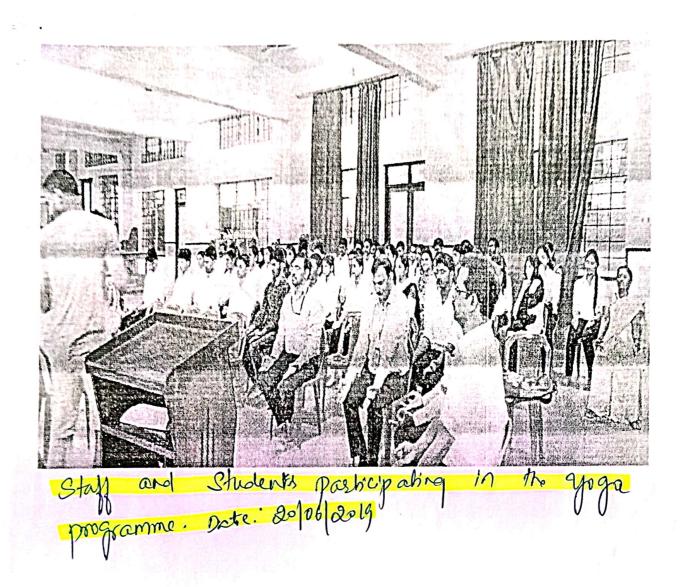

# TEMPLATE FOR REPORTING OF EVENTS

| Faculty in charge of the event:               | haudsalekha, Annapoora Shet.<br>Ravindsa Rajput.<br>Student Executive council |
|-----------------------------------------------|-------------------------------------------------------------------------------|
| Committee / Cell Name:                        | Student Executive council                                                     |
| Event Title:                                  | Sahaja Yoga Programme.                                                        |
| Event type: Seminar / Conference / Guest i    | 그 그 그 그 그 그 그 그 가장 그는                     |
| Specify if any other: Health awa              | rness program.                                                                |
| Event Date(s):                                | 20/06/2019.                                                                   |
| Venue:                                        | Audit ori um.                                                                 |
| Guest(s) / Dignitaries                        | Designation / Affiliation                                                     |
| 1. Delambaly                                  | Indernational Yoga                                                            |
| Lopala Krishna.                               | expert.                                                                       |
| 2.                                            |                                                                               |
|                                               |                                                                               |
| 3.                                            |                                                                               |
| 4.                                            |                                                                               |
| 5.                                            |                                                                               |
| 5.                                            |                                                                               |
|                                               |                                                                               |
| Summary of the event / Additional information | on:                                                                           |
| on the occassion of                           | International 4059                                                            |
| Jay Pahaja 4099 B                             | no græmme was organised                                                       |
| Jay Sahaja 4099 Dechir                        | e and Non-reaching                                                            |
| Staff of SDM ZON U                            | ()                                                                            |
| teaching shiff and 22 No                      | on-teaching slaff participated                                                |
| in the 4099 programm                          | Le .                                                                          |
| 10.54° - 20.                                  | 18 mora                                                                       |

### Report on Sahaja Yoga Programme

Date: June 20, 2019

Organized by: Student Executive Council, SDM Law College, Mangalore

Location: Auditorium, SDM Law College Instructor: Mr. Delampady Gopala Krishna

#### Introduction

On June 20, 2019, the Cultural Committee of SDM Law College organized a Sahaja Yoga programme led by Mr. Delampady Gopala Krishna. The event aimed to introduce students and faculty to the benefits of Sahaja Yoga, a meditation technique that promotes mental wellbeing and stress management.