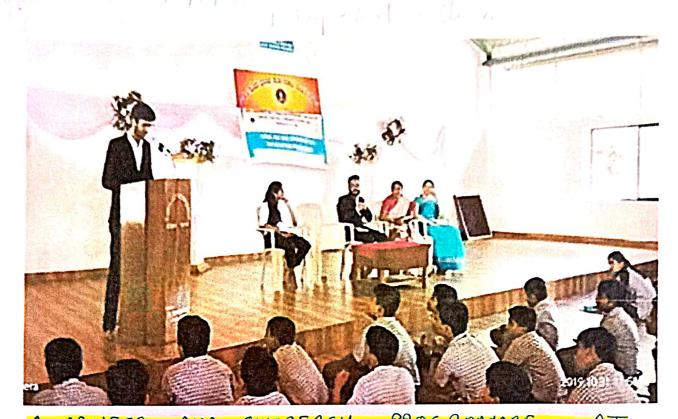

## Report on Fit India Movement

Hon'ble Prime Minister of India Narendra Modi launched the Fit India Movement at a special programme at the Indira Gandhi Stadium Complex in New Delhi on 29.08.2019. On account of this movement our college celebrated the National Sports Day by live telecast of Prime Ministers address. College Principal, Staff and Students were part of this celebration.

STUDENTS WATCHING FIT INDIA MOVEMENT.

DATED: 29/08/2019.

Principal
SDM Law College
Kodialbail, Mangaluru
PRINCIPAL
Shri Dharmasthala Manjunatheshwala
Law College, Mangalore