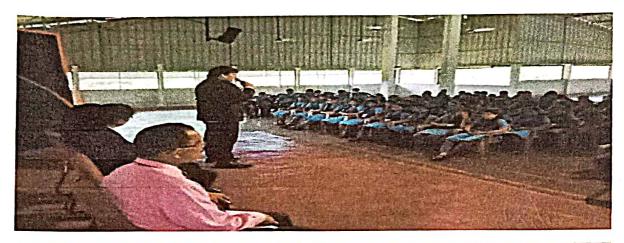

## Report on Fit India Movement

Hon'ble Prime Minister of India Narendra Modi launched the Fit India Movement at a special programme at the Indira Gandhi Stadium Complex in New Delhi on 29.08.2019. On account of this movement our college celebrated the National Sports Day by live telecast of Prime Ministers address. College Principal, Staff and Students were part of this celebration.

STUDENTS WATCHING FIT INDIA MOVEMENT.

DATED: 29/08/2019.

Principal
SDM Law College
Kodialbail, Mangaluru
PRINCIPAL
Shri Dharmasthala Manjunatheshwala
Law College, Mangalore