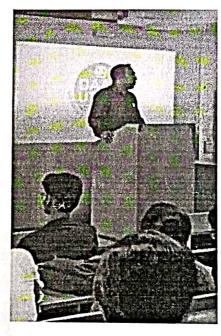

Description for photo 1: Speech by Hunble Prime Mister on occassion of Filt India Movement

Photo - 2

Description for photo 2: Stabb and Students listening to the live tolecast

If invitation / schedule is available, please enclose the same.

## Report on Fit India Movement

Hon'ble Prime Minister of India Narendra Modi launched the Fit India Movement at a special programme at the Indira Gandhi Stadium Complex in New Delhi on 29.08.2019. On account of this movement our college celebrated the National Sports Day by live telecast of Prime Ministers address. College Principal, Staff and Students were part of this celebration.

STUDENTS WATCHING FIT INDIA MOVEMENT.

DATED: 29/08/2019.

Principal
SDM Law College
Kodialbail, Mangaluru
PRINCIPAL
Shri Dharmasthala Manjunatheshwala
Law College, Mangalore