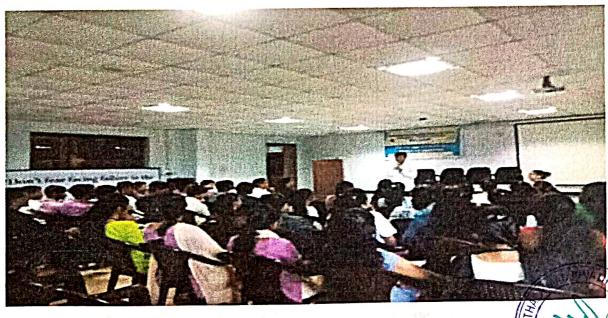

Description for photo 1: Speech by Hunble Prime Mister on occassion of Filt India Movement

Photo - 2

Description for photo 2: Stabb and Students listening to the live tolecast

If invitation / schedule is available, please enclose the same.

## Report on Fit India Movement

Hon'ble Prime Minister of India Narendra Modi launched the Fit India Movement at a special programme at the Indira Gandhi Stadium Complex in New Delhi on 29.08.2019. On account of this movement our college celebrated the National Sports Day by live telecast of Prime Ministers address. College Principal, Staff and Students were part of this celebration.

STUDENTS WATCHING FIT INDIA MOVEMENT.

DATED: 29/08/2019.

Principal
SDM Law College
Kodialbail, Mangaluru
PRINCIPAL
Shri Dharmasthala Manjunatheshwala
Law College, Mangalore