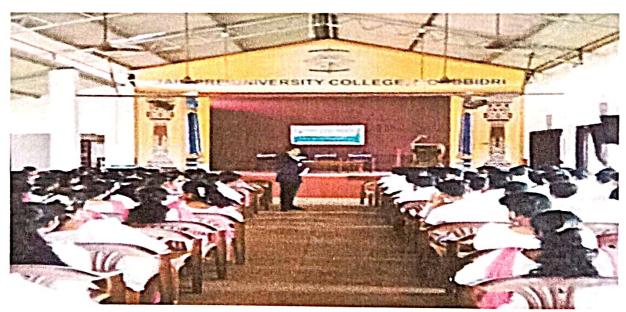

Description for photo 1: Speech by Hunble Prime Mister on occassion of Filt India Movement

Photo - 2

Description for photo 2: Stabb and Students listening to the live tolecast

If invitation / schedule is available, please enclose the same.

## Report on Fit India Movement

Hon'ble Prime Minister of India Narendra Modi launched the Fit India Movement at a special programme at the Indira Gandhi Stadium Complex in New Delhi on 29.08.2019. On account of this movement our college celebrated the National Sports Day by live telecast of Prime Ministers address. College Principal, Staff and Students were part of this celebration.

STUDENTS WATCHING FIT INDIA MOVEMENT.

DATED: 29/08/2019.

Principal
SDM Law College
Kodialbail, Mangaluru
PRINCIPAL
Shri Dharmasthala Manjunatheshwala
Law College, Mangalore