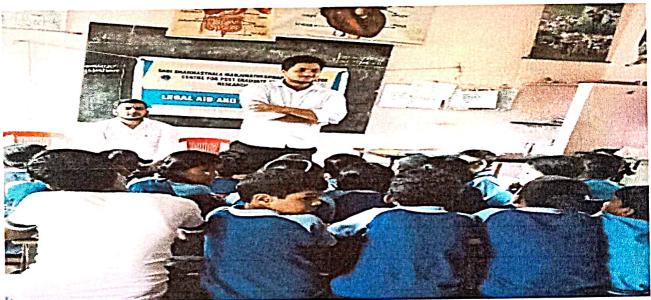

| Student                 |  |  |  |  |
| 2. Ms. Samreen                                                         | Student                 |  |  |  |  |
| 3. Mr. Akash                                                           | Student                 |  |  |  |  |
| 4. Ms. Shruthi                                                         | Student                 |  |  |  |  |





# LEGAL AID AWARENESS PROGRAMME ORGANISED AT VIDYAJYOTHI SCHOOL, VAMANJOOR

On 18/10/2019 Members of Legal Aid and extension cell conducted Legal awareness programme in Vidyajyothi School, Vamanjoor. Our college students delivered information about various topics such as Legal Aid, POCSO, Cyber Crime and RTI. 100 Students participated in the session.













STUDENTS OF VIDYATYOTHI SCHOOL, VAMANJOOR ATTENDING ORIENTATION PROGRAMME.

DATED: 18/10/2019.



#### SHRI DHARMASTHALA MANJUNATHESHWARA LAW COLLEGE AND CENTRE FOR POST GRADUATE STUDIES AND RESEARCH IN LAW MANGALURU – 575003

(Reaccredited by NAAC with "B++" Grade)

Fax Email : 0824-2492636

: sdmlaw@gmail.com

Web: www.sdmlc.ac.in

PRINCIPAL: 2492636

OFFICE : 4294360

# List of Participants Legal Awareness and Outreach Programme 18/10/2019 Vidyajyothi School, Vamanjoor

#### Student of SDM Law College, Mangaluru

- 1. Ms.Akshita
- 2. Mr.Akash
- 3. Ms.Samreen
- 4. Ms. Shruthi

100 Students of Vidyajyothi School, Vamanjoor participated in the Programme.

Total Number of Participants: 104



# TEMPLATE FOR REPORTING OF EVENTS

Faculty in charge of the Event: Mr. Karthik Anand Committee/C