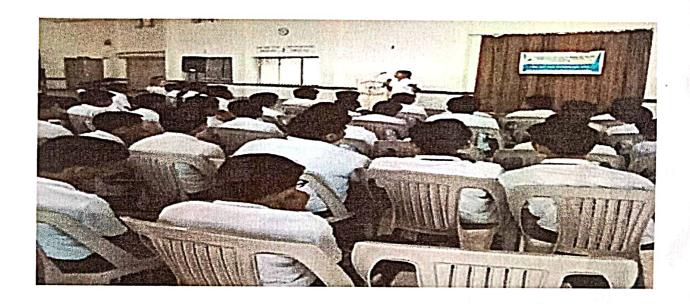

Description for photo 1: Speech by Hunble Prime Mister on occassion of Filt India Movement

Photo - 2

Description for photo 2: Stabb and Students listening to the live tolecast

If invitation / schedule is available, please enclose the same.

## Report on Fit India Movement

Hon'ble Prime Minister of India Narendra Modi launched the Fit India Movement at a special programme at the Indira Gandhi Stadium Complex in New Delhi on 29.08.2019. On account of this movement our college celebrated the National Sports Day by live telecast of Prime Ministers address. College Principal, Staff and Students were part of this celebration.

STUDENTS WATCHING FIT INDIA MOVEMENT.

DATED: 29/08/2019.

Principal
SDM Law College
Kodialbail, Mangaluru
PRINCIPAL
Shri Dharmasthala Manjunatheshwala
Law College, Mangalore