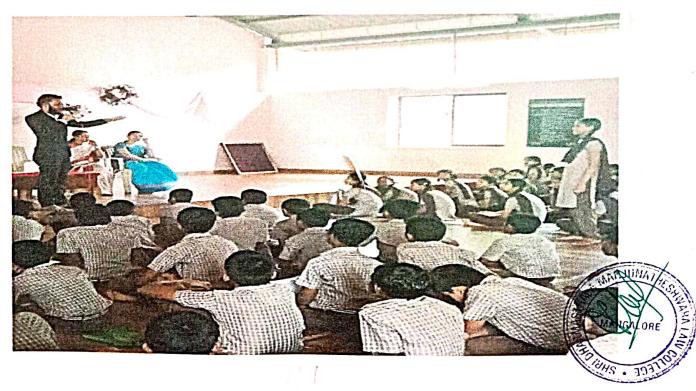

## Report on Fit India Movement

Hon'ble Prime Minister of India Narendra Modi launched the Fit India Movement at a special programme at the Indira Gandhi Stadium Complex in New Delhi on 29.08.2019. On account of this movement our college celebrated the National Sports Day by live telecast of Prime Ministers address. College Principal, Staff and Students were part of this celebration.

STUDENTS WATCHING FIT INDIA MOVEMENT.

DATED: 29/08/2019.

Principal
SDM Law College
Kodialbail, Mangaluru
PRINCIPAL
Shri Dharmasthala Manjunatheshwala
Law College, Mangalore