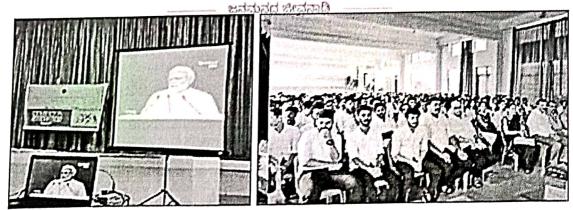

Description for photo 1: Speech by Hunble Prime Mister on occassion of Filt India Movement

Photo - 2

Description for photo 2: Stabb and Students listening to the live tolecast

If invitation / schedule is available, please enclose the same.

## Report on Fit India Movement

Hon'ble Prime Minister of India Narendra Modi launched the Fit India Movement at a special programme at the Indira Gandhi Stadium Complex in New Delhi on 29.08.2019. On account of this movement our college celebrated the National Sports Day by live telecast of Prime Ministers address. College Principal, Staff and Students were part of this celebration.

STUDENTS WATCHING FIT INDIA MOVEMENT.

DATED: 29/08/2019.

Principal
SDM Law College
Kodialbail, Mangaluru
PRINCIPAL
Shri Dharmasthala Manjunatheshwala
Law College, Mangalore