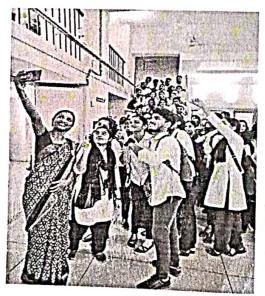

## Report on Fit India Movement

Hon'ble Prime Minister of India Narendra Modi launched the Fit India Movement at a special programme at the Indira Gandhi Stadium Complex in New Delhi on 29.08.2019. On account of this movement our college celebrated the National Sports Day by live telecast of Prime Ministers address. College Principal, Staff and Students were part of this celebration.

STUDENTS WATCHING FIT INDIA MOVEMENT.

DATED: 29/08/2019.

Principal
SDM Law College
Kodialbail, Mangaluru
PRINCIPAL
Shri Dharmasthala Manjunatheshwala
Law College, Mangalore