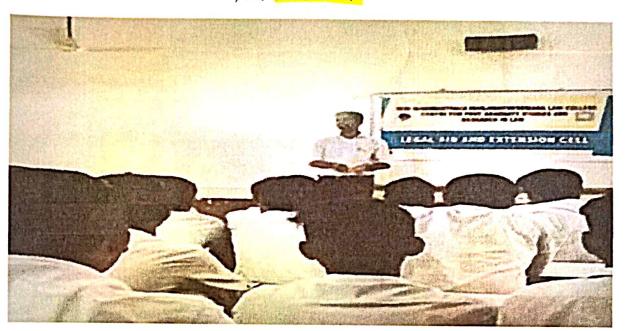

Description for photo 1: Speech by Hunble Prime Mister on occassion of Filt India Movement

Photo - 2

Description for photo 2: Stabb and Students listening to the live tolecast

If invitation / schedule is available, please enclose the same.

## Report on Fit India Movement

Hon'ble Prime Minister of India Narendra Modi launched the Fit India Movement at a special programme at the Indira Gandhi Stadium Complex in New Delhi on 29.08.2019. On account of this movement our college celebrated the National Sports Day by live telecast of Prime Ministers address. College Principal, Staff and Students were part of this celebration.

STUDENTS WATCHING FIT INDIA MOVEMENT.

DATED: 29/08/2019.

Principal
SDM Law College
Kodialbail, Mangaluru
PRINCIPAL
Shri Dharmasthala Manjunatheshwala
Law College, Mangalore