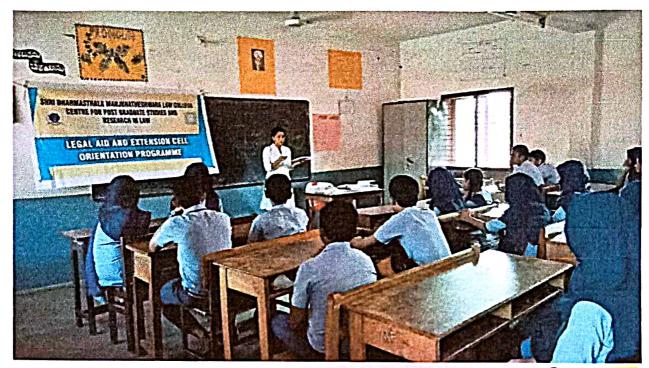

|  |  |  |  |
|---------------------------------|-------------------------|--|--|--|--|
| Resource Person                 | Designation/Affiliation |  |  |  |  |
| 1. Ms. Sumayya                  | Student                 |  |  |  |  |
| 2. Ms. Likitha                  | Student                 |  |  |  |  |
| 3. Ms. Mehjabeen                | Student                 |  |  |  |  |
| 4. Ms. Nidhi                    | Student                 |  |  |  |  |



# LEGAL AID AWARENESS PROGRAMME ORGANISED AT ANSAR ENGLISH MEDIUM SCHOOL, BAJPE

On 05/11/2019 members of Legal Aid and extension cell conducted Legal awareness programme in Ansar English Medium School. Our college students delivered information about various topics such as POCSO, Fundamental Rights, Cyber Law etc.









STUDENTS OF ANSAR ENGLISH MEDIUM SCHOOL ATTENDING ORIENTATION PROGRAMME.

DATED: 05/11/2019.





#### SHRI DHARMASTHALA MANJUNATHESHWARA LAW COLLEGE AND CENTRE FOR POST GRADUATE STUDIES AND RESEARCH IN LAW MANGALURU – 575003

(Reaccredited by NAAC with "B++" Grade)

Fax Email : 0824-2492636

: sdmlaw@gmail.com

Web: www.sdmlc.ac.in

PRINCIPAL: 2492636

OFFICE : 4294360

# List of Participants Legal Awareness and Outreach Programme 5/11/2019 Ansar English Medium School, Bajpe

#### Student of SDM Law College, Mangaluru

1. Ms. Sumayya

2. Ms. Likitha

3. Ms. Mehjabeen

4. Ms. Nidhi

50 Students of Ansar English Medium School, Bajpe participated in the Programme.

Total Number of Participants: 54





3. Ms. Deepika

Faculty in charge of the Event: Mr. Karthik Anand

Committee/Cell Name: