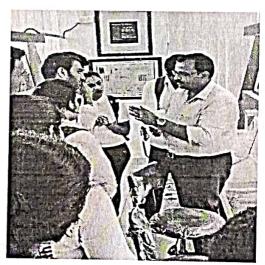

### Report on Sahaja Yoga Programme

Date: June 20, 2019

Organized by: Student Executive Council, SDM Law College, Mangalore

Location: Auditorium, SDM Law College Instructor: Mr. Delampady Gopala Krishna

#### Introduction

On June 20, 2019, the Cultural Committee of SDM Law College organized a Sahaja Yoga programme led by Mr. Delampady Gopala Krishna. The event aimed to introduce students and faculty to the benefits of Sahaja Yoga, a meditation technique that promotes mental wellbeing and stress management.