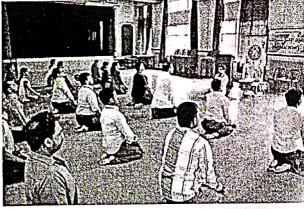

# TEMPLATE FOR REPORTING OF EVENTS

| Faculty in charge of the event:               | haudsalekha, Annapoora Shet.<br>Ravindsa Rajput.<br>Student Executive council |
|-----------------------------------------------|-------------------------------------------------------------------------------|
| Committee / Cell Name:                        | Student Executive council                                                     |
| Event Title:                                  | Sahaja Yoga Programme.                                                        |
| Event type: Seminar / Conference / Guest i    | 그 그 그 그 그 그 그 그 가장 그는                     |
| Specify if any other: Health awa              | rness program.                                                                |
| Event Date(s):                                | 20/06/2019.                                                                   |
| Venue:                                        | Audit ori um.                                                                 |
| Guest(s) / Dignitaries                        | Designation / Affiliation                                                     |
| 1. Delambaly                                  | Indernational Yoga                                                            |
| Lopala Krishna.                               | expert.                                                                       |
| 2.                                            |                                                                               |
|                                               |                                                                               |
| 3.                                            |                                                                               |
| 4.                                            |                                                                               |
| 5.                                            |                                                                               |
| 5.                                            |                                                                               |
|                                               |                                                                               |
| Summary of the event / Additional information | on:                                                                           |
| on the occassion of                           | International 4059                                                            |
| Jay Pahaja 4099 B                             | no græmme was organised                                                       |
| Jay Sahaja 4099 Dechir                        | e and Non-reaching                                                            |
| Staff of SDM ZON U                            | ()                                                                            |
| teaching shiff and 22 No                      | on-teaching slaff participated                                                |
| in the 4099 programm                          | Le .                                                                          |
| 10.54° - 20.                                  | 18 mora                                                                       |

### Report on Sahaja Yoga Programme

Date: June 20, 2019

Organized by: Student Executive Council, SDM Law College, Mangalore

Location: Auditorium, SDM Law College Instructor: Mr. Delampady Gopala Krishna

#### Introduction

On June 20, 2019, the Cultural Committee of SDM Law College organized a Sahaja Yoga programme led by Mr. Delampady Gopala Krishna. The event aimed to introduce students and faculty to the benefits of Sahaja Yoga, a meditation technique that promotes mental wellbeing and stress management.

#### Activities

- 1. **Inauguration and Welcome:** The programme began with a welcome address by the Principal, who emphasized the importance of mental health and the benefits of meditation. Mr. Delampady Gopala Krishna was introduced as the guest instructor for the session.
- 2. **Introduction to Sahaja Yoga:** Mr. Gopala Krishna provided an overview of Sahaja Yoga, explaining its origins, principles, and benefits. He highlighted the simplicity of the practice and its accessibility to people of all ages.
- 3. **Guided Meditation Session:** The highlight of the programme was a guided meditation session led by Mr. Gopala Krishna. Participants were taught how to achieve a state of thoughtless awareness and experience the flow of energy within their bodies. The session was deeply relaxing and left participants feeling rejuvenated.
- 4. Interactive Q&A Session: Following the meditation, an interactive Q&A session was held where students and faculty members asked questions about the practice and its applications in daily life. Mr. Gopala Krishna provided insightful answers and practical tips for incorporating Sahaja Yoga into their routines.
- 5. Feedback and Reflections: Participants were encouraged to share their experiences and reflections on the meditation session. Many expressed a sense of calm and clarity, and some shared personal stories of how meditation had positively impacted their lives.