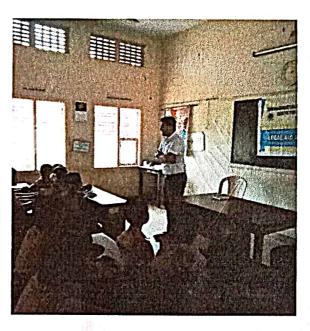

Description for photo 1: Speech by Hunble Prime Mister on occassion of Filt India Movement

Photo - 2

Description for photo 2: Stabb and Students listening to the live tolecast

If invitation / schedule is available, please enclose the same.

## Report on Fit India Movement

Hon'ble Prime Minister of India Narendra Modi launched the Fit India Movement at a special programme at the Indira Gandhi Stadium Complex in New Delhi on 29.08.2019. On account of this movement our college celebrated the National Sports Day by live telecast of Prime Ministers address. College Principal, Staff and Students were part of this celebration.

STUDENTS WATCHING FIT INDIA MOVEMENT.

DATED: 29/08/2019.

Principal
SDM Law College
Kodialbail, Mangaluru
PRINCIPAL
Shri Dharmasthala Manjunatheshwala
Law College, Mangalore