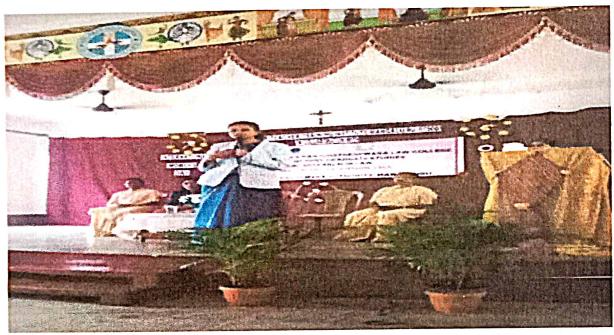

### Report on Sahaja Yoga Programme

Date: June 20, 2019

Organized by: Student Executive Council, SDM Law College, Mangalore

Location: Auditorium, SDM Law College Instructor: Mr. Delampady Gopala Krishna

#### Introduction

On June 20, 2019, the Cultural Committee of SDM Law College organized a Sahaja Yoga programme led by Mr. Delampady Gopala Krishna. The event aimed to introduce students and faculty to the benefits of Sahaja Yoga, a meditation technique that promotes mental wellbeing and stress management.

#### Activities

- 1. **Inauguration and Welcome:** The programme began with a welcome address by the Principal, who emphasized the importance of mental health and the benefits of meditation. Mr. Delampady Gopala Krishna was introduced as the guest instructor for the session.
- 2. **Introduction to Sahaja Yoga:** Mr. Gopala Krishna provided an overview of Sahaja Yoga, explaining its origins, principles, and benefits. He highlighted the simplicity of the practice and its accessibility to people of all ages.
- 3. **Guided Meditation Session:** The highlight of the programme was a guided meditation session led by Mr. Gopala Krishna. Participants were taught how to achieve a state of thoughtless awareness and experience the flow of energy within their bodies. The session was deeply relaxing and left participants feeling rejuvenated.
- 4. Interactive Q&A Session: Following the meditation, an interactive Q&A session was held where students and faculty members asked questions about the practice and its applications in daily life. Mr. Gopala Krishna provided insightful answers and practical tips for incorporating Sahaja Yoga into their routines.
- 5. Feedback and Reflections: Participants were encouraged to share their experiences and reflections on the meditation session. Many expressed a sense of calm and clarity, and some shared personal stories of how meditation had positively impacted their lives.

#### Conclusion

The Sahaja Yoga programme at SDM Law College was a resounding success, providing participants with valuable tools for managing stress and enhancing their mental well-being. The event fostered a sense of community and encouraged a holistic approach to health. The College plans to organize similar events in the future to continue promoting mental wellness among students and staff.