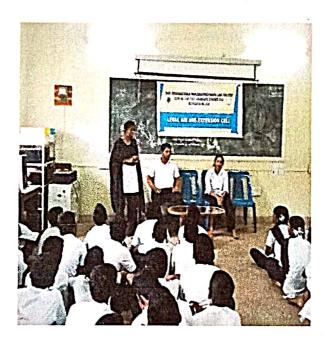

Description for photo 1: Speech by Hunble Prime Mister on occassion of Filt India Movement

Photo - 2

Description for photo 2: Stabb and Students listening to the live tolecast

If invitation / schedule is available, please enclose the same.

## Report on Fit India Movement

Hon'ble Prime Minister of India Narendra Modi launched the Fit India Movement at a special programme at the Indira Gandhi Stadium Complex in New Delhi on 29.08.2019. On account of this movement our college celebrated the National Sports Day by live telecast of Prime Ministers address. College Principal, Staff and Students were part of this celebration.

STUDENTS WATCHING FIT INDIA MOVEMENT.

DATED: 29/08/2019.

Principal
SDM Law College
Kodialbail, Mangaluru
PRINCIPAL
Shri Dharmasthala Manjunatheshwala
Law College, Mangalore