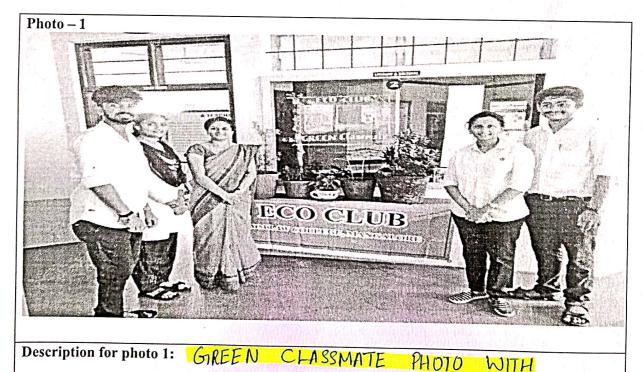

Description for photo 1: Speech by Hunble Prime Mister on occassion of Filt India Movement

Photo - 2

Description for photo 2: Stabb and Students listening to the live tolecast

If invitation / schedule is available, please enclose the same.