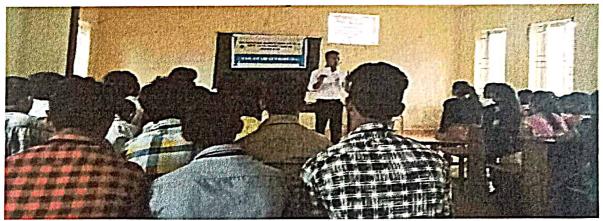

## Report on Fit India Movement

Hon'ble Prime Minister of India Narendra Modi launched the Fit India Movement at a special programme at the Indira Gandhi Stadium Complex in New Delhi on 29.08.2019. On account of this movement our college celebrated the National Sports Day by live telecast of Prime Ministers address. College Principal, Staff and Students were part of this celebration.

STUDENTS WATCHING FIT INDIA MOVEMENT.

DATED: 29/08/2019.

Principal
SDM Law College
Kodialbail, Mangaluru
PRINCIPAL
Shri Dharmasthala Manjunatheshwala
Law College, Mangalore