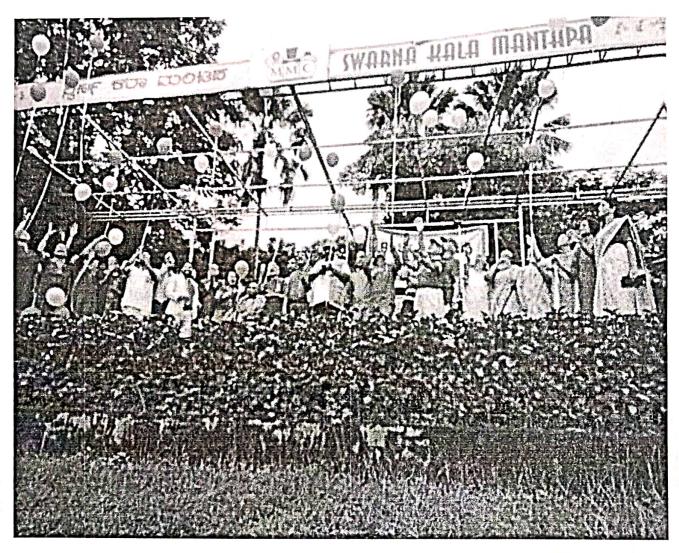

# ಎಸ್ಡಾಎಂ ಕಾನೂನು ಕಾಲೇಜು: ಯೋಗ ತರಬೇತಿ

ಮಹಾನಗರ, ಅ. 5: ನಗರದ ಶ್ರೀ ಧರ್ಮಸ್ಥಳಮಂಜುನಾಥೇಶ್ವರಕಾನೂನು ಕಾಲೇಜಿನಲ್ಲಿಬದ್ಯಾರ್ಥಿಗಳಿಗಾಗಿಯೋಗ ತರಬೇತಿ ಉದ್ಘಾಟನೆಗೊಂಡಿತು.

ಆಂತರಾಷ್ಟ್ರೀಯ ಯೋಗಪಟು, ಯೋಗರತ್ನ ಶ್ರೀ ಗೋಪಾಲಕೃಷ್ಣ ದೇಲಂ ಪಾಡಿ ತರಬೇತಿ ಶಿಜರ ಉದ್ಘಾಟಿಸಿದರು. ಕಾಲೇಜಿನ ಪ್ಯಾಂತುಪಾಲರಾದ ಪಾ! ತಾರನಾಥ್ ಅಧ್ಯಕ್ಷತೆ ವಹಿಸಿದ್ದರು. ರಾಷ್ಟ್ರೀಯ ಸೇವಾ ಯೋಜನಾಭಿಕಾರಿ ಸುಮಾ ಸುರೇಶ್ ಉಪಸ್ಥಿತರಿದ್ದರು.

ಅಮರ್ ಸಾಗತಿಸಿದರು. ಪ್ರಥ್ಣಿ ಕಾಲೇಜಿನ ರಾಷ್ಟೀ ಪಂದಿಸಿದರು. ಮಣಿಕಂಠ ಕಾರ್ಯಕ್ರಮ ಯೋಜನಾ ಘಟಕದ

ರಾಷ್ಟ್ರೀಯ ಸೇವಾ ಯೋಜನಾಧಿಕಾರಿ ಎಸ್ಡ್ ಡಿಎಂ ಕಾನೂನು ಕಾಲೇಜಿನಲ್ಲಿ ಯೋಗ ತರಬೇತಿ ಶಿಬಿರವನ್ನು ಉದ್ಘಾಟಿಸಲಾಯಿತು.

ನಿರೂಪಿಸಿದರು. ಆಯೋಜಿಸಲ್ಪಟ್ಟರುವ ಈ ಶಿಐರವನ್ನು ಕಾಲೇಜನ ರಾಷ್ಟ್ರೀಯ ಸೇವಾ ಗೋಪಾಲಕೃಷ್ಣ ದೇಲಂಪಾಡಿ ಮತ್ತು ಯೋಜನಾ ಘಟಕದ ವತಿಯಿಂದ ತಂಡದವರು ನಡೆಸಿಕೊಟ್ಟರು.