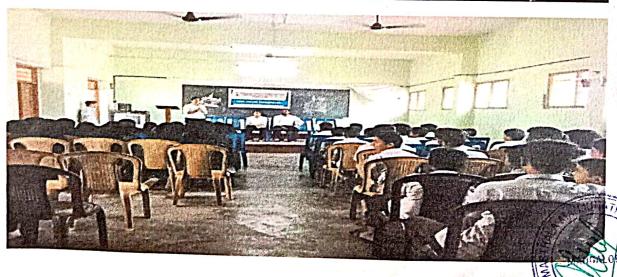

## Report on Fit India Movement

Hon'ble Prime Minister of India Narendra Modi launched the Fit India Movement at a special programme at the Indira Gandhi Stadium Complex in New Delhi on 29.08.2019. On account of this movement our college celebrated the National Sports Day by live telecast of Prime Ministers address. College Principal, Staff and Students were part of this celebration.

STUDENTS WATCHING FIT INDIA MOVEMENT.

DATED: 29/08/2019.

Principal
SDM Law College
Kodialbail, Mangaluru
PRINCIPAL
Shri Dharmasthala Manjunatheshwala
Law College, Mangalore