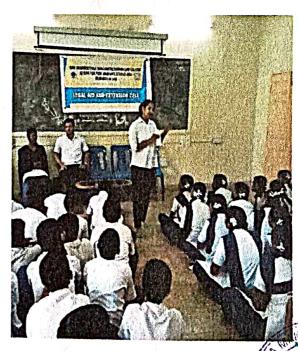

Description for photo 1: Speech by Hunble Prime Mister on occassion of Filt India Movement

Photo - 2

Description for photo 2: Stabb and Students listening to the live tolecast

If invitation / schedule is available, please enclose the same.

## Report on Fit India Movement

Hon'ble Prime Minister of India Narendra Modi launched the Fit India Movement at a special programme at the Indira Gandhi Stadium Complex in New Delhi on 29.08.2019. On account of this movement our college celebrated the National Sports Day by live telecast of Prime Ministers address. College Principal, Staff and Students were part of this celebration.