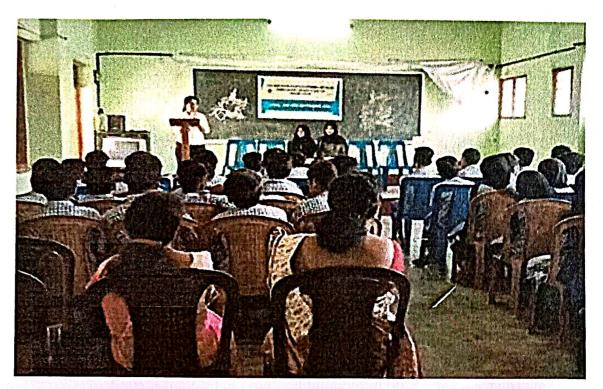

## Report on Fit India Movement

Hon'ble Prime Minister of India Narendra Modi launched the Fit India Movement at a special programme at the Indira Gandhi Stadium Complex in New Delhi on 29.08.2019. On account of this movement our college celebrated the National Sports Day by live telecast of Prime Ministers address. College Principal, Staff and Students were part of this celebration.

STUDENTS WATCHING FIT INDIA MOVEMENT.

DATED: 29/08/2019.

Principal
SDM Law College
Kodialbail, Mangaluru
PRINCIPAL
Shri Dharmasthala Manjunatheshwala
Law College, Mangalore