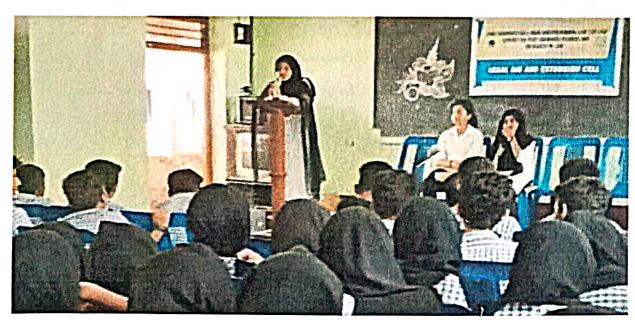

### Report on Sahaja Yoga Programme

Date: June 20, 2019

Organized by: Student Executive Council, SDM Law College, Mangalore

Location: Auditorium, SDM Law College Instructor: Mr. Delampady Gopala Krishna

#### Introduction

On June 20, 2019, the Cultural Committee of SDM Law College organized a Sahaja Yoga programme led by Mr. Delampady Gopala Krishna. The event aimed to introduce students and faculty to the benefits of Sahaja Yoga, a meditation technique that promotes mental wellbeing and stress management.

#### Activities

- 1. **Inauguration and Welcome:** The programme began with a welcome address by the Principal, who emphasized the importance of mental health and the benefits of meditation. Mr. Delampady Gopala Krishna was introduced as the guest instructor for the session.
- 2. **Introduction to Sahaja Yoga:** Mr. Gopala Krishna provided an overview of Sahaja Yoga, explaining its origins, principles, and benefits. He highlighted the simplicity of the practice and its accessibility to people of all ages.
- 3. **Guided Meditation Session:** The highlight of the programme was a guided meditation session led by Mr. Gopala Krishna. Participants were taught how to achieve a state of thoughtless awareness and experience the flow of energy within their bodies. The session was deeply relaxing and left participants feeling rejuvenated.
- 4. Interactive Q&A Session: Following the meditation, an interactive Q&A session was held where students and faculty members asked questions about the practice and its applications in daily life. Mr. Gopala Krishna provided insightful answers and practical tips for incorporating Sahaja Yoga into their routines.
- 5. Feedback and Reflections: Participants were encouraged to share their experiences and reflections on the meditation session. Many expressed a sense of calm and clarity, and some shared personal stories of how meditation had positively impacted their lives.

#### Conclusion

The Sahaja Yoga programme at SDM Law College was a resounding success, providing participants with valuable tools for managing stress and enhancing their mental well-being. The event fostered a sense of community and encouraged a holistic approach to health. The College plans to organize similar events in the future to continue promoting mental wellness among students and staff.