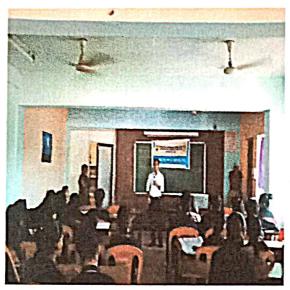

## Report on Fit India Movement

Hon'ble Prime Minister of India Narendra Modi launched the Fit India Movement at a special programme at the Indira Gandhi Stadium Complex in New Delhi on 29.08.2019. On account of this movement our college celebrated the National Sports Day by live telecast of Prime Ministers address. College Principal, Staff and Students were part of this celebration.

STUDENTS WATCHING FIT INDIA MOVEMENT.

DATED: 29/08/2019.

Principal
SDM Law College
Kodialbail, Mangaluru
PRINCIPAL
Shri Dharmasthala Manjunatheshwala
Law College, Mangalore