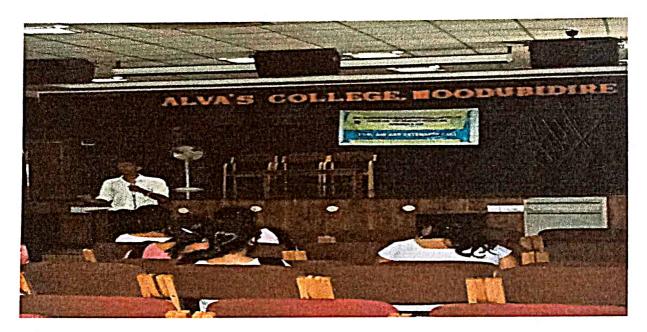

Description for photo 1: Speech by Hunble Prime Mister on occassion of Filt India Movement

Photo - 2

Description for photo 2: Stabb and Students listening to the live tolecast

If invitation / schedule is available, please enclose the same.

## Report on Fit India Movement

Hon'ble Prime Minister of India Narendra Modi launched the Fit India Movement at a special programme at the Indira Gandhi Stadium Complex in New Delhi on 29.08.2019. On account of this movement our college celebrated the National Sports Day by live telecast of Prime Ministers address. College Principal, Staff and Students were part of this celebration.

STUDENTS WATCHING FIT INDIA MOVEMENT.

DATED: 29/08/2019.

Principal
SDM Law College
Kodialbail, Mangaluru
PRINCIPAL
Shri Dharmasthala Manjunatheshwala
Law College, Mangalore