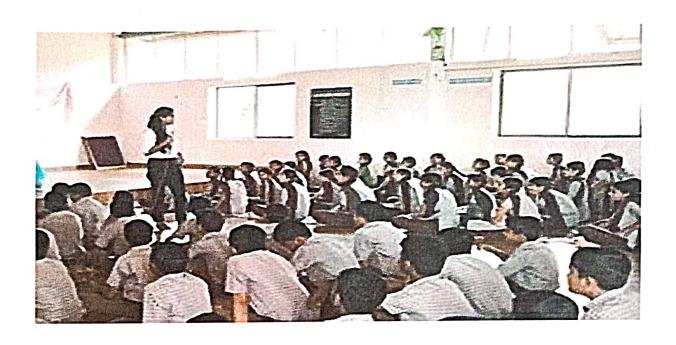

### Report on Sahaja Yoga Programme

Date: June 20, 2019

Organized by: Student Executive Council, SDM Law College, Mangalore

Location: Auditorium, SDM Law College Instructor: Mr. Delampady Gopala Krishna

#### Introduction

On June 20, 2019, the Cultural Committee of SDM Law College organized a Sahaja Yoga programme led by Mr. Delampady Gopala Krishna. The event aimed to introduce students and faculty to the benefits of Sahaja Yoga, a meditation technique that promotes mental wellbeing and stress management.

#### Activities

- 1. **Inauguration and Welcome:** The programme began with a welcome address by the Principal, who emphasized the importance of mental health and the benefits of meditation. Mr. Delampady Gopala Krishna was introduced as the guest instructor for the session.
- 2. **Introduction to Sahaja Yoga:** Mr. Gopala Krishna provided an overview of Sahaja Yoga, explaining its origins, principles, and benefits. He highlighted the simplicity of the practice and its accessibility to people of all ages.
- 3. **Guided Meditation Session:** The highlight of the programme was a guided meditation session led by Mr. Gopala Krishna. Participants were taught how to achieve a state of thoughtless awareness and experience the flow of energy within their bodies. The session was deeply relaxing and left participants feeling rejuvenated.
- 4. Interactive Q&A Session: Following the meditation, an interactive Q&A session was held where students and faculty members asked questions about the practice and its applications in daily life. Mr. Gopala Krishna provided insightful answers and practical tips for incorporating Sahaja Yoga into their routines.
- 5. Feedback and Reflections: Participants were encouraged to share their experiences and reflections on the meditation session. Many expressed a sense of calm and clarity, and some shared personal stories of how meditation had positively impacted their lives.

#### Conclusion

The Sahaja Yoga programme at SDM Law College was a resounding success, providing participants with valuable tools for managing stress and enhancing their mental well-being. The event fostered a sense of community and encouraged a holistic approach to health. The College plans to organize similar events in the future to continue promoting mental wellness among students and staff.