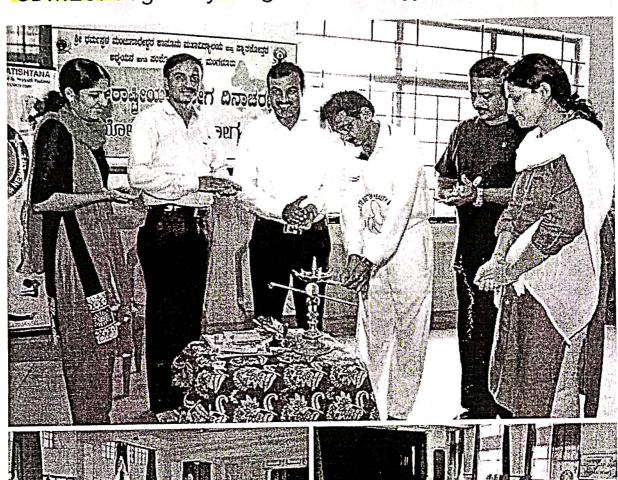

# SDMLC: Yoga Day- Yogadinda Arogya

DATE: June 20 2019

# ಎಸ್ಡಾಎಂ ಕಾನೂನು ಕಾಲೇಜು: ಯೋಗ ತರಬೇತಿ

ಮಹಾನಗರ, ಅ. 5: ನಗರದ ಶ್ರೀ ಧರ್ಮಸ್ಥಳಮಂಜುನಾಥೇಶ್ವರಕಾನೂನು ಕಾಲೇಜಿನಲ್ಲಿಬದ್ಯಾರ್ಥಿಗಳಿಗಾಗಿಯೋಗ ತರಬೇತಿ ಉದ್ಘಾಟನೆಗೊಂಡಿತು.

ಆಂತರಾಷ್ಟ್ರೀಯ ಯೋಗಪಟು, ಯೋಗರತ್ನ ಶ್ರೀ ಗೋಪಾಲಕೃಷ್ಣ ದೇಲಂ ಪಾಡಿ ತರಬೇತಿ ಶಿಜರ ಉದ್ಘಾಟಿಸಿದರು. ಕಾಲೇಜಿನ ಪ್ಯಾಂತುಪಾಲರಾದ ಪಾ! ತಾರನಾಥ್ ಅಧ್ಯಕ್ಷತೆ ವಹಿಸಿದ್ದರು. ರಾಷ್ಟ್ರೀಯ ಸೇವಾ ಯೋಜನಾಭಿಕಾರಿ ಸುಮಾ ಸುರೇಶ್ ಉಪಸ್ಥಿತರಿದ್ದರು.

ಅಮರ್ ಸಾಗತಿಸಿದರು. ಪ್ರಥ್ಣಿ ಕಾಲೇಜಿನ ರಾಷ್ಟೀ ಪಂದಿಸಿದರು. ಮಣಿಕಂಠ ಕಾರ್ಯಕ್ರಮ ಯೋಜನಾ ಘಟಕದ

ರಾಷ್ಟ್ರೀಯ ಸೇವಾ ಯೋಜನಾಧಿಕಾರಿ ಎಸ್ಡ್ ಡಿಎಂ ಕಾನೂನು ಕಾಲೇಜಿನಲ್ಲಿ ಯೋಗ ತರಬೇತಿ ಶಿಬಿರವನ್ನು ಉದ್ಘಾಟಿಸಲಾಯಿತು.

ನಿರೂಪಿಸಿದರು. ಆಯೋಜಿಸಲ್ಪಟ್ಟರುವ ಈ ಶಿಐರವನ್ನು ಕಾಲೇಜನ ರಾಷ್ಟ್ರೀಯ ಸೇವಾ ಗೋಪಾಲಕೃಷ್ಣ ದೇಲಂಪಾಡಿ ಮತ್ತು ಯೋಜನಾ ಘಟಕದ ವತಿಯಿಂದ ತಂಡದವರು ನಡೆಸಿಕೊಟ್ಟರು.