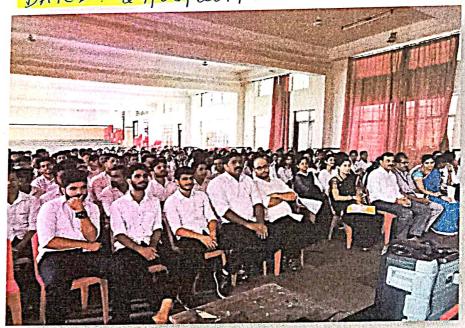

## Report on Fit India Movement

Hon'ble Prime Minister of India Narendra Modi launched the Fit India Movement at a special programme at the Indira Gandhi Stadium Complex in New Delhi on 29.08.2019. On account of this movement our college celebrated the National Sports Day by live telecast of Prime Ministers address. College Principal, Staff and Students were part of this celebration.

STUDENTS WATCHING FIT INDIA MOVEMENT.

DATED: 29/08/2019.

Principal
SDM Law College
Kodialbail, Mangaluru
PRINCIPAL
Shri Dharmasthala Manjunatheshwala
Law College, Mangalore