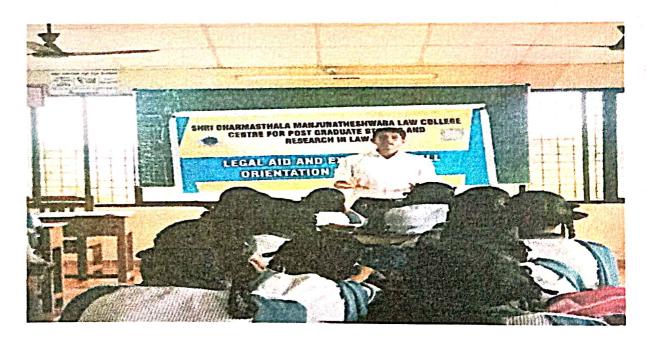

a                                                         | Student                 |  |  |  |  |
| 2. Ms. Samreen                                                         | Student                 |  |  |  |  |
| 3. Mr. Akash                                                           | Student                 |  |  |  |  |
| 4. Ms. Shruthi                                                         | Student                 |  |  |  |  |





# LEGAL AID AWARENESS PROGRAMME ORGANISED AT VIDYAJYOTHI SCHOOL, VAMANJOOR

On 18/10/2019 Members of Legal Aid and extension cell conducted Legal awareness programme in Vidyajyothi School, Vamanjoor. Our college students delivered information about various topics such as Legal Aid, POCSO, Cyber Crime and RTI. 100 Students participated in the session.













STUDENTS OF VIDYATYOTHI SCHOOL, VAMANJOOR ATTENDING ORIENTATION PROGRAMME.

DATED: 18/10/2019.



#### SHRI DHARMASTHALA MANJUNATHESHWARA LAW COLLEGE AND CENTRE FOR POST GRADUATE STUDIES AND RESEARCH IN LAW MANGALURU – 575003

(Reaccredited by NAAC with "B++" Grade)

Fax Email : 0824-2492636

: sdmlaw@gmail.com

Web: www.sdmlc.ac.in

PRINCIPAL: 2492636

OFFICE : 4294360

# List of Participants Legal Awareness and Outreach Programme 18/10/2019 Vidyajyothi School, Vamanjoor

#### Student of SDM Law College, Mangaluru

- 1. Ms.Akshita
- 2. Mr.Akash
- 3. Ms.Samreen
- 4. Ms. Shruthi

100 Students of Vidyajyothi School, Vamanjoor participated in the Programme.

Total Number of Participants: 104



# TEMPLATE FOR REPORTING OF EVENTS

Faculty in charge of the Event: Mr. Karthik Anand Commi