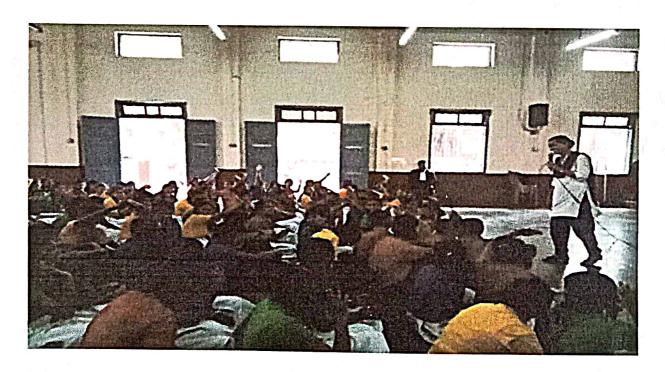

Description for photo 1: Speech by Hunble Prime Mister on occassion of Filt India Movement

Photo - 2

Description for photo 2: Stabb and Students listening to the live tolecast

If invitation / schedule is available, please enclose the same.

## Report on Fit India Movement

Hon'ble Prime Minister of India Narendra Modi launched the Fit India Movement at a special programme at the Indira Gandhi Stadium Complex in New Delhi on 29.08.2019. On account of this movement our college celebrated the National Sports Day by live telecast of Prime Ministers address. College Principal, Staff and Students were part of this celebration.

STUDENTS WATCHING FIT INDIA MOVEMENT.

DATED: 29/08/2019.

Principal
SDM Law College
Kodialbail, Mangaluru
PRINCIPAL
Shri Dharmasthala Manjunatheshwala
Law College, Mangalore