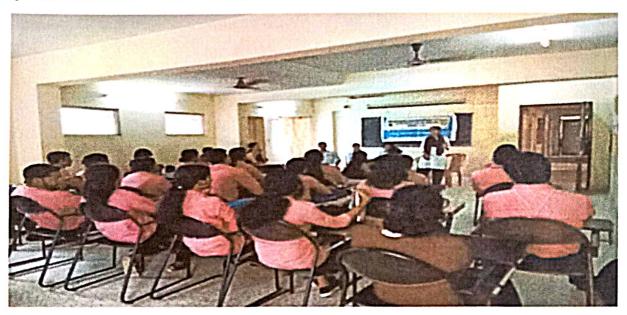

Description for photo 1: Speech by Hunble Prime Mister on occassion of Filt India Movement

Photo - 2

Description for photo 2: Stabb and Students listening to the live tolecast

If invitation / schedule is available, please enclose the same.

## Report on Fit India Movement

Hon'ble Prime Minister of India Narendra Modi launched the Fit India Movement at a special programme at the Indira Gandhi Stadium Complex in New Delhi on 29.08.2019. On account of this movement our college celebrated the National Sports Day by live telecast of Prime Ministers address. College Principal, Staff and Students were part of this celebration.

STUDENTS WATCHING FIT INDIA MOVEMENT.

DATED: 29/08/2019.

Principal
SDM Law College
Kodialbail, Mangaluru
PRINCIPAL
Shri Dharmasthala Manjunatheshwala
Law College, Mangalore