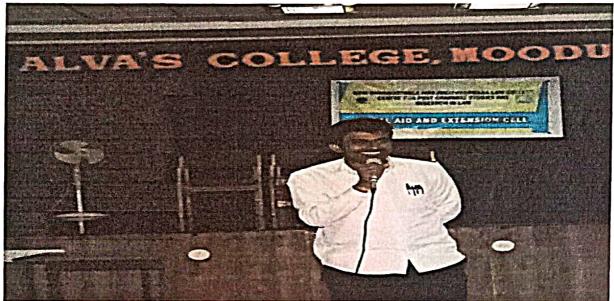

Description for photo 1: Speech by Hunble Prime Mister on occassion of Filt India Movement

Photo - 2

Description for photo 2: Stabb and Students listening to the live tolecast

If invitation / schedule is available, please enclose the same.

## Report on Fit India Movement

Hon'ble Prime Minister of India Narendra Modi launched the Fit India Movement at a special programme at the Indira Gandhi Stadium Complex in New Delhi on 29.08.2019. On account of this movement our college celebrated the National Sports Day by live telecast of Prime Ministers address. College Principal, Staff and Students were part of this celebration.

STUDENTS WATCHING FIT INDIA MOVEMENT.

DATED: 29/08/2019.

Principal
SDM Law College
Kodialbail, Mangaluru
PRINCIPAL
Shri Dharmasthala Manjunatheshwala
Law College, Mangalore