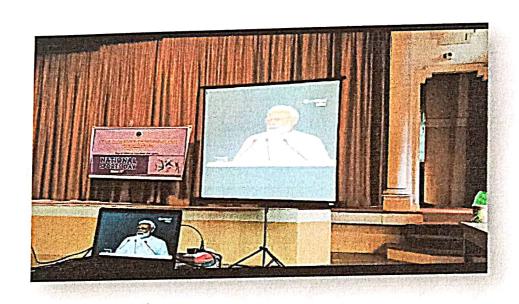

Description for photo 1: Speech by Hunble Prime Mister on occassion of Filt India Movement

Photo - 2

Description for photo 2: Stabb and Students listening to the live tolecast

If invitation / schedule is available, please enclose the same.

## Report on Fit India Movement

Hon'ble Prime Minister of India Narendra Modi launched the Fit India Movement at a special programme at the Indira Gandhi Stadium Complex in New Delhi on 29.08.2019. On account of this movement our college celebrated the National Sports Day by live telecast of Prime Ministers address. College Principal, Staff and Students were part of this celebration.

STUDENTS WATCHING FIT INDIA MOVEMENT.

DATED: 29/08/2019.

Principal
SDM Law College
Kodialbail, Mangaluru
PRINCIPAL
Shri Dharmasthala Manjunatheshwala
Law College, Mangalore