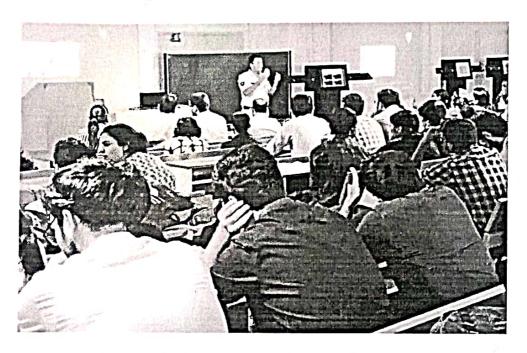

Description for photo 1: Speech by Hunble Prime Mister on occassion of Filt India Movement

Photo - 2

Description for photo 2: Stabb and Students listening to the live tolecast

If invitation / schedule is available, please enclose the same.

## Report on Fit India Movement

Hon'ble Prime Minister of India Narendra Modi launched the Fit India Movement at a special programme at the Indira Gandhi Stadium Complex in New Delhi on 29.08.2019. On account of this movement our college celebrated the National Sports Day by live telecast of Prime Ministers address. College Principal, Staff and Students were part of this celebration.