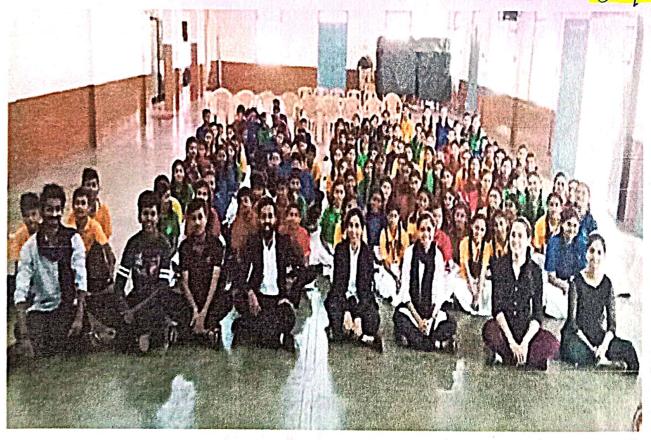

## Report on Fit India Movement

Hon'ble Prime Minister of India Narendra Modi launched the Fit India Movement at a special programme at the Indira Gandhi Stadium Complex in New Delhi on 29.08.2019. On account of this movement our college celebrated the National Sports Day by live telecast of Prime Ministers address. College Principal, Staff and Students were part of this celebration.

STUDENTS WATCHING FIT INDIA MOVEMENT.

DATED: 29/08/2019.

Principal
SDM Law College
Kodialbail, Mangaluru
PRINCIPAL
Shri Dharmasthala Manjunatheshwala
Law College, Mangalore