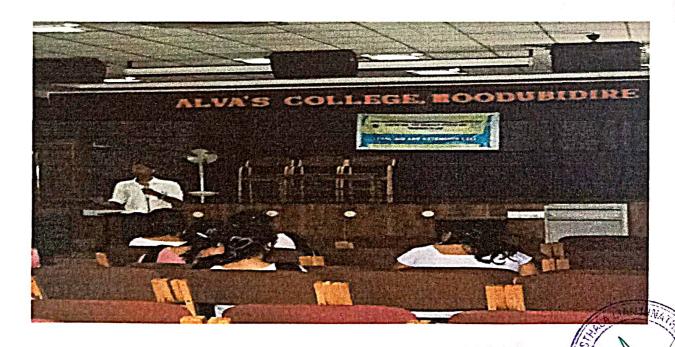

## Report on Fit India Movement

Hon'ble Prime Minister of India Narendra Modi launched the Fit India Movement at a special programme at the Indira Gandhi Stadium Complex in New Delhi on 29.08.2019. On account of this movement our college celebrated the National Sports Day by live telecast of Prime Ministers address. College Principal, Staff and Students were part of this celebration.

STUDENTS WATCHING FIT INDIA MOVEMENT.

DATED: 29/08/2019.

Principal
SDM Law College
Kodialbail, Mangaluru
PRINCIPAL
Shri Dharmasthala Manjunatheshwala
Law College, Mangalore