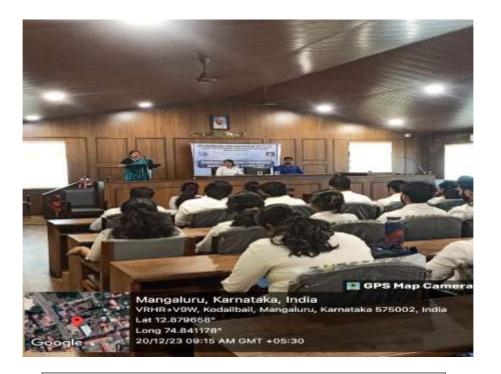

# Seminar/Conference/Workshop/Guest Lecture

| Faculty Incharge of the Event: N                 | Mr.Karthik Anand and Dr. Annaporna Shet |
|--------------------------------------------------|-----------------------------------------|
| Committee / Cell Name : Semin                    | ar/Conference/Workshop/Guest Lecture    |
| Event Title: Narcotic Drugs And                  | Psychotropic Substances Act, 1985       |
| Event type: Guest Lecture  Specify if any other: |                                         |
| Event Date(s):20/12/2023                         |                                         |
| Venue: SDM Law Conference H                      | all                                     |
| Number of Participants: 93 stud                  | lents                                   |
| Guest(s)/Dignitaries                             | Designation /Affiliation                |
| 1. Smt. Shubha Baliga                            | Advocate, Mangaluru                     |
| 2. Dr. Tharanatha                                | Principal, SDM Law College<br>Mangalore |

**Talk by the Resource Person** 