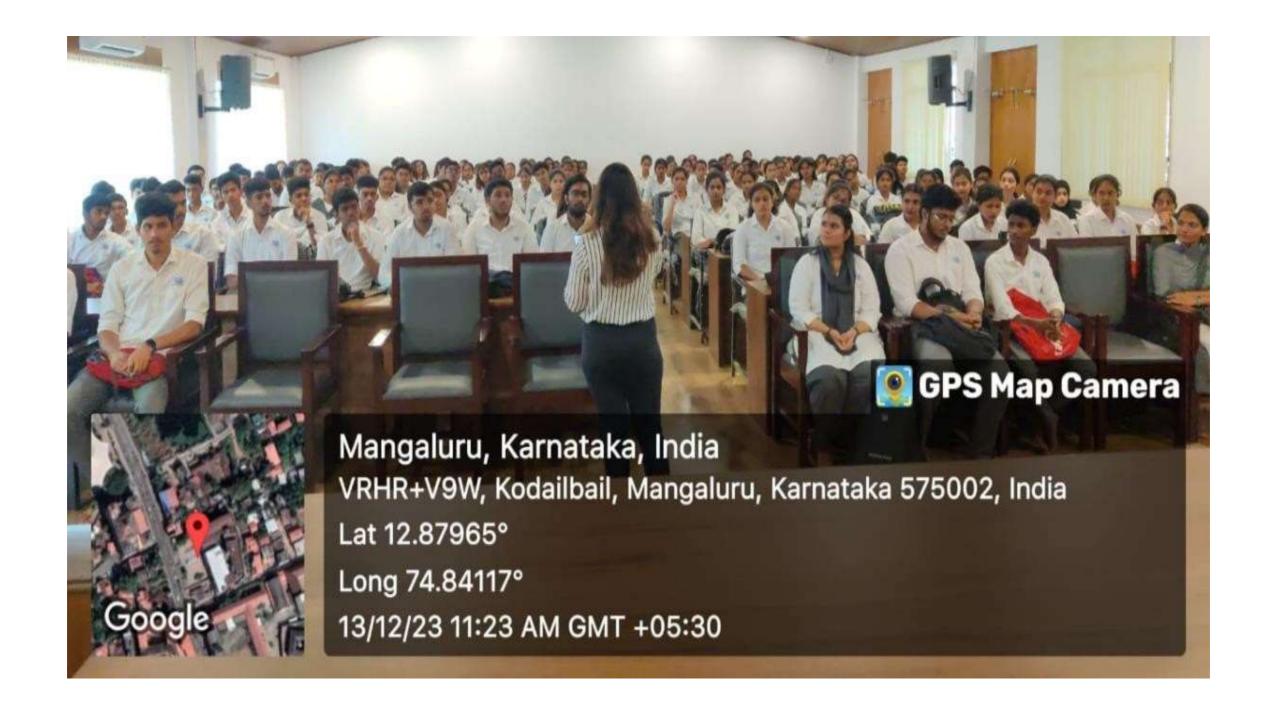

Faculty in-charge of the event: Ms. APEKSHA S KOTTARI and Ms. VARNITHA SHETTY

Committee/ Cell Name: CORPORATE CLUB

Event Title: Corporate Connect

Event Type: Orientation Programme

Event Date(s): 13<sup>th</sup> December, 2023

Venue: Moot Court Hall

Number of Participants: 165

Orators: 1) Janice Saldanha

2) Swasthik Shetty

3) Narasimha Bhandary

4) Dale

5) Shreevara

6) Purva

### Summary of the event/ Additional information

An orientation program "Corporate connect" was conducted for the students to give them an idea about how to participate in corporate fests. Ms Janice Saldanha, alumni of our college graced the program by being the resource person. She imparted valuable knowledge and also spoke about her experiences in corporate fests. She provided certain tips to be followed and also regarding the preparations and research to be done before participating in a fest. The students of first year got an opportunity to have an interactive session with their seniors Swasthik, Narasimha, Dale, Shreevara, Priyanka and Purva who spoke regarding their field of expertise such as Best Manager events, marketing, Human Resource, Finance, Public Relations and got a better understanding on how corporate fests work.