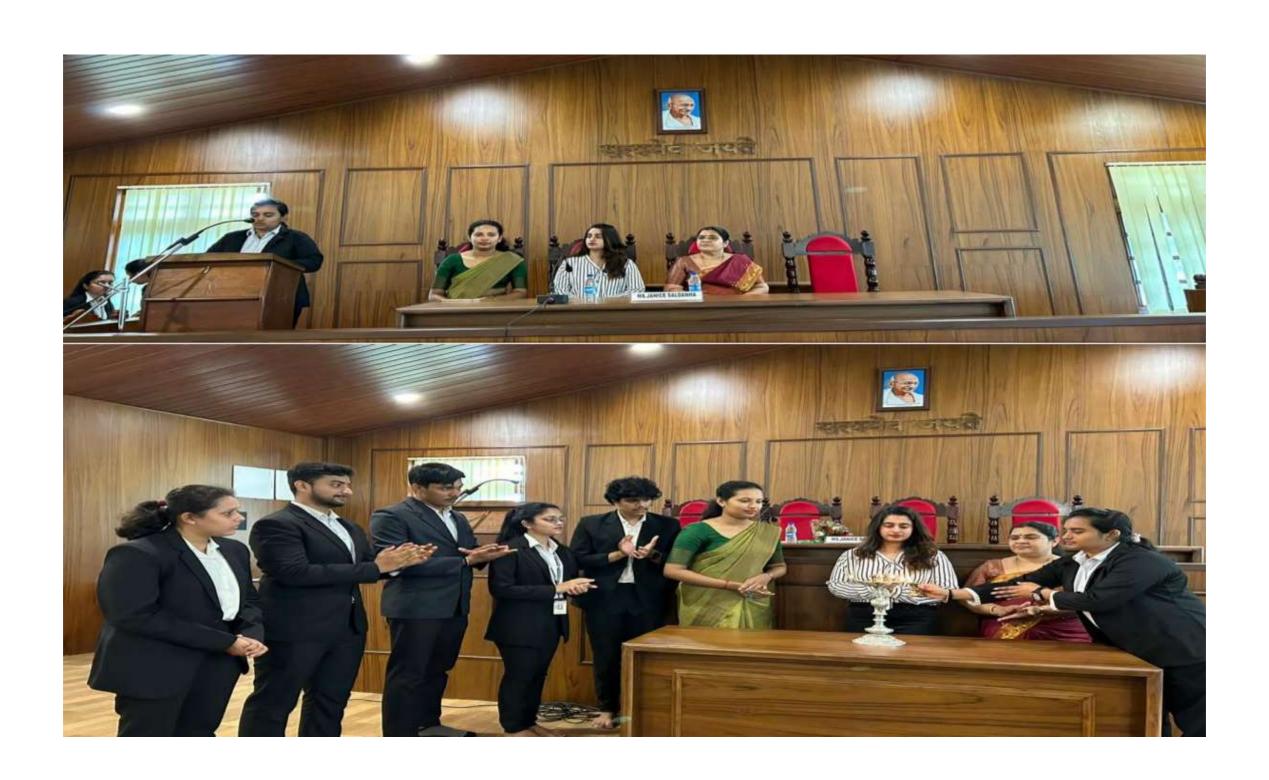

### Summary of the event/ Additional information

An orientation program "Corporate connect" was conducted for the students to give them an idea about how to participate in corporate fests. Ms Janice Saldanha, alumni of our college graced the program by being the resource person. She imparted valuable knowledge and also spoke about her experiences in corporate fests. She provided certain tips to be followed and also regarding the preparations and research to be done before participating in a fest. The students of first year got an opportunity to have an interactive session with their seniors Swasthik, Narasimha, Dale, Shreevara, Priyanka and Purva who spoke regarding their field of expertise such as Best Manager events, marketing, Human Resource, Finance, Public Relations and got a better understanding on how corporate fests work.

The orientation program was presided by Vice Principal, Dr. Balika and well organised with the guidance of Faculty Conveners Ms. Apeksha S Kottari and Ms. Varnitha Shetty, Student Secretary of the cell Tripthi, Student Coordinators Swasthik, Purva, Dale, Vindhya and Ananth.