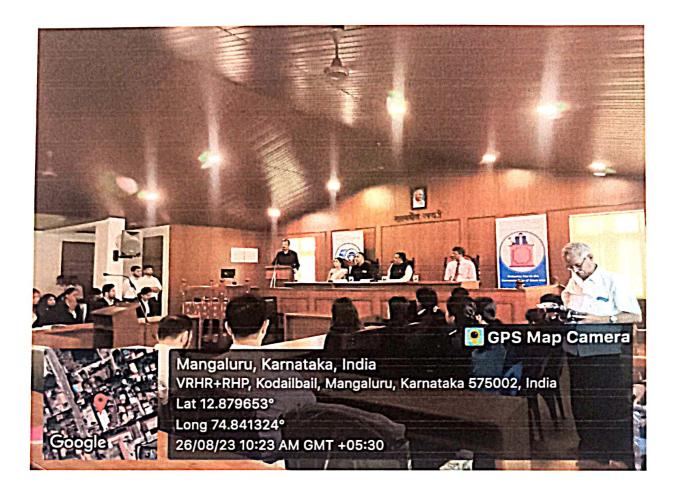

## PHOTOS OF ACTIVITY CONDUCTED BASED ON MOU WITH MANIPAL ACADEMY OF HIGHER EDUCATION (MAHE), MANIPAL **2.** MOCK TRIAL ON "MEDICO LEGAL CASE"

Mangaluru, Karnataka, India VRHR+RHP, Kodailbail, Mangaluru, Karnataka 575002, India Lat 12.879653° Long 74.841324° 26/08/23 10:27 AM GMT +05:30 Welcome You to ponstration of M

#### Summary of the Event/Additional Information:

528

Our college in association with MAHE organised a Demonstration on Mock Trial on Medical Legal Case, which was inaugurated by Dr. B Unnikrishnan. Our students demonstrated the Mock Trial under Uday Kumar Clinical Teacher, Adv Varadaraj, Adv Raghavendra Rao, Adv Naveen B, Dr. Vikram Shetty, Dr. Jayamol P.S., were the presiding officer. Principal Dr. Tharanath presided the programme.