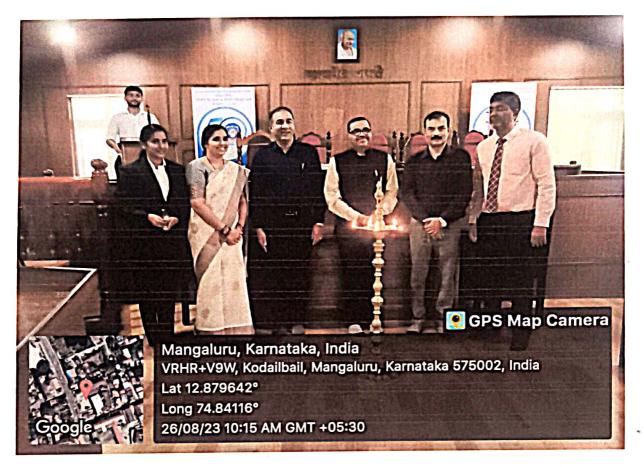

**Event Type:** Extension Activity

Event Date: 26<sup>th</sup> August 2023

Venue: Moot Court Hall, SDMLC, Mangalore.

Number of Participants: 32

| Guest(s)/ Dignitaries | Designation/Affiliation        |  |
|-----------------------|--------------------------------|--|
| 1. Dr. B Unnikrishnan | Dean, KMC, Mangalore           |  |
| 2. Dr. Suresh Shetty  | Associate Dean, KMC, Mangalore |  |
| 3. Dr. Vikram Hegde   | Med Sup, Dharwad SDM College   |  |
|                       |                                |  |

#### Summary of the Event/Additional Information:

528

Our college in association with MAHE organised a Demonstration on Mock Trial on Medical Legal Case, which was inaugurated by Dr. B Unnikrishnan. Our students demonstrated the Mock Trial under Uday Kumar Clinical Teacher, Adv Varadaraj, Adv Raghavendra Rao, Adv Naveen B, Dr. Vikram Shetty, Dr. Jayamol P.S., were the presiding officer. Principal Dr. Tharanath presided the programme.