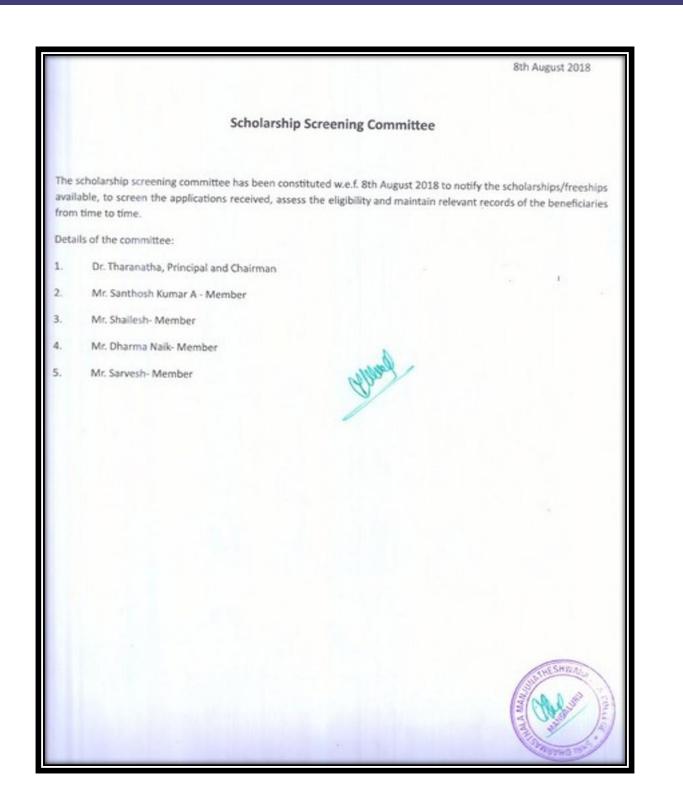

category (if applicable). When online applications are received, these procedural requirements to be followed.

 The application process may involve an evaluation by a scholarship screening committee or designated authorities responsible for assessing eligibility and determining the amount of financial assistance, which is further approved by the institution.

#### Sources of Financial Assistance:

- Financial assistance may be sourced from internal funds allocated by the institution, external scholarships offered by government agencies, private organizations, and philanthropic donors.
- The institution may collaborate with external agencies such as state and national scholarship portals, local government bodies, and corporate sponsors to facilitate access to scholarships and financial aid programs.
- · The management itself comes out with package of scholarship.

#### Awarding Process:

- The awarding process for scholarships, freeships, and fee concessions will be based on the evaluation
  of applications and adherence to the eligibility criteria by the respective agencies.
- Decisions regarding the award of financial assistance will be communicated to students in a timely
  manner, ensuring transparency and accountability in the process.