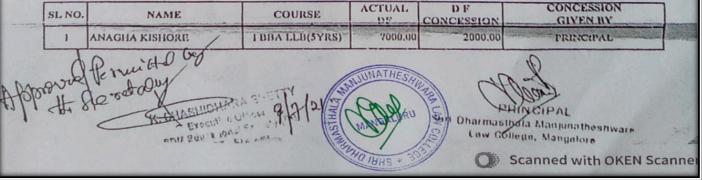

### **Financial Aid and Fee Concessions**

From the academic years 2019-2020 to 2023-2024, the institution has granted fee concessions amounting to approximately ₹386,100. This substantial financial assistance has played a pivotal role in ensuring that students from economically weaker sections can continue their education without the worry of financial burdens.