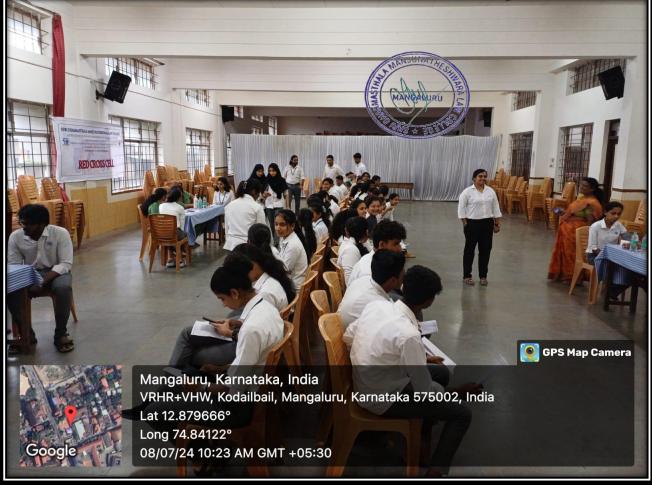

- ➤ Implementation of a Gender Sensitization Policy to foster gender parity.
- ➤ Introduction of a training program on self-defence techniques on annual basis by Mr. Karthik S Kateel and Mrs. Shobalatha, founders of "Swaraksha for Women", Mangaluru.
- ➤ Introduction of a certificate course on POSH (Prevention of Sexual Harassment)
- A placard movement was organized on National Women's Day to raise awareness about women's rights and promote peace, equality, and justice.
- > Guest lectures on 'Understanding Sexual Harassment Law in Action.'
- A workshop on cyber-safe campus practices to address the growing concerns of online safety, particularly pertinent in today's digital age.
- Talk on adolescent problems to provide support and guidance on issues relevant to the student group.
- ➤ Human Rights Cell organized competitions on the theme 'Celebrating the Spirit of Women', and a short video competition on the theme 'Break the Bias.'