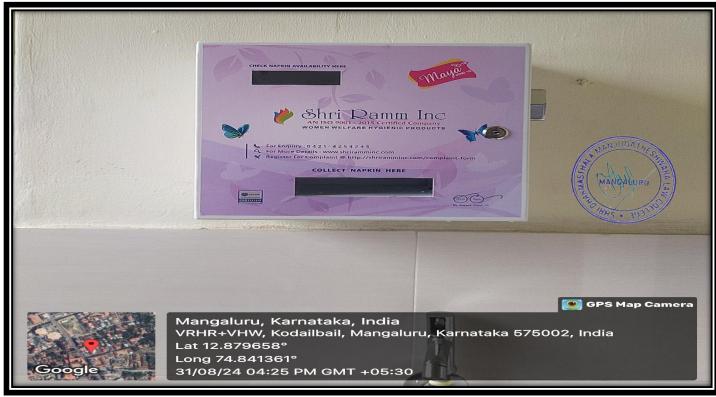

Sponsored By: Shri Dharmasthala Manjunatheshwara Educational Society®, Ujire, D.K.

- A suggestion box is placed near the college office, so that students who want to maintain anonymity can use the same.
- ➤ Installation of CCTV cameras in every classroom, basement, parking, and other areas around the campus provide a secure environment.
- ➤ Hiring of security personnel from Falcon Security to ensure safety within the campus, especially for female students.
- ➤ Intimation to the local police station on all special occasions like college day, fests, etc to provide additional security to the students, especially female students.
- > The faculty of the college ensures that lady students from distant places are escorted in the events of delay in the conclusion of college programs.
- > A Common Room is provided on the first floor for the lady students to provide them a private space.
- A Sanitary Napkin Vending Machine and Incinerator is installed in the Girls' Common Room.
- A professional female counsellor is appointed by the college to cater to the need of psychological requirement. The counsellor visits the college every 15 days.
- ➤ The faculty act as mentors and counsel students in academic related matters as well as personal issues.

- X. Facilities provided to gender:
  - a. Restroom: yes
  - b. Medical facilities: yes
  - c. Gender counselling: yes
  - d. Separate washrooms: yes
  - e. Women's washrooms with sanitary pad dispensers and sanitary pad incinerators: yes
- XI. Safety features provided for genders.
  - Male/female guards at gate: yes
  - CCTV cameras in college premises: yes
  - Any other: separate ladies' room, boys' room and two lady attenders.