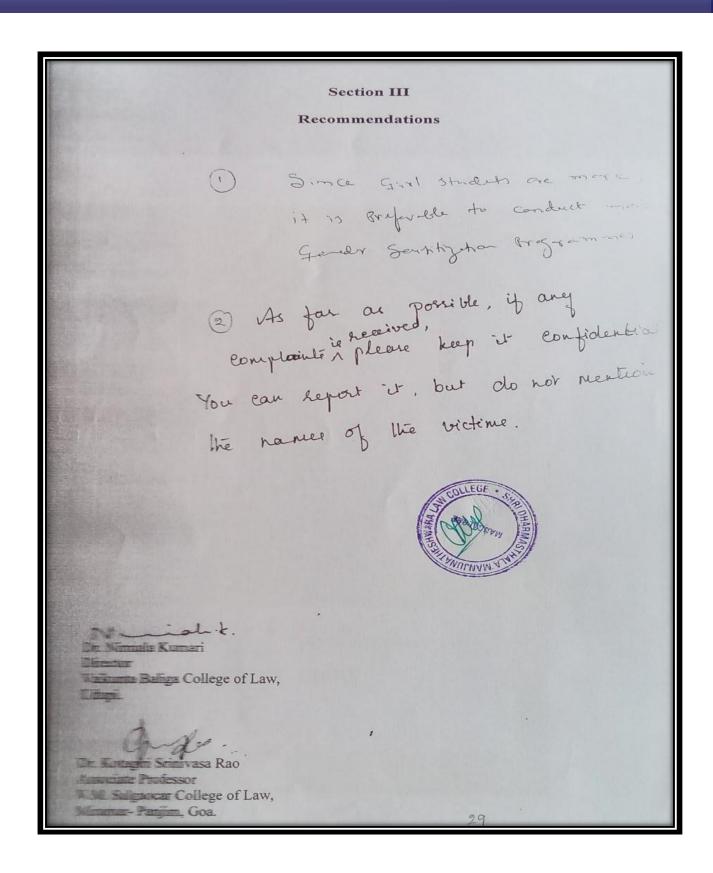

# Section III Recommendations To create a more equitable and supportive environment, we recommend that ne Prostitution: Publish gender audit findings and action plans publichy, ensuring transparency and accountability. Encowage feedback from stakeholders on the gender audif and utilize this feedback to emprove the gender audit process and progress towards gender equality. Regularly monitor progress and evaluate the effectiveness of implemented measures to ensure continuous improvement. Designation Name Signature Dr. B.C. Basappa Chairperson Dr. B.C. Basappa Associate Professor Associate Professor C. Bhimsen Rao National C.B.R. National College of Law College of Law, Shiyamogga Shivamogga Member Mrs. Akshataha A P Principal /IVEKANANDA LAW COLLEG Vivekananda Law College, **PUTTUR, D.K. 574 203** Puttur.

Affiliated to Karnataka State Law University, Hubballi RECOGNIZED BY BAR COUNCIL OF INDIA, NEW DELHI (NAAC Accredited B<sup>++</sup> CGPA 2.9)

Sponsored By: Shri Dharmasthala Manjunatheshwara Educational Society®, Ujire, D.K.