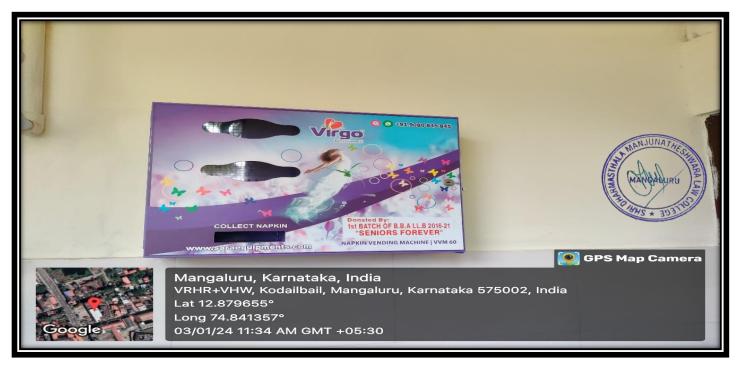

Sponsored By: Shri Dharmasthala Manjunatheshwara Educational Society®, Ujire, D.K.

- A suggestion box is placed near the college office, so that students who want to maintain anonymity can use the same.
- ➤ Installation of CCTV cameras in every classroom, basement, parking, and other areas around the campus provide a secure environment.
- ➤ Hiring of security personnel from Falcon Security to ensure safety within the campus, especially for female students.
- ➤ Intimation to the local police station on all special occasions like college day, fests, etc to provide additional security to the students, especially female students.
- > The faculty of the college ensures that lady students from distant places are escorted in the events of delay in the conclusion of college programs.
- > A Common Room is provided on the first floor for the lady students to provide them a private space.
- A Sanitary Napkin Vending Machine and Incinerator is installed in the Girls' Common Room.
- A professional female counsellor is appointed by the college to cater to the need of psychological requirement. The counsellor visits the college every 15 days.
- ➤ The faculty act as mentors and counsel students in academic related matters as well as personal issues.

Sponsored By: Shri Dharmasthala Manjunatheshwara Educational Society®, Ujire, D.K.

**3. Gender Audit:** A Gender Audit was conducted for the academic years 2023-2024, 2022-2023, 2021-2022, 2020-2021 to assess and ensure gender equality within the institution. The audit aimed to evaluate policies, practices, and the overall campus environment, focusing on promoting inclusivity and addressing gender-related issues.