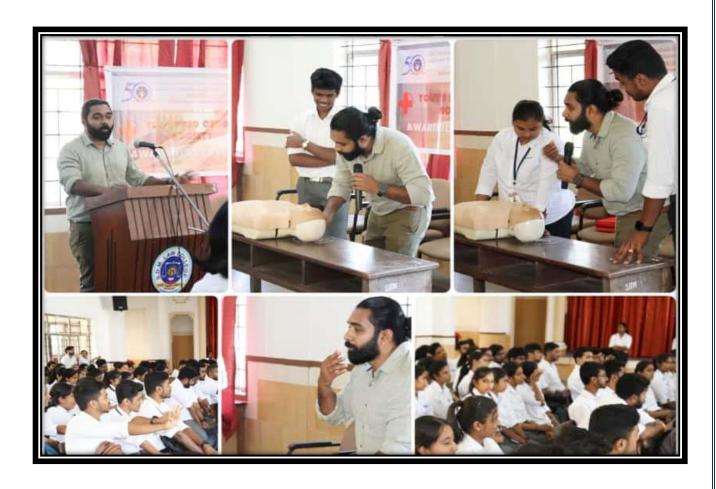

Academic year 2021-2022 - The college has consistently advocated for gender equality and continued to do so this academic year by arranging a Techniques of self-defence for Women training program. The program aimed to enhance their self-confidence and preparedness to tackle unforeseen threats. Mr. Karthik S Kateel, founder, Swaraksha for Women a professional trainer, and Mrs. Shobhalatha, conducted the one-day orientation program. Additionally, the college's Human Rights Cell organized a short video competition on the theme Break the Bias to commemorate International Women's Day. A certificate course on POSH was introduced. The Prevention of Sexual Harassment Cell also plays an active role in gender sensitization. The orientation program for first-year students also covered topics connected to gender sensitization. An essay competition was on the theme Sexual and Reproductive Rights was also conducted for the students. A day workshop on Physical and Mental Health in Adolescence was organized for the students.