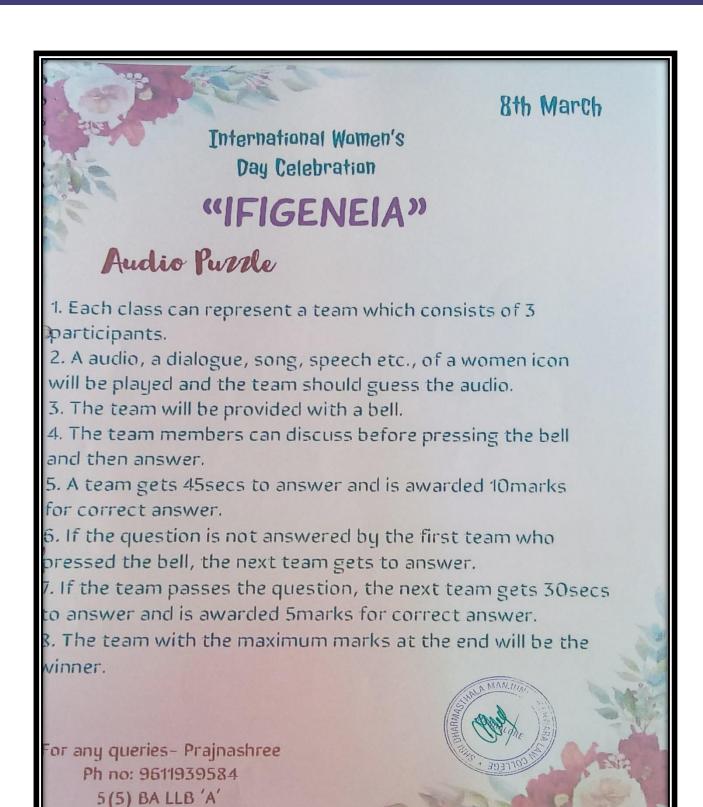

rnataka State Law University, Hubballi Recognized by Bar Council of India, New Delhi (NAAC Accredited  $B^{++}$  CGPA 2.9)





Affiliated to Karnataka State Law University, Hubballi Recognized by Bar Council of India, New Delhi (NAAC Accredited B<sup>++</sup> CGPA 2.9)





Affiliated to Karnataka State Law University, Hubballi Recognized by Bar Council of India, New Delhi (NAAC Accredited B<sup>++</sup> CGPA 2.9)





Affiliated to Karnataka State Law University, Hubballi Recognized by Bar Council of India, New Delhi (NAAC Accredited B<sup>++</sup> CGPA 2.9)





Affiliated to Karnataka State Law University, Hubballi Recognized by Bar Council of India, New Delhi (NAAC Accredited B<sup>++</sup> CGPA 2.9)

Sponsored By: Shri Dharmasthala Manjunatheshwara Educational Society®, Ujire, D.K.



Website: https://sdmlc.ac.in

E-mail: sdmlaw@gmail.com



Affiliated to Karnataka State Law University, Hubballi Recognized by Bar Council of India, New Delhi (NAAC Accredited  $B^{++}$  CGPA 2.9)





Affiliated to Karnataka State Law University, Hubballi Recognized by Bar Council of India, New Delhi (NAAC Accredited B<sup>++</sup> CGPA 2.9)





Affiliated to Karnataka State Law University, Hubballi Recognized by Bar Council of India, New Delhi (NAAC Accredited B<sup>++</sup> CGPA 2.9)

Sponsored By: Shri Dharmasthala Manjunatheshwara Educational Society®, Ujire, D.K.

#### 24. National Girl Child Day- Slogan Writing Competition:



Website: https://sdmlc.ac.in

E-mail: sdmlaw@gmail.com



Affiliated to Karnataka State Law University, Hubballi Recognized by Bar Council of India, New De