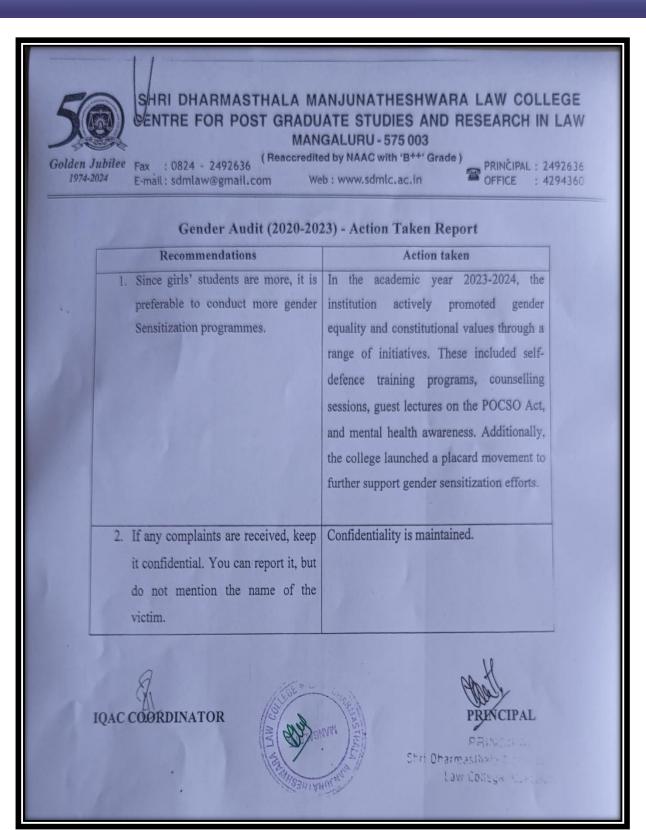

• Prevention of Sexual Harassment cell: yes

IX. Gender sensitization programs conducted in the institution

Academic year 2023-2024- Gender Sensitization: Throughout the academic year, the institution actively promoted gender equality and constitutional values through a range of initiatives. These included self-defence training programs, counselling sessions, guest lectures on the POCSO Act, and mental health awareness. Additionally, the college launched a placard movement to further support gender sensitization efforts.

# Action taken Report

| Sl.<br>No. | Recommendation                                | Action taken                            |
|------------|-----------------------------------------------|-----------------------------------------|
| 1          | Publish Gender Audit findings and action      | Gender Audit report will be uploaded in |
|            | plan publicly, ensuring transparency and      | website.                                |
|            | accountability.                               |                                         |
| 2          | Encourage feedback from stake holders on      | Recommendation will be implemented      |
|            | the gender audit and utilize this feedback to | from academic year 2024-25              |
|            | improve the gender audit process and          |                                         |
|            | progress towards gender equality.             |                                         |
| 3          | Regularly monitor progress and evaluate       | IQAC and women empowerment cell will    |
|            | the effectiveness of implemented measures     | ensure the same.                        |
| T 1        | to ensure continuous improvement.             |                                         |

IQAC Coordinator

PRINCIPAL

Shri Dharmesibala Manjunatheshwara Law College, Mangaluru

Website: https://sdmlc.ac.in

E-mail: sdmlaw@gmail.com

Contact No: 0824-4294360/ 2494236

Page **17** of **251** 

Affiliated to Karnataka State Law University, Hubballi Recognized by Bar Council of India, New Delhi (NAAC Accredited B<sup>++</sup> CGPA 2.9)