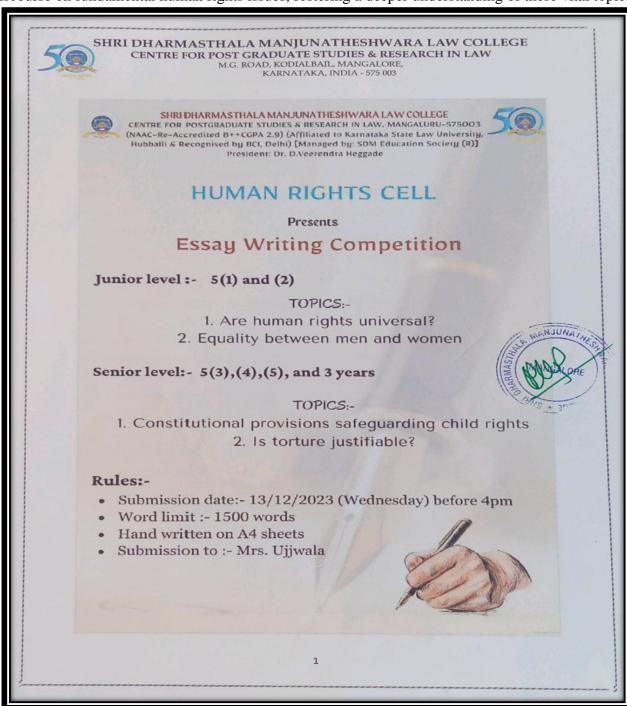

YOUVE SHOWING

Academic year 2022-2023 -this year on account of International Women's Day, the college celebrated Women's Day. The women empowerment cell conducted self-defense techniques for the students. The Huma Rights cell conducted a creative writing competition on the theme: Zero Discrimination Day, and also celebrated Human Rights Day. Counseling Cell conducted a workshop on "Mad Matters: stress, self-care, and social media". Slogan-writing competitions for

National Girl Child Day was organised by Women Empowerment

Facilities provided to gender: (at least 4)

a. Restroom: yes

b. Medical facilities: yes

Website: https://sdmlc.ac.in

E-mail: sdmlaw@gmail.com

Contact No: 0824-4294360/ 2494236