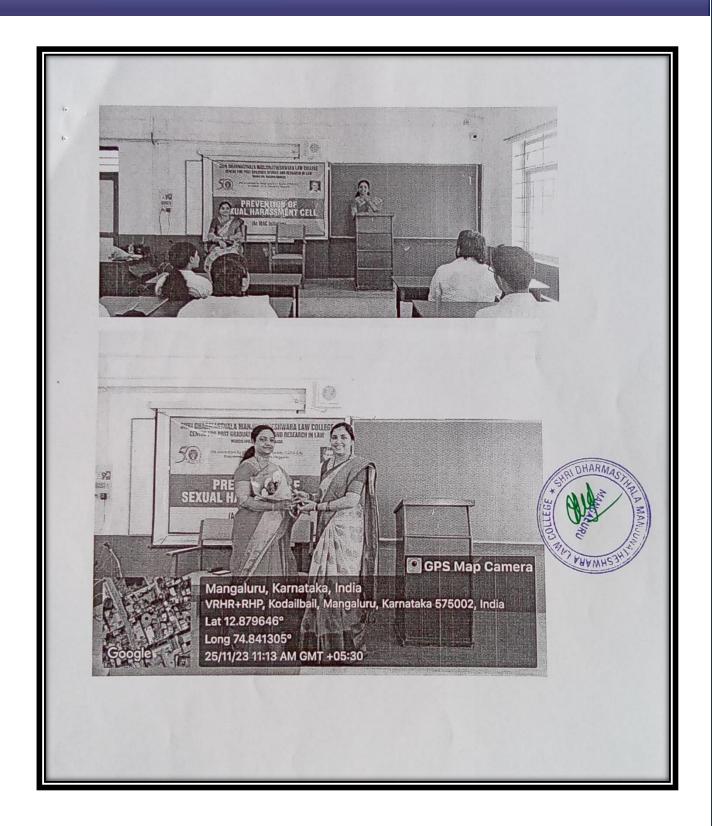

# 6. Prevention of Sexual Harassment Cell (POSH): Prevention of Sexual Harassment Policy