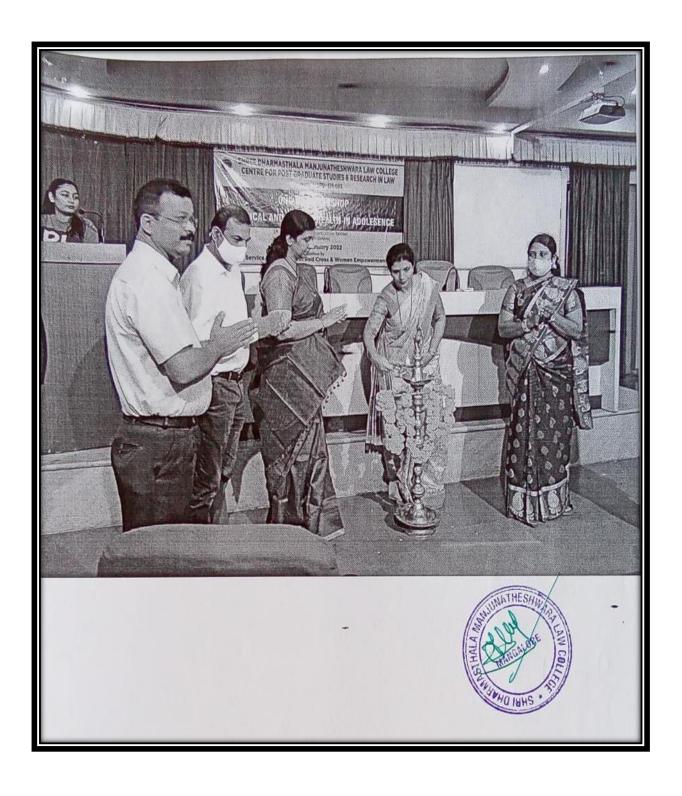

Academic year 2021-2022 - The college has consistently advocated for gender equality and continued to do so this academic year by arranging a Techniques of self-defence for Women training program. The program aimed to enhance their self-confidence and preparedness to tackle unforeseen threats. Mr. Karthik S Kateel, founder, Swaraksha for Women a professional trainer, and Mrs. Shobhalatha, conducted the one-day orientation program. Additionally, the college's Human Rights Cell organized a short video competition on the theme Break the Bias to commemorate International Women's Day. A certificate course on POSH was introduced. The Prevention of Sexual Harassment Cell also plays an active role in gender sensitization. The orientation program for first-year students also covered topics connected to gender sensitization. An essay competition was on the theme Sexual and Reproductive Rights was also conducted for the students. A day workshop on Physical and Mental Health in Adolescence was organized for the students.