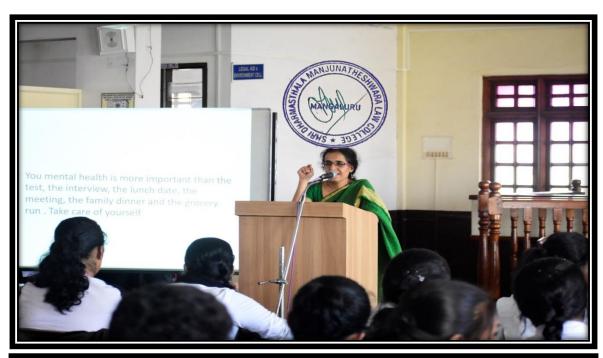

#### Roles

- > The Anti-ragging squad is formed to oversee the implementation of the recommendations of the anti-ragging committee.
- ☐ The Anti-Ragging Squad shall be maintaining vigil, oversight and patrolling functions and shall remain mobile, alert and active at all times in the campus.
- ☐ In any case of ragging sighted, the situation shall be secured, reported to the Anti- Ragging Cell for further course of actions

Website: https://sdmlc.ac.in

E-mail: sdmlaw@gmail.com

Contact No: 0824-4294360/ 2494236

Affiliated to Karnataka State Law University, Hubballi Recognized by Bar Council of India, New Delhi (NAAC Accredited B<sup>++</sup> CGPA 2.9)

Sponsored By: Shri Dharmasthala Manjunatheshwara Educational Society®, Ujire, D.K.

#### **Duties of Ragging Grievant or Witness**

Ragging is a very prohibited and punishable offense by law. If any ragging instances take place, then the following guidelines will help you,

- 1. Do not panic or get scared, start walking towards principal's office
- 2. Do not abuse back or try to answer or to settle the issue on spot
- Immediate help could be requested from any of the Anti-Ragging Cell (ARC)
  members or SDM Law College staff members who are found in the nearest
  distance
- 4. If ragging is observed by a third person then the same may be immediately brought to the notice of any of the Anti-Ragging Cell (ARC) members or SDMLC staff members for help in the nearest distance
- A written complaint has to be submitted to the Anti-Ragging Cell (ARC)
  describing the ragging instance completely with date, time and place of
  happening
- The complaint should contain the identity of the complainant and the identity of the alleged
- 7. The complainant should submit the complaint in person to any of the Anti-Ragging Cell (ARC) members
- 8. The confidentiality of the complainant and any other applicable issues shall be maintained

Affiliated to Karnataka State Law University, Hubballi Recognized by Bar Council of India, New Delhi (NAAC Accredited B<sup>++</sup> CGPA 2.9)

Sponsored By: Shri Dharmasthala Manjunatheshwara Educational Society®, Ujire, D.K.

## Redressal of Ragging Cases

In case of any ragging case reported

- If the ragging instance is reported to be in occurrence, then the Anti-Ragging Cell (ARC) members shall immediately arrange for securing the complainant and/or victim
- 2. The victim should be taken for counseling
- 3. A written complaint shall be received from the complainant and/or victim describing the full details instance, date, time and place of occurrence
- The complainant's and/or victim's identity such as name, branch, semester, section, contact number, e-mail id, parent's name, parent's contact shall be obtained
- 5. The allege d's identity such as name, branch, semester, section, contact number, e-mail id, parent's name, parent's contact shall be obtained
- 6. The complaint shall be documented in the file with member secretary
- 7. The complaint shall be brought to the notice of the chairman
- 8. A hearing shall be held in consultation with the chairman to resolve the issue to decide upon the action
- 9. The actions against the alleged if found guilty shall be recommended by the Anti-Ragging Cell (ARC) to the Head of the institution in reference to the recommended actions by the SDM Education Society or the University and Supreme Court orders.

Website: https://sdmlc.ac.in

E-mail: sdmlaw@gmail.com

Contact No: 0824-4294360/ 2494236

Page **57** of **251** 

Affiliated to Karnataka State Law University, Hubballi Recognized by Bar Council of India, New Delhi (NAAC Accredited B<sup>++</sup> CGPA 2.9)