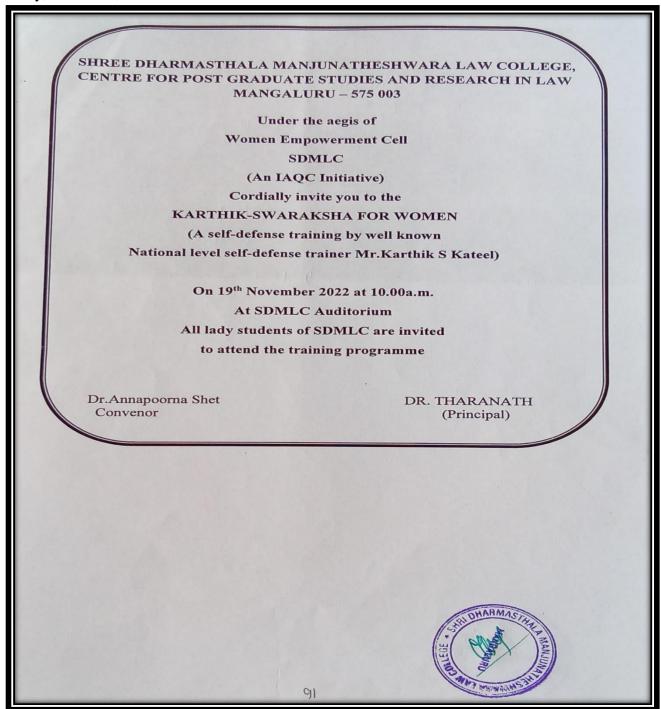

- ➤ Implementation of a Gender Sensitization Policy to foster gender parity.
- ➤ Introduction of a training program on self-defence techniques on annual basis by Mr. Karthik S Kateel and Mrs. Shobalatha, founders of "Swaraksha for Women", Mangaluru.
- ➤ Introduction of a certificate course on POSH (Prevention of Sexual Harassment)
- A placard movement was organized on National Women's Day to raise awareness about women's rights and promote peace, equality, and justice.
- > Guest lectures on 'Understanding Sexual Harassment Law in Action.'
- A workshop on cyber-safe campus practices to address the growing concerns of online safety, particularly pertinent in today's digital age.
- Talk on adolescent problems to provide support and guidance on issues relevant to the student group.
- ➤ Human Rights Cell organized competitions on the theme 'Celebrating the Spirit of Women', and a short video competition on the theme 'Break the Bias.'