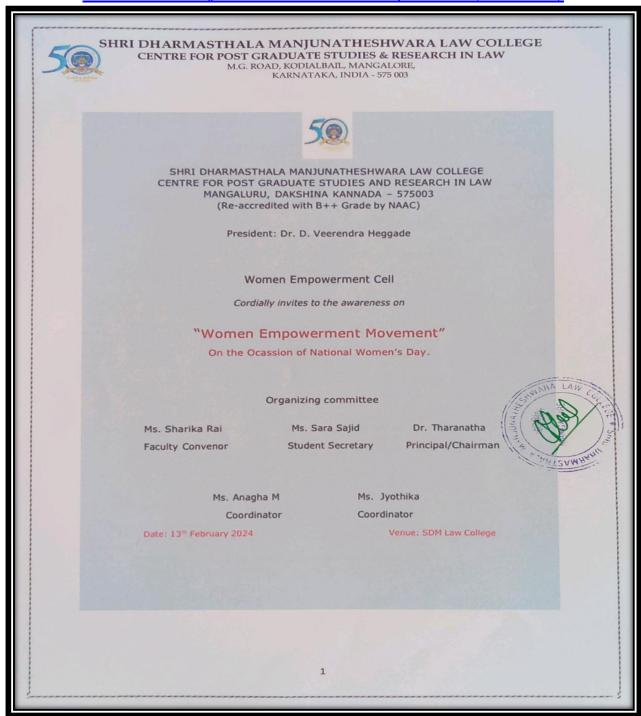

#### 2. Gender Sensitization Policy:

SHRI DHARMASTHALA MANJUNATHESHWARA LAW COLLEGE CENTRE FOR POST GRADUATE STUDIES AND RESEARCH IN LAW

**MANGALURU - 575 003** 

den Jubilee Fax

Fax: 0824 - 2492636 (F E-mail: sdmlaw@gmail.com

(Reaccredited by NAAC with 'B++' Grade )
om Web: www.sdmlc.ac.in

PRINCIPAL: 2492636 OFFICE: 4294360

Date: 05-12-2022

#### **Gender Sensitization Policy**

#### Introduction

SDM Law College recognizes the importance of creating a safe, inclusive, and respectful environment for all members of its community. As part of our commitment to promoting equality and preventing discrimination, harassment, and gender-based violence, we hereby introduce this Gender Sensitization Policy with effect from 10 December 2023.