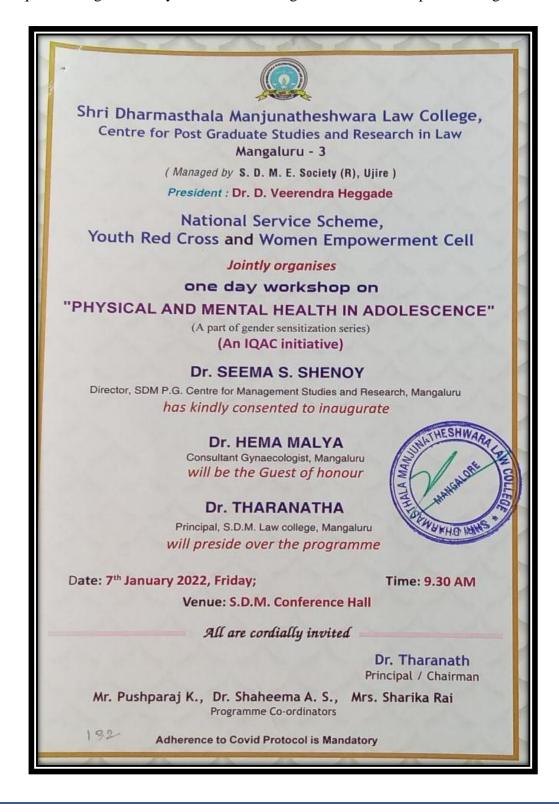

Academic year 2021-2022 - The college has consistently advocated for gender equality and continued to do so this academic year by arranging a Techniques of self-defence for Women training program. The program aimed to enhance their self-confidence and preparedness to tackle unforeseen threats. Mr. Karthik S Kateel, founder, Swaraksha for Women a professional trainer, and Mrs. Shobhalatha, conducted the one-day orientation program. Additionally, the college's Human Rights Cell organized a short video competition on the theme Break the Bias to commemorate International Women's Day. A certificate course on POSH was introduced. The Prevention of Sexual Harassment Cell also plays an active role in gender sensitization. The orientation program for first-year students also covered topics connected to gender sensitization. An essay competition was on the theme Sexual and Reproductive Rights was also conducted for the students. A day workshop on Physical and Mental Health in Adolescence was organized for the students.