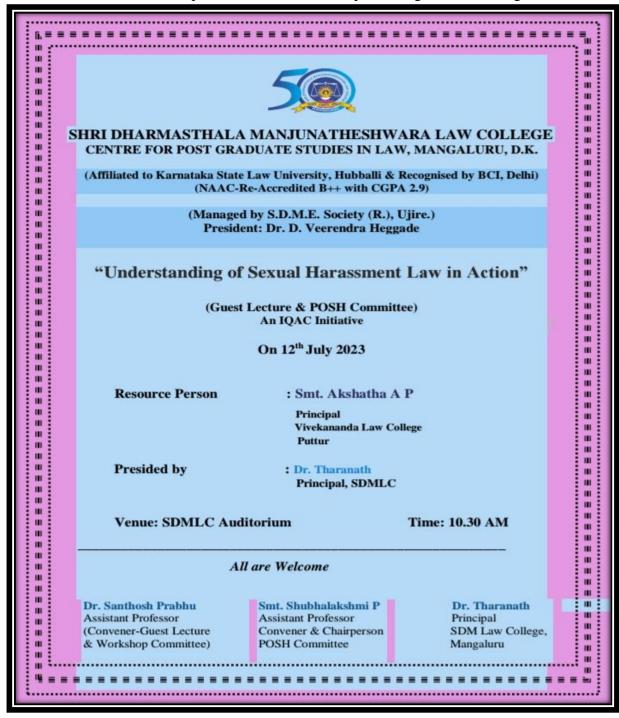

admission data available: yes

Lacer progression gender-wise: yes

1

A STANDING MALLING MAL

11

Website: https://sdmlc.ac.in

E-mail: sdmlaw@gmail.com

Affiliated to Karnataka State Law University, Hubballi Recognized by Bar Council of India, New Delhi (NAAC Accredited B<sup>++</sup> CGPA 2.9)

Sponsored By: Shri Dharmasthala Manjunatheshwara Educational Society®, Ujire, D.K.