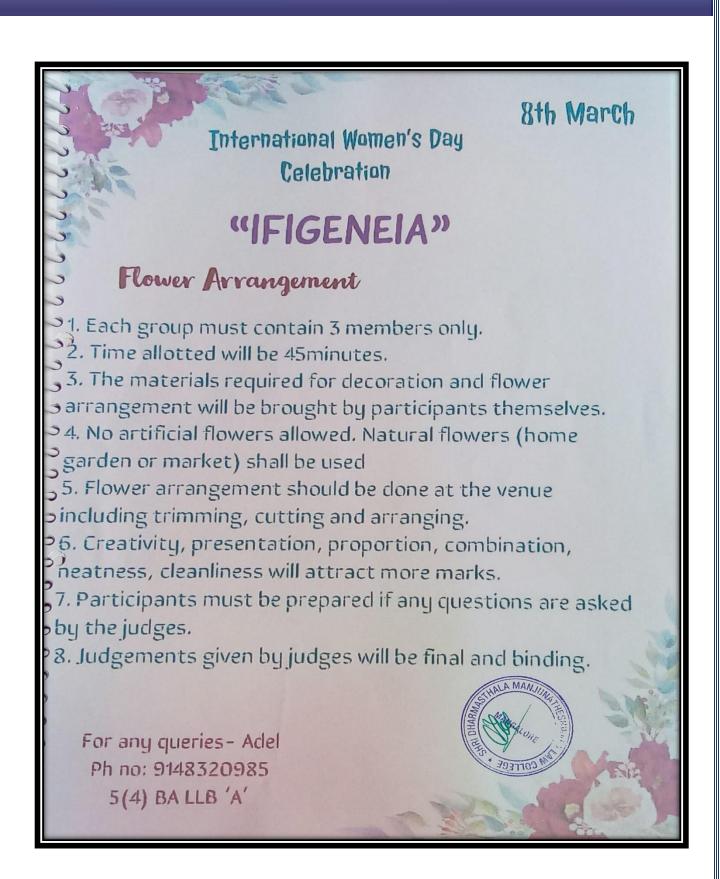

YOUVE SHOWING

Academic year 2022-2023 -this year on account of International Women's Day, the college celebrated Women's Day. The women empowerment cell conducted self-defense techniques for the students. The Huma Rights cell conducted a creative writing competition on the theme: Zero Discrimination Day, and also celebrated Human Rights Day. Counseling Cell conducted a workshop on "Mad Matters: stress, self-care, and social media". Slogan-writing competitions for

National Girl Child Day was organised by Women Empowerment

Facilities provided to gender: (at least 4)

a. Restroom: yes

b. Medical facilities: yes

Website: https://sdmlc.ac.in

E-mail: sdmlaw@gmail.com

Contact No: 0824-4294360/ 2494236