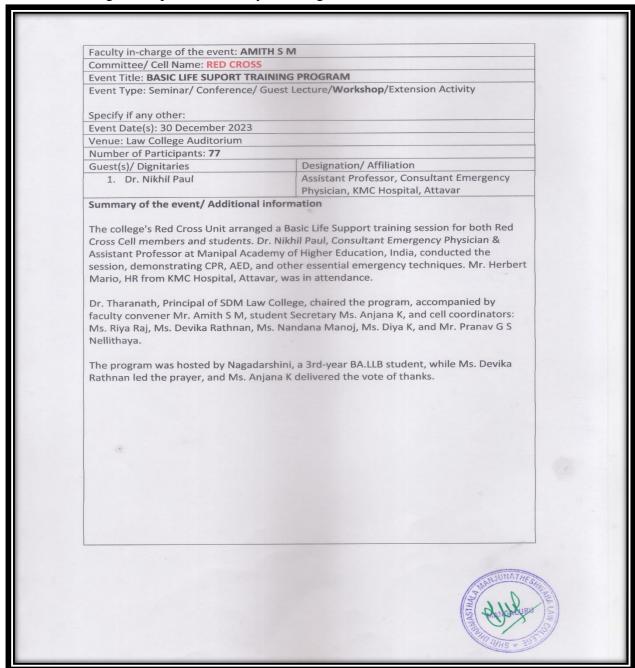

| Hamma               |
|    | THE STORES AND AND AND ADDRESS OF THE PARTY | G. Packlett do Blad |



Affiliated to Karnataka State Law University, Hubballi Recognized by Bar Council of India, New Delhi (NAAC Accredited B<sup>++</sup> CGPA 2.9)

Sponsored By: Shri Dharmasthala Manjunatheshwara Educational Society®, Ujire, D.K.

**14. Basic Life Support Training Program:** The college organized a Basic Life Support Training Program, where Dr Nikhil Paul, Consultant Emergency Physician & Assistant Professor at Manipal Academy of Higher Education, conducted the session. He demonstrated critical emergency techniques, including CPR, AED usage, and other essential life-saving skills, equipping participants with the knowledge to respond effectively in emergencies.





Affiliated to Karnataka State Law University, Hubballi Recognized by Bar Council of India, New Delhi (NAAC Accredited B<sup>++</sup> CGPA 2.9)

Sponsored By: Shri Dharmasthala Manjunatheshwara Educational Society®, Ujire, D.K.

# SHRI DHARMASTHALA MANJUNATHESHWARA LAW COLLEGE CENTRE FOR POST GRADUATE STUDIES & RESEARCH IN LAW MANGALURU- 575003

(NAAC-Re-Accredited B++ CGPA 2.9)
(Affiliated to Karnataka State Law University, Hubballi & Recognised by BCI, Delhi)
[Managed by: SDM Education Society (R)]
President: Dr. D. Veerendra Heggade





In Collaboration With
KMC Hospital, Attavar
Is Organising



# BASIC LIFE SUPPORT TRAINING

Dr.Nikhil Paul
Emergency Physician
Manipal Academy

On 30th December 2023 at 11:00 AM in SDM Law College Auditorium

Amith S.M.

Faculty Convener

Dr. Tharana