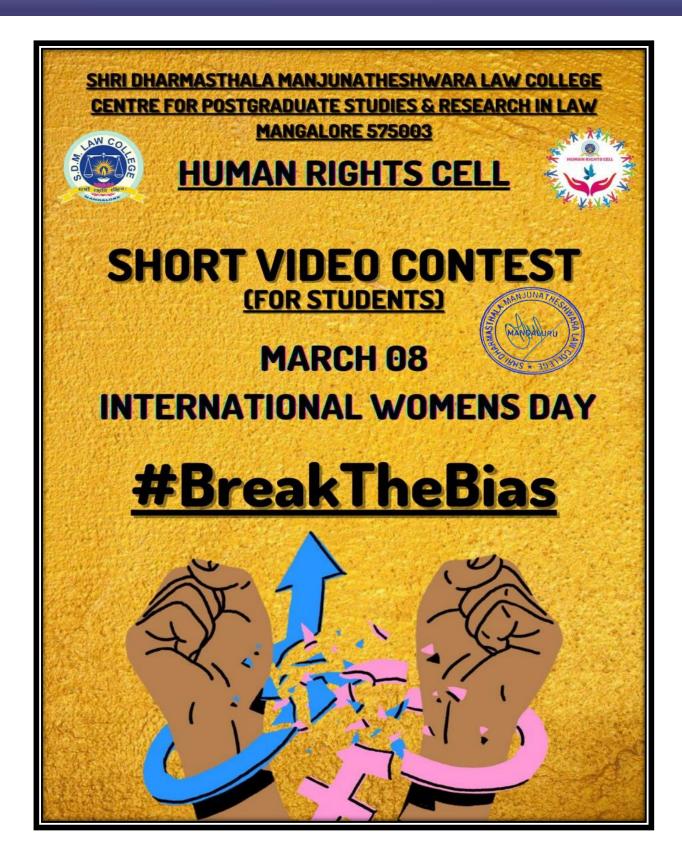

Academic year 2021-2022 - The college has consistently advocated for gender equality and continued to do so this academic year by arranging a Techniques of self-defence for Women training program. The program aimed to enhance their self-confidence and preparedness to tackle unforeseen threats. Mr. Karthik S Kateel, founder, Swaraksha for Women a professional trainer, and Mrs. Shobhalatha, conducted the one-day orientation program. Additionally, the college's Human Rights Cell organized a short video competition on the theme Break the Bias to commemorate International Women's Day. A certificate course on POSH was introduced. The Prevention of Sexual Harassment Cell also plays an active role in gender sensitization. The orientation program for first-year students also covered topics connected to gender sensitization. An essay competition was on the theme Sexual and Reproductive Rights was also conducted for the students. A day workshop on Physical and Mental Health in Adolescence was organized for the students.