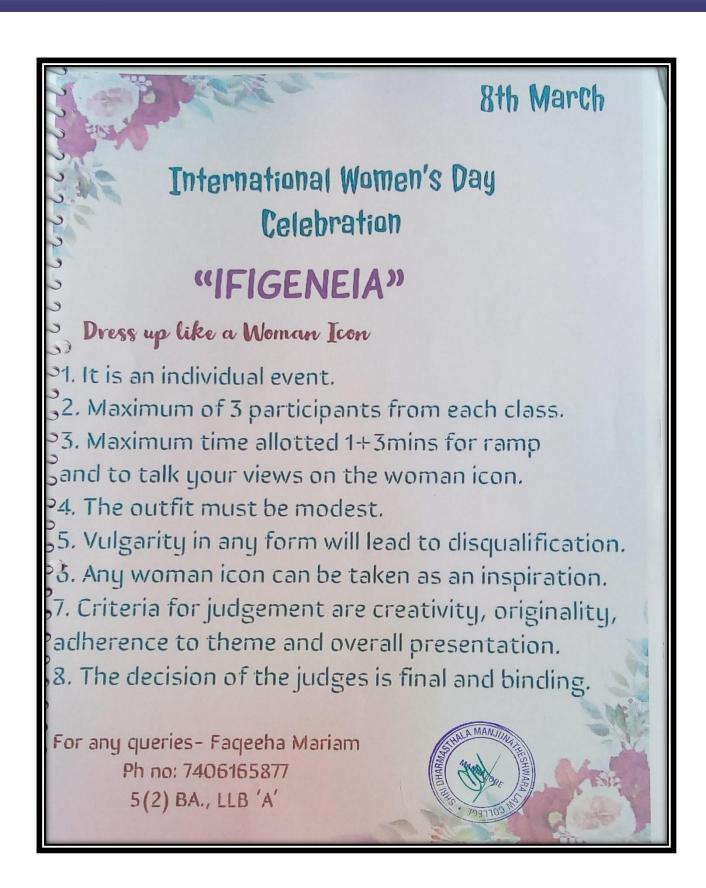

Academic year 2021-2022 - The college has consistently advocated for gender equality and continued to do so this academic year by arranging a Techniques of self-defence for Women training program. The program aimed to enhance their self-confidence and preparedness to tackle unforeseen threats. Mr. Karthik S Kateel, founder, Swaraksha for Women a professional trainer, and Mrs. Shobhalatha, conducted the one-day orientation program. Additionally, the college's Human Rights Cell organized a short video competition on the theme Break the Bias to commemorate International Women's Day. A certificate course on POSH was introduced. The Prevention of Sexual Harassment Cell also plays an active role in gender sensitization. The orientation program for first-year students also covered topics connected to gender sensitization. An essay competition was on the theme Sexual and Reproductive Rights was also conducted for the students. A day workshop on Physical and Mental Health in Adolescence was organized for the students.

YOUVE SHOWING

Academic year 2022-2023 -this year on account of International Women's Day, the college celebrated Women's Day. The women empowerment cell conducted self-defense techniques for the students. The Huma Rights cell conducted a creative writing competition on the theme: Zero Discrimination Day, and also celebrated Human Rights Day. Counseling Cell conducted a workshop on "Mad Matters: stress, self-care, and social media". Slogan-writing competitions for

National Girl Child Day was organised by Women Empowerment

Facilities provided to gender: (at least 4)

a. Restroom: yes

b. Medical facilities: yes

Website: https://sdmlc.ac.in

E-mail: sdmlaw@gmail.com

Contact No: 0824-4294360/ 2494236