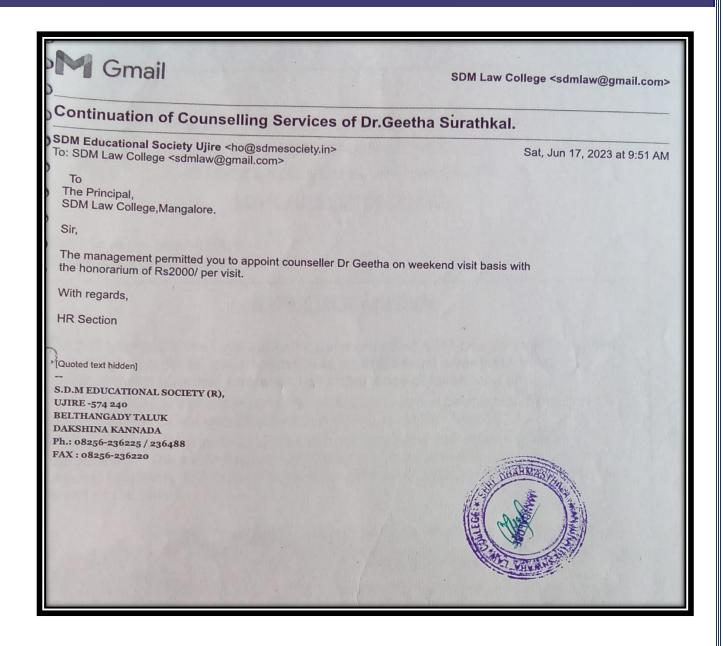

Sponsored By: Shri Dharmasthala Manjunatheshwara Educational Society®, Ujire, D.K.

**5.** Counselling Sessions Register: The Counselling Sessions Register records visits by Dr. Geetha Sharath, who provides counselling services on campus. She visits once every 15 days and is also available on additional days when needed, offering support to students.