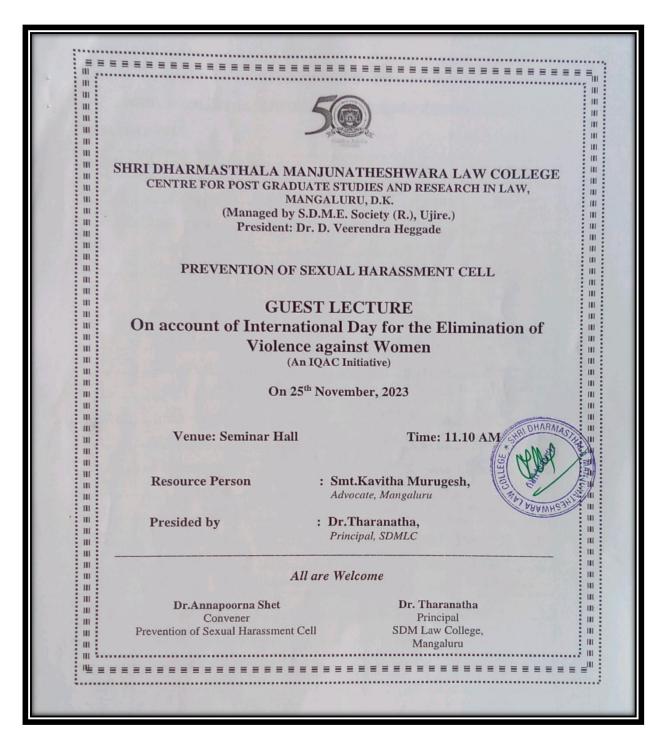

# 6. Prevention of Sexual Harassment Cell (POSH): Prevention of Sexual Harassment Policy