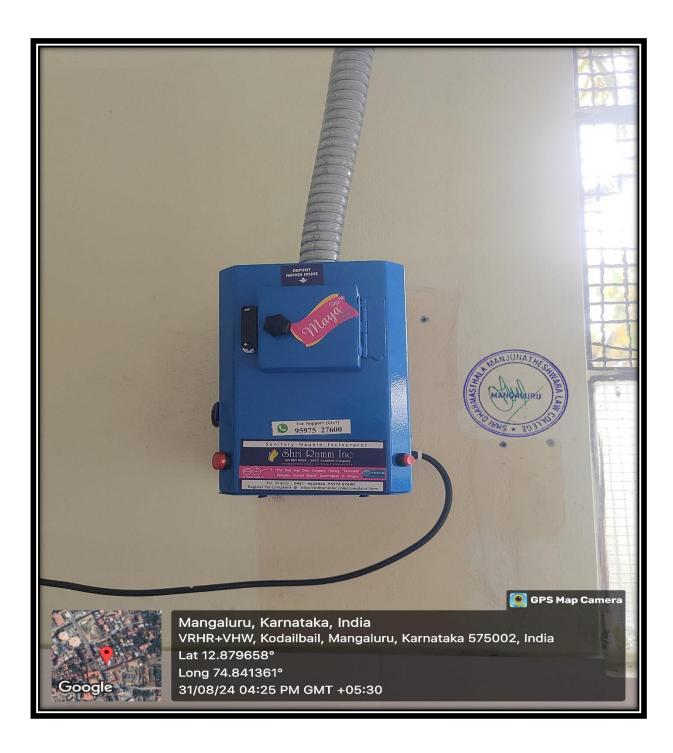

Sponsored By: Shri Dharmasthala Manjunatheshwara Educational Society®, Ujire, D.K.

- A suggestion box is placed near the college office, so that students who want to maintain anonymity can use the same.
- ➤ Installation of CCTV cameras in every classroom, basement, parking, and other areas around the campus provide a secure environment.
- ➤ Hiring of security personnel from Falcon Security to ensure safety within the campus, especially for female students.
- ➤ Intimation to the local police station on all special occasions like college day, fests, etc to provide additional security to the students, especially female students.
- > The faculty of the college ensures that lady students from distant places are escorted in the events of delay in the conclusion of college programs.
- > A Common Room is provided on the first floor for the lady students to provide them a private space.
- A Sanitary Napkin Vending Machine and Incinerator is installed in the Girls' Common Room.
- A professional female counsellor is appointed by the college to cater to the need of psychological requirement. The counsellor visits the college every 15 days.
- ➤ The faculty act as mentors and counsel students in academic related matters as well as personal issues.

- X. Facilities provided to gender:
  - a. Restroom: yes
  - b. Medical facilities: yes
  - c. Gender counselling: yes
  - d. Separate washrooms: yes
  - e. Women's washrooms with sanitary pad dispensers and sanitary pad incinerators: yes
- XI. Safety features provided for genders.
  - Male/female guards at gate: yes
  - CCTV cameras in college premises: yes
  - Any other: separate ladies' room, boys' room and two lady attenders.