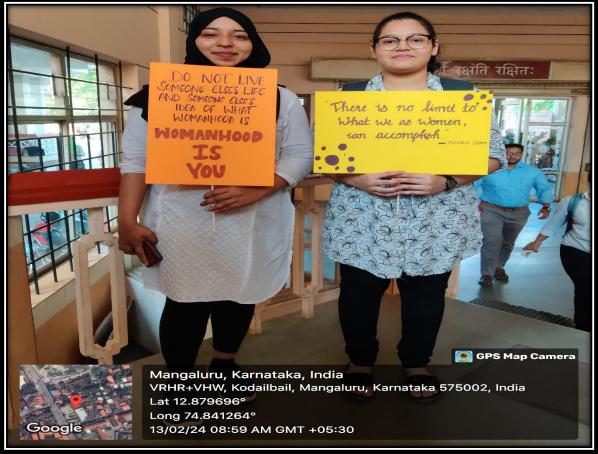

- ➤ Implementation of a Gender Sensitization Policy to foster gender parity.
- ➤ Introduction of a training program on self-defence techniques on annual basis by Mr. Karthik S Kateel and Mrs. Shobalatha, founders of "Swaraksha for Women", Mangaluru.
- ➤ Introduction of a certificate course on POSH (Prevention of Sexual Harassment)
- A placard movement was organized on National Women's Day to raise awareness about women's rights and promote peace, equality, and justice.
- > Guest lectures on 'Understanding Sexual Harassment Law in Action.'
- A workshop on cyber-safe campus practices to address the growing concerns of online safety, particularly pertinent in today's digital age.
- Talk on adolescent problems to provide support and guidance on issues relevant to the student group.
- ➤ Human Rights Cell organized competitions on the theme 'Celebrating the Spirit of Women', and a short video competition on the theme 'Break the Bias.'

• Prevention of Sexual Harassment cell: yes

IX. Gender sensitization programs conducted in the institution

Academic year 2023-2024- Gender Sensitization: Throughout the academic year, the institution actively promoted gender equality and constitutional values through a range of initiatives. These included self-defence training programs, counselling sessions, guest lectures on the POCSO Act, and mental health awareness. Additionally, the college launched a placard movement to further support gender sensitization efforts.