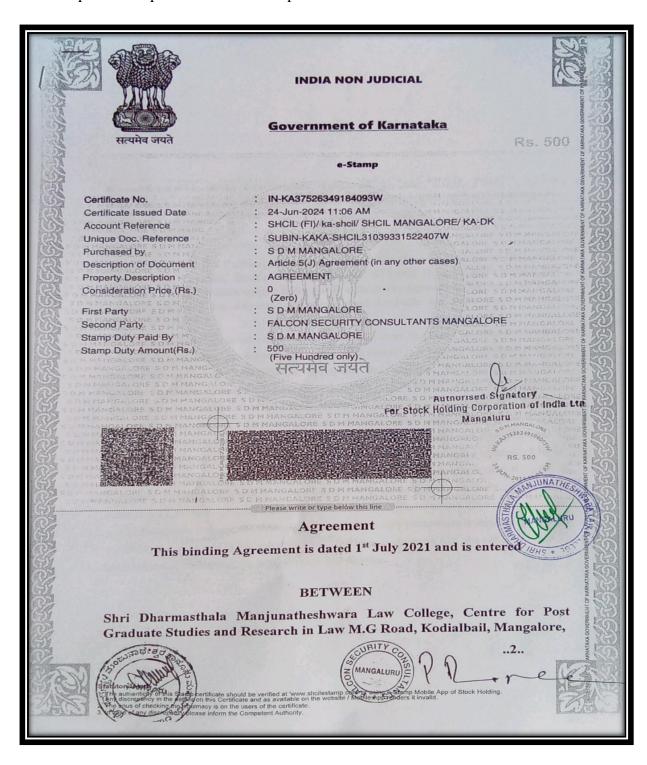

Sponsored By: Shri Dharmasthala Manjunatheshwara Educational Society®, Ujire, D.K.

**4. Falcon Security Consultants** is contracted to provide security services, ensuring a safe and secure environment. Their role includes maintaining vigilance and addressing any potential security concerns to protect the premises and its occupants.

-2-

Karnataka-575 003 (hereinafter referred to as "First Party" which expression shall mean and include its administrator and permitted assigns)

AND

Mr. Ramachandra Puttur, Falcon Security Consultants, Kairanna Building, Opp Jyothi Talkies, Balmatta, Mangalore, 575 001 (herein after called the "Second Party" which expression shall unless repugnant to the meaning or context thereof be deemed to mean and include its successors of the OTHER PARTY)

Shri Dharmasthala Manjunatheshwara Law College, Centre for Post Graduate Studies and Research in Law, Mangalore (hereinafter referred as SDMLC), a premier institution in Legal Education on Coastal Karnataka is Sponsored and managed by Shri Dharmasthala Manjunatheshwara Educational Society (R), Ujire, D.K District under the benevolent Presidentship of Padmavibhushan Dr. D. Veerendra Heggade. Dharmasthala is a religious abode known for Dharma, Nyaya and traditions and has a unique place in the cultural ethos of India. In 1974 the college commenced under the Mysore University and now affiliated to Karnataka State Law University (KSLU), Hubli and recognised by the Bar Council of India. The Institution has grown in stature to become one of the premier institutions in the state of Karnataka imparting high quality legal education in India through its various Courses like 5 years B.A LL.B, B.B.A LL.B, 3 years LL.B and LL.M in Business and Trade Law. In its 50 years of academic journey, the institution through the quality parameters is standing one of the top 20 legal institutions in the country. With 1000 plus students on roll, the college advanced to the forefront in converting the legal passion into practice.