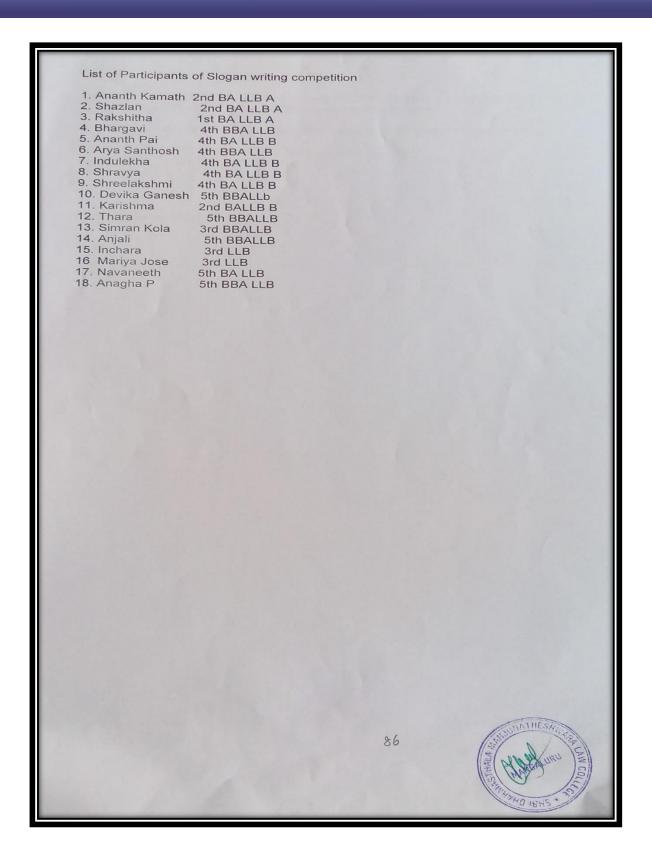

YOUVE SHOWING

Academic year 2022-2023 -this year on account of International Women's Day, the college celebrated Women's Day. The women empowerment cell conducted self-defense techniques for the students. The Huma Rights cell conducted a creative writing competition on the theme: Zero Discrimination Day, and also celebrated Human Rights Day. Counseling Cell conducted a workshop on "Mad Matters: stress, self-care, and social media". Slogan-writing competitions for

National Girl Child Day was organised by Women Empowerment

Facilities provided to gender: (at least 4)

a. Restroom: yes

b. Medical facilities: yes

Website: https://sdmlc.ac.in

E-mail: sdmlaw@gmail.com

Contact No: 0824-4294360/ 2494236