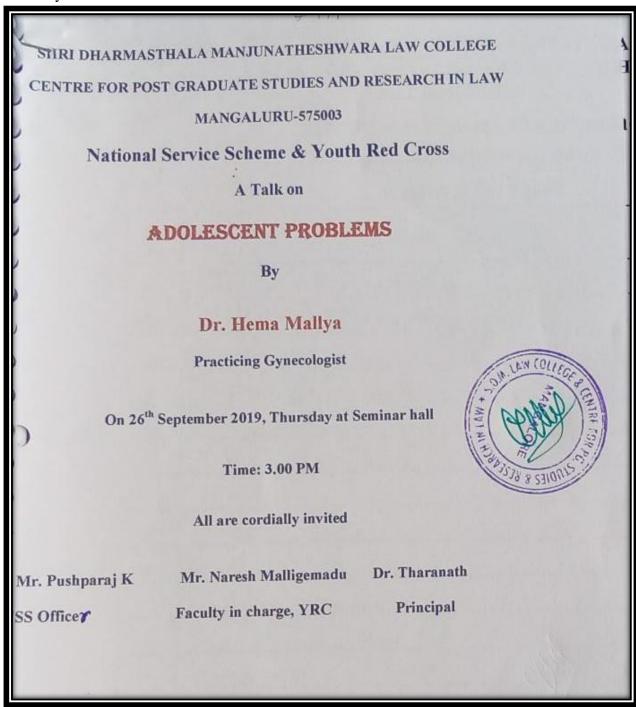

| 31. | Essay Writing Competition on Sexual and Reproductive Rights             | 221-222 |
|-----|-------------------------------------------------------------------------|---------|
| 32. | Orientation Program: Youth: Moral and Social Behaviour, Drug            | 223-224 |
|     | Awareness and Cyber Crimes                                              |         |
| 33. | Installation of Sanitary Nakin Vending Machine                          | 225     |
| 34. | Celebrating the Spirit of Women                                         | 226-228 |
|     | 2020-2021                                                               | 229     |
| 35. | Mental Health: A Repressed Right                                        | 230-232 |
|     | 2019-2020                                                               | 233     |
| 36. | National Conference on Crime Against Women: Laws and Its Implementation | 234-239 |
| 37. | Equanimity- World Mental Health Day                                     | 240-247 |
| 38. | A Talk on Adolescent Problems                                           | 248-250 |
| 39. | A Workshop on Cyber Safe Campus                                         | 251     |

- ➤ Implementation of a Gender Sensitization Policy to foster gender parity.
- ➤ Introduction of a training program on self-defence techniques on annual basis by Mr. Karthik S Kateel and Mrs. Shobalatha, founders of "Swaraksha for Women", Mangaluru.
- ➤ Introduction of a certificate course on POSH (Prevention of Sexual Harassment)
- A placard movement was organized on National Women's Day to raise awareness about women's rights and promote peace, equality, and justice.
- > Guest lectures on 'Understanding Sexual Harassment Law in Action.'
- A workshop on cyber-safe campus practices to address the growing concerns of online safety, particularly pertinent in today's digital age.
- Talk on adolescent problems to provide support and guidance on issues relevant to the student group.
- ➤ Human Rights Cell organized competitions on the theme 'Celebrating the Spirit of Women', and a short video competition on the theme 'Break the Bias.'