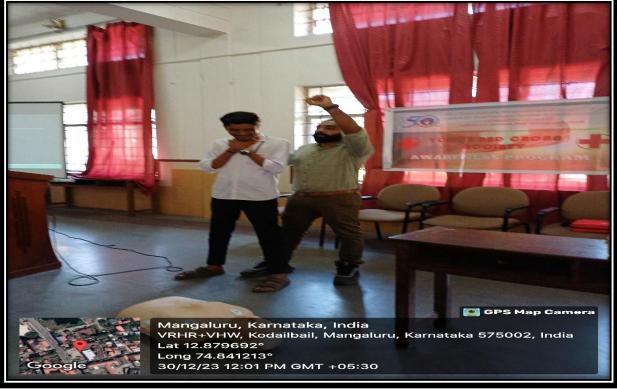

OST GRADUATE STUDIES & RESEARCH IN LAW MANGALURU- 575003

(NAAC-Re-Accredited B++ CGPA 2.9)
(Affiliated to Karnataka State Law University, Hubballi & Recognised by BCI, Delhi)
[Managed by: SDM Education Society (R)]
President: Dr. D. Veerendra Heggade





In Collaboration With
KMC Hospital, Attavar
Is Organising



# BASIC LIFE SUPPORT TRAINING

Dr.Nikhil Paul
Emergency Physician
Manipal Academy

On 30th December 2023 at 11:00 AM in SDM Law College Auditorium

Amith S.M.

Faculty Convener

Dr. Tharanath

Principal

Anjana K

Student Secretary

STUDENT COORDINATORS

Riya Raj

Devika Rathnan

Nandana. Manoj

Diya K

Pranav G. S Nellithaya



Affiliated to Karnataka State Law University, Hubballi Recognized by Bar Council of India, New Delhi (NAAC Accredited  $\mathrm{B}^{++}$  CGPA 2.9)







Affiliated to Karnataka State Law University, Hubballi Recognized by Bar Council of India, New Delhi (NAAC Accredited  $\mathrm{B}^{++}$  CGPA 2.9)





Affiliated to Karnataka State Law University, Hubballi Recognized by Bar Council of India, New Delhi (NAAC Accredited B<sup>++</sup> CGPA 2.9)

| Sl. No | REGISTRATION FORM | Class         | Signature