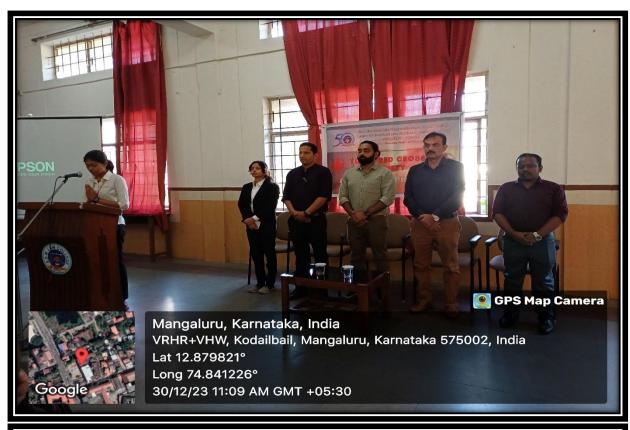

POST GRADUATE STUDIES & RESEARCH IN LAW MANGALURU- 575003

(NAAC-Re-Accredited B++ CGPA 2.9)
(Affiliated to Karnataka State Law University, Hubballi & Recognised by BCI, Delhi)
[Managed by: SDM Education Society (R)]
President: Dr. D. Veerendra Heggade





In Collaboration With
KMC Hospital, Attavar
Is Organising



# BASIC LIFE SUPPORT TRAINING

Dr.Nikhil Paul
Emergency Physician
Manipal Academy

On 30th December 2023 at 11:00 AM in SDM Law College Auditorium

Amith S.M.

Faculty Convener

Dr. Tharanath

Principal

Anjana K

Student Secretary

STUDENT COORDINATORS

Riya Raj

Devika Rathnan

Nandana. Manoj

Diya K

Pranav G. S Nellithaya



Affiliated to Karnataka State Law University, Hubballi Recognized by Bar Council of India, New Delhi (NAAC Accredited  $\mathrm{B}^{++}$  CGPA 2.9)







Affiliated to Karnataka State Law University, Hubballi Recognized by Bar Council of India, New Delhi (NAAC Accredited  $\mathrm{B}^{++}$  CGPA 2.9)





Affiliated to Karnataka State Law University, Hubballi Recognized by Bar Council of India, New Delhi (NAAC Accredited B<sup>++</sup> CGPA 2.9)

| Sl. No | REGISTRATION FORM | Class         | Signature