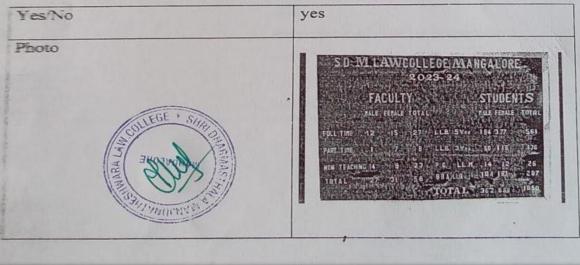

II. Whether a board representing all genders is showcased on campus? If yes, the position of the board with a photo.

| Photo  SU MI LAWCOLLEGE MANGALURE  RORD 24  FACULTY STUDENTS  MALE TENALE TOTAL  FULL TIME 12 13 27 LUB 3771 184 377 181  PART TIME 11 7 3 LUB 3772 88 116 176  EON TEACHING 14 9 23 P.5 LUB 14 12 PC  TOTAL 27 31 96 BRAUB 104 187 287  TOTAL 382 688 1850 | Yes/No | yes                                                                                                         |
|-------------------------------------------------------------------------------------------------------------------------------------------------------------------------------------------------------------------------------------------------------------|--------|-------------------------------------------------------------------------------------------------------------|
| TRIAL 27 51 56 SHALLS 104 183 287 TOTAL 382 888 1856                                                                                                                                                                                                        | Photo  | FACULTY STUDENTS  FALL FRALE TOTAL  FOLL LINE 12 18 27 CCB 3944 TR4 327 R81 PART THE 1 7 B VICE 3464 EB 175 |
|                                                                                                                                                                                                                                                             |        | TOTAL 27 31 56 SEALES 10.6 183 287 TOTAL 362 ESS 1850                                                       |