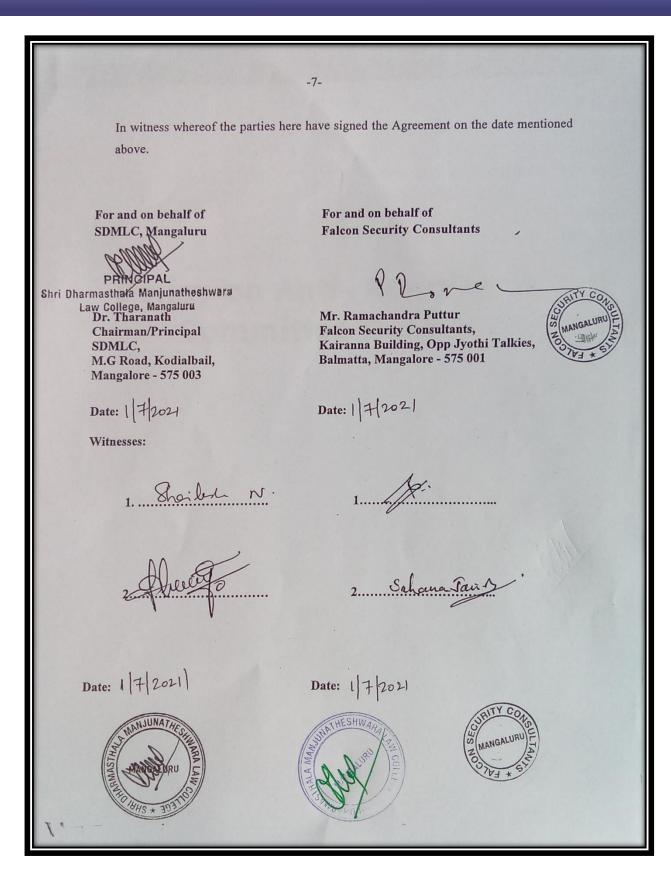

Sponsored By: Shri Dharmasthala Manjunatheshwara Educational Society®, Ujire, D.K.

**4. Falcon Security Consultants** is contracted to provide security services, ensuring a safe and secure environment. Their role includes maintaining vigilance and addressing any potential security concerns to protect the premises and its occupants.

-2-

Karnataka-575 003 (hereinafter referred to as "First Party" which expression shall mean and include its administrator and permitted assigns)

AND

Mr. Ramachandra Puttur, Falcon Security Consultants, Kairanna Building, Opp Jyothi Talkies, Balmatta, Mangalore, 575 001 (herein after called the "Second Party" which expression shall unless repugnant to the meaning or context thereof be deemed to mean and include its successors of the OTHER PARTY)

Shri Dharmasthala Manjunatheshwara Law College, Centre for Post Graduate Studies and Research in Law, Mangalore (hereinafter referred as SDMLC), a premier institution in Legal Education on Coastal Karnataka is Sponsored and managed by Shri Dharmasthala Manjunatheshwara Educational Society (R), Ujire, D.K District under the benevolent Presidentship of Padmavibhushan Dr. D. Veerendra Heggade. Dharmasthala is a religious abode known for Dharma, Nyaya and traditions and has a unique place in the cultural ethos of India. In 1974 the college commenced under the Mysore University and now affiliated to Karnataka State Law University (KSLU), Hubli and recognised by the Bar Council of India. The Institution has grown in stature to become one of the premier institutions in the state of Karnataka imparting high quality legal education in India through its various Courses like 5 years B.A LL.B, B.B.A LL.B, 3 years LL.B and LL.M in Business and Trade Law. In its 50 years of academic journey, the institution through the quality parameters is standing one of the top 20 legal institutions in the country. With 1000 plus students on roll, the college advanced to the forefront in converting the legal passion into practice.

AND

M/S Falcon Security Consultants is a security agency which provides security guards on

Website: https://sdmlc.ac.in

E-mail: sdmlaw@gmail.com

Contact No: 0824-4294360/ 2494236

Page **33** of **251** 

Affiliated to Karnataka State Law University, Hubballi Recognized by Bar Council of India, New Delhi (NAAC Accredited B<sup>++</sup> CGPA 2.9)

Sponsored By: Shri Dharmasthala Manjunatheshwara Educational Society®, Ujire, D.K.

-3-

contract basis which is situated at Kairanna Building, Balmata New Road, Mangaluru and Mr. Ramachandra Puttur is the proprietor of this agency (herein after called the Contractor).

This agreement is made between Shri Dharmasthala Manjunatheshwara Law College Centre for Post Graduate Studies and Research in Law hereinafter called the SDMLC with M/s. Falcon Security Consultants called the "AGENCY" which expression shall unless repugnant to the meaning or context thereof be deemed to mean and include its successors of the OTHER PARTY.

Whereas the SDMLC has decided to give on contract its institution premises for arrangements of security services whereas the AGENCY offered its services and agreed to undertake the same on contract basis.