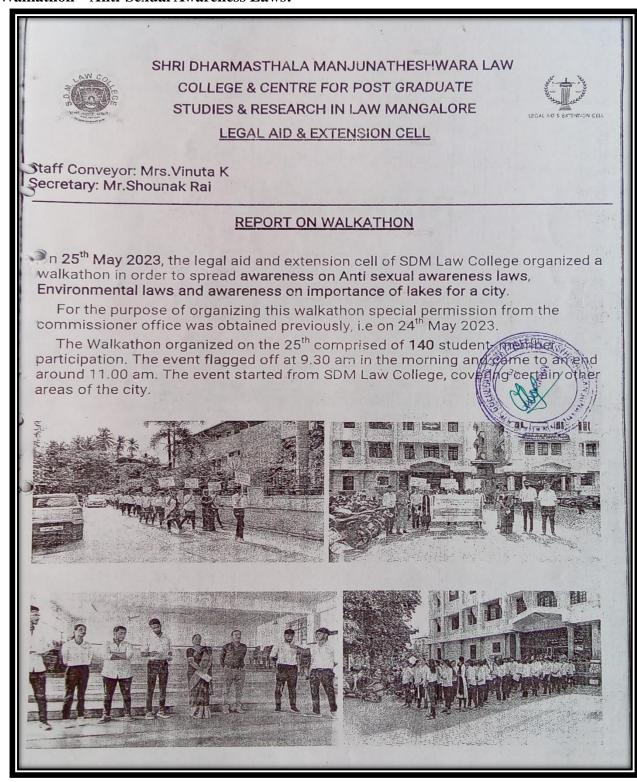

Manjunatheshwara Educational Society®, Ujire, D.K.



Website: https://sdmlc.ac.in

E-mail: sdmlaw@gmail.com

Contact No: 0824-4294360/ 2494236

Page **159** of **251** 



Affiliated to Karnataka State Law University, Hubballi Recognized by Bar Council of India, New Delhi (NAAC Accredited B<sup>++</sup> CGPA 2.9)

Sponsored By: Shri Dharmasthala Manjunatheshwara Educational Society®, Ujire, D.K.



Website: https://sdmlc.ac.in

E-mail: sdmlaw@gmail.com

Contact No: 0824-4294360/ 2494236

Page **160** of **251** 



Affiliated to Karnataka State Law University, Hubballi Recognized by Bar Council of India, New Delhi (NAAC Accredited B<sup>++</sup> CGPA 2.9)

Sponsored By: Shri Dharmasthala Manjunatheshwara Educational Society®, Ujire, D.K.

#### 22. Walkathon - Anti-Sexual Awareness Laws:





Affiliated to Karnataka State Law University, Hubballi Recognized by Bar Council of India, New Delhi (NAAC Accredited B<sup>++</sup> CGPA 2.9)

Sponsored By: Shri Dharmasthala Manjunatheshwara Educational Society®, Ujire, D.K.

**23. International Women's Day Celebration- IFIGENEIA:** For the International Women's Day celebration, the college organized IFIGENEIA, a multifaceted event featuring a poster-making competition, quiz, "showcase your talent," mock press, audio puzzle, "dress up like a woman icon" contest, and a flower arrangement competition. These activities were designed to celebrate and recognize the contributions and achievements of women, while fostering creativity and engagement among participants.



Website: https://sdmlc.ac.in

E-mail: sdmlaw@gmail.com



Affiliated t