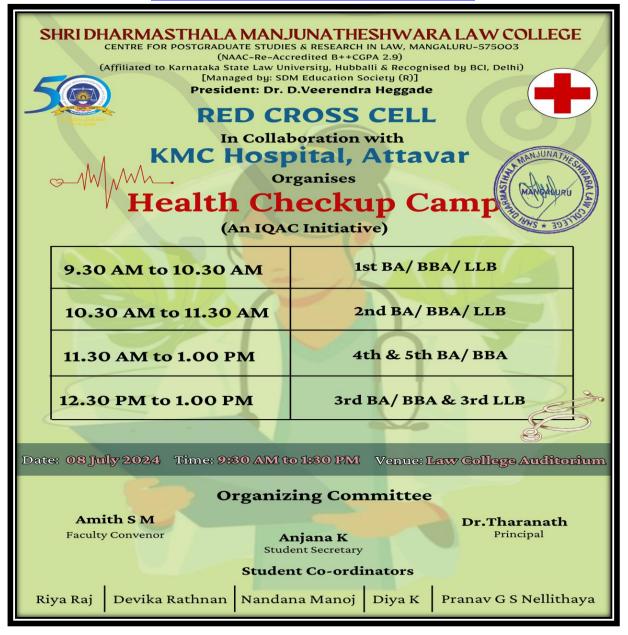

# 1. Summary of the Events/ Programs

The institution has taken proactive steps towards fostering gender equity through a comprehensive Gender Audit and a series of strategic measures. Under this initiative, various programs and activities have been implemented to promote awareness, empowerment, and inclusivity.

- ➤ Implementation of a Gender Sensitization Policy to foster gender parity.
- ➤ Introduction of a training program on self-defence techniques on annual basis by Mr. Karthik S Kateel and Mrs. Shobalatha, founders of "Swaraksha for Women", Mangaluru.
- ➤ Introduction of a certificate course on POSH (Prevention of Sexual Harassment)
- A placard movement was organized on National Women's Day to raise awareness about women's rights and promote peace, equality, and justice.
- > Guest lectures on 'Understanding Sexual Harassment Law in Action.'
- A workshop on cyber-safe campus practices to address the growing concerns of online safety, particularly pertinent in today's digital age.
- Talk on adolescent problems to provide support and guidance on issues relevant to the student group.
- ➤ Human Rights Cell organized competitions on the theme 'Celebrating the Spirit of Women', and a short video competition on the theme 'Break the Bias.'