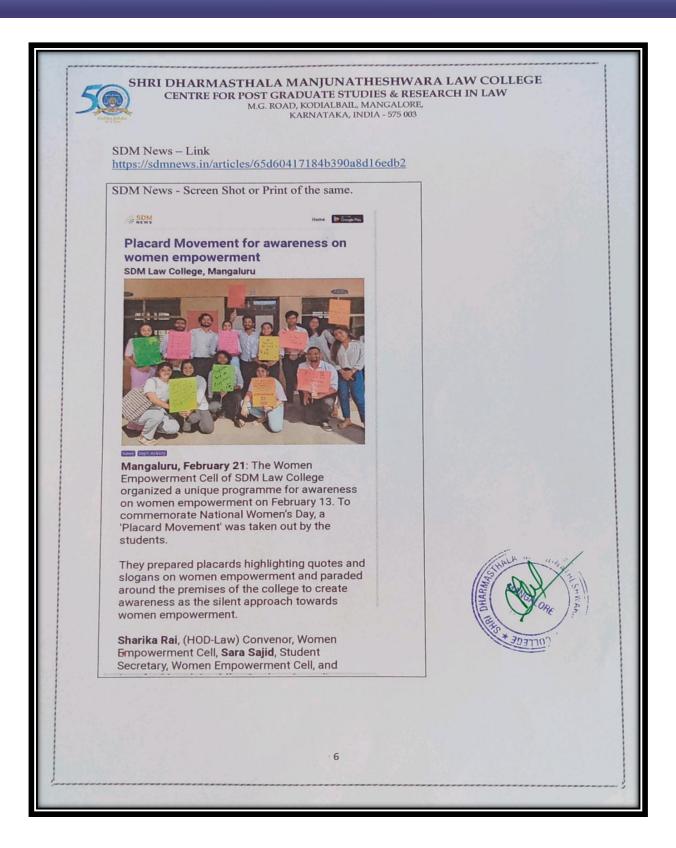

- ➤ Implementation of a Gender Sensitization Policy to foster gender parity.
- ➤ Introduction of a training program on self-defence techniques on annual basis by Mr. Karthik S Kateel and Mrs. Shobalatha, founders of "Swaraksha for Women", Mangaluru.
- ➤ Introduction of a certificate course on POSH (Prevention of Sexual Harassment)
- A placard movement was organized on National Women's Day to raise awareness about women's rights and promote peace, equality, and justice.
- > Guest lectures on 'Understanding Sexual Harassment Law in Action.'
- A workshop on cyber-safe campus practices to address the growing concerns of online safety, particularly pertinent in today's digital age.
- Talk on adolescent problems to provide support and guidance on issues relevant to the student group.
- ➤ Human Rights Cell organized competitions on the theme 'Celebrating the Spirit of Women', and a short video competition on the theme 'Break the Bias.'

• Prevention of Sexual Harassment cell: yes

IX. Gender sensitization programs conducted in the institution

Academic year 2023-2024- Gender Sensitization: Throughout the academic year, the institution actively promoted gender equality and constitutional values through a range of initiatives. These included self-defence training programs, counselling sessions, guest lectures on the POCSO Act, and mental health awareness. Additionally, the college launched a placard movement to further support gender sensitization efforts.