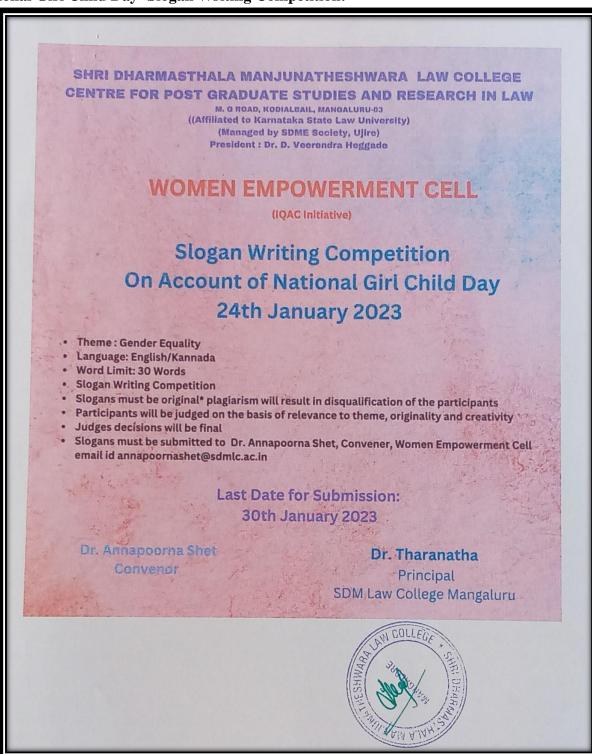

YOUVE SHOWING

Academic year 2022-2023 -this year on account of International Women's Day, the college celebrated Women's Day. The women empowerment cell conducted self-defense techniques for the students. The Huma Rights cell conducted a creative writing competition on the theme: Zero Discrimination Day, and also celebrated Human Rights Day. Counseling Cell conducted a workshop on "Mad Matters: stress, self-care, and social media". Slogan-writing competitions for

National Girl Child Day was organised by Women Empowerment

Facilities provided to gender: (at least 4)

a. Restroom: yes

b. Medical facilities: yes

Website: https://sdmlc.ac.in

E-mail: sdmlaw@gmail.com

Contact No: 0824-4294360/ 2494236