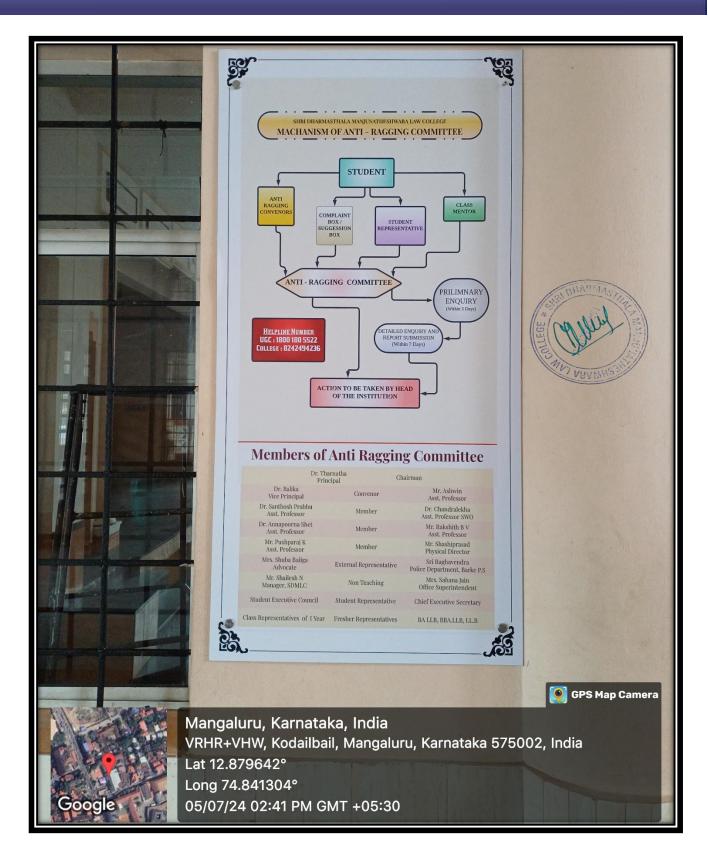

# **Provisions Available:**

- ➤ The Prevention of Sexual Harassment Cell is constituted.
- ➤ The Anti Ragging Cell is in place and investigates complaints pertaining to ragging if any and takes stern action wherever necessary. Orientation on Anti Ragging is made part of the orientation for the freshers.
- The principal makes a common announcement regarding prohibition of any form of ragging and the consequences that would follow in case of any reported incidents.
- > The link to She-Box, an online platform for reporting sexual harassment at the workplace, is also available on the college website, ensuring easy access for students and staff to address such issues and promote a safer environment.
- > Student Welfare Officer is appointed for looking into student related affairs and is authorized to receive complaints if any.