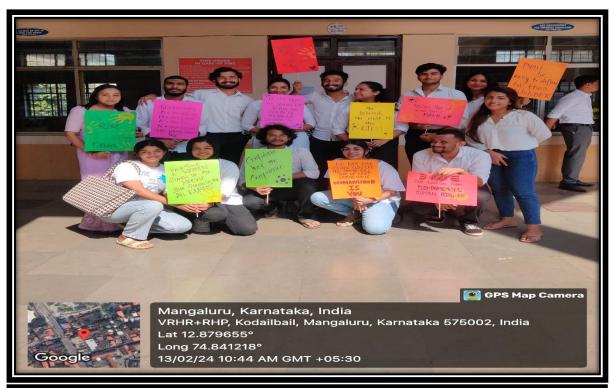

- ➤ Implementation of a Gender Sensitization Policy to foster gender parity.
- ➤ Introduction of a training program on self-defence techniques on annual basis by Mr. Karthik S Kateel and Mrs. Shobalatha, founders of "Swaraksha for Women", Mangaluru.
- ➤ Introduction of a certificate course on POSH (Prevention of Sexual Harassment)
- A placard movement was organized on National Women's Day to raise awareness about women's rights and promote peace, equality, and justice.
- > Guest lectures on 'Understanding Sexual Harassment Law in Action.'
- A workshop on cyber-safe campus practices to address the growing concerns of online safety, particularly pertinent in today's digital age.
- Talk on adolescent problems to provide support and guidance on issues relevant to the student group.
- ➤ Human Rights Cell organized competitions on the theme 'Celebrating the Spirit of Women', and a short video competition on the theme 'Break the Bias.'