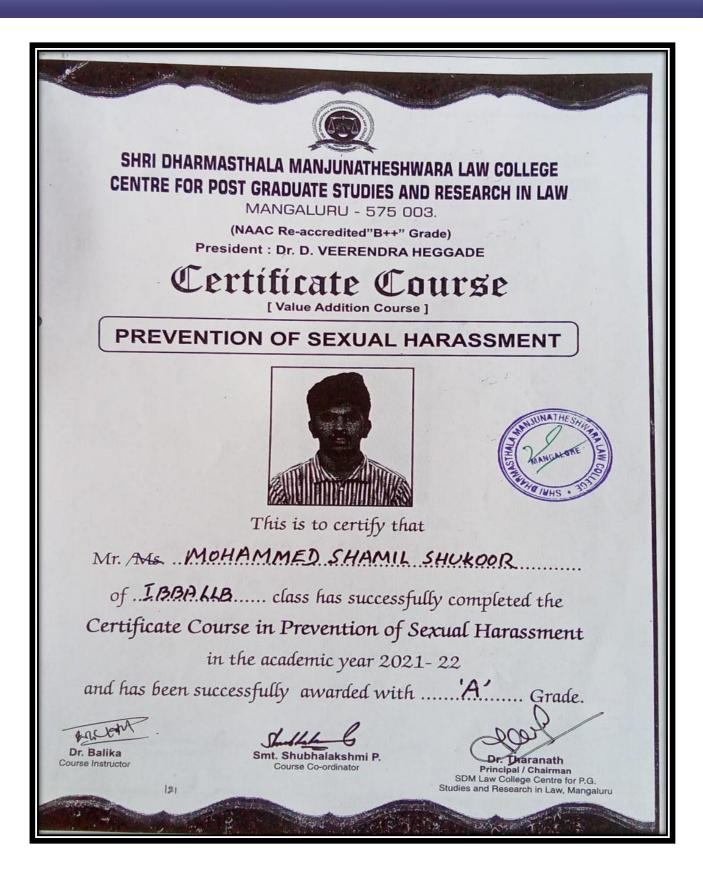

# 6. Prevention of Sexual Harassment Cell (POSH): Prevention of Sexual Harassment Policy

Academic year 2021-2022 - The college has consistently advocated for gender equality and continued to do so this academic year by arranging a Techniques of self-defence for Women training program. The program aimed to enhance their self-confidence and preparedness to tackle unforeseen threats. Mr. Karthik S Kateel, founder, Swaraksha for Women a professional trainer, and Mrs. Shobhalatha, conducted the one-day orientation program. Additionally, the college's Human Rights Cell organized a short video competition on the theme Break the Bias to commemorate International Women's Day. A certificate course on POSH was introduced. The Prevention of Sexual Harassment Cell also plays an active role in gender sensitization. The orientation program for first-year students also covered topics connected to gender sensitization. An essay competition was on the theme Sexual and Reproductive Rights was also conducted for the students. A day workshop on Physical and Mental Health in Adolescence was organized for the students.