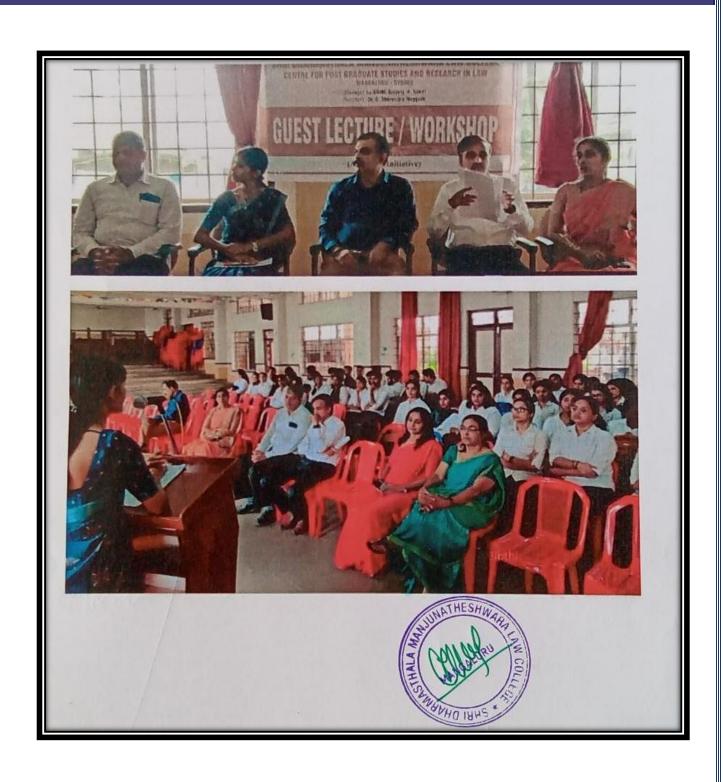

admission data available: yes

Lacer progression gender-wise: yes

1

A STANDING MALLING MAL

11

Website: https://sdmlc.ac.in

E-mail: sdmlaw@gmail.com

Affiliated to Karnataka State Law University, Hubballi Recognized by Bar Council of India, New Delhi (NAAC Accredited B<sup>++</sup> CGPA 2.9)

Sponsored By: Shri Dharmasthala Manjunatheshwara Educational Society®, Ujire, D.K.