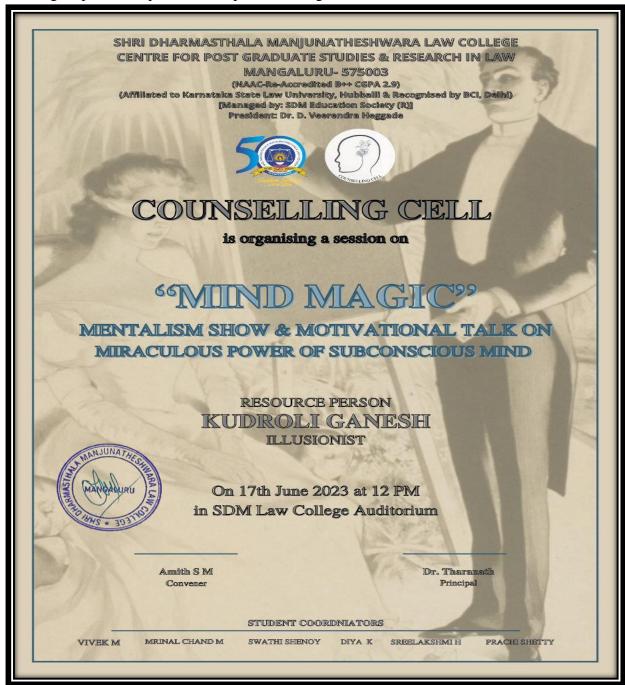

#### Definition

- Gender-based discrimination: Any distinction, exclusion, or restriction made based on gender which impairs or nullifies the recognition, enjoyment, or exercise of human rights and fundamental freedoms.
- 2. Gender-based harassment: Unwelcome conduct of a sexual nature or any other conduct based on gender, whether verbal, non-verbal, physical, or visual, that is offensive, humiliating, or intimidating.
- Gender-based violence: Any act or conduct those results in physical, sexual, or psychological harm or suffering based on gender, including threats of such acts.