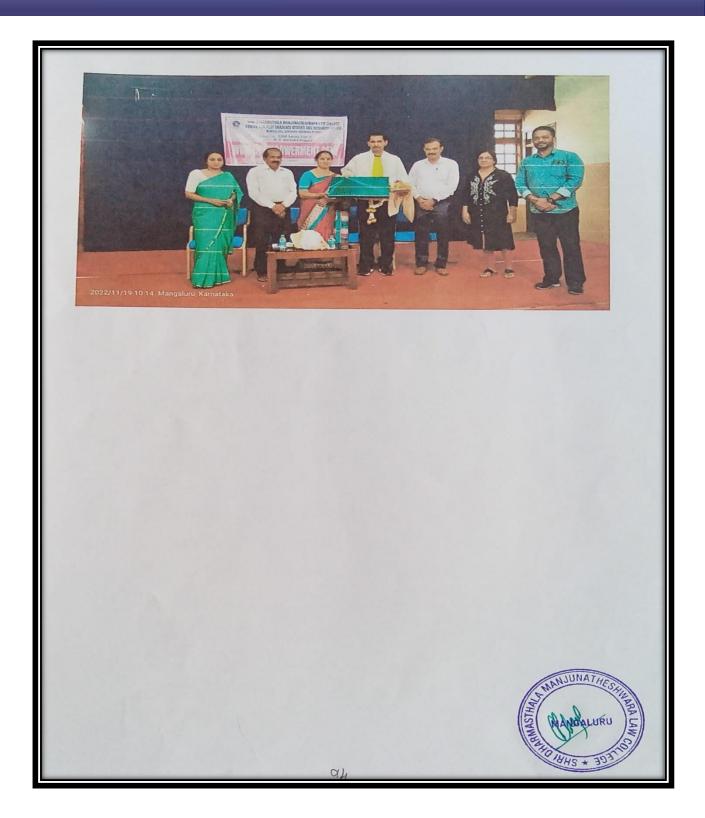

Academic year 2021-2022 - The college has consistently advocated for gender equality and continued to do so this academic year by arranging a Techniques of self-defence for Women training program. The program aimed to enhance their self-confidence and preparedness to tackle unforeseen threats. Mr. Karthik S Kateel, founder, Swaraksha for Women a professional trainer, and Mrs. Shobhalatha, conducted the one-day orientation program. Additionally, the college's Human Rights Cell organized a short video competition on the theme Break the Bias to commemorate International Women's Day. A certificate course on POSH was introduced. The Prevention of Sexual Harassment Cell also plays an active role in gender sensitization. The orientation program for first-year students also covered topics connected to gender sensitization. An essay competition was on the theme Sexual and Reproductive Rights was also conducted for the students. A day workshop on Physical and Mental Health in Adolescence was organized for the students.