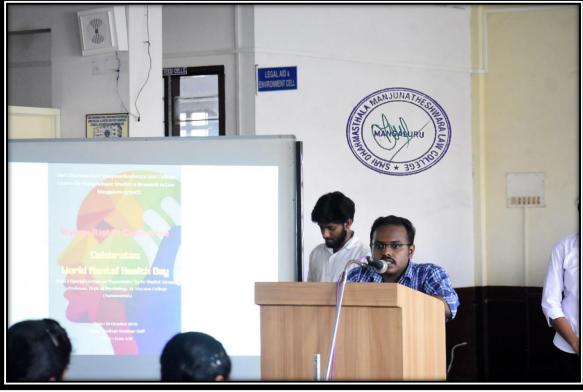

#### Roles

- > The Anti-ragging squad is formed to oversee the implementation of the recommendations of the anti-ragging committee.
- ☐ The Anti-Ragging Squad shall be maintaining vigil, oversight and patrolling functions and shall remain mobile, alert and active at all times in the campus.
- ☐ In any case of ragging sighted, the situation shall be secured, reported to the Anti- Ragging Cell for further course of actions

Website: https://sdmlc.ac.in

E-mail: sdmlaw@gmail.com

Contact No: 0824-4294360/ 2494236

Affiliated to Karnataka State Law University, Hubballi Recognized by Bar Council of India, New Delhi (NAAC Accredited B<sup>++</sup> CGPA 2.9)

Sponsored By: Shri Dharmasthala Manjunatheshwara Educational Society®, Ujire, D.K.

#### **Duties of Ragging Grievant or Witness**

Ragging is a very prohibited and punishable offense by law. If any ragging instances take place, then the following guidelines will help you,

- 1. Do not panic or get scared, start walking towards principal's office
- 2. Do not abuse back or try to answer or to settle the issue on spot
- Immediate help could be requested from any of the Anti-Ragging Cell (ARC)
  members or SDM Law College staff members who are found in the nearest
  distance
- 4. If ragging is observed by a third person then the same may be immediately brought to the notice of any of the Anti-Ragging Cell (ARC) members or SDMLC staff members for help in the nearest distance
- A written complaint has to be submitted to the Anti-Ragging Cell (ARC)
  describing the ragging instance completely with date, time and place of
  happening
- The complaint should contain the identity of the complainant and the identity of the alleged
- 7. The complainant should submit the complaint in person to any of the Anti-Ragging Cell (ARC) members
- 8. The confidentiality of the complainant and any other applicable issues shall be maintained

Affiliated to Karnataka State Law University, Hubballi Recognized by Bar Council of India, New Delhi (NAAC Accredited B<sup>++</sup> CGPA 2.9)

Sponsored By: Shri Dharmasthala Manjunatheshwara Educational Society®, Ujire, D.K.

## Redressal of Ragging Cases

In case of any ragging case reported

- If the ragging instance is reported to be in occurrence, then the Anti-Ragging Cell (ARC) members shall immediately arrange for securing the complainant and/or victim
- 2. The victim should be taken for counseling
- 3. A written complaint shall be received from the complainant and/or victim describing the full details instance, date, time and place of occurrence
- The complainant's and/or victim's identity such as name, branch, semester, section, contact number, e-mail id, parent's name, parent's contact shall be obtained
- 5. The allege d's identity such as name, branch, semester, section, contact number, e-mail id, parent's name, parent's contact shall be obtained
- 6. The complaint shall be documented in the file with member secretary
- 7. The complaint shall be brought to the notice of the chairman
- 8. A hearing shall be held in consultation with the chairman to resolve the issue to decide upon the action
- 9. The actions against the alleged if found guilty shall be recommended by the Anti-Ragging Cell (ARC) to the Head of the institution in reference to the recommended actions by the SDM Education Society or the University and Supreme Court orders.

Website: https://sdmlc.ac.in

E-mail: sdmlaw@gmail.com

Contact No: 0824-4294360/ 2494236

Page **57** of **251** 

Affiliated to Karnataka State Law University, Hubballi Recognized by Bar Council of India, New Delhi (NAAC Accredited B<sup>++</sup> CGPA 2.9)