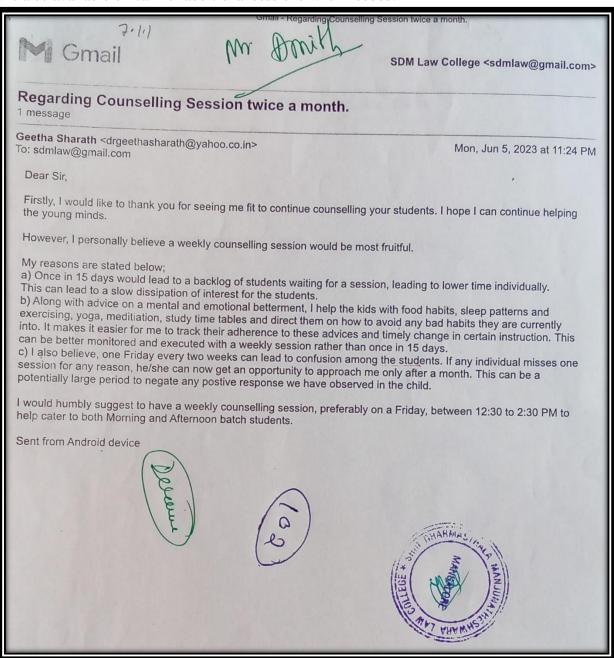

Sponsored By: Shri Dharmasthala Manjunatheshwara Educational Society®, Ujire, D.K.

**5.** Counselling Sessions Register: The Counselling Sessions Register records visits by Dr. Geetha Sharath, who provides counselling services on campus. She visits once every 15 days and is also available on additional days when needed, offering support to students.