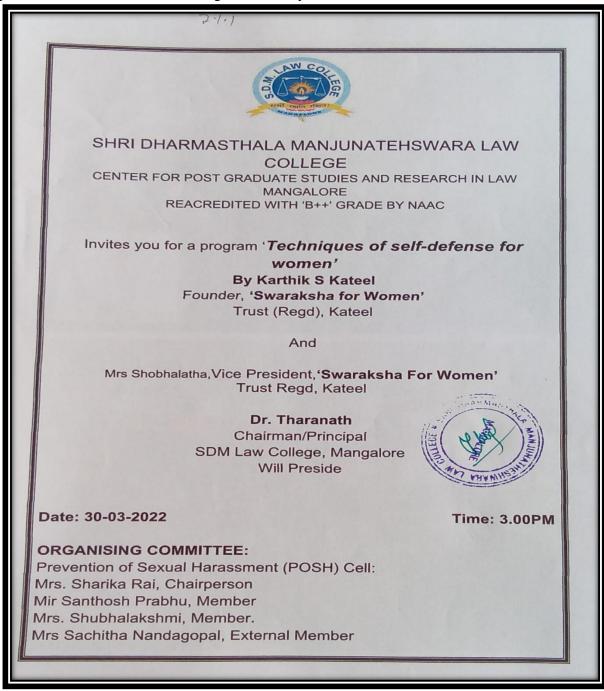

Academic year 2021-2022 - The college has consistently advocated for gender equality and continued to do so this academic year by arranging a Techniques of self-defence for Women training program. The program aimed to enhance their self-confidence and preparedness to tackle unforeseen threats. Mr. Karthik S Kateel, founder, Swaraksha for Women a professional trainer, and Mrs. Shobhalatha, conducted the one-day orientation program. Additionally, the college's Human Rights Cell organized a short video competition on the theme Break the Bias to commemorate International Women's Day. A certificate course on POSH was introduced. The Prevention of Sexual Harassment Cell also plays an active role in gender sensitization. The orientation program for first-year students also covered topics connected to gender sensitization. An essay competition was on the theme Sexual and Reproductive Rights was also conducted for the students. A day workshop on Physical and Mental Health in Adolescence was organized for the students.