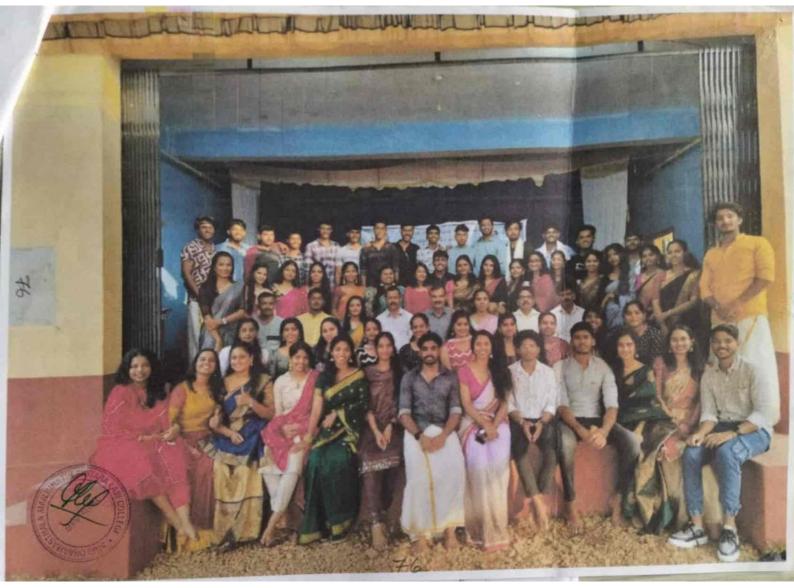

24 at DKZP Higher primary school, Boliya, kakkepadavu. Dr. Bharath Shetty, MLA of Mangalore north constituency inaugurated the camp. Dr. Tharanath, Principal of SDMLC presided over the programme. During the camp legal awareness proramme, expansion of school ground, clening of local temple premise and other activities were done.



74

## Annual Special Camp

Annual special camp of the year was held from 10<sup>th</sup> January 2024 to 16<sup>th</sup> January 2024 at DKZP Higher primary school, Belaya, kakkepadavu. Dr. Bharath Shetty, MLA of Mangalore north constituency inaugurated the camp. Dr. Tharanath, Principal of SDMLC presided over the programme. During the camp legal awareness proramme, expansion of school ground, cloning of local temple premise and other activities were done.







Photo of NSS Volunteers at DKZP Higher primary school, Kuppepadavu

| 3 110