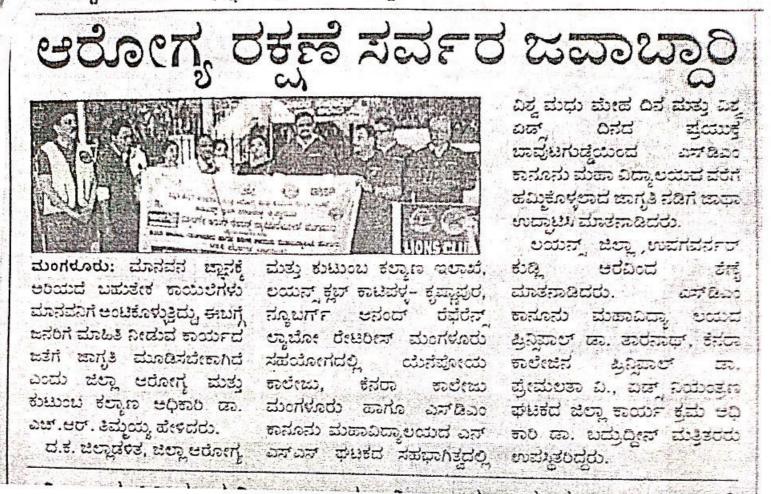

ಆತ್ಮೀಯರೇ,

ದಿನಾಂಕ 01.12.2023 ನೇ ಶುಕ್ರವಾರದಂದು ವಿಶ್ವ ಎಡ್ಸ್ ದಿನಾಚರಣೆ ಪ್ರಯುಕ್ತ, ದ.ಕ ಜಿಲ್ಲಾಡಳಿತ, ಜಿಲ್ಲಾ ಆರೋಗ್ಯ ಮತ್ತು ಕುಟುಂಬ ಕಲ್ಯಾಣ ಇಲಾಖೆ ಇದರ ಸಹಯೋಗದಲ್ಲಿ ಮಂಗಳೂರು ಬಾವುಟಗುಡ್ಡೆಯಿಂದ SDM ಕಾನೂನು ಸ್ಟ್ರಾಂಗ್ರಾಜ್ ಕಚೇರಿಹುವರೆಗೆ ನಡೆಸಿದ "ಜಾಗೃತಿ ನಡಿಗೆ" ಕಾರ್ಯಕ್ರಮದಲ್ಲಿ ತಾವು ಮತ್ತು ತಮ್ಮ ಕಾಲೇಜಿನ NSS ಘಟಕದ ಅಧಿಕಾರಿ ಹಾಗೂ ವಿದ್ಯಾರ್ಥಿಗಳು ಭಾಗವಹಿಸುವ ಮೂಲಕ ಕಾರ್ಯಕ್ರಮವನ್ನು ಯಶಸ್ವಿಗೊಳಿಸಿದ್ದೀರಿ ಮತ್ತು ಕಾರ್ಯಕ್ರಮದ ಸೊಬಗನ್ನು ಹೆಚ್ಚಿಸಿದ್ದೀರಿ. ಹಾಗೂ ವಿಶ್ವ ಮಧುಮೇಹ ದಿನಾಚರಣೆ ಅಂಗವಾಗಿ. ಸಕ್ಕರೆ ಕಾಯಿಲೆ ಮತ್ತು ರಕ್ತದೊತ್ತಡ ತಪಾಸಣಾ ಶಿಬಿರವನ್ನು ನಡೆಸಲು ಸ್ಥಳಾವಕಾಶ ಮಾಡಿ ಕೊಟ್ಟೆರುತ್ತೀರಿ. ಅದಕ್ಕಾಗಿ ನಮ್ಮ ವತಿಯಿಂದ ಹೃತ್ಪೂರ್ವಕ ಕೃತಜ್ಞತೆಗಳು.

ಮುಂದೆಯೂ ನಡೆಸುವ ನಮ್ಮ ಕಾರ್ಯಕ್ರಮಗಳಿಗೆ ತಮ್ಮ ಸಹಕಾರದ ನಿರೀಕ್ಷೆಯೊಂದಿಗೆ,

ಲಯನ್ ದೀಪಕ್ ಪೆರ್ಮುದೆ

Attendence for autorines Rally 1 sucenlus 2023 ACADEMIC YEAR 2023-24 DATE : EVENT: I YR LL.B. (5 YRS.) "A" P M A2301 A P YATIN CHANGAPPA 1 F P A2302 AKSHARI S 2 A2303 APEKSHA POOJARY K K F P 3 F A2304 ASHITHA D SOUZA 4 A2305 ATHULYA ROSITTA SABU F P 5 A2306 AYSHATH AMNA M A F P 6 M A2307 AYUSH RAM NETTAR P 7 ÷ F A A2308 CHAITHRA 8 F A2309 CHANDANA K N P 9 F A2310 CHITHRAKSHI V P 10 F A2311 FATHIMA RIZA P 11 F A2312 GOURY P PRADEEP P 12 F P A2313 HARSHITHA 13 F A2314 HARSHITHA SHETTY P 14 F P A2315 JISHA N 15 A2316 JOYLEEN GLANITA DIAS F P 16 F A2317 KASHISH SRINIVAS SHET p 17 A2318 KHALEEL UR RAHMAN M 4 18 М 4 A2319 KIRAN 19 A2320 LUBNA LESHA CUTINHA F ρ 20