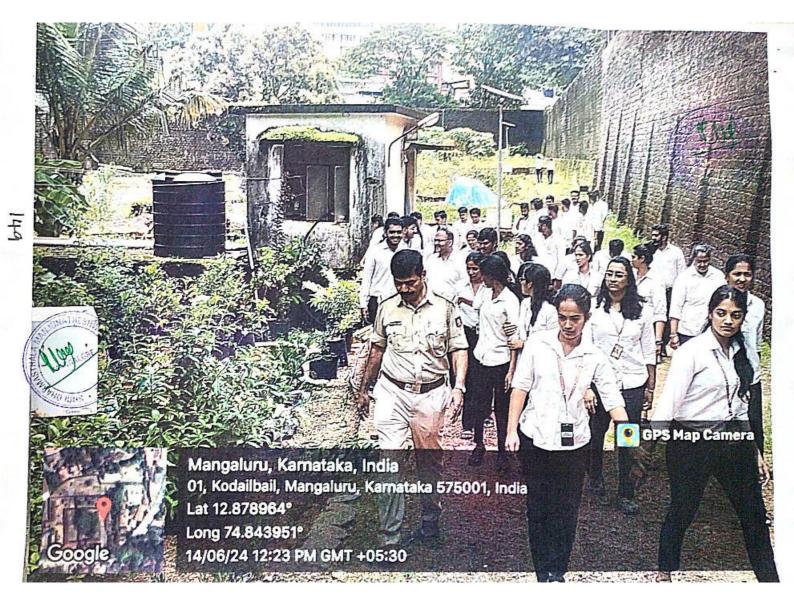

ned a practical insight into the prison life and the applicability of law on prison matters.

Total number of 100 students from Vth yr. LLB 5yrs visited on the 14<sup>th</sup> and total number of 111 students from BBA LLB and 3 yrs. LLB visited on the 15<sup>th</sup> of June 2024. Faculty members Mr. Rakshith BV and Mrs Ujwala also accompanied. It was an overall enriching experience.

| Faculty in Charge     | Mrs. Sharika Rai     |
|-----------------------|----------------------|
| Faculty Co-Ordinators | Dr. Santhosh Kumar A |
|                       | Mr. Amith S M        |

Report Date: 16:06-2024





14 /06/2024: Briefing about prison rules and regulations by the Jailer



HO INHE



14/06/2024: Visit to the jail garden



147

7 18H



15/06/2024: Group photo with Jail Officials





| Jailvisit -                    | DEMIC YEAR | the second se |        |         |         |
|--------------------------------|------------|-----------------------------------------------------------------------------------------------------------------|--------|---------|---------|
| VENT:                          |            |                                                                                                                 | DATE : |         |         |
| III LL.B(3 Yrs)                |            | 1                                                                                                               |        |         | _       |
| 1 A1301 AMARNATH P             | M          | The