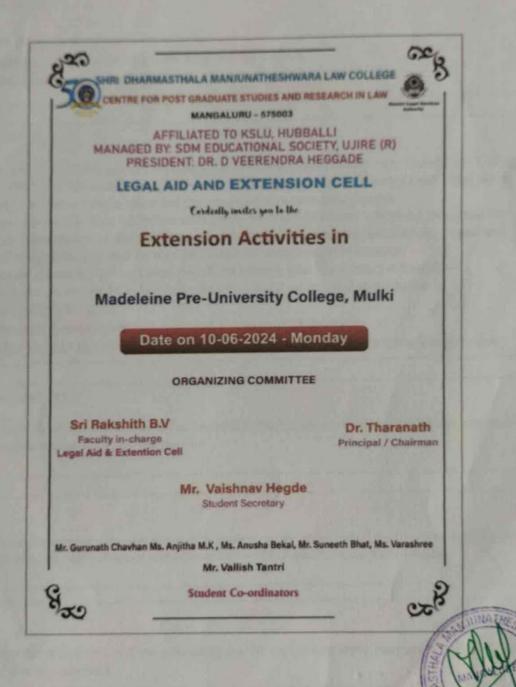

antri, where he educated the students about the dangers of drug abuse and addiction. He discussed the warning signs and symptoms of drug addiction and he also provided information on resources. Vaishnav Hegde, secretary of the Legal Aid & Extension Cell, facilitated a thoughtprovoking discussion on the POCSO Act, shedding light on its vital importance in safeguarding children's rights. Gurunath Chavhan, a member of legal aid and extension cell, expertly managed and organised the program to the highest standard, ensuring its resounding success. The extension activity which was conducted in Madeleine Pre-University College, Mulki was attended by more than 75 students from First and Second PUC.



# LEGAL AID & EXTENSION CELL

# EXTENSION ACTIVITY

# Madeleine Pre- University College, Mulki



### EXECUTIVE SUMMARY

#### PURPOSE/OBJECTIVES:

- To educate young minds with legal topics.
- To improve confidence and eradicate stage fear of students.
- To spread awareness on the important statutes.

#### KEY HIGHLIGHTS:

The Legal Aid & Extension cell of our college conducted in Madeleine Pre-University College, Mulki on 10-06-2024. Vallish Tantri, Gurunath Chavhan and the secretary of the legal aid & extension cell Vaishnav Hegde attended the program as a resource person.

The awareness about the drug addiction was given by Vallish Tantri, where he educated the students about the dangers of drug abuse and addiction. He discussed the warning signs and symptoms of drug addiction and he also provided information on resources.

Vaishnav Hegde, secretary of the Legal Aid & Extension Ce