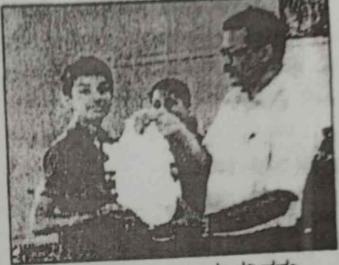

## Donation of sanitary napkin

Sanitary napkin worth Rs. 4500 was donated to two physically disabled kids of Government higher primary school, Urwa, Mangalore. The programme was held on 7<sup>th</sup> December 2023. The donation was received by Mr. Nagaraj, teacher of Urwa School where the disabled child is studying. Mr. Uday Belthangady, Dr. Tharanath, Mr. Pushparaj, Dr. Dimpal Mestha and others were present.

Donation of sanitary napkins to kids of Government Higher Primary School Urwa, Mangalore

|   |           | Donation programme      | e.               |
|---|-----------|-------------------------|------------------|
|   |           | Students Ast            |                  |
|   | 0.        | NSS volunteers.<br>Name | clars            |
|   | SK.NO.    |                         | TILLB            |
|   | 1.        | Poorior                 |                  |
|   | &.        | Batwik                  | E hhB            |
|   |           | Anushri                 | JI LL B          |
|   | 3.        |                         | THI LLB          |
|   | ц.        | Lathesh                 |                  |
| ) | 6         | Pushpasaj               | I LAB            |
|   | §.        |                         | IV BALLB         |
|   | 6.        | Divepshee               |                  |
|   | <b>بر</b> | Liz                     | ч                |
|   | 8.        | Shwetha Pai             | \$n              |
|   | 9.        | Rog havened a           | n                |
|   | 10.       | Suchirfho               | 2                |
| ) |           |                         | I BA LLB         |
|   | и.        | Ciopika                 |                  |
|   | 12.       | Harinakshi              | 4                |
|   | 13.       | Mausama                 | n                |
|   | 14.       | Sumathi                 | 'n               |
|   | ٢٤ ٠      | Bhagicothi              | Y BA KLB         |
|   | 16.       | Execlipthana            | ~ Colum          |
|   | 1-t ·     | Vidya                   | & BA ANDING      |
|   | 63        | . 0 24                  | THE WOS + INT ME |