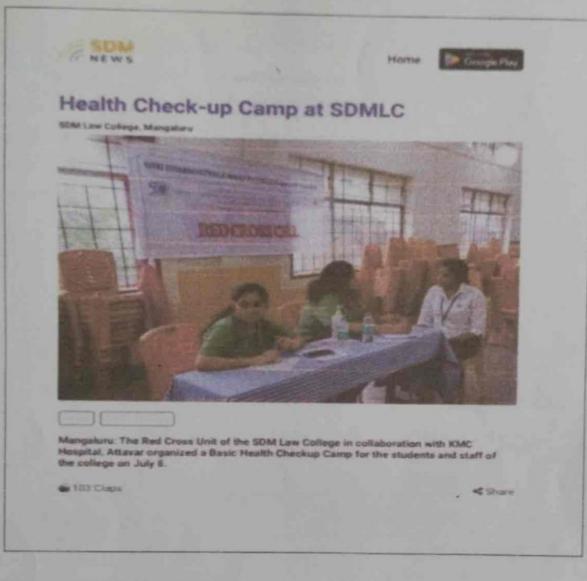

## SCHEDULE

7.15 AM - Reporting time
9.00 AM- Breakfast
9.30 AM- Satvam Water Industries
11.00 AM- Campco Chocolate factory
1.00 PM- Lunch
1.30 PM- SG Corporates
3.00 PM - Master Plannery
4.30 PM -Naturals Bonda Factory
6.30 PM- Back To College

**Meeting Proceedings** 

Date: 26th February, 2024

Venue: Room No. 204

Agenda: Discussion regarding INDUSTRIAL VISIT

- 1. It was decided to conduct an Industrial Visit on 1<sup>st</sup> March, 2024.
- 2. Following Industries were confirmed for the visit
  - a) Satvam water industry
  - b) Campco Chocolate Factory
  - c) SG Corporates
  - d) MasterPlannery
- 3. Application form was prepared for the same.
- 4. The schedule for the visit was decided.
- 5. The meeting was presided by the conveners Ms. Apeksha S Kottari and Ms. Varnitha Shetty followed by Tripthi K, Student Secretary and other Student coordinators.