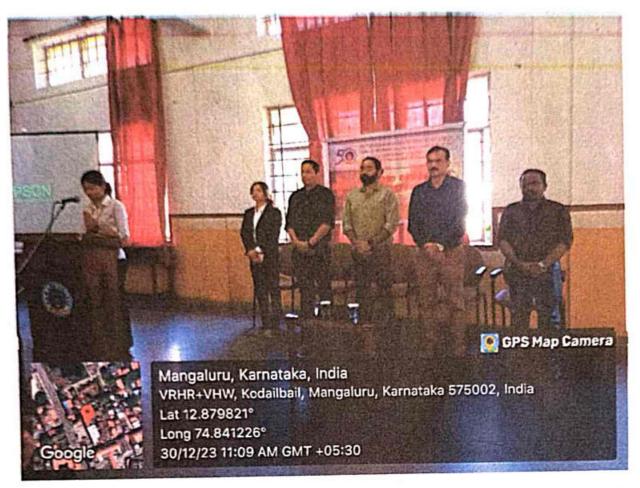

Unit arranged a Basic Life Support training session for both Red Cross Cell members and students. Dr. Nikhil Paul, Consultant Emergency Physician & Assistant Professor at Manipal Academy of Higher Education, India, conducted the session, demonstrating CPR, AED, and other essential emergency techniques. Mr. Herbert Mario, HR from KMC Hospital, Attavar, was in attendance.

Dr. Tharanath, Principal of SDM Law College, chaired the program, accompanied by faculty convener Mr. Amith S M, student Secretary Ms. Anjana K, and cell coordinators: Ms. Riya Raj, Ms. Devika Rathnan, Ms. Nandana Manoj, Ms. Diya K, and Mr. Pranav G S Nellithaya.

The program was hosted by Nagadarshini, a 3rd-year BA.LLB student, while Ms. Devika Rathnan led the prayer, and Ms. Anjana K delivered the vote of thanks.







Photo of Basic Life Support Training Program at SDM Law College, Mangalore





## **Meeting Proceedings**

## Date: 15 December 2023

Time: 12.30PM

#### Agenda:

Venue: 302

- 1. Selecting members for the cell
- 2. Planning to organize a Basic First Aid Program in the month of December 2023

## Action Taken:

- It was decided that a google form would be shared among the students for their registration as members of the cell, followed by creation of a WhatsApp group for official communication.
- 2. It was decided that a Basic Life Support Training Program would be organized for the members as well as students at our college on 30 December 2023, in collaboration with KMC Hospital, Attavar, Mangalore.

#### Notes:

- 51 students registered as members of the cell and a WhatsApp group was c