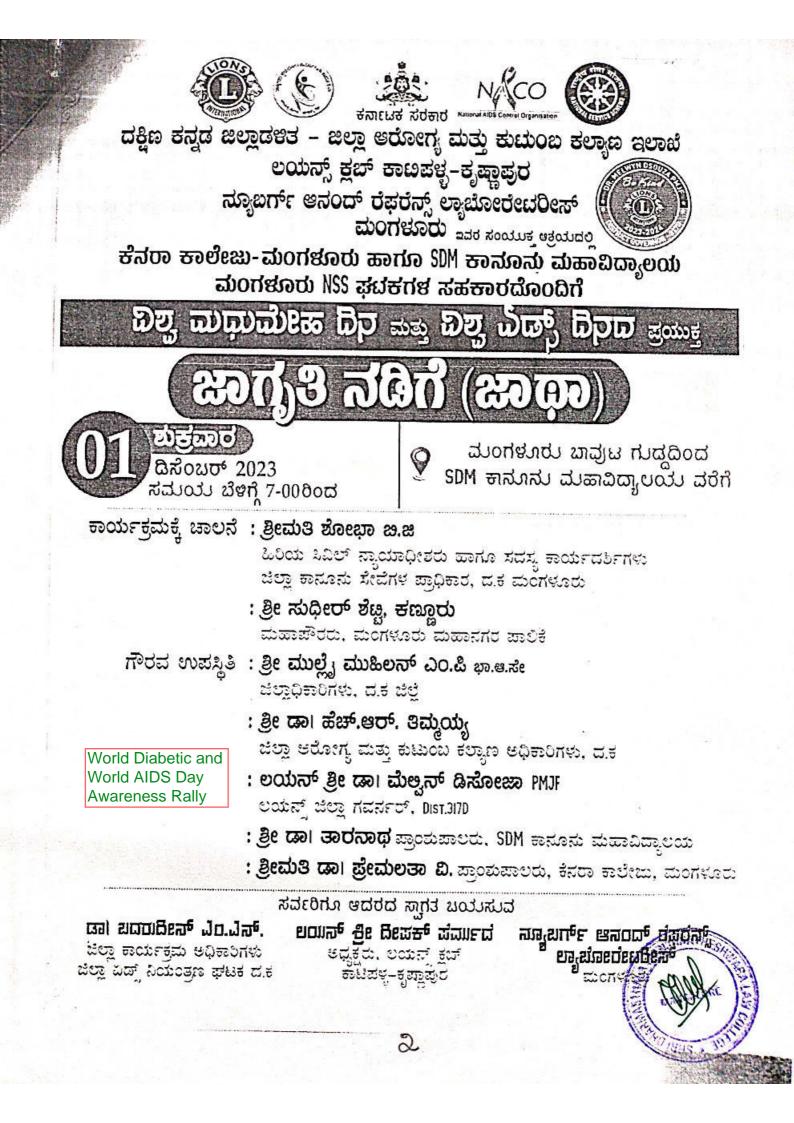

ಮಾನ್ಯರೇ,

ವಿಷಯ: ವಿಶ್ವ ಡಯಾಬಿಟಿಸ್ ದಿನಾಚರಣೆ ಮತ್ತು ಏಡ್ಸ್ ದಿನಾಚರಣೆ ಅಂಗವಾಗಿ ದಿನಾಂಕ 01.12.2023 ರಂದು ಜಾಗೃತಿ ಜಾಥ(ನಡಿಗೆ) ದಲ್ಲಿ ಭಾಗವಹಿಸುವ ಬಗ್ಗೆ:

ಮೇಲಿನ ವಿಷಯಕ್ಕೆ ಸಂಬಂಧಿಸಿದಂತೆ ಲಯನ್ಸ್ ಕ್ಲಬ್ ಕಾಟಿಪಳ್ಳ-ಕೃಷ್ಣಾಪುರ ಮತ್ತು ನ್ಯೂಬರ್ಗ್ ಆನಂದ್ ರೆಪರೆನ್ಸ್ ಲ್ಯಾಬೋರೋಟರಿ ಮಂಗಳೂರು ಇದರ ಜಂಟಿ ಆಶ್ರಯದಲ್ಲಿ ಮಂಗಳೂರಿನ SDM ಕಾನೂನು ಕಾಲೇಜು, ಕೆನರಾ ಕಾಲೇಜು NSS ವಿದ್ಯಾರ್ಥಿಗಳು ಮತ್ತು ಮಂಗಳೂರಿನ ಇತರ ಲಯನ್ಸ್ ಕ್ಲಬ್ ಗಳ ಸಹಯೋಗದೊಂದಿಗೆ ಮಂಗಳೂರು ಬಾಪುಟಗುಡ್ಡದಿಂದ SDM ಕಾನೂನು ಕಾಲೇಜುವರೆಗೆ ಬೆಳೆಗ್ಗೆ ಗಂಟೆ 7.00 ರಿಂದ ಜಾಗೃತಿ ಜಾಥ (ನಡಿಗೆ) ಕಾರ್ಯಕ್ರಮವನ್ನು ಹಮ್ಮಿಕೊಂಡಿರುತ್ತೇವೆ.

\*\*\*\*\*

ಆದುದರಿಂದ ಸದ್ರಿ ಕಾರ್ಯಕ್ರಮದಲ್ಲಿ ತಮ್ಮ ಕಾಲೇಜಿನ NSS ವಿದ್ಯಾರ್ಥಿಗಳು ಭಾಗವಹಿಸುವ ಮೂಲಕ ಕಾರ್ಯಕ್ರಮ ಯಶಸ್ವಿಯಾಗಿ ನಡೆಸಲು ಸಹಕರಿಸಬೇಕಾಗಿ ವಿನಂತಿಸಿಕೊಳ್ಳುತ್ತೇನೆ.

ಇತೀ ತಮ್ಮ ವಿಶ್ವಾಸಿ ದೀಪಕ್ ಪರ್ಮಾದ

ಅಧ್ಯಕ್ಷರು ಲಯನ್ಸ್ ಕ್ಲಬ್ ಕಾಟಿಪಳ್ಳ-ಕೃಷ್ಣಾಪುರ anu UK 0418177010