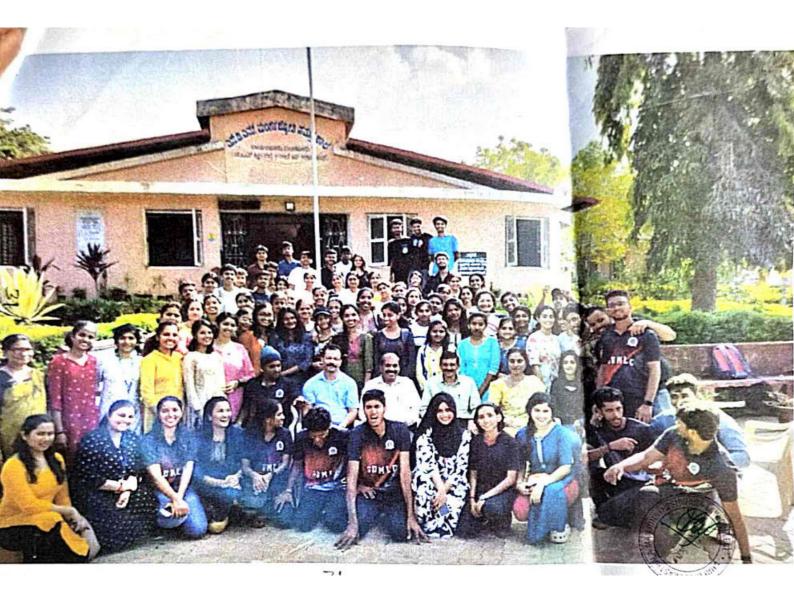

Faculty in charge of the Event: Pushparaj K

Committee /Cell Name: NSS

Event Title: Swatchatha Abhiyaan

Event Type: Shramadaan from NSS Volunteers

Event Date: 16.12.2023

Venue: SDM Mangala Jyothi School, Vamanjoor.

Number of Participants: 39

Guest(s)/ Dignitaries

**Designation**/Affiliation

Summary of the Event/ Additional Information:

A Swatchatha Abhiyaan (Shramadaan) was conducted on 16<sup>th</sup> Dec 2023 at SDM Mangala Jyothi School, Vamanjoor. Around 39 NSS volunteers took part in the programme.

## Swatchatha Abhiyan (Shramodaan)

A swatchatha abhiyan was conducted on 16<sup>th</sup> Dec 2023 at S D M Mangala Jyothi School, Vamanjoor. **39** volunteers took part in the programme.

Photo of Shramadaan at SDM Mangala Jyothi school, Vamanjoor