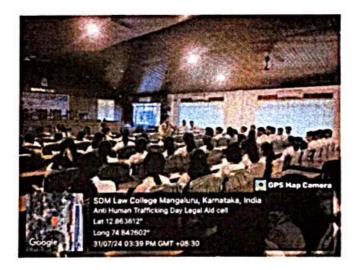

ficking law.

#### **KEY HIGHLIGHTS:**

The Legal Aid & Extension cell in association with NSS cell organised orientation on Anti Human Trafficking Day on 31-july-2024. Mrs. Geetha Kulkarni, ACP CCB Mangaluru was invited as a resource person for the orientation program.

## ATTENDEE SUMMARY:

The orientation program was organised for first year and second year students nearly 80 students witnessed the orientation program.

## OUTCOME:

The resource person explained various live examples which gave the the practical exposure & the orientation program helped the students in understanding the negative implications of the Anti-Human Trafficking.

#### FEEDBACK:

The students were impressed by the orientation program and gave positive feedback.



Photo without Geo Tag:



Photo with Geo Tag:





# SDMNEWS: https://sdmnews.in/articles/66ac52c38d9abb4f64959d0e



Mangaluru, August 2: A guest talk commemorating 'World Day against Trafficking in Persons' was held here at SDM Law College, on July 31.

The programme was organized by the Legal Aid Cell and NSS Unit of the college.

Mangaluru Central Crime Branch (CCB) ACP (Assistant Commissioner of Police) Geetha Kulkarni was the resource person.

In her address, she highlighted on the aspects of human trafficking by making a special reference to Bharatiya Nyaya Sanhita 2023, Bharatiya Sakshya Adhiniyam 2023, and Bharatiya Nagarik Suraksha Sanhita 2023.

She also made reference to various cases she handled with respect to human trafficking.



39

| L   |       | ACADEMIC                | YEAR | 2023-24    |         |              |