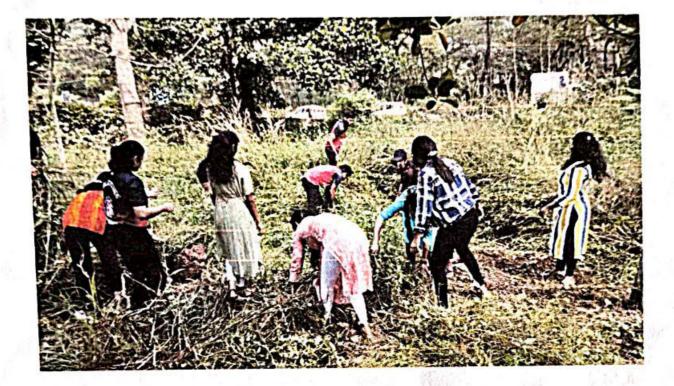

Faculty in charge of the Event: Pushparaj K

Committee /Cell Name: NSS

Event Title: Swatchatha Abhiyaan

Event Type: Shramadaan from NSS Volunteers

Event Date: 16.12.2023

Venue: SDM Mangala Jyothi School, Vamanjoor.

Number of Participants: 39

Guest(s)/ Dignitaries

**Designation**/Affiliation

Summary of the Event/ Additional Information:

A Swatchatha Abhiyaan (Shramadaan) was conducted on 16<sup>th</sup> Dec 2023 at SDM Mangala Jyothi School, Vamanjoor. Around 39 NSS volunteers took part in the programme.

## Swatchatha Abhiyan (Shramodaan)

A swatchatha abhiyan was conducted on 16<sup>th</sup> Dec 2023 at S D M Mangala Jyothi School, Vamanjoor. **39** volunteers took part in the programme.

Photo of Shramadaan at SDM Mangala Jyothi school, Vamanjoor