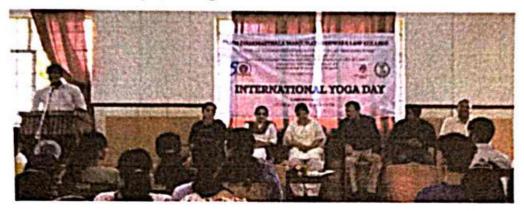

ortunity to learn new yoga techniques and the benefits of mindfulness practices. The interactive workshops and engaging instructors were particularly well-received, with students expressing a desire for more frequent yoga sessions. The event fostered a sense of community and encouraged a healthy lifestyle, with many participants noting an increased interest in integrating yoga into their daily routines. Overall, the program was seen as a valuable addition to campus life.

#### Photos





SHALD





SHRI DHARMASTHALA MANJUNATHESHWARA LAW COLLEGE CENTRE FOR POST GRADUATE STUDIES & RESEARCH IN LAW M.G. ROAD, KODIALBAIL, MANGALORE, KARNATAKA, INDIA - 575 003

SDM News - https://sdmnews.in/articles/6676481d242b1a430e10da23

## SDMLC observes International Yoga Day

SDM Law College, Mangaluru





Mangaluru, June 22: In Observance of Internation Yoga Day, the Eco Club and Legal Aid Cell of SDM Law College, here, organized a three day Yoga Training Programme for the students of first year B.A.LL.B and BBA.LLB from June 19 to 21 at the college.

Vijaya Hegde, Senior Environment Officer, Mangaluru, and Asha Ravi, Spiritual Mentor, were the guest of honor for the programme.

Principal Dr. Tharanath presided over the programme. Legal Aid Cell Faculty Convenor Rakshith B. V., Eco Club Faculty Convenor Mohan Kumar K. were present.



| E  | NT:   |                         |         |                                       |               | DATE              | 1:1              | 9/06     | 5/2024                                                                                    |
|----|-