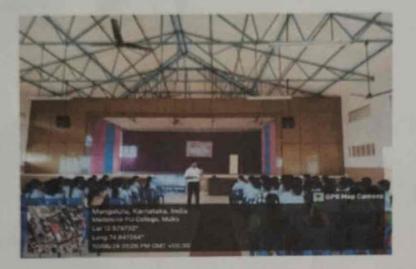

Act, shedding light on its vital importance in safeguarding children's rights.

Gurunath Chavhan, a member of legal aid and extension cell, expertly managed and organised the program to the highest standard, ensuring its resounding success.

### ATTENDEE SUMMARY:

The extension activity which was conducted in Madeleine Pre-University College, Mulki was attended by more than 75 students from First and Second PUC.

### OUTCOME:

The topic for the extension activity was selected by consulting the principal of the concerned college and all the topics that were selected were of social importance that would benefit the students socially.

Feedback:

The were happy regarding and replied positively on the topics that have been selected and on the way in which it was conveyed

Photo with Geo Tag:







Aharenan programme avong the students of Madeleire P.U. college, Hullki. partipants List. i. Vallish Tanki - 3ªyear LLB shdent 2. Vaishnav Hegde - 3 year LL.B. Sudeat 3. Gurunath Chauban - 3rdycer LA-B. 4. F& Students of resultions p. v. couge, rulk participated in accasement programme. Total 75 Students pathicipated.



Faculty in charge of the Event: Mr. Rakshit B. V

Committee / Cell Name: Legal Aid and Extension Cell

Event Title: Legal Extension and Orientation Programme

Event Type: Awareness among the students on Road Safety, and Environmental lawg.

Event Date: 10.06.2024

Venue: Bethany English Medium High School, Kilpady, Mulki

Number of Participants: 75

| <b>Resource Persons</b>   | Designation/ Affiliation |
|---------------------------|--------------------------|
| 1.