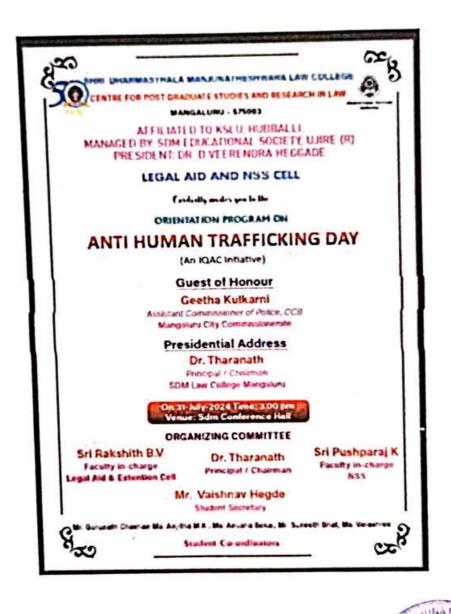

|
|                        |                                                                          |

# Summary of the Event/ Additional Information:

The Legal Aid & Extension cell in association with NSS cell organized orientation on Anti Human Trafficking Day on 31<sup>st</sup> July 2024. Mrs. Geetha Kulkarni, ACP CCB Mangaluru was invited as a resource person for the orientation program. The orientation program was organized for first year and second year students nearly 80 students witnessed the orientation program. The resource person explained various live examples which gave the practical exposure & the orientation program helped the students in understanding the negative implications of the Anti- Human Trafficking.



# LEGAL AID & EXTENSION CELL

# ANTI HUMAN TRAFFICKING DAY



36

#### EXECUTIVE SUMMARY

## OBJECTIVES/PURPOSE:

- To raise awareness of anti-human trafficking.
- To educate young minds on anti-human trafficking laws.
- To give practical knowledge on aspects involved in anti-human trafficking law.

#### **KEY HIGHLIGHTS:**

The Legal Aid & Extension cell in association with NSS cell organised orientation on Anti Human Trafficking Day on 31-july-2024. Mrs. Geetha Kulkarni, ACP CCB Mangaluru was invited as a resource person for the orientation program.

## ATTENDEE SUMMARY:

The orientation program was organised for first year and second year students nearly 80 students witnessed the orientation program.

## OUTCOME:

The resource person explained various live examples which gave the the practical exposure & the orientation program helped the studen