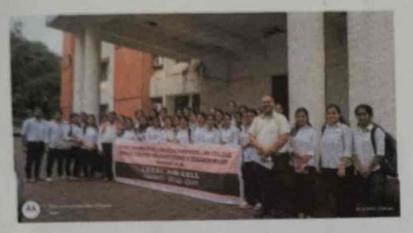

the above subject and reference, the colleges are directed to send the report of students observation of National Lok Adalat along with photos. Therefore, I request your goodself to allow our final year students to observe the proceedings of National Lok Adalat to be held on 13-07-2024 in the court premises.

I also request your goodself to permit us to capture some of the photos of National Lok Adalat Proceedings observed by our students.

Thanking you

Yours Faithfully,

25/ ph

Law Soliege, Mancours

121415 4

Encl :1. KSLU circular dated 20/06/2024.

2.Circular of Govt. of Karnataka dated 14/06/2024.
3.Letter of Advocate General, State of Karnataka dated 28/05/2024
4.Circular Legal Service Committee, High Court 28/05/2024.
5.Letter of KSLSA dated 03/04/2024



Photo without geo tag:



Photo with Geo Tag







SDMNEWS: https://sdmnews.in/articles/0694d0228d9abb4f64936a38

# Lok Adalat visit by SDMLC students

SDM Law College, Mangaluru



News Dept. Activity

15th Jul 2024

Mangaluru, July 15: As part of their practical training programme, the final year students of B.A.LL.B., BBA.LL.B., LL.B batches of SDM Law College here, visited Dakshina Kannada District Court to witness Lok Adalath proceedings on June 13.

The visit was organized by the Legal Aid Cell of the college. (Lok Adalat is one of the alternative dispute redressal mechanisms, it is a forum where disputes/cases pending in the court of law or at pre-litigation stage are settled/ compromised amicably.)

Students were accompanied by Assistant Professor **Rakshith B. V.**, Convenor of Legal Aid Cell.



APPRIL