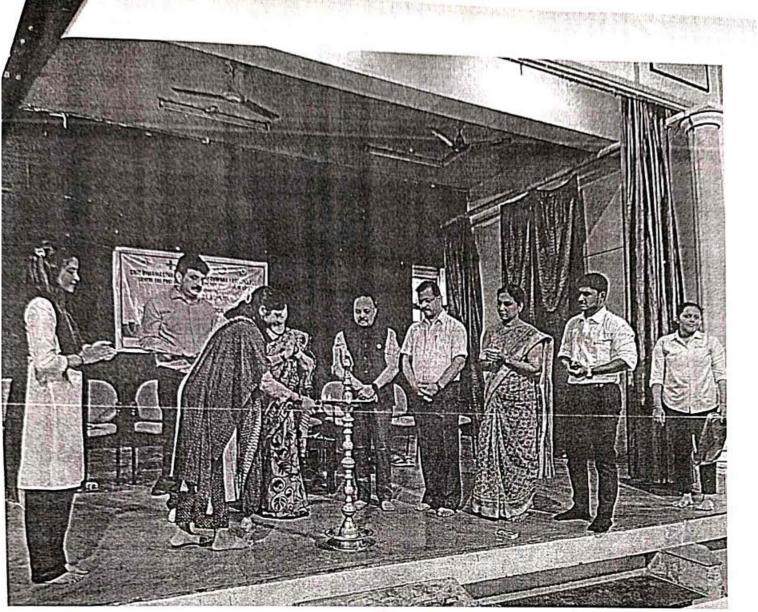

vocate, Mangalore, Alumnus SDM Law College

has kindly consented to Inaugurate

**CA. Shantharam Shetty** Chairman, Indian Red Cross Society Mangalore

> Ms. Laxmi Upeksha Asst. Manager HDFC Bank

Lion Ganesh D Shetty District Chief Co-Ordination (Blood Donation)

Will be the Guests of Honour

**Dr. Tharanath** Principal, SDM Law College Mangalore

Will Preside Over

Date: 20th December 2023 Venue: College Auditorium

## All are cordially invited

Mr. Pushparaj K NSS Programme Officer SDM Law College

Dr. Dimpal Mesta Asst. NSS Programme Officer **CA Shantharam Shetty** Chairman Indian Red Cross Society

Ms.Laxmi Upeksha

Asst. Manager 37-

SDM Law Collage Mangalore



Time: 10:00 am

Dr. Vinod Prabhu MIJF 37 President.







Photo of blood donation camp at SDM Law College , Mangalore





Inauguration of Blood Donation camp





ಕೊಡಿಯಾಲಬೈಲು, ಡಿ. 20: ಗರದ ಶ್ರೀ ಧರ್ಮಸ್ಥಳ ಮಂಜುನಾಥೇಶ್ವರ ೋಜನೆಯ ವತಿಯಿಂದ ಬುಧವಾರ ಕದಾನ ಶಿಬಿರ ನಡೆಯಿತು.

ಎಚ್.ಡಿ.ಎಫ್.ಸಿ. ಬ್ಯಾಂಕ್ ಹಾಗೂ ಯನ್ಸ್ ಕ್ಲೂ ಹಿಲ್ಡ್ ಮಂಗಳೂರು ರೆಡ್ಕ್ರಾಸ್ ಂಗೂ ಭಾರತೀಯ ಸ್ಥೆಯ ಸಹಭಾಗಿತ್ವದಲ್ಲಿ ನಡೆದ ಈ ವಿರವನ್ನು ನ್ಯಾಯವಾದಿ ಶುಭಾ ಬಾಳಿಗ ುದ್ದಾಟಿಸಿದರು. ಭಾರತೀಯ ರೆಡ್ಕ್ರಾಸ್

ದಕ. ಲ್ಲಾಧ್ಯಕ್ಷ ೩.ಎ. ಶಾಂತಾರಾಮ ಶೆಟ್ಟಿ ಯುನಿಟ್ ರಕ್ತ ಸಂಗ್ರಹಿಸಲಾಯಿತು.

41

ಎಚ್.ಡಿ.ಎಫ್.ಸಿ. ಬ್ಯಾಂಕಿನ ಸಹಾಯಕ ಪ್ರಬಂಧಕರಾದ ಲಕ್ಷೀ ಉಪಾಕ್ಷ ಹಾಗೂ ಸೂನು ಕಾಲೇಜಿನಲ್ಲಿ ರಾಷ್ಟ್ರೀಯ ಸೇವಾ ಲಯನ್ಸ್ ಕ್ಲಬ್ ಅಧ್ಯಕ್ಷ ಡಾ। ವಿನೋದ್ ವೈ ಮುಖ್ಯ ಆತಿಥಿಗಳಾಗಿದ್ದರು. ಕಾಲೇ स्रेत ಪ್ರಾಂಶುಪಾಲ ಡಾ। ತಾರಾನಾಥ ಅಧ್ಯಕ್ಷತೆ ವಹಿಸಿದ್ದರು. ಎನ್.ಎಸ್.ಎಸ್. ಯೋಜನಾಧಿಕಾರಿ ಪೊ! ಪುಷರಾಜ್ ಸ್ವಾಗತಿಸಿದರು. ಸಹಾಯಕ ಯೋಜನಾ ಧಿಕಾರಿ ಡಾ ಡಿಂಪಲ್ ಮೇಸ್ಯ ಘಟಕ ನಾಯಕರಾದ ಆಶ್ವೇಷ್ ಶೆಟ್ಟಿ ಸಹಾನಾ ಅಮೀನ್ ಉಪಸ್ಥಿತರಿದ್ದರು. ಅವ್ರಿಲ್ ಡಿಸೋಜಾ ನಿರೂಪಿಸಿದರು. ಒಟ್ಟು 78





Karl Landsteiner **Discoverer of ABO Bl