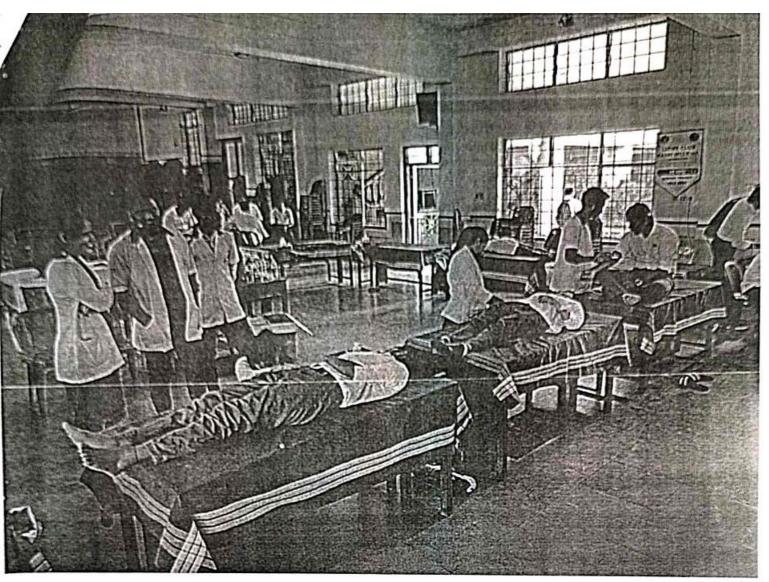

ganises

## **BLOOD DONATION GAMP**

Adv. Shubha Baliga Senior Advocate, Mangalore, Alumnus SDM Law College

has kindly consented to Inaugurate

**CA. Shantharam Shetty** Chairman, Indian Red Cross Society Mangalore

> Ms. Laxmi Upeksha Asst. Manager HDFC Bank

Lion Ganesh D Shetty District Chief Co-Ordination (Blood Donation)

Will be the Guests of Honour

**Dr. Tharanath** Principal, SDM Law College Mangalore

Will Preside Over

Date: 20th December 2023 Venue: College Auditorium

## All are cordially invited

Mr. Pushparaj K NSS Programme Officer SDM Law College

Dr. Dimpal Mesta Asst. NSS Programme Officer **CA Shantharam Shetty** Chairman Indian Red Cross Society

Ms.Laxmi Upeksha

Asst. Manager 37-

SDM Law Collage Mangalore



Time: 10:00 am

Dr. Vinod Prabhu MIJF 37 President.







Photo of blood donation camp at SDM Law College , Mangalore





Inauguration of Blood Donation camp





ಕೊಡಿಯಾಲಬೈಲು, ಡಿ. 20: ಗರದ ಶ್ರೀ ಧರ್ಮಸ್ಥಳ ಮಂಜುನಾಥೇಶ್ವರ ೋಜನೆಯ ವತಿಯಿಂದ ಬುಧವಾರ ಕದಾನ ಶಿಬಿರ ನಡೆಯಿತು.

ಎಚ್.ಡಿ.ಎಫ್.ಸಿ. ಬ್ಯಾಂಕ್ ಹಾಗೂ ಯನ್ಸ್ ಕ್ಲೂ ಹಿಲ್ಡ್ ಮಂಗಳೂರು ರೆಡ್ಕ್ರಾಸ್ ಂಗೂ ಭಾರತೀಯ ಸ್ಥೆಯ ಸಹಭಾಗಿತ್ವದಲ್ಲಿ ನಡೆದ ಈ ವಿರವನ್ನು ನ್ಯಾಯವಾದಿ ಶುಭಾ ಬಾಳಿಗ ುದ್ದಾಟಿಸಿದರು. ಭಾರತೀಯ ರೆಡ್ಕ್ರಾಸ್

ದಕ. ಲ್ಲಾಧ್ಯಕ್ಷ ೩.ಎ. ಶಾಂತಾರಾಮ ಶೆಟ್ಟಿ ಯುನಿಟ್ ರಕ್ತ ಸಂಗ್ರಹಿಸಲಾಯಿತು.

41

ಎಚ್.ಡಿ.ಎಫ್.ಸಿ. ಬ್ಯಾಂಕಿನ ಸಹಾಯಕ ಪ್ರಬಂಧಕರಾದ ಲಕ್ಷೀ ಉಪಾಕ್ಷ ಹಾಗೂ ಸೂನು ಕಾಲೇಜಿನಲ್ಲಿ ರಾಷ್ಟ್ರೀಯ ಸೇವಾ ಲಯನ್ಸ್ ಕ್ಲಬ್ ಅಧ್ಯಕ್ಷ ಡಾ। ವಿನೋದ್ ವೈ ಮುಖ್ಯ ಆತಿಥಿಗಳಾಗಿದ್ದರು. ಕಾಲೇ स्रेत ಪ್ರಾಂಶುಪಾಲ ಡಾ। ತಾರಾನಾಥ ಅಧ್ಯಕ್ಷತೆ ವಹಿಸಿದ್ದರು. ಎನ್.ಎಸ್.ಎಸ್. ಯೋಜನಾಧಿಕಾರಿ ಪೊ! ಪುಷರಾಜ್ ಸ್ವಾಗತಿಸಿದರು. ಸಹಾಯಕ ಯೋಜನಾ ಧಿಕಾರಿ ಡಾ ಡಿಂಪಲ್ ಮೇಸ್ಯ ಘಟಕ ನಾಯಕರಾದ ಆಶ್ವೇಷ್ ಶೆಟ್ಟಿ ಸಹಾನಾ ಅಮೀನ್ ಉಪಸ್ಥಿತರಿದ್ದರು. ಅವ್ರಿಲ್ ಡಿಸೋಜಾ ನ