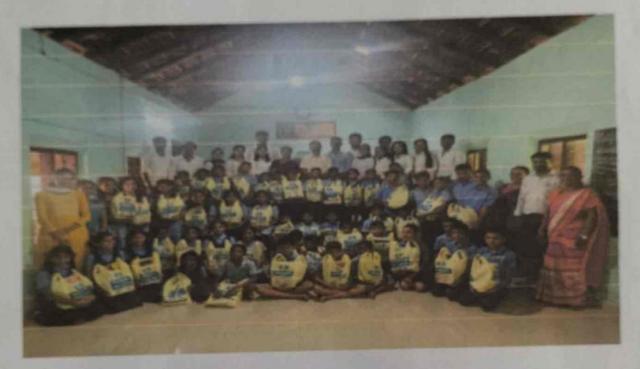

r Primary School, Boliya.

Number of Participants: 54 + 14 + 3 + 5 = 76. (Inclusive of Host lashhubos

**Guest(s)**/ Dignitaries

**Designation/Affiliation** 

Summary of the Event/ Additional Information:

As part of the institutional social responsibility note books worth Rs. 20,000 were donated to Government Higher Primary School, Boliya, Kuppepadavu on 12<sup>th</sup> June 2024. Mr. Pushparaj, Dr. Shaheema A S and Mr. Mahan Kumar along with NSS volunteers distributed the books to students.



#### **Donation of Note Books**

As part of the institutional Social Responsibility, note books worth Rs. 20000 were donated to Govt. higher primary school, Boliya, Kuppepadavu on 12<sup>th</sup> June 2024. Mr. Pushparaj, Dr. Shaheema A S, Mr. Mohan Kumar, Mrs. Jayalaxmi and others were present.



Book donation at Government Higher primary school, Kuppepadavu







# ಎಸ್ ಡಿಎಂನಿಂದ ಶಾಲಾ ಎದ್ಯಾರ್ಥಿ ಗಳಿಗೆ ಪುಸ್ತಕ ವಿತರಣೆ

ಮಹಾನಗರ. ಹೂ. 16: ನಗರದ ಶ್ರೀ ಧರ್ಮಸ್ಥಳ ಮಂಜುನಾಥೇಶ್ವರ ಕಾನೂನು ಮಹಾವಿದ್ಯಾಲಯದ ರಾಷ್ಟ್ರೀಯ ಸೇವಾ ಯೋಜನೆ ವತಿಯಿಂದ ದಕ್ಷಿಣ ಕನ್ನಡ ಜಿಲ್ಲಾ ಪಂಚಾಯಶ್ ಉನ್ಧತೀಕರಿಸಿದ ಹಿರಿಯ ಪ್ರಾಥಮಿಕ ಶಾಲೆ ಬೊಳಿಯ ಕುಪ್ಪೆಪದವು ಇಲ್ಲಿನ ವಿದ್ಯಾರ್ಥಿಗಳಿಗೆ ಉಚಿತ ನೋಟ್ ಪುಸ್ತಕಗಳನ್ನು ವಿತರಿಸಲಾಯಿತು.

ಶಾಲೆಯಲ್ಲಿ ನಡೆದ ಸರಳ ಸಮಾರಂಭದಲ್ಲಿ ಪುಸ್ತಕಗಳನ್ನು ಕಾಲೇಜಿನ ಎನ್ಎಸ್ಎಸ್ ಅಧಿಕಾರಿ ಪುಷ್ತರಾಜ್ ಕೆ. ವಿತರಿಸಿದರು. ಸಹಾಯಕ ಪ್ರಾಧ್ಯಾಪಕರಾದ ಡಾ। ಶಹೀಮಾ, ಮೋಹನ್ ಕುಮಾರ್, ಶಾಲಾ ಮುಖ್ಯ



ಶಿಕ್ಷಕಿ ಜಯಲಕ್ಷ್ಮೀ ಉಪಸ್ಥಿತರಿದ್ದರು. 'ಸಂಸ್ಥೆಯಿಂದ ಸಮುದಾಯದೆಡೆಗೆ ಎಂಬ ಅಭಿಯಾನದಡಿ ಎಸ್ಡಿಎಂ ಕಾನೂನು ಕಾಲೇಜಿನ ರಾಷ್ಟ್ರೀಯ ಸೇವಾಯೋಜನ ಘಟಕವು ಪ್ರತೀ ವರ್ಷ ಸರಕಾರಿ ಕನ್ನಡ ಮಾಧ್ಯಮ ಶಾಲೆಗಳ ಎದ್ಯಾರ್ಥಿಗಳಿಗೆ ವಿವಿಧ ರೀತಿಯ ಕೊಡುಗೆಗಳನ್ನು ನೀಡುತ್ತಾ ಬಂದಿದೆ.

Road safetyAwarness program at Bethany English Medium school Kilpady,