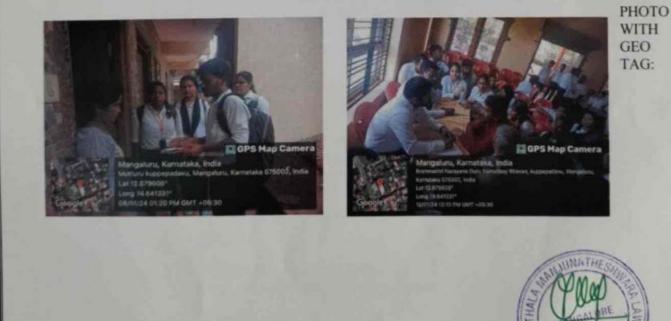

#### **Donation of Wheel Chair**

As part of the institutional Social Responsibility a wheel chair worth Rs.6500 was donated to a physically disabled child from an economically depressed class. The programme was held on 7<sup>th</sup> December 2023. The donation was received by the teacher of SDM Mangala Jyothi School, Vamanjoor where the disabled child is studying. Mr. Uday Belthangady, Dr. Tharanath, Mr. Pushparaj, Dr. Dimpal Mestha and others were present.

Donation of Wheelchair to student of SDM Mangala Jyothi school, Vamanjoor.

| - 1 I      | Dentamon propriama                          | re.                |
|------------|---------------------------------------------|--------------------|
|            | Students List                               |                    |
|            | NSS volunteers.<br>Name                     | clars              |
| SK.NO      | Name                                        |                    |
| 1.         | Poorie                                      | TILLB              |
|            |                                             | I hhB              |
| 2.         | Batwik                                      | 1 LLB              |
| 3.         | Anwerei                                     |                    |
| μ.         | dathesh                                     | M ALB              |
| <b>§</b> . | Pushpagg                                    | I LAB              |
| 6.         | Diveashee                                   | IV BALLB           |
| 7.         | Li3                                         | 4                  |
| ε.         | Shwetha Pai                                 | \$M                |
| q.         | Roghavende a                                | ~                  |
| 10.        | Suchirfho                                   | n                  |
| н.         | Gopika                                      | I BA LLB           |
| 12.        | Harinakshi                                  | ٩                  |
| 13.        | Mausana<br>Donation of Wheelchair to SDM Ma | ngalathiothisohool |
| 14.        | Sumathi                                     | n                  |
| [\$.       | Bhagicothi                                  | Y BA KLB           |
| , م]       | Szechiothana                                | n                  |
| 11 .       | Violyn 16                                   | & BALLE            |
|            |                                             | 103 A 103          |