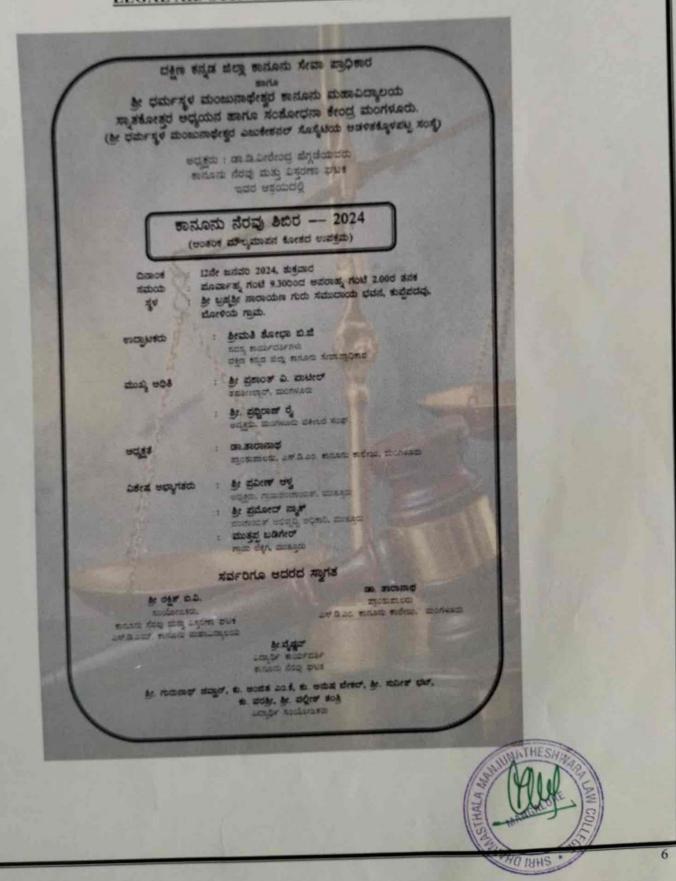

e Accountant, Mutturu.                    |  |  |

Summary of the Event/ Additional Information:

On 12/01/2024 Free Legal Aid Camp was organised in Muttur Panchayat in collaboration with District Legal Service Authority Mangaluru, a survey had been conducted by 184 students in Kolavoor and Muttur ward on 8/1/2024 nearly 700 houses were covered in the survey. The Camp was inaugurated by Smt. Shobha B G, Member Secretary DLSA, Sri.Shivaprasad, Deputy Tahsildar Mangaluru and Mahesha Ambekallu Assistant Director Taluk Panchayat Mangaluru, the program was presided by Dr. Tharanath Principal SDM Law College Mangaluru, the President of Panchayat, PDO and Village Accountant were also present in the program. The camp was highly beneficial to the villagers.

## LEGAL AID SURVEY AND LEGAL AID CAMP





62

#### LEGAL AID SURVEY AND LEGAL AID CAMP

#### EXECUTIVE SUMMARY

#### PURPOSE/OBJECTIVES:

- To provide practical knowledge to the students.
- · To train the students to conduct surveys.
- · To provide free legal aid and legal service to the poor and weaker section of the

#### **KEY HIGHLIGHTS:**

On 12/01/2024 Free Legal Aid Camp was organised in Muttur Panchayat in collaboration with District Legal Service Authority Mangaluru, a survey had been conducted by 184 students in Kolavoor and Muttur ward on 8/1/2024 nearly 700 houses were covered in the survey.

The Camp was inaugurated by Smt. Shobha B G, Member Secretary DLSA, Sri.Shivaprasad, Deputy Tahsildar Mangaluru and Mahesha Ambekallu Assistant Director Taluk Panchayat Mangaluru, the program was presided by Dr. Tharanath Prin