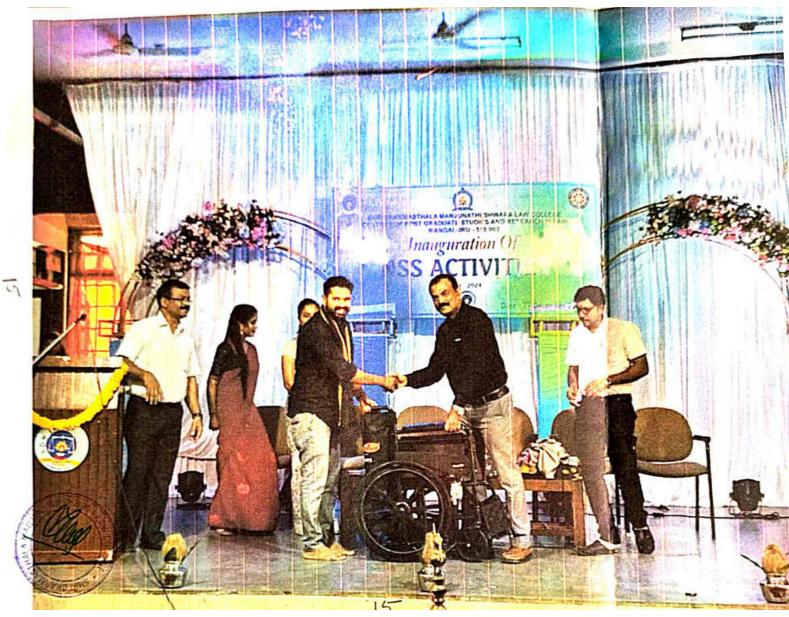

#### **Donation of Wheel Chair**

As part of the institutional Social Responsibility a wheel chair worth Rs.6500 was donated to a physically disabled child from an economically depressed class. The programme was held on 7<sup>th</sup> December 2023. The donation was received by the teacher of SDM Mangala Jyothi School, Vamanjoor where the disabled child is studying. Mr. Uday Belthangady, Dr. Tharanath, Mr. Pushparaj, Dr. Dimpal Mestha and others were present.

Donation of Wheelchair to student of SDM Mangala Jyothi school, Vamanjoor.

| - 1 I      | Dentamon propriama                          | re.                |
|------------|---------------------------------------------|--------------------|
|            | Students List                               |                    |
|            | NSS volunteers.<br>Name                     | clars              |
| SK.NO      | Name                                        |                    |
| 1.         | Poorie                                      | TILLB              |
|            |                                             | I hhB              |
| 2.         | Batwik                                      | 1 LLB              |
| 3.         | Anwerei                                     |                    |
| μ.         | dathesh                                     | M ALB              |
| <b>§</b> . | Pushpagg                                    | I LAB              |
| 6.         | Diveashee                                   | IV BALLB           |
| 7.         | Li3                                         | 4                  |
| ε.         | Shwetha Pai                                 | \$M                |
| q.         | Roghavende a                                | ~                  |
| 10.        | Suchirfho                                   | n                  |
| н.         | Gopika                                      | I BA LLB           |
| 12.        | Harinakshi                                  | ٩                  |
| 13.        | Mausana<br>Donation of Wheelchair to SDM Ma | ngalathiothisohool |
| 14.        | Sumathi                                     | n                  |
| [\$.       | Bhagicothi                                  | Y BA KLB           |
| , م]       | Szechiothana                                | n                  |
| 11 .       | Violyn 16                                   | & BALLE            |
|            |                                             | 103 A 103          |