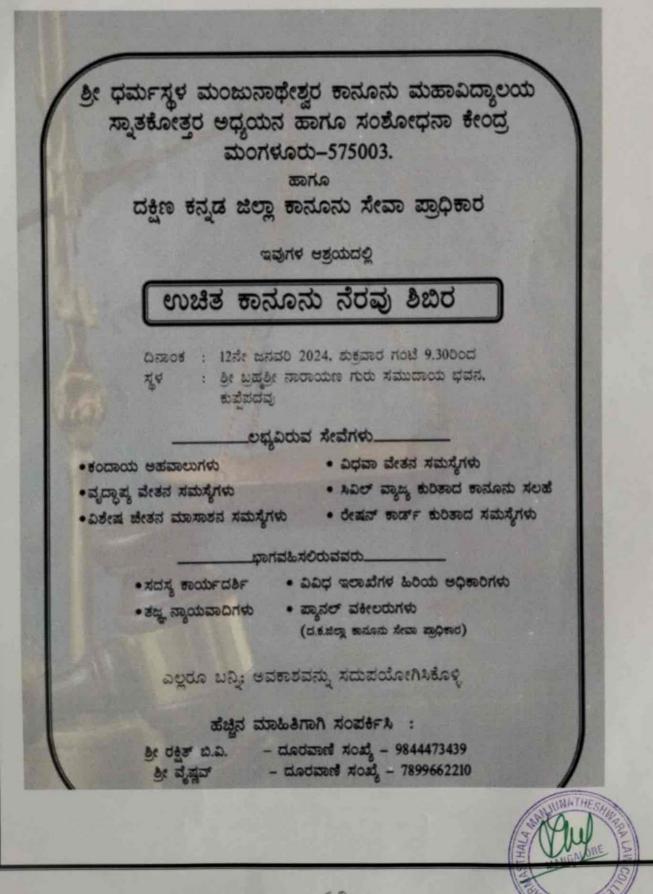

Accountant, Mutturu.                    |  |  |

Summary of the Event/ Additional Information:

On 12/01/2024 Free Legal Aid Camp was organised in Muttur Panchayat in collaboration with District Legal Service Authority Mangaluru, a survey had been conducted by 184 students in Kolavoor and Muttur ward on 8/1/2024 nearly 700 houses were covered in the survey. The Camp was inaugurated by Smt. Shobha B G, Member Secretary DLSA, Sri.Shivaprasad, Deputy Tahsildar Mangaluru and Mahesha Ambekallu Assistant Director Taluk Panchayat Mangaluru, the program was presided by Dr. Tharanath Principal SDM Law College Mangaluru, the President of Panchayat, PDO and Village Accountant were also present in the program. The camp was highly beneficial to the villagers.

## LEGAL AID SURVEY AND LEGAL AID CAMP





62

#### LEGAL AID SURVEY AND LEGAL AID CAMP

#### EXECUTIVE SUMMARY

#### PURPOSE/OBJECTIVES:

- To provide practical knowledge to the students.
- · To train the students to conduct surveys.
- · To provide free legal aid and legal service to the poor and weaker section of the

#### **KEY HIGHLIGHTS:**

On 12/01/2024 Free Legal Aid Camp was organised in Muttur Panchayat in collaboration with District Legal Service Authority Mangaluru, a survey had been conducted by 184 students in Kolavoor and Muttur ward on 8/1/2024 nearly 700 houses were covered in the survey.

The Camp was inaugurated by Smt. Shobha B G, Member Secretary DLSA, Sri.Shivaprasad, Deputy Tahsildar Mangaluru and Mahesha Ambekallu Assistant Director Taluk Panchayat Mangaluru, the program was presided by Dr. Tharanath Princi