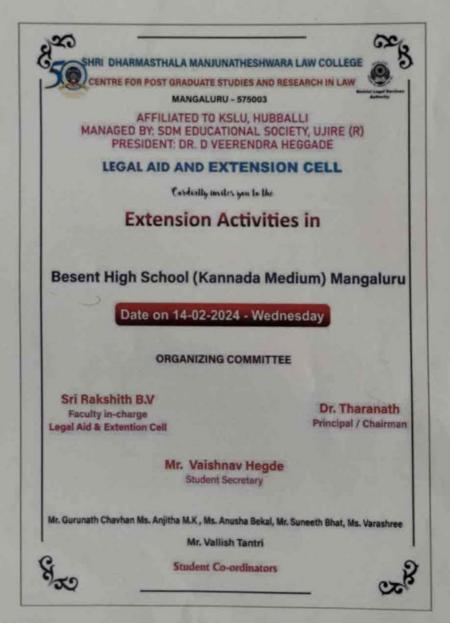

and Extension cell in collaboration with constitution club of Shri Dharmasthala Manjunatheshwara Law College Mangalore organized law awareness programme as an extension activity in Besant High School (Kannada Medium) Mangalore Kodialbail, secretaries and coordinators of Legal Aid & Extension Cell and Constitution Club created awareness among the students by presenting a talk on Free Legal Aid, POCSO Act, Constitutional Law, and Environmental Law. The extension activity was conducted to 9th and 8th class students more than Eighty students participated in the extension activity and were benefited from the programme.



#### SHRI DHARMASTHALA MANJUNATHESHWARA LAW COLLEGE CENTRE FOR POST GRADUATE STUDIES AND RESEARCH IN LAW MANGALURU

#### LEGAL AID & EXTENSION CELL

#### EXTENSION ACTIVITY







#### SHRI DHARMASTHALA MANJUNATHESHWARA LAW COLLEGE CENTRE FOR POST GRADUATE STUDIES AND RESEARCH IN LAW MANGALURU

#### EXECUTIVE SUMMARY

#### PURPOSE/OBJECTIVES:

- To educate young minds with legal topics.
- To improve confidence and eradicate stage fear of students.
- To spread awareness on the important statutes.

#### **KEY HIGHLIGHTS:**

On 14-02-2024 Legal Aid and Extension cell in collaboration with constitution club of Shri Dhamasthala Manjunatheshwara Law College Mangalore organised law awareness program as an extension activity in Besant High School (Kannada Medium) Mangalore kodialbail, secretaries and coordinators of Legal Aid & Extension Cell and Constitution Club created awareness among the students by presenting a talk on Free Legal Aid, POCSO Act, Constitutional la