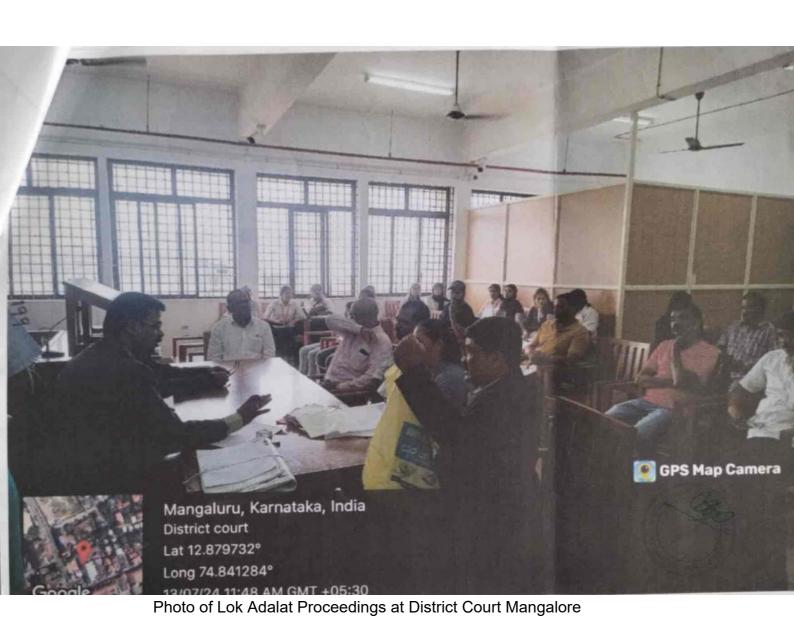

erence, the colleges are directed to send the report of students observation of National Lok Adalat along with photos. Therefore, I request your goodself to allow our final year students to observe the proceedings of National Lok Adalat to be held on 13-07-2024 in the court premises.

I also request your goodself to permit us to capture some of the photos of National Lok Adalat Proceedings observed by our students.

Thanking you

Yours Faithfully,

25/ ph

Law Soliege, Mancours

121415 4

Encl :1. KSLU circular dated 20/06/2024.

2.Circular of Govt. of Karnataka dated 14/06/2024.
3.Letter of Advocate General, State of Karnataka dated 28/05/2024
4.Circular Legal Service Committee, High Court 28/05/2024.
5.Letter of KSLSA dated 03/04/2024



Photo without geo tag:



Photo with Geo Tag







SDMNEWS: https://sdmnews.in/articles/0694d0228d9abb4f64936a38

# Lok Adalat visit by SDMLC students

SDM Law College, Mangaluru



News Dept. Activity

15th Jul 2024

Mangaluru, July 15: As part of their practical training programme, the final year students of B.A.LL.B., BBA.LL.B., LL.B batches of SDM Law College here, visited Dakshina Kannada District Court to witness Lok Adalath proceedings on June 13.

The visit was organized by the Legal Aid Cell of the college. (Lok Adalat is one of the alternative dispute redressal mechanisms, it is a forum where disputes/cases pending in the court of law or at pre-litigation stage are settled/ compromised amicably.)

Students were accompanied by Assistant Professor **Rakshith B. V.**, Convenor of Legal Aid Cell.



APPRILATED TO KARNATAKA STATE LA