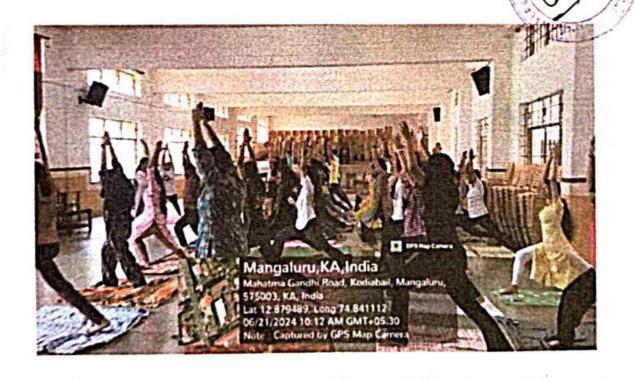

it promoted ongoing participation in yoga and wellness activities, contributing to a more balanced and harmonious campus environment.

#### Feedback:

Students provided positive feedback on the Yoga Day program, highlighting its effectiveness in promoting relaxation and stress relief. Many appreciated the opportunity to learn new yoga techniques and the benefits of mindfulness practices. The interactive workshops and engaging instructors were particularly well-received, with students expressing a desire for more frequent yoga sessions. The event fostered a sense of community and encouraged a healthy lifestyle, with many participants noting an increased interest in integrating yoga into their daily routines. Overall, the program was seen as a valuable addition to campus life.

#### Photos





SHALD





SHRI DHARMASTHALA MANJUNATHESHWARA LAW COLLEGE CENTRE FOR POST GRADUATE STUDIES & RESEARCH IN LAW M.G. ROAD, KODIALBAIL, MANGALORE, KARNATAKA, INDIA - 575 003

SDM News - https://sdmnews.in/articles/6676481d242b1a430e10da23

## SDMLC observes International Yoga Day

SDM Law College, Mangaluru





Mangaluru, June 22: In Observance of Internation Yoga Day, the Eco Club and Legal Aid Cell of SDM Law College, here, organized a three day Yoga Training Programme for the students of first year B.A.LL.B and BBA.LLB from June 19 to 21 at the college.

Vijaya Hegde, Senior Environment Officer, Mangaluru, and Asha Ravi, Spiritual Mentor, were the guest of honor for the programme.

Principal Dr. Tharanath presided over the programme. Legal Aid Cell Faculty Convenor Rakshith B. V., Eco