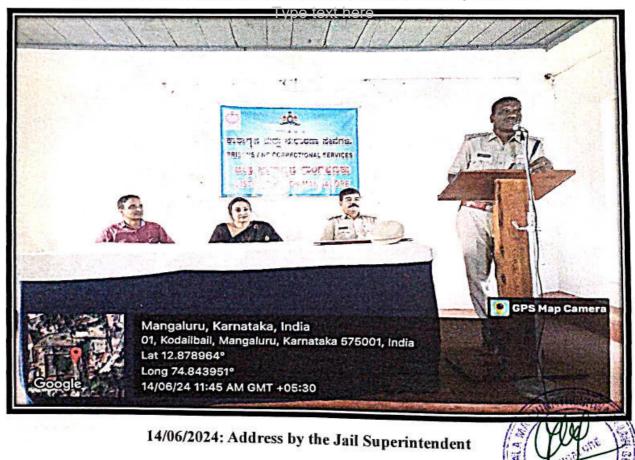

#### FEEDBACK:

The were happy in sharing the feedback of our program, they appreciated the way in which we explained the various legal topics.

19HS

SHRI DHARMASTHALA MANJUNATHESHWARA LAW COLLEGE CENTRE FOR POST GRADUATE STUDIES AND RESEARCH IN LAW MANGALURU