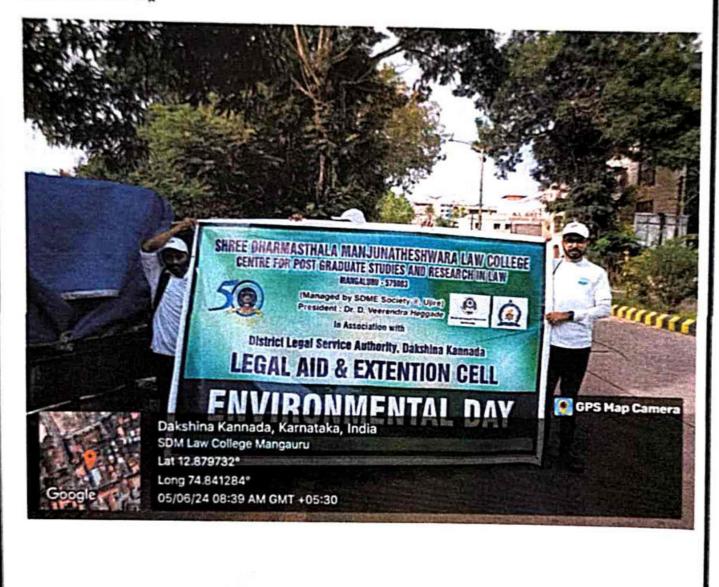

tion of the environment.

#### **KEY HIGHLIGHTS:**

On 5-06-2024 the legal aid & extension cell of SDM Law College participated in environmental day program organised by DLSA in collaboration with District Administration. The program started with the jatha from Mangala Stadium to SDM Law College followed by stage program and cultural events.

#### ATTENDEE SUMMARY:

The program was attended by more than 300 students from our college and along with it students from other colleges and representatives from different organization attended the same.

#### OUTCOME:

The program was a mere success as more than 800 participants witnessed the program and the whole program was successful with no cons.

#### FEEDBACK:

The participants replied positively regarding the program.



Photo with Geo Tag





### SDM News: https://sdmnews.in/articles/66615c0b242b1a430e0f0ee6

## SDMLC observes World Environment Day

SDM Law College, Mangaluru



#### News Others

6th Jun 2024

Mangaluru, June 6: The World Environment Day was observed on June 5 here at SDM Law College in association with Dakshina Kannada District Administration, Shri Dharmasthala Manjunatheshwara Law College, Mangaluru, District Legal Services Authority, Mangalore University & Karnataka State Pollution Control Board.

Shobha B. J., Senior Civil Judge & Member Secretary of District Legal Services Authority (DLSA), Dakshina Kannada, said, "Pollution and cutting of trees will lead to a slow destruction of the environment".

Antony S. Mariappa, Deputy Conserver of Forests (DCF), embarked on the important role played by the envir