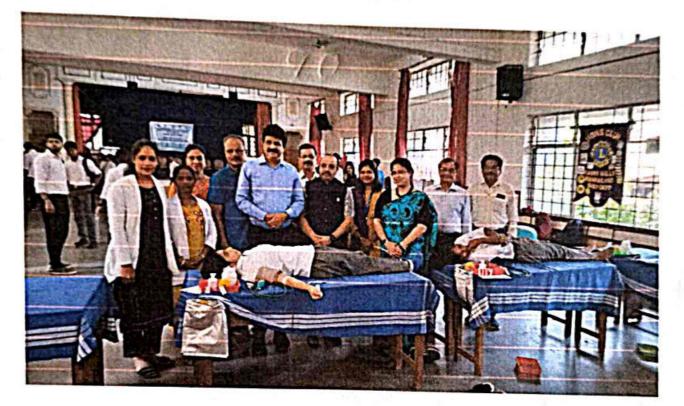

|
|                                               | Septo Julis - 35                                                                                                |
|                                               | the second se |

----

## **Blood donation Programme**

A mega blood donation camp was conducted on 20<sup>th</sup> Dec 2023 in association with Indian red cross, HDFC Bank and Lions Club Mangalore. Mrs. Shubha Baliga, Advocate and alumna of SDM Law College inaugurated the camp. Ms. Vidya Kamath, Lions Club Kadri, Ms. Laxmi Pasha, HDFC bank Mangalore were the guest of honour. Dr. Tharanath, Mr. Pushparaj, Dr. Dimpal Mestha and others were present. 75 units of blood were donated.





MANGALURU, DAKSHINA KANNADA (Managed by SDME Society ®, Ujire) President : Dr. D. Veerendra Heggade

## NATIONAL SERVICE SCHEME

In association with

## INDIAN RED CROSS SOCIETY

**HDFC BANK & LIONS CLUB KADRI HILLS MIJF** 

Organises

## **BLOOD DONATION GAMP**

Adv. Shubha Baliga Senior Advocate, Mangalore, Alumnus SDM Law College

has kindly consented to Inaugurate

**CA. Shantharam Shetty** Chairman, Indian Red Cross Society Mangalore

> Ms. Laxmi Upeksha Asst. Manager HDFC Bank

Lion Ganesh D Shetty District Chief Co-Ordination (Blood Donation)

Will be the Guests of Honour

**Dr. Tharanath** Principal, SDM Law College Mangalore

Will Preside Over

Date: 20th December 2023 Venue: College Auditorium

## All are cordially invited

Mr. Pushparaj K NSS Programme Officer SDM Law Colleg