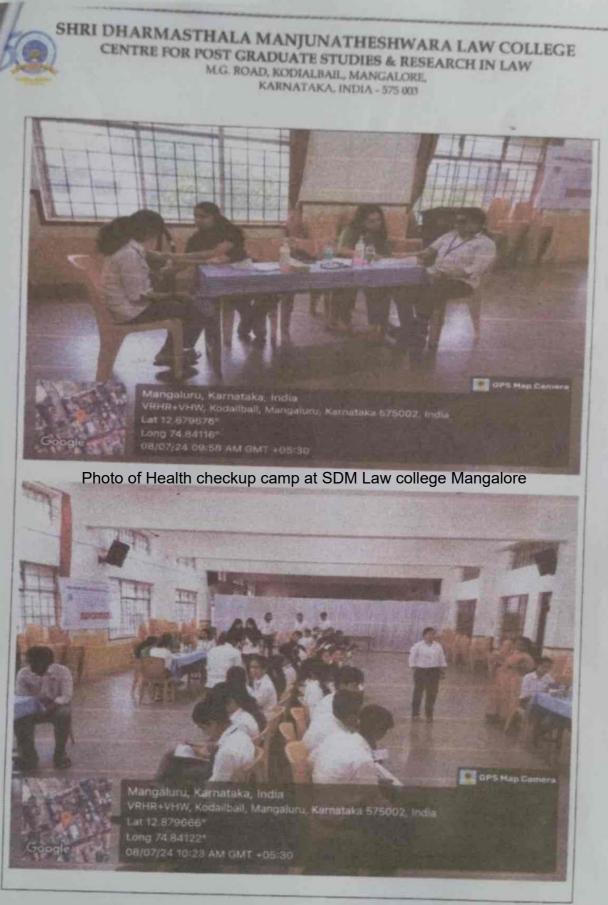

## SCHEDULE

7.15 AM - Reporting time
9.00 AM- Breakfast
9.30 AM- Satvam Water Industries
11.00 AM- Campco Chocolate factory
1.00 PM- Lunch
1.30 PM- SG Corporates
3.00 PM - Master Plannery
4.30 PM -Naturals Bonda Factory
6.30 PM- Back To College

**Meeting Proceedings** 

Date: 26th February, 2024

Venue: Room No. 204

Agenda: Discussion regarding INDUSTRIAL VISIT

- 1. It was decided to conduct an Industrial Visit on 1<sup>st</sup> March, 2024.
- 2. Following Industries were confirmed for the visit
  - a) Satvam water industry
  - b) Campco Chocolate Factory
  - c) SG Corporates
  - d) MasterPlannery
- 3. Application form was prepared for the same.
- 4. The schedule for the visit was decided.
- 5. The meeting was presided by the conveners Ms. Apeksha S Kottari and Ms. Varnitha Shetty followed by Tripthi K, Student Secretary and other Student coordinators.