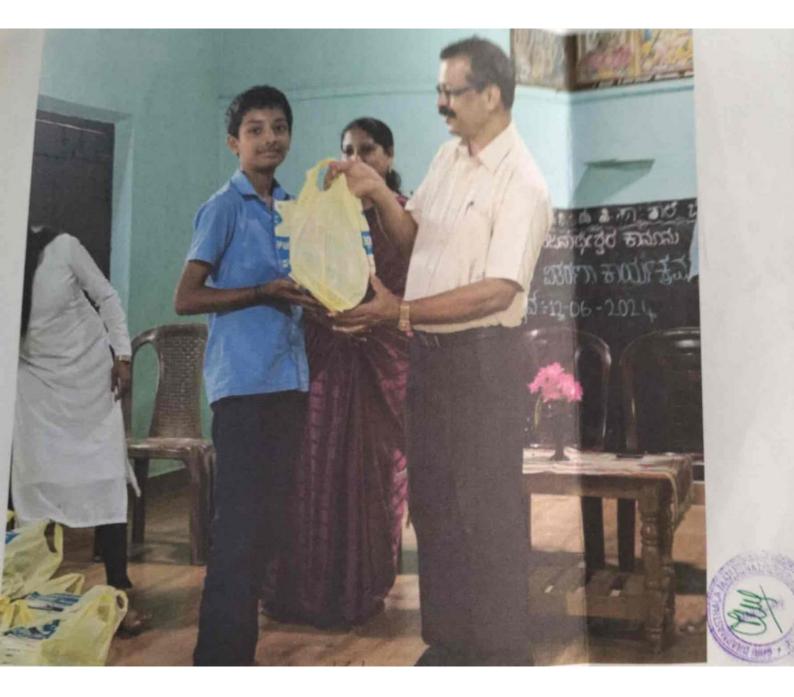

#### **Donation of Wheel Chair**

As part of the institutional Social Responsibility a wheel chair worth Rs.6500 was donated to a physically disabled child from an economically depressed class. The programme was held on 7<sup>th</sup> December 2023. The donation was received by the teacher of SDM Mangala Jyothi School, Vamanjoor where the disabled child is studying. Mr. Uday Belthangady, Dr. Tharanath, Mr. Pushparaj, Dr. Dimpal Mestha and others were present.

Donation of Wheelchair to student of SDM Mangala Jyothi school, Vamanjoor.

| - 1 I      | Dentamon propriama                          | re.                |
|------------|---------------------------------------------|--------------------|
|            | Students List                               |                    |
|            | NSS volunteers.<br>Name                     | clars              |
| SK.NO      | Name                                        |                    |
| 1.         | Poorie                                      | TILLB              |
|            |                                             | I hhB              |
| 2.         | Batwik                                      | 1 LLB              |
| 3.         | Anwerei                                     |                    |
| μ.         | dathesh                                     | M ALB              |
| <b>§</b> . | Pushpagg                                    | I LAB              |
| 6.         | Diveashee                                   | IV BALLB           |
| 7.         | Li3                                         | 4                  |
| ε.         | Shwetha Pai                                 | \$M                |
| q.         | Roghavende a                                | ~                  |
| 10.        | Suchirfho                                   | n                  |
| н.         | Gopika                                      | I BA LLB           |
| 12.        | Harinakshi                                  | ٩                  |
| 13.        | Mausana<br>Donation of Wheelchair to SDM Ma | ngalathiothisohool |
| 14.        | Sumathi                                     | n                  |
| [\$.       | Bhagicothi                                  | Y BA KLB           |
| , م]       | Szechiothana                                | n                  |
| 11 .       | Violyn 16                                   | & BALLE            |
|            |                                             | 103 A 103          |