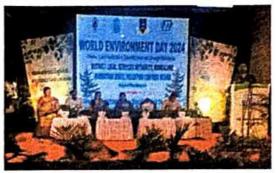

tal day program organised by DLSA in collaboration with District Administration. The program started with the jatha from Mangala Stadium to SDM Law College followed by stage program and cultural events.

#### ATTENDEE SUMMARY:

The program was attended by more than 300 students from our college and along with it students from other colleges and representatives from different organization attended the same.

#### OUTCOME:

The program was a mere success as more than 800 participants witnessed the program and the whole program was successful with no cons.

#### FEEDBACK:

The participants replied positively regarding the program.



Photo with Geo Tag





### SDM News: https://sdmnews.in/articles/66615c0b242b1a430e0f0ee6

## SDMLC observes World Environment Day

SDM Law College, Mangaluru



#### News Others

6th Jun 2024

Mangaluru, June 6: The World Environment Day was observed on June 5 here at SDM Law College in association with Dakshina Kannada District Administration, Shri Dharmasthala Manjunatheshwara Law College, Mangaluru, District Legal Services Authority, Mangalore University & Karnataka State Pollution Control Board.

Shobha B. J., Senior Civil Judge & Member Secretary of District Legal Services Authority (DLSA), Dakshina Kannada, said, "Pollution and cutting of trees will lead to a slow destruction of the environment".

Antony S. Mariappa, Deputy Conserver of Forests (DCF), embarked on the important role played by the environment in overcoming global warming.

Dr. Tharanath, Principal, SDM Law College, Mangaluru presided over the programme.



| 1    |