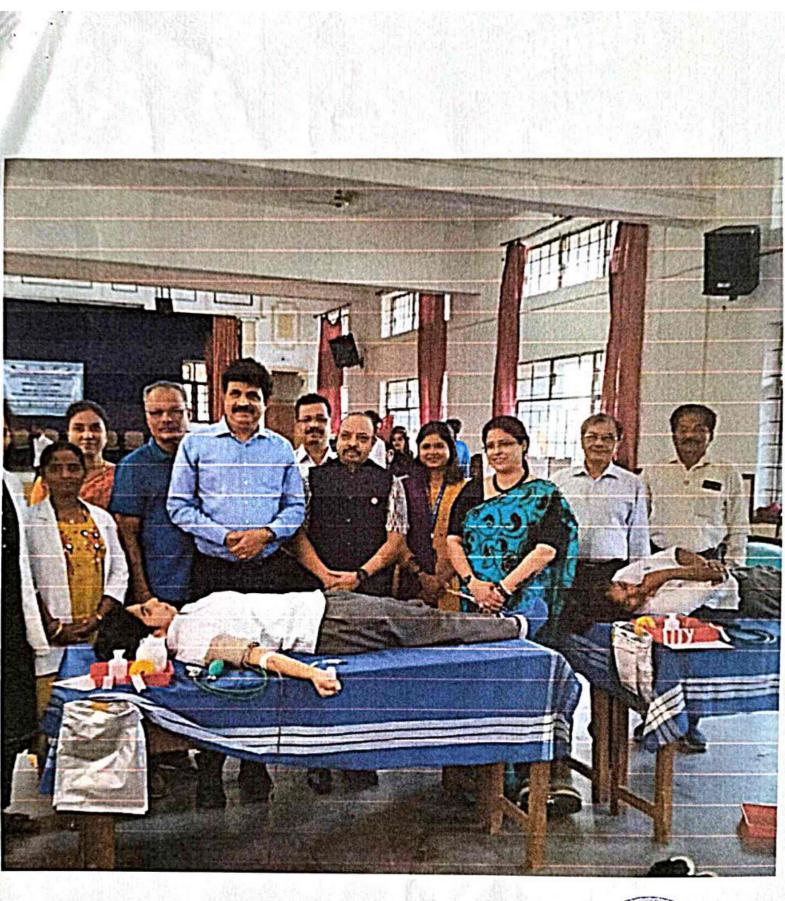

Organises

## **BLOOD DONATION GAMP**

Adv. Shubha Baliga Senior Advocate, Mangalore, Alumnus SDM Law College

has kindly consented to Inaugurate

**CA. Shantharam Shetty** Chairman, Indian Red Cross Society Mangalore

> Ms. Laxmi Upeksha Asst. Manager HDFC Bank

Lion Ganesh D Shetty District Chief Co-Ordination (Blood Donation)

Will be the Guests of Honour

**Dr. Tharanath** Principal, SDM Law College Mangalore

Will Preside Over

Date: 20th December 2023 Venue: College Auditorium

## All are cordially invited

Mr. Pushparaj K NSS Programme Officer SDM Law College

Dr. Dimpal Mesta Asst. NSS Programme Officer **CA Shantharam Shetty** Chairman Indian Red Cross Society

Ms.Laxmi Upeksha

Asst. Manager 37-

SDM Law Collage Mangalore



Time: 10:00 am

Dr. Vinod Prabhu MIJF 37 President.







Photo of blood donation camp at SDM Law College , Mangalore





Inauguration of Blood Donation camp





ಕೊಡಿಯಾಲಬೈಲು, ಡಿ. 20: ಗರದ ಶ್ರೀ ಧರ್ಮಸ್ಥಳ ಮಂಜುನಾಥೇಶ್ವರ ೋಜನೆಯ ವತಿಯಿಂದ ಬುಧವಾರ ಕದಾನ ಶಿಬಿರ ನಡೆಯಿತು.

ಎಚ್.ಡಿ.ಎಫ್.ಸಿ. ಬ್ಯಾಂಕ್ ಹಾಗೂ ಯನ್ಸ್ ಕ್ಲೂ ಹಿಲ್ಡ್ ಮಂಗಳೂರು ರೆಡ್ಕ್ರಾಸ್ ಂಗೂ ಭಾರತೀಯ ಸ್ಥೆಯ ಸಹಭಾಗಿತ್ವದಲ್ಲಿ ನಡೆದ ಈ ವಿರವನ್ನು ನ್ಯಾಯವಾದಿ ಶುಭಾ ಬಾಳಿಗ ುದ್ದಾಟಿಸಿದರು. ಭಾರತೀಯ ರೆಡ್ಕ್ರಾಸ್

ದಕ. ಲ್ಲಾಧ್ಯಕ್ಷ ೩.ಎ. ಶಾಂತಾರಾಮ ಶೆಟ್ಟಿ ಯುನಿಟ್ ರಕ್ತ ಸಂಗ್ರಹಿಸಲಾಯಿತು.

41

ಎಚ್.ಡಿ.ಎಫ್.ಸಿ. ಬ್ಯಾಂಕಿನ ಸಹಾಯಕ ಪ್ರಬಂಧಕರಾದ ಲಕ್ಷೀ ಉಪಾಕ್ಷ ಹಾಗೂ ಸೂನು ಕಾಲೇಜಿನಲ್ಲಿ ರಾಷ್ಟ್ರೀಯ ಸೇವಾ ಲಯನ್ಸ್ ಕ್ಲಬ್ ಅಧ್ಯಕ್ಷ ಡಾ। ವಿನೋದ್ ವೈ ಮುಖ್ಯ ಆತಿಥಿಗಳಾಗಿದ್ದರು. ಕಾಲೇ स्रेत ಪ್ರಾಂಶುಪಾಲ ಡಾ। ತಾರಾನಾಥ ಅಧ್ಯಕ್ಷತೆ ವಹಿಸಿದ್ದರು. ಎನ್.ಎಸ್.ಎಸ್. ಯೋಜನಾಧಿಕಾರಿ ಪೊ! ಪುಷರಾಜ್ ಸ್ವಾಗತಿಸಿದರು. ಸಹಾಯಕ ಯೋಜನಾ ಧಿಕಾರಿ ಡಾ ಡಿಂಪಲ್ ಮೇಸ್ಯ ಘಟಕ ನಾಯಕರಾದ ಆಶ್ವೇಷ್ ಶೆಟ್ಟಿ ಸಹಾನಾ ಅಮೀನ್ ಉಪಸ್ಥಿತರಿದ್ದರು. ಅವ್ರಿಲ್ ಡಿಸೋ