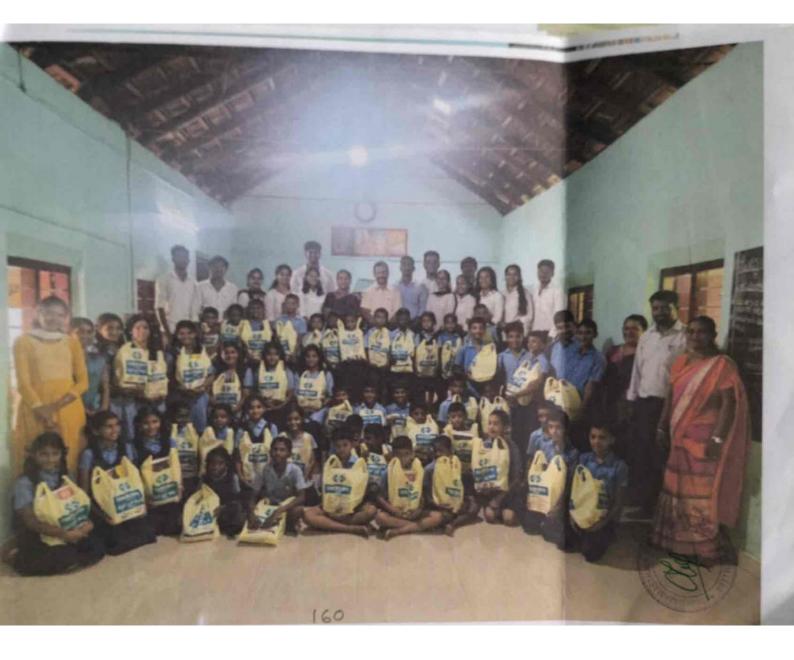

76. (Inclusive of Host lashhubos

**Guest(s)**/ Dignitaries

**Designation/Affiliation** 

Summary of the Event/ Additional Information:

As part of the institutional social responsibility note books worth Rs. 20,000 were donated to Government Higher Primary School, Boliya, Kuppepadavu on 12<sup>th</sup> June 2024. Mr. Pushparaj, Dr. Shaheema A S and Mr. Mahan Kumar along with NSS volunteers distributed the books to students.



#### **Donation of Note Books**

As part of the institutional Social Responsibility, note books worth Rs. 20000 were donated to Govt. higher primary school, Boliya, Kuppepadavu on 12<sup>th</sup> June 2024. Mr. Pushparaj, Dr. Shaheema A S, Mr. Mohan Kumar, Mrs. Jayalaxmi and others were present.



Book donation at Government Higher primary school, Kuppepadavu







# ಎಸ್ ಡಿಎಂನಿಂದ ಶಾಲಾ ಎದ್ಯಾರ್ಥಿ ಗಳಿಗೆ ಪುಸ್ತಕ ವಿತರಣೆ

ಮಹಾನಗರ. ಹೂ. 16: ನಗರದ ಶ್ರೀ ಧರ್ಮಸ್ಥಳ ಮಂಜುನಾಥೇಶ್ವರ ಕಾನೂನು ಮಹಾವಿದ್ಯಾಲಯದ ರಾಷ್ಟ್ರೀಯ ಸೇವಾ ಯೋಜನೆ ವತಿಯಿಂದ ದಕ್ಷಿಣ ಕನ್ನಡ ಜಿಲ್ಲಾ ಪಂಚಾಯಶ್ ಉನ್ಧತೀಕರಿಸಿದ ಹಿರಿಯ ಪ್ರಾಥಮಿಕ ಶಾಲೆ ಬೊಳಿಯ ಕುಪ್ಪೆಪದವು ಇಲ್ಲಿನ ವಿದ್ಯಾರ್ಥಿಗಳಿಗೆ ಉಚಿತ ನೋಟ್ ಪುಸ್ತಕಗಳನ್ನು ವಿತರಿಸಲಾಯಿತು.

ಶಾಲೆಯಲ್ಲಿ ನಡೆದ ಸರಳ ಸಮಾರಂಭದಲ್ಲಿ ಪುಸ್ತಕಗಳನ್ನು ಕಾಲೇಜಿನ ಎನ್ಎಸ್ಎಸ್ ಅಧಿಕಾರಿ ಪುಷ್ತರಾಜ್ ಕೆ. ವಿತರಿಸಿದರು. ಸಹಾಯಕ ಪ್ರಾಧ್ಯಾಪಕರಾದ ಡಾ। ಶಹೀಮಾ, ಮೋಹನ್ ಕುಮಾರ್, ಶಾಲಾ ಮುಖ್ಯ



ಶಿಕ್ಷಕಿ ಜಯಲಕ್ಷ್ಮೀ ಉಪಸ್ಥಿತರಿದ್ದರು. 'ಸಂಸ್ಥೆಯಿಂದ ಸಮುದಾಯದೆಡೆಗೆ ಎಂಬ ಅಭಿಯಾನದಡಿ ಎಸ್ಡಿಎಂ ಕಾನೂನು ಕಾಲೇಜಿನ ರಾಷ್ಟ್ರೀಯ ಸೇವಾಯೋಜನ ಘಟಕವು ಪ್ರತೀ ವರ್ಷ ಸರಕಾರಿ ಕನ್ನಡ ಮಾಧ್ಯಮ ಶಾಲೆಗಳ ಎದ್ಯಾರ್ಥಿಗಳಿಗೆ ವಿವಿಧ ರೀತಿಯ ಕೊಡುಗೆಗಳನ್ನು ನೀಡುತ್ತಾ ಬಂದಿದೆ.

Road safetyAwarness program at Bethany English Medium school Kilpady, Mulki



| O . Ottoplake