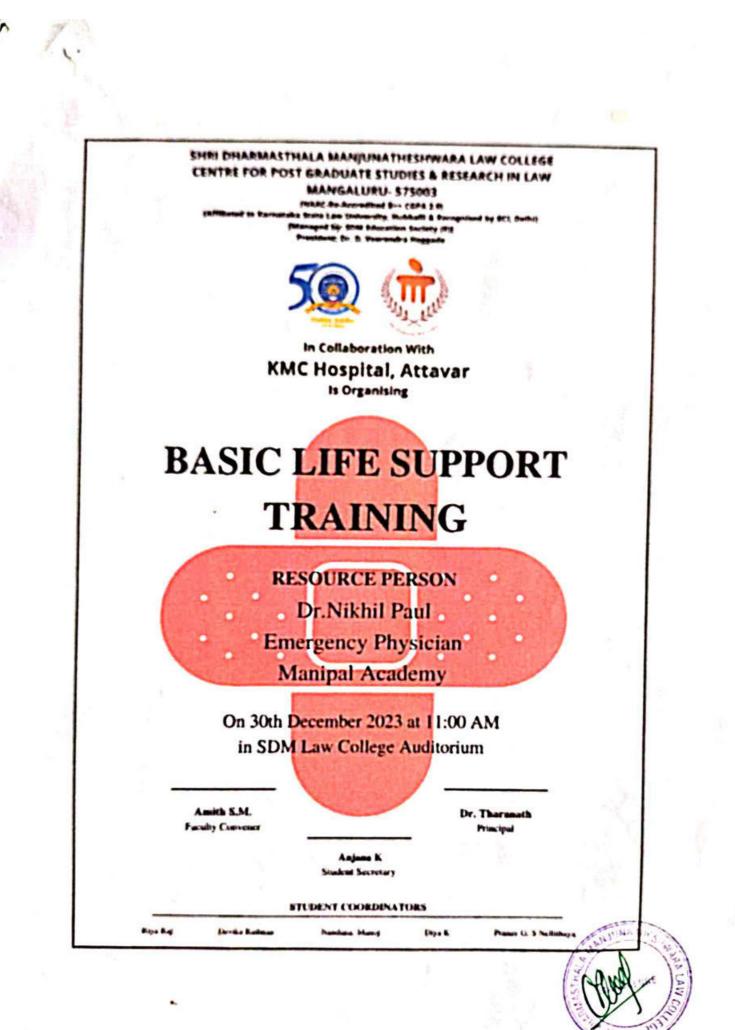

ss Unit arranged a Basic Life Support training session for both Red Cross Cell members and students. Dr. Nikhil Paul, Consultant Emergency Physician & Assistant Professor at Manipal Academy of Higher Education, India, conducted the session, demonstrating CPR, AED, and other essential emergency techniques. Mr. Herbert Mario, HR from KMC Hospital, Attavar, was in attendance.

Dr. Tharanath, Principal of SDM Law College, chaired the program, accompanied by faculty convener Mr. Amith S M, student Secretary Ms. Anjana K, and cell coordinators: Ms. Riya Raj, Ms. Devika Rathnan, Ms. Nandana Manoj, Ms. Diya K, and Mr. Pranav G S Nellithaya.

The program was hosted by Nagadarshini, a 3rd-year BA.LLB student, while Ms. Devika Rathnan led the prayer, and Ms. Anjana K delivered the vote of thanks.







Photo of Basic Life Support Training Program at SDM Law College, Mangalore





## **Meeting Proceedings**

## Date: 15 December 2023

Time: 12.30PM

#### Agenda:

Venue: 302

- 1. Selecting members for the cell
- 2. Planning to organize a Basic First Aid Program in the month of December 2023

## Action Taken:

- It was decided that a google form would be shared among the students for their registration as members of the cell, followed by creation of a WhatsApp group for official communication.
- 2. It was decided that a Basic Life Support Training Program would be organized for the members as well as students at our college on 30 December 2023, in collaboration with KMC Hospital, Attavar, Mangalore.

#### Notes:

- 51 students registered as members of the cell and a WhatsApp group was