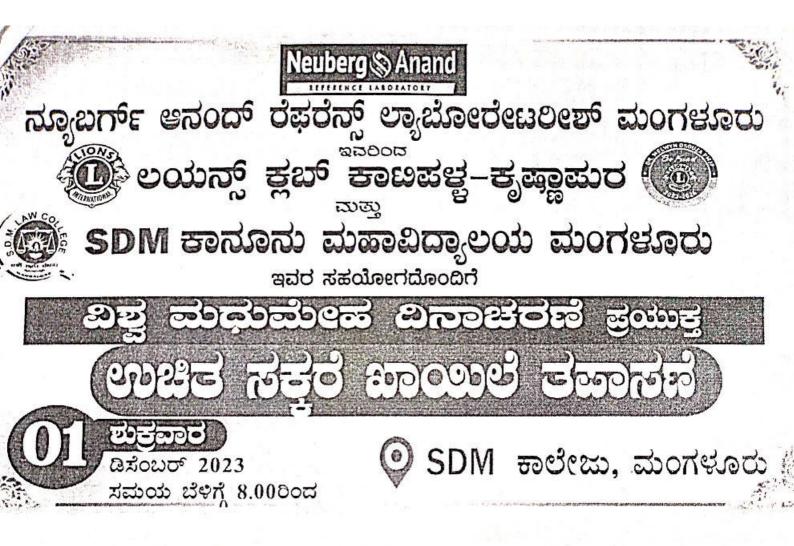

ಆತ್ಮೀಯರೇ,

ದಿನಾಂಕ 01.12.2023 ನೇ ಶುಕ್ರವಾರದಂದು ವಿಶ್ವ ಎಡ್ಸ್ ದಿನಾಚರಣೆ ಪ್ರಯುಕ್ತ, ದ.ಕ ಜಿಲ್ಲಾಡಳಿತ, ಜಿಲ್ಲಾ ಆರೋಗ್ಯ ಮತ್ತು ಕುಟುಂಬ ಕಲ್ಯಾಣ ಇಲಾಖೆ ಇದರ ಸಹಯೋಗದಲ್ಲಿ ಮಂಗಳೂರು ಬಾವುಟಗುಡ್ಡೆಯಿಂದ SDM ಕಾನೂನು ಸ್ಟ್ರಾಂಗ್ರಾಜ್ ಕಚೇರಿಹುವರೆಗೆ ನಡೆಸಿದ "ಜಾಗೃತಿ ನಡಿಗೆ" ಕಾರ್ಯಕ್ರಮದಲ್ಲಿ ತಾವು ಮತ್ತು ತಮ್ಮ ಕಾಲೇಜಿನ NSS ಘಟಕದ ಅಧಿಕಾರಿ ಹಾಗೂ ವಿದ್ಯಾರ್ಥಿಗಳು ಭಾಗವಹಿಸುವ ಮೂಲಕ ಕಾರ್ಯಕ್ರಮವನ್ನು ಯಶಸ್ವಿಗೊಳಿಸಿದ್ದೀರಿ ಮತ್ತು ಕಾರ್ಯಕ್ರಮದ ಸೊಬಗನ್ನು ಹೆಚ್ಚಿಸಿದ್ದೀರಿ. ಹಾಗೂ ವಿಶ್ವ ಮಧುಮೇಹ ದಿನಾಚರಣೆ ಅಂಗವಾಗಿ. ಸಕ್ಕರೆ ಕಾಯಿಲೆ ಮತ್ತು ರಕ್ತದೊತ್ತಡ ತಪಾಸಣಾ ಶಿಬಿರವನ್ನು ನಡೆಸಲು ಸ್ಥಳಾವಕಾಶ ಮಾಡಿ ಕೊಟ್ಟೆರುತ್ತೀರಿ. ಅದಕ್ಕಾಗಿ ನಮ್ಮ ವತಿಯಿಂದ ಹೃತ್ಪೂರ್ವಕ ಕೃತಜ್ಞತೆಗಳು.