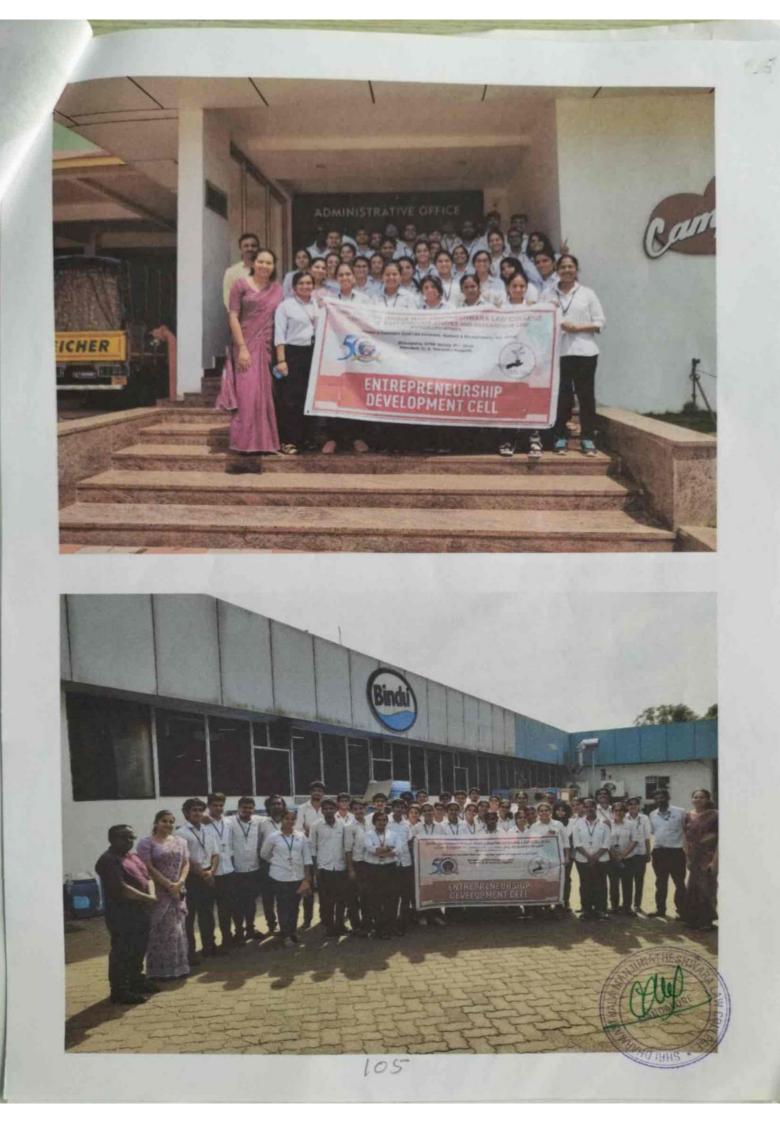

ls Bonda Factory
6.30 PM- Back To College



**Meeting Proceedings** 

Date: 26th February, 2024

Venue: Room No. 204

Agenda: Discussion regarding INDUSTRIAL VISIT

- 1. It was decided to conduct an Industrial Visit on 1<sup>st</sup> March, 2024.
- 2. Following Industries were confirmed for the visit
  - a) Satvam water industry
  - b) Campco Chocolate Factory
  - c) SG Corporates
  - d) MasterPlannery
- 3. Application form was prepared for the same.
- 4. The schedule for the visit was decided.
- 5. The meeting was presided by the conveners Ms. Apeksha S Kottari and Ms. Varnitha Shetty followed by Tripthi K, Student Secretary and other Student coordinators.

APEKSHA S KOTTARI Convenor, Entrepreneurship Development Cell





Photo of SDM Law College students industrial visit at Puttur.







Shri Dhamasthala Manjunatheshwara Law College

Entrepreneurship Development Cell

# INDUSTRIAL VISIT

Date:01 MARCH 2024

| Serial | Name               | Class         | Signature     |
|--------|--------------------|---------------|---------------|
| 1.     | Navya Pai          | I BBA LLB     | and a         |
| 2.     | Megha              | III BBA LLB   | ANTON OF      |
| 3.     | M Anupama Kamath   | I BBA LLB     | Hunde         |
| 4.     | Shree lakshmi Bhat | III BBA LLB   | ROLE.         |
| 5.     | K.Sathwik Prabhu   | I BBA LLB     | Luce          |
| 6.     | Sanjana            | III BBA LLB   | 100           |
| 7.     | Ronson Lobo        | II BBA LLB    | Ronge         |
| 8.     | Nowrin             | III BBA LLB   | e (a) esta    |
| 9.     | Nandana Renju      | II