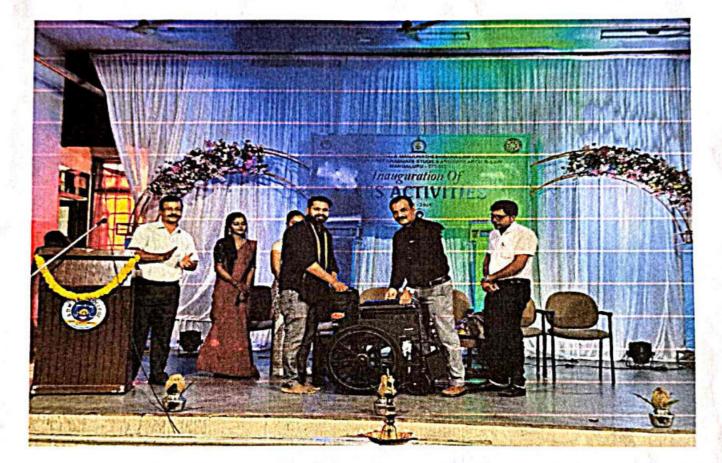

TEMPLATE FOR REPORTING OF EVENTS Faculty incharge of the event : POSTAPRAS K. Committee / Cell Name : NSS Event Title : Academic Social Responsibility Event Type: Seminar/ Conference / Guest lecture/ Workshop / Extension Activity Specify if any other: Debrah con ROD goa anon. At Dec 2023. Event Date(s): Venue : coneque Auditorium. No. of Participants : 106, Guest(s) / Dignitaries Designation / Affiliation 1 2. 3. 4. 5. 6. A wheel chairs of wook Rs 6,400 p Nas donated to as economically backward of desabled child of som mangela Jyoks integroated school Summary of the event / Additional information: Namanjono-

#### **Donation of Wheel Chair**

As part of the institutional Social Responsibility a wheel chair worth Rs.6500 was donated to a physically disabled child from an economically depressed class. The programme was held on 7<sup>th</sup> December 2023. The donation was received by the teacher of SDM Mangala Jyothi School, Vamanjoor where the disabled child is studying. Mr. Uday Belthangady, Dr. Tharanath, Mr. Pushparaj, Dr. Dimpal Mestha and others were present.

Donation of Wheelchair to student of SDM Mangala Jyothi school, Vamanjoor.

| - 1 I      | Dentamon propriama                          | re.                |
|------------|---------------------------------------------|--------------------|
|            | Students List                               |                    |
|            | NSS volunteers.<br>Name                     | clars              |
| SK.NO      | Name                                        |                    |
| 1.         | Poorie                                      | TILLB              |
|            |                                             | I hhB              |
| 2.         | Batwik                                      | 1 LLB              |
| 3.         | Anwerei                                     |                    |
| μ.         | dathesh                                     | M ALB              |
| <b>§</b> . | Pushpagg                                    | I LAB              |
| 6.         | Diveashee                                   | IV BALLB           |
| 7.         | Li3                                         | 4                  |
| ε.         | Shwetha Pai                                 | \$M                |
| q.         | Roghavende a                                | ~                  |
| 10.        | Suchirfho                                   | n                  |
| н.         | Gopika                                      | I BA LLB           |
| 12.        | Harinakshi                                  | ٩                  |
| 13.        | Mausana<br>Donation of Wheelchair to SDM Ma | ngalathiothisohool |
| 14.        | Sumathi                                     | n                  |
| [\$.       | Bhagicothi                                  | Y BA KLB           |
| , م]       | Szechiothana                                | n                  |
| 11 .       | Violyn 16                                   | & BALLE            |
|            |                                             | 103 A 103          |