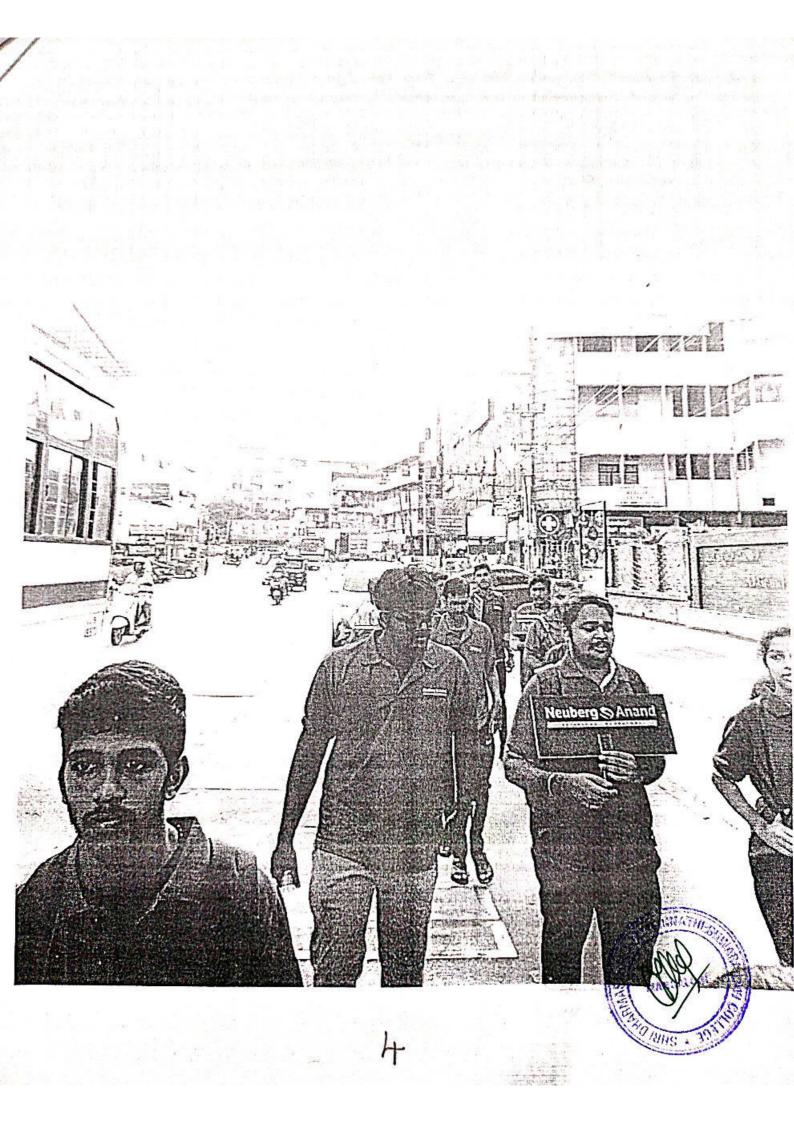

ಮಾನ್ಯರೇ,

ವಿಷಯ: ವಿಶ್ವ ಡಯಾಬಿಟಿಸ್ ದಿನಾಚರಣೆ ಮತ್ತು ಏಡ್ಸ್ ದಿನಾಚರಣೆ ಅಂಗವಾಗಿ ದಿನಾಂಕ 01.12.2023 ರಂದು ಜಾಗೃತಿ ಜಾಥ(ನಡಿಗೆ) ದಲ್ಲಿ ಭಾಗವಹಿಸುವ ಬಗ್ಗೆ:

ಮೇಲಿನ ವಿಷಯಕ್ಕೆ ಸಂಬಂಧಿಸಿದಂತೆ ಲಯನ್ಸ್ ಕ್ಲಬ್ ಕಾಟಿಪಳ್ಳ-ಕೃಷ್ಣಾಪುರ ಮತ್ತು ನ್ಯೂಬರ್ಗ್ ಆನಂದ್ ರೆಪರೆನ್ಸ್ ಲ್ಯಾಬೋರೋಟರಿ ಮಂಗಳೂರು ಇದರ ಜಂಟಿ ಆಶ್ರಯದಲ್ಲಿ ಮಂಗಳೂರಿನ SDM ಕಾನೂನು ಕಾಲೇಜು, ಕೆನರಾ ಕಾಲೇಜು NSS ವಿದ್ಯಾರ್ಥಿಗಳು ಮತ್ತು ಮಂಗಳೂರಿನ ಇತರ ಲಯನ್ಸ್ ಕ್ಲಬ್ ಗಳ ಸಹಯೋಗದೊಂದಿಗೆ ಮಂಗಳೂರು ಬಾಪುಟಗುಡ್ಡದಿಂದ SDM ಕಾನೂನು ಕಾಲೇಜುವರೆಗೆ ಬೆಳೆಗ್ಗೆ ಗಂಟೆ 7.00 ರಿಂದ ಜಾಗೃತಿ ಜಾಥ (ನಡಿಗೆ) ಕಾರ್ಯಕ್ರಮವನ್ನು ಹಮ್ಮಿಕೊಂಡಿರುತ್ತೇವೆ.

\*\*\*\*\*

ಆದುದರಿಂದ ಸದ್ರಿ ಕಾರ್ಯಕ್ರಮದಲ್ಲಿ ತಮ್ಮ ಕಾಲೇಜಿನ NSS ವಿದ್ಯಾರ್ಥಿಗಳು ಭಾಗವಹಿಸುವ ಮೂಲಕ ಕಾರ್ಯಕ್ರಮ ಯಶಸ್ವಿಯಾಗಿ ನಡೆಸಲು ಸಹಕರಿಸಬೇಕಾಗಿ ವಿನಂತಿಸಿಕೊಳ್ಳುತ್ತೇನೆ.

ಇತೀ ತಮ್ಮ ವಿಶ್ವಾಸಿ ದೀಪಕ್ ಪರ್ಮಾದ

ಅಧ್ಯಕ್ಷರು ಲಯನ್ಸ್ ಕ್ಲಬ್ ಕಾಟಿಪಳ್ಳ-ಕೃಷ್ಣಾಪುರ anu UK 0418177010