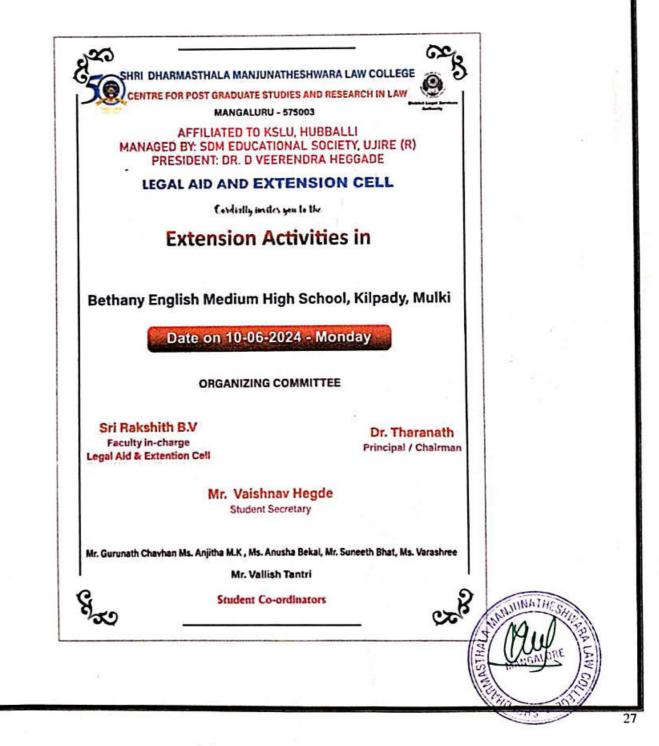

|
| 2. Vaishnav Hegde         | Student                  |
| mmome of the E 4/ 4 1 114 |                          |

Summary of the Event/ Additional Information:

The legal aid & Extension Cell of SDM law college conducted extension activity in Bethany English Medium School. This programme included engaging discussions on vital subjects, including a presentation on road safety. The importance of Environmental law was also highlighted so that the young minds would understand the importance of protecting environment. The orientation program was organized to high school students from class 8<sup>th</sup> to class 10<sup>th</sup>. The total strength of the program was more than 75 in number.



### LEGAL AID CELL

### EXTENSION ACTIVITY

Bethany English Medium High School, Kilpady



#### EXECUTIVE SUMMARY

### PURPOSE/OBJECTIVES:

- To educate young minds with legal topics.
- To improve confidence and eradicate stage fear of students.
- To spread awareness on the important statutes.

### KEY HIGHLIGHTS:

The legal aid & Extension Cell of SDM law college conducted extension activity in Bethany English Medium School. This program included engaging discussions on vital subjects, including a presentation on road safety. The importance of Environmental law was also highlighted so that the young minds would understand the importance of protecting environment.

#### ATTENDEE SUMMARY:

The orientation program was organized to high school students from class 8<sup>th</sup> to class 10<sup>th</sup>. The total strength of the program was more than 75 in number.

#### OUTCOME: