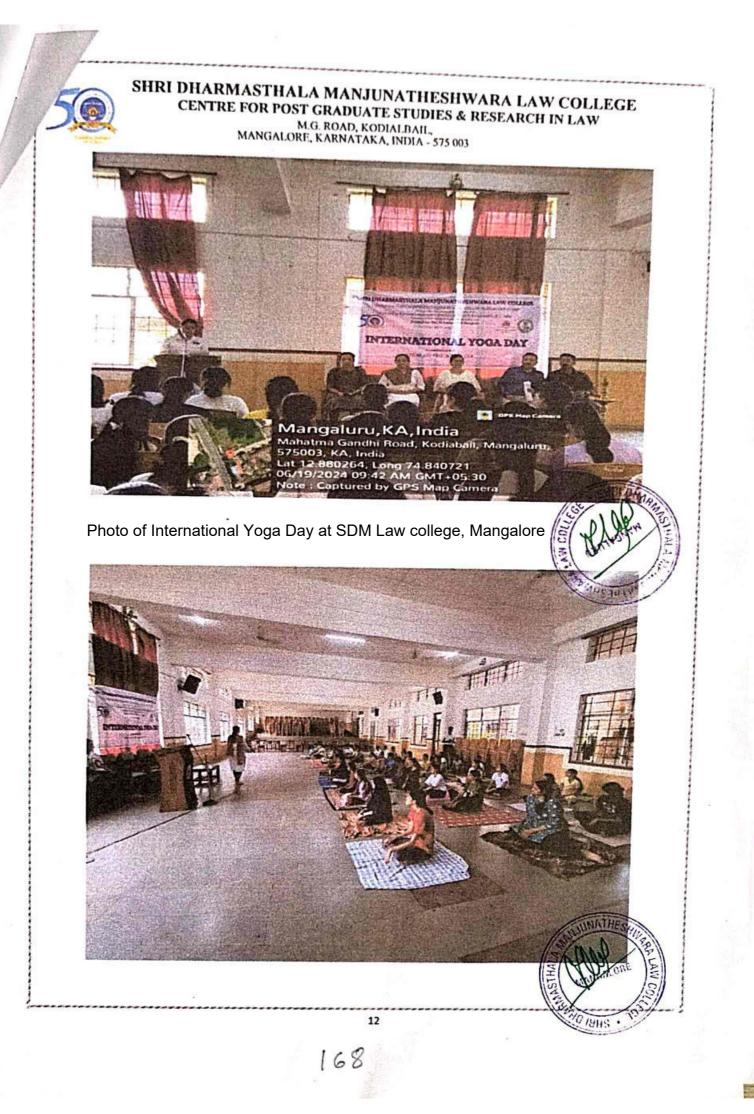

ongoing participation in yoga and wellness activities, contributing to a more balanced and harmonious campus environment.

#### Feedback:

Students provided positive feedback on the Yoga Day program, highlighting its effectiveness in promoting relaxation and stress relief. Many appreciated the opportunity to learn new yoga techniques and the benefits of mindfulness practices. The interactive workshops and engaging instructors were particularly well-received, with students expressing a desire for more frequent yoga sessions. The event fostered a sense of community and encouraged a healthy lifestyle, with many participants noting an increased interest in integrating yoga into their daily routines. Overall, the program was seen as a valuable addition to campus life.

#### Photos





SHALD





SHRI DHARMASTHALA MANJUNATHESHWARA LAW COLLEGE CENTRE FOR POST GRADUATE STUDIES & RESEARCH IN LAW M.G. ROAD, KODIALBAIL, MANGALORE, KARNATAKA, INDIA - 575 003

SDM News - https://sdmnews.in/articles/6676481d242b1a430e10da23

## SDMLC observes International Yoga Day

SDM Law College, Mangaluru





Mangaluru, June 22: In Observance of Internation Yoga Day, the Eco Club and Legal Aid Cell of SDM Law College, here, organized a three day Yoga Training Programme for the students of first year B.A.LL.B and BBA.LLB from June 19 to 21 at the college.

Vijaya Hegde, Senior Environment Officer, Mangaluru, and Asha Ravi, Spiritual Mentor, were the guest of honor for the programme.

Principal Dr. Tharanath presided over the programme. Legal Aid Cell Faculty Convenor Rakshith B. V., Eco Club Facult