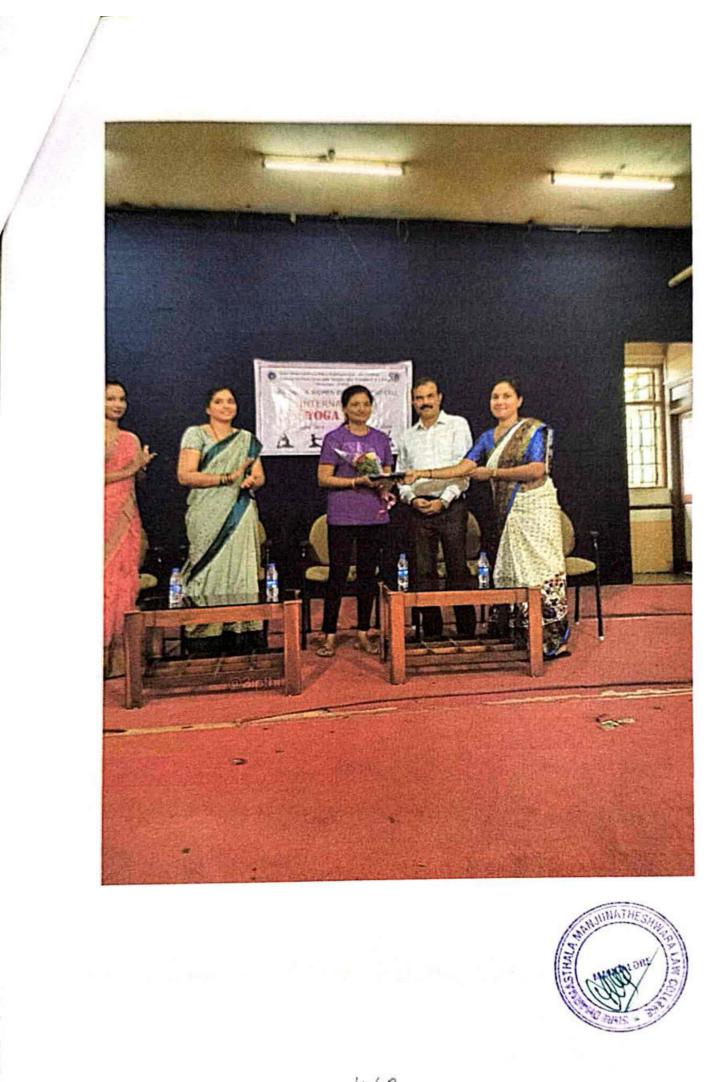

ted
- Other rules and regulations will be updated shortly
- For more details contact Dr. Annapoorna Shet , Asst professor



# **Greetings from Women Empowerment Cell**

The Yoga Competition is conducted on account of \*International Yoga Day\* for female students on 21st July 2023 at 10AM in College Auditorium.

The Rules and regulations are as follows

- Each Aasan will consist marks.
- The Yoga participants will be evaluated on the basis of flexibility, stability, concentration, and facial expressions etc. of the performer.
- The performer with highest score will be declared winner's accordingly.
- Judges decision will be final.
- Participants shall bring their own Yoga Mat
- Wearing of comfortable clothes will be favourable.



• For more details contact Dr.Annapoorna Shet

PRINCIPAL





Mangaluru, Karnataka, India VRHR+RHP, Kodailbail, Mangaluru, Karnataka 575002, India Lat 12.879674° Long 74.84129° 21/06/23 10:08 AM GMT +05:30

GPS Map Camera

1 9.21

Mangaluru, Karnataka, India VRHR+RHP, Kodailbail, Mangaluru, Karnataka 575002, India Lat 12.879674° Long 74.84129° 21/06/23 09:46 AM GMT +05:30











# International Yoga Day Celebration Yoga Competition for lady students

## Date:21-06-2023

## List of Participants

- 1. Ms. Nisha IV BA LLB
- 2. Ms. Anusha -I BA LLB
- 3. Ms. Swasthi IV BA LLB
- 4. Ms. Shazlan II BA LLB
- 5. Ms. Nimna V BBA LLB
- 6. Ms. Sneha II BA LLB



Observation of International yogs Day 168

|    | NT:   | ACADEX                   | ACCOUNTS OF | and the second second second          | DATE: 21 6 13