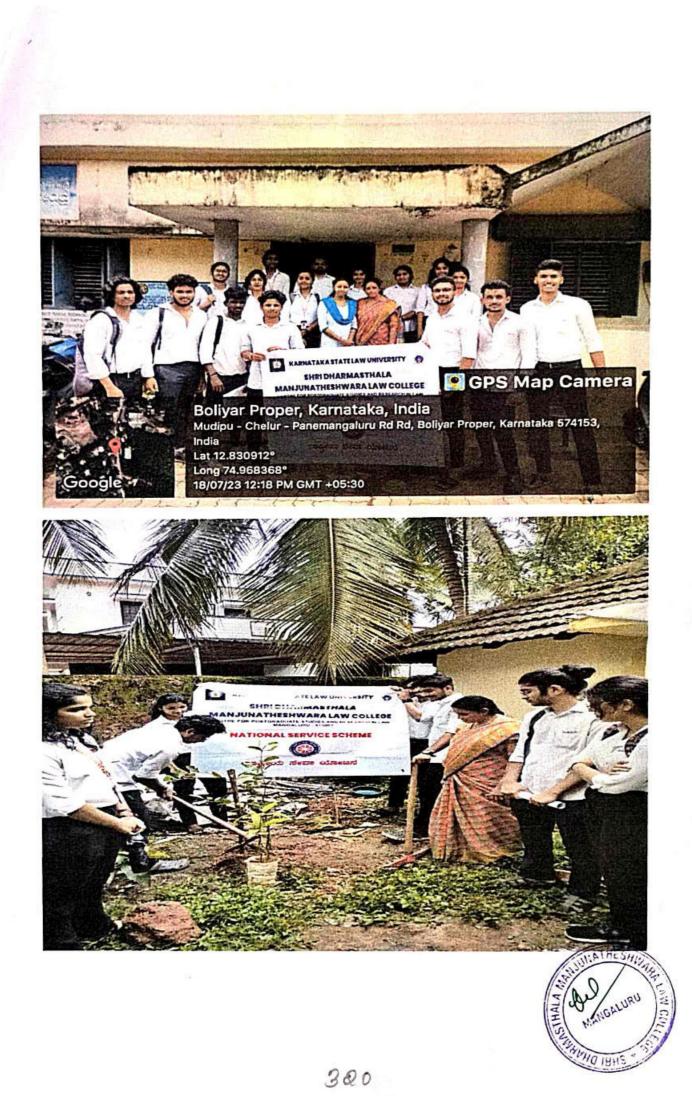

unatheshwara Law college, Centre for Post Graduate Studies and Research in Law Mangaluru under its NSS unit had organized Legal Aid and Awareness Programme in kalavar of bala village, kavatar of balkunje on 6<sup>th</sup> March and in boliyaar on 9th<sup>th</sup> March according to the notice issued by Karnataka State Law University, Hubballi and Government of Karnataka.

Advocate Smt. Gouri K.S and Advocate Mr. Sukhraj Kottary from DLSA were the resource persons for legal aid/awareness programme.

Around 6 students with NSS programme officers had attended the legal aid and awareness programme.









# Boliyar Proper, Karnataka, India

IE

Mudipu - Chelur - Panemangaluru Rd Rd, Boliyar Proper, Karnataka 574153, India Lat 12.83087° Long 74.968257° 09/03/23 11:05 AM GMT +05:30



Google





Kurnadu, Karnataka, India D.No. 3-116, Near Panchayath Office Kurnadu Road, Madadagudde, Boliyar, Kurnadu, Karnataka 574153, India Lat 12.829438° Long 74.968462° 18/07/23 12:05 PM GMT +05:30

Google



r r

🖸 GPS Map Camera







112 st year 25 Tanvi D Jois 26 Kushp U M Bhakti Siyana Bhanu 27 Kruha UM Gragan B 28 Knitheka S 29 Nithyashnee D.S Anusha At. 5. Kovya 30 Anando GR Deviprased Savanna 6. 31 Megna Madhu Shiva Daruhing 7 Sanidhe Pramod Nayak 32 Shruya 8. 32 Dhannay 9. Argu Felex 10. Anundhatty Varma VS. 33 Sujith Shetty 34 Loyston nave Veekihotha 17-35. Rakshitha 12 Divika Manoj 13 Strajan Rag Tanvi K 14 Rishika 15 Arpana 16 Ananya 17 Layana M. 18 Seethulakshme ms 18 20 Soanfa Ms 21 Karthika TV Kinan Kuman. 2R Moksheithan C. R. 23 Moniska V Sketly 24 324 15

113

Date (Dassmate