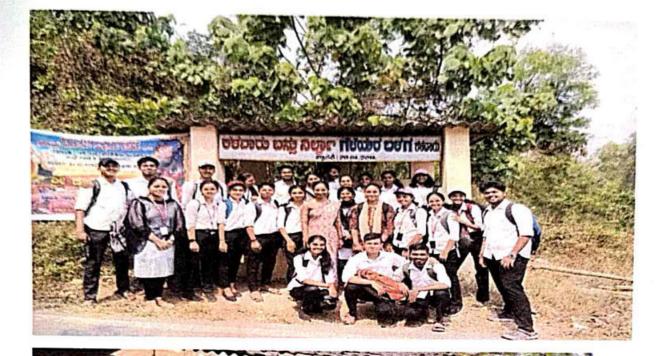

atheshwara Law college, Centre for Post Graduate Studies and Research in Law Mangaluru under its NSS unit had organized Legal Aid and Awareness Programme in kalavar of bala village, kavatar of balkunje on 6<sup>th</sup> March and in boliyaar on 9th<sup>th</sup> March according to the notice issued by Karnataka State Law University, Hubballi and Government of Karnataka.

Advocate Smt. Gouri K.S and Advocate Mr. Sukhraj Kottary from DLSA were the resource persons for legal aid/awareness programme.

Around 6 students with NSS programme officers had attended the legal aid and awareness programme.









# Boliyar Proper, Karnataka, India

IE

Mudipu - Chelur - Panemangaluru Rd Rd, Boliyar Proper, Karnataka 574153, India Lat 12.83087° Long 74.968257° 09/03/23 11:05 AM GMT +05:30



Google





Kurnadu, Karnataka, India D.No. 3-116, Near Panchayath Office Kurnadu Road, Madadagudde, Boliyar, Kurnadu, Karnataka 574153, India Lat 12.829438° Long 74.968462° 18/07/23 12:05 PM GMT +05:30

Google



r r

🖸 GPS Map Camera







112 st year 25 Tanvi D Jois 26 Kushp U M Bhakti Siyana Bhanu 27 Kruha UM Gragan B 28 Knitheka S 29 Nithyashnee D.S Anusha At. 5. Kovya 30 Anando GR Deviprased Savanna 6. 31 Megna Madhu Shiva Daruhing 7 Sanidhe Pramod Nayak 32 Shruya 8. 32 Dhannay 9. Argu Felex 10. Anundhatty Varma VS. 33 Sujith Shetty 34 Loyston nave Veekihotha 17-35. Rakshitha 12 Divika Manoj 13 Strajan Rag Tanvi K 14 Rishika 15 Arpana 16 Ananya 17 Layana M. 18 Seethulakshme ms 18 20 Soanfa Ms 21 Karthika TV Kinan Kuman. 2R Moksheithan C. R. 23 Moniska V Sketly 24 324 15

113

Date (Dassmate