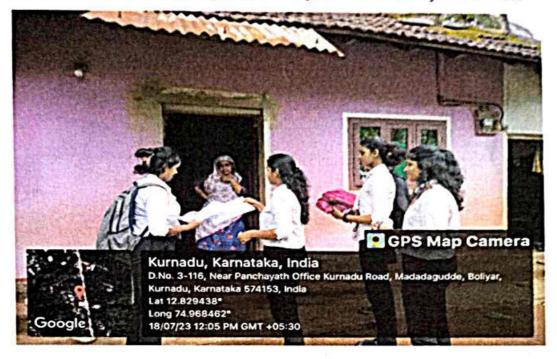

|             |  |  |  |  |  |

- Same

-



Shri Dharmasthala Manjunatheshwara Law college, Centre for Post Graduate Studies and Research in Law Mangaluru had organized a survey, it was held at boliyar on 18/7/23.





## PLANTING OF SAPLINGS







Participan-4

D Sweetar

a) Dharani

) Samuel

4) Giridhar

s) temants

6) Shira prosad

-7) Shrutika

8) Bharath

9) Sanjan

- 10) Yakshir
- i) Ujwal
- 12) Rakshita
- 13) Fagueha
- 14) Spehalarm
- 15) Sharol
- 10) Anjali



176



Shri Dharmasthala Manjunathechinter Law Cellege, Mangaluru-

OR REPORTING OF EVENTS ATE F shun'n Faculty incharge of the event : Goss (Youth led Goss Committee / Cell Name : Red bosain issaster Managenni Event Title : Event Type: Seminar/ Conference / Guest lecture/ Workshop / Extension Activity Sec. W. C. Specify if any other: Event Date(s): 2023 8 Auditorium, SOM LAW LOLLEYC Venue : No. of Participants 1 83 B Designation / Affiliation Guest(s) / Dignitaries Former Plactor D.K. Red Cooss 1. Mr. Vathish Baitanpa 2. 3. 4. 5. 6.