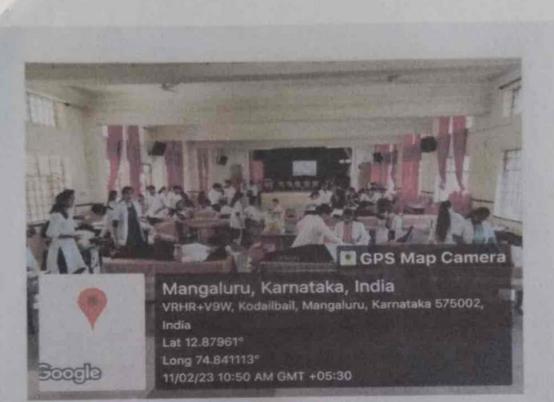

Quinton **Members Absent** Signature 1/ To conduct Special lecture on 'organ Trakedantation Agenda 2) To Conduct Blood Doration Camp'. 3> Selection of volunteers for Red Cross cell.

Resolution 1) It was decided to Conduct blood donation camp in allocation with bolian donation camp in allocation with bolian Red Cropped Society and Lions Club on 11th Reb, 243.

27 It was decided to conduct special dectare on organ Transplantation on 9th Feb. 2023. 3/ 29 volunteers were selected out of the administration and dates reprotered for blood a doroute the condition with the selection of the s

Inauguration of the Blood Donation Camp by the Youth Red Cross Unit of the SDM Law College, Lions Club Muchur Neerude and Red Cross Society Blood Bank on 11th February 2023 at College Auditorium.



.























VRHR+V9W, Kodailbail, Mangaluru, Karnataka 5 India Lat 12.87961° Long 74.841113° 11/02/23 10:37 AM GMT +05:30

80

cocle



16/12/2013 JEBS 29. 5, 2002FOIJ

17

00

ಕೊಡಿಯಾಲಬೈಲು: ನಗರದ ಶ್ರೀ ಧರ್ಮಸ್ಥಳ ವುಂಜುನಾಥೇಶ್ವರ ಕಾನೂನುಕಾಲೇಜಿನಲ್ಲಿ ಕಾಲೇಜಿನ ಯುವರೆಡ್ ಕ್ರಾಸ್ ಹಾಗೂ ಲಯನ್ಸ್ ಕ್ಲೆಬ್ ಮುಚ್ಚೂರು ನೀರುಡೆ, ಭಾರತೀಯ ರೆಡ್ ಕ್ರಾಸ್ ಸಂಸ್ಥೆಯ



ಸಂಯುಕ್ತಾಶ್ರಯದಲ್ಲಿ ರಕ್ತದಾನ ಶಿಬಿರ ನಡೆಯಿತು. ಲಯನ್ಸ್ ಕ್ಲಬ್ ಅಧ್ಯಕ್ಷ ಸ್ಟಾನಿ ಮಿರಾಂಡ ಉದ್ಘಾಟಿಸಿದರು. ರೆಡ್ ಕ್ರಾಸ್ ಸಂಸ್ಥೆಯ ವೈದ್ಯಾಧಿಕಾರಿ ಡಾ। ಜೆ.ಎನ್. ಭೆಟ್ ರಕ್ತದಾನದ ಮಹತ್ವದ ಕುರಿತು ಮಾಹಿತಿ ನೀಡಿದರು. ಕಾಲೇಜಿನ ಪ್ರಾಂಶುಪಾಲ ಡಾ। ತಾರಾನಾಥ, ರೆಷ್ ಕ್ರಾಸ್ ಸಂಸ್ಥೆಯ ಪ್ರವೀಣ್ ಕುಮಾರ್, ಎಸ್.ಡಿ.ಎಂ. ಯುವ ರೆಡ್ ಕ್ರಾಸ್ ಸಂಚಾಲಕಿ ಡಾ। ಶಹೀಮಾ, ಚಿರಾಗ್ ಶೆಟ್ಟಿ ಪ್ರಜ್ಞಾಶ್ರೀ ಹೆಗ್ಡೆ ಐಶ್ವರ್ಯಾ ಉಪಸ್ಥಿತರಿದ್ದರು. ಈ ವರೆಗೆ 246 ರಕ್ತದಾನ ಶಿಬಿರಗಳನ್ನು ಆಯೋಜಿಸಿದ್ದ ನಾಗೇಶ್ ಅವರನ್ನು ಗೌರವಿಸಲಾಯಿತು, ಶಿಬಿರದಲ್ಲಿ ಒಟ್ಟು 86 ಯುನಿಟ್ ರಕ್ತ ಸಂಗ್ರಹಿಸಲಾಯ