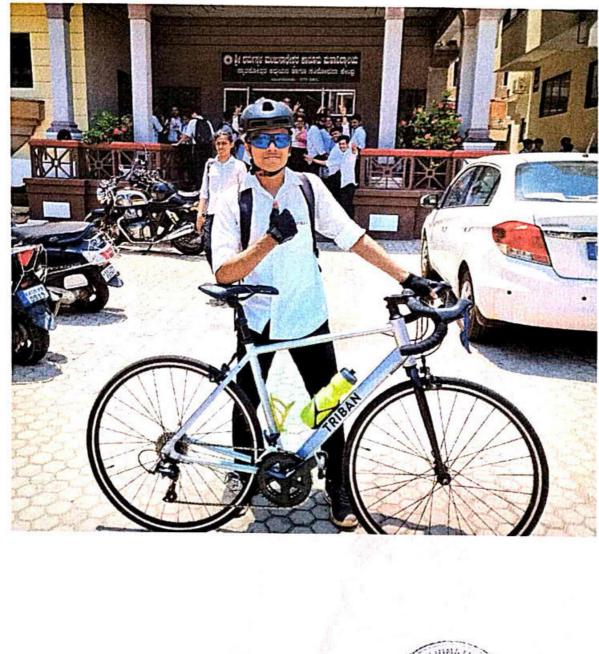

|
| 3.                                                                  |                           |
| 1.                                                                  |                           |
| 5.                                                                  |                           |
|                                                                     |                           |
| Summary of the event / Additional informatio                        | n: Brief report attached  |
| · · · · · · · · · · · · · · · · · · ·                               | HISTORY CHARS             |

### WORLD CYCLE DAY

Shri Dharmasthala Manjunatheshwara Law college, Centre for Post Graduate Studies and Research in Law Mangaluru under its NSS unit observed this day on 03/06/23.





#### WORLD CYCLE DAY

Shri Dharmasthala Manjunatheshwara Law college, Centre for Post Graduate Studies and Research in Law Mangaluru under its NSS unit observed this day on 03/06/23.

Participants Shetty

Yaleshirth Baujan Vinay

1

&)

記 記 記 。 BA LLB 記 。 BA LLB



| ЗĞ, | Faculty incharge of the event : $D\tau$ . D<br>Committee / Cell Name | impal Musta                       |                                                   |
|-----|----------------------------------------------------------------------|-----------------------------------|---------------------------------------------------|
|     | comme ven vane . NSS                                                 |                                   | 1. Annual 1997 1997 1998 1998 1999 1999 1999 1999 |
|     | Event Title : Wold en