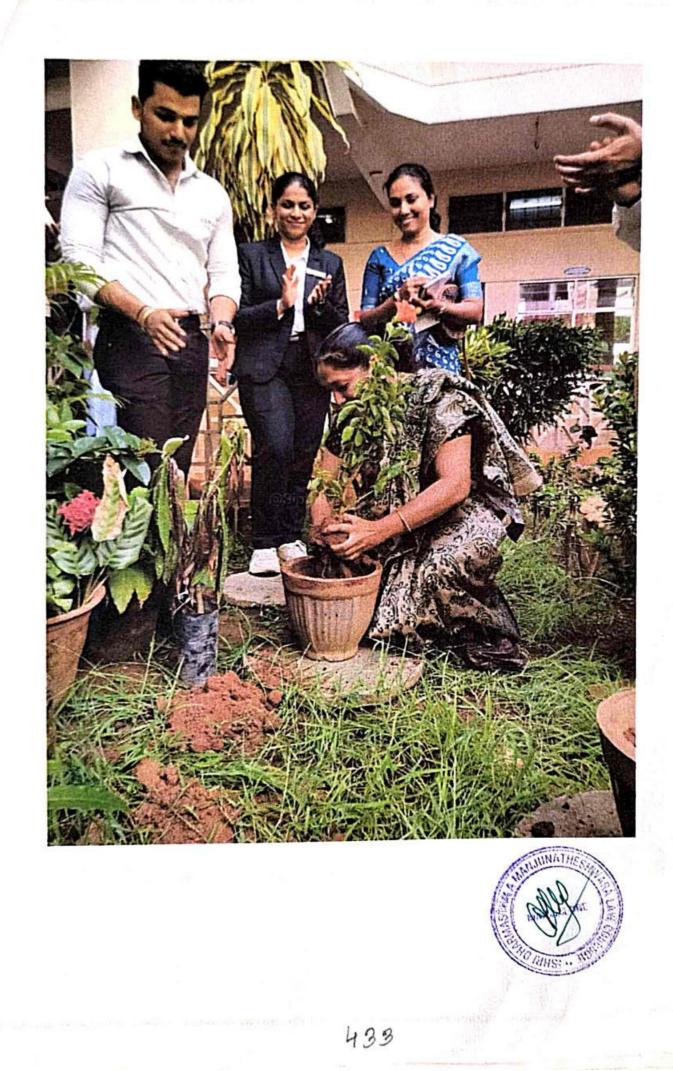

y planting of saplings and distribution of same to students on "World Environmental Forces 5th fone 2021 in the college auditorium Smt Suma R. Nayak, Advocate and Animal Victure Activist was the guest of honour for the programme and she spoke on the importance of protection of environment, protection of animals and plastics pollution.

Ms. Shreelakshmi of 1st LLB, rendered invocation song. Dr. Tharaoath. Principal of SDM Law College, Dr. Dimpal Mesta, NSS programme officer, Mrs. Nelvora Noronfut, assistant NSS programme officer, Ms. Aishwarya, Secretary Eco club and Ms. Satrama, secretary Of NSS unit were present on the stage.

The programme was attended by more than 120 participants and was indeed an excellent learning experience, broadening their knowledge on the particular subject







### WORLD ENVIRONMENTAL DAY

Shri Dharmasthala Manjunatheshwara Law college, Centre for Post Graduate Studies and Research in Law Mangahiru had organized a guest lecture followed by planting of saplings and distribution of same to students on "World Environmental Day on 5th June 2023 in the college auditorium. Smt. Suma R. Nayak, Advocate and Animal Welfare Activist was the guest of honour for the programme and she spoke on the importance of protection of environment, protection of animals and plastics pollution.

Ms. Shreelakshmi of 1st LLB, rendered invocation song. Dr. Tharanath, Principal of SDM Law College, Dr. Dimpal Mesta, NSS programme officer, Mrs. Nelvita Naronha, assistant NSS programme officer, Ms. Aishwarya, Secretary Eco club and Ms. Sahana, secretary Of NSS unit were prese