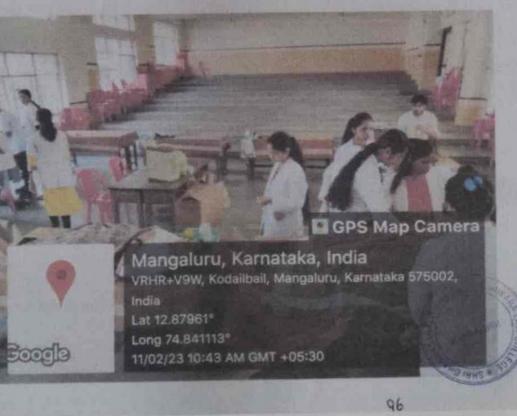

inton **Members Absent** Signature 1/ To conduct Special lecture on 'organ Trakedantation Agenda 2) To Conduct Blood Doration Camp'. 3> Selection of volunteers for Red Cross cell.

Resolution 1) It was decided to Conduct blood donation camp in allocation with bolian donation camp in allocation with bolian Red Cropped Society and Lions Club on 11th Reb, 243.

27 It was decided to conduct special dectare on organ Transplantation on 9th Feb. 2023. 3/ 29 volunteers were selected out of the administration and dates reprotered for blood a doroute the condition with the selection of the s

Inauguration of the Blood Donation Camp by the Youth Red Cross Unit of the SDM Law College, Lions Club Muchur Neerude and Red Cross Society Blood Bank on 11th February 2023 at College Auditorium.



.























VRHR+V9W, Kodailbail, Mangaluru, Karnataka 5 India Lat 12.87961° Long 74.841113° 11/02/23 10:37 AM GMT +05:30

80

cocle



16/12/2013 JEBS 29. 5, 2002FOIJ

17

00

ಕೊಡಿಯಾಲಬೈಲು: ನಗರದ ಶ್ರೀ ಧರ್ಮಸ್ಥಳ ವುಂಜುನಾಥೇಶ್ವರ ಕಾನೂನುಕಾಲೇಜಿನಲ್ಲಿ ಕಾಲೇಜಿನ ಯುವರೆಡ್ ಕ್ರಾಸ್ ಹಾಗೂ ಲಯನ್ಸ್ ಕ್ಲೆಬ್ ಮುಚ್ಚೂರು ನೀರುಡೆ, ಭಾರತೀಯ ರೆಡ್ ಕ್ರಾಸ್ ಸಂಸ್ಥೆಯ



ಸಂಯುಕ್ತಾಶ್ರಯದಲ್ಲಿ ರಕ್ತದಾನ ಶಿಬಿರ ನಡೆಯಿತು. ಲಯನ್ಸ್ ಕ್ಲಬ್ ಅಧ್ಯಕ್ಷ ಸ್ಟಾನಿ ಮಿರಾಂಡ ಉದ್ಘಾಟಿಸಿದರು. ರೆಡ್ ಕ್ರಾಸ್ ಸಂಸ್ಥೆಯ ವೈದ್ಯಾಧಿಕಾರಿ ಡಾ। ಜೆ.ಎನ್. ಭೆಟ್ ರಕ್ತದಾನದ ಮಹತ್ವದ ಕುರಿತು ಮಾಹಿತಿ ನೀಡಿದರು. ಕಾಲೇಜಿನ ಪ್ರಾಂಶುಪಾಲ ಡಾ। ತಾರಾನಾಥ, ರೆಷ್ ಕ್ರಾಸ್ ಸಂಸ್ಥೆಯ ಪ್ರವೀಣ್ ಕುಮಾರ್, ಎಸ್.ಡಿ.ಎಂ. ಯುವ ರೆಡ್ ಕ್ರಾಸ್ ಸಂಚಾಲಕಿ ಡಾ। ಶಹೀಮಾ, ಚಿರಾಗ್ ಶೆಟ್ಟಿ ಪ್ರಜ್ಞಾಶ್ರೀ ಹೆಗ್ಡೆ ಐಶ್ವರ್ಯಾ ಉಪಸ್ಥಿತರಿದ್ದರು. ಈ ವರೆಗೆ 246 ರಕ್ತದಾನ ಶಿಬಿರಗಳನ್ನು ಆಯೋಜಿಸಿದ್ದ ನಾಗೇಶ್ ಅವರನ್ನು ಗೌರವಿಸಲಾಯಿತು, ಶಿಬಿರದಲ್ಲಿ ಒಟ್ಟು 86 ಯುನಿಟ್ ರಕ್ತ ಸಂಗ್ರಹಿಸಲಾಯಿತ