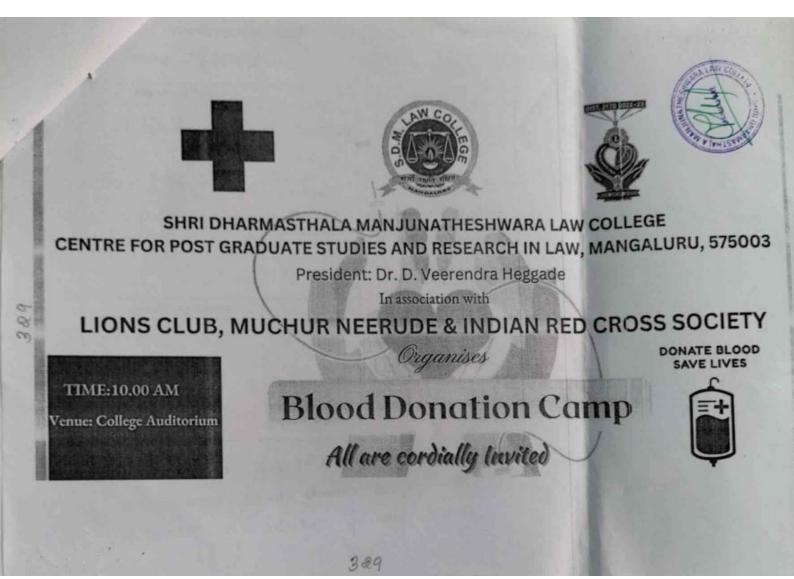

| 11. | Blood Donation Camp with Lions Club and Indian                                               | 326-349 |
|-----|----------------------------------------------------------------------------------------------|---------|
|     | Red Cross Society, Mangaluru.                                                                |         |
| 12. | E- Waste Campaign                                                                            | 350-354 |
| 13. | Walkathon                                                                                    | 355-368 |
| 14. | Ifigenia: A special Programme on International<br>Women's Day                                | 369-389 |
| 15. | Trekking Programme-Awareness against Plastic<br>Usage                                        | 390-398 |
| 16. | Observation of World Day Against Terrorism                                                   | 399-404 |
| 17. | Awareness Programme on Protecting the<br>Environment                                         | 405-418 |
| 18. | Observation of World No Tobacco Day                                                          | 419-426 |
| 19. | Observation of World Cycle Day                                                               | 427-429 |
| 20. | World Environment Day                                                                        | 430-440 |
| 21. | Art Contest conducted in view of Food Safety Day                                             | 441-447 |
| 22. | Observation of World No Child Labour Day - NSS<br>Unit with Mangalore City Corporation.      | 448-452 |
| 23. | Blood Donation Camp with Kasturba Medical<br>College, Mangalore.                             | 453-457 |
| 24. | Observation of International Yoga Day                                                        | 458-468 |
| 25. | Survey and Sapling of Plants                                                                 | 469-474 |
| 26. | Disaster Management Programme                                                                | 475-484 |
| 27. | Drug Awareness Programme                                                                     | 485-492 |
| 28. | Prison Visit (Cultural Programme for undertrial<br>Prisoners) at District Prison, Mangaluru. | 493-496 |