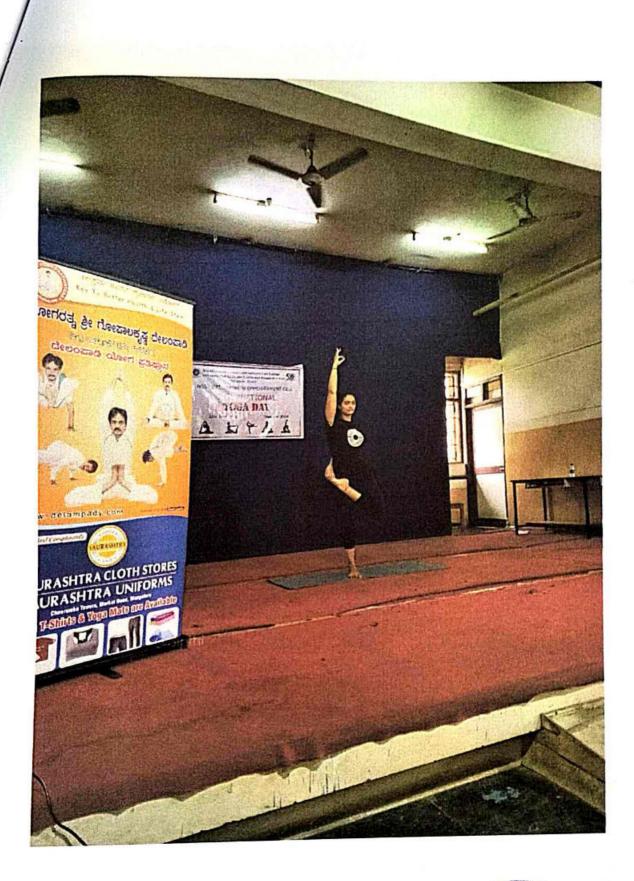

and regulations are as follows

- Each Aasan will consist marks.
- The Yoga participants will be evaluated on the basis of flexibility, stability, concentration, and facial expressions etc. of the performer.
- The performer with highest score will be declared winner's accordingly.
- Judges decision will be final.
- Participants shall bring their own Yoga Mat
- Wearing of comfortable clothes will be favourable.



• For more details contact Dr.Annapoorna Shet

PRINCIPAL





Mangaluru, Karnataka, India VRHR+RHP, Kodailbail, Mangaluru, Karnataka 575002, India Lat 12.879674° Long 74.84129° 21/06/23 10:08 AM GMT +05:30

GPS Map Camera

1 9.21

Mangaluru, Karnataka, India VRHR+RHP, Kodailbail, Mangaluru, Karnataka 575002, India Lat 12.879674° Long 74.84129° 21/06/23 09:46 AM GMT +05:30











# International Yoga Day Celebration Yoga Competition for lady students

## Date:21-06-2023

## List of Participants

- 1. Ms. Nisha IV BA LLB
- 2. Ms. Anusha -I BA LLB
- 3. Ms. Swasthi IV BA LLB
- 4. Ms. Shazlan II BA LLB
- 5. Ms. Nimna V BBA LLB
- 6. Ms. Sneha II BA LLB



Observation of International yogs Day 168

|    | NT:   | ACADEX                   | ACCOUNTS OF | and the second second second          | DATE: 21 6 13                                                                                                  |
|----|-------|--------------------------|-------------|---------------------------------------|----------------------------------------------------------------------------------------------------------------|
| VE | Net:  |                          | -           | · ·