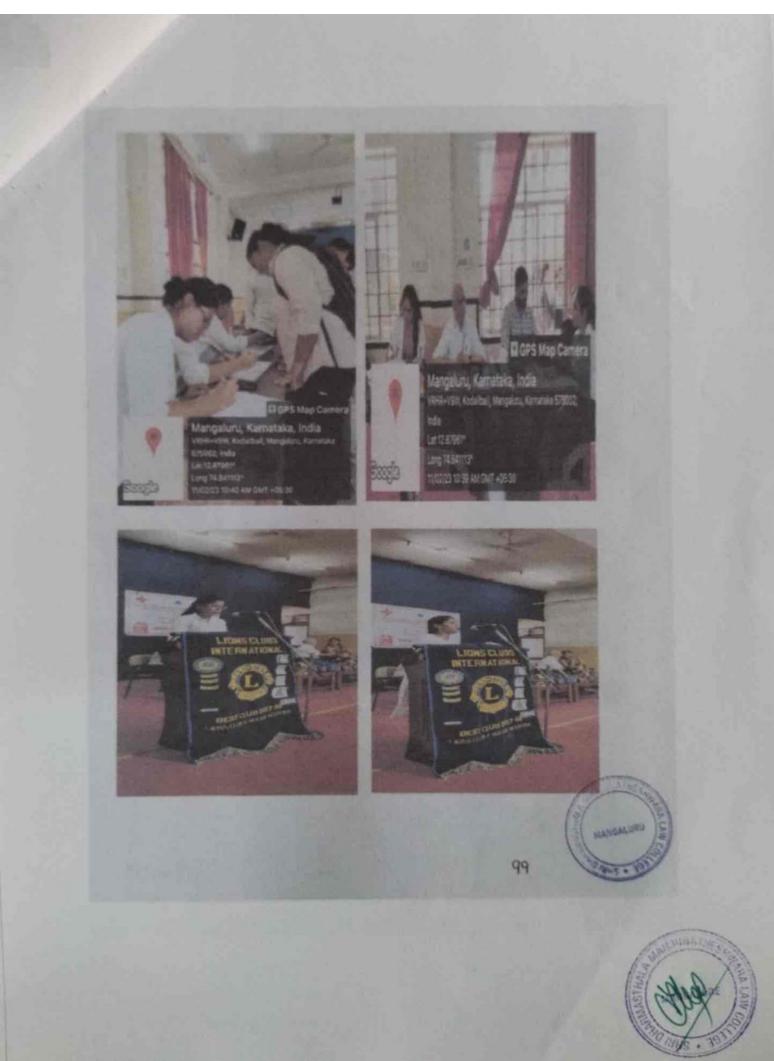

t Quinton **Members Absent** Signature 1/ To conduct Special lecture on 'organ Trakedantation Agenda 2) To Conduct Blood Doration Camp'. 3> Selection of volunteers for Red Cross cell.

Resolution 1) It was decided to Conduct blood donation camp in allocation with bolian donation camp in allocation with bolian Red Cropped Society and Lions Club on 11th Reb, 243.

27 It was decided to conduct special dectare on organ Transplantation on 9th Feb. 2023. 3/ 29 volunteers were selected out of the administration and dates reprotered for blood a doroute the condition with the selection of the s

Inauguration of the Blood Donation Camp by the Youth Red Cross Unit of the SDM Law College, Lions Club Muchur Neerude and Red Cross Society Blood Bank on 11th February 2023 at College Auditorium.



.























VRHR+V9W, Kodailbail, Mangaluru, Karnataka 5 India Lat 12.87961° Long 74.841113° 11/02/23 10:37 AM GMT +05:30

80

cocle



16/12/2013 JEBS 29. 5, 2002FOIJ

17

00

ಕೊಡಿಯಾಲಬೈಲು: ನಗರದ ಶ್ರೀ ಧರ್ಮಸ್ಥಳ ವುಂಜುನಾಥೇಶ್ವರ ಕಾನೂನುಕಾಲೇಜಿನಲ್ಲಿ ಕಾಲೇಜಿನ ಯುವರೆಡ್ ಕ್ರಾಸ್ ಹಾಗೂ ಲಯನ್ಸ್ ಕ್ಲೆಬ್ ಮುಚ್ಚೂರು ನೀರುಡೆ, ಭಾರತೀಯ ರೆಡ್ ಕ್ರಾಸ್ ಸಂಸ್ಥೆಯ



ಸಂಯುಕ್ತಾಶ್ರಯದಲ್ಲಿ ರಕ್ತದಾನ ಶಿಬಿರ ನಡೆಯಿತು. ಲಯನ್ಸ್ ಕ್ಲಬ್ ಅಧ್ಯಕ್ಷ ಸ್ಟಾನಿ ಮಿರಾಂಡ ಉದ್ಘಾಟಿಸಿದರು. ರೆಡ್ ಕ್ರಾಸ್ ಸಂಸ್ಥೆಯ ವೈದ್ಯಾಧಿಕಾರಿ ಡಾ। ಜೆ.ಎನ್. ಭೆಟ್ ರಕ್ತದಾನದ ಮಹತ್ವದ ಕುರಿತು ಮಾಹಿತಿ ನೀಡಿದರು. ಕಾಲೇಜಿನ ಪ್ರಾಂಶುಪಾಲ ಡಾ। ತಾರಾನಾಥ, ರೆಷ್ ಕ್ರಾಸ್ ಸಂಸ್ಥೆಯ ಪ್ರವೀಣ್ ಕುಮಾರ್, ಎಸ್.ಡಿ.ಎಂ. ಯುವ ರೆಡ್ ಕ್ರಾಸ್ ಸಂಚಾಲಕಿ ಡಾ। ಶಹೀಮಾ, ಚಿರಾಗ್ ಶೆಟ್ಟಿ ಪ್ರಜ್ಞಾಶ್ರೀ ಹೆಗ್ಡೆ ಐಶ್ವರ್ಯಾ ಉಪಸ್ಥಿತರಿದ್ದರು. ಈ ವರೆಗೆ 246 ರಕ್ತದಾನ ಶಿಬಿರಗಳನ್ನು ಆಯೋಜಿಸಿದ್ದ ನಾಗೇಶ್ ಅವರನ್ನು ಗೌರವಿಸಲಾಯಿತು, ಶಿಬಿರದಲ್ಲಿ ಒಟ್ಟು 86 ಯುನಿಟ್ ರಕ್ತ ಸಂಗ್ರಹಿಸಲ