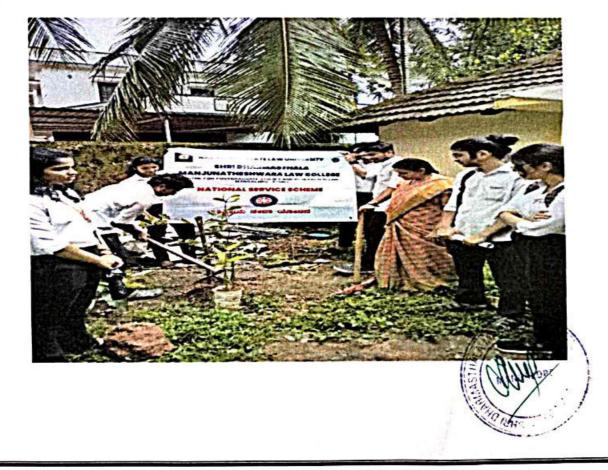

|             |  |  |  |  |  |

- Same

-



Shri Dharmasthala Manjunatheshwara Law college, Centre for Post Graduate Studies and Research in Law Mangaluru had organized a survey, it was held at boliyar on 18/7/23.





## PLANTING OF SAPLINGS







Participan-4

D Sweetar

a) Dharani

) Samuel

4) Giridhar

s) temants

6) Shira prosad

-7) Shrutika

8) Bharath

9) Sanjan

- 10) Yakshir
- i) Ujwal
- 12) Rakshita
- 13) Fagueha
- 14) Spehalarm
- 15) Sharol
- 10) Anjali



176



Shri Dharmasthala Manjunathechinter Law Cellege, Mangaluru-

OR REPORTING OF EVENTS ATE F shun'n Faculty incharge of the event : Goss (Youth led Goss Committee / Cell Name : Red bosain issaster Managenni Event Title : Event Type: Seminar/ Conference / Guest lecture/ Workshop / Extension Activity Sec. W. C. Specify if any other: Event Date(s): 2023 8 Auditorium, SOM LAW LOLLEYC Venue : No. of Participants 1 83 B Designation / Affiliation Guest(s) / Dignitaries Former Plactor D.K. Red Cooss 1. Mr. Vathish Baitanpa 2. 3. 4. 5. 6. Su