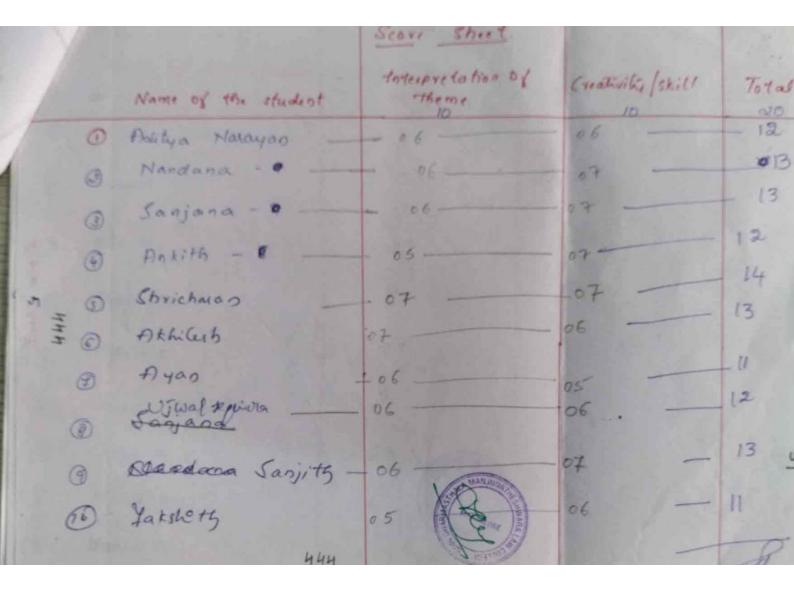

participant \*Judgment is purely based on idea, creativity and presentation

NOTE: Drawing sheets will be provided by the college

For any queries and registration Contact

Ms. Sahana 7306539380 Mr. Yakshith 9611054037

Dr. Dimpal Mesta NSS Programme Officer Mrs. Nelvita Noronha Asst. NSS Officer

Mr. Yakshith, Ms. So NSS Sectored 442

#### "FOOD SAFETY DAY"

Shri Dharmasthala Manjunatheshwara Law college, Centre for Post Graduate Studies and Research in Law Mangaluru had organized an "Art Contest" on the theme- "Healthy food for a healthy mind" on the occasion of "Food Safety Day" in the arbitration centre of the college.

## GPS Map Camera



Mangaluru, Karnataka, India VRHR+VHW, Kodailbail, Mangaluru, Karnataka 575002, India Lat 12.879694° Long 74.84148° 07/06/23 02:23 PM GMT +05:30





|     | Name at a                    | Score Sheet    | Contraction of the | 1      |
|-----|------------------------------|----------------|--------------------|--------|
|     | Name of the student          | theme 10       | Greativity Skill   | Total. |
| 0   | Adilya Marayan               | 07             | 07                 | 14     |
| ٢   | Ujwal                        | 7.5            | 5.5                | 13     |
| 3   | Ankith                       | 07             | 6                  | 13     |
| 6 D | Shrichalag                   | 6.5            | 7.5                | 14     |
| 4H5 | Akhiles b                    | 7.5            | 7.5                | 15     |
| 6   | Ayan Akram                   | 5              | 4                  | 9      |
| Ð   | Sanjana