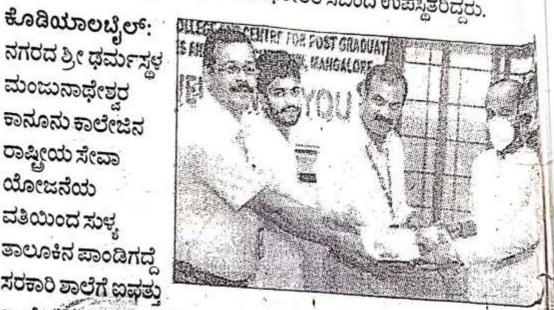

chayath Lower Primary School, Pandigadde, Sullia Taluk, D.K. as a part of "Spandane". College to Community drive Programme.

| SI.No. | Item           | Qty | Value   |
|--------|----------------|-----|---------|
| 1      | Digital Slates | 50  | 7,500/- |

Date of Donation: 15-11-2021.

**NSS** Programme Officer

Shri Dharmasthala Manjunatheshwara Law College, Mangalury

#### RECEIPT

The above mentioned items received with thanks from S.D.M. Law College, Mangaluru on 15-11-2021.

DKZP Lover Petti 280de

ಮಹಾನಗರ: ಮಂಗಳೂರು ಮರೈನ್ ಕಾಲೇಜಿನಲ್ಲಿ ಕನಕದಾಸ ಜಯಂತಿ ಕ ಜರುಗಿತು. ಕಾಲೇಜಿನ ಪ್ರಾಂಶುಪಾಲರಾದ ಡಾ। ಮಹೇಂದ್ರ ಮೋತಿಲಾಲ ವಿದ್ಯಾರ್ಥಿಗಳು ಮತ್ತು ಬೋಧಕ–ಬೋಧಕೇತರ ಸಿಬಂದಿ ಉಪಸ್ಥಿತರಿದ್ದರು.

ನಗರದ ಶ್ರೀ ಢರ್ಮಸ್ಥಳ ಮಂಜುನಾಥೇಶ್ವರ ಕಾನೂನು ಕಾಲೇಜಿನ ರಾಷ್ಟ್ರೀಯ ಸೇವಾ ಯೋಜನೆಯ ವತಿಯಿಂದ ಸುಳ್ಯ ತಾಲೂಕಿನ ಪಾಂಡಿಗದ್ದೆ .ಸರಕಾರಿ ಶಾ<u>ಲೆಗೆ ಐ</u>ಫತ್ತು



61

ಇ-ಸ್ಲೇಖೆಗಳನ್ನು ಕೊಡುಗೆಯಾಗಿ ನೀಡಲಾಯಿತು. ಶಾಲೆಯ ಪರವಾಗಿ ಶಿಕ್ಷಕರಾದ 4 ಕುಮಾರ್, ಯಶೋಧರ ಸ್ಲೇಟುಗಳನ್ನು ಸ್ವೀಕರಿಸಿದರು. ಕಾಲೇಜಿನ ಪ್ರಾಂಶುಪಾಲ ಡಾ ತಾರಾನಾಥ, ಎನ್ನೆಸ್ಸೆಸ್ ಅಧಿಕಾರಿ ಪ್ರೊ। ಪುಷ್ಕರಾಜ್ ಉಪಸಿತರಿದರು.



AFFILIATED TO KARNATAKA STATE LAW UNIVERSITY, HUBBALLI RECOGNIZED BY BAR COUNCIL OF INDIA, NEW DELHI (NAAC Accredited B \* CGPA 2.9)

Sponsored By: Shri Dharmasthala Manjunatheshwara Educational Society®, Ujire, D.K.

#### **REPORT**

#### BLOOD DONATION CAMP

NSS and Red Cross unit of our college, every semester conducts a Blood Donation Camp with the main motive of serving the society in terms of emergencies. Our college in association with the Red Cross society and hospitals, conducts blood donation camps and collects blood from the donors and donate it to the blood banks to help the needy. The coll