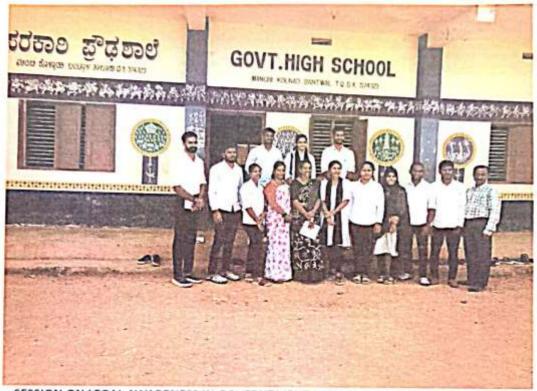

ople which will be tried to resolve in the legal aid camp conducted every year. More emphasis is given to the adopted village situated in Neerumarga which is located in the outskirts of Mangalore city.

Around 100 plus awareness programmes are conducted in schools and colleges to educate young kids and youth on the basics of law as well as to provide awareness on various serious problems like dowry, child labour, POCSO, Environment protection, child marriage and other related activities. These activities give a hands-on experience to the students in tackling the socio legal issues which will in turn help them in their legal profession in the future as they are practically involved in solving the legal issues of the general public.



Website: https://sdmic.ac.in

F-mail: sdmlaw@gmail.com



SESSION ON LEGAL AWARENESS IN GOVERNTMENT HIGH SCHOOL, MANCHI PANCHAYAT BANTWAL ON 25<sup>TH</sup> FEBRUARY 2023



SESSION ON LEGAL AWARENESS IN GOVERNMENT HIGH SCHOOL, MANCHI PANCHAYAT, BANTWAL ON 25<sup>TH</sup> FEBRUARY 2023













DOOR TO SURVEY CONDUCTED BY OUR STUDENTS IN KINYA PANCHAYAT ,ON 31<sup>ST</sup> DECEMBER 2022



DECEMBER 2022

/8HS



LEGAL AID SURVEY CONDUCTED BY OUR STUDENTS IN KINYA PANCHAYAT

SESSION ON LEGAL AWARENESS IN RADHA NAYAK GOVERNMENT HIGH SCHOOL,YENNEHOLLE PANCHAYAT







SESSION ON LEGAL AWARENESS IN GOVERNMENT HIGH SCHOOL, MANCHI PANCHAYAT, BANTWAL, ON 25<sup>TH</sup> FEBRUARY 2023



WAM A









Committee/Cell Name: Legal Aid Extension Cell Event Title: Campaign on Fundamental Duties

Event Type: Awareness and Outreach Programme

Event Date: