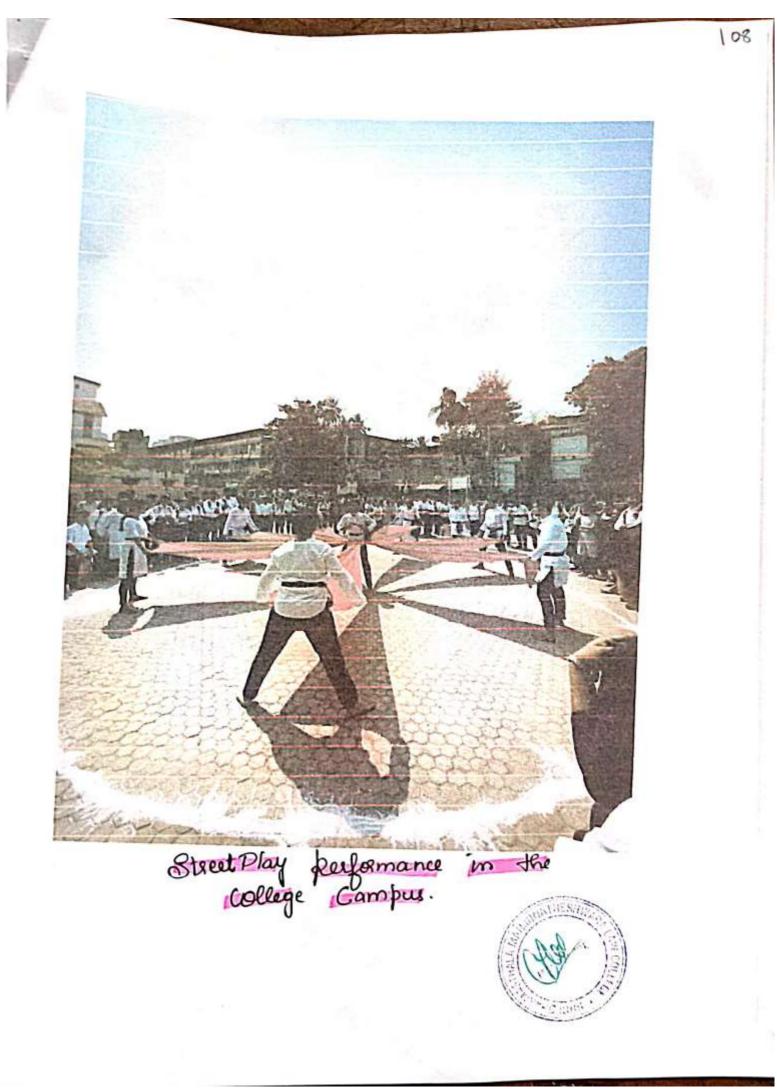

**

#### "WORKSHOP ON STREET PLAY"

Shri Dharmashala Manjunatheshwara Law college, Centre for Post Graduate Studies and Research in Law Mangaluru had organized one day workshop on "Street Play" on 13<sup>th</sup> January 2023 at 10.00am in the college auditorium. Mr. Lohith M.D of III 2<sup>nd</sup> was the master of ceremony. Ms. Shamitha rendered the invocation song. Ms. Vandana welcomed the gathering. Mr. Raghav Soori, NSD graduate was the resource person. He gave training to 25 NSS volunteers on street play. After the workshop NSS volunteers performed the street play in the college campus. Mr. Yakshith Shetty rendered vote of thanks. It was a wonderful opportunity for the students to get training from eminent artist.



#### Invitation of Workshop on Street Play



107

**Page 107** 





104

| Balika Antivity         |
|-------------------------|
| Antivity                |
|                         |
| areness Activity        |
|                         |
| - Ballal Bhag Circle.   |
| Designation/Affiliation |
|                         |
| Commissioner            |
| Principal               |
| Sponsorer               |
|                         |
|                         |
|                         |

# Summary of the Event/Additional Information:

111/

Walkathon-THE NEXT STEP is organised by the Eco Club of SDM Law College. Walkathon was Conducted with the aim to Create awareness regarding the pollution caused by petroleum Vehicles and to encourage people to use electronic Vehicles. This event's title sponsor is Nexon Tata, co-sponsor is Nexon and fitness sponsor