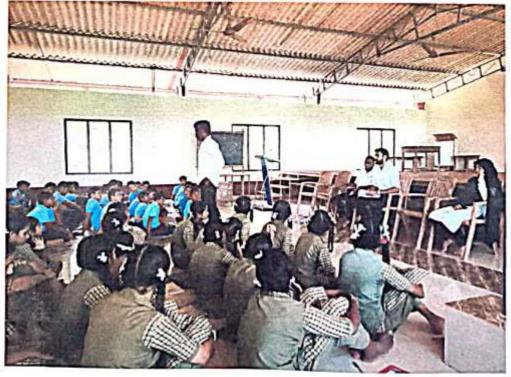

d village situated in Neerumarga which is located in the outskirts of Mangalore city.

Around 100 plus awareness programmes are conducted in schools and colleges to educate young kids and youth on the basics of law as well as to provide awareness on various serious problems like dowry, child labour, POCSO, Environment protection, child marriage and other related activities. These activities give a hands-on experience to the students in tackling the socio legal issues which will in turn help them in their legal profession in the future as they are practically involved in solving the legal issues of the general public.



Website: https://sdmic.ac.in

F-mail: sdmlaw@gmail.com



SESSION ON LEGAL AWARENESS IN GOVERNTMENT HIGH SCHOOL, MANCHI PANCHAYAT BANTWAL ON 25<sup>TH</sup> FEBRUARY 2023



SESSION ON LEGAL AWARENESS IN GOVERNMENT HIGH SCHOOL, MANCHI PANCHAYAT, BANTWAL ON 25<sup>TH</sup> FEBRUARY 2023













DOOR TO SURVEY CONDUCTED BY OUR STUDENTS IN KINYA PANCHAYAT ,ON 31<sup>ST</sup> DECEMBER 2022



DECEMBER 2022

/8HS



LEGAL AID SURVEY CONDUCTED BY OUR STUDENTS IN KINYA PANCHAYAT

SESSION ON LEGAL AWARENESS IN RADHA NAYAK GOVERNMENT HIGH SCHOOL,YENNEHOLLE PANCHAYAT







SESSION ON LEGAL AWARENESS IN GOVERNMENT HIGH SCHOOL, MANCHI PANCHAYAT, BANTWAL, ON 25<sup>TH</sup> FEBRUARY 2023



WAM A









Committee/Cell Name: Legal Aid Extension Cell Event Title: Campaign on Fundamental Duties

Event Type: Awareness and Outreach Programme

Event Date: 04.03.2020

Venue: Schools and Colleges of D. K. District.

#### Number of Participants: 20

| Resource Persons | D