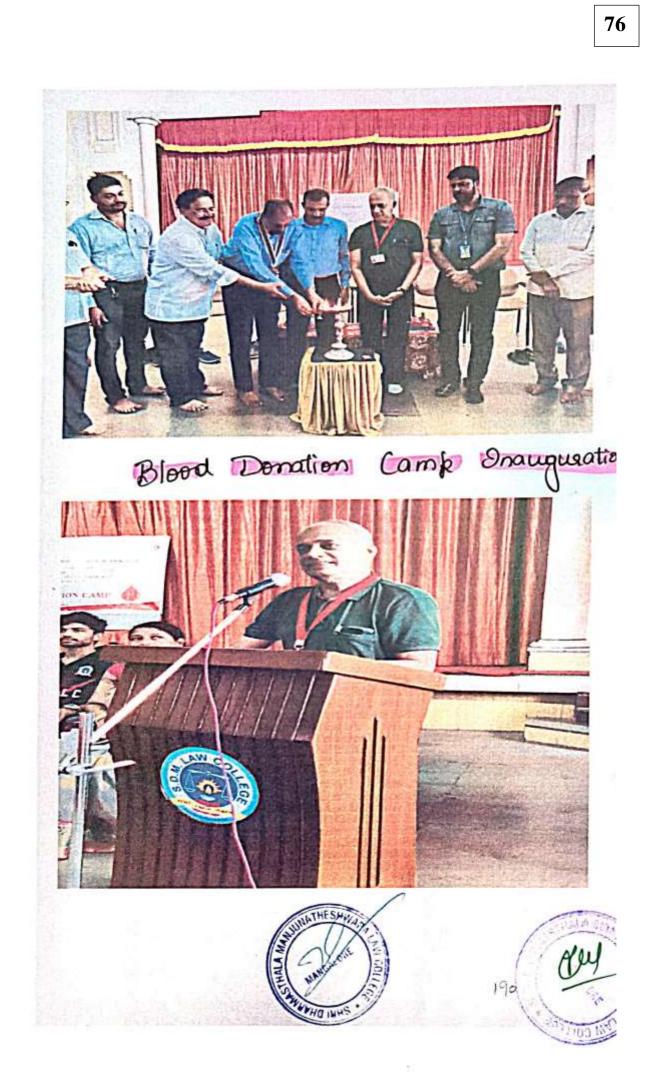

w and out of this 71 Shulents of our allege were eligible to NOTES: LOW Hemoglobin Muc dorate because of Th Camp was Presided by Do. Therarah, principal Law College SDM Margoliny. Mr. Holish Malli derb, Bendorenell L'on's sedicent chief loar the Inaugurated Can Sm al. and Magesh. member , Bendorchell Manuj dell 50 Bark, Margalina FC Mr. Draveen callan, Stapp Cools. Tholan Red 01 Margalun Kol the Society , voluenteers (nos) lead and Shidents. were gred coss and Mr.



SHRI DHARMASTHALA MANJUNATHESHWARA LAW COLLEGE CENTRE FOR POST GRADUATE STUDIES AND RESEARCH IN LAW, Mangaluru - 575003

> (Managed by SDME Society (R) Ujire) President : Dr. D Veerendra Heggade

## NSS Unit & Youth Red Cross

In association with

Indian Redcross Society, HDFC Bank and Lions Club, Bendorewell

Orgaises









ž





| э   | Name<br>Machan<br>Chachan<br>Kristna S<br>Ayushi