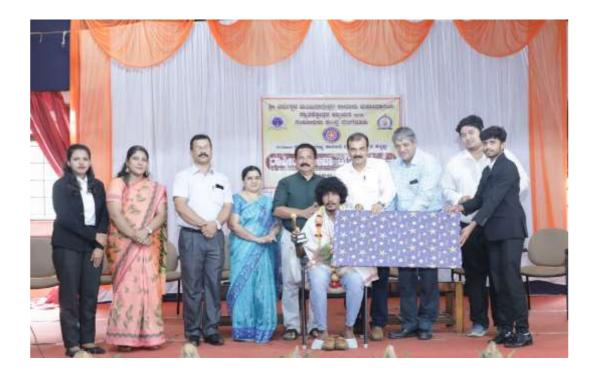

ನಾಂಕ 16.02.2022ರಂದು) ತಮ್ಮ ಸಂಸ್ಥೆಯ ಎನ್.ಎಸ್.ಎಸ್. ಘಟಕದ ವತಿಯಿಂದ ನಡೆದ ಕಾರ್ಯಕ್ರಮದಲ್ಲಿ ಮಂಗಳೂರು ಉತ್ತರ ವಲಯದ ವಿಶೇಷ ಅಗತ್ಯವುಳ್ಳ ಇಬ್ಬರು ಅರ್ಹ ವಿದ್ಯಾರ್ಥಿಗಳಿಗೆ ವೀಲ್ ಚೇರ್ ಅನ್ನು ಒದಗಿಸಿ ಕೊಟ್ಟು ಮಹದುಪಕಾರ ಮಾಡಿದ್ದೀರಿ. ಇದುವರೆಗೂ ಸ್ವತಂತ್ರವಾಗಿ ಚಲಿಸಲಾಗದೆ ತಮ್ಮ ಕೆಲಸಗಳನ್ನು ಮಾಡಿಕೊಳ್ಳಲು ಅಸಹಾಯಕರಾಗಿದ್ದ ಮಕ್ಕಳು ಹಾಗೂ ಅವರ ಪೋಷಕರ ಮುಖದಲ್ಲಿ ಭರವಸೆಯ ಮಂದಹಾಸ ಅರಳಲು ಕಾರಣರಾಗಿದ್ದೀರಿ. ತಮ್ಮ ಔದಾರ್ಯ ಮತ್ತು ಸಾಮಾಜಿಕ ಕಳಕಳಿಗೆ ಅಭಿವಂದನೆಗಳನ್ನು ಸಲ್ಲಿಸುತ್ತಾ ತಮ್ಮ ನಡೆ ಇತರರಿಗೂ ಪ್ರೇರಣೆಯಾಗಲಿ ಎಂದು ಹಾರೈಸುತ್ತೇವೆ.

ಶಾರೀರಿಕ ಮತ್ತು ಮಾನಸಿಕ ನ್ಯೂನತೆಗಳಿಂದಾಗಿ ಅವಕಾಶವಂಚಿತರಾಗಿರುವ ಮಕ್ಕಳನ್ನು ಮುಖ್ಯವಾಹಿನಿಗೆ ತರುವಲ್ಲಿ ತಮ್ಮ ಸಹಕಾರ ಮುಂದೆಯೂ ಹೀಗೇ ಇರಲಿ ಎಂದು ಆಶಿಸುತ್ತೇವೆ.

ಧನ್ಯವಾದಗಳೊಂದಿಗೆ



್ಯ ಗೆಲ್ಲ ಎಂಗ್ ಸಮನ್ವಯಾಧಿಕಾರ ಕ್ಷೇತ್ರ ಸಮನ್ವಯಾಧಿಕಾರ ಕ್ಷೇತ್ರ ಸಂಪನ್ಮೂಲ ಕೇಂದ್ರ ಮಂಗಳೂರು ಉತ್ತರ ವಲಯ ಗಾಂಧಿನಗರ, ದ.ಕ.-575003

#### Page 51

# Glimpse of the Wheel Chair Donation Programme held in the College





| Faculty in charge of the Event: M                              | Ir. Pushparaj k                |
|----------------------------------------------------------------|--------------------------------|
| Committee/Cell Name: NSS Even                                  | t                              |
| Event Title:Extension and Outreac                              | h Activity                     |
| Event Type: Donation of wall mou                               | nt fan and green board         |
| Event Date: 09.04.2022                                         |                                |
| Venue: Dakshina kannada Zilla Par<br>Pandigadde, Sullia Taluk. | nchayath Lower Primary School, |
| Number of Participants: 57                                     |