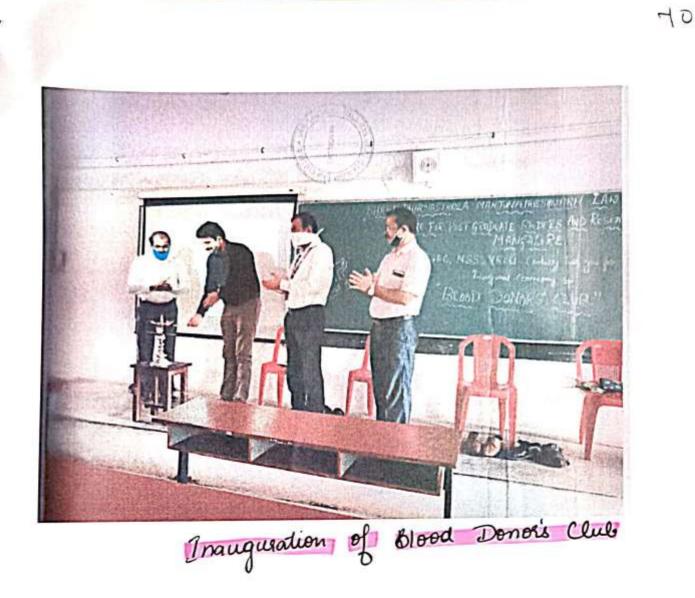

POST GRADUATE STUDIES AND RESEARCH IN LAW

## MANGALURU-575003

President: Dr. D. Veerendra Heggade

Internal Quality Assurance Cell (IQAC)

National Service Scheme Unit & Youth Red Cross Unit

Cordially Invite you for the

Inaugural Ceremony of

# **BLOOD DONORS CLUB**

On 15<sup>th</sup> June 2020, 11.30 Am at College Auditorium

Mr. CA Shantharama Shetty

Chairman, District Red Cross, Dakshina Kannada

Has kindly consented to inaugurate

Dr. Tharanath Principal, S D M law College

Will preside over

Kindly Note:

 Entry is restricted only to 25 people social distancing and Wearing mask is compulsory

Mr. Naresh Malligemadu

Convenor, Youth Red Cross Unit

Mr. Pushparaj K

**NSS Programme Officer** 

Dr. Tharanath

Principal

Mr. Ravindra K Rajput

202

**IQAC** Coordinator

Page 69







Faculty incharge of the event: Mr. puchparaj. k. and Dr. Shaheema, A.S. NSS Unit and Youth Red Cross Committee / Cell Name: Event Title : Donation Camp Blood Event Type: Seminar / Conference / Guest Lecture/ Workshop / Extension Activity Specify if any other: Blood Doration Camp. 16th July , 2022 Event Date(s): Auditorium college Venue: Spn Law Number of Participants 150 Designation / Affiliation Guest(s) / Dignitaries poincipal SDM Law courge 1. Dr. Thalanath Margalum-2. Mr. Harish Malli president dion's Club, Bendorewell. Member Lons Club, 3. Smi. N.J. Nagesh Bendochell. HDFC Bank, 4. Son. Manoj Margalin. Indian Red enose, 5. Mr. proveen Salian Mangalum. 6. Summary of the event / Additional information: Debailed Report Attached. O THY



71

| Sl.No. | CONTENTS