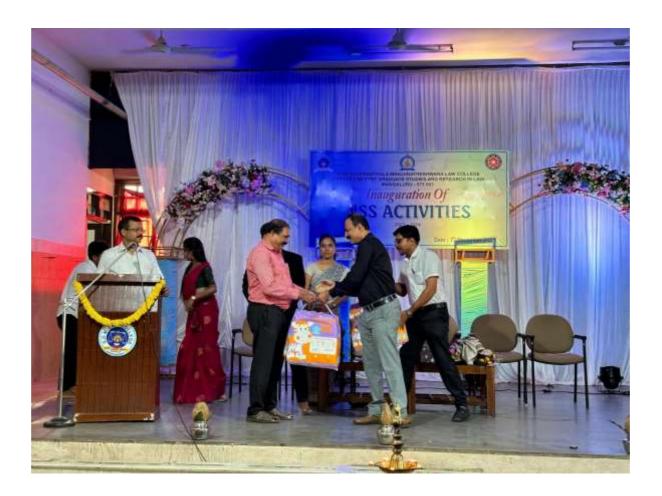

| From | To  |
| 1               | Brief / detailed report           |      |     |
| 2               | Broucher / Invitation             |      |     |
| 3               | Programme Schedule                |      |     |
| 4               | Photos with Geo-tag               |      |     |
| 5               | List of participants (attendance) |      |     |
| 6               | Meeting Proceedings               |      |     |
| 7               | Review meeting proceedings        |      |     |
| 8               | News Clippings                    |      |     |
| 9               | Sample Certificate                |      |     |
| 10              | Winners list (competition if any) |      | 100 |

Date: OI OI DODel

Alesafaorepa Name and Signature



# Distribution of Sanitary Napkins



#### TEMPLATE FOR REPORTING OF EVENTS

43

**CS** CamScanner

Faculty incharge of the event : Plesh Parolef K. Committee / Cell Name : NSS Event Title: Academic Social Responsibility Event Type: Seminar/ Conference / Guest lecture/ Workshop / Extension Activity Specify if any other: DODATON ROD 9000000 CSPGODADES Event Date(s): 1515 JUDR 2024. Venue: Govt. + eighes Printing School, Boling No. of Participants 54 Guest(s) / Dignitaries Designation / Affiliation tlead mistals 1 1. 10705: Javalaxoni 2. Govi-H.P. School, Boloya NS: 0000 0-9700 1000 Plesh Parage K 4 5. 6. Summary of the event / Additional information: NOTE books wook Rs. 20,000 was donated to 54 streelonts of Govi- teighos Animary School, Bolina.

# Book Donation to a Beneficiary Student in the Book Donation Programme



# Boo