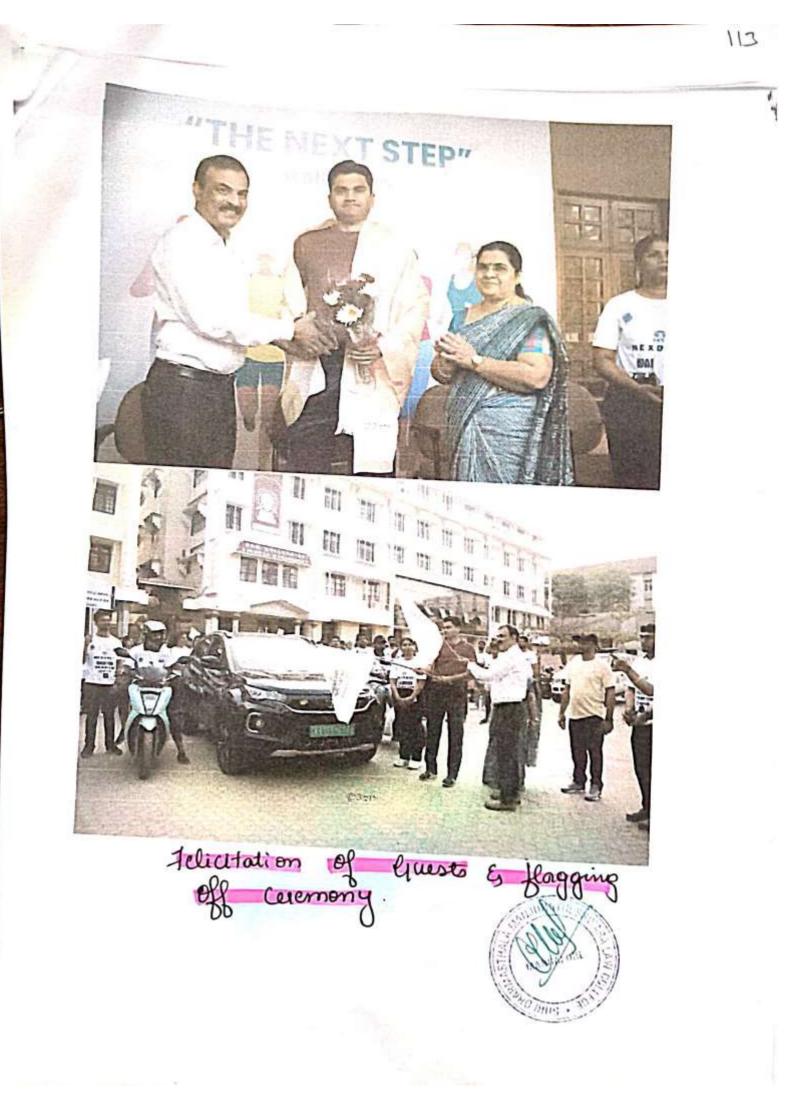

were accompanied and Jersey's were distributed. At 7 programme beginned by small warm up Zumba session by Zeus Fitness. After that refreshment was provided.

At 7:30 Commissioner Kuldeep Kumar R Jain arrived. Principal Dr. Tharanath and Eco club concerned lecturer Mrs. Baliga felicitated and honoured Commissioner and executives of sponsors. After that secretary Aishwarya spoke about the aim of the event, then commissioner addressed the gathering. Vote of thanks was done my coordinator Ananth.

Chief guest commissioner Kuldeep Kumar R Jain and Principal Tharanath flagg off the walkathon.

Walkathon route was SDM College > MG Road > Ballal bhag circle > ware house road > MG Road > SDM College.

By 9 we reached back to college, breakfast and certificate was provided to the participants.







Page 113

Faculty Incharge of the Event: Mr. Karthik Anand

Committee / Cell Name : Legal Aid And Extension Cell

**Event Title: Orientation Programme** 

Event type: Seminar/Conference/Guest Lecture/Workshop/Extension Activity.

Specify if any other: Legal Awareness Rally at Neermarga

Event Date(s):21/07/2022

NEERU MARGA Venue:

Number of Participants : 30

SDM Law college organized a Legal Awareness rally at Neermarga Grama Panchayath.

Nerospoter clip



114

https://docs.google.com/document/d/1sioirH\_a8m\_\_ImqLrE2JUgj12vUpq3pK8VSRuRRJK10/edit





Legal Aid Awareness Rally held at Neerumarga



## Legal Awarness Rally at Neermarga Panchayath



IMG-20220725-WA0003.jpg

117

25 Jul 2022

ಂಹೊಸ ದಿಗಂತ

ಎಸ್ ಡಿಎಂ ಕಾನೂನು ಕಾಲೇಜು, ಜಿಲ್ಲಾ ಕಾನೂನು ಪ್ರಾಧಿಕಾರದ ಸಹಭಾಗಿತ್ವ ನೀರುಮಾರ್ಗದಲ್ಲಿ 'ಲೀಗಲ್ ಕ