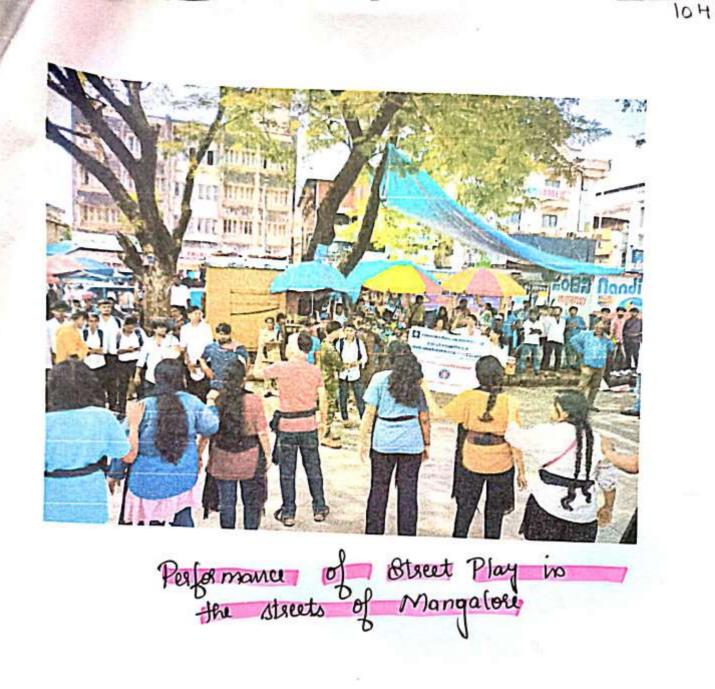

kshop / Extension Actually Specify if any other: <u>Street play</u> Event Date(s): 12th June 2013 Venue: Stale bank circle & college Premises No. of Participants 13+2=15 Designation / Affiliation Guest(s) / Dignitaries 1. Mangalose City Cosposation omini stiones 2. 3. 4. 5. 6. Summary of the event / Additional information: Brief report attached 1848



Mr. YAKSHITH SHETTY, MS. SAHANA AMIN STUDENT SECRETARIES

> ∝ Page 102

### STREET PLAY

A street play was organised to create awareness about prohibition of child labour by NSS Unit of Shri Dharmasthala Manjunatheshwara Law College, Centre for Post Graduate Studies and Research in Law, Mangaluru, in observance of of "World No Child Labour Day" on 12th June 2023 in the college campus as well as near State bank by NSS volunteers.



MHSBHIN





|                                                                              | EPORTING OF EVENTS                     |  |
|------------------------------------------------------------------------------|----------------------------------------|--|
| Faculty incharge of the event : Dr. E<br>Sml.<br>Committee / Cell Name : NJS | Simple Mesta                           |  |
| Committee / Cell Name : NJS                                                  | ALCI DICA                              |  |
| Event Title : Woskshop 00                                                    |                                        |  |
| Event Type: Seminar/ Conference / Guest                                      | lecture/ Workshop / Extension Activity |  |
| Specify if any other: