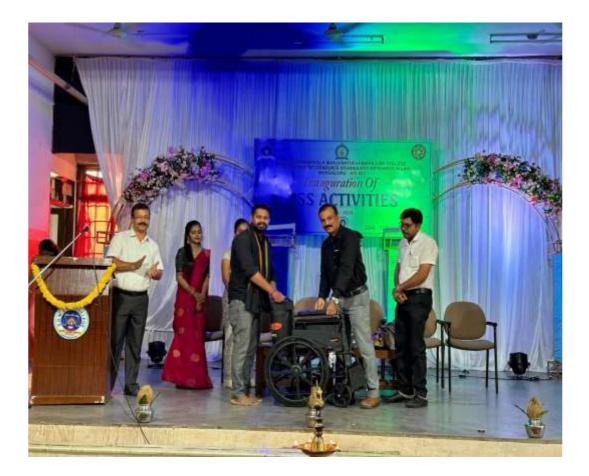

|
| 2      | Broucher / Invitation             |          |      |  |
| 3      | Programme Schedule                |          |      |  |
| 4      | Photos with Geo-tag               |          |      |  |
| 5      | List of participants (attendance) |          | 27   |  |
| 6      | Meeting Proceedings               |          | 0011 |  |
| 7      | Review meeting proceedings        |          |      |  |
| 8      | News Clippings                    |          |      |  |
| 9      | Sample Certificate                |          |      |  |
| 10     | Winners list (competition if any) |          |      |  |

Date: Or 01 2024

fligh party re

Name and Signature



Donation of wheel chair to the economically and physically disabled student of SDM Mangala Jyothi integrated school Vamanjoor



| aculty incharge of the event :                                                                                                                          |                                                                      |
|---------------------------------------------------------------------------------------------------------------------------------------------------------|----------------------------------------------------------------------|
| acuity incharge of the event : Push A                                                                                                                   | adaj K./Shaheema As.                                                 |
| Committee / Cell Name :