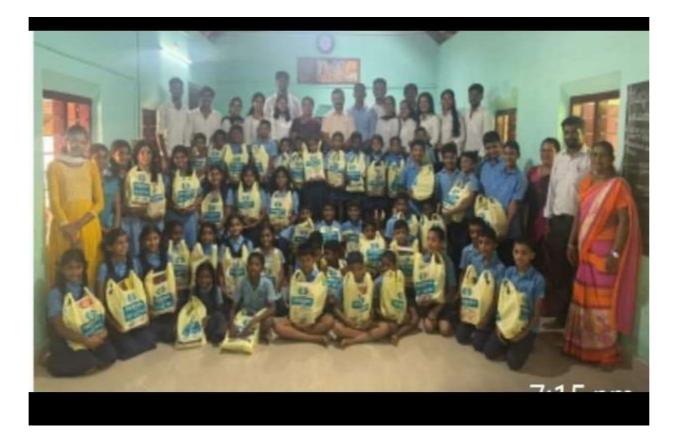

anner

Faculty incharge of the event : Plesh Parolef K. Committee / Cell Name : NSS Event Title: Academic Social Responsibility Event Type: Seminar/ Conference / Guest lecture/ Workshop / Extension Activity Specify if any other: DODATON ROD 9000000 CSPGODADES Event Date(s): 1515 JUDR 2024. Venue: Govt. + eighes Printing School, Boling No. of Participants 54 Guest(s) / Dignitaries Designation / Affiliation tlead mistals 1 1. 10705: Javalaxoni 2. Govi-H.P. School, Boloya NS: 0000 0-9700 1000 Plesh Parage K 4 5. 6. Summary of the event / Additional information: NOTE books wook Rs. 20,000 was donated to 54 streelonts of Govi- teighos Animary School, Bolina.

# Book Donation to a Beneficiary Student in the Book Donation Programme



# Book Donation Programme Conducted in the Government School



# ಎಸ್ ಡಿಎಂನಿಂದ ಶಾಲಾ ವಿದ್ಯಾರ್ಥಿಗಳಿಗೆ ಪುಸ್ತಕ ವಿತರಣೆ

ಮಹಾನಗರ, ಜೂ. 16: ನಗರದ ಶ್ರೀ ಧರ್ಮಸ್ಥಳ ಮಂಜುನಾಥೇಶ್ವರ ಕಾನೂನು ಮಹಾವಿದ್ಯಾಲಯದ ರಾಷ್ಟ್ರೀಯ ಸೇವಾ ಯೋಜನೆ ವತಿಯಿಂದ ದಕ್ಷಿಣ ಕನ್ನಡ ಜಿಲ್ಲಾ ಪಂಚಾಯತ್ ಉನತೀಕರಿಸಿದ ಹಿರಿಯ ಪ್ರಾಥಮಿಕ ಶಾಲೆ ಬೊಳಿಯ ಕುಪ್ಪೆಪದವು ಇಲ್ಲಿನ ವಿದ್ಯಾರ್ಥಿಗಳಿಗೆ ಉಚಿತ ನೋಟ್ ಪುಸ್ತಕಗಳನ್ನು ವಿತರಿಸಲಾಯಿತು.

ಶಾಲೆಯಲ್ಲಿ ನಡೆದ ಸರಳ ಸಮಾರಂಭದಲ್ಲಿ ಮೋಹನ್ ಕುಮಾರ್, ಶಾಲಾ ಮುಖ್ಯ



ಶಿಕ್ಷಕಿ ಜಯಲಕ್ಷ್ಮೀ ಉಪಸ್ಥಿತರಿದ್ದರು. 'ಸಂಸ್ಥೆಯಿಂದ ಸಮುದಾಯದೆಡೆಗೆ' ಎಂಬ ಅಭಿಯಾನದಡಿ ಎಸ್ಡಎಂ ಪುಸ್ತಕಗಳನ್ನು ಕಾನೂನು ಕಾಲೇಜಿನ ರಾಷ್ಟ್ರೀಯ ಕಾಲೇಜಿನ ಎನ್ಎಸ್ಎಸ್ ಅಧಿಕಾರಿ ಸೇವಾಯೋಜನ ಘಟಕವು ಪ್ರತೀ ವರ್ಷ ಪುಷ್ಪರಾಜ್ ಕೆ. ವಿತರಿಸಿದರು. ಸಹಾಯಕ ಸರಕಾರಿ ಕನ್ನಡ ಮಾಧ್ಯಮ ಶಾಲೆಗಳ ಪ್ರಾಧ್ಯಾಪಕರಾದ ಡಾ। ಶಒೀಮಾ, ವಿದ್ಯಾರ್ಥಿಗಳಿಗೆ ವಿವಿಧ ರೀತಿಯ ಕೊಡುಗೆಗಳನ್ನು ನೀಡುತ್ತಾ ಬಂದಿದೆ.

News Paper Clipping of Book Donation



| TEMPLATE FOR RE                                                     | EPORTING OF EVENTS