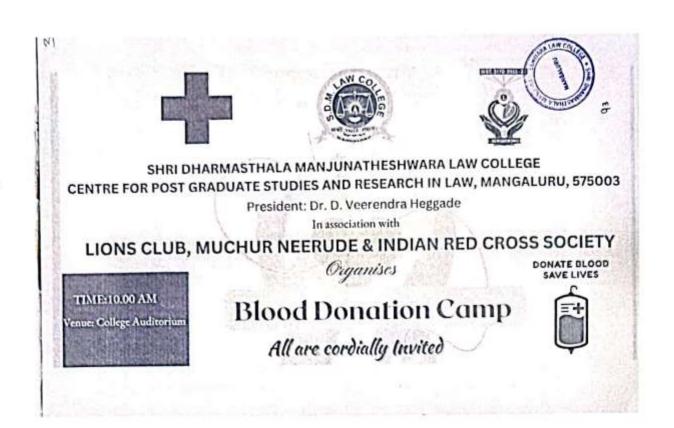

in Law, Mangaluru

President: Dr. D. Veerendra Heggade







CHARLE FORMER

YOUTH RED CROSS In association with LIONS CLUB, MUCHUR NEERUDE & INDIAN RED CROSS SOCIETY BLOOD BANK CORDIALLY INVITES YOU TO

# **BLOOD DONATION CAMP**

Date: 11/02/2023 At: 10.00 AM Venue: College Auditorium

Inauguration By:

• STANY MIRANDA, MJF President, Lions Club, Muchur Neerude

Chief Guests:

• Dr. J N BHAT Medical Officer Indian Red Cross Society Blood Bank, Government Lady Goschen Hospital, Mangaluru

N J NAGESH, MJF
 Organiser of 246 blood donation camps

PRAVEEN KUMAR

District Co ordinator, Indian Red Cross Society Mangaluru

Chirag Shetty & Prajnashree Hegde Student Co Ordinators Youth Red Cross Dr. Shaheema A S Convenor Youth Red Cross SDM Law College

Dr. Tharanath Principal SDM Law College









| Final De<br>+INDIAN RED | -01 - 2023/                   |