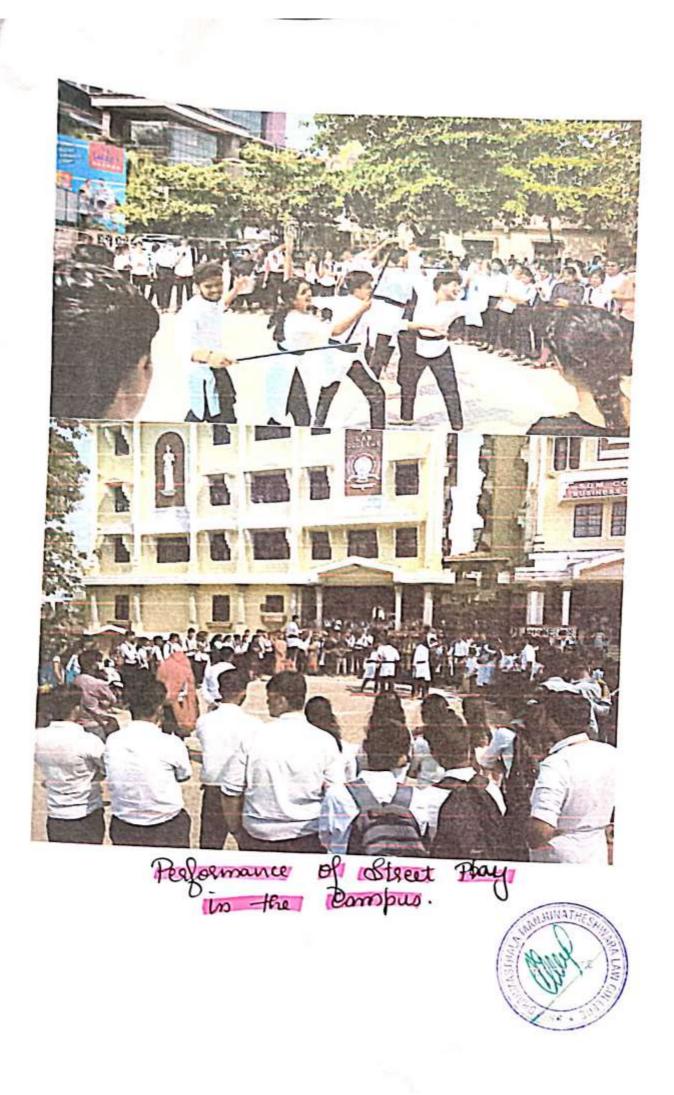

#### "WORKSHOP ON STREET PLAY"

Shri Dharmashala Manjunatheshwara Law college, Centre for Post Graduate Studies and Research in Law Mangaluru had organized one day workshop on "Street Play" on 13<sup>th</sup> January 2023 at 10.00am in the college auditorium. Mr. Lohith M.D of III 2<sup>nd</sup> was the master of ceremony. Ms. Shamitha rendered the invocation song. Ms. Vandana welcomed the gathering. Mr. Raghav Soori, NSD graduate was the resource person. He gave training to 25 NSS volunteers on street play. After the workshop NSS volunteers performed the street play in the college campus. Mr. Yakshith Shetty rendered vote of thanks. It was a wonderful opportunity for the students to get training from eminent artist.



#### Invitation of Workshop on Street Play



107

**Page 107** 





104

| Balika Antivity         |
|-------------------------|
| Antivity                |
|                         |
| areness Activity        |
|                         |
| - Ballal Bhag Circle.   |
| Designation/Affiliation |
|                         |
| Commissioner            |
| Principal               |
| Sponsorer               |
|                         |
|                         |
|                         |

# Summary of the Event/Additional Information:

111/

Walkathon-THE NEXT STEP is organised by the Eco Club of SDM Law College. Walkathon was Conducted with the aim to Create awareness regarding the pollution caused by petroleum Vehicles and to encourage people to use electronic Vehicles. This event's title sponsor is Nexon Tata, co-sponsor is Nexon and fitness sponsor i