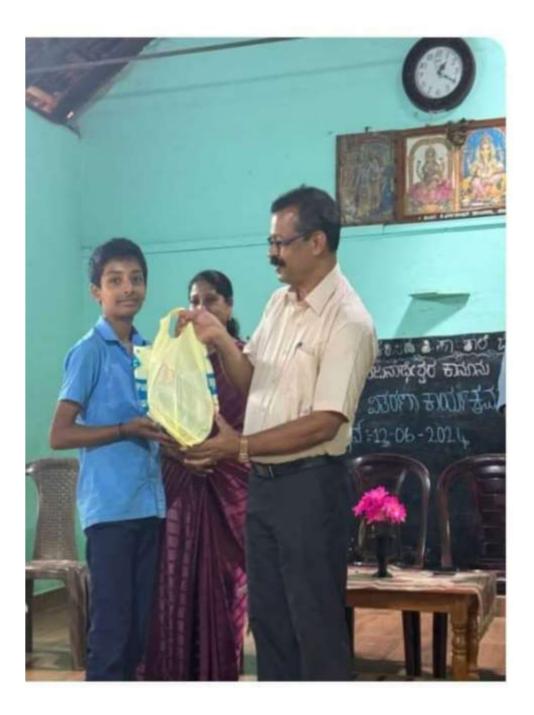

pkins



#### TEMPLATE FOR REPORTING OF EVENTS

43

**CS** CamScanner

Faculty incharge of the event : Plesh Parolef K. Committee / Cell Name : NSS Event Title: Academic Social Responsibility Event Type: Seminar/ Conference / Guest lecture/ Workshop / Extension Activity Specify if any other: DODATON ROD 9000000 CSPGODADES Event Date(s): 1515 JUDR 2024. Venue: Govt. + eighes Printing School, Boling No. of Participants 54 Guest(s) / Dignitaries Designation / Affiliation tlead mistals 1 1. 10705: Javalaxoni 2. Govi-H.P. School, Boloya NS: 0000 0-9700 1000 Plesh Parage K 4 5. 6. Summary of the event / Additional information: NOTE books wook Rs. 20,000 was donated to 54 streelonts of Govi- teighos Animary School, Bolina.

# Book Donation to a Beneficiary Student in the Book Donation Programme



# Book Donation Programme Conducted in the Government School



# ಎಸ್ ಡಿಎಂನಿಂದ ಶಾಲಾ ವಿದ್ಯಾರ್ಥಿಗಳಿಗೆ ಪುಸ್ತಕ ವಿತರಣೆ

ಮಹಾನಗರ, ಜೂ. 16: ನಗರದ ಶ್ರೀ ಧರ್ಮಸ್ಥಳ ಮಂಜುನಾಥೇಶ್ವರ ಕಾನೂನು ಮಹಾವಿದ್ಯಾಲಯದ ರಾಷ್ಟ್ರೀಯ ಸೇವಾ ಯೋಜನೆ ವತಿಯಿಂದ ದಕ್ಷಿಣ ಕನ್ನಡ ಜಿಲ್ಲಾ ಪಂಚಾಯತ್ ಉನತೀಕರಿಸಿದ ಹಿರಿಯ ಪ್ರಾಥಮಿಕ ಶಾಲೆ ಬೊಳಿಯ ಕುಪ್ಪೆಪದವು ಇಲ್ಲಿನ ವಿದ್ಯಾರ್ಥಿಗಳಿಗೆ ಉಚಿತ ನೋಟ್ ಪುಸ್ತಕಗಳನ್ನು ವಿತರಿಸಲಾಯಿತು.

ಶಾಲೆಯಲ್ಲಿ ನಡೆದ ಸರಳ ಸಮಾರಂಭದಲ್ಲಿ ಮೋಹನ್ ಕುಮಾರ್, ಶಾಲಾ ಮುಖ್ಯ



ಶಿಕ್ಷಕಿ ಜಯಲಕ್ಷ್ಮೀ ಉಪಸ್ಥಿತರಿದ್ದರು. 'ಸಂಸ್ಥೆಯಿಂದ ಸಮುದಾಯದೆಡೆಗೆ' ಎಂಬ ಅಭಿಯಾನದಡಿ ಎಸ್ಡಎಂ ಪುಸ್ತಕಗಳನ್ನು ಕಾನೂನು ಕಾಲೇಜಿನ ರಾಷ್ಟ್ರೀಯ ಕಾಲೇಜಿನ ಎನ್ಎಸ್ಎಸ್ ಅಧಿಕಾರಿ ಸೇವಾಯೋಜನ ಘಟಕವು ಪ್ರತೀ ವರ್ಷ ಪುಷ್ಪರಾಜ್ ಕೆ. ವಿತರಿಸಿದರು. ಸಹಾಯಕ ಸರಕಾರಿ ಕನ್ನಡ ಮಾಧ್ಯಮ ಶಾಲೆಗಳ ಪ್ರಾಧ್ಯಾಪಕರಾದ ಡಾ। ಶಒೀಮಾ, ವಿದ್ಯಾರ್ಥಿಗಳಿಗೆ ವಿವಿಧ ರೀತಿಯ ಕೊಡುಗೆಗಳನ್ನು ನೀಡುತ್ತಾ ಬಂದಿದೆ.

News Paper Clipping of Book Donation



| TEMPLATE FOR RE