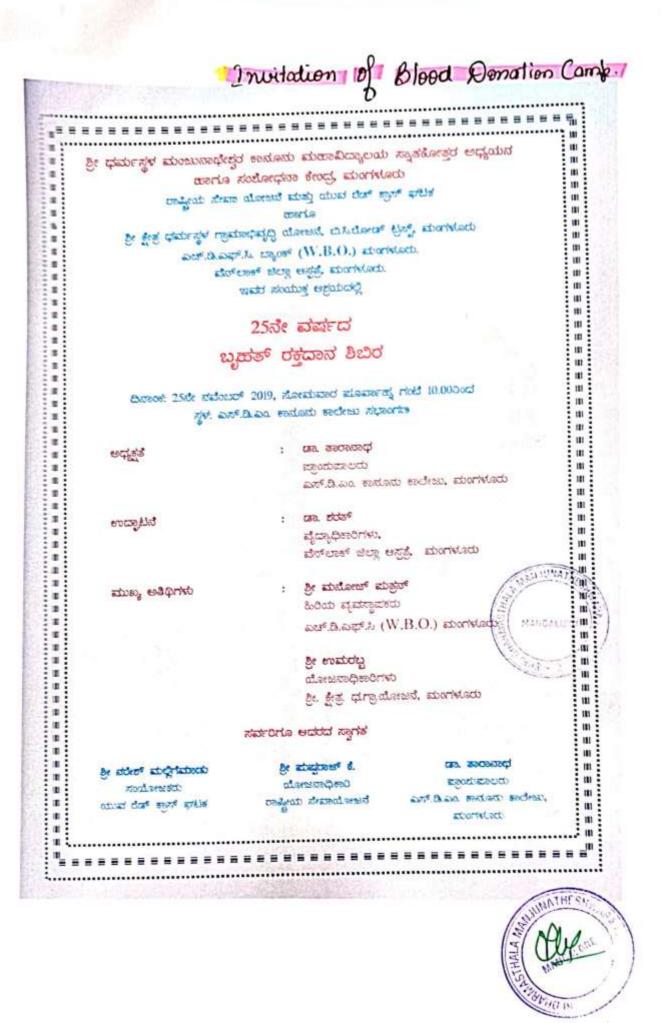

mmunity engagement, skill development, stress release and so on which will ultimately help them in their profession as well as their health in long run.



HUNATHE

E-mail: sdmlaw@gmail.com

Contact No: 0824-4294360/ 2494236



Page 62

PUSHPARAS K & NOODESH Ø. Faculty in charge: S YRC. NSS Committee / Cell: Blood Domation Camp. **Event Title:** Event type: 25/11/2019 Event college Auditorium Date(s): Venue: Designation Block Bank Office wentock Hospital Guest / Resource person Dr - Shara K-HDFC Bank Magulos on . Raghavodra lao P.0 . m. conorabha. mangalors SKORDP Summary of the event / Additional information: A orega blood donation comp woos Organized by NSSS TRE in association Neith HDRE Bank Mangalow, SKORDP Mangulow 9 NOMECH HOSPITAL MANGULORS. 29 conils of blood were donated. QŶ

63



Blood Donation Camp. List of Volunteers. 1) Sheetal T.C 2.) Sapriya 3.) Karishina. 4) Nidhishe 5.) Sujana 6) Vandana 7) Asherarya 81 Roopa. 9.) Anuprya. 10.) Harshe 11) Anujna 121 Vivek 13.) Praveen Kumar 14) Rakshan 15") V. Nandagopal. 161 Arga. 17) Thrupti Bhandary 324 18.1 Seepthi

AANGALURU

65

| 21) Tanvilha      |   |
|-------------------|---|
| 221 Prattivi      |   |
| 23. Ashivit       |   |
| 24) Vingaduree    |   |
| 25- Thanushree.   |   |
| 26 1 Arushe.      |   |
| 271 Harmakshi     |   |
| 281 Jayanes       |   |
| 291 Samradh       |   |
| 30.1 Chartra      |   |
| 31.1 Divya        |   |
| 321 Kavya         |   |
| 331 Shrilakshmi   |   |
| 34) Vani          |   |
| 35-1 Savithri     |   |
| 36, Nestin Prija  |   |
| 37.) Alephen      |   |
| 38) Prachi Shetty |   |
| 3