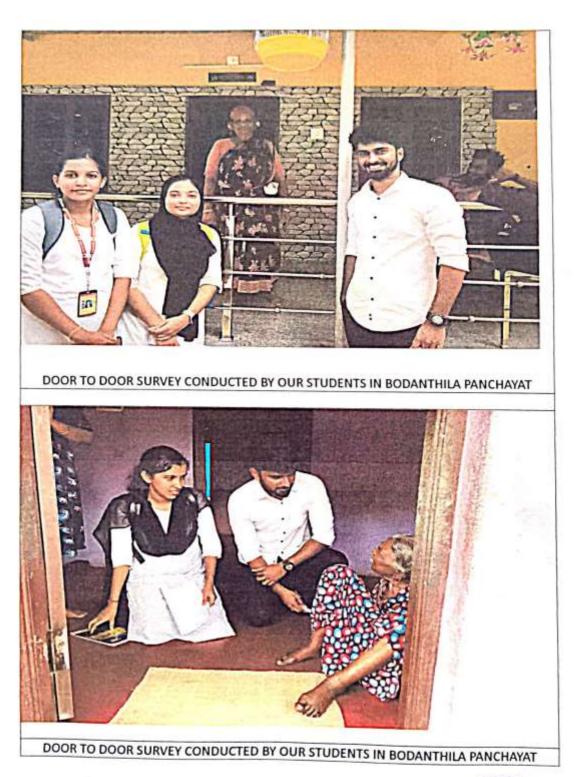

ammes are conducted in schools and colleges to educate young kids and youth on the basics of law as well as to provide awareness on various serious problems like dowry, child labour, POCSO, Environment protection, child marriage and other related activities. These activities give a hands-on experience to the students in tackling the socio legal issues which will in turn help them in their legal profession in the future as they are practically involved in solving the legal issues of the general public.



Website: https://sdmic.ac.in

F-mail: sdmlaw@gmail.com



SESSION ON LEGAL AWARENESS IN GOVERNTMENT HIGH SCHOOL, MANCHI PANCHAYAT BANTWAL ON 25<sup>TH</sup> FEBRUARY 2023



SESSION ON LEGAL AWARENESS IN GOVERNMENT HIGH SCHOOL, MANCHI PANCHAYAT, BANTWAL ON 25<sup>TH</sup> FEBRUARY 2023













DOOR TO SURVEY CONDUCTED BY OUR STUDENTS IN KINYA PANCHAYAT ,ON 31<sup>ST</sup> DECEMBER 2022



DECEMBER 2022

/8HS



LEGAL AID SURVEY CONDUCTED BY OUR STUDENTS IN KINYA PANCHAYAT

SESSION ON LEGAL AWARENESS IN RADHA NAYAK GOVERNMENT HIGH SCHOOL,YENNEHOLLE PANCHAYAT







SESSION ON LEGAL AWARENESS IN GOVERNMENT HIGH SCHOOL, MANCHI PANCHAYAT, BANTWAL, ON 25<sup>TH</sup> FEBRUARY 2023



WAM A









Committee/Cell Name: Legal Aid Extension Cell Event Title: Campaign on Fundamental Duties

Event Type: Awareness and Outreach Programme

Event Date: 04.03.2020

Venue: Schools and Colleges of D. K. District.

#### Number of Participants: 20

| Resource Persons | Designation/Affiliation |
|------------------|-------------------------|
| 1.               |                         |