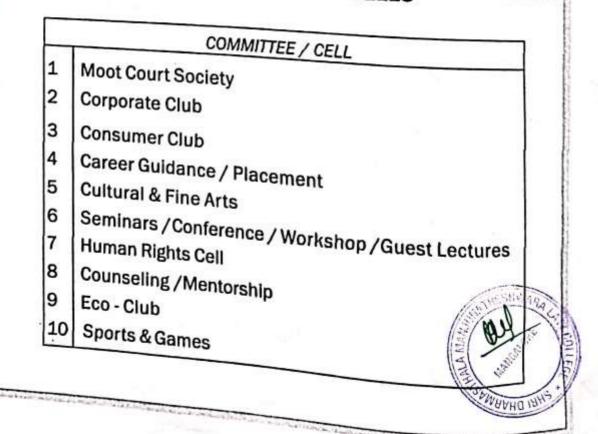

#### STUDENT SUPPORT

|    | COMMITTEE / CELL                                     | Faculty Incharge          |
|----|------------------------------------------------------|---------------------------|
| 1  | Moot Court Society                                   | Mrs. Chandralekha         |
| 2  | Corporate Club                                       | Mr. Roopesh               |
| 3  | Consumer Club                                        | Mrs. Ujwala               |
| 4  | Career Guidance / Placement                          | Mr. Santhosha Kumara A.   |
| 5  | Cultural & Fine Arts                                 | Mrs. Reshma               |
| 6  | Seminars / Conference / Workshop /<br>Guest Lectures | Ms. Suma Suresh Kogilgeri |
| 7  | Human Rights Cell                                    | Mr. Amith S. M.           |
| 8  | Counseling/Mentorship                                | All Class Teachers        |
| 9  | Eco - Club                                           | Mrs. Vinutha K.           |
| 10 | Sports & Games                                       | Mr. Shasiprasad           |
| e. |                                                      | Mon Manuel Matter         |