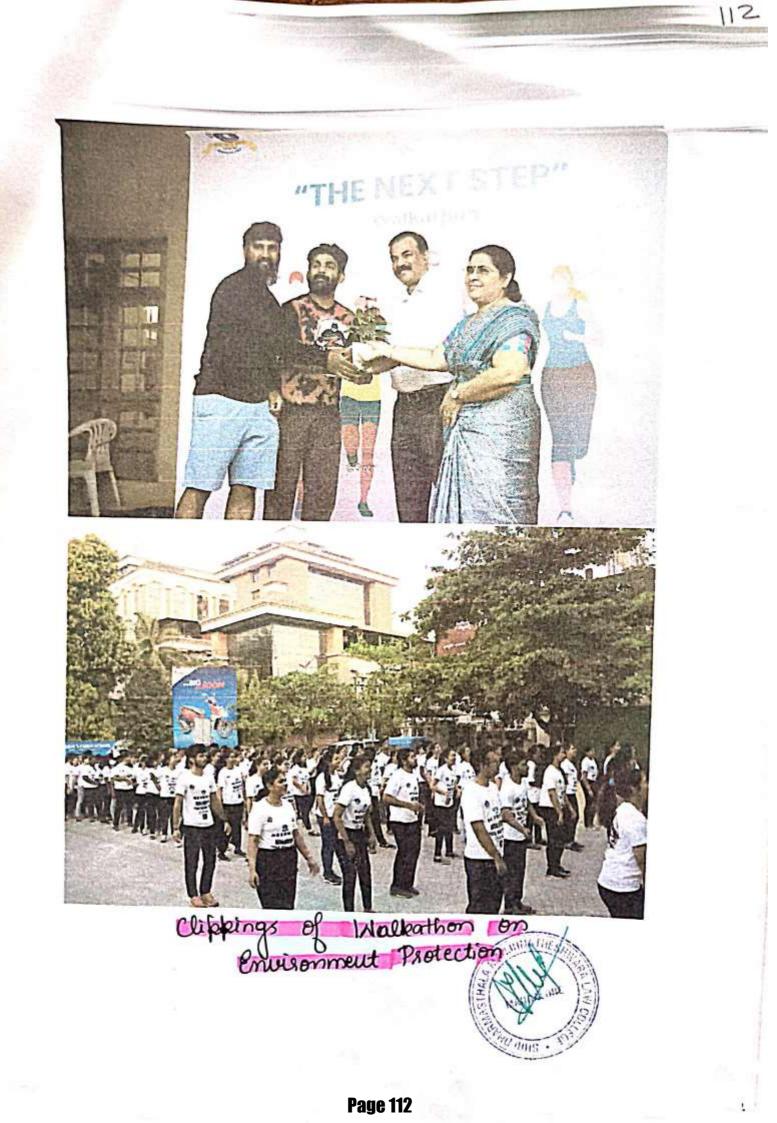

s were accompanied and Jersey's were distributed. At 7 programme beginned by small warm up Zumba session by Zeus Fitness. After that refreshment was provided.

At 7:30 Commissioner Kuldeep Kumar R Jain arrived. Principal Dr. Tharanath and Eco club concerned lecturer Mrs. Baliga felicitated and honoured Commissioner and executives of sponsors. After that secretary Aishwarya spoke about the aim of the event, then commissioner addressed the gathering. Vote of thanks was done my coordinator Ananth.

Chief guest commissioner Kuldeep Kumar R Jain and Principal Tharanath flagg off the walkathon.

Walkathon route was SDM College > MG Road > Ballal bhag circle > ware house road > MG Road > SDM College.

By 9 we reached back to college, breakfast and certificate was provided to the participants.







Page 113

Faculty Incharge of the Event: Mr. Karthik Anand

Committee / Cell Name : Legal Aid And Extension Cell

**Event Title: Orientation Programme** 

Event type: Seminar/Conference/Guest Lecture/Workshop/Extension Activity.

Specify if any other: Legal Awareness Rally at Neermarga

Event Date(s):21/07/2022

NEERU MARGA Venue:

Number of Participants : 30

SDM Law college organized a Legal Awareness rally at Neermarga Grama Panchayath.

Nerospoter clip



114

https://docs.google.com/document/d/1sioirH\_a8m\_\_ImqLrE2JUgj12vUpq3pK8VSRuRRJK10/edit





Legal Aid Awareness Rally held at Neerumarga



## Legal Awarness Rally at Neermarga Panchayath



IMG-20220725-WA0003.jpg

117

25 Jul 2022

ಂಹೊಸ ದಿಗಂತ

ಎಸ್ ಡಿಎಂ ಕಾನೂನು ಕಾಲೇಜು, ಜಿಲ್ಲಾ ಕಾನೂನು ಪ್ರಾಧಿಕಾರದ ಸಹಭಾಗಿತ್ವ ನೀರುಮಾರ್ಗದಲ್ಲಿ 'ಲೀಗಲ್