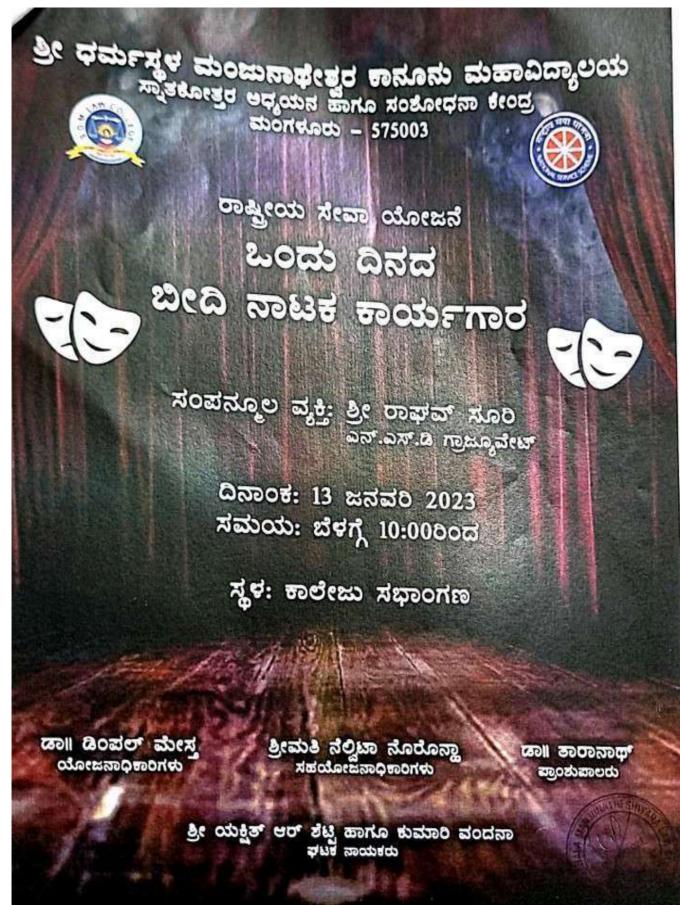

orkshop on Street Play**

#### "WORKSHOP ON STREET PLAY"

Shri Dharmashala Manjunatheshwara Law college, Centre for Post Graduate Studies and Research in Law Mangaluru had organized one day workshop on "Street Play" on 13<sup>th</sup> January 2023 at 10.00am in the college auditorium. Mr. Lohith M.D of III 2<sup>nd</sup> was the master of ceremony. Ms. Shamitha rendered the invocation song. Ms. Vandana welcomed the gathering. Mr. Raghav Soori, NSD graduate was the resource person. He gave training to 25 NSS volunteers on street play. After the workshop NSS volunteers performed the street play in the college campus. Mr. Yakshith Shetty rendered vote of thanks. It was a wonderful opportunity for the students to get training from eminent artist.



#### Invitation of Workshop on Street Play



107

**Page 107** 





104

| Balika Antivity         |
|-------------------------|
| Antivity                |
|                         |
| areness Activity        |
|                         |
| - Ballal Bhag Circle.   |
| Designation/Affiliation |
|                         |
| Commissioner            |
| Principal               |
| Sponsorer               |
|                         |
|                         |
|                         |

# Summary of the Event/Additional Information:

111/

Walkathon-THE NEXT STEP is organised by the Eco Club of SDM Law College. Walkathon was Conducted with the aim to Create awareness regarding the pollution caused by petroleum Vehicles and to encourage people to use electronic Vehicles. This event's title sponsor is Nexon Tata, co-sponsor is Nex