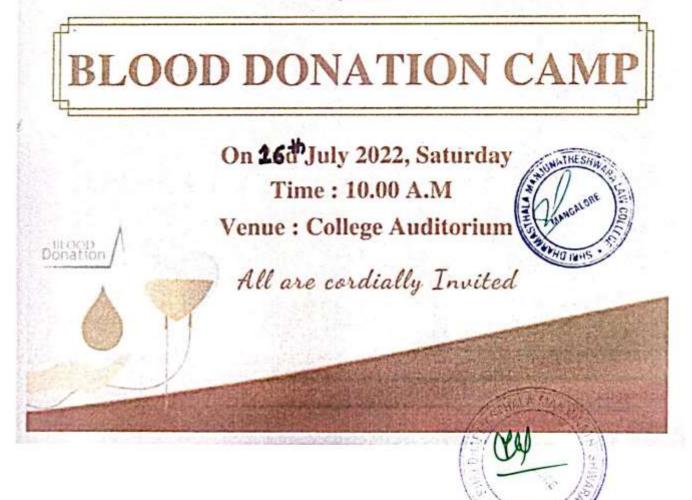

101waw and out of this 71 Shulents of our allege were eligible to NOTES: LOW Hemoglobin Muc dorate because of Th Camp was Presided by Do. Therarah, principal Law College SDM Margoliny. Mr. Holish Malli derb, Bendorenell L'on's sedicent chief loar the Inaugurated Can Sm al. and Magesh. member , Bendorchell Manuj dell 50 Bark, Margalina FC Mr. Draveen callan, Stapp Cools. Tholan Red 01 Margalun Kol the Society , voluenteers (nos) lead and Shidents. were gred coss and Mr.



SHRI DHARMASTHALA MANJUNATHESHWARA LAW COLLEGE CENTRE FOR POST GRADUATE STUDIES AND RESEARCH IN LAW, Mangaluru - 575003

> (Managed by SDME Society (R) Ujire) President : Dr. D Veerendra Heggade

## NSS Unit & Youth Red Cross

In association with

Indian Redcross Society, HDFC Bank and Lions Club, Bendorewell

Orgaises









ž





| э   | Name<br>Machan<br>Chachan<br>Kristna S<br>Ayushi