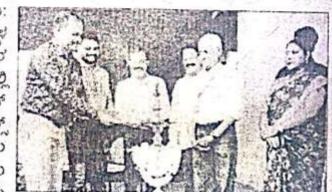

| SPANDANA C R               | BA LLB (A section)  | 1st          | No                                                               | 2              |
| 11       | www.srajanraj458@<br>gmail.com                              | Srajan Raj                 | 1st ba llb (B)      | 1            | 0                                                                | 72048 91 400   |
| Sub STHA | wwwsrajanraj458@<br>gmail.com<br>Forthikk8188@gmail<br>Teon | Karthik                    | BA LLB B            | 1st semester | No                                                               | 90 194 98 68 5 |

Dated 16 02 2023

ಕೊಡಿಯಾಲಬೈಲು: ನೆಗರದ ಶ್ರೀ ಧರ್ಮಸ್ಥಳ ವುಂಜುನಾಥೇಶ್ವರ ಕಾನೊನುಕಾಲೇ ಜಿನಲ್ಲಿ ಕಾಲೇಜಿನ ಯುವರೆಡ್ ಕ್ರಾಸ್ ಹಾಗೂ ಲಯನ್ಸ್ ಕ್ಲೆಬ್ ಮುಚ್ಚೂರು ನೀರುಡೆ, ಭಾರತೀಯ ರೆದ್ ಕ್ರಾಸ್ ಸಂಸ್ಥೆಯ



92

ಸಂಯುಕ್ತಾತ್ರಯದಲ್ಲಿ ರಕ್ತದಾನ ಶಿಬಿರ ನಡೆಯಿತು. ಲಯನ್ಸ್ ಕ್ಲಬ್ ಅಧ್ಯಕ್ಷ ಸ್ಟಾನಿ ಮಿರಾಂಡ ಉದ್ಘಾಟಿಸಿದರು. ರೆಡ್ ಕ್ರಾಸ್ ಸಂಸ್ಥೆಯ ವೈದ್ಯಾಧಿಕಾರಿ ಡಾ। ಜೆ ಎನ್. ಭಟ್ ರಕ್ತದಾನದ ಮಹತ್ವದ ಕುರಿತು ಮಾಹಿತಿ ನೀಡಿದರು. ಕಾಲೇಜಿನ ಪ್ರಾಂತುಪಾಲ ಡಾ। ತಾರಾನಾಥ, ರೆಡ್ ಕ್ರಾಸ್ ಸಂಸ್ಥೆಯ ಪ್ರವೀಣ್ ಕುಮಾರ್, ಎಸ್.ಡಿ.ಎಂ. ಯುವ ರೆಡ್ ಕ್ರಾಸ್ ಸಂಬಾಲಕಿ ಡಾ। ಶಹೀಮಾ, ಬೆರಾಗ್ ಶೆಟ್ಟಿ ಪ್ರಜ್ಞಾಕ್ಷ್ರೀ ಹೆಗ್ಡೆ ಐಶ್ವರ್ಯಾ ಉಪಸ್ಥಿತರಿದ್ದರು. ಈ ವರೆಗೆ 246 ರಕ್ತದಾನ ಶಿಬಿರಗಳನ್ನು ಆಯೋಜಿಸಿದ್ದ ನಾಗೇಶ್ ಅವರನ್ನು ಗೌರವಿಸಲಾಯಿತು. ಶಿಬಿರದಲ್ಲಿ ಒಟ್ಟು 86 ಯುನಿಟ್ ರಕ್ತ ಸಂಗ್ರಹಿಸಲಾಯಿತು.

CTOEPOIS, EEP

News Paper, clipking of Donation camp below in association with sed is hions club o Page 92 blood red cross

| SI, No | Email address                       | Name                   | Class and Section        | Semester     | Previous Experience                                                        | Cont