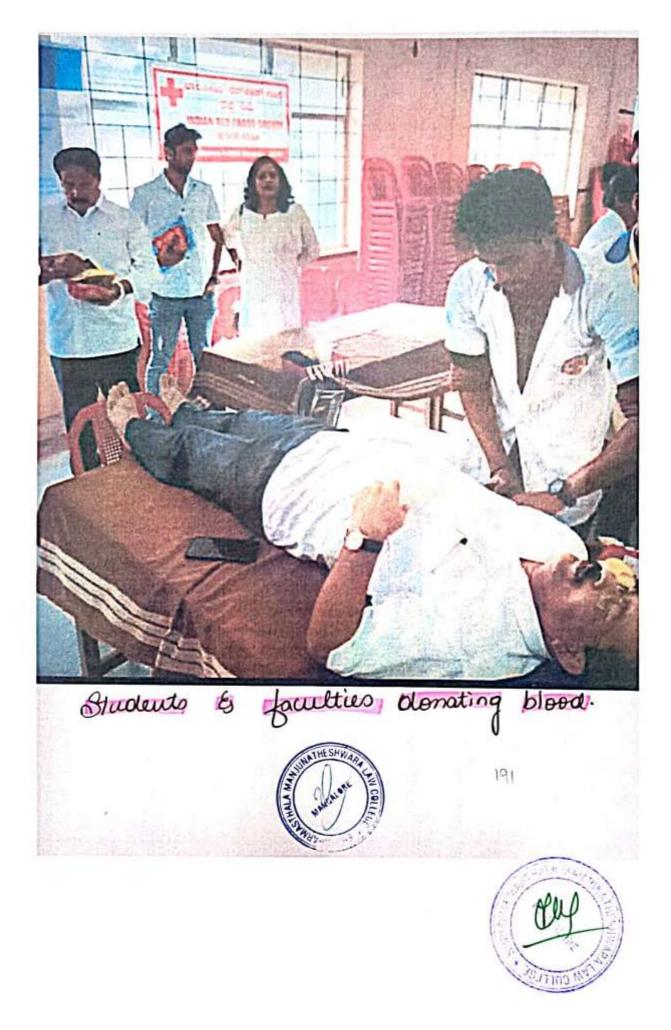

ut of this 71 Shulents of our allege were eligible to NOTES: LOW Hemoglobin Muc dorate because of Th Camp was Presided by Do. Therarah, principal Law College SDM Margoliny. Mr. Holish Malli derb, Bendorenell L'on's sedicent chief loar the Inaugurated Can Sm al. and Magesh. member , Bendorchell Manuj dell 50 Bark, Margalina FC Mr. Draveen callan, Stapp Cools. Tholan Red 01 Margalun Kol the Society , voluenteers (nos) lead and Shidents. were gred coss and Mr.



SHRI DHARMASTHALA MANJUNATHESHWARA LAW COLLEGE CENTRE FOR POST GRADUATE STUDIES AND RESEARCH IN LAW, Mangaluru - 575003

> (Managed by SDME Society (R) Ujire) President : Dr. D Veerendra Heggade

## NSS Unit & Youth Red Cross

In association with

Indian Redcross Society, HDFC Bank and Lions Club, Bendorewell

Orgaises









ž





| э   | Name<br>Machan<br>Chachan<br>Kristna S<br>Ayushi