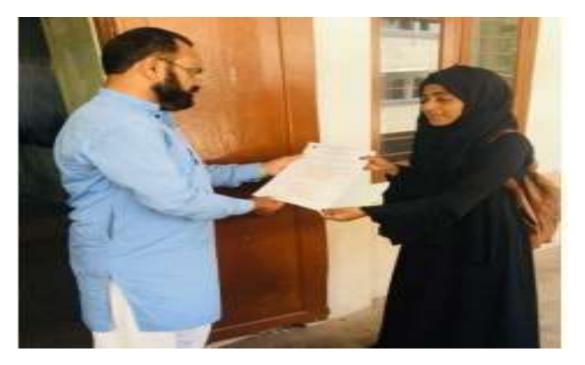

KINYA PANCHAYAT ,ON 31<sup>ST</sup> DECEMBER 2022



DECEMBER 2022

/8HS



LEGAL AID SURVEY CONDUCTED BY OUR STUDENTS IN KINYA PANCHAYAT

SESSION ON LEGAL AWARENESS IN RADHA NAYAK GOVERNMENT HIGH SCHOOL,YENNEHOLLE PANCHAYAT







SESSION ON LEGAL AWARENESS IN GOVERNMENT HIGH SCHOOL, MANCHI PANCHAYAT, BANTWAL, ON 25<sup>TH</sup> FEBRUARY 2023



WAM A









Committee/Cell Name: Legal Aid Extension Cell Event Title: Campaign on Fundamental Duties

Event Type: Awareness and Outreach Programme

Event Date: 04.03.2020

Venue: Schools and Colleges of D. K. District.

#### Number of Participants: 20

| Resource Persons | Designation/Affiliation |
|------------------|-------------------------|
| 1.               |                         |
| 2.               |                         |







### Fundamental Duties Awareness Campaign





Fundamental Duties Awareness Campaign





AFFILIATED TO KARNATAKA STATE LAW UNIVERSITY, HUBBALLI RECOGNIZED BY BAR COUNCIL OF INDIA, NEW DELHI (NAAC Accredited B' CGPA 2.9)

Sponsored By: Shri Dharmasthala Manjunatheshwara Educational Society®, Ujire, D.K.

#### REPORT

#### "SPANDANE" (Donation Drive)

"Spandane "is an initiative undertaken by the NSS wing with the motto of "Help us to help them". It is a year round programme where the donors donate certain basic things required for the needy people and the college is a bridge between the donor and donee. Donors are generally the students, faculty, parents, Alumni, and other well wishers from outside the institution.

Students are encouraged to support for this valuable objective which wil