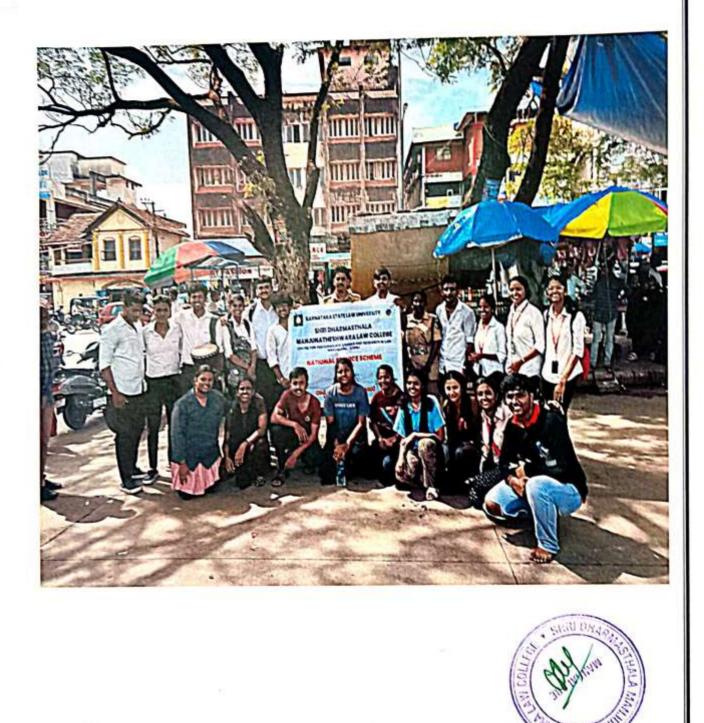

ecture/ Workshop / Extension Actually Specify if any other: <u>Street play</u> Event Date(s): 12th June 2013 Venue: Stale bank circle & college Premises No. of Participants 13+2=15 Designation / Affiliation Guest(s) / Dignitaries 1. Mangalose City Cosposation omini stiones 2. 3. 4. 5. 6. Summary of the event / Additional information: Brief report attached 1848



Mr. YAKSHITH SHETTY, MS. SAHANA AMIN STUDENT SECRETARIES

> ∝ Page 102

### STREET PLAY

A street play was organised to create awareness about prohibition of child labour by NSS Unit of Shri Dharmasthala Manjunatheshwara Law College, Centre for Post Graduate Studies and Research in Law, Mangaluru, in observance of of "World No Child Labour Day" on 12th June 2023 in the college campus as well as near State bank by NSS volunteers.



MHSBHIN





|                                                                              | EPORTING OF EVENTS                     |  |
|------------------------------------------------------------------------------|----------------------------------------|--|
| Faculty incharge of the event : Dr. E<br>Sml.<br>Committee / Cell Name : NJS | Simple Mesta                           |  |
| Committee / Cell Name : NJS                                                  | ALCI DICA                              |  |
| Event Title : Woskshop 00                                                    |                                        |  |
| Event Type: Seminar/ Conference / Guest                                      | lecture/ Workshop / Extension Activity |  |
| Specify if any other: