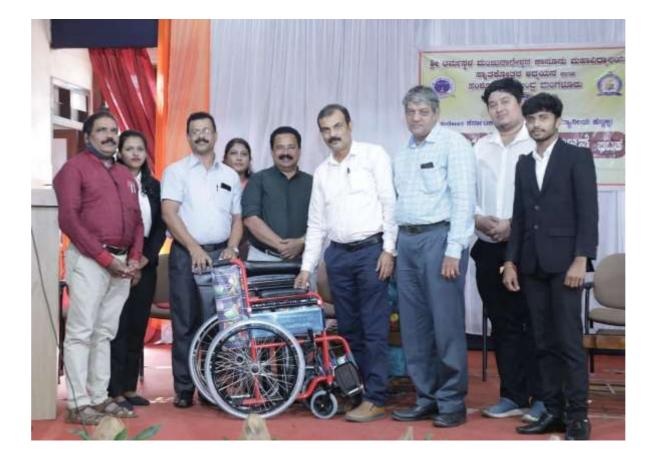

ದಿನಾಂಕ 16.02.2022ರಂದು) ತಮ್ಮ ಸಂಸ್ಥೆಯ ಎನ್.ಎಸ್.ಎಸ್. ಘಟಕದ ವತಿಯಿಂದ ನಡೆದ ಕಾರ್ಯಕ್ರಮದಲ್ಲಿ ಮಂಗಳೂರು ಉತ್ತರ ವಲಯದ ವಿಶೇಷ ಅಗತ್ಯವುಳ್ಳ ಇಬ್ಬರು ಅರ್ಹ ವಿದ್ಯಾರ್ಥಿಗಳಿಗೆ ವೀಲ್ ಚೇರ್ ಅನ್ನು ಒದಗಿಸಿ ಕೊಟ್ಟು ಮಹದುಪಕಾರ ಮಾಡಿದ್ದೀರಿ. ಇದುವರೆಗೂ ಸ್ವತಂತ್ರವಾಗಿ ಚಲಿಸಲಾಗದೆ ತಮ್ಮ ಕೆಲಸಗಳನ್ನು ಮಾಡಿಕೊಳ್ಳಲು ಅಸಹಾಯಕರಾಗಿದ್ದ ಮಕ್ಕಳು ಹಾಗೂ ಅವರ ಪೋಷಕರ ಮುಖದಲ್ಲಿ ಭರವಸೆಯ ಮಂದಹಾಸ ಅರಳಲು ಕಾರಣರಾಗಿದ್ದೀರಿ. ತಮ್ಮ ಔದಾರ್ಯ ಮತ್ತು ಸಾಮಾಜಿಕ ಕಳಕಳಿಗೆ ಅಭಿವಂದನೆಗಳನ್ನು ಸಲ್ಲಿಸುತ್ತಾ ತಮ್ಮ ನಡೆ ಇತರರಿಗೂ ಪ್ರೇರಣೆಯಾಗಲಿ ಎಂದು ಹಾರೈಸುತ್ತೇವೆ.

ಶಾರೀರಿಕ ಮತ್ತು ಮಾನಸಿಕ ನ್ಯೂನತೆಗಳಿಂದಾಗಿ ಅವಕಾಶವಂಚಿತರಾಗಿರುವ ಮಕ್ಕಳನ್ನು ಮುಖ್ಯವಾಹಿನಿಗೆ ತರುವಲ್ಲಿ ತಮ್ಮ ಸಹಕಾರ ಮುಂದೆಯೂ ಹೀಗೇ ಇರಲಿ ಎಂದು ಆಶಿಸುತ್ತೇವೆ.

ಧನ್ಯವಾದಗಳೊಂದಿಗೆ



್ಯ ಗೆಲ್ಲ ಎಂಗ್ ಸಮನ್ವಯಾಧಿಕಾರ ಕ್ಷೇತ್ರ ಸಮನ್ವಯಾಧಿಕಾರ ಕ್ಷೇತ್ರ ಸಂಪನ್ಮೂಲ ಕೇಂದ್ರ ಮಂಗಳೂರು ಉತ್ತರ ವಲಯ ಗಾಂಧಿನಗರ, ದ.ಕ.-575003

#### Page 51

# Glimpse of the Wheel Chair Donation Programme held in the College





| Faculty in charge of the Event: M                              | Ir. Pushparaj k                |
|----------------------------------------------------------------|--------------------------------|
| Committee/Cell Name: NSS Even                                  | t                              |
| Event Title:Extension and Outreac                              | h Activity                     |
| Event Type: Donation of wall mou                               | nt fan and green board         |
| Event Date: 09.04.2022                                         |                                |
| Venue: Dakshina kannada Zilla Par<br>Pandigadde, Sullia Taluk. | nchayath Lower Primary School, |
| Number of Participants: 57                                     |