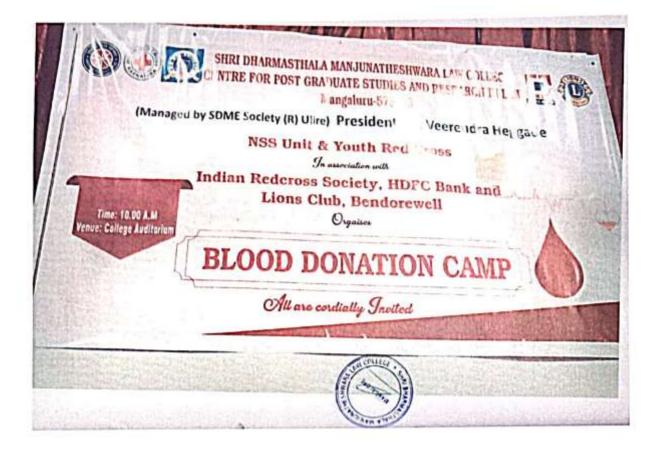

01waw and out of this 71 Shulents of our allege were eligible to NOTES: LOW Hemoglobin Muc dorate because of Th Camp was Presided by Do. Therarah, principal Law College SDM Margoliny. Mr. Holish Malli derb, Bendorenell L'on's sedicent chief loar the Inaugurated Can Sm al. and Magesh. member , Bendorchell Manuj dell 50 Bark, Margalina FC Mr. Draveen callan, Stapp Cools. Tholan Red 01 Margalun Kol the Society , voluenteers (nos) lead and Shidents. were gred coss and Mr.



SHRI DHARMASTHALA MANJUNATHESHWARA LAW COLLEGE CENTRE FOR POST GRADUATE STUDIES AND RESEARCH IN LAW, Mangaluru - 575003

> (Managed by SDME Society (R) Ujire) President : Dr. D Veerendra Heggade

## NSS Unit & Youth Red Cross

In association with

Indian Redcross Society, HDFC Bank and Lions Club, Bendorewell

Orgaises









ž





| э   | Name<br>Machan<br>Chachan<br>Kristna S<br>Ayushi