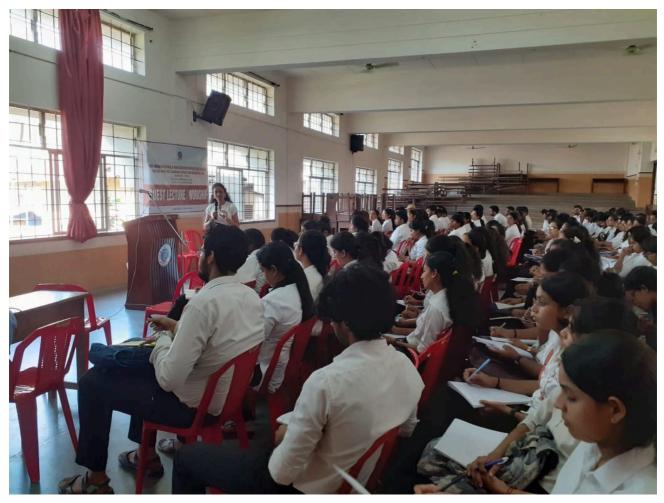

## **Lecture on Law of Taxation**

SDM Law College, Mangaluru

News Academics

Mangaluru: SDM Law College organized a two-day special lecture on Law of Taxation on the topics Customs Law and Procedures in India on 23rd & 24th of January. Meghaana R. Anand, Advocate, Mangalore addressed the students regarding Taxation law. She presented a detailed discussion on the Law of Customs and Legislative background, custom duty, authorities and procedures followed in collection of customs duty etc.