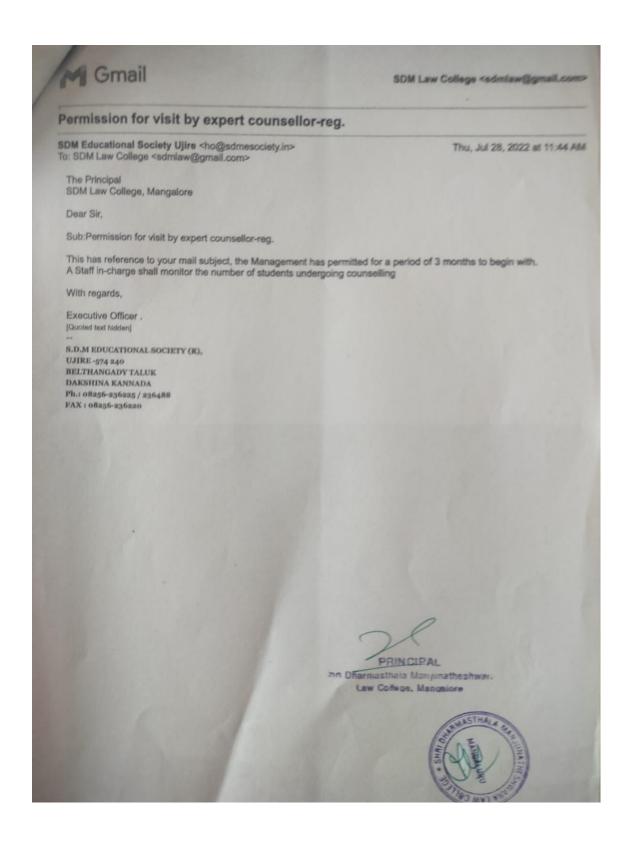

# Permission for visit by expert counsellor-reg.

SDM Law College <sdmlaw@gmail.com> To: SDM Educational Society Ujire <no@sdmesociety.in>

Mon, Jul 25, 2022 at 12:01 PM

DATE: 25-07-2022

The Secretary, SDME Society, UJIRE.

Respected Sir,

Sub: Permission for visit by expert counsellor-reg.

This is to bring into your kind notice, that post corona period in all educational institutions, we come across students undergoing psychological and mental stress arising out of family problems, academic stress, financial difficulties and health and related matters. There have been incidents where in students resort to attempts to commit suicide, loosing attention in the classes etc.

In our institution which has the strength of 1059 students we come across many incidents of psychological distress. Therefore, it is proposed to have a visit by professional and senior counsellor on every Wednesday between 1.00 to 4.00 pm. Dr.Geetha Sharath who is well known psychologist and Homeopathic doctor has agreed to vist our college on every Wednesday. She will charge professional fee of Rs. 2,000/per visit. In the best interest of our student community. I request your goodself to kindly agree for this counselling session. Kindly consider.

Thanking you, Yours faithfully, Principal SDM Law College Mangalore

Go Green Initiative : Kindly Print this page only if needed.

Shri Dharmasthala Manjunatheshwara Law College, Manyaruru

PRINCIPAL

ann Dharmasthala Manjunatheshwai-Law College, Mangalore