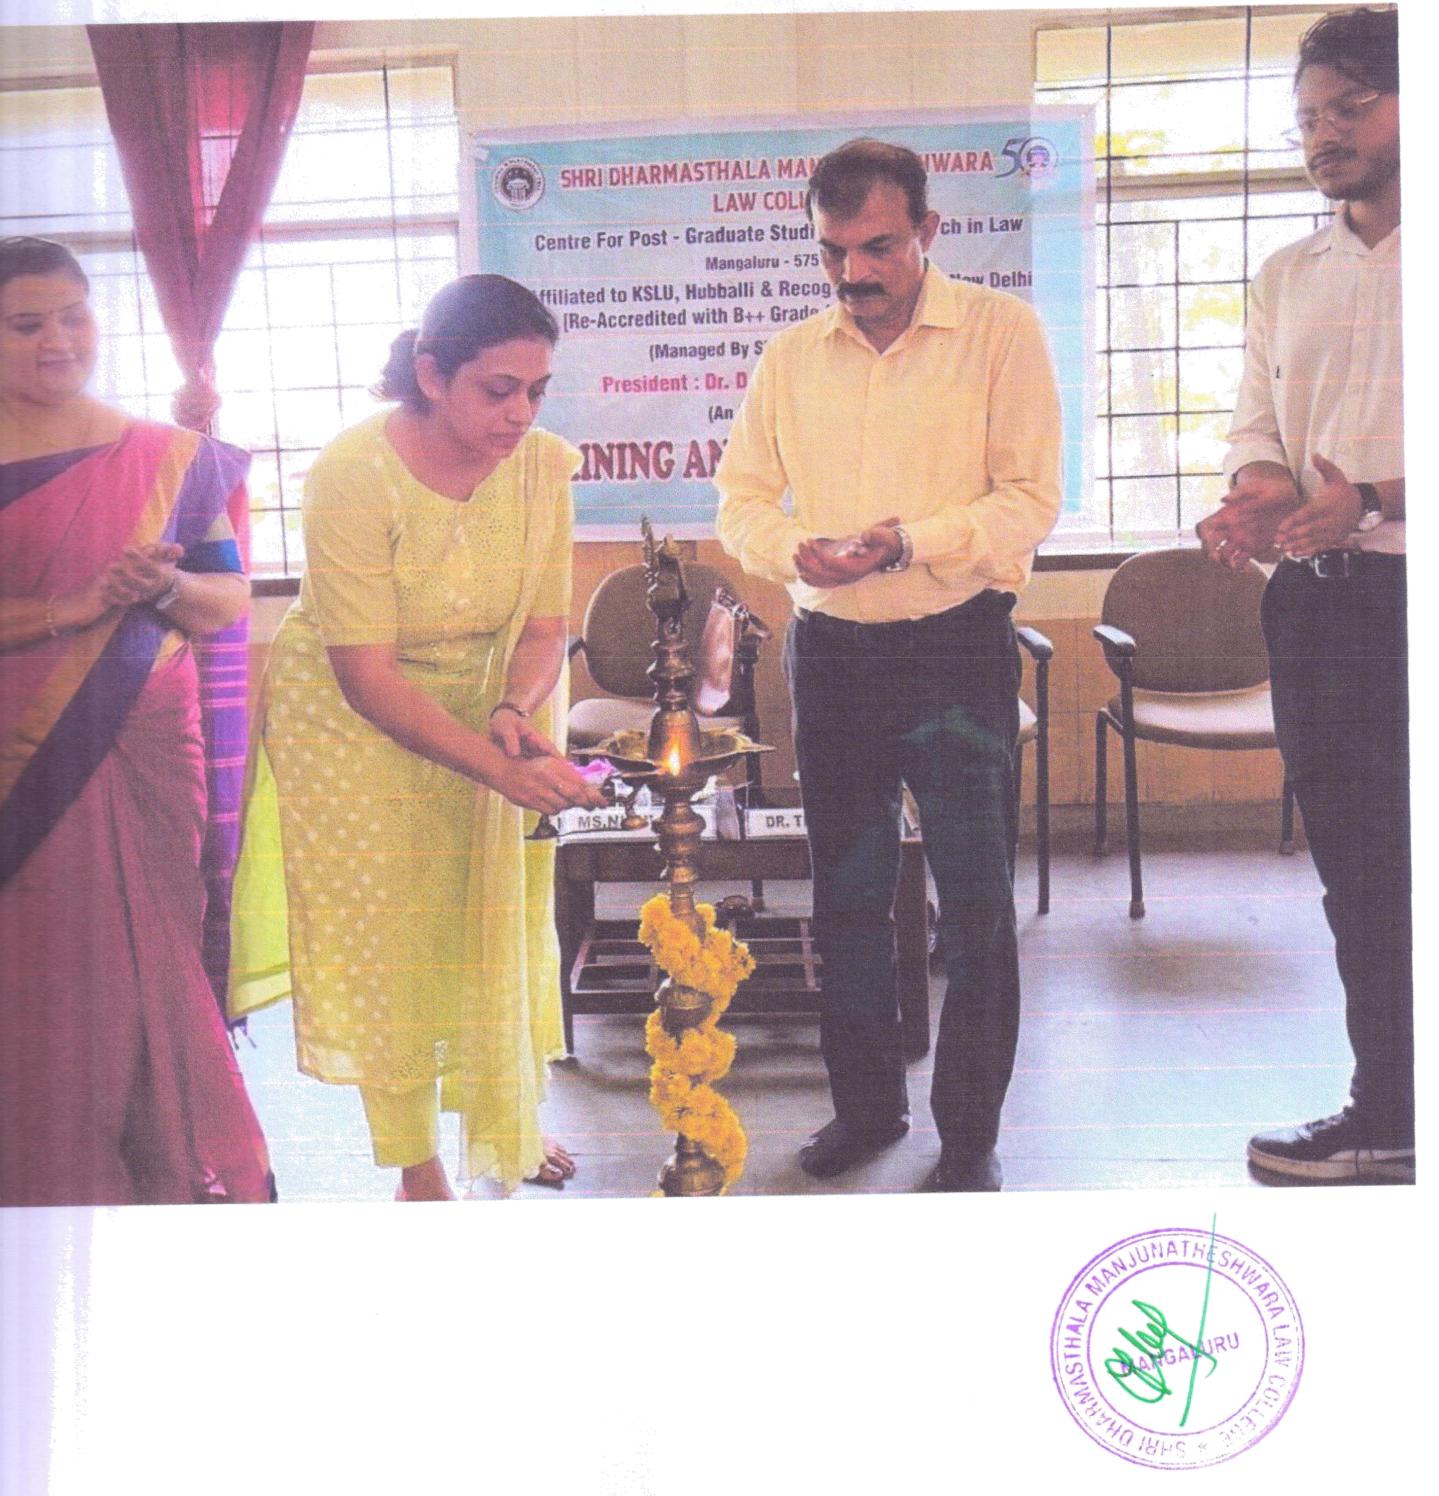

## Inaugural Program

## Day 1

Prayer: Shrilakshmi

```
Welcome Address: Dr. Ashwini P
```

Lighting of the Lamp

```
Introduction of the Resource Person: Priyanka
```

```
Key Remarks about the Programme: Dr. Tharanatha
```

```
Vote of Thanks: Gowri
```