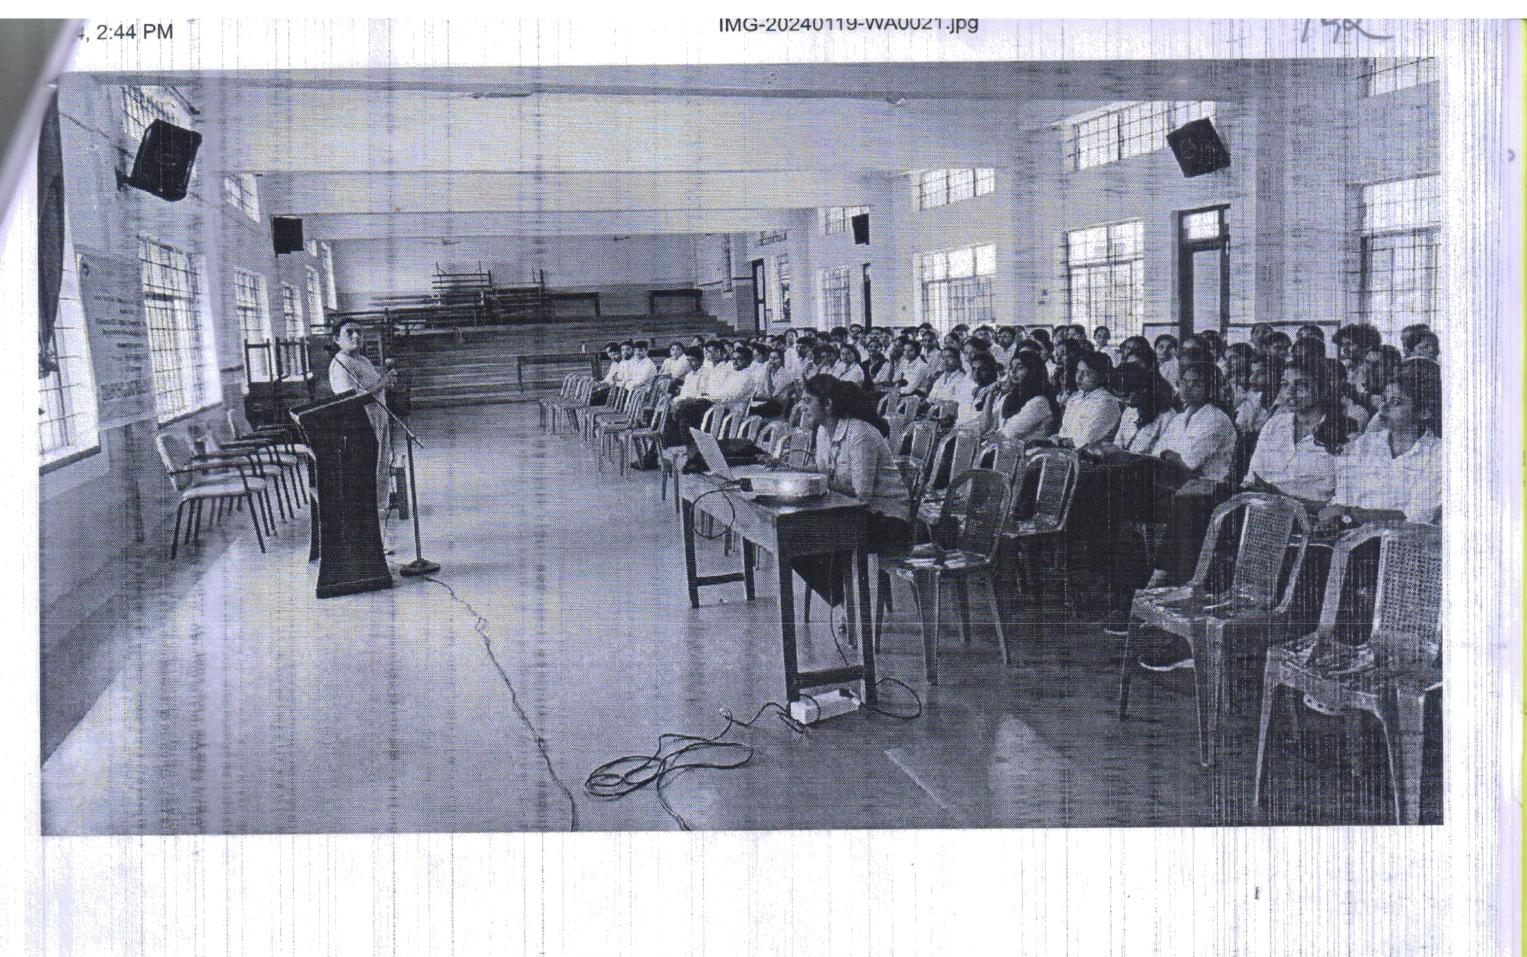

All the sessions were taken over by Ms. Nishvitha, Manager, Company Secretary and Legal Attorney, Maersk, Bangalore was the Resource person with 150 participants. The event started with a Inaugural session and was concluded with valedictory session with the distribution of certificates to participants. Both the sessions were presided over by the resource person Ms, Nishvitha, Dr. Tharanatha, Principal, SDMLC, Dr. Ashwini .P, Faculty Convenor, Mr. Manav Nambiar, Student Secretary and the coordinators of the training and placement cell Gowry, Priyanka and Faizal.