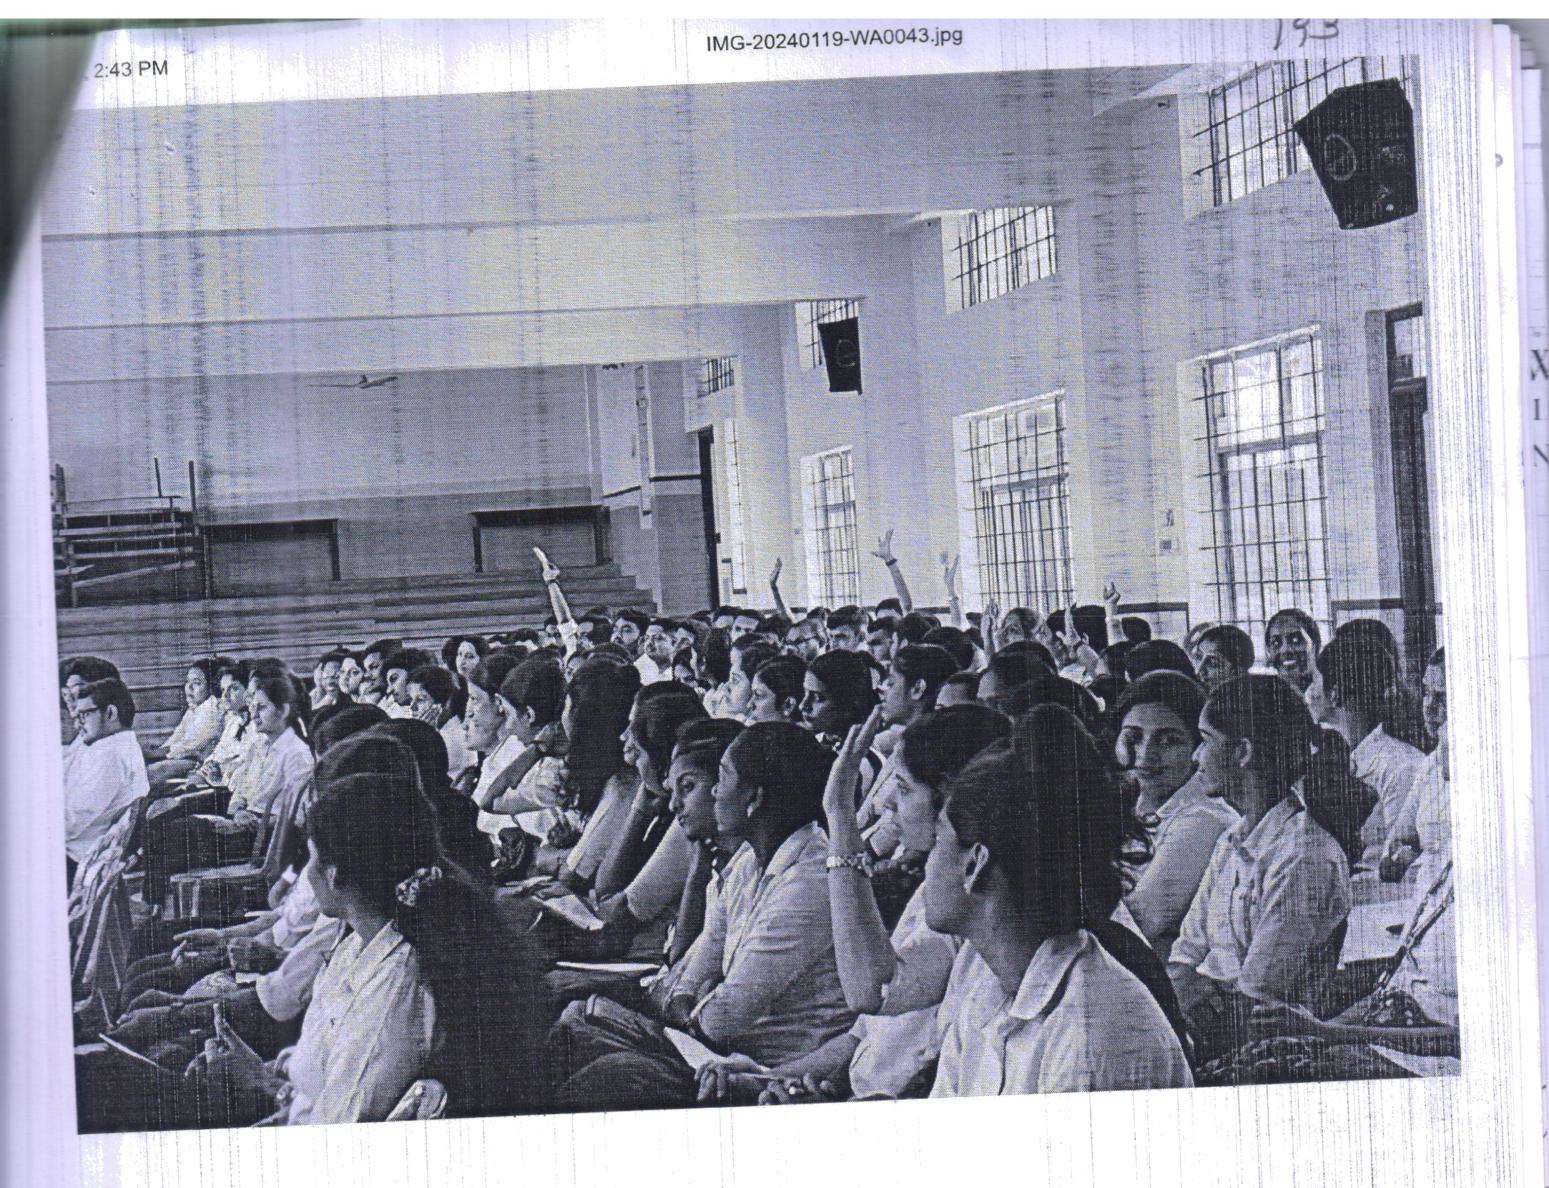

## Inaugural Program

All the sessions were taken over by Ms. Nishvitha, Manager, Company Secretary and Legal Attorney, Maersk, Bangalore was the Resource person with 150 participants. The event started with a Inaugural session and was concluded with valedictory session with the distribution of certificates to participants. Both the sessions were presided over by the resource person Ms, Nishvitha, Dr. Tharanatha, Principal, SDMLC, Dr. Ashwini .P, Faculty Convenor, Mr. Manav Nambiar, Student Secretary and the coordinators of the training and placement cell Gowry, Priyanka and Faizal.