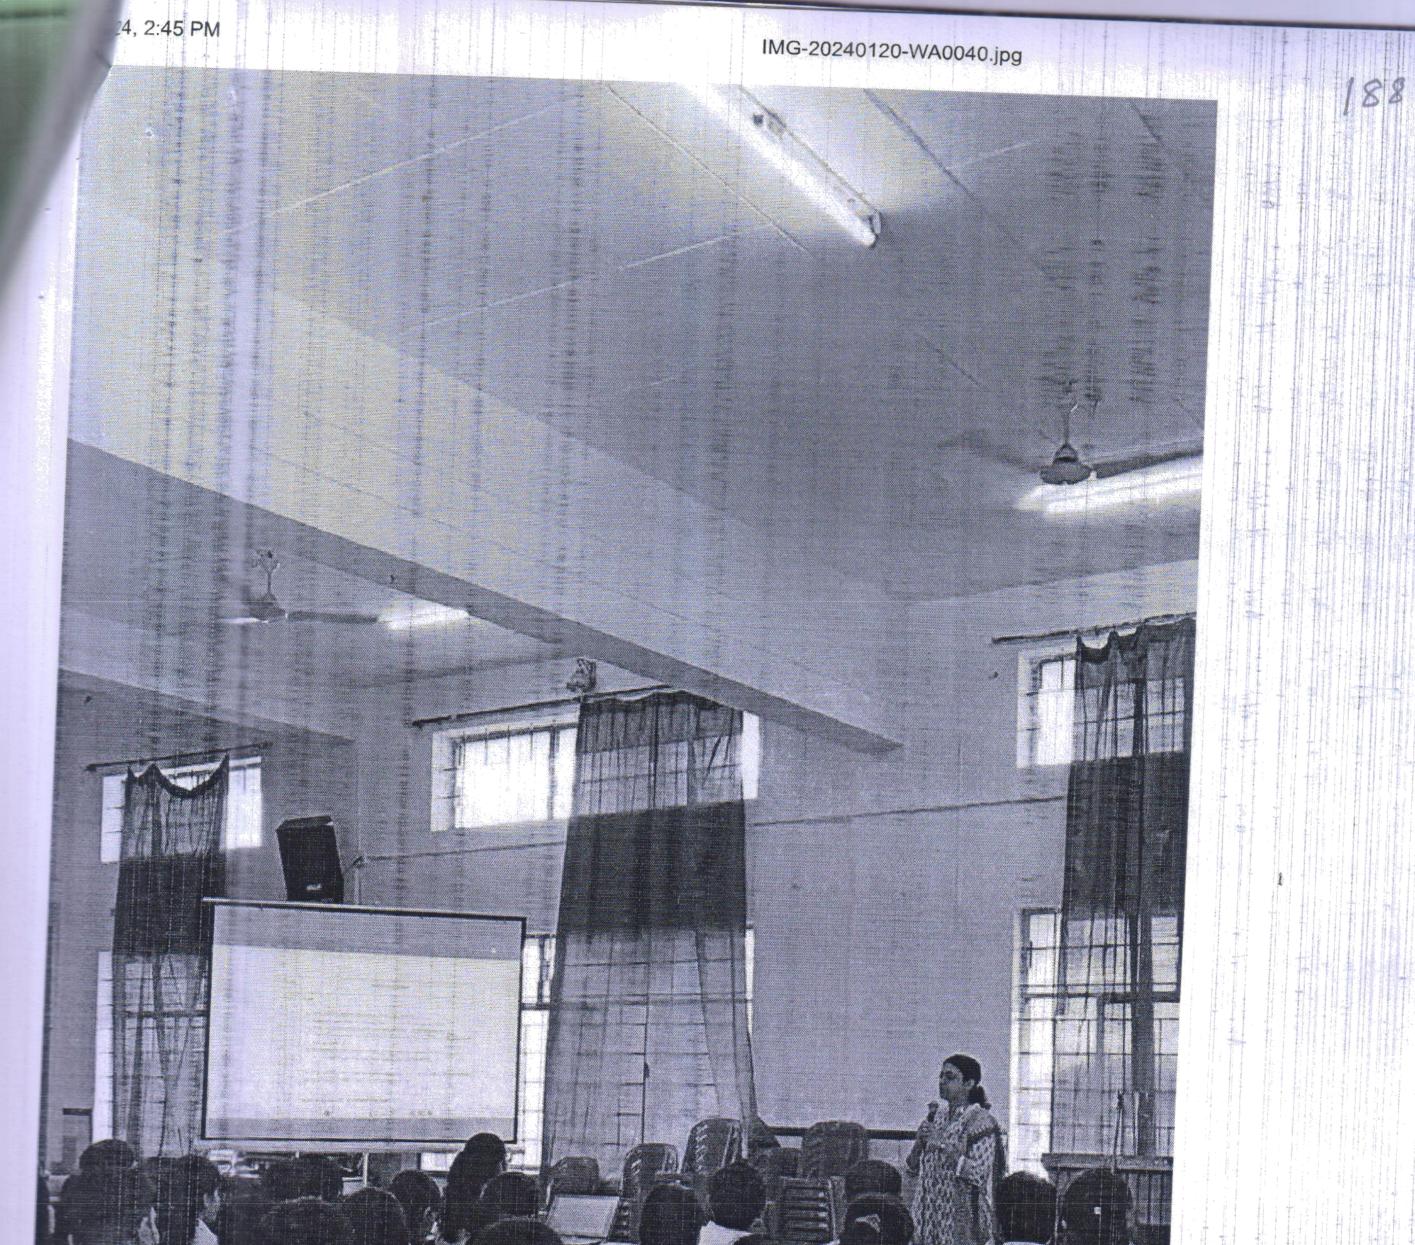

## Inaugural Program

## Mangaluru, KA, India

Mahatma Gandhi Road, Kodiabail, Mangaluru, 575003, KA, India Lat 12.879684, Long 74.841264 19/01/2024 12:18 PM GMT+05:30 Note : Captured by GPS Map Camera . .

> Resource Person Addressing Students