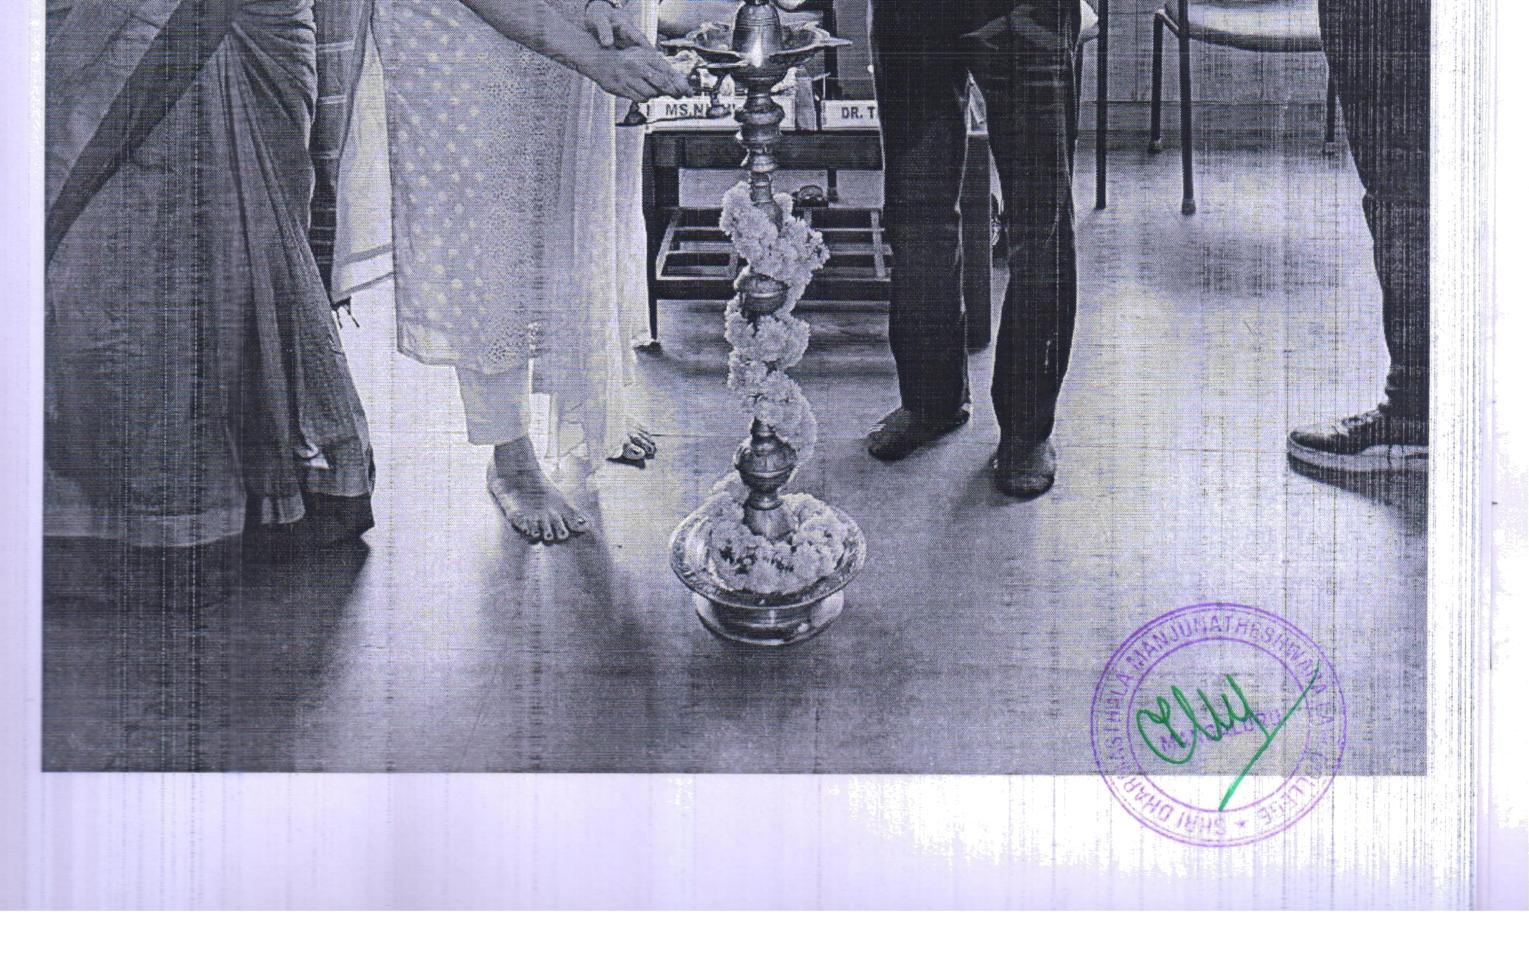

## Day 1

Prayer: Shrilakshmi

```
Welcome Address: Dr. Ashwini P
```

Lighting of the Lamp

```
Introduction of the Resource Person: Priyanka
```

```
Key Remarks about the Programme: Dr. Tharanatha
```

```
Vote of Thanks: Gowri
```