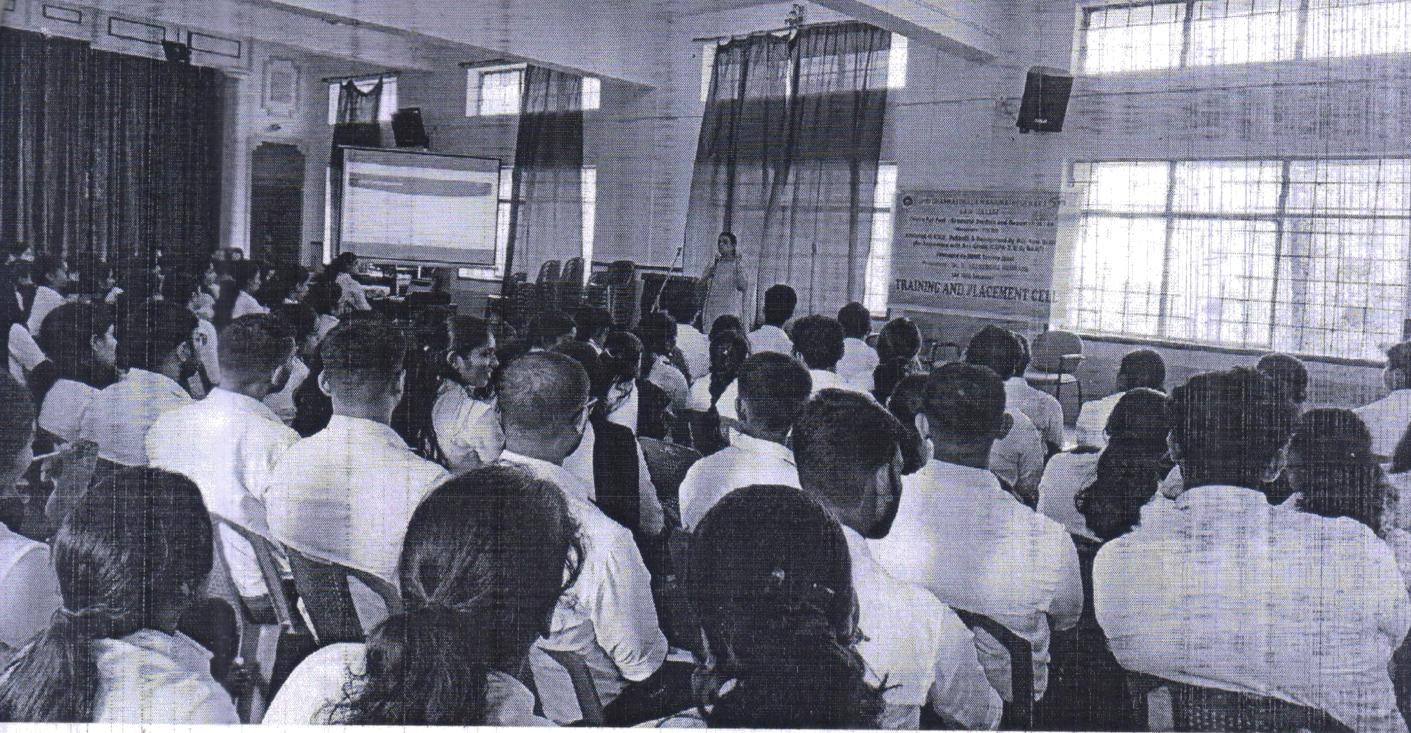

## TRAINING AND PLACEMENT CELL

Organizes a training session on

All the sessions were taken over by Ms. Nishvitha, Manager, Company Secretary and Legal Attorney, Maersk, Bangalore was the Resource person with 150 participants. The event started with a Inaugural session and was concluded with valedictory session with the distribution of certificates to participants. Both the sessions were presided over by the resource person Ms, Nishvitha, Dr. Tharanatha, Principal, SDMLC, Dr. Ashwini .P, Faculty Convenor, Mr. Manav Nambiar, Student Secretary and the coordinators of the training and placement cell Gowry, Priyanka and Faizal.

## Mangaluru, KA, India

Mahatma Gandhi Road, Kodiabail, Mangaluru, 575003, KA, India Lat 12.879684, Long 74.841264 19/01/2024 12:18 PM GMT+05:30 Note : Captured by GPS Map Camera . .

> Resource Person Addressing Students