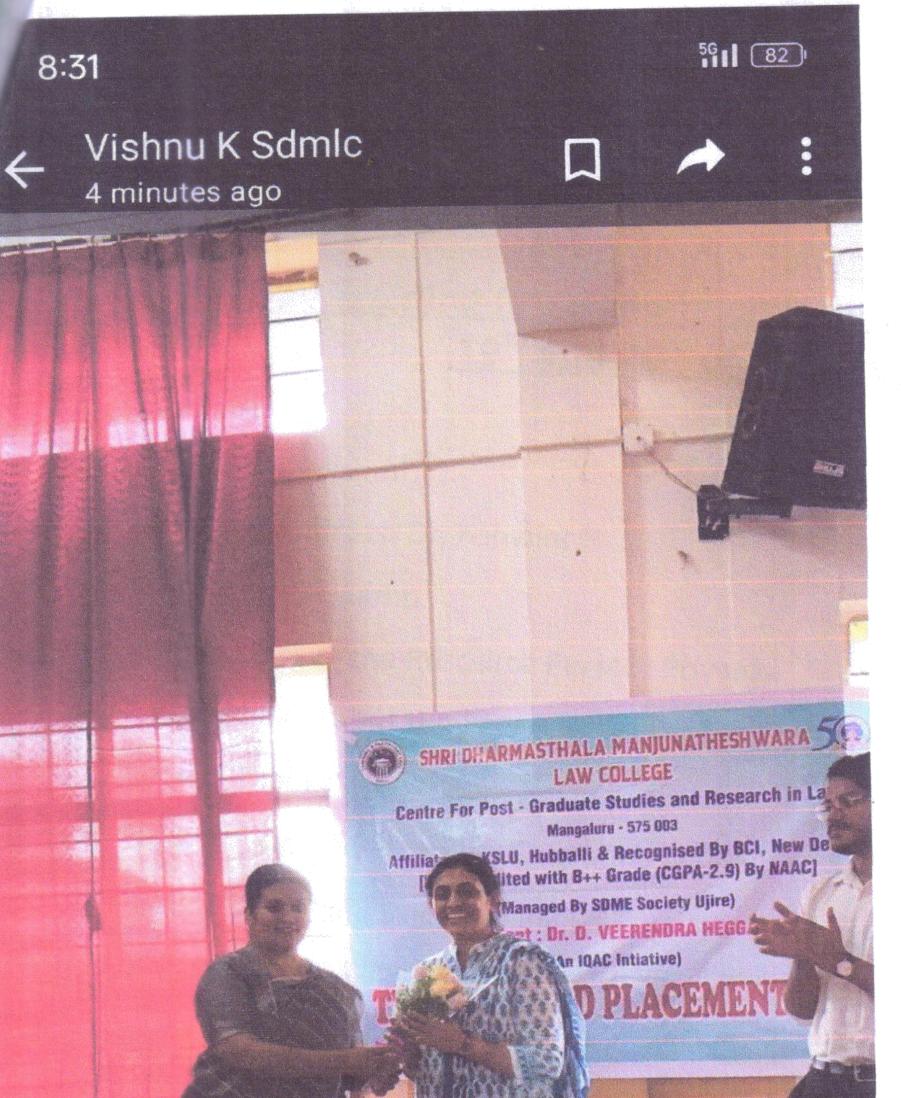

### MS. NISHVITHA MANAGER-LEGAL & COMPANY SECRETARY AT MAERSK

ON 19TH & 20TH JANUARY 2024 11:00 A.M AUDITORIUM, SDM LAW COLLEGE, MANGALORE

| ANAV S NAMBIAR   | DR. ASHWINI P.               | DR. THARANATH                |
|------------------|------------------------------|------------------------------|
| TEDENT SECRETARY | FACULTY CONVENOR<br>TEP CELL | PRINCIPAE<br>SDM LAW COLLEGE |
|                  | STUDENT COORDINATORS         |                              |

All the sessions were taken over by Ms. Nishvitha, Manager, Company Secretary and Legal Attorney, Maersk, Bangalore was the Resource person with 150 participants. The event started with a Inaugural session and was concluded with valedictory session with the distribution of certificates to participants. Both the sessions were presided over by the resource person Ms, Nishvitha, Dr. Tharanatha, Principal, SDMLC, Dr. Ashwini .P, Faculty Convenor, Mr. Manav Nambiar, Student Secretary and the coordinators of the training and placement cell Gowry, Priyanka and Faizal.