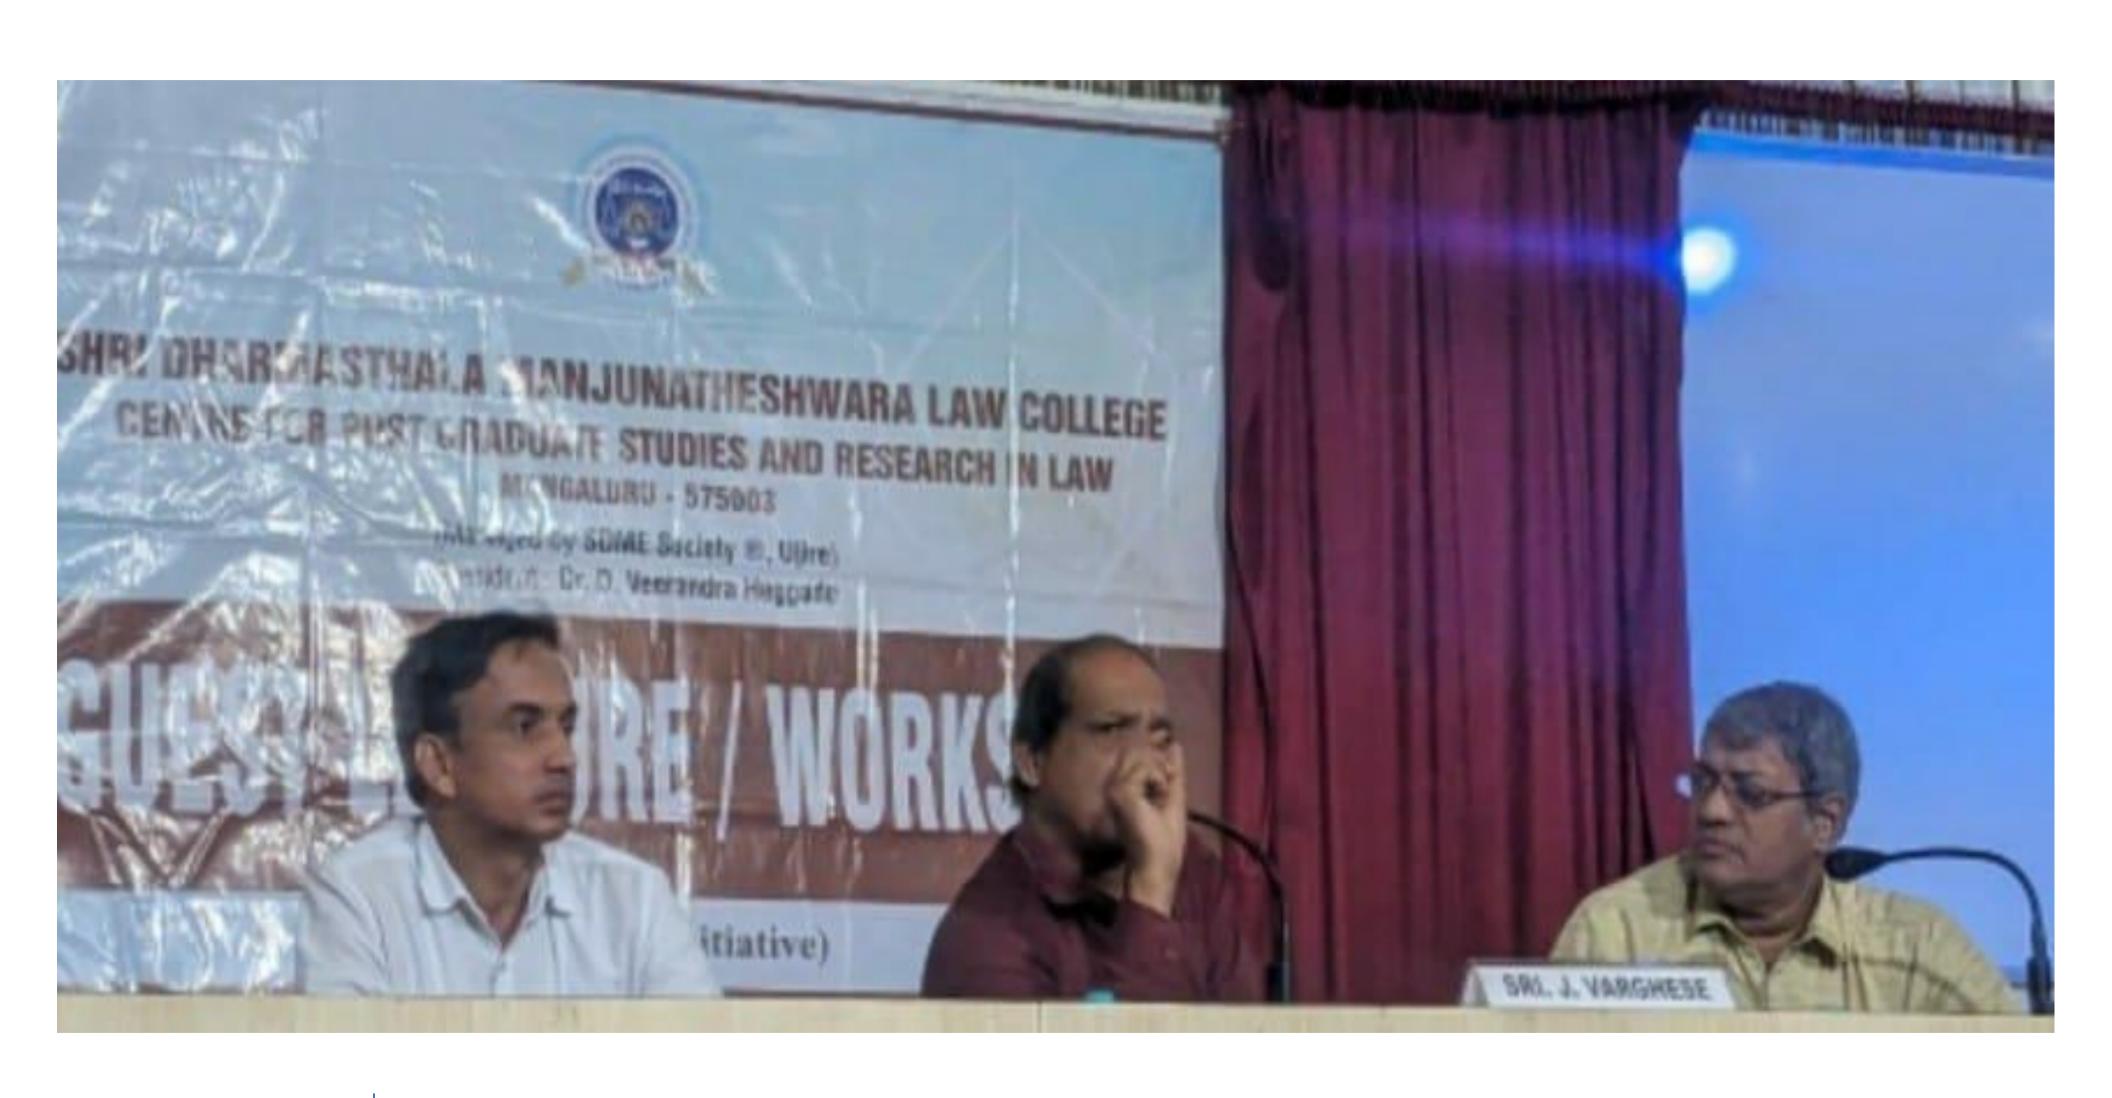

## SDM Law College, Centre for Post Graduate Studies & Research in Law, Mangaluru, D.K. 575003

(An IQAC initiative)

A Guest Talk on

## E.S.I. Scheme: Benefits

Date: 11.01.2024

Venue: BBM Conference Hall

Resource Person:

Sri. J. Varghese, Former Director,

ESI Corporation, Kozhikode

Presided by:

Dr. Tharanatha, Principal & Chairman