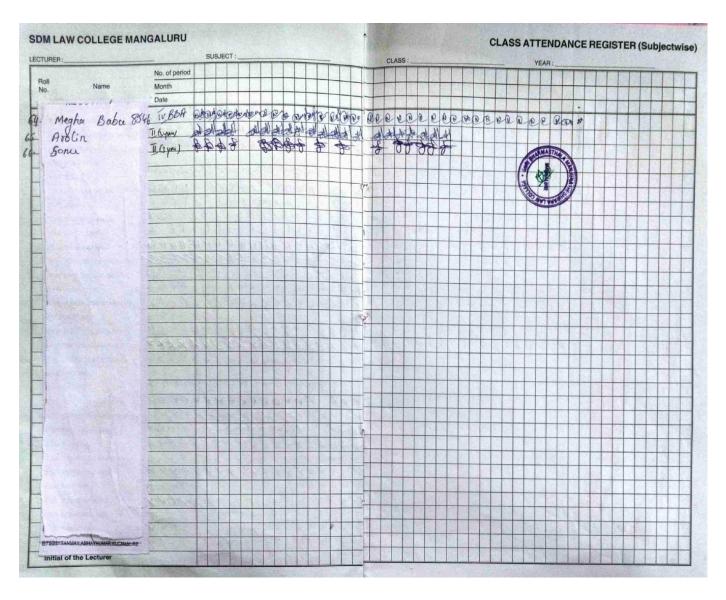

# Students Attendance sheet for the Certificate, Add-on & Value-added courses offered by the Institution 2019-2024

Affiliated to Karnataka State Law University, Hubballi Recognized by Bar Council of India, New Delhi (NAAC Accredited B<sup>++</sup> CGPA 2.9)

Sponsored By: Shri Dharmasthala Manjunatheshwara Educational Society®, Ujire, D.K.

Attendance sheet for the Certificate & Value-added courses offered by the Institution 2023-2024

Law and Medicine

SHRI DHARMASTHALA MANJUNATHESHWARA LAW COLLEGE & CENTRE FOR POST GRADUATE STUDIES IN LAW MANGALORE LAW AND MEDICINE 2023-24. Course co-ordinator-Dur. Shubha la ashuri P.