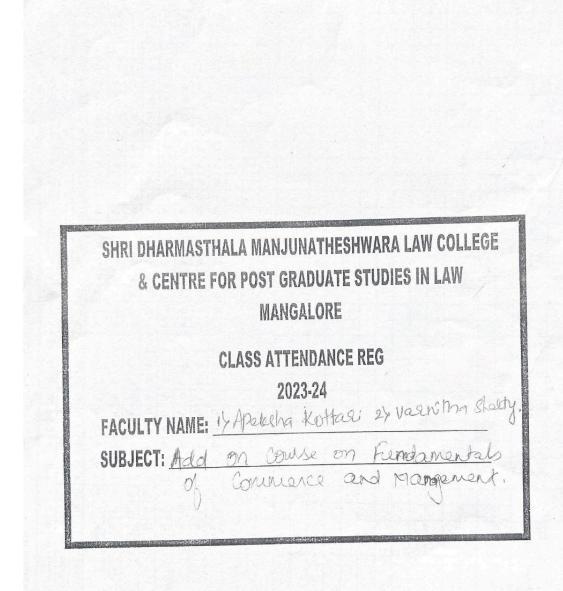

# Students Attendance sheet for the Certificate, Add-on & Value-added courses offered by the Institution 2019-2024

Affiliated to Karnataka State Law University, Hubballi Recognized by Bar Council of India, New Delhi (NAAC Accredited B<sup>++</sup> CGPA 2.9)

Sponsored By: Shri Dharmasthala Manjunatheshwara Educational Society®, Ujire, D.K.

Attendance sheet for the Certificate & Value-added courses offered by the Institution 2023-2024

Law and Medicine

SHRI DHARMASTHALA MANJUNATHESHWARA LAW COLLEGE & CENTRE FOR POST GRADUATE STUDIES IN LAW MANGALORE LAW AND MEDICINE 2023-24. Course co-ordinator-Dur. Shubha la ashuri P.