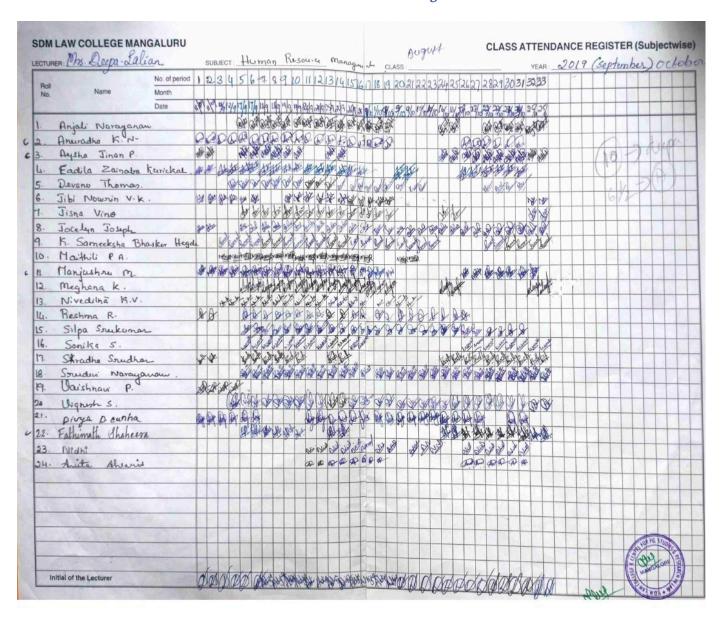

# Students Attendance sheet for the Certificate, Add-on & Value-added courses offered by the Institution 2019-2024

Affiliated to Karnataka State Law University, Hubballi Recognized by Bar Council of India, New Delhi (NAAC Accredited B<sup>++</sup> CGPA 2.9)

Sponsored By: Shri Dharmasthala Manjunatheshwara Educational Society®, Ujire, D.K.

Attendance sheet for the Certificate & Value-added courses offered by the Institution 2023-2024

Law and Medicine

SHRI DHARMASTHALA MANJUNATHESHWARA LAW COLLEGE & CENTRE FOR POST GRADUATE STUDIES IN LAW MANGALORE LAW AND MEDICINE 2023-24. Course co-ordinator-Dur. Shubha la ashuri P.