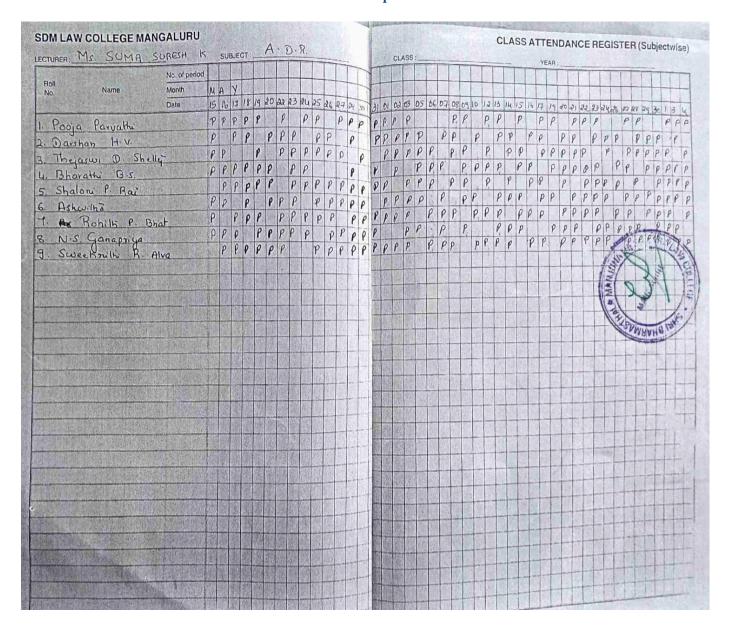

# Students Attendance sheet for the Certificate, Add-on & Value-added courses offered by the Institution 2019-2024

Affiliated to Karnataka State Law University, Hubballi Recognized by Bar Council of India, New Delhi (NAAC Accredited B<sup>++</sup> CGPA 2.9)

Sponsored By: Shri Dharmasthala Manjunatheshwara Educational Society®, Ujire, D.K.

Attendance sheet for the Certificate & Value-added courses offered by the Institution 2023-2024

Law and Medicine

SHRI DHARMASTHALA MANJUNATHESHWARA LAW COLLEGE & CENTRE FOR POST GRADUATE STUDIES IN LAW MANGALORE LAW AND MEDICINE 2023-24. Course co-ordinator-Dur. Shubha la ashuri P.