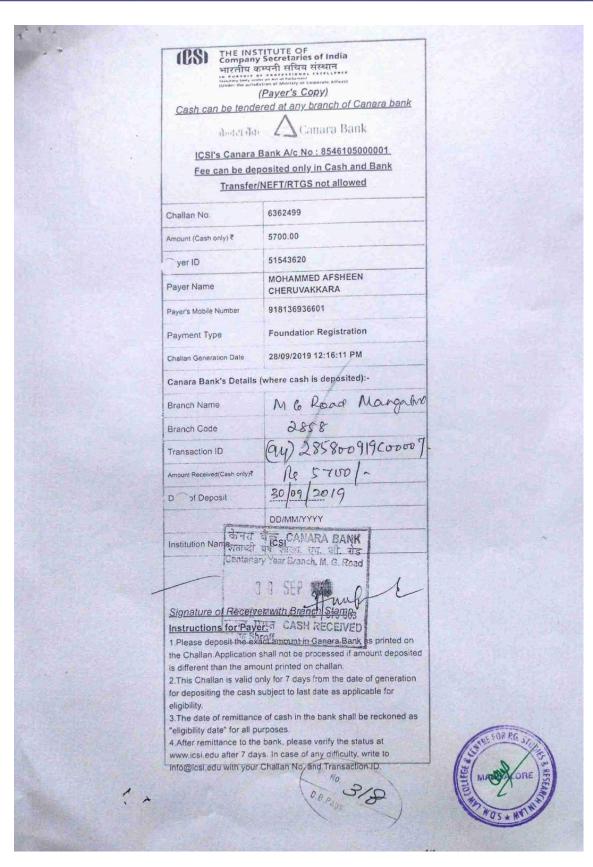

### 1.3 Curriculum Enrichment

**1.3.4.** Number of certificate / value-added courses / Diploma Programmes offered by the institutions, where the students of the institution have enrolled and successfully completed during the last five years

### Course Completion Details & Certificate Samples 2023-2024