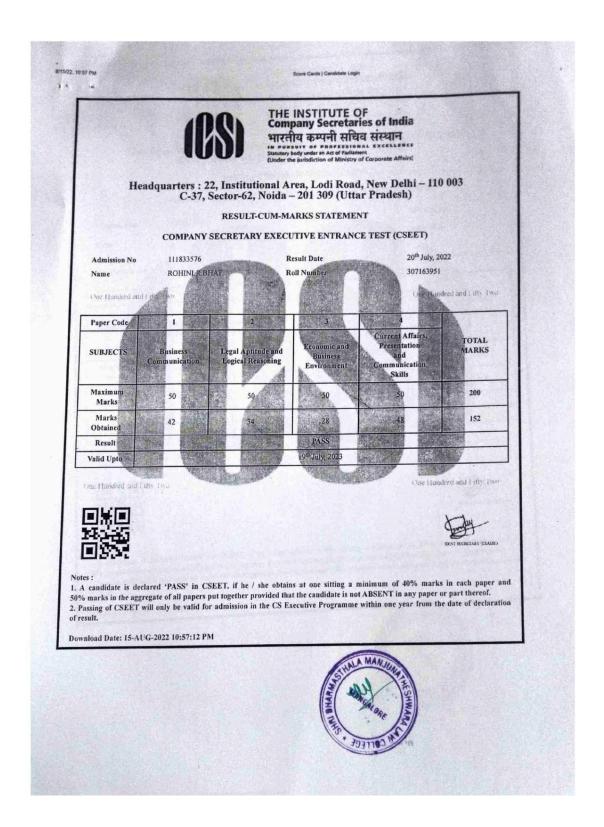

Contact No: 0824-4294360/ 2494236

Affiliated to Karnataka State Law University, Hubballi Recognized by Bar Council of India, New Delhi (NAAC Accredited  $\mathrm{B}^{++}$  CGPA 2.9)

|            |                         | e -Add on Course 2024   |               |
|------------|-------------------------|-------------------------|---------------|
| Score      | Name                    | Class                   | Roll Number   |
| A+ 46/50   | Lakshmi Jagan           | BBA LLB                 | BB2329        |
| 6 32/50    | M Vaishnavi Kamath      | 1st BBA LLB             | BB2333        |
| B 32/50    | Malaika kotian          | 4th year BALLB (B)      | B639          |
| A 48/50    | Malavika Sajith Nambiar | BBA LLB 1st year        | BB2334        |
| P 46/50    | Manav Sajith Nambiar    | BBA LLB                 | BB9511        |
| 42/50      | Manvitha Fernandes      | 1st BALLB               | B2327         |
| 42/50      | Navya Nagesh Bhagwat    | 2nd LL.B (3yrs)         | C2236         |
| A 44/50    | Nikitha shetty          | 4th year BA LLB         | B463          |
| D+34/50    | Placida Furtado         | 4th Ba Ilb (b)          | B661          |
| 42/50      | Poojaparvathi U         | 4th BA LLB A            | A547          |
| P+38/50    | Preksha k.s             | 3 year ballb ,b section | B1647         |
| 28/50 C+   | Priyanka.S.H            | 3rd BBA LLB             | BB1544        |
| V 0+ 36/50 | Rianna Salome Fernandes | 3rd BALLB 'B'           | B1648         |
| Pt 38/50   | Rohini R Bhat           | 3 BBA LLB               | BB1546        |
| B 32/50    | sachin madev hegde      | 5th bba llb             | bb9519        |
| 46/50 A+   | Safal Dev               | 1st BBALLB              | BB2350        |
| B+38 / 50  | Sahasra                 | 1st BBALLB              | BB2311        |
| 32/50      | Samantha Sam Kalluvelil | 1st year BBA LLB        | Bb2352        |
| 44/50      | SANJANA                 | 3rd BBA LLB             | BB1549        |
| 42 / 50    | Sarun Saji              | Second year (3yrs) LLB  | C2217         |
| 44/50      | Sathvika j              | 1 ballb b               | B2345         |
| V 2+38/50  | Sharadhi M              | 4th BALLB A             | SILEGE - 3553 |
| Q+ 38/50   | SHARANYA                | 2ndLLB                  | \$ C224       |
| 30/50      | Sharanya S              | 4th BA LLB 'B'          | 340 B649      |
| 32/50      | Shivashankar            | IV BALLB b              | B619          |

Contact No: 0824-4294360/ 2494236

Affiliated to Karnataka State Law University, Hubballi Recognized by Bar Council of India, New Delhi (NAAC Accredited  $\mathrm{B}^{++}$  CGPA 2.9)

| Score   | Law and Medicir         | ne -Add on Course 2024  |             |
|---------|-------------------------|-------------------------|-------------|
| 46 / 50 | ivaine                  | Class                   |             |
|         | Lakshmi Jagan           | BBA LLB                 | Roll Number |
| 32 / 50 | M Vaishnavi Kamath      | 1st BBA LLB             | BB2329      |
| 32 / 50 | Malaika kotian          | 4th year BALLB (B)      | BB2333      |
| 48 / 50 | Malavika Sajith Nambiar | BBA LLB 1st year        | B639        |
| 46 / 50 | Manav Sajith Nambiar    | BBA LLB 1st year        | BB2334      |
| 42 / 50 | Manvitha Fernandes      | 1st BALLB               | BB9511      |
| 42 / 50 | Navya Nagesh Bhagwat    |                         | B2327       |
| 44 / 50 | Nikitha shetty          | 2nd LL.B (3yrs)         | C2236       |
| 34 / 50 | Placida Furtado         | 4th year BA LLB         | B463        |
| 42 / 50 | Poojaparvathi U         | 4th Ba IIb (b)          | B661 -      |
| 38 / 50 | Preksha k.s             | 4th BA LLB A            | A547        |
| 28 / 50 | Priyanka.S.H            | 3 year ballb ,b section | B1647       |
| 36 / 50 | Rianna Salome Fernandes | 3rd BBA LLB             | BB1544      |
| 38 / 50 | Rohini R Bhat           | 3rd BALLB 'B'           | B1648       |
| 32 / 50 | sachin madev hegde      | 3 BBA LLB               | BB1546      |
| 46 / 50 | Safal Dev               | 5th bba llb             | bb9519      |
| 38 / 50 | Sahasra                 | 1st BBALLB              | BB2350      |
|         |                         | 1st BBALLB              | BB2311      |
| 32 / 50 | Samantha Sam Kalluvelil | 1st year BBA LLB        | Bb2352      |
| 44 / 50 | SANJANA                 | 3rd BBA LLB             | BB1549      |
| 42 / 50 | Sarun Saji              | Second year (3yrs) LLB  | C2217       |
| 44 / 50 | Sathvika j              | 1 ballb b               | B2345       |
| 38 / 50 | Sharadhi M              | 4th BALLB A             | a553        |
| 38 / 50 | SHARANYA                | 2ndLLB                  | C2247       |
| 30 / 50 | Sharanya S              | 4th BA LLB 'B'          | B649        |
| 32 / 50 | Shivashankar            | IV BALLB b              | B619        |