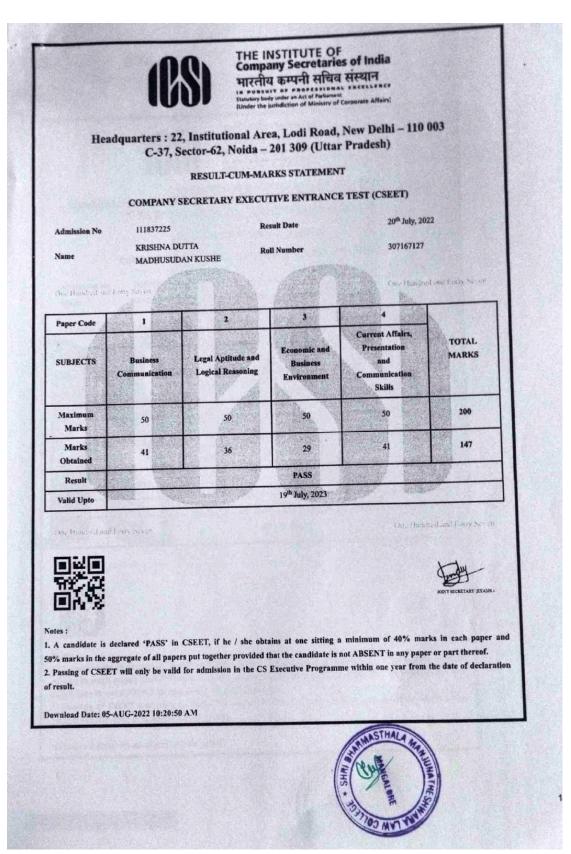

ndidate is declared 'PASS' in CSEET, if he / she obtains at one sitting a minimum of 40% marks in each paper and 50% marks in the aggregate of all papers put together provided that the candidate is not ABSENT in any paper or part thereof.

2. Passing of CSEET will only be valid for admission in the CS Executive Programme within one year from the date of declaration of result.

Download Date: 16-MAY-2024 02:17:34 PM



Affiliated to Karnataka State Law University, Hubballi Recognized by Bar Council of India, New Delhi (NAAC Accredited B<sup>++</sup> CGPA 2.9)

Sponsored By: Shri Dharmasthala Manjunatheshwara Educational Society®, Ujire, D.K.

2021 - 23





AFFILIATED TO KARNATAKA STATE LAW UNIVERSITY, HUBBALLI RECOGNIZED BY BAR COUNCIL OF INDIA, NEW DELHI (NAAC Accredited B\*\* CGPA 2.9)





Website: https://sdmlc.ac.in

# SHRI DHARMASTHALA MANJUNATHESHWARA LAW COLLEGE CENTRE FOR POST GRADUATE STUDIES & RESEARCH IN LAW MANGALURU - 575003

Affiliated to Karnataka State Law University, Hubballi Recognized by Bar Council of India, New Delhi (NAAC Accredited B\*\* CGPA 2.9)

Sponsored By: Shri Dharmasthala Manjunatheshwara Educational Society®, Ujire, D.K.



Contact No: 0824-4294360/ 2494236



Affiliated to Karnataka State Law University, Hubballi Recognized by Bar Council of India, New Delhi (NAAC Accredited B\*\* CGPA 2.9)





Website: https://sdmlc.ac.in

# SHRI DHARMASTHALA MANJUNATHESHWARA LAW COLLEGE CENTRE FOR POST GRADUATE STUDIES & RESEARCH IN LAW MANGALURU - 575003

Affiliated to Karnataka State Law University, Hubballi Recognized by Bar Council of India, New Delh