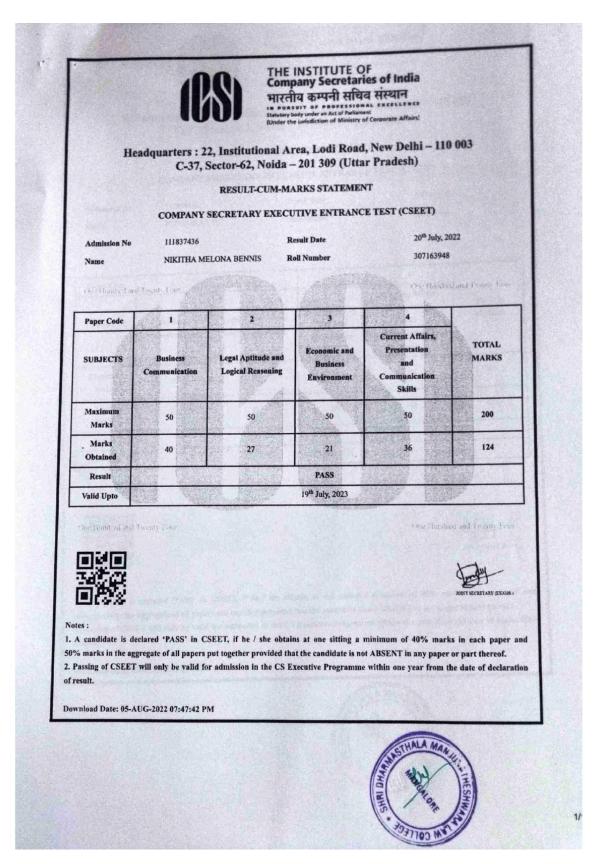

SHRI DHARMASTHALA MANJUNATHESHWARA LAW COLLEGE CENTRE FOR POST GRADUATE STUDIES & RESEARCH IN LAW MANGALURU - 575003

Affiliated to Karnataka State Law University, Hubballi Recognized by Bar Council of India, New Delhi (NAAC Accredited B\*\* CGPA 2.9)

Sponsored By: Shri Dharmasthala Manjunatheshwara Educational Society®, Ujire, D.K.



Contact No: 0824-4294360/ 2494236



Affiliated to Karnataka State Law University, Hubballi Recognized by Bar Council of India, New Delhi (NAAC Accredited B\*\* CGPA 2.9)





Website: https://sdmlc.ac.in

# SHRI DHARMASTHALA MANJUNATHESHWARA LAW COLLEGE CENTRE FOR POST GRADUATE STUDIES & RESEARCH IN LAW MANGALURU - 575003

Affiliated to Karnataka State Law University, Hubballi Recognized by Bar Council of India, New Delhi (NAAC Accredited B\*\* CGPA 2.9)





Affiliated to Karnataka State Law University, Hubballi Recognized by Bar Council of India, New Delhi (NAAC Accredited B\*\* CGPA 2.9)





Affiliated to Karnataka State Law University, Hubballi RECOGNIZED BY BAR COUNCIL OF INDIA, NEW DELHI (NAAC Accredited B\*\* CGPA 2.9)

Sponsored By: Shri Dharmasthala Manjunatheshwara Educational Society®, Ujire, D.K.



# THE INSTITUTE OF Company Secretaries of India

Headquarters: 22, Institutional Area, Lodi Road, New Delhi - 110 003 C-37, Sector-62, Noida - 201 309 (Uttar Pradesh)

## RESULT-CUM-MARKS STATEMENT

## COMPANY SECRETARY EXECUTIVE ENTRANCE TEST (CSEET)

**Roll Number** 

**Admission No** 111837245 **Result Date** MOHAMMED ASHRAF N A

20th July, 2022

307167129

One Hundred and Two

Name

One Hundred and Two

| Paper<br>Code     | 1