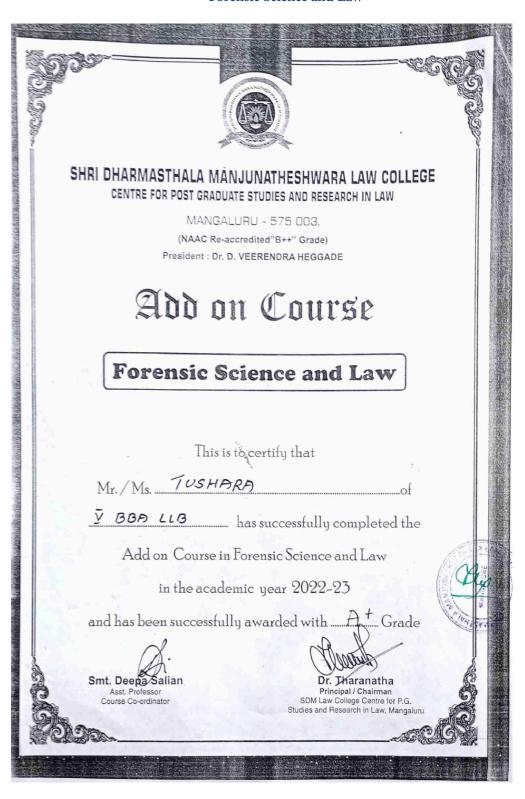

| 1117            | APPEAR | APPEAR       |
| 1    | 30323612001     | BHARATHI B. S.         | SHIVABASAPPA B | GANGAMMA        |        |              |
| 2    | 30323612002     | JAYANTH G BHAT         | GANAPATI BHAT  | SHYLAJA BHAT    | APPEAR | APPEAR       |
| 2    | 30323012002     |                        | PALAKSHA RAI   | SHARVARI P. RAI | APPEAR | APPEAR       |
| 3    | 30323612003     | SHAONLI P. RAI         | PALAKSHA KAI   | 311/11111       |        |              |

2019 PARA LEGAL SERVICE



REGISTRAR (EVALUATION)



Affiliated to Karnataka State Law University, Hubballi Recognized by Bar Council of India, New Delhi (NAAC Accredited  $B^{++}$  CGPA 2.9)

Sponsored By: Shri Dharmasthala Manjunatheshwara Educational Society®, Ujire, D.K.

#### Forensic Science and Law





Affiliated to Karnataka State Law University, Hubballi Recognized by Bar Council of India, New Delhi (NAAC Accredited B<sup>++</sup> CGPA 2.9)





Affiliated to Karnataka State Law University, Hubballi RECOGNIZED BY BAR COUNCIL OF INDIA, NEW DELHI (NAAC Accredited B<sup>++</sup> CGPA 2.9)

Sponsored By: Shri Dharmasthala Manjunatheshwara Educational Society®, Ujire, D.K.

#### **Alternative Dispute Resolution**



KARNATAKA STATE LAW UNIVERSITY, NAVANAGAR, HUBBALLI

2022-23

THE STATEMENT SHOWING THE PARTICULARS OF CANDIDATES APPEARING FOR DIPLOMA / CERTIFICATE COURSE EXAMINATION-2023

COLLEGE S. D. M. LAW COLLEGE, MANGALORE

COURSE CERTIFICATE COURSE IN ALTERNATIVE DISPUTE RESOLUTIONS S. D. M. LAW COLLEGE, MANGALORE

| SL.No | REGISTRATION NO | NAME OF THE CANDIDATES | FATHER NAME