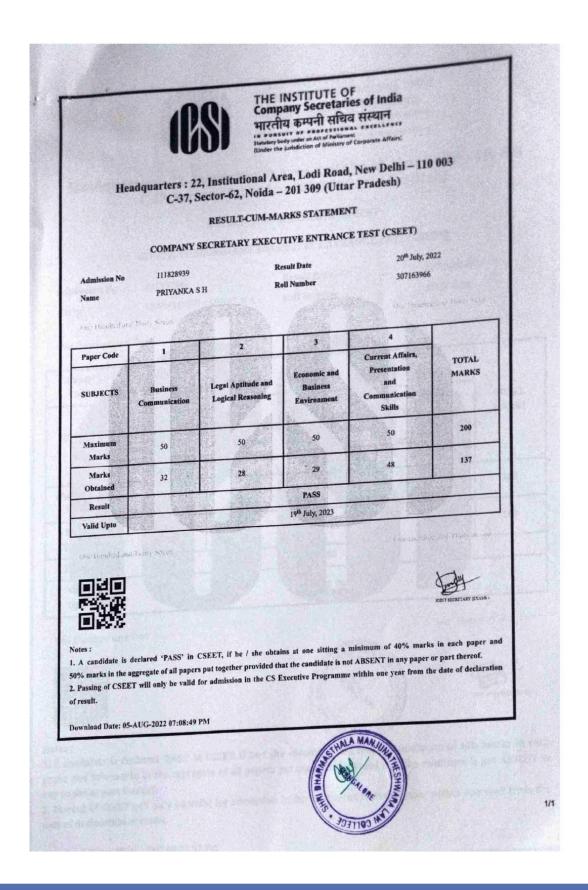

ka State Law University, Hubballi Recognized by Bar Council of India, New Delhi (NAAC Accredited B\*\* CGPA 2.9)

Sponsored By: Shri Dharmasthala Manjunatheshwara Educational Society®, Ujire, D.K.



Contact No: 0824-4294360/ 2494236



Affiliated to Karnataka State Law University, Hubballi Recognized by Bar Council of India, New Delhi (NAAC Accredited B\*\* CGPA 2.9)





Website: https://sdmlc.ac.in

# SHRI DHARMASTHALA MANJUNATHESHWARA LAW COLLEGE CENTRE FOR POST GRADUATE STUDIES & RESEARCH IN LAW MANGALURU - 575003

Affiliated to Karnataka State Law University, Hubballi Recognized by Bar Council of India, New Delhi (NAAC Accredited B\*\* CGPA 2.9)





Affiliated to Karnataka State Law University, Hubballi Recognized by Bar Council of India, New Delhi (NAAC Accredited B\*\* CGPA 2.9)





Affiliated to Karnataka State Law University, Hubballi RECOGNIZED BY BAR COUNCIL OF INDIA, NEW DELHI (NAAC Accredited B\*\* CGPA 2.9)

Sponsored By: Shri Dharmasthala Manjunatheshwara Educational Society®, Ujire, D.K.



# THE INSTITUTE OF Company Secretaries of India

Headquarters: 22, Institutional Area, Lodi Road, New Delhi - 110 003 C-37, Sector-62, Noida - 201 309 (Uttar Pradesh)

## RESULT-CUM-MARKS STATEMENT

## COMPANY SECRETARY EXECUTIVE ENTRANCE TEST (CSEET)

**Roll Number** 

**Admission No** 111837245 **Result Date** MOHAMMED ASHRAF N A

20th July, 2022

307167129

One Hundred and Two

Name

One Hundred and Two

| Paper<br>Code     | 1                         | 2.                                   | 3                                       | DA