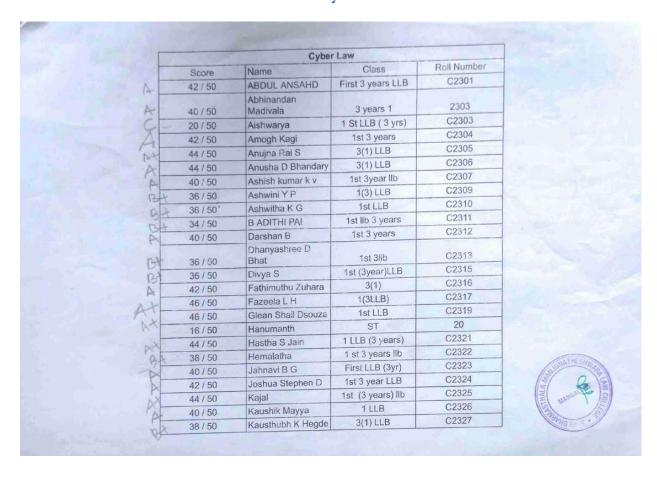

>rd</sup> year<br>(B.A., LL. B) | A Grade  |
| 6.     | PREKSHA K S               | 6       | 3 <sup>rd</sup> year<br>(B.A., LL, B) | B+ Grade |
| 7.     | ROHIT P BHAT              | 7       | 5th Year<br>(B.A., LL. B)             | A Garde  |
| 8.     | SAKSHI P CHOWTA           | 8       | 3 <sup>rd</sup> year<br>(B.A., LL. B) | B Grade  |



Shri Dharmasthala Manjunatheshwara Law College, Mangaluru



Website: https://sdmlc.ac.in

### SHRI DHARMASTHALA MANJUNATHESHWARA LAW COLLEGE CENTRE FOR POST GRADUATE STUDIES & RESEARCH IN LAW MANGALURU - 575003

Affiliated to Karnataka State Law University, Hubballi Recognized by Bar Council of India, New Delhi (NAAC Accredited B\*\* CGPA 2.9)

Sponsored By: Shri Dharmasthala Manjunatheshwara Educational Society®, Ujire, D.K.

#### **Cyber Law**





Affiliated to Karnataka State Law University, Hubballi Recognized by Bar Council of India, New Delhi (NAAC Accredited  $\mathrm{B}^{++}$  CGPA 2.9)

| 100  | 100     | Cybe                       | er Law                    |             |
|------|---------|----------------------------|---------------------------|-------------|
| 13   | Score   | Name                       | Class                     | Roll Number |
| art  | 38 / 50 | Kavya                      | 1st LLB 3years            | C2328       |
| A    | 42 / 50 | Kavyanjali K               | 1st 3 yr LLB              | C2329       |
| -    | 24 / 50 | Keerthan                   | 1stLLB (3years)           | C2330       |
| A    | 40 / 50 | Lathesh Santha A           | ILLB                      | C2331       |
| 50   | 34 / 50