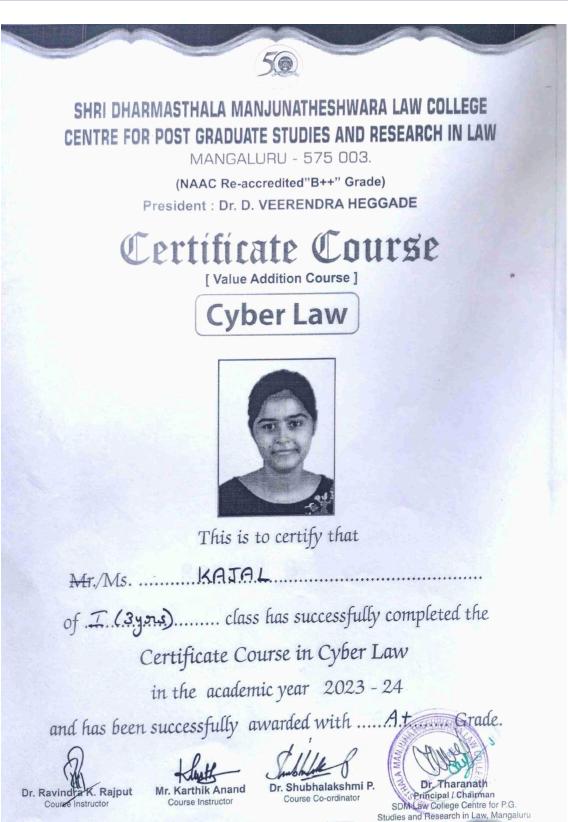

|                  |             |



Affiliated to Karnataka State Law University, Hubballi Recognized by Bar Council of India, New Delhi (NAAC Accredited B\*\* CGPA 2.9)





Affiliated to Karnataka State Law University, Hubballi Recognized by Bar Council of India, New Delhi (NAAC Accredited B\*\* CGPA 2.9)





Website: https://sdmlc.ac.in

### SHRI DHARMASTHALA MANJUNATHESHWARA LAW COLLEGE CENTRE FOR POST GRADUATE STUDIES & RESEARCH IN LAW MANGALURU - 575003

AFFILIATED TO KARNATAKA STATE LAW UNIVERSITY, HUBBALLI RECOGNIZED BY BAR COUNCIL OF INDIA, NEW DELHI (NAAC Accredited B\*\* CGPA 2.9)





Website: https://sdmlc.ac.in

### SHRI DHARMASTHALA MANJUNATHESHWARA LAW COLLEGE CENTRE FOR POST GRADUATE STUDIES & RESEARCH IN LAW MANGALURU - 575003

Affiliated to Karnataka State Law University, Hubballi Recognized by Bar Council of India, New Delhi (NAAC Accredited B\*\* CGPA 2.9)

Sponsored By: Shri Dharmasthala Manjunatheshwara Educational Society®, Ujire, D.K.



Course Co-ordinator

Principal / Chairman Law College Centre for P.G.



Affiliated to Karnataka State Law University, Hubballi Reco