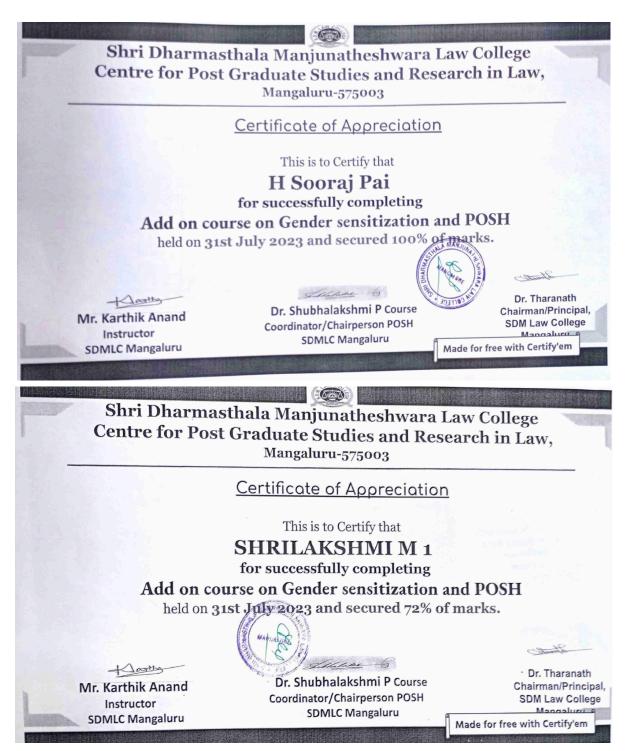

PA 2.9)

Sponsored By: Shri Dharmasthala Manjunatheshwara Educational Society®, Ujire, D.K.



Course Co-ordinator

Principal / Chairman Law College Centre for P.G.



Affiliated to Karnataka State Law University, Hubballi Recognized by Bar Council of India, New Delhi (NAAC Accredited B\*\* CGPA 2.9)





Website: https://sdmlc.ac.in

### SHRI DHARMASTHALA MANJUNATHESHWARA LAW COLLEGE CENTRE FOR POST GRADUATE STUDIES & RESEARCH IN LAW MANGALURU - 575003

Affiliated to Karnataka State Law University, Hubballi Recognized by Bar Council of India, New Delhi (NAAC Accredited B\*\* CGPA 2.9)

Sponsored By: Shri Dharmasthala Manjunatheshwara Educational Society®, Ujire, D.K.

#### Course Completion Details & Certificate Samples 2022-2023

Gender Sensitization and Prevention of Sexual Harassment





Affiliated to Karnataka State Law University, Hubballi RECOGNIZED BY BAR COUNCIL OF INDIA, NEW DELHI (NAAC Accredited B<sup>++</sup> CGPA 2.9)

Sponsored By: Shri Dharmasthala Manjunatheshwara Educational Society®, Ujire, D.K.

#### **ParaLegal**



### KARNATAKA STATE LAW UNIVERSITY, NAVANAGAR, HUBBALLI

THE STATEMENT SHOWING THE PARTICULARS OF CANDIDATES APPEARING FOR DIPLOMA/ CERTIFICATE COURSE EXAMINATION-2023

COLLEGE S. D. M. LAW COLLEGE, MANGALORE

COURSE CERTIFICATE COURSE IN PARA LEGAL SERVICE
CENTRE S. D. M. LAW COLLEGE, MANGALORE

|      |                 |                        | EATHER MASAE   | MOTHER NAME     | 2019   | DISSERTATION |
|------|-----------------|------------------------|----------------|-----------------|--------|--------------|
| SLNo | REGISTRATION NO |