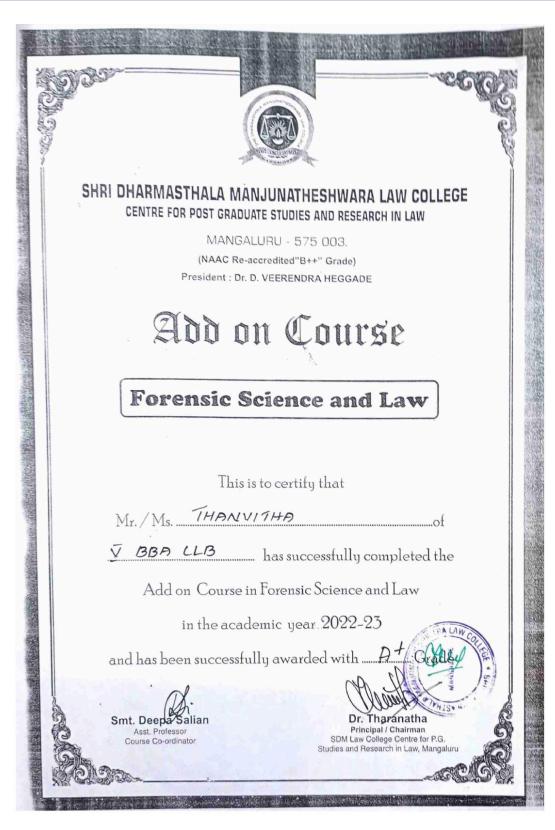

|
| 2    | 30323612002     | JAYANTH G BHAT         | GANAPATI BHAT  | SHYLAJA BHAT    | APPEAR | APPEAR       |
| 2    | 30323012002     |                        | PALAKSHA RAI   | SHARVARI P. RAI | APPEAR | APPEAR       |
| 3    | 30323612003     | SHAONLI P. RAI         | PALAKSHA KAI   | 311/11111       |        |              |

2019 PARA LEGAL SERVICE



REGISTRAR (EVALUATION)



Affiliated to Karnataka State Law University, Hubballi Recognized by Bar Council of India, New Delhi (NAAC Accredited  $B^{++}$  CGPA 2.9)

Sponsored By: Shri Dharmasthala Manjunatheshwara Educational Society®, Ujire, D.K.

#### Forensic Science and Law





Affiliated to Karnataka State Law University, Hubballi Recognized by Bar Council of India, New Delhi (NAAC Accredited B<sup>++</sup> CGPA 2.9)





Affiliated to Karnataka State Law University, Hubballi RECOGNIZED BY BAR COUNCIL OF INDIA, NEW DELHI (NAAC Accredited B<sup>++</sup> CGPA 2.9)

Sponsored By: Shri Dharmasthala Manjunatheshwara Educational Society®, Ujire, D.K.

#### **Alternative Dispute Resolution**



KARNATAKA STATE LAW UNIVERSITY, NAVANAGAR, HUBBALLI

2022-23

THE STATEMENT SHOWING THE PARTICULARS OF CANDIDATES APPEARING FOR DIPLOMA / CERTIFICATE COURSE EXAMINATION-2023

COLLEGE S. D. M. LAW COLLEGE, MANGALORE

COURSE CERTIFICATE COURSE IN ALTERNATIVE DISPUTE RESOLUTIONS S. D. M. LAW COLLEGE, MANGALORE

| SL.No | REGISTRATION NO | NAME OF THE CANDIDATES | FATHER NAME      | MOTHER NAME          | 2015   | DISSERTATION |
|-------|-----------------|------------------------|------------------|----------------------|--