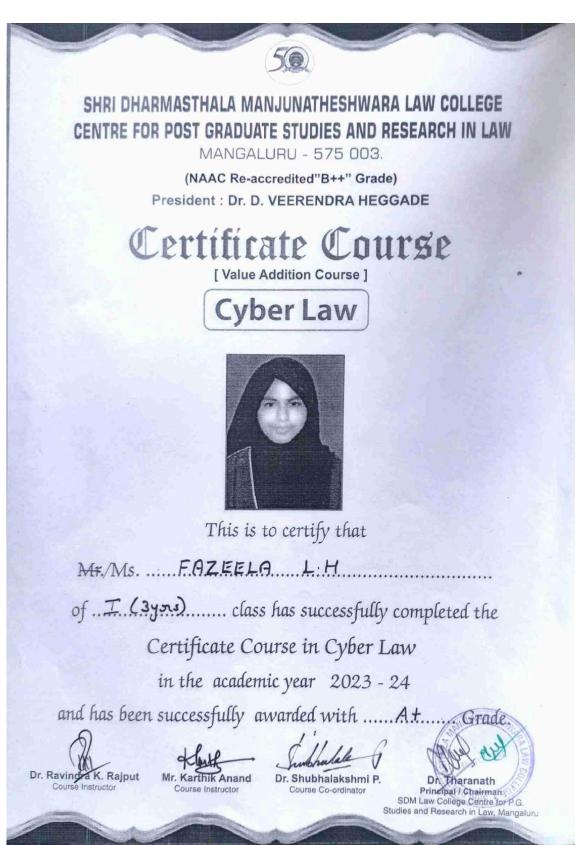

|                  |             |



Affiliated to Karnataka State Law University, Hubballi Recognized by Bar Council of India, New Delhi (NAAC Accredited B\*\* CGPA 2.9)





Affiliated to Karnataka State Law University, Hubballi Recognized by Bar Council of India, New Delhi (NAAC Accredited B\*\* CGPA 2.9)





Website: https://sdmlc.ac.in

### SHRI DHARMASTHALA MANJUNATHESHWARA LAW COLLEGE CENTRE FOR POST GRADUATE STUDIES & RESEARCH IN LAW MANGALURU - 575003

AFFILIATED TO KARNATAKA STATE LAW UNIVERSITY, HUBBALLI RECOGNIZED BY BAR COUNCIL OF INDIA, NEW DELHI (NAAC Accredited B\*\* CGPA 2.9)





Website: https://sdmlc.ac.in

### SHRI DHARMASTHALA MANJUNATHESHWARA LAW COLLEGE CENTRE FOR POST GRADUATE STUDIES & RESEARCH IN LAW MANGALURU - 575003

Affiliated to Karnataka State Law University, Hubballi Recognized by Bar Council of India, New Delhi (NAAC Accredited B\*\* CGPA 2.9)

Sponsored By: Shri Dharmasthala Manjunatheshwara Educational Society®, Ujire, D