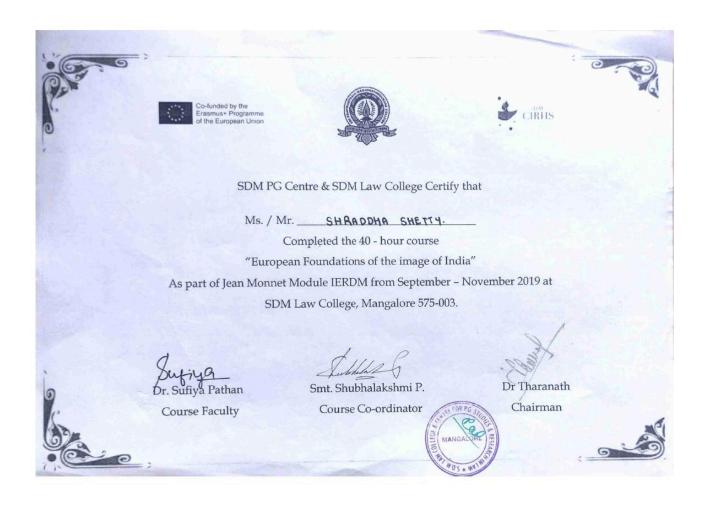

### 1.3 Curriculum Enrichment

**1.3.4.** Number of certificate / value-added courses / Diploma Programmes offered by the institutions, where the students of the institution have enrolled and successfully completed during the last five years