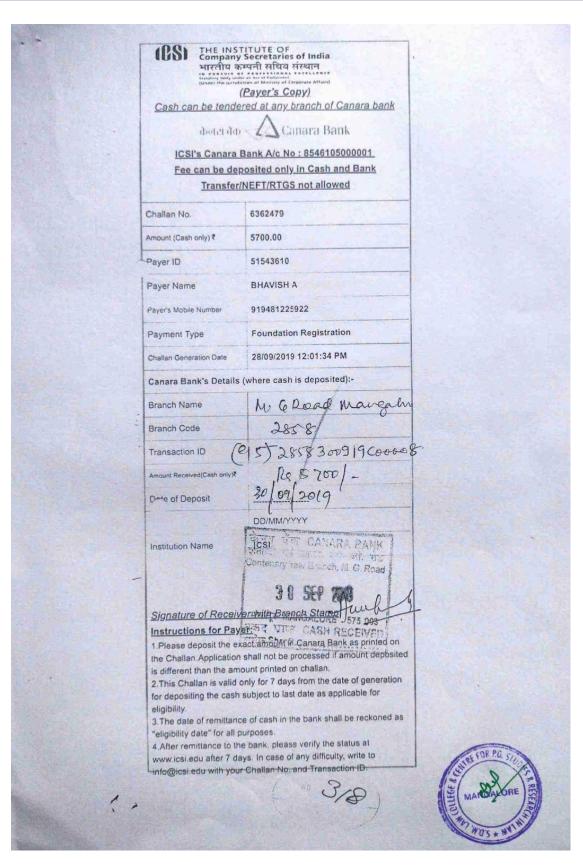

### 1.3 Curriculum Enrichment

**1.3.4.** Number of certificate / value-added courses / Diploma Programmes offered by the institutions, where the students of the institution have enrolled and successfully completed during the last five years

### Course Completion Details & Certificate Samples 2023-2024