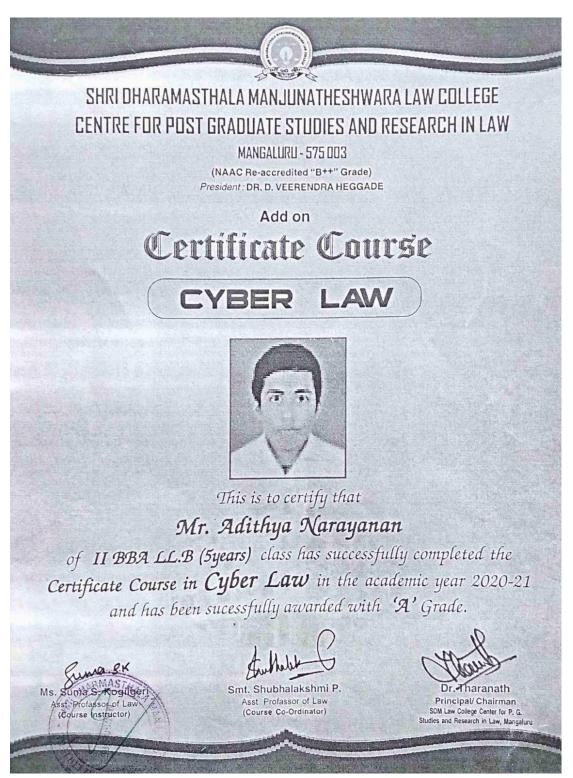

### Law and Medicine

This is to certify that

Ms Bhargari

of ... V. B.B.A... LLB.... class has successfully completed the

Certificate Course in Law and Medicine

in the academic year 2023 - 24

and has been successfully awarded with what a