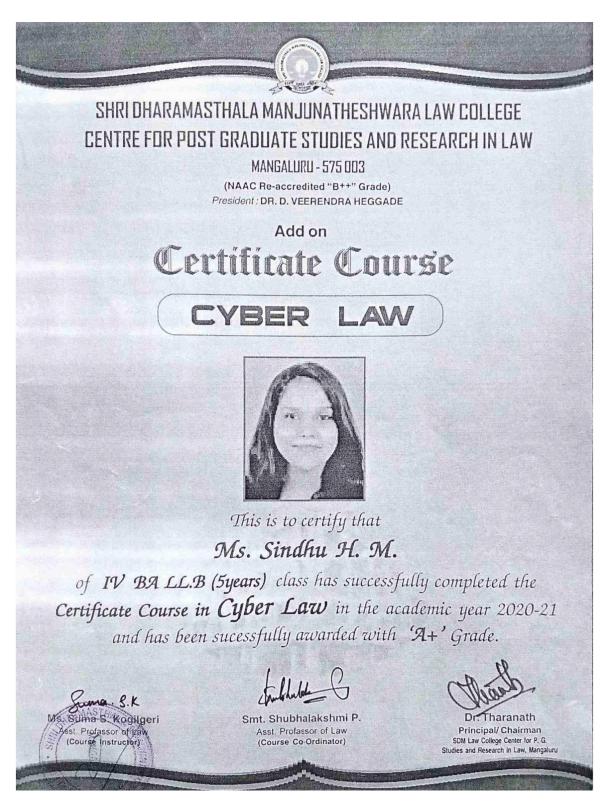

### Law and Medicine

This is to certify that

Ms Bhargari

of ... V. B.B.A... LLB.... class has successfully completed the

Certificate Course in Law and Medicine

in the academic year 2023 - 24

and has been successfully awarded with what a