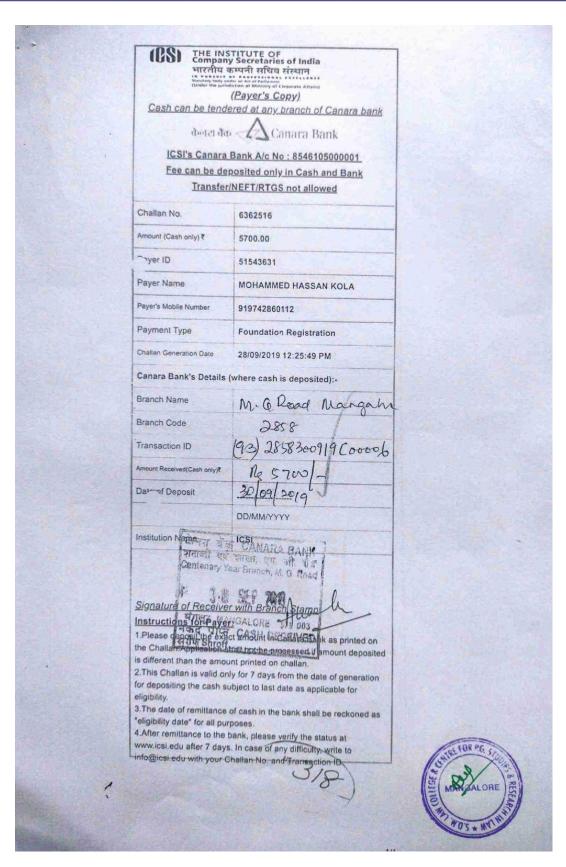

### 1.3 Curriculum Enrichment

**1.3.4.** Number of certificate / value-added courses / Diploma Programmes offered by the institutions, where the students of the institution have enrolled and successfully completed during the last five years

### Course Completion Details & Certificate Samples 2023-2024