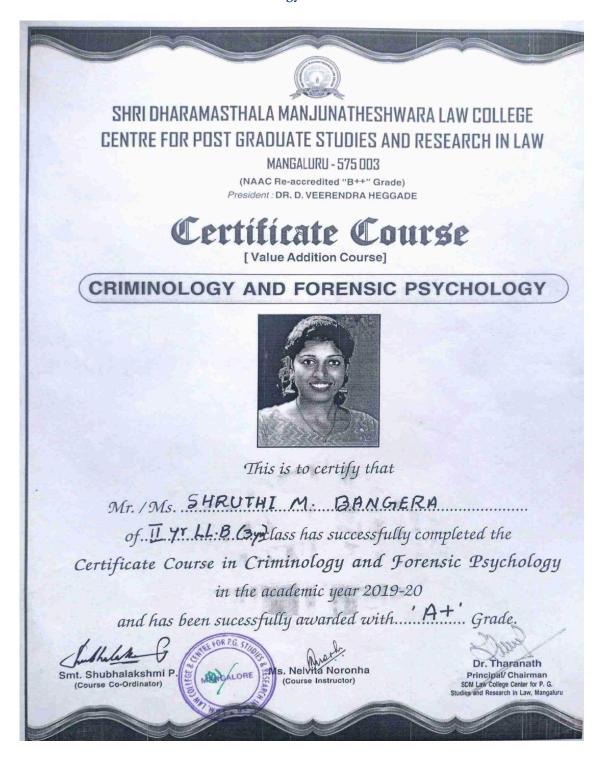

### 1.3 Curriculum Enrichment

**1.3.4.** Number of certificate / value-added courses / Diploma Programmes offered by the institutions, where the students of the institution have enrolled and successfully completed during the last five years

### Course Completion Details & Certificate Samples 2023-2024