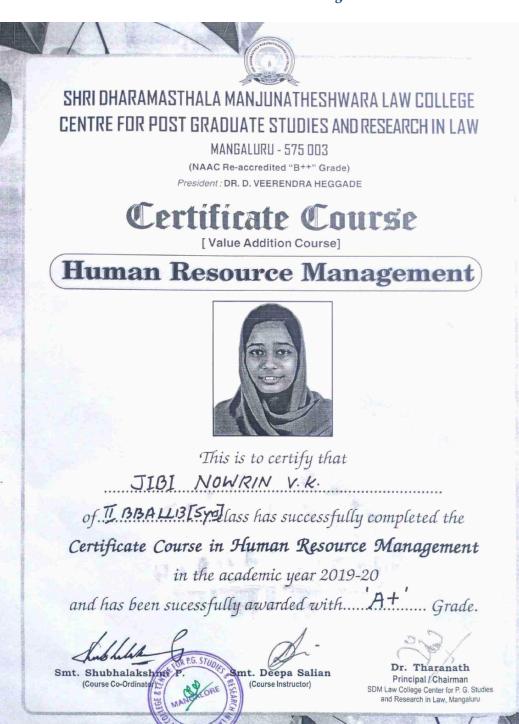

### 1.3 Curriculum Enrichment

**1.3.4.** Number of certificate / value-added courses / Diploma Programmes offered by the institutions, where the students of the institution have enrolled and successfully completed during the last five years