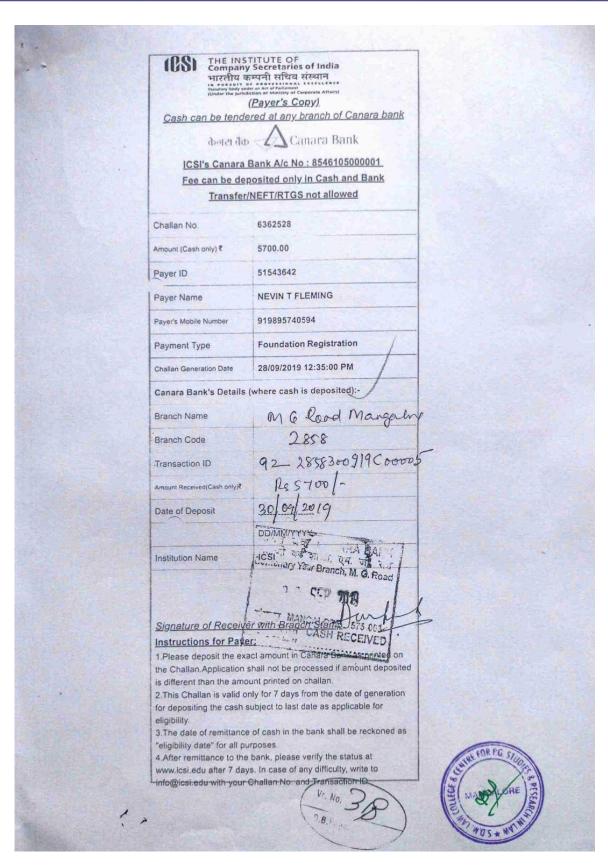

### 1.3 Curriculum Enrichment

**1.3.4.** Number of certificate / value-added courses / Diploma Programmes offered by the institutions, where the students of the institution have enrolled and successfully completed during the last five years

### Course Completion Details & Certificate Samples 2023-2024