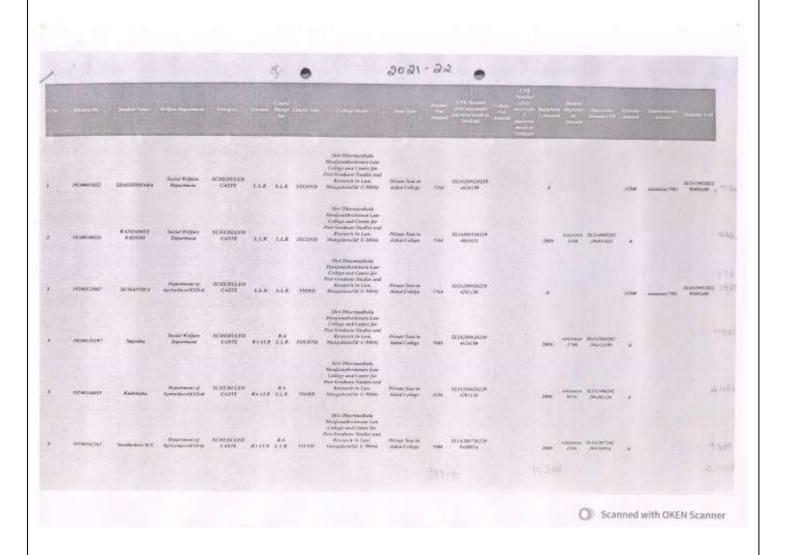

On 4/11/23 a meeting was called to clarify the doubts raised in applying for the scholarship. Mr. Shailesh and Mrs. Asha clarified their doubts regarding the scholarship

SCHOLARSHIP SANCTION UST 2022-23